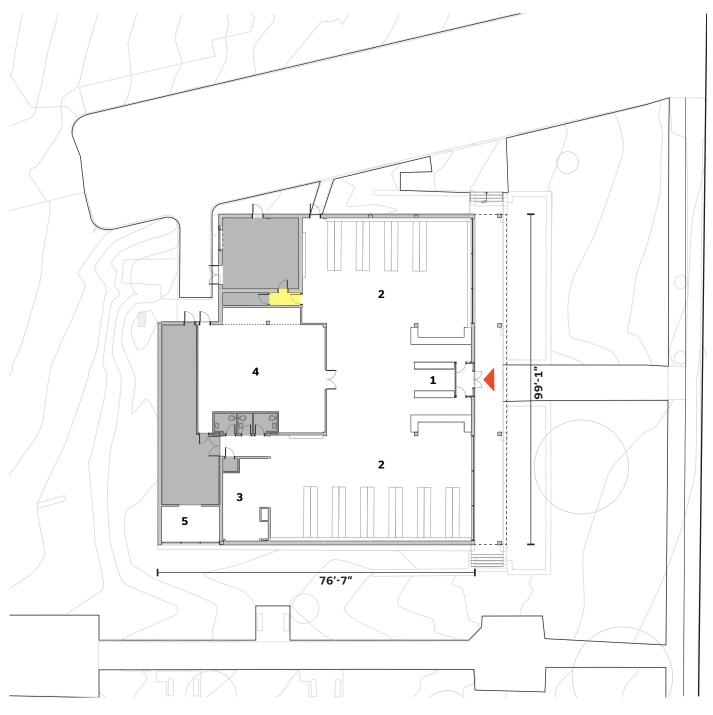

## LAWNCREST LIBRARY 8,758 SF (ONE FLOOR) EXISTING CONDITIONS NOT TO SCALE

## • First Floor

| First Floor<br>1. Entry / Circulation Desk<br>2. Stacks<br>3. Magazine Nook<br>4. Multipurpees Deem | NSF<br>400 SF<br>4500 SF<br>300 SF |
|-----------------------------------------------------------------------------------------------------|------------------------------------|
| 4. Multipurpose Room                                                                                | 1200 SF                            |
| 5. Break Room                                                                                       | 200 SF                             |

Public Circulation
Private Circulation
Support Space

10

RISING SUN AVENUE

SITIO architecture + urbanism