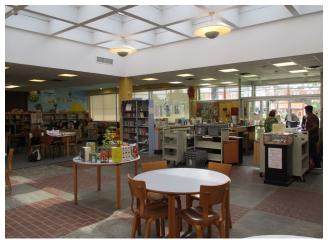

## LAWNCREST LIBRARY 8,758 SF (ONE FLOOR) EXISTING CONDITIONS

LIBRARY

CHILDREN'S SECTION

WORK ROOM

MULTIPURPOSE ROOM

WORKSTATION

STORAGE AREA