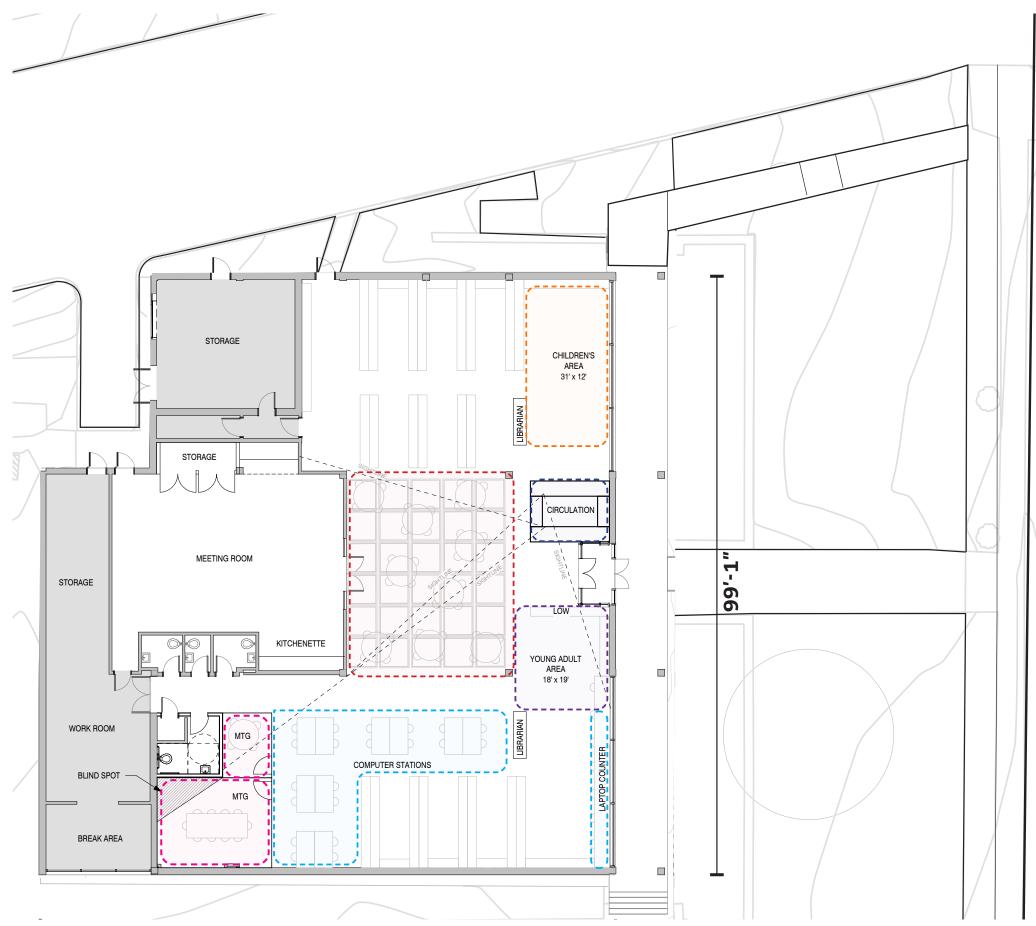

## LAWNCREST LIBRARY PROPOSED DESIGN

LAWNCREST LIBRARY 8,758 SF (ONE FLOOR) PROPOSED DESIGN NOT TO SCALE