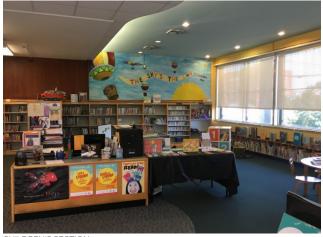

## LAWNCREST LIBRARY 8,758 SF (ONE FLOOR) EXISTING CONDITIONS

LIBRARY

CHILDREN'S SECTION

WORK ROOM

MULTIPURPOSE ROOM

WORKSTATION

STORAGE AREA