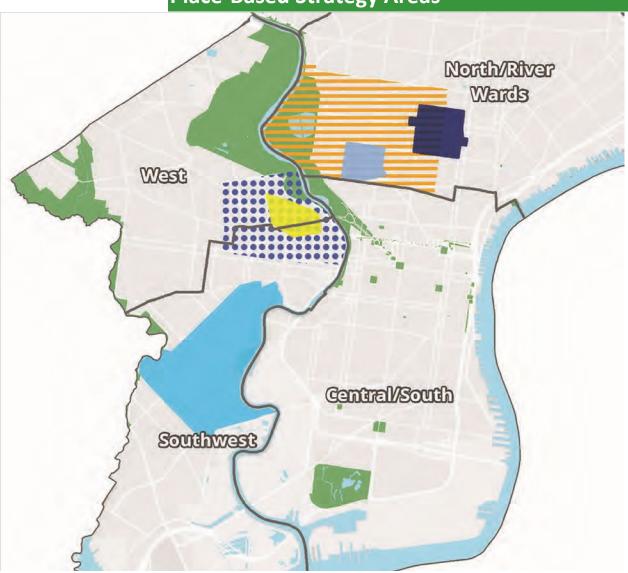

- 1. Large Families Developments providing units with three or more bedrooms for large families.
- 2. **Senior Occupancy 62+ with Services** Developments must provide a range of services and access to amenities to promote independent living for seniors.
- 3. **Returning Citizens** Developments that set-aside units for individuals who were previously incarcerated.
- 4. **Permanent Affordability** Developments that commit to a minimum of 99 years of affordability.
- 5. **Very Low-Income Occupancy** Developments providing units serving populations less than 30% of median income.
- 6. Homeless and Special Needs Projects —Developments that provide permanent supportive housing for those individuals and families that meet HUD's definition of homeless (see Attachment B Definitions). Depending on HUD funding constraints, preference may be given to those projects seeking to serve a specific subpopulation generally this refers to households that meet the HUD definition of chronically homeless. Developers are encouraged to implement a Housing First approach (see Attachment B Definitions) and provide or arrange for supportive services for all participants necessary to maintain their housing and live independently.
- 7. **Affordable Preservation** Applications submitted under this 9% RFP that propose to extend the long-term affordability and habitability of a development and/or to prevent the likelihood of conversion to market-rate housing. These applications must be supported by a market study and capital needs assessment and will have a 40-year affordability period.
- 8. **High Opportunity Areas** (HOA) Currently defined as strong markets with access to a broad range of amenities but have limited or no availability of affordable housing. Also includes areas experiencing a shift from a weak to a strong housing market with loss of affordable housing units. The HOA Map and Census Tracts can be found in Attachment C.
- 9. **The City's Place-Based Strategy Areas** The following areas provide funding/leveraging opportunities: Sharswood Blumberg Choice, North Central Choice, Bartram Village Choice, 22<sup>nd</sup> Police District, and the Promise Zone neighborhoods (See Place-Based Map in Attachment D).