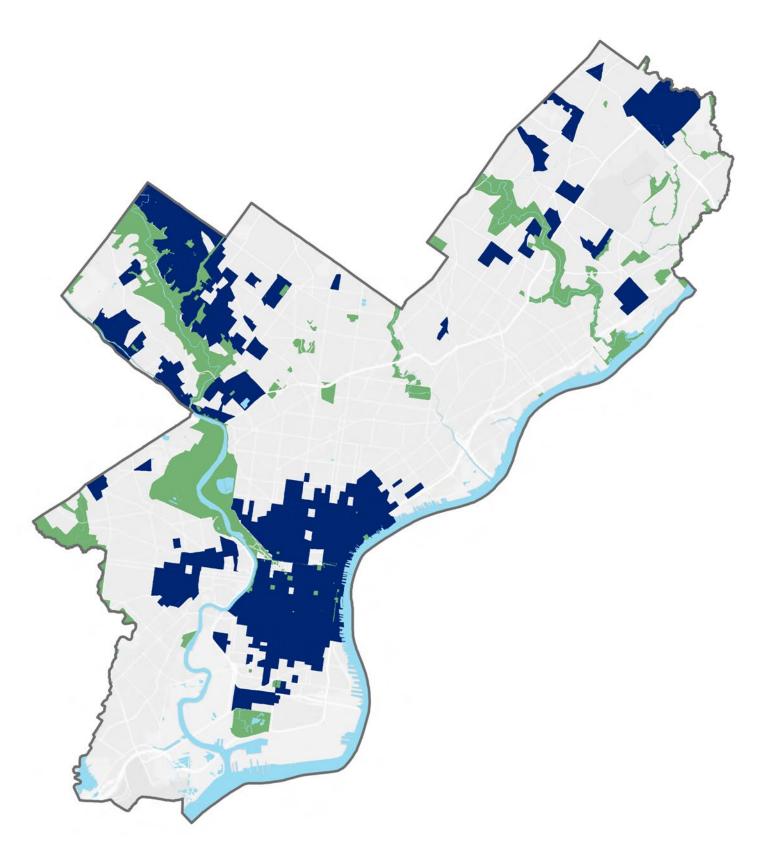

- 1. Large Families Developments providing units with three or more bedrooms for large families.
- 2. **Senior Occupancy 62+ with Services** Developments must provide a range of services and access to amenities to promote independent living for seniors.
- 3. **Returning Citizens** Developments that set-aside units for individuals who were previously incarcerated.
- 4. **Permanent Affordability** Developments that commit to a minimum of 99 years of affordability.
- 5. **Very Low-Income Occupancy** Developments providing units serving populations less than 30% of median income.
- 6. Homeless and Special Needs Projects —Developments that provide permanent supportive housing for those individuals and families that meet HUD's definition of homeless (see Attachment B Definitions). Depending on HUD funding constraints, preference may be given to those projects seeking to serve a specific subpopulation generally this refers to households that meet the HUD definition of chronically homeless. Developers are encouraged to implement a Housing First approach (see Attachment B Definitions) and provide or arrange for supportive services for all participants necessary to maintain their housing and live independently.
- 7. **Affordable Preservation** Applications submitted under this 9% RFP that propose to extend the long-term affordability and habitability of a development and/or to prevent the likelihood of conversion to market-rate housing. These applications must be supported by a market study and capital needs assessment and will have a 40-year affordability period.
- 8. **High Opportunity Areas** (HOA) Currently defined as strong markets with access to a broad range of amenities but have limited or no availability of affordable housing. Also includes areas experiencing a shift from a weak to a strong housing market with loss of affordable housing units. The HOA Map and Census Tracts can be found in Attachment C.
- 9. **The City's Place-Based Strategy Areas** The following areas provide funding/leveraging opportunities: Sharswood Blumberg Choice, North Central Choice, Bartram Village Choice, 22<sup>nd</sup> Police District, and the Promise Zone neighborhoods (See Place-Based Map in Attachment D).