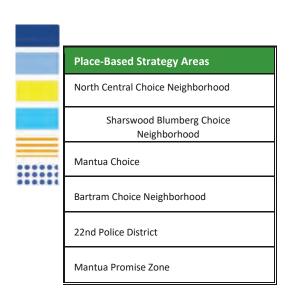

- 1. Large Families Developments providing units with three or more bedrooms for large families.
- 2. **Senior Occupancy 62+ with Services** Developments must provide a range of services and access to amenities to promote independent living for seniors.
- 3. **Returning Citizens** Developments that set-aside units for individuals who were previously incarcerated.
- 4. **Permanent Affordability** Developments that commit to a minimum of 99 years of affordability.
- 5. **Very Low-Income Occupancy** Developments providing units serving populations less than 30% of median income.
- 6. Homeless and Special Needs Projects —Developments that provide permanent supportive housing for those individuals and families that meet HUD's definition of homeless (see Attachment B Definitions). Depending on HUD funding constraints, preference may be given to those projects seeking to serve a specific subpopulation generally this refers to households that meet the HUD definition of chronically homeless. Developers are encouraged to implement a Housing First approach (see Attachment B Definitions) and provide or arrange for supportive services for all participants necessary to maintain their housing and live independently.
- 7. **Affordable Preservation** Applications submitted under this 9% RFP that propose to extend the long-term affordability and habitability of a development and/or to prevent the likelihood of conversion to market-rate housing. These applications must be supported by a market study and capital needs assessment and will have a 40-year affordability period.
- 8. **High Opportunity Areas** (HOA) Currently defined as strong markets with access to a broad range of amenities but have limited or no availability of affordable housing. Also includes areas experiencing a shift from a weak to a strong housing market with loss of affordable housing units. The HOA Map and Census Tracts can be found in Attachment C.
- 9. **The City's Place-Based Strategy Areas** The following areas provide funding/leveraging opportunities: Sharswood Blumberg Choice, North Central Choice, Bartram Village Choice, 22<sup>nd</sup> Police District, and the Promise Zone neighborhoods (See Place-Based Map in Attachment D).