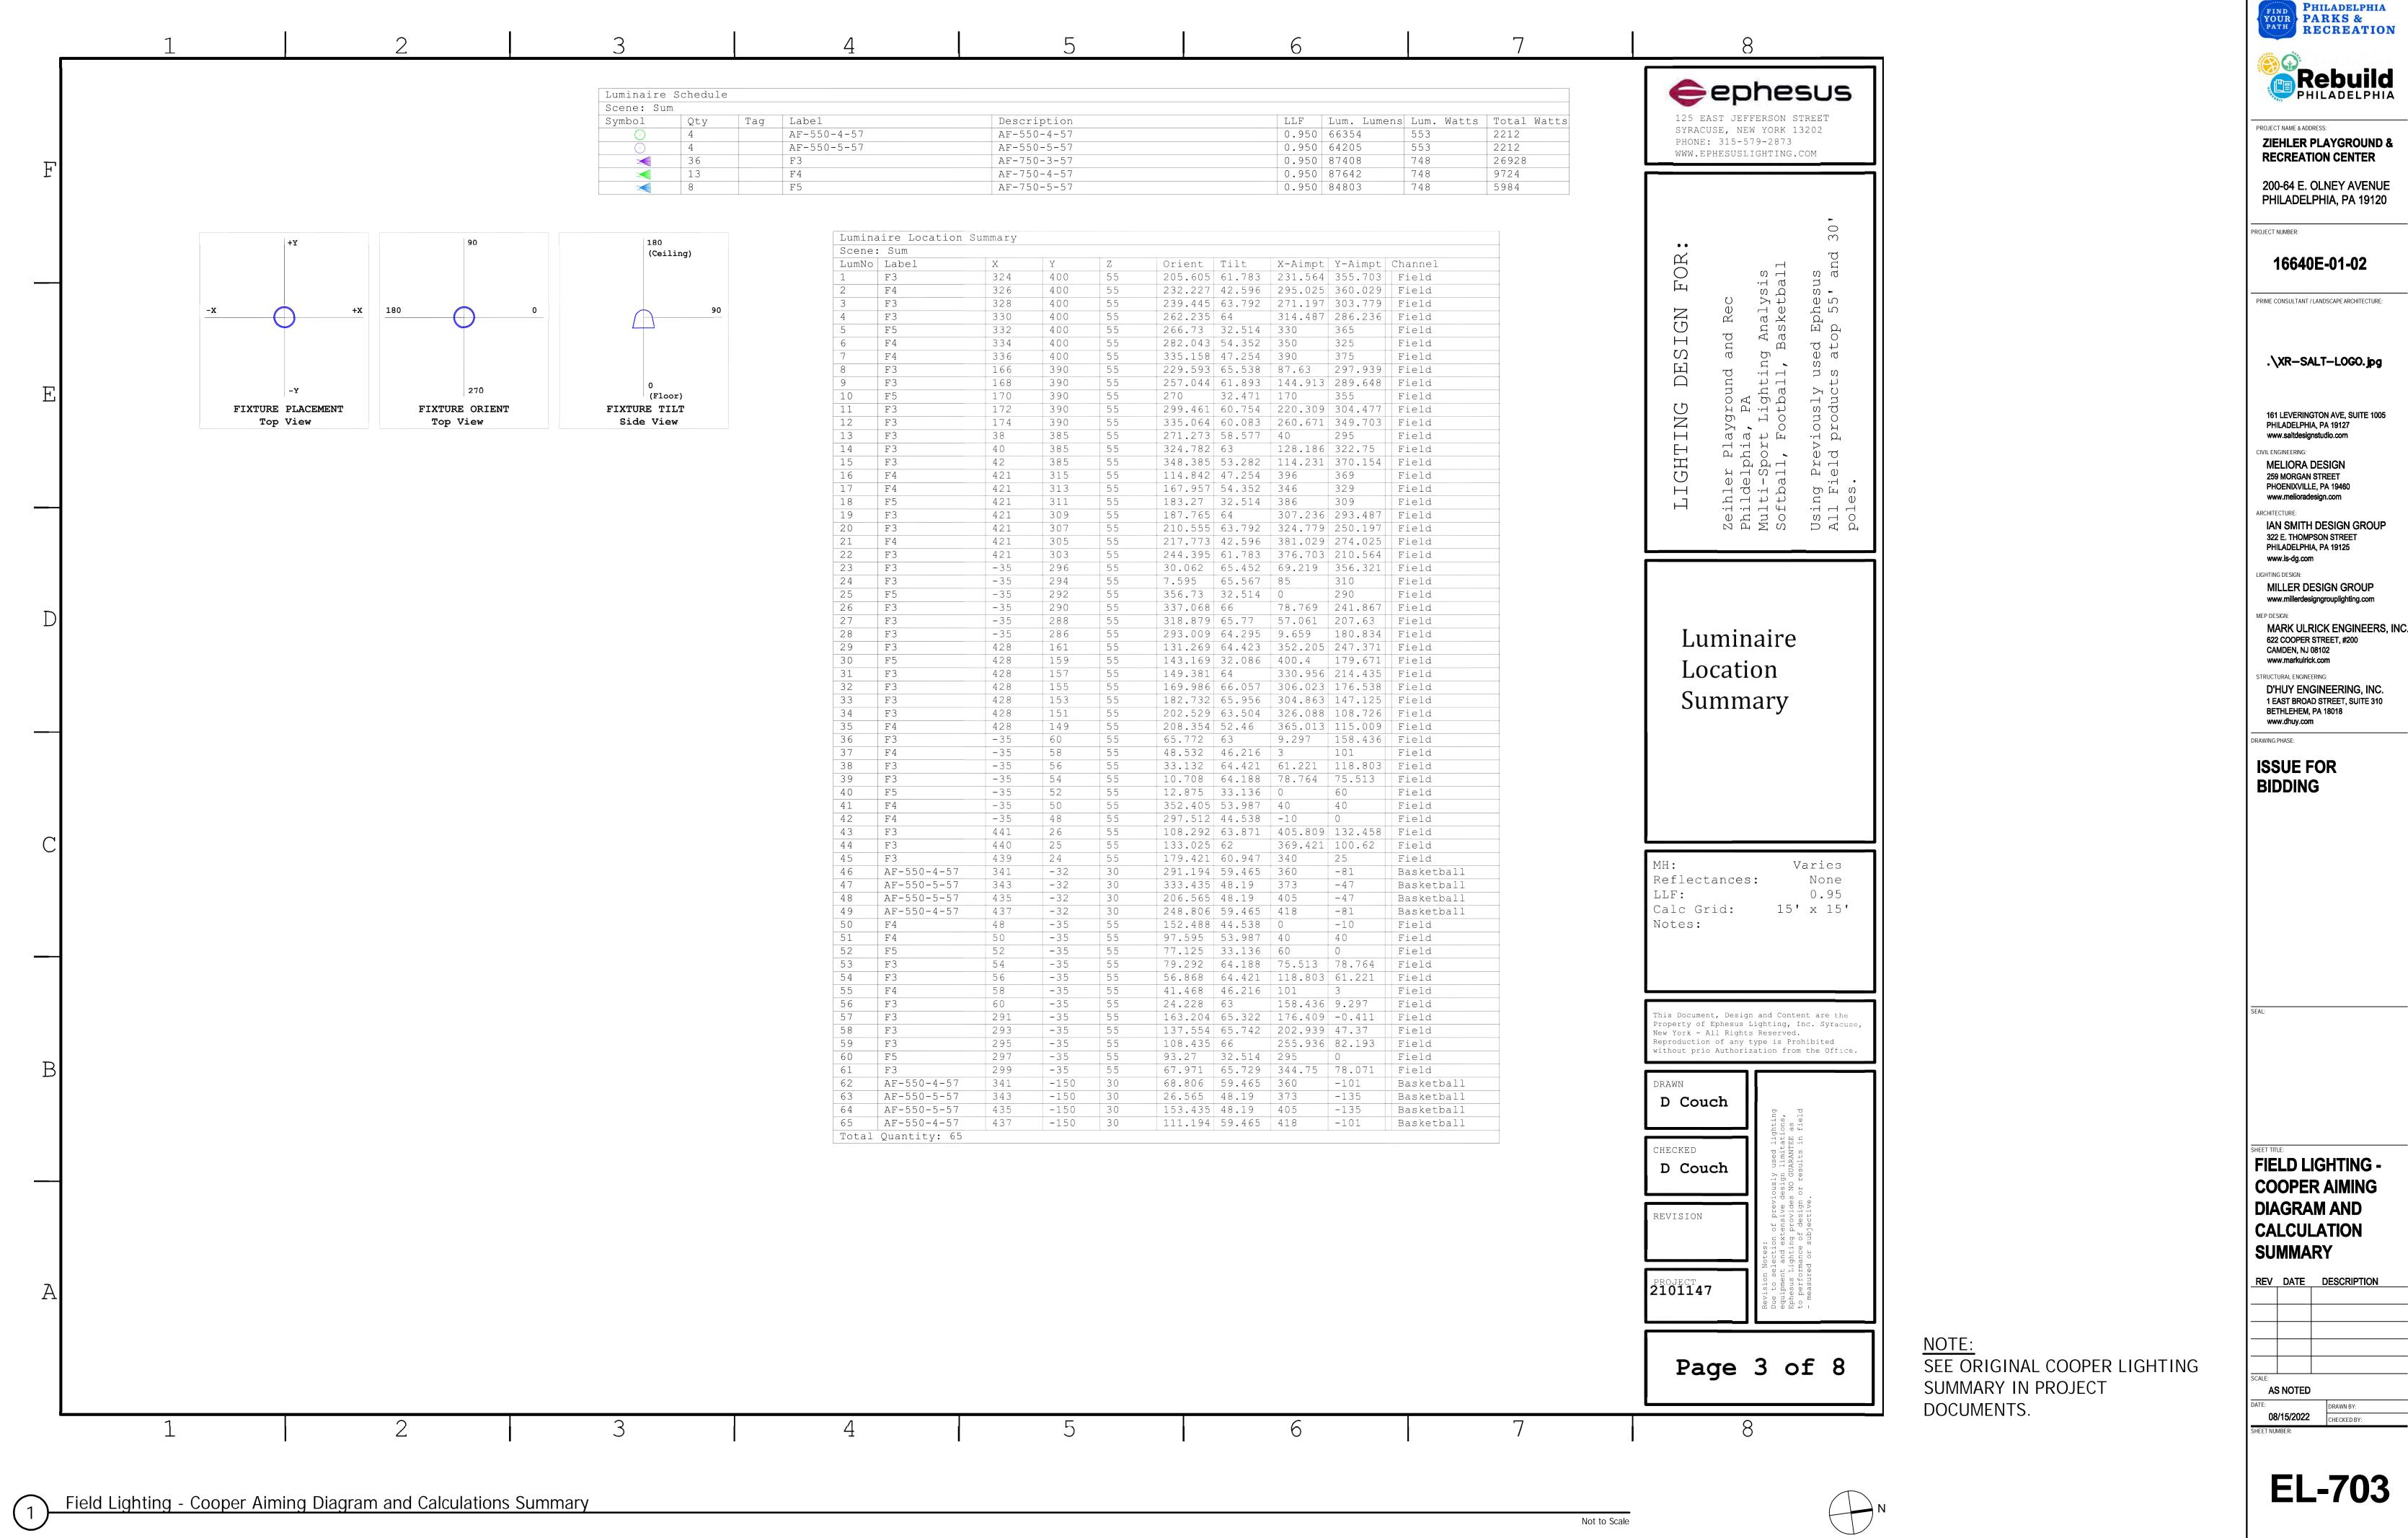

**PHILADELPHIA** PARKS & RECREATION

Rebuild

PROJECT NAME & ADDRESS: ZIEHLER PLAYGROUND & RECREATION CENTER

> 200-64 E. OLNEY AVENUE PHILADELPHIA, PA 19120

ROJECT NUMBER:

16640E-01-02

PRIME CONSULTANT / LANDSCAPE ARCHITECTURE:

.\XR-SALT-LOGO.jpg

161 LEVERINGTON AVE, SUITE 1005 PHILADELPHIA, PA 19127 www.saltdesignstudio.com

CIVIL ENGINEERING: **MELIORA DESIGN** 259 MORGAN STREET PHOENIXVILLE, PA 19460

www.melioradesign.com ARCHITECTURE: IAN SMITH DESIGN GROUP 322 E. THOMPSON STREET PHILADELPHIA, PA 19125

MILLER DESIGN GROUP www.millerdesigngrouplighting.com

www.is-dg.com

MEP DESIGN: MARK ULRICK ENGINEERS, INC. 622 COOPER STREET, #200

CAMDEN, NJ 08102 www.markulrick.com TRUCTURAL ENGINEERING: D'HUY ENGINEERING, INC.

1 EAST BROAD STREET, SUITE 310

RAWING PHASE: **ISS