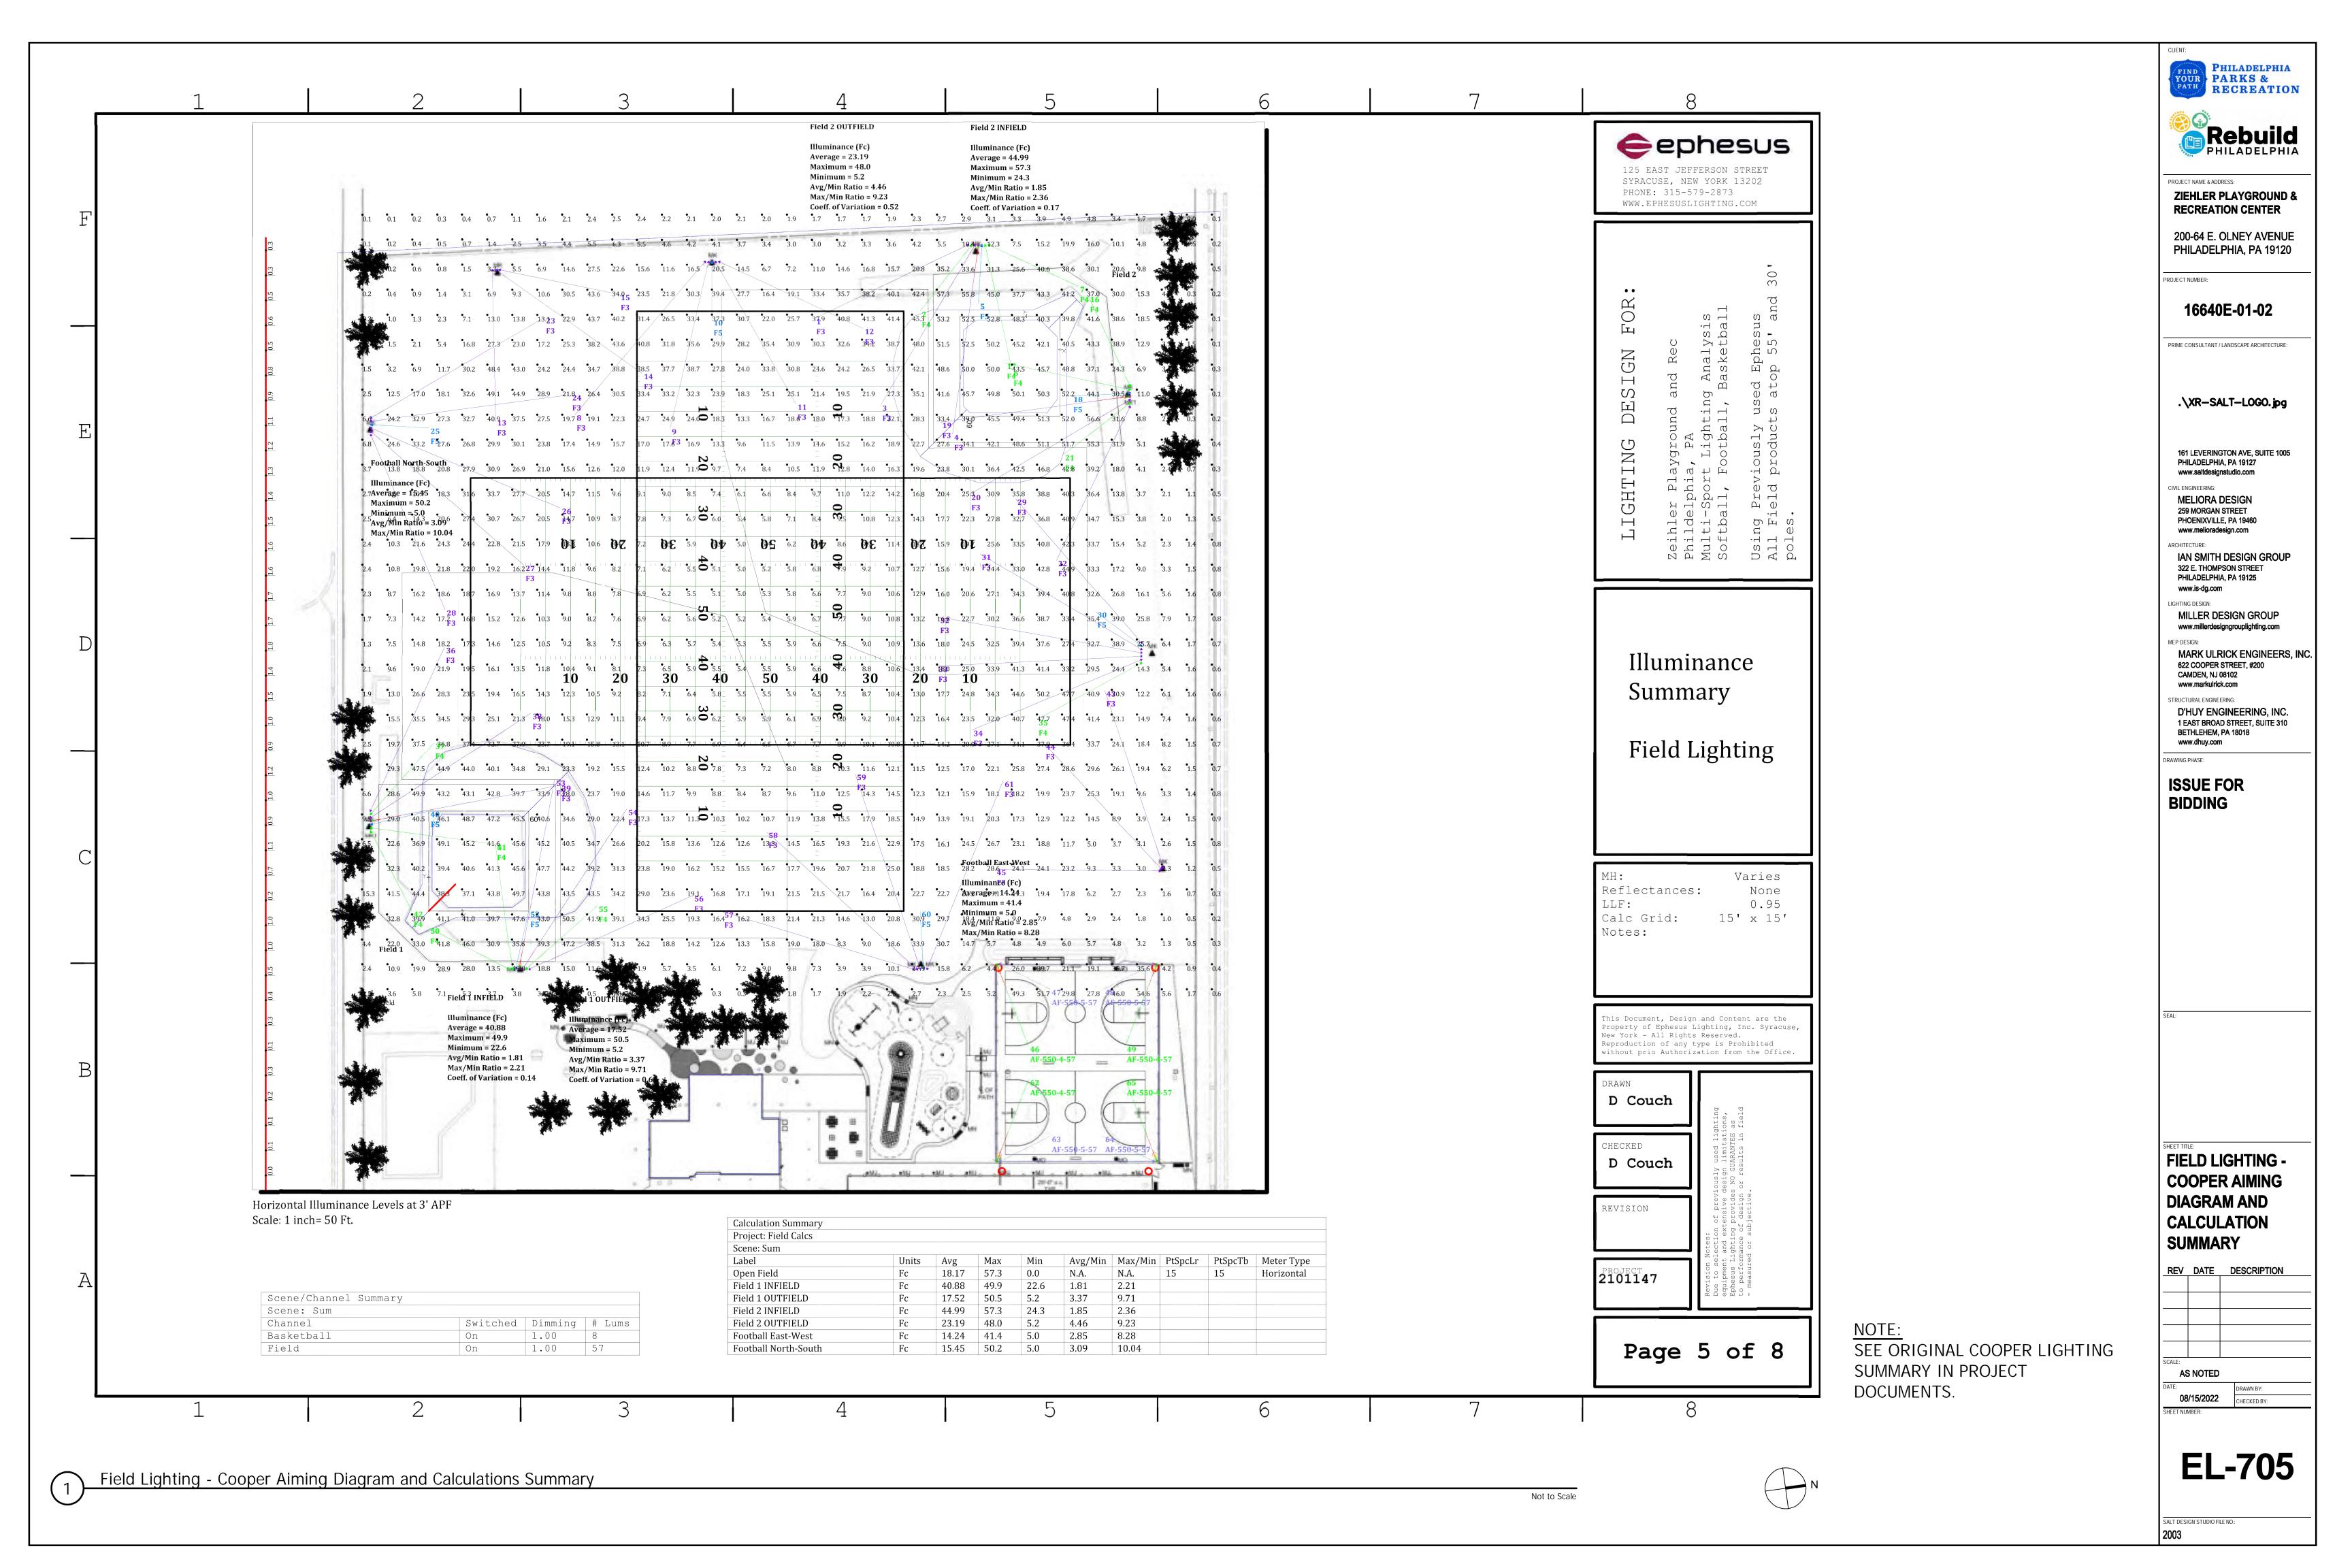

**PHILADELPHIA** PARKS & RECREATION

Rebuild

PROJECT NAME & ADDRESS: ZIEHLER PLAYGROUND & RECREATION CENTER

> 200-64 E. OLNEY AVENUE PHILADELPHIA, PA 19120

ROJECT NUMBER:

16640E-01-02

PRIME CONSULTANT / LANDSCAPE ARCHITECTURE:

.\XR-SALT-LOGO.jpg

161 LEVERINGTON AVE, SUITE 1005 PHILADELPHIA, PA 19127 www.saltdesignstudio.com

CIVIL ENGINEERING: **MELIORA DESIGN** 259 MORGAN STREET PHOENIXVILLE, PA 19460

www.melioradesign.com ARCHITECTURE: IAN SMITH DESIGN GROUP 322 E. THOMPSON STREET PHILADELPHIA, PA 19125

MILLER DESIGN GROUP www.millerdesigngrouplighting.com

www.is-dg.com

MEP DESIGN: MARK ULRICK ENGINEERS, INC. 622 COOPER STREET, #200

CAMDEN, NJ 08102 www.markulrick.com TRUCTURAL ENGINEERING: D'HUY ENGINEERING, INC.

1 EAST BROAD STREET, SUITE 310

RAWING PHASE: **ISSUE F