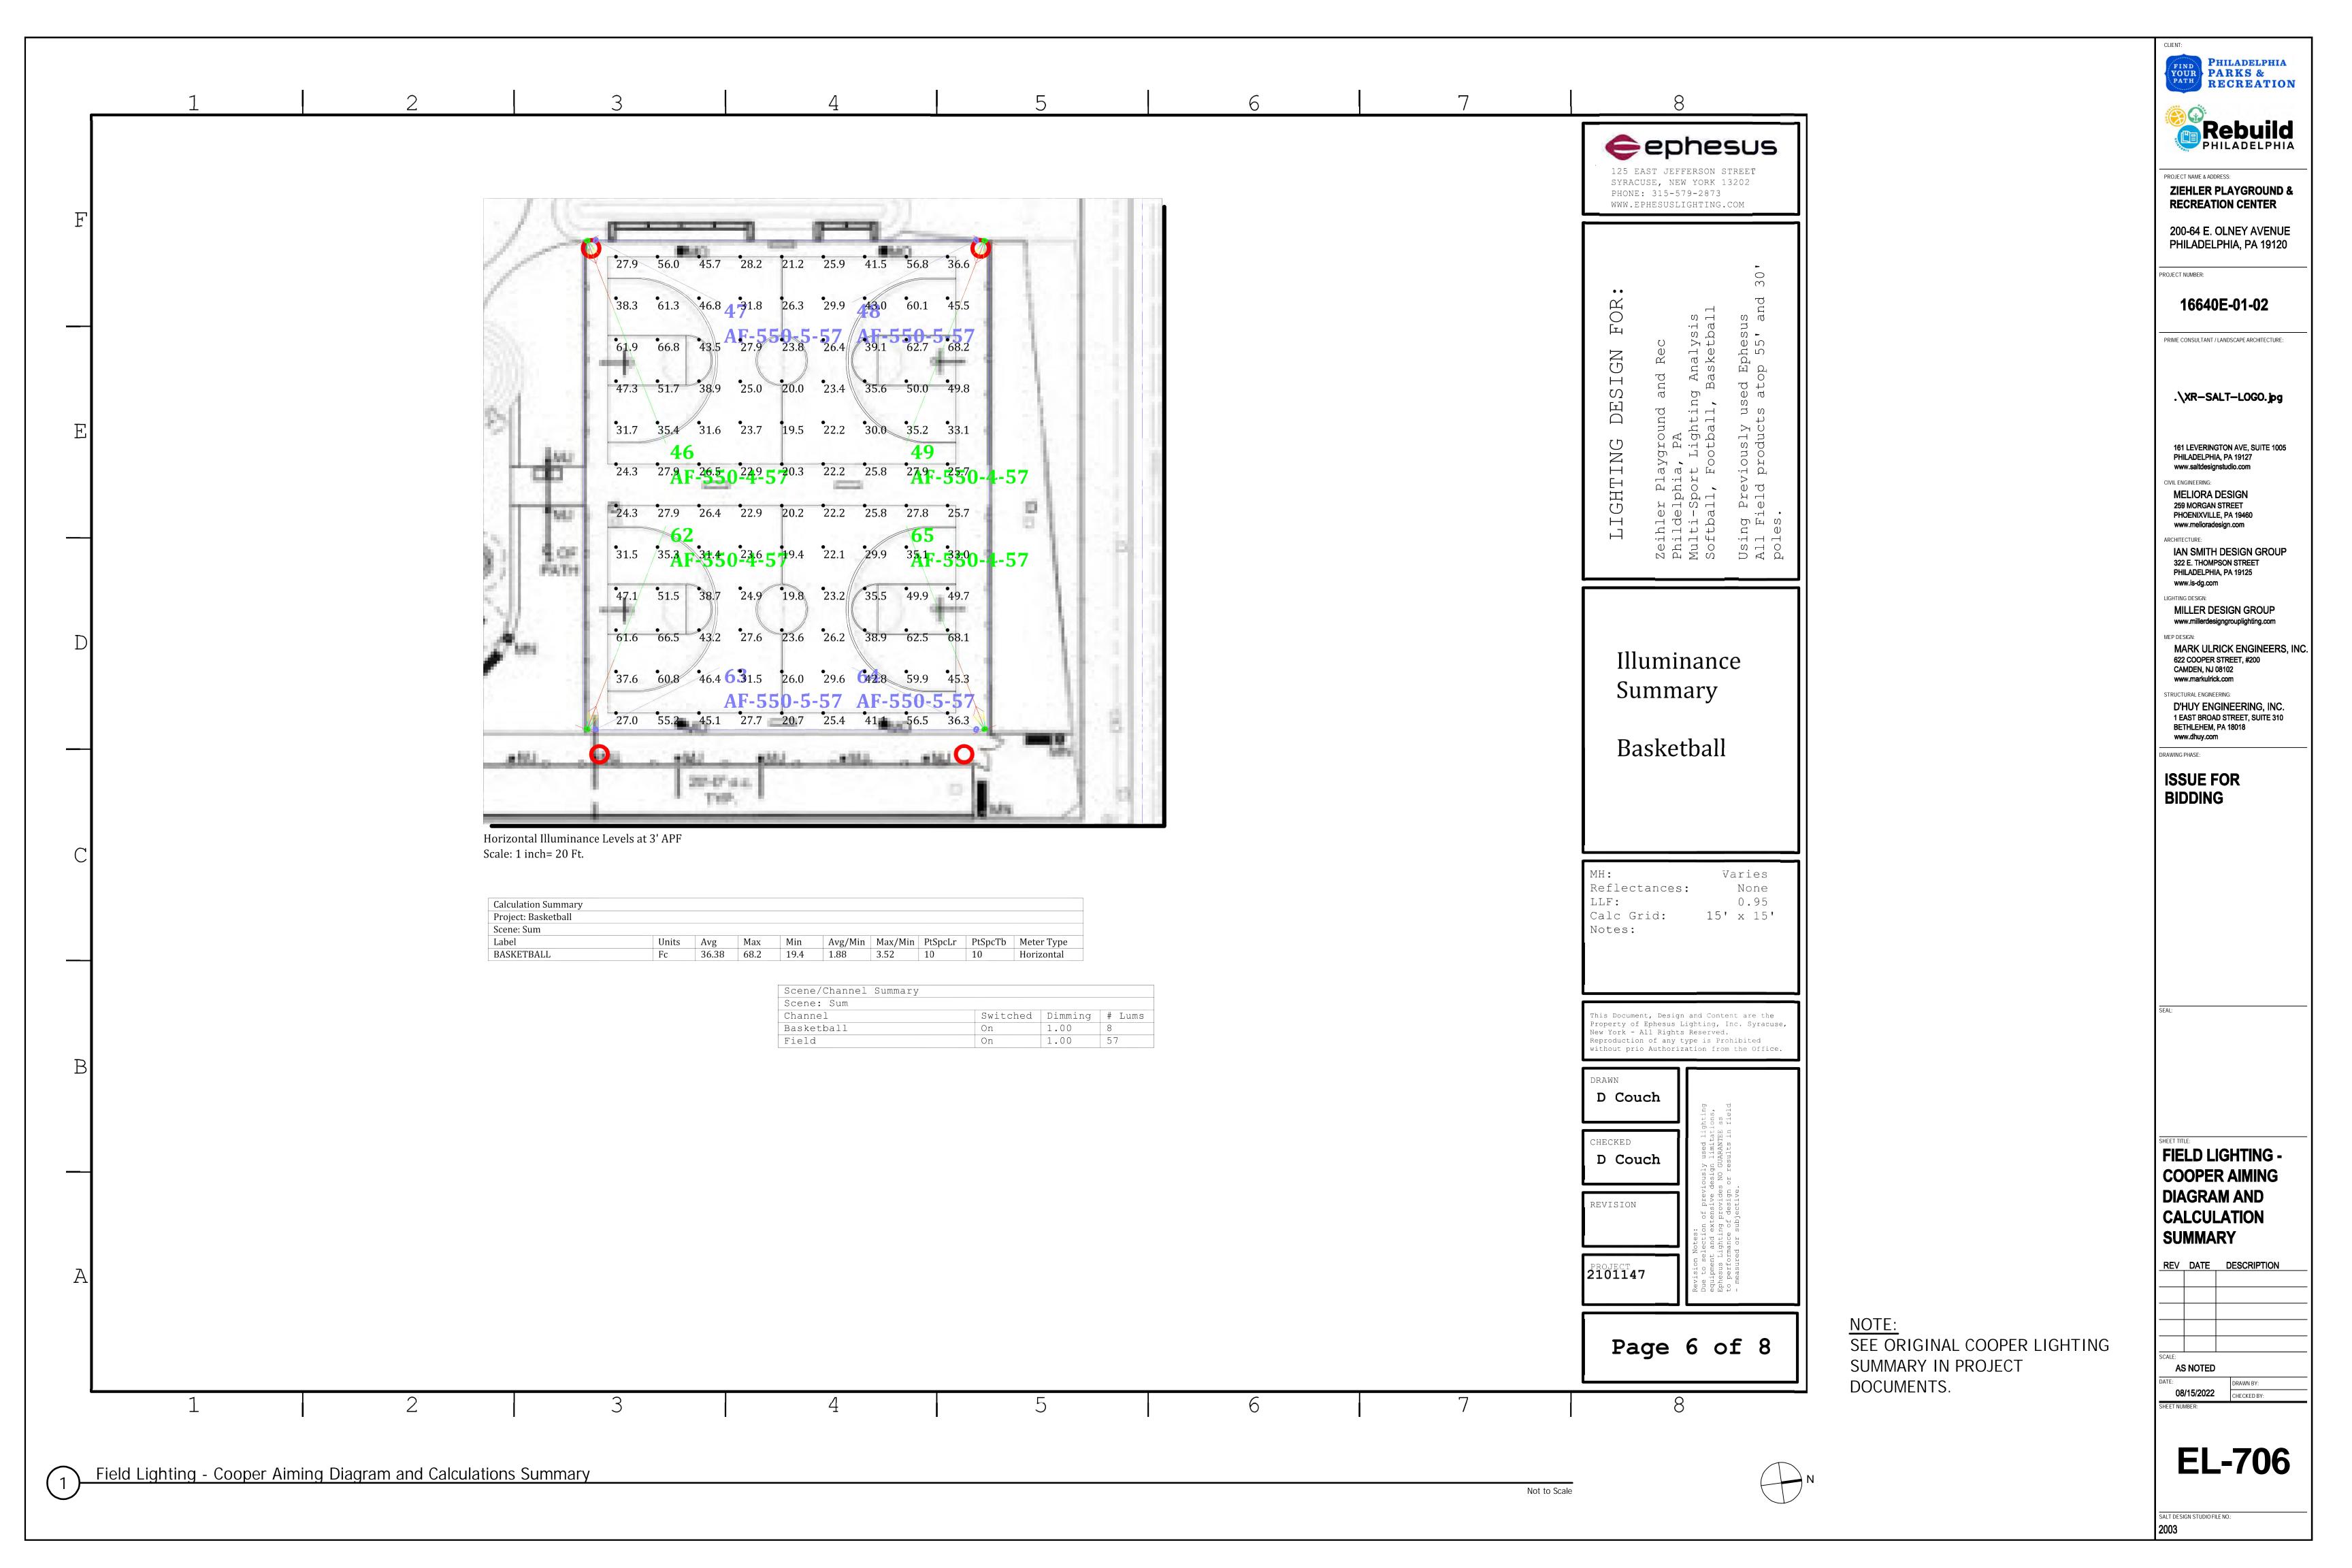

**PHILADELPHIA** PARKS & RECREATION

Rebuild

PROJECT NAME & ADDRESS: ZIEHLER PLAYGROUND & RECREATION CENTER

> 200-64 E. OLNEY AVENUE PHILADELPHIA, PA 19120

ROJECT NUMBER:

16640E-01-02

PRIME CONSULTANT / LANDSCAPE ARCHITECTURE:

.\XR-SALT-LOGO.jpg

161 LEVERINGTON AVE, SUITE 1005 PHILADELPHIA, PA 19127 www.saltdesignstudio.com

CIVIL ENGINEERING: **MELIORA DESIGN** 259 MORGAN STREET PHOENIXVILLE, PA 19460

www.melioradesign.com ARCHITECTURE: IAN SMITH DESIGN GROUP 322 E. THOMPSON STREET PHILADELPHIA, PA 19125

MILLER DESIGN GROUP www.millerdesigngrouplighting.com

www.is-dg.com

MEP DESIGN: MARK ULRICK ENGINEERS, INC. 622 COOPER STREET, #200

CAMDEN, NJ 08102 www.markulrick.com TRUCTURAL ENGINEERING: D'HUY ENGINEERING, INC.

1 EAST BROAD STREET, SUITE 310

RAWING PHASE: **ISSUE FOR