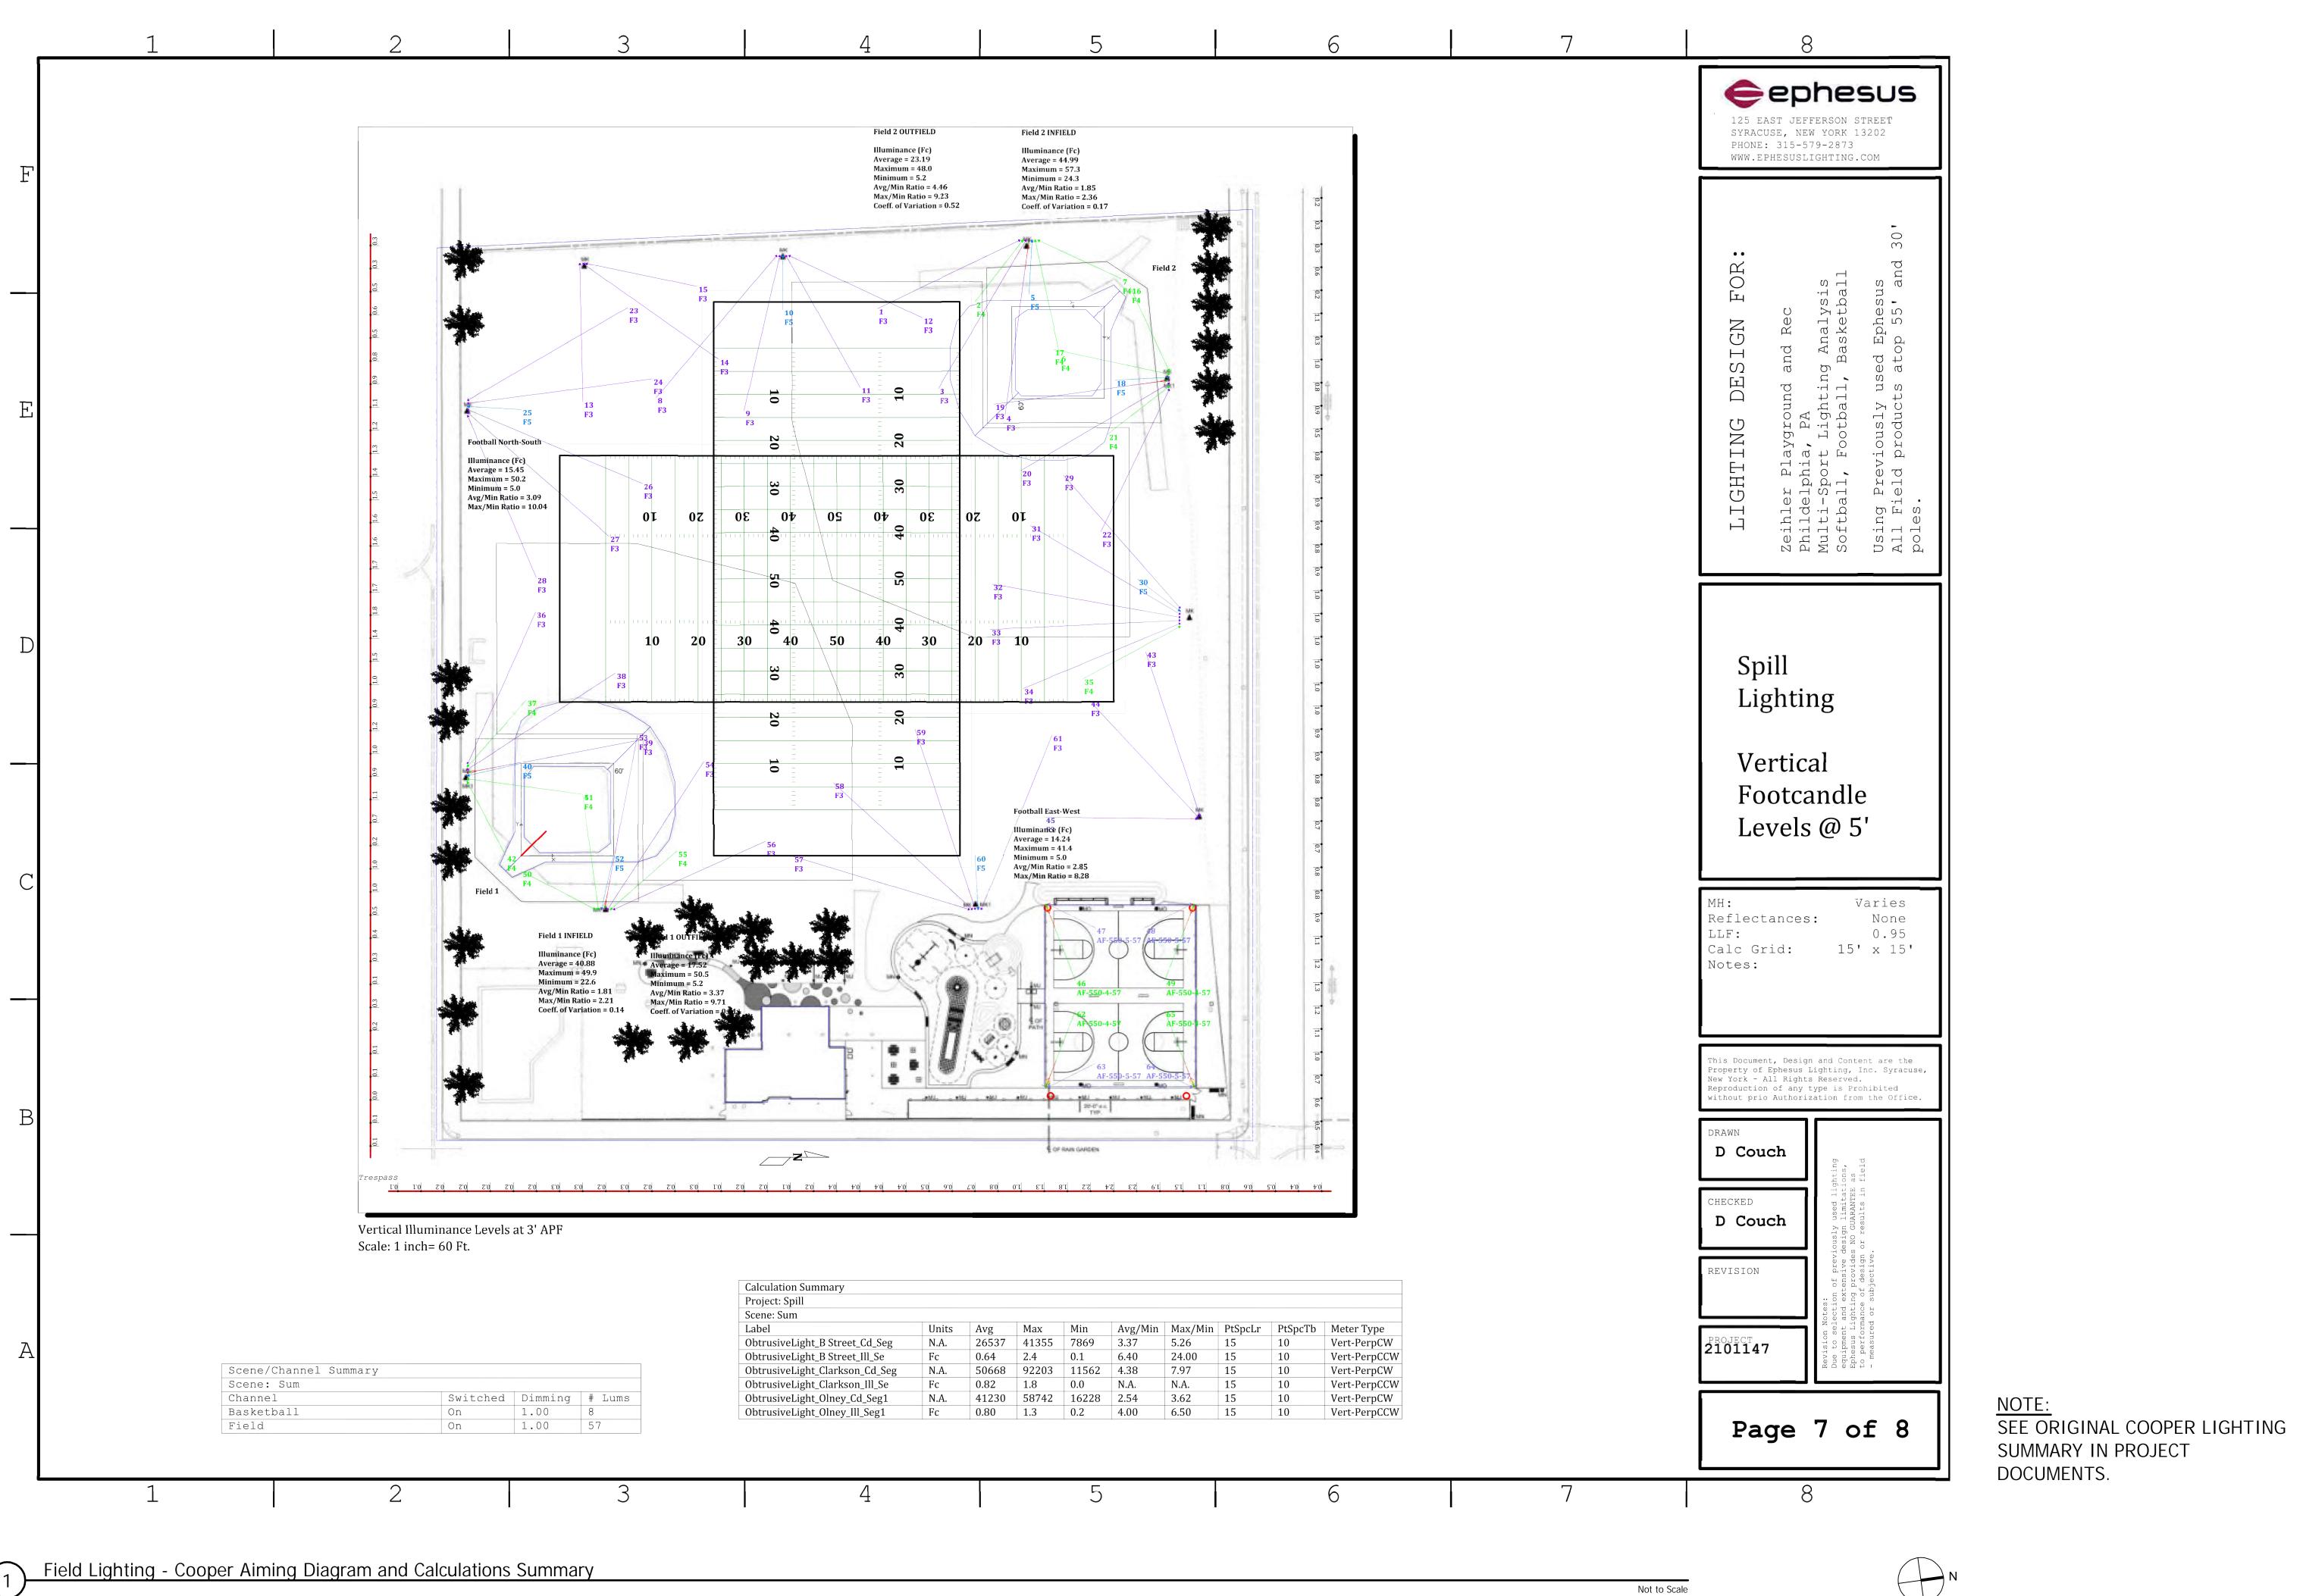

**PHILADELPHIA** PARKS & RECREATION

Rebuild

PROJECT NAME & ADDRESS: ZIEHLER PLAYGROUND & RECREATION CENTER

> 200-64 E. OLNEY AVENUE PHILADELPHIA, PA 19120

ROJECT NUMBER:

16640E-01-02

PRIME CONSULTANT / LANDSCAPE ARCHITECTURE:

.\XR-SALT-LOGO.jpg

161 LEVERINGTON AVE, SUITE 1005 PHILADELPHIA, PA 19127 www.saltdesignstudio.com

CIVIL ENGINEERING: **MELIORA DESIGN** 259 MORGAN STREET PHOENIXVILLE, PA 19460

www.melioradesign.com ARCHITECTURE: IAN SMITH DESIGN GROUP 322 E. THOMPSON STREET PHILADELPHIA, PA 19125

MILLER DESIGN GROUP www.millerdesigngrouplighting.com

www.is-dg.com

MEP DESIGN: MARK ULRICK ENGINEERS, INC. 622 COOPER STREET, #200

CAMDEN, NJ 08102 www.markulrick.com TRUCTURAL ENGINEERING: D'HUY ENGINEERING, INC.

1 EAST BROAD STREET, SUITE 310

RAWING PHASE: **ISSUE FOR**