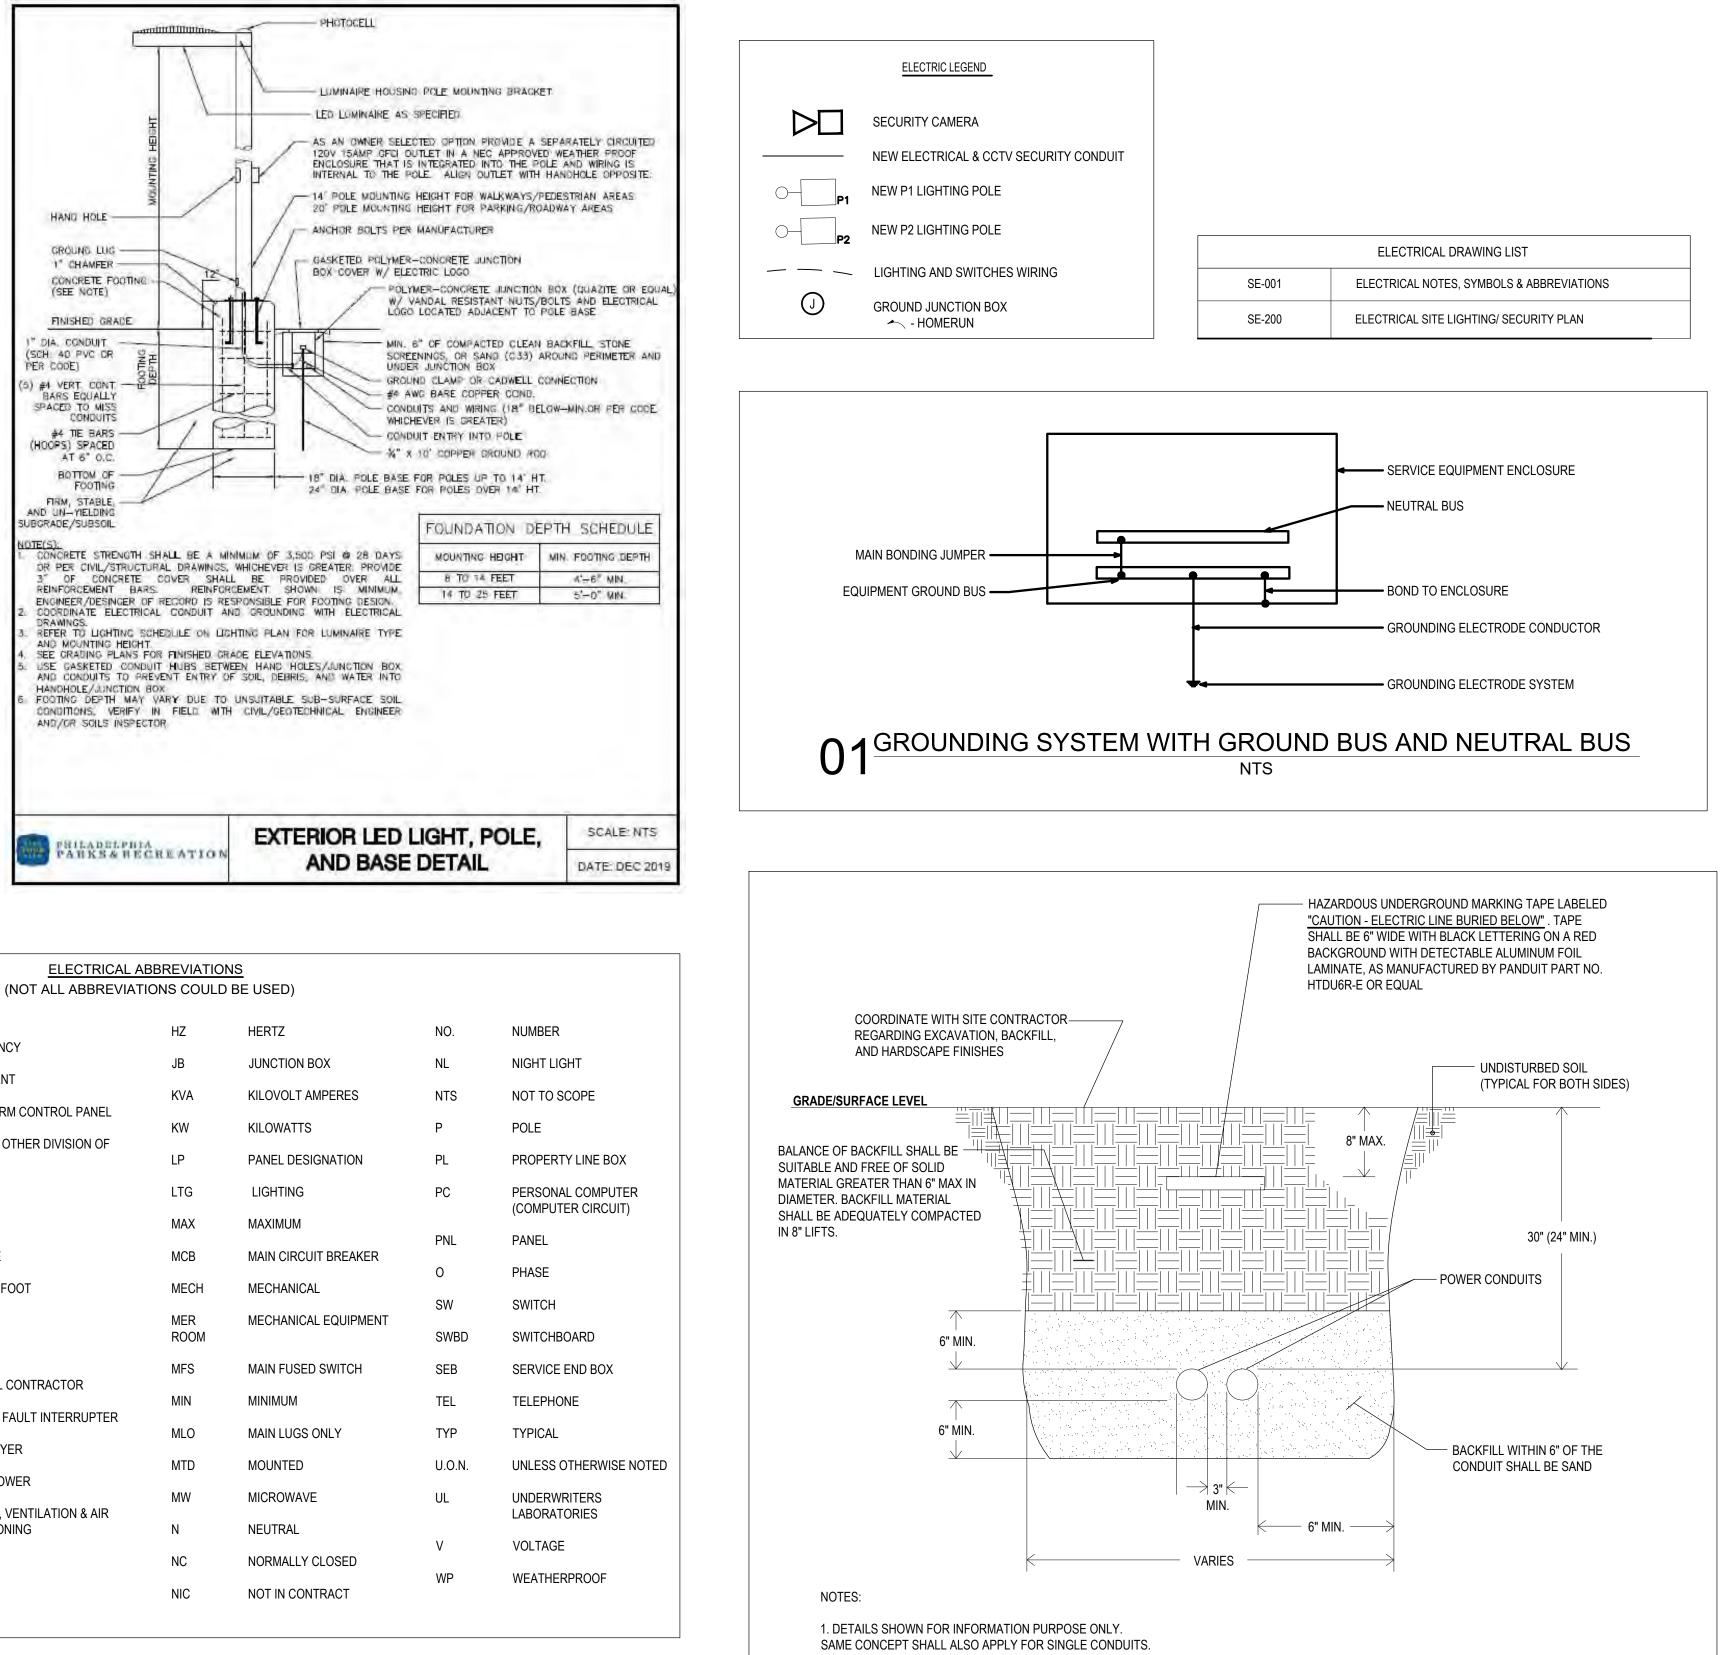

G700-30-25-BLACK-UNV-TLR<br>POLE:<br>R-+250060605S4-P3-DBL |
| P2   | POLE | LIGHT POLE ASSEMBLY CONSISTING<br>OF MODULAR FLOOD LIGHT ATTACHED<br>TO 25 FOOT TALL POLE.   | 16,900 LMS                                     | 3000K      | 60° X 60°            | 100            | 277          | 0-10V                                  | SPECGRADE        | HEAD:<br>MFL-100-3000K-60-V01-[FINISH]-TL-VDIM-80CRI-GS                        |
|      |      |                                                                                              |                                                |            |                      |                |              |                                        | VALMONT          | POLE:<br>R-+250060605S4-P2-DBL                                                 |



| 02 <sup>TRENCHING D</sup> | ETA |
|---------------------------|-----|
| 02                        | Ν   |

# **AIL FOR CONDUITS** NTS

| ISSUE                                                                                                                                                                                                                                                                                                                                                                                                                                                                                                                                            |