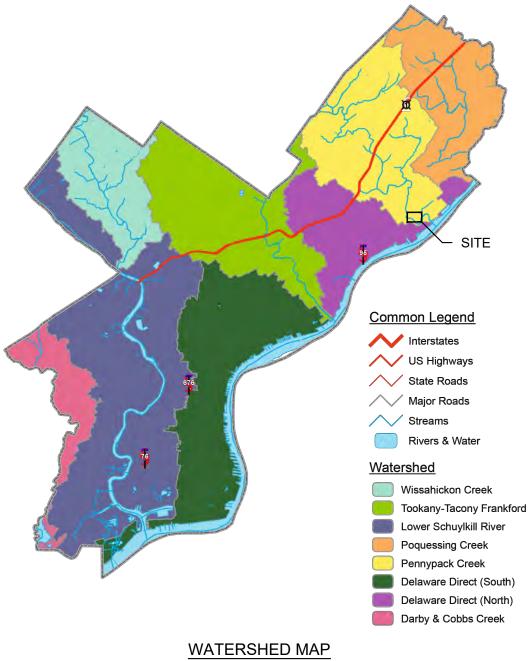

Y SURFACE WEAR COURSE (THICKNESS VARIES), SEE LANDSCAPE DRAWINGS ------ SAFETY SURFACE BASE COURSE (THICKNESS VARIES), SEE LANDSCAPE DRAWINGS —— GEOTEXTILE FABRIC, MIRAFI 140N OR APPROVED EQUAL — 2" STONE CHOKER COURSE, AAHSTO NO. 57

—— 4" (MIN) CLEAN WASHED STONE, AASHTO NO. 57 — EXISTING SUBGRADE

NTS

SEE LANDSCAPE DRAWINGS

- GEOTEXTILE FABRIC, MIRAFI

140N OR APPROVED EQUAL

4" (MIN) CLEAN WASHED

STONE, AASHTO NO. 57 — EXISTING SUBGRADE

AAHSTO NO. 57

2" STONE CHOKER COURSE,

5" POROUS CONCRETE SLAB, 15-25% VOIDS,

NTS

1. GEOTEXTILE SHALL CONSIST OF POLYPROPYLENE FIBERS AND MEET THE

GRAB TENSILE STRENGTH (ASTM-D4632) > OR = 120 LBS.

 UV RESISTANCE AFTER 500 HRS. (ASTM-D4355) > OR = 70% HEAT-SET OR HEAT CALENDARED FABRICS ARE NOT PERMITTED

NTS





#### Philadelphia Watersheds





#### NOTES:

- 1. ROCK CONSTRUCTION ENTRANCE IS REQUIRED IF SEDIMENT IS TRACKED OFFSITE DURING CONSTRUCTION.
- DUST CONTROL REQUIREMENTS (AIR MANAGEMENT REGULATION (AMR) II. SECTION IX.)1.NOTIFY OCCUPANTS OF NEARBY PROPERTIES, IN WRITING, TEN (10) DAYS BEFORE<br/>ENGAGING IN EARTHWORKS (EXCAVATION, LAND CLEARING, OR OTHER ACTIVITY<br/>THAT WILL DISTURB MORE THAN 5,000 SQ FT LAND AREA), CONSTRUCTION, AND<br/>DEMOLITION ACTIVITIES. (AMR II. § IX.A.)
  - A. FOR EARTHWORKS, OR CONSTRUCTION / DEMOLITION INVOLVING STRUCTURE
     > 2 STORIES IN HEIGHT WRITTEN NOTIFICATION TO MUST BE DISTRIBUTED TO THE OCCUPANTS OF THE THREE (3) NEAREST PROPERTIES ON EITHER SIDE OF THE WORKSITE, THE SEVEN (7) NEAREST PROPERTIES ACROSS THE STREET FROM THE WORKSITE, AND THE SEVEN (7) NEAREST PROPERTIES TO THE RE