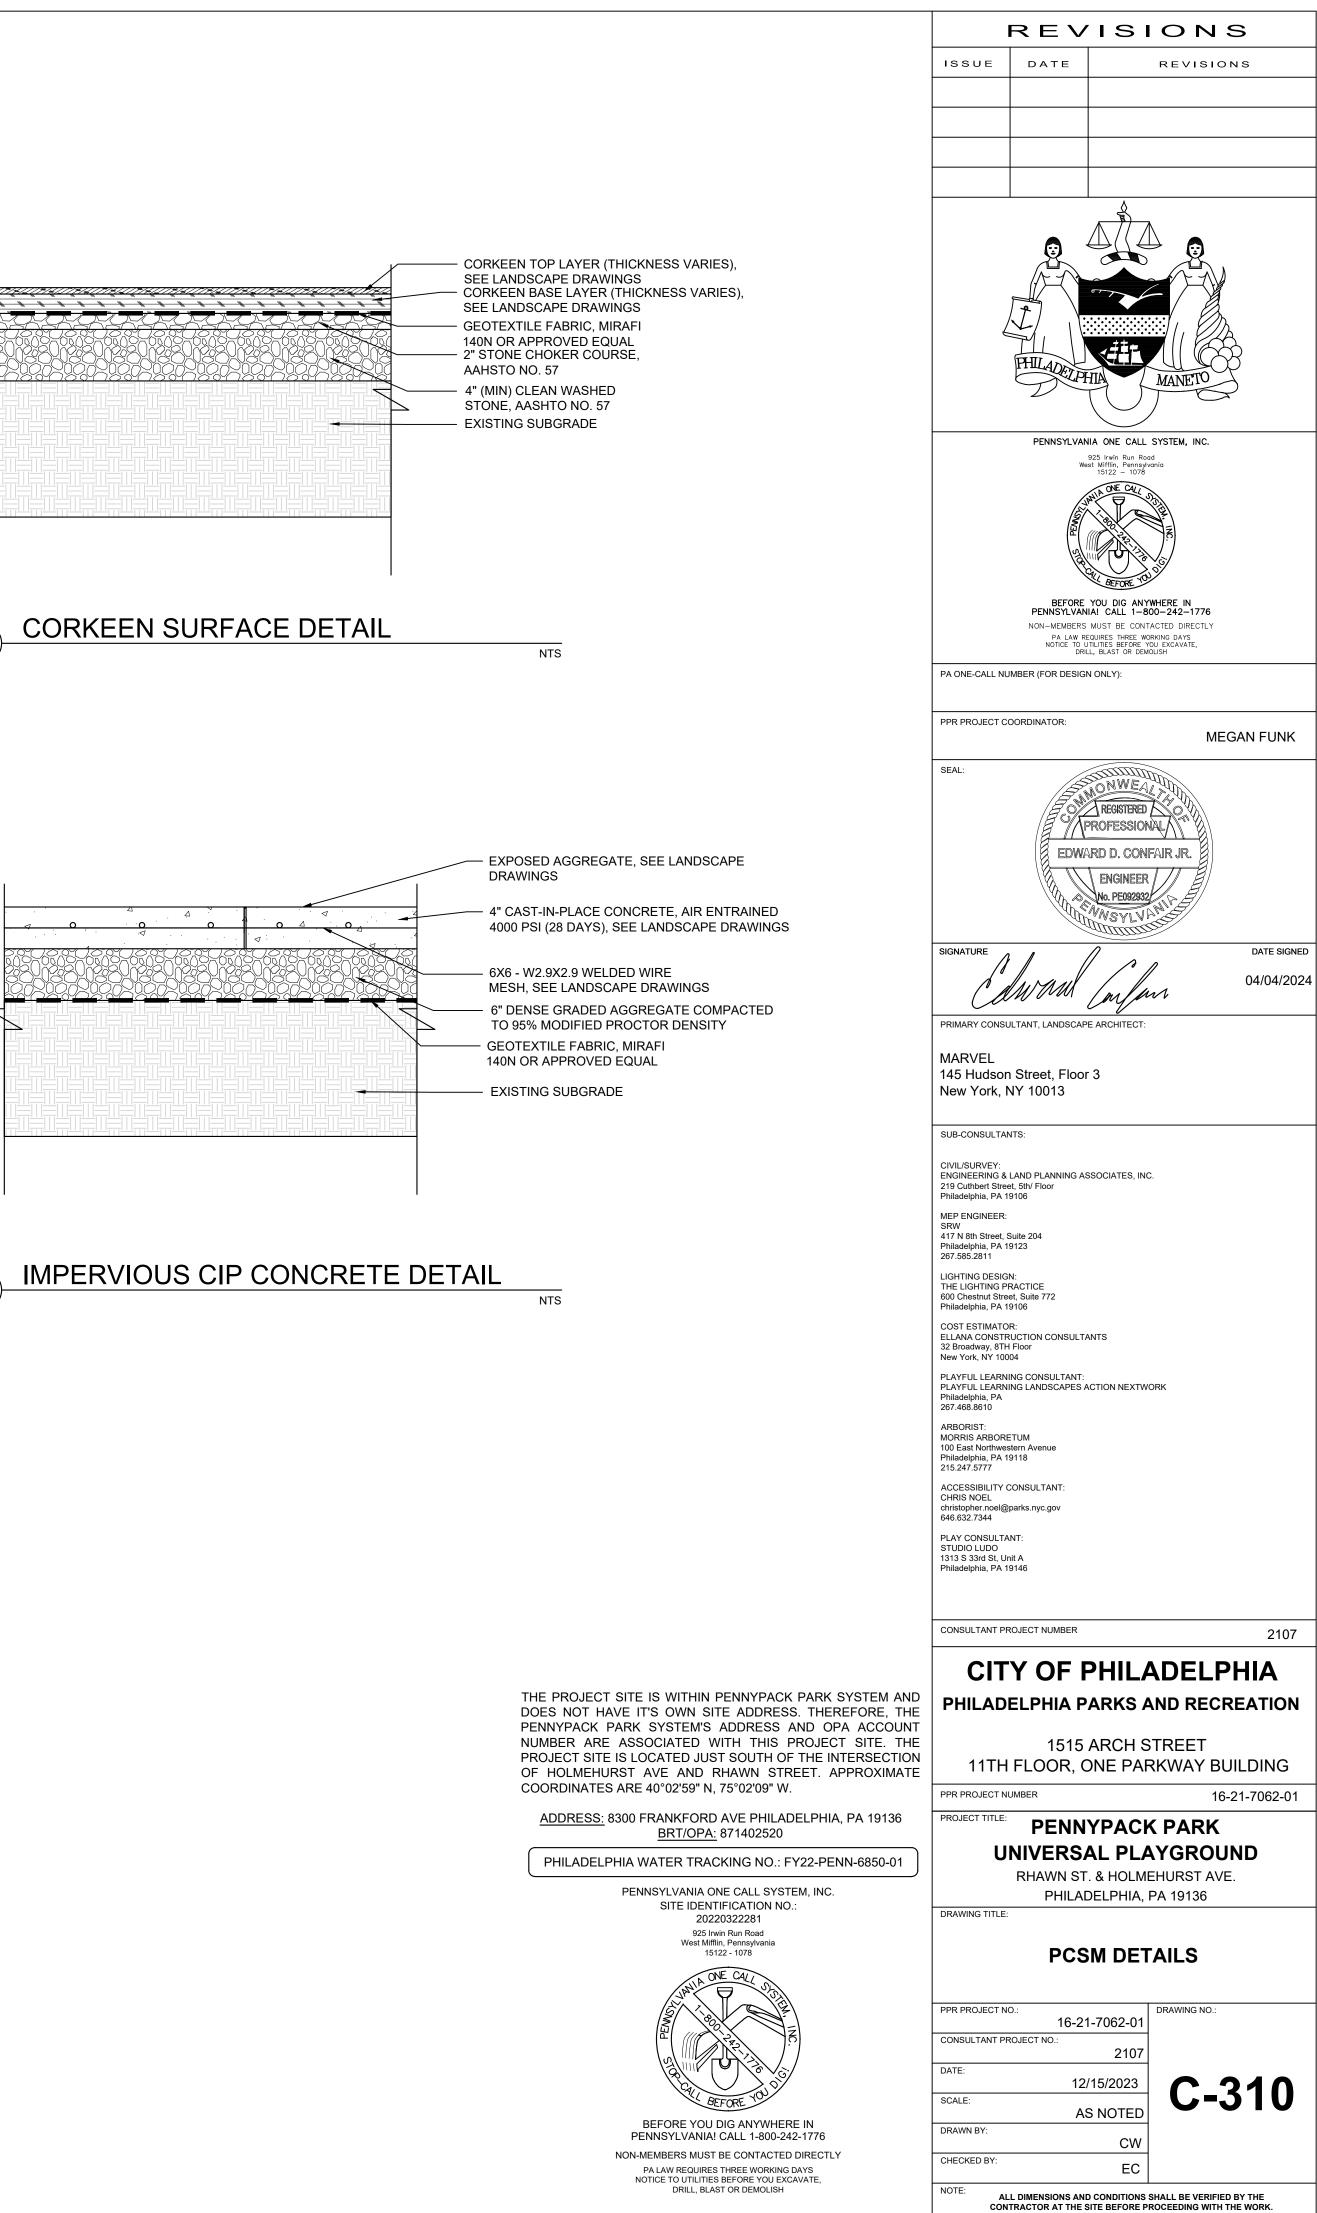

## Sheet Index

| PAGE | SHEET NUMBER | TITLE                                    |
|------|--------------|------------------------------------------|
|      |              |                                          |
|      | GENERAL      |                                          |
| 1    | G-000        | COVER SHEET                              |
|      |              |                                          |
|      | CIVIL        |                                          |
| 2    | C-001        | GENERAL NOTES                            |
| 3    | C-010        | EXISTING CONDITIONS PLAN                 |
| 4    | C-020        | REMOVALS PLAN                            |
| 5    | C-100        | GRADING PLAN                             |
| 6    | C-110        | DETAILED GRADING PLAN                    |
| 7    | C-300        | PCSM PLAN                                |
| 8    | C-310        | PCSM DETAILS                             |
| 9    | C-400        | E&SC PLAN                                |
| 10   | C-410        | E&SC DETAILS                             |
| 11   | C-500        | CONSTRUCTION DETAILS                     |
| 12   | C-501        | CONSTRUCTION DETAILS                     |
| 13   | C-600        | UTILITY PLAN                             |
|      |              |                                          |
|      | LANDSCAPE    |                                          |
| 14   | L-001        | GENERAL NOTES                            |
| 15   | L-010        | KEY PLAN                                 |
| 16   | L-100        | LAYOUT PLAN - RHAWN ST. ENTRY            |
| 17   | L-101        | LAYOUT PLAN - PARKING AREA               |
| 18   | L-102        | LAYOUT PLAN - PLAYGROUND - NORTH         |
| 19   | L-103        | LAYOUT PLAN - PLAYGROUND - SOUTHEAST     |
| 20   | L-104        | LAYOUT PLAN - PLAYGROUND - SOUTHWEST     |
| 21   | L-112        | FOOTING LAYOUT PLAN - NORTH              |
| 22   | L-113        | FOOTING LAYOUT PLAN - SOUTHEAST          |
| 23   | L-114        | FOOTING LAYOUT PLAN - SOUTHWEST          |
| 24   | L-120        | PLAY EQUIPMENT SCHEDULE                  |
| 25   | L-200        | PAVING PLAN - RHAWN ST. ENTRY            |
| 26   | L-201        | PAVING PLAN - PARKING AREA               |
| 27   | L-202        | PAVING PLAN - PLAYGROUND - NORTH         |
| 28   | L-203        | PAVING PLAN - PLAYGROUND - SOUTHEAST     |
| 29   | L-204        | PAVING PLAN - PLAYGROUND - SOUTHWEST     |
| 30   | L-210        | PAVING SCHEDULE                          |
| 31   | L-300        | FURNISHING PLAN - RHAWN ST. ENTRY        |
| 32   | L-301        | FURNISHING PLAN - PARKING AREA           |
| 33   | L-302        | FURNISHING PLAN - PLAYGROUND - NORTH     |
| 34   | L-303        | FURNISHING PLAN - PLAYGROUND - SOUTHEAST |
| 35   | L-304        | FURNISHING PLAN - PLAYGROUND - SOUTHWEST |
| 36   | L-310        | FURNISHING SCHEDULE                      |
| 37   | L-400        | SAFETY SURFACE COLOR PLAN                |
| 38   | L-400        | LIGHTING PLAN                            |
| 39   | L-500        | PLANTING PLAN                            |
|      |              |                                          |
| 40   | L-700        | SECTIONS - 1                             |
| 41   | L-701        | SECTIONS - 2                             |