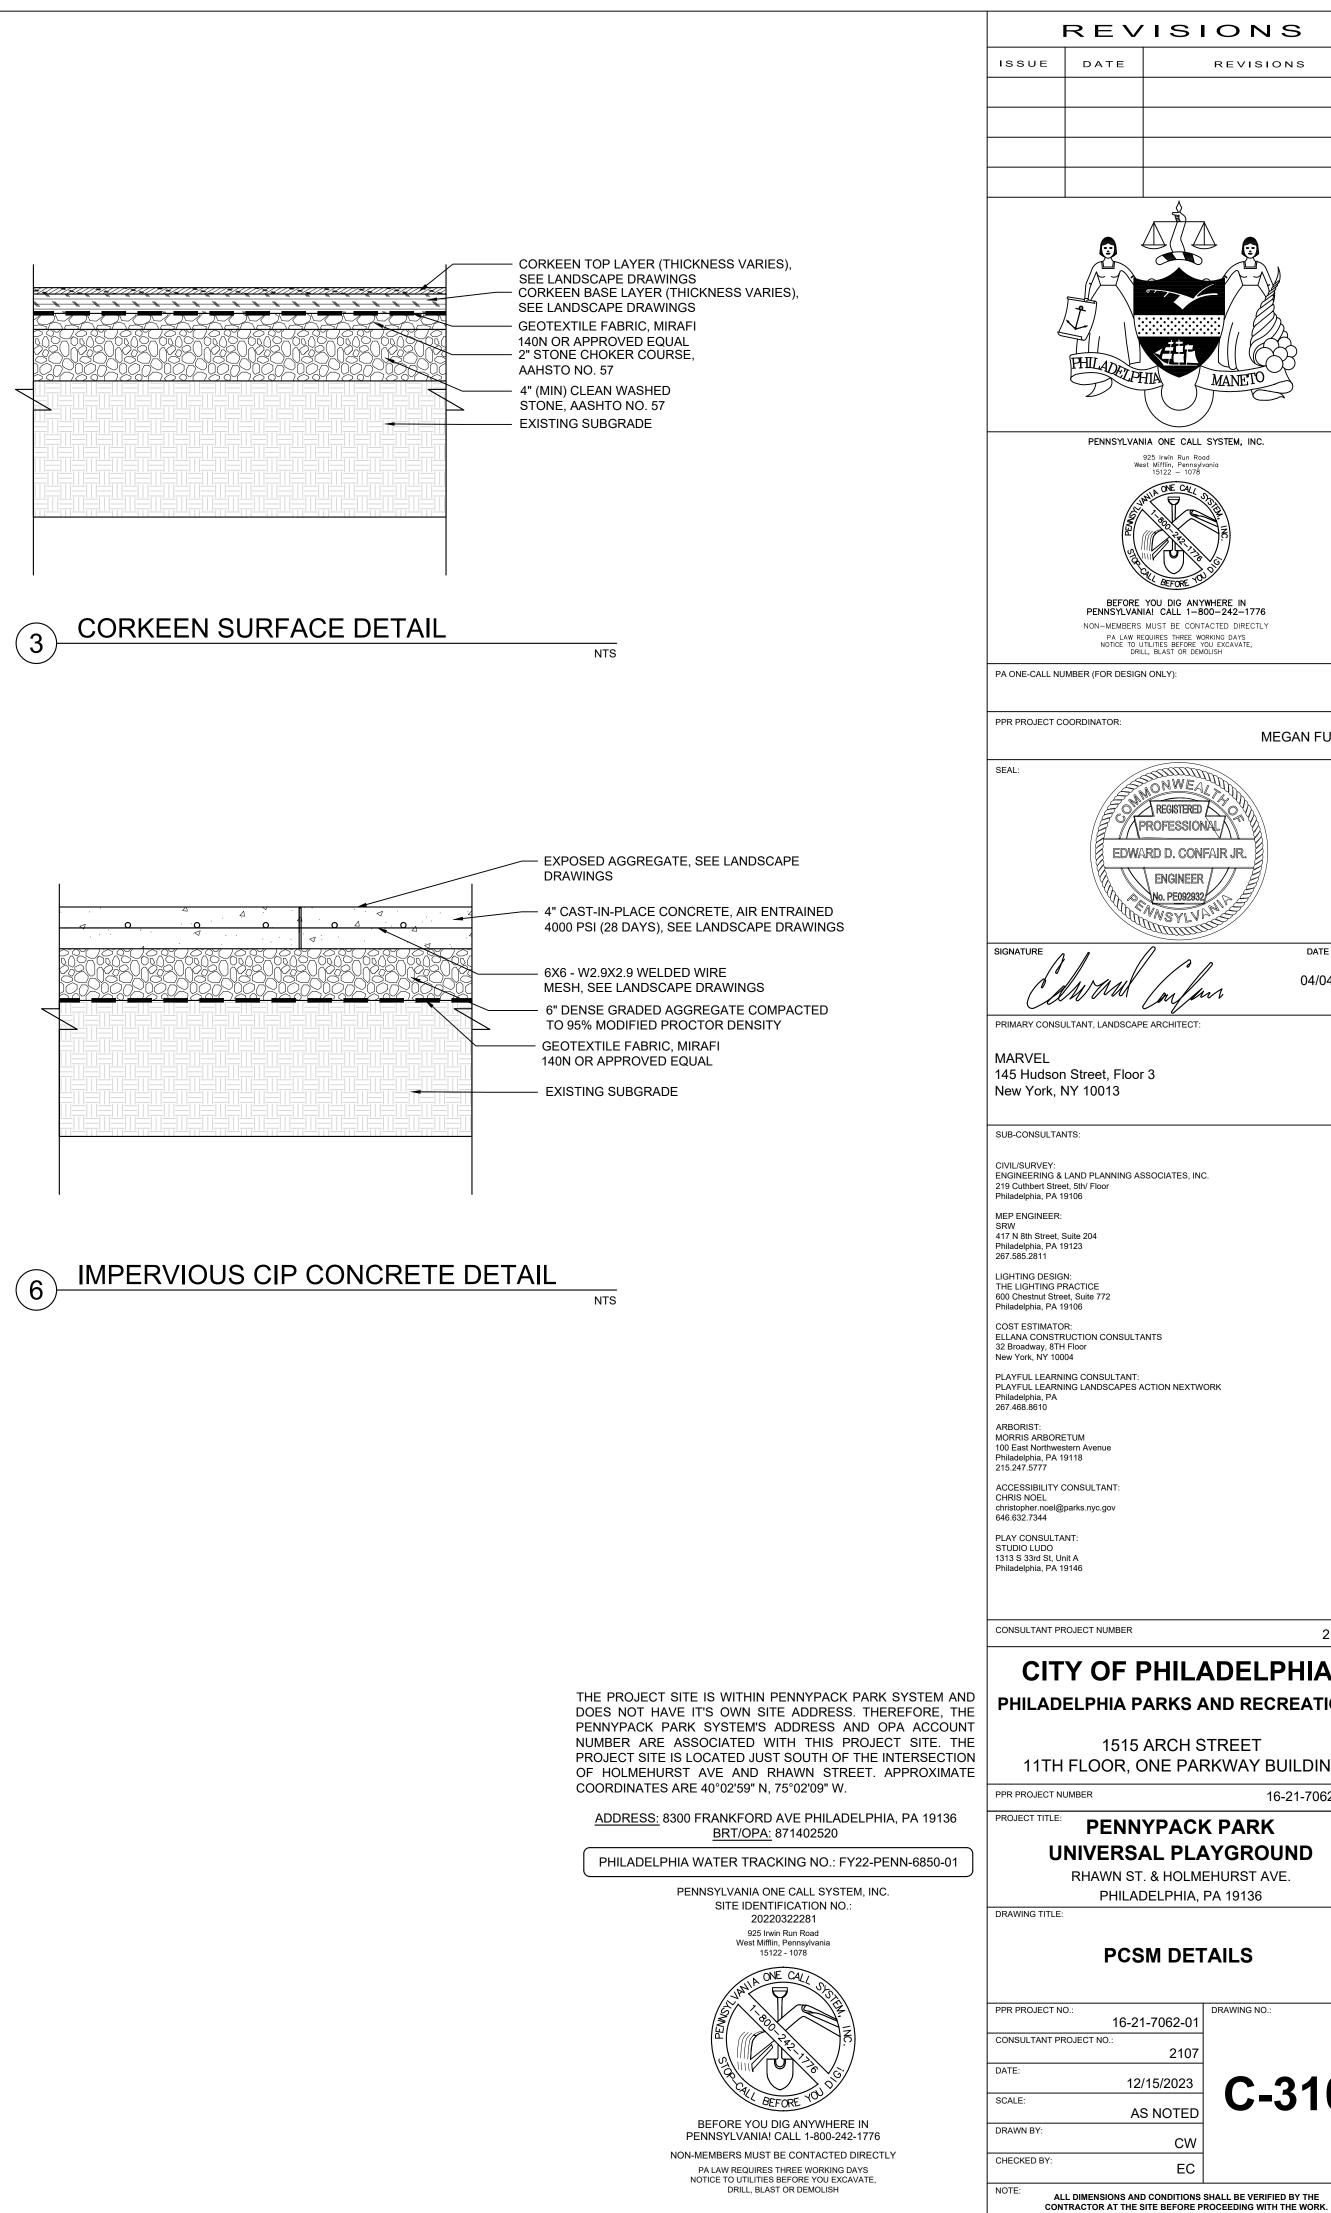

## Sheet Index

| PAGE | SHEET NUMBER | TITLE                                    |
|------|--------------|------------------------------------------|
|      |              |                                          |
|      | GENERAL      |                                          |
| 1    | G-000        | COVER SHEET                              |
|      |              |                                          |
|      | CIVIL        |                                          |
| 2    | C-001        | GENERAL NOTES                            |
| 3    | C-010        | EXISTING CONDITIONS PLAN                 |
| 4    | C-020        | REMOVALS PLAN                            |
| 5    | C-100        | GRADING PLAN                             |
| 6    | C-110        | DETAILED GRADING PLAN                    |
| 7    | C-300        | PCSM PLAN                                |
| 8    | C-310        | PCSM DETAILS                             |
| 9    | C-400        | E&SC PLAN                                |
| 10   | C-410        | E&SC DETAILS                             |
| 11   | C-500        | CONSTRUCTION DETAILS                     |
| 12   | C-501        | CONSTRUCTION DETAILS                     |
| 13   | C-600        | UTILITY PLAN                             |
|      |              |                                          |
|      | LANDSCAPE    |                                          |
| 14   | L-001        | GENERAL NOTES                            |
| 15   | L-010        | KEY PLAN                                 |
| 16   | L-100        | LAYOUT PLAN - RHAWN ST. ENTRY            |
| 17   | L-101        | LAYOUT PLAN - PARKING AREA               |
| 18   | L-102        | LAYOUT PLAN - PLAYGROUND - NORTH         |
| 19   | L-103        | LAYOUT PLAN - PLAYGROUND - SOUTHEAST     |
| 20   | L-104        | LAYOUT PLAN - PLAYGROUND - SOUTHWEST     |
| 21   | L-112        | FOOTING LAYOUT PLAN - NORTH              |
| 22   | L-113        | FOOTING LAYOUT PLAN - SOUTHEAST          |
| 23   | L-114        | FOOTING LAYOUT PLAN - SOUTHWEST          |
| 24   | L-120        | PLAY EQUIPMENT SCHEDULE                  |
| 25   | L-200        | PAVING PLAN - RHAWN ST. ENTRY            |
| 26   | L-201        | PAVING PLAN - PARKING AREA               |
| 27   | L-202        | PAVING PLAN - PLAYGROUND - NORTH         |
| 28   | L-203        | PAVING PLAN - PLAYGROUND - SOUTHEAST     |
| 29   | L-204        | PAVING PLAN - PLAYGROUND - SOUTHWEST     |
| 30   | L-210        | PAVING SCHEDULE                          |
| 31   | L-300        | FURNISHING PLAN - RHAWN ST. ENTRY        |
| 32   | L-301        | FURNISHING PLAN - PARKING AREA           |
| 33   | L-302        | FURNISHING PLAN - PLAYGROUND - NORTH     |
| 34   | L-303        | FURNISHING PLAN - PLAYGROUND - SOUTHEAST |
| 35   | L-304        | FURNISHING PLAN - PLAYGROUND - SOUTHWEST |
| 36   | L-310        | FURNISHING SCHEDULE                      |
| 37   | L-400        | SAFETY SURFACE COLOR PLAN                |
| 38   | L-400        | LIGHTING PLAN                            |
| 39   | L-500        | PLANTING PLAN                            |
|      |              |                                          |
| 40   | L-700        | SECTIONS - 1                             |
| 41   | L-701        | SECTIONS - 2                             |