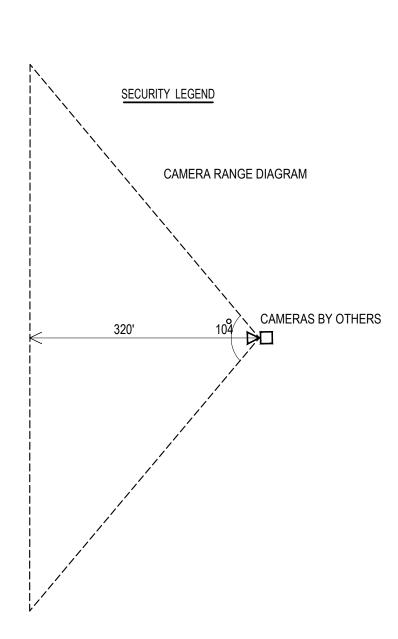

| Aluminum     |   |
| Voltage drop (V) |      | 0.19   | 0.19     | 0,19        | 0.37         | 0.37         |   |
| Percentage drop  |      | 0.16%  | 0.16%    | 0.16%       | 0.31%        | 0.31%        | 1 |
| End Voltage (V)  |      | 119.81 | 119.81   | 119.81      | 119.63       | 119.63       |   |
| Run Length (ft)  |      | 1      | 500      | 1           |              | 543          |   |
| Conduit Material |      | PVC    | Aluminum | Steel       | PVC          | Aluminum     |   |
| Voltage drop (V) |      | 0.94   | 0.94     | 0.94        | 1.02         | 1.02         |   |
| Percentage drop  |      | 0.78%  | 0.78%    | 0.78%       | 0.85%        | 0.85%        |   |
| End Voltage (V)  |      | 119.06 | 119.06   | 119.06      | 118.98       | 118.98       |   |



PLUMBING GENERAL NOTES - "A"

- 1. THE WORK INDICATED ON THESE DRAWINGS ARE DRAWN DIAGRAMMATIC AND ARE INTENDED TO INDICATE GENERAL ARRANGEMENT OF EQUIPMENT AND PIPING. THE CONTRACTOR MAY MAKE CHANGES WHEN APPROVED IN WRITING BY THE ARCHITECT/ENGINEER WITH NO ADDITIONAL COST.
- 2. THE CONTRACTOR SHALL PROVIDE NEW PLUMBING FIXTURES, PIPING, INSULATION, VALVES AN APPURTENANCES AS SHOWN ON THE DRAWINGS AND AS REQUIRED FOR A COMPLETE SYSTEM.
- 3. DURING CONSTRUCTION ALL OPEN ENDS OF PIPING SHALL BE PLUGGED AND CAPPED WITH
- PLASTIC OR METAL CAPS TO KEEP DIRT OUT OF THE SYSTEM.
- 4. NO DEAD ENDS SHALL BE LEFT ON ANY DRAINAGE PIPING UPON COMPLETION OF WORK.
- 5. UPON COMPLETION OF WORK THE ENTIRE SYSTEM SHALL BE LEFT IN PERFECT WORKING ORDER. 6. SUBMIT SHOP DRAWINGS SUFFICIENTLY IN ADVANCE OF