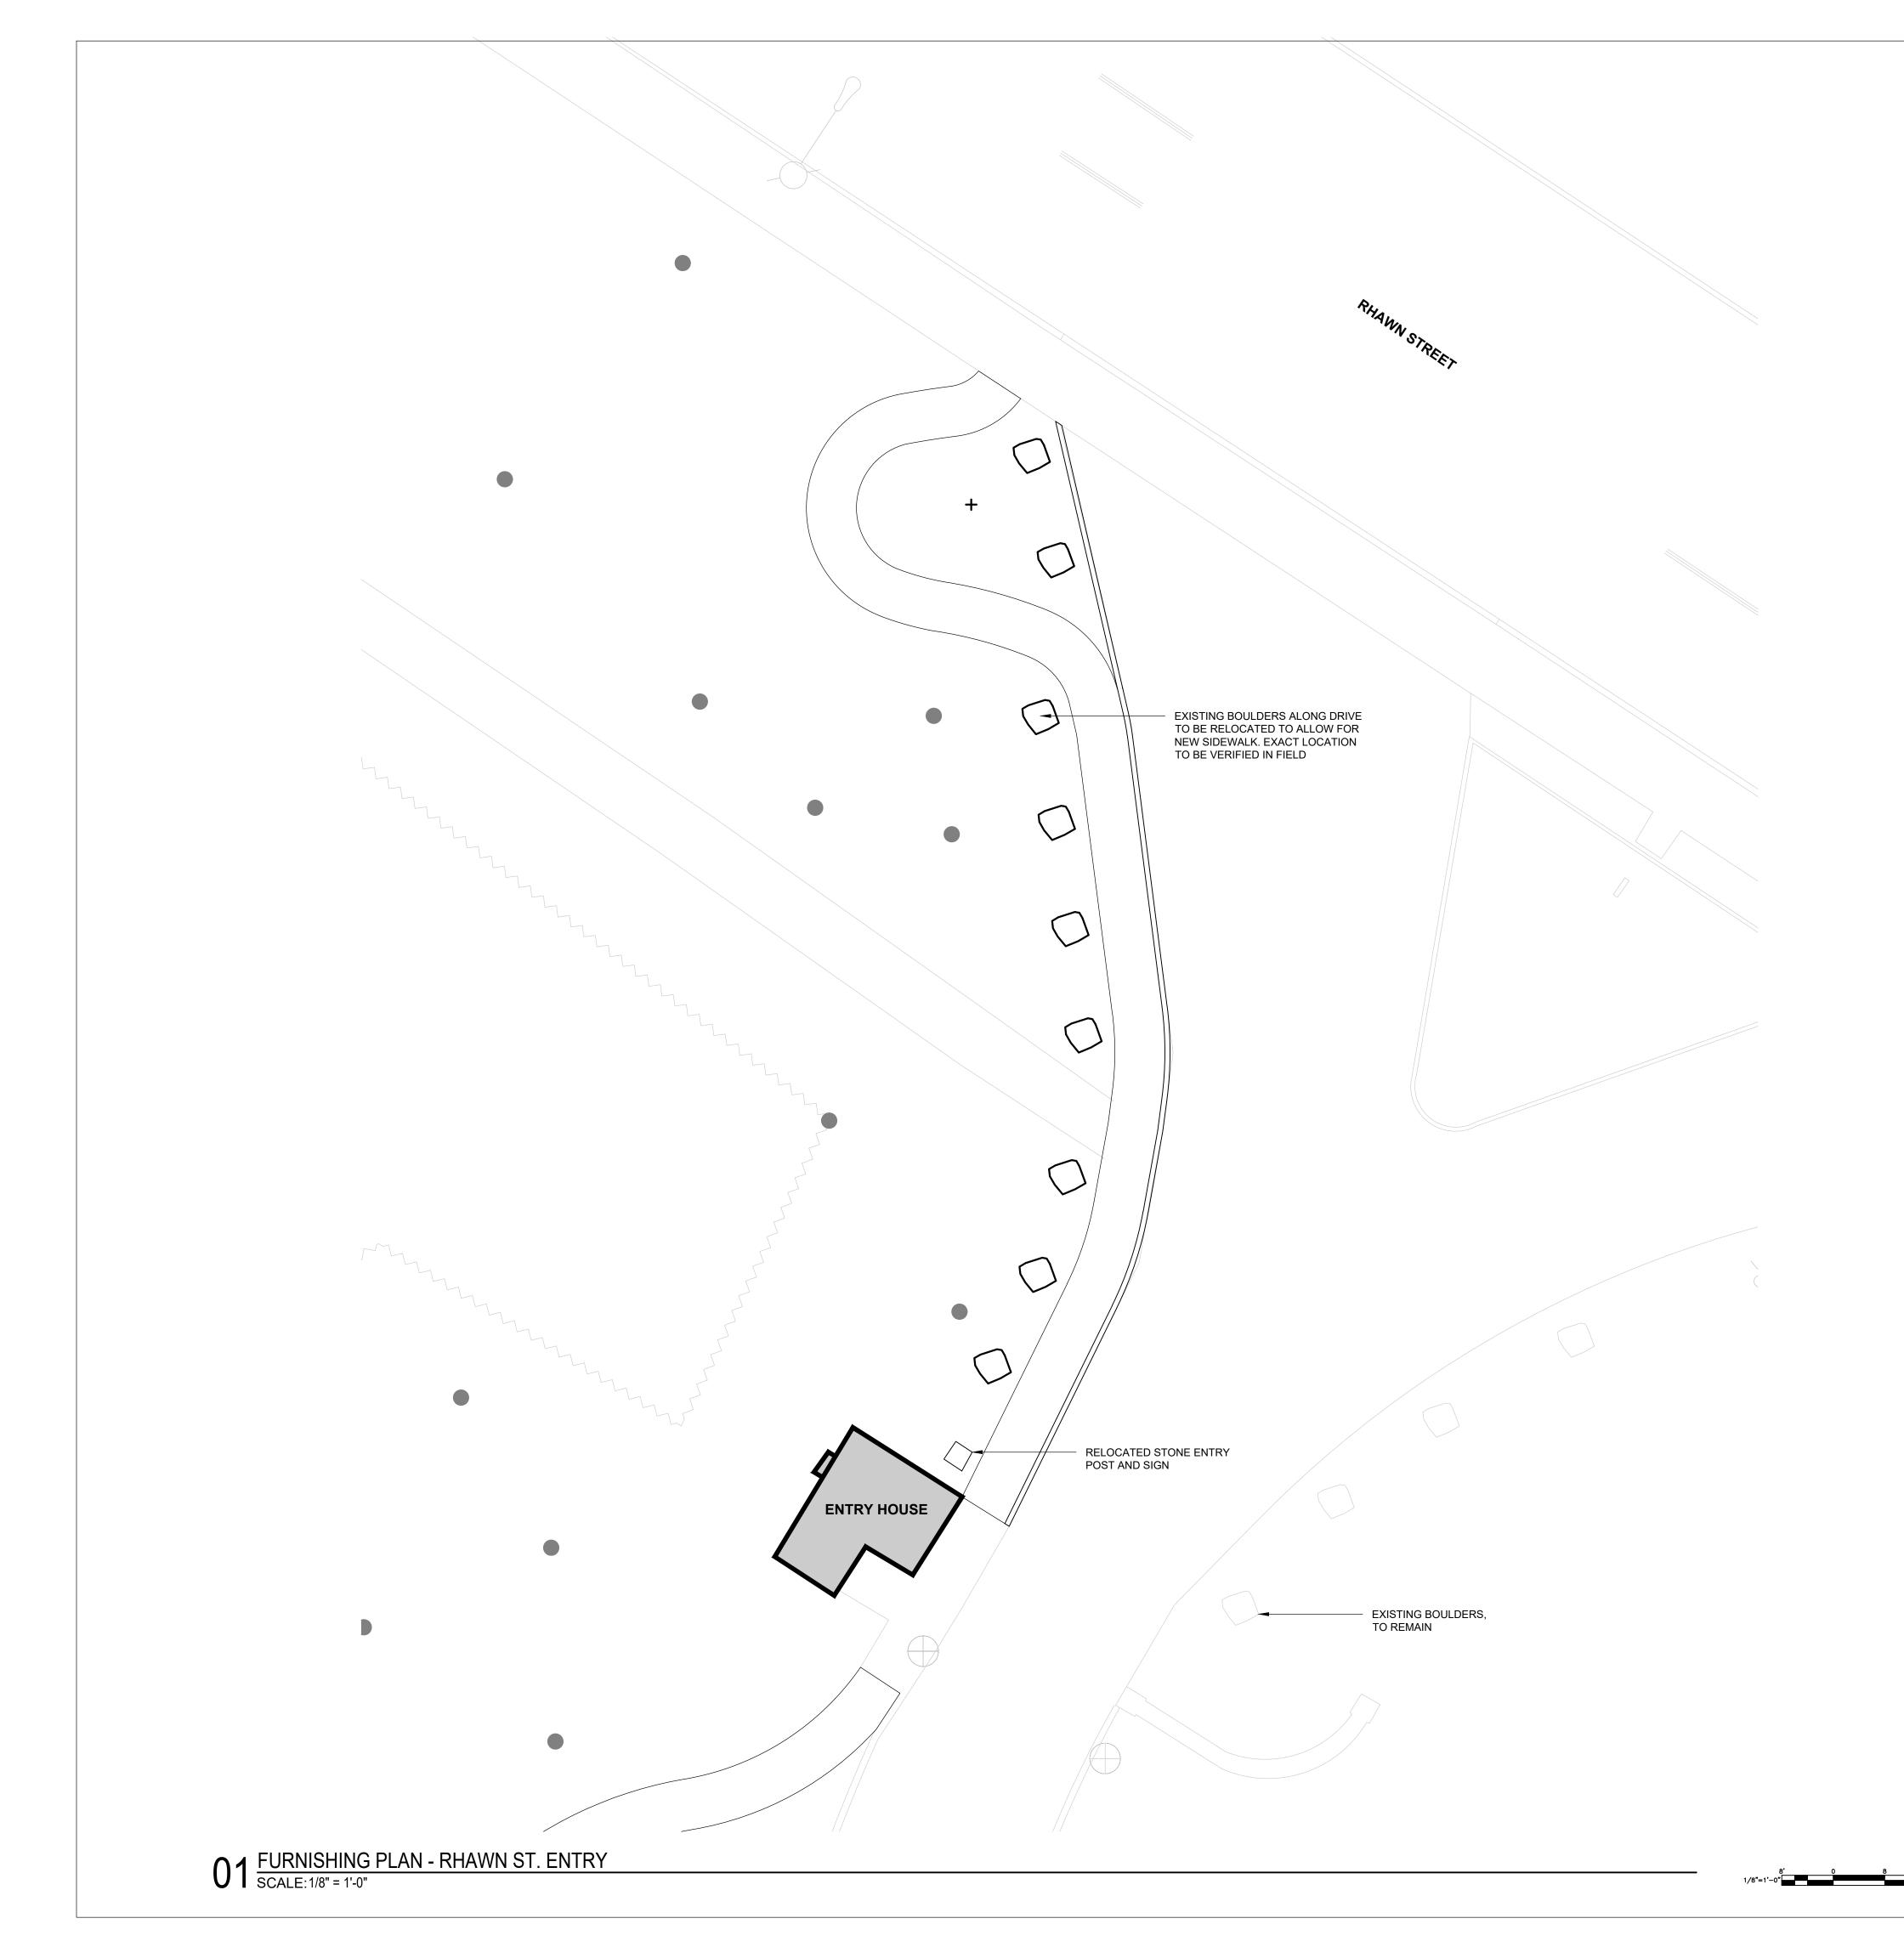

## Sheet Index

| PAGE | SHEET NUMBER | TITLE                                    |
|------|--------------|------------------------------------------|
|      |              |                                          |
|      | GENERAL      |                                          |
| 1    | G-000        | COVER SHEET                              |
|      |              |                                          |
|      | CIVIL        |                                          |
| 2    | C-001        | GENERAL NOTES                            |
| 3    | C-010        | EXISTING CONDITIONS PLAN                 |
| 4    | C-020        | REMOVALS PLAN                            |
| 5    | C-100        | GRADING PLAN                             |
| 6    | C-110        | DETAILED GRADING PLAN                    |
| 7    | C-300        | PCSM PLAN                                |
| 8    | C-310        | PCSM DETAILS                             |
| 9    | C-400        | E&SC PLAN                                |
| 10   | C-410        | E&SC DETAILS                             |
| 11   | C-500        | CONSTRUCTION DETAILS                     |
| 12   | C-501        | CONSTRUCTION DETAILS                     |
| 13   | C-600        | UTILITY PLAN                             |
|      |              |                                          |
|      | LANDSCAPE    |                                          |
| 14   | L-001        | GENERAL NOTES                            |
| 15   | L-010        | KEY PLAN                                 |
| 16   | L-100        | LAYOUT PLAN - RHAWN ST. ENTRY            |
| 17   | L-101        | LAYOUT PLAN - PARKING AREA               |
| 18   | L-102        | LAYOUT PLAN - PLAYGROUND - NORTH         |
| 19   | L-103        | LAYOUT PLAN - PLAYGROUND - SOUTHEAST     |
| 20   | L-104        | LAYOUT PLAN - PLAYGROUND - SOUTHWEST     |
| 21   | L-112        | FOOTING LAYOUT PLAN - NORTH              |
| 22   | L-113        | FOOTING LAYOUT PLAN - SOUTHEAST          |
| 23   | L-114        | FOOTING LAYOUT PLAN - SOUTHWEST          |
| 24   | L-120        | PLAY EQUIPMENT SCHEDULE                  |
| 25   | L-200        | PAVING PLAN - RHAWN ST. ENTRY            |
| 26   | L-201        | PAVING PLAN - PARKING AREA               |
| 27   | L-202        | PAVING PLAN - PLAYGROUND - NORTH         |
| 28   | L-203        | PAVING PLAN - PLAYGROUND - SOUTHEAST     |
| 29   | L-204        | PAVING PLAN - PLAYGROUND - SOUTHWEST     |
| 30   | L-210        | PAVING SCHEDULE                          |
| 31   | L-300        | FURNISHING PLAN - RHAWN ST. ENTRY        |
| 32   | L-301        | FURNISHING PLAN - PARKING AREA           |
| 33   | L-302        | FURNISHING PLAN - PLAYGROUND - NORTH     |
| 34   | L-303        | FURNISHING PLAN - PLAYGROUND - SOUTHEAST |
| 35   | L-304        | FURNISHING PLAN - PLAYGROUND - SOUTHWEST |
| 36   | L-310        | FURNISHING SCHEDULE                      |
| 37   | L-400        | SAFETY SURFACE COLOR PLAN                |
| 38   | L-400        | LIGHTING PLAN                            |
| 39   | L-500        | PLANTING PLAN                            |
|      |              |                                          |
| 40   | L-700        | SECTIONS - 1                             |
| 41   | L-701        | SECTIONS - 2                             |