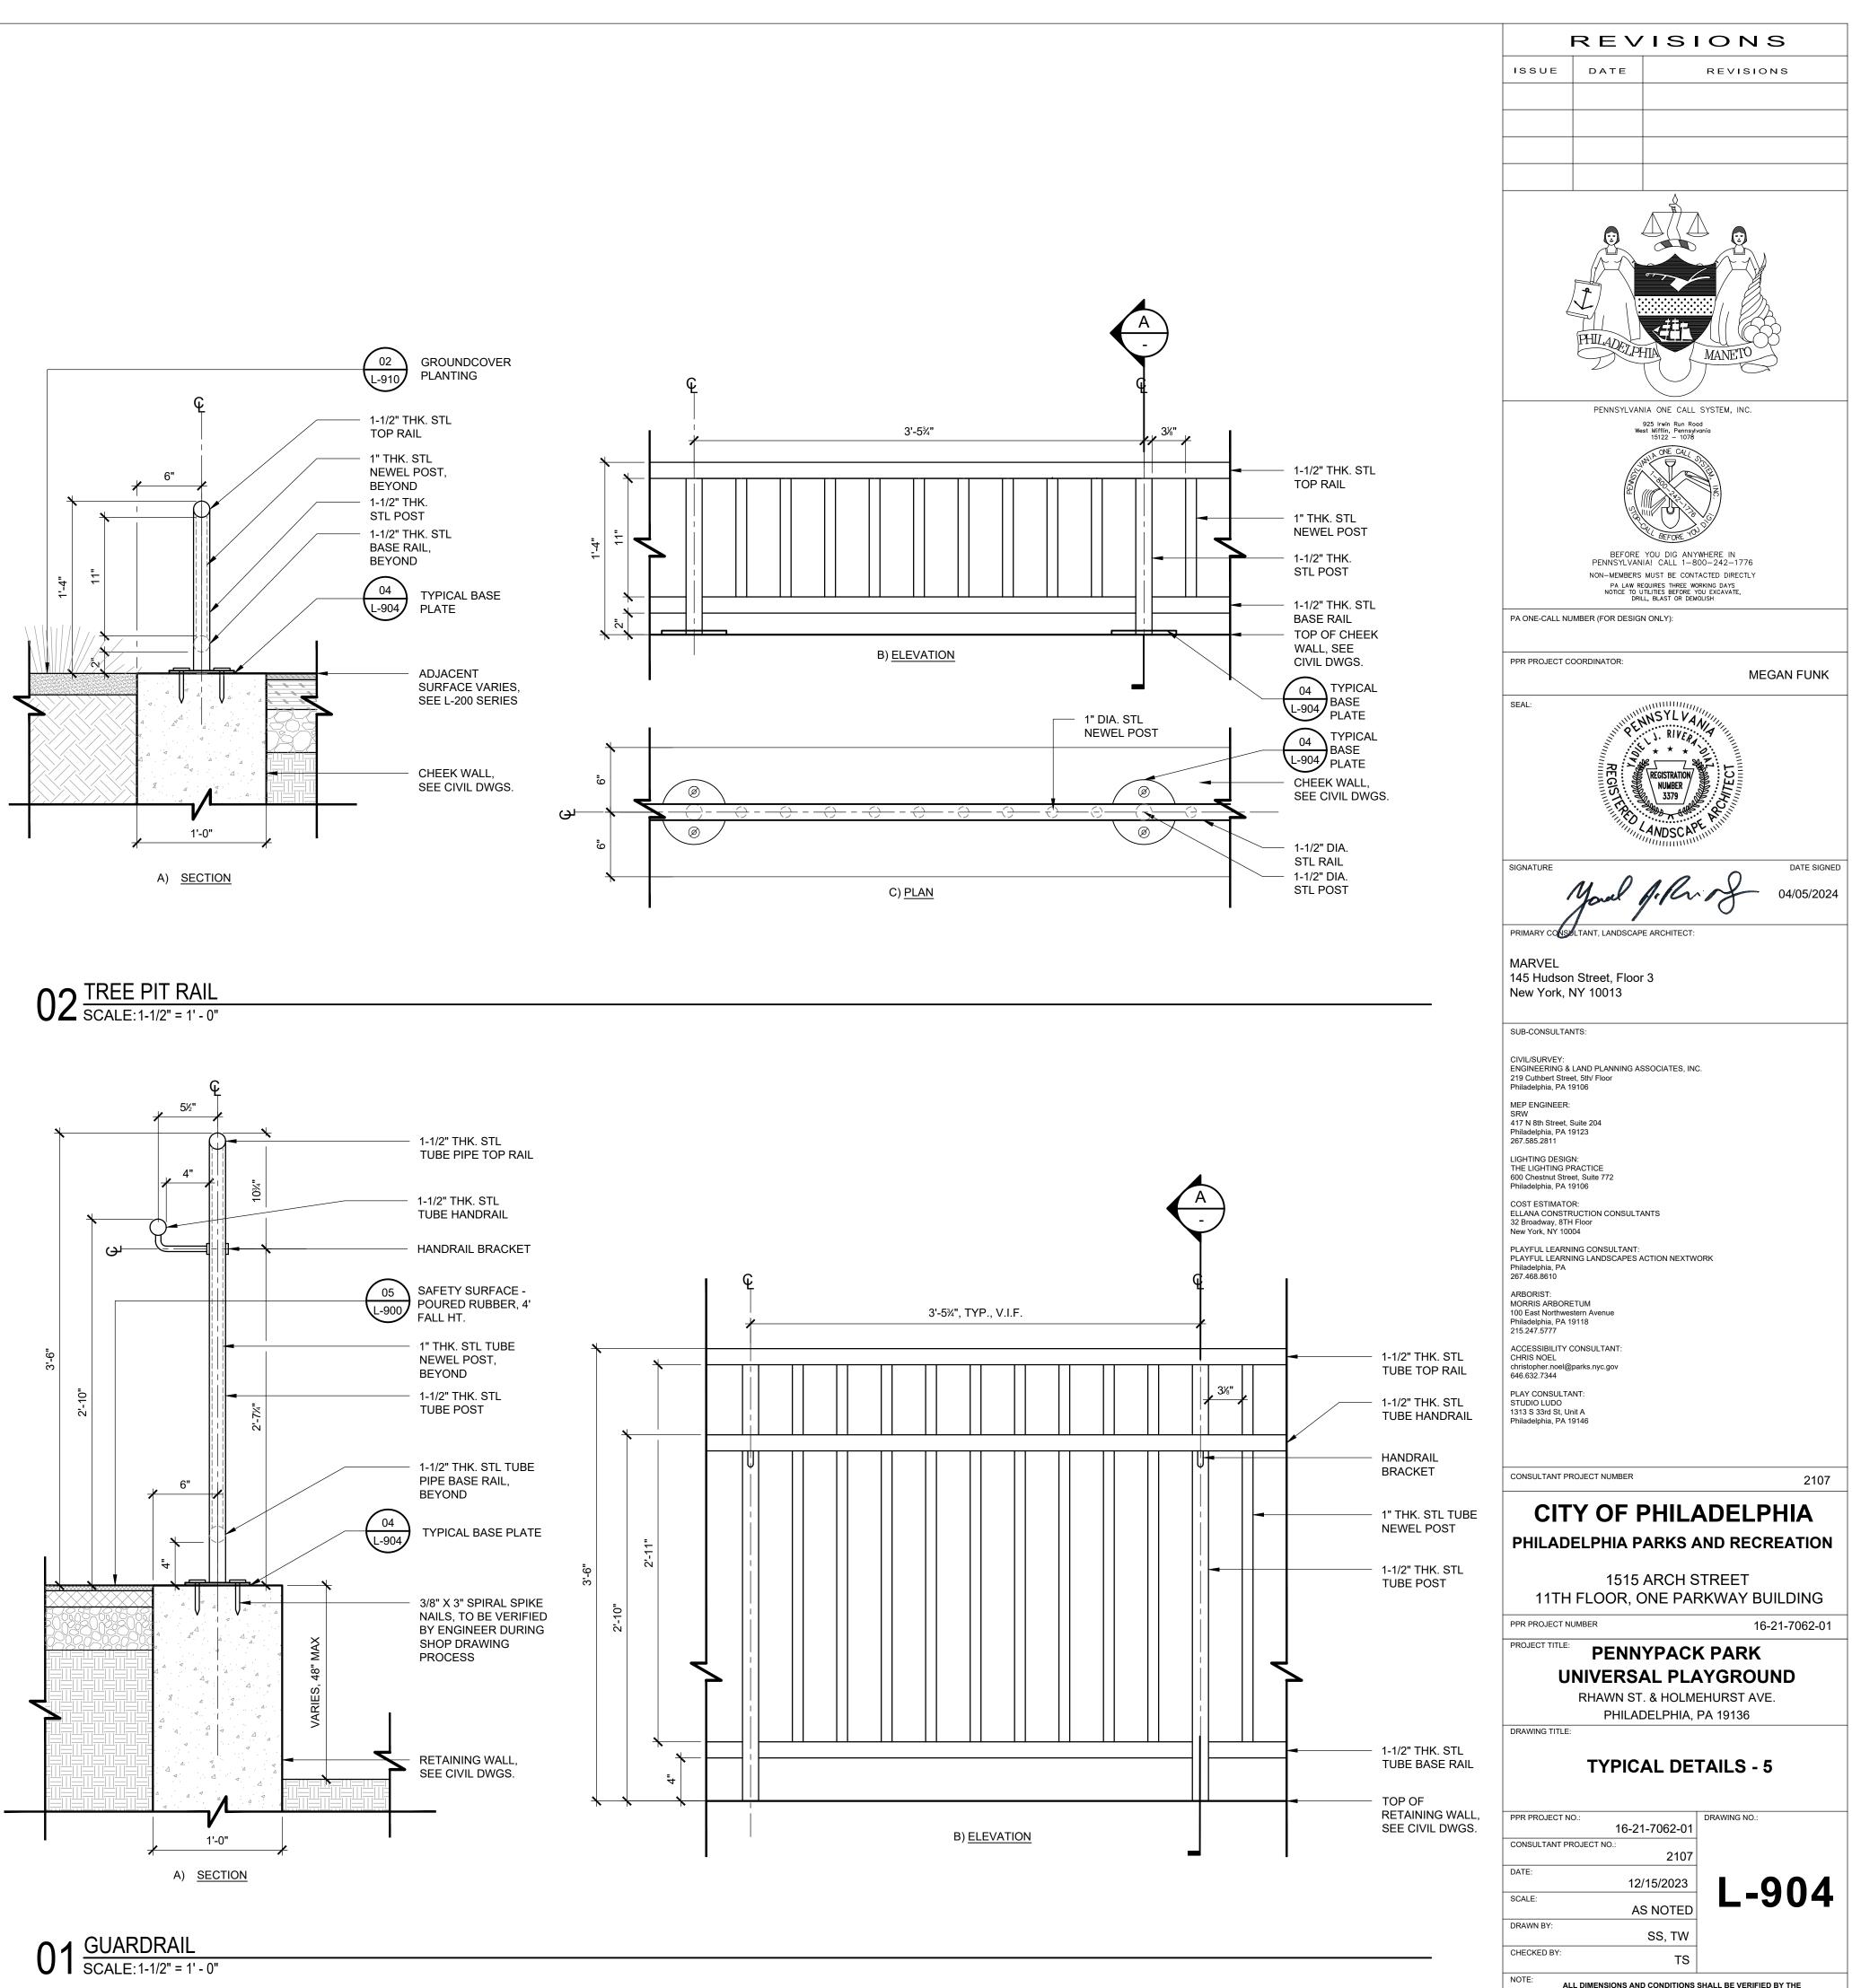

| 42 | L-702           | SECTIONS - 3                |
|----|-----------------|-----------------------------|
| 43 | L-900           | TYPICAL DETAILS - 1         |
| 44 | L-901           | TYPICAL DETAILS - 2         |
| 45 | L-902           | TYPICAL DETAILS - 3         |
| 46 | L-903           | TYPICAL DETAILS - 4         |
| 47 | L-904           | TYPICAL DETAILS - 5         |
| 48 | L-905           | TYPICAL DETAILS - 6         |
| 49 | L-906           | TYPICAL DETAILS - 7         |
| 50 | L-910           | PLANTING DETAILS            |
| 51 | L-920           | SIGNAGE DETAILS - 1         |
| 52 | L-921           | SIGNAGE DETAILS - 2         |
| 53 | L-922           | SIGNAGE DETAILS - 3         |
|    |                 |                             |
|    | SITE ELECTRICAL |                             |
| 54 | SE-001          | GENERAL NOTES               |
| 55 | SE-200          | SITE LIGHTING/SECURITY PLAN |
|    |                 |                             |
|    | SITE PLUMBING   |                             |
| 56 | SP-001          | GENERAL NOTES               |
| 57 | SP-100          | SITE PLUMBING PLAN          |
| 58 | SP-200          | SITE PLUMBING DETAILS       |