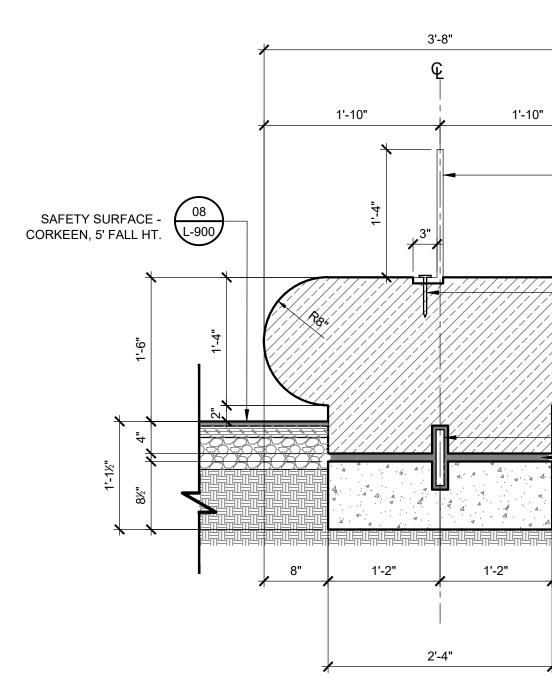

## Sheet Index

| PAGE | SHEET NUMBER | TITLE                                    |
|------|--------------|------------------------------------------|
|      |              |                                          |
|      | GENERAL      |                                          |
| 1    | G-000        | COVER SHEET                              |
|      |              |                                          |
|      | CIVIL        |                                          |
| 2    | C-001        | GENERAL NOTES                            |
| 3    | C-010        | EXISTING CONDITIONS PLAN                 |
| 4    | C-020        | REMOVALS PLAN                            |
| 5    | C-100        | GRADING PLAN                             |
| 6    | C-110        | DETAILED GRADING PLAN                    |
| 7    | C-300        | PCSM PLAN                                |
| 8    | C-310        | PCSM DETAILS                             |
| 9    | C-400        | E&SC PLAN                                |
| 10   | C-410        | E&SC DETAILS                             |
| 11   | C-500        | CONSTRUCTION DETAILS                     |
| 12   | C-501        | CONSTRUCTION DETAILS                     |
| 13   | C-600        | UTILITY PLAN                             |
|      |              |                                          |
|      | LANDSCAPE    |                                          |
| 14   | L-001        | GENERAL NOTES                            |
| 15   | L-010        | KEY PLAN                                 |
| 16   | L-100        | LAYOUT PLAN - RHAWN ST. ENTRY            |
| 17   | L-101        | LAYOUT PLAN - PARKING AREA               |
| 18   | L-102        | LAYOUT PLAN - PLAYGROUND - NORTH         |
| 19   | L-103        | LAYOUT PLAN - PLAYGROUND - SOUTHEAST     |
| 20   | L-104        | LAYOUT PLAN - PLAYGROUND - SOUTHWEST     |
| 21   | L-112        | FOOTING LAYOUT PLAN - NORTH              |
| 22   | L-113        | FOOTING LAYOUT PLAN - SOUTHEAST          |
| 23   | L-114        | FOOTING LAYOUT PLAN - SOUTHWEST          |
| 24   | L-120        | PLAY EQUIPMENT SCHEDULE                  |
| 25   | L-200        | PAVING PLAN - RHAWN ST. ENTRY            |
| 26   | L-201        | PAVING PLAN - PARKING AREA               |
| 27   | L-202        | PAVING PLAN - PLAYGROUND - NORTH         |
| 28   | L-203        | PAVING PLAN - PLAYGROUND - SOUTHEAST     |
| 29   | L-204        | PAVING PLAN - PLAYGROUND - SOUTHWEST     |
| 30   | L-210        | PAVING SCHEDULE                          |
| 31   | L-300        | FURNISHING PLAN - RHAWN ST. ENTRY        |
| 32   | L-301        | FURNISHING PLAN - PARKING AREA           |
| 33   | L-302        | FURNISHING PLAN - PLAYGROUND - NORTH     |
| 34   | L-303        | FURNISHING PLAN - PLAYGROUND - SOUTHEAST |
| 35   | L-304        | FURNISHING PLAN - PLAYGROUND - SOUTHWEST |
| 36   | L-310        | FURNISHING SCHEDULE                      |
| 37   | L-400        | SAFETY SURFACE COLOR PLAN                |
| 38   | L-400        | LIGHTING PLAN                            |
| 39   | L-500        | PLANTING PLAN                            |
|      |              |                                          |
| 40   | L-700        | SECTIONS - 1                             |
| 41   | L-701        | SECTIONS - 2                             |

| 42 | L-702           | SECTIONS - 3                |
|----|-----------------|-----------------------------|
| 43 | L-900           | TYPICAL DETAILS - 1         |
| 44 | L-901           | TYPICAL DETAILS - 2         |
| 45 | L-902           | TYPICAL DETAILS - 3         |
| 46 | L-903           | TYPICAL DETAILS - 4         |
| 47 | L-904           | TYPICAL DETAILS - 5         |
| 48 | L-905           | TYPICAL DETAILS - 6         |
| 49 | L-906           | TYPICAL DETAILS - 7         |
| 50 | L-910           | PLANTING DETAILS            |
| 51 | L-920           | SIGNAGE DETAILS - 1         |
| 52 | L-921           | SIGNAGE DETAILS - 2         |
| 53 | L-922           | SIGNAGE DETAILS - 3         |
|    |                 |                             |
|    | SITE ELECTRICAL |                             |
| 54 | SE-001          | GENERAL NOTES               |
| 55 | SE-200          | SITE LIGHTING/SECURITY PLAN |
|    |                 |                             |
|    | SITE PLUMBING   |                             |
| 56 | SP-001          | GENERAL NOTES               |
| 57 | SP-100          | SITE PLUMBING PLAN          |
| 58 | SP-200          | SITE PLUMBING DETAILS       |