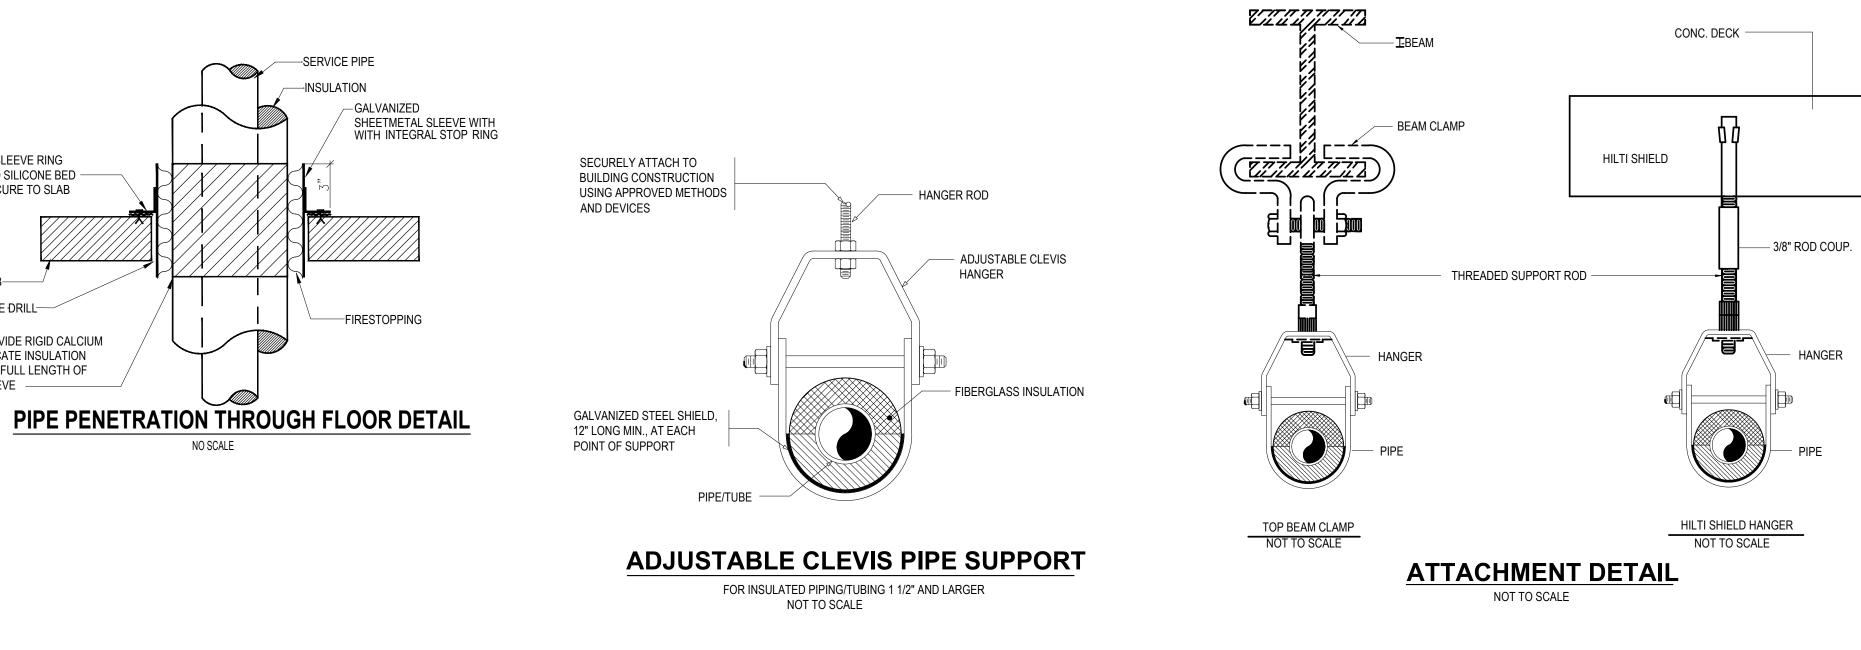

## Sheet Index

| PAGE | SHEET NUMBER | TITLE                                    |
|------|--------------|------------------------------------------|
|      |              |                                          |
|      | GENERAL      |                                          |
| 1    | G-000        | COVER SHEET                              |
|      |              |                                          |
|      | CIVIL        |                                          |
| 2    | C-001        | GENERAL NOTES                            |
| 3    | C-010        | EXISTING CONDITIONS PLAN                 |
| 4    | C-020        | REMOVALS PLAN                            |
| 5    | C-100        | GRADING PLAN                             |
| 6    | C-110        | DETAILED GRADING PLAN                    |
| 7    | C-300        | PCSM PLAN                                |
| 8    | C-310        | PCSM DETAILS                             |
| 9    | C-400        | E&SC PLAN                                |
| 10   | C-410        | E&SC DETAILS                             |
| 11   | C-500        | CONSTRUCTION DETAILS                     |
| 12   | C-501        | CONSTRUCTION DETAILS                     |
| 13   | C-600        | UTILITY PLAN                             |
|      |              |                                          |
|      | LANDSCAPE    |                                          |
| 14   | L-001        | GENERAL NOTES                            |
| 15   | L-010        | KEY PLAN                                 |
| 16   | L-100        | LAYOUT PLAN - RHAWN ST. ENTRY            |
| 17   | L-101        | LAYOUT PLAN - PARKING AREA               |
| 18   | L-102        | LAYOUT PLAN - PLAYGROUND - NORTH         |
| 19   | L-103        | LAYOUT PLAN - PLAYGROUND - SOUTHEAST     |
| 20   | L-104        | LAYOUT PLAN - PLAYGROUND - SOUTHWEST     |
| 21   | L-112        | FOOTING LAYOUT PLAN - NORTH              |
| 22   | L-113        | FOOTING LAYOUT PLAN - SOUTHEAST          |
| 23   | L-114        | FOOTING LAYOUT PLAN - SOUTHWEST          |
| 24   | L-120        | PLAY EQUIPMENT SCHEDULE                  |
| 25   | L-200        | PAVING PLAN - RHAWN ST. ENTRY            |
| 26   | L-201        | PAVING PLAN - PARKING AREA               |
| 27   | L-202        | PAVING PLAN - PLAYGROUND - NORTH         |
| 28   | L-203        | PAVING PLAN - PLAYGROUND - SOUTHEAST     |
| 29   | L-204        | PAVING PLAN - PLAYGROUND - SOUTHWEST     |
| 30   | L-210        | PAVING SCHEDULE                          |
| 31   | L-300        | FURNISHING PLAN - RHAWN ST. ENTRY        |
| 32   | L-301        | FURNISHING PLAN - PARKING AREA           |
| 33   | L-302        | FURNISHING PLAN - PLAYGROUND - NORTH     |
| 34   | L-303        | FURNISHING PLAN - PLAYGROUND - SOUTHEAST |
| 35   | L-304        | FURNISHING PLAN - PLAYGROUND - SOUTHWEST |
| 36   | L-310        | FURNISHING SCHEDULE                      |
| 37   | L-400        | SAFETY SURFACE COLOR PLAN                |
| 38   | L-400        | LIGHTING PLAN                            |
| 39   | L-500        | PLANTING PLAN                            |
|      |              |                                          |
| 40   | L-700        | SECTIONS - 1                             |
| 41   | L-701        | SECTIONS - 2                             |

| 42 | L-702           | SECTIONS - 3                |
|----|-----------------|-----------------------------|
| 43 | L-900           | TYPICAL DETAILS - 1         |
| 44 | L-901           | TYPICAL DETAILS - 2         |
| 45 | L-902           | TYPICAL DETAILS - 3         |
| 46 | L-903           | TYPICAL DETAILS - 4         |
| 47 | L-904           | TYPICAL DETAILS - 5         |
| 48 | L-905           | TYPICAL DETAILS - 6         |
| 49 | L-906           | TYPICAL DETAILS - 7         |
| 50 | L-910           | PLANTING DETAILS            |
| 51 | L-920           | SIGNAGE DETAILS - 1         |
| 52 | L-921           | SIGNAGE DETAILS - 2         |
| 53 | L-922           | SIGNAGE DETAILS - 3         |
|    |                 |                             |
|    | SITE ELECTRICAL |                             |
| 54 | SE-001          | GENERAL NOTES               |
| 55 | SE-200          | SITE LIGHTING/SECURITY PLAN |
|    |                 |                             |
|    | SITE PLUMBING   |                             |
| 56 | SP-001          | GENERAL NOTES               |
| 57 | SP-100          | SITE PLUMBING PLAN          |
| 58 | SP-200          | SITE PLUMBING DETAILS       |