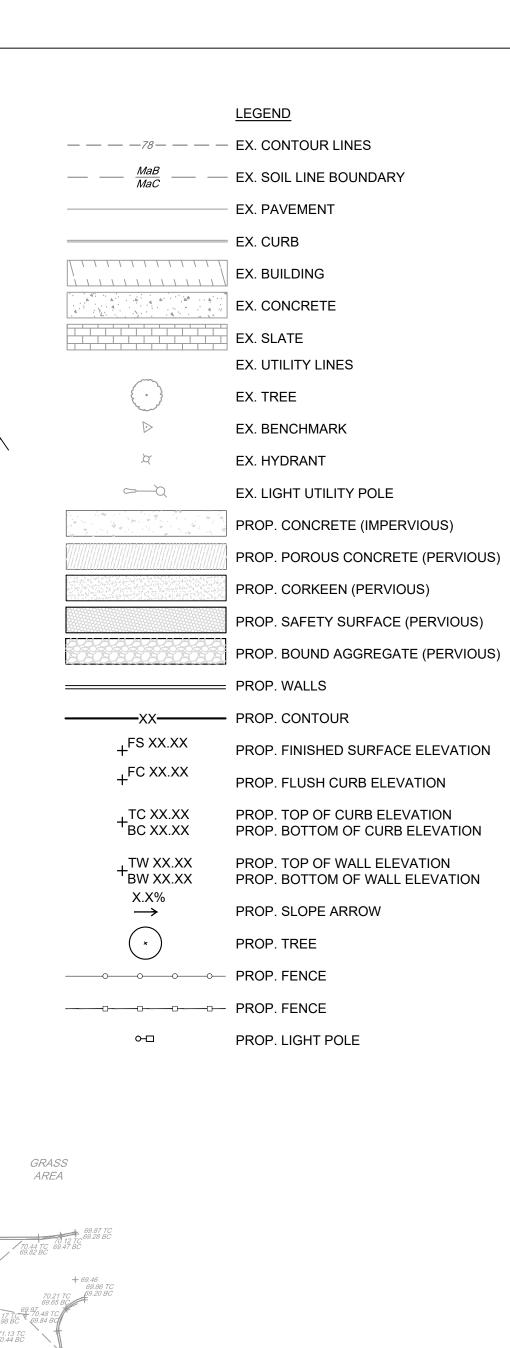

## Sheet Index

| PAGE | SHEET NUMBER | TITLE                                    |
|------|--------------|------------------------------------------|
|      |              |                                          |
|      | GENERAL      |                                          |
| 1    | G-000        | COVER SHEET                              |
|      |              |                                          |
|      | CIVIL        |                                          |
| 2    | C-001        | GENERAL NOTES                            |
| 3    | C-010        | EXISTING CONDITIONS PLAN                 |
| 4    | C-020        | REMOVALS PLAN                            |
| 5    | C-100        | GRADING PLAN                             |
| 6    | C-110        | DETAILED GRADING PLAN                    |
| 7    | C-300        | PCSM PLAN                                |
| 8    | C-310        | PCSM DETAILS                             |
| 9    | C-400        | E&SC PLAN                                |
| 10   | C-410        | E&SC DETAILS                             |
| 11   | C-500        | CONSTRUCTION DETAILS                     |
| 12   | C-501        | CONSTRUCTION DETAILS                     |
| 13   | C-600        | UTILITY PLAN                             |
|      |              |                                          |
|      | LANDSCAPE    |                                          |
| 14   | L-001        | GENERAL NOTES                            |
| 15   | L-010        | KEY PLAN                                 |
| 16   | L-100        | LAYOUT PLAN - RHAWN ST. ENTRY            |
| 17   | L-101        | LAYOUT PLAN - PARKING AREA               |
| 18   | L-102        | LAYOUT PLAN - PLAYGROUND - NORTH         |
| 19   | L-103        | LAYOUT PLAN - PLAYGROUND - SOUTHEAST     |
| 20   | L-104        | LAYOUT PLAN - PLAYGROUND - SOUTHWEST     |
| 21   | L-112        | FOOTING LAYOUT PLAN - NORTH              |
| 22   | L-113        | FOOTING LAYOUT PLAN - SOUTHEAST          |
| 23   | L-114        | FOOTING LAYOUT PLAN - SOUTHWEST          |
| 24   | L-120        | PLAY EQUIPMENT SCHEDULE                  |
| 25   | L-200        | PAVING PLAN - RHAWN ST. ENTRY            |
| 26   | L-201        | PAVING PLAN - PARKING AREA               |
| 27   | L-202        | PAVING PLAN - PLAYGROUND - NORTH         |
| 28   | L-203        | PAVING PLAN - PLAYGROUND - SOUTHEAST     |
| 29   | L-204        | PAVING PLAN - PLAYGROUND - SOUTHWEST     |
| 30   | L-210        | PAVING SCHEDULE                          |
| 31   | L-300        | FURNISHING PLAN - RHAWN ST. ENTRY        |
| 32   | L-301        | FURNISHING PLAN - PARKING AREA           |
| 33   | L-302        | FURNISHING PLAN - PLAYGROUND - NORTH     |
| 34   | L-303        | FURNISHING PLAN - PLAYGROUND - SOUTHEAST |
| 35   | L-304        | FURNISHING PLAN - PLAYGROUND - SOUTHWEST |
| 36   | L-310        | FURNISHING SCHEDULE                      |
| 37   | L-400        | SAFETY SURFACE COLOR PLAN                |
| 38   | L-400        | LIGHTING PLAN                            |
| 39   | L-500        | PLANTING PLAN                            |
|      |              |                                          |
| 40   | L-700        | SECTIONS - 1                             |
| 41   | L-701        | SECTIONS - 2                             |