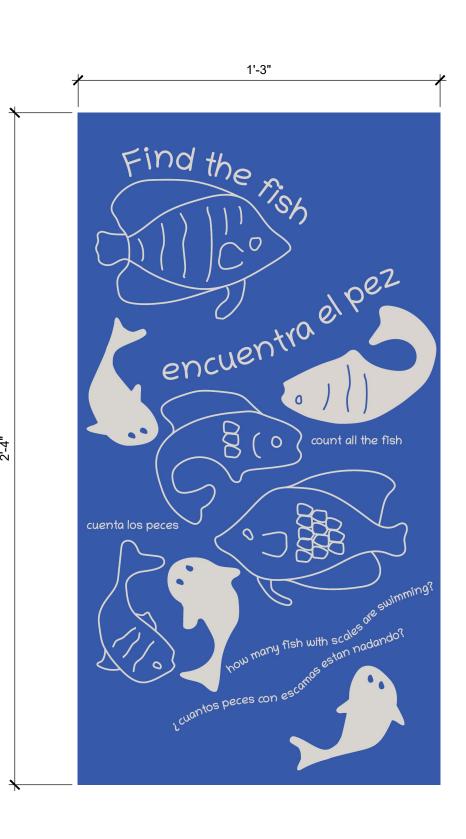

## Sheet Index

| PAGE | SHEET NUMBER | TITLE                                    |
|------|--------------|------------------------------------------|
|      |              |                                          |
|      | GENERAL      |                                          |
| 1    | G-000        | COVER SHEET                              |
|      |              |                                          |
|      | CIVIL        |                                          |
| 2    | C-001        | GENERAL NOTES                            |
| 3    | C-010        | EXISTING CONDITIONS PLAN                 |
| 4    | C-020        | REMOVALS PLAN                            |
| 5    | C-100        | GRADING PLAN                             |
| 6    | C-110        | DETAILED GRADING PLAN                    |
| 7    | C-300        | PCSM PLAN                                |
| 8    | C-310        | PCSM DETAILS                             |
| 9    | C-400        | E&SC PLAN                                |
| 10   | C-410        | E&SC DETAILS                             |
| 11   | C-500        | CONSTRUCTION DETAILS                     |
| 12   | C-501        | CONSTRUCTION DETAILS                     |
| 13   | C-600        | UTILITY PLAN                             |
|      |              |                                          |
|      | LANDSCAPE    |                                          |
| 14   | L-001        | GENERAL NOTES                            |
| 15   | L-010        | KEY PLAN                                 |
| 16   | L-100        | LAYOUT PLAN - RHAWN ST. ENTRY            |
| 17   | L-101        | LAYOUT PLAN - PARKING AREA               |
| 18   | L-102        | LAYOUT PLAN - PLAYGROUND - NORTH         |
| 19   | L-103        | LAYOUT PLAN - PLAYGROUND - SOUTHEAST     |
| 20   | L-104        | LAYOUT PLAN - PLAYGROUND - SOUTHWEST     |
| 21   | L-112        | FOOTING LAYOUT PLAN - NORTH              |
| 22   | L-113        | FOOTING LAYOUT PLAN - SOUTHEAST          |
| 23   | L-114        | FOOTING LAYOUT PLAN - SOUTHWEST          |
| 24   | L-120        | PLAY EQUIPMENT SCHEDULE                  |
| 25   | L-200        | PAVING PLAN - RHAWN ST. ENTRY            |
| 26   | L-201        | PAVING PLAN - PARKING AREA               |
| 27   | L-202        | PAVING PLAN - PLAYGROUND - NORTH         |
| 28   | L-203        | PAVING PLAN - PLAYGROUND - SOUTHEAST     |
| 29   | L-204        | PAVING PLAN - PLAYGROUND - SOUTHWEST     |
| 30   | L-210        | PAVING SCHEDULE                          |
| 31   | L-300        | FURNISHING PLAN - RHAWN ST. ENTRY        |
| 32   | L-301        | FURNISHING PLAN - PARKING AREA           |
| 33   | L-302        | FURNISHING PLAN - PLAYGROUND - NORTH     |
| 34   | L-303        | FURNISHING PLAN - PLAYGROUND - SOUTHEAST |
| 35   | L-304        | FURNISHING PLAN - PLAYGROUND - SOUTHWEST |
| 36   | L-310        | FURNISHING SCHEDULE                      |
| 37   | L-400        | SAFETY SURFACE COLOR PLAN                |
| 38   | L-400        | LIGHTING PLAN                            |
| 39   | L-500        | PLANTING PLAN                            |
|      |              |                                          |
| 40   | L-700        | SECTIONS - 1                             |
| 41   | L-701        | SECTIONS - 2                             |