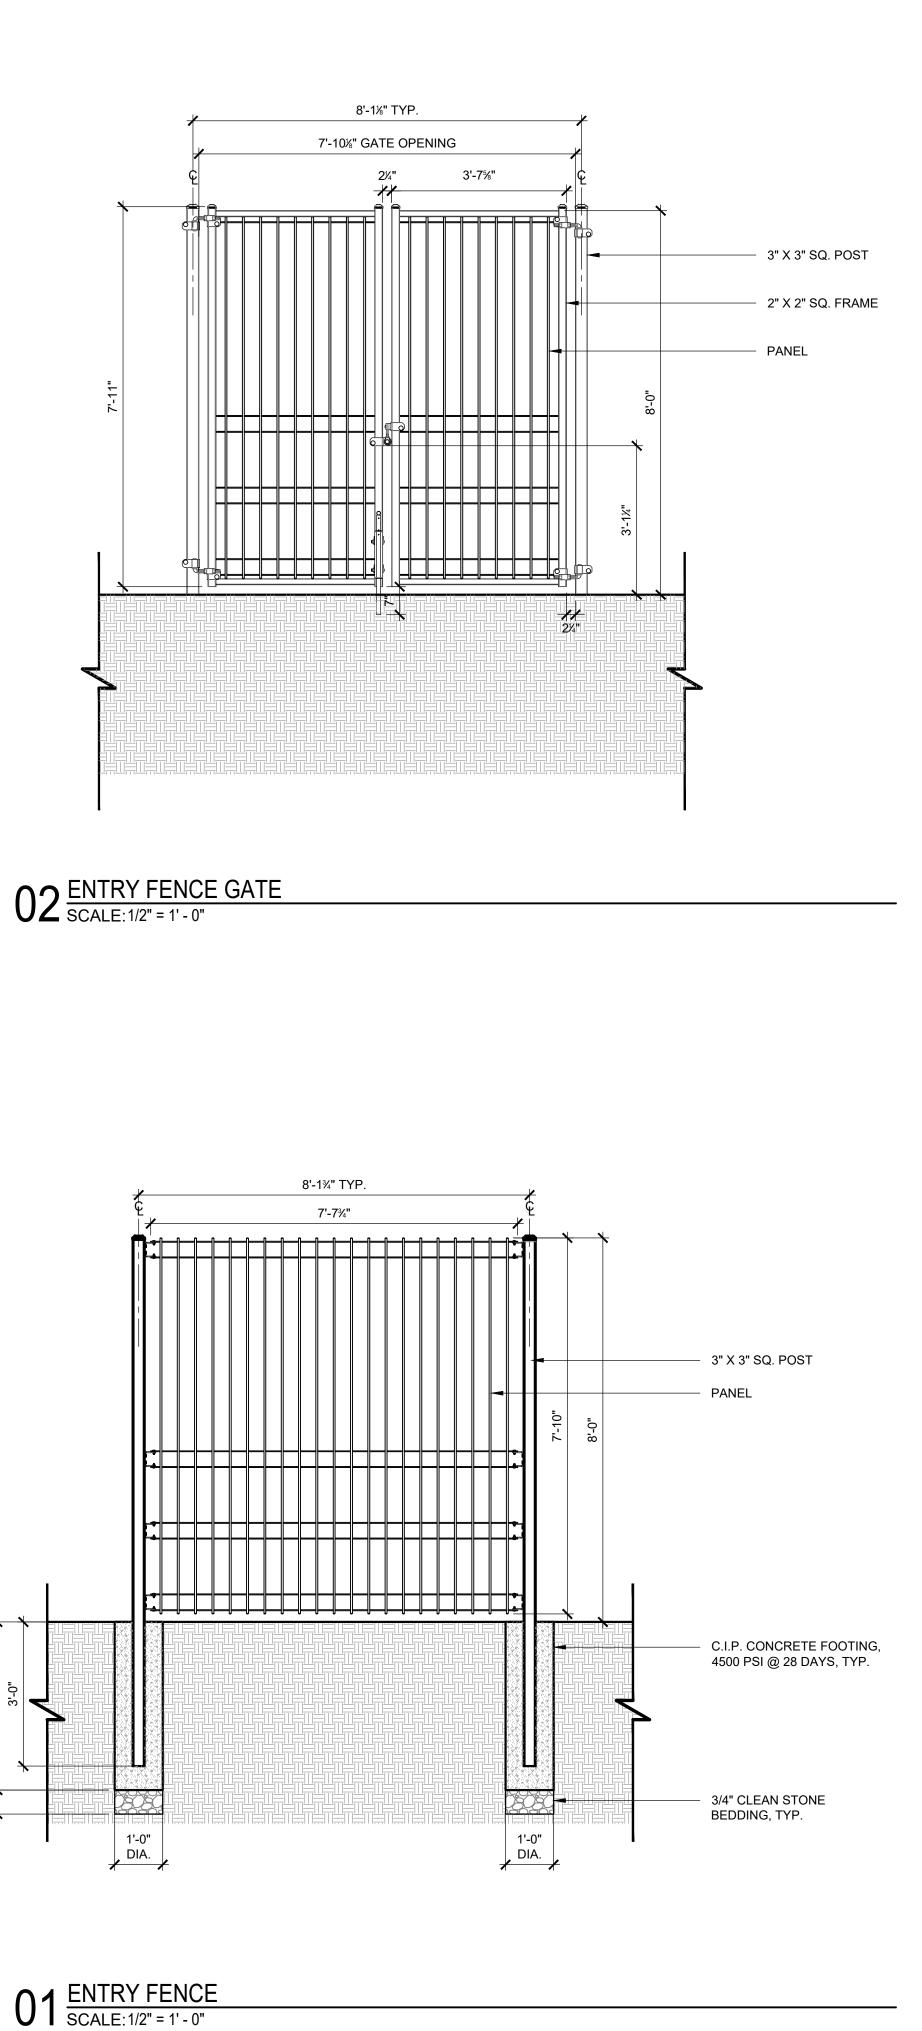

|





03 POURED RUBBER - LAWN TRANSITION SCALE: 1-1/2" = 1' - 0"



 $04 \frac{\text{CORKEEN - POURED RUBBER TRANSITION}}{\text{SCALE: 1-1/2"} = 1' - 0"}$ 

01 FLUSH CONCRETE CURB SCALE: 1-1/2" = 1' - 0"

EXISTING LAWN

EXISTING LAWN

SAFETY SURFACE - POURED

RUBBER, FALL HT. VARIES

NOTE: FOR FALL HEIGHTS AND PAVEMENT DEPTHS, SEE

L-200 SERIES

SAFETY SURFACE - CORKEEN, 8' FALL HT. L-900



ADJACENT SURFACE VARIES, SEE L-200 SERIES

FLUSH C.I.P CONCRETE CURB, 4000 PSI @ 28 DAYS







03 HORIZONTAL LOG ATTACHMENT SCALE: 1/2" = 1' - 0"



















CONTRACTOR AT THE SITE BEFORE PROCEEDING WITH THE WORK.











01 PRECAST CONCRETE BENCH - SECTION SCALE: 1" = 1' - 0"















NOTE: 1. REMOVE ALL WIRE AND PLASTIC TAGS OR SYNTHETIC MATERIAL FROM PLANTS PRIOR TO PLANTING
D = TYPICAL ON CENTER (O.C) SPACING AS INDICATED IN THE PLANT LIST

- PLANT CENTER TYP.

03 PLANT SPACING SCALE: 1" = 1' - 0"









<u>NOTE:</u> THE BEAT / RITMO GRAPHIC WILL BE USED TWICE, ONE AT EACH DRUM SETS















02 PLAYFUL LEARNING - TYPICAL SIGN SCALE: 1" = 1'-0"

# **OURTOWN PARK** BOROUGH OF OURTOWN

Funding assistance has been provided by the Department of Conservation and Natural Resources Bureau of Recreation and Conservation Keystone Recreation, Park and Conservation Fund





NOTE 1. OVERALL SIZE: 18"x24" 2. BASE MATERIAL: ALU