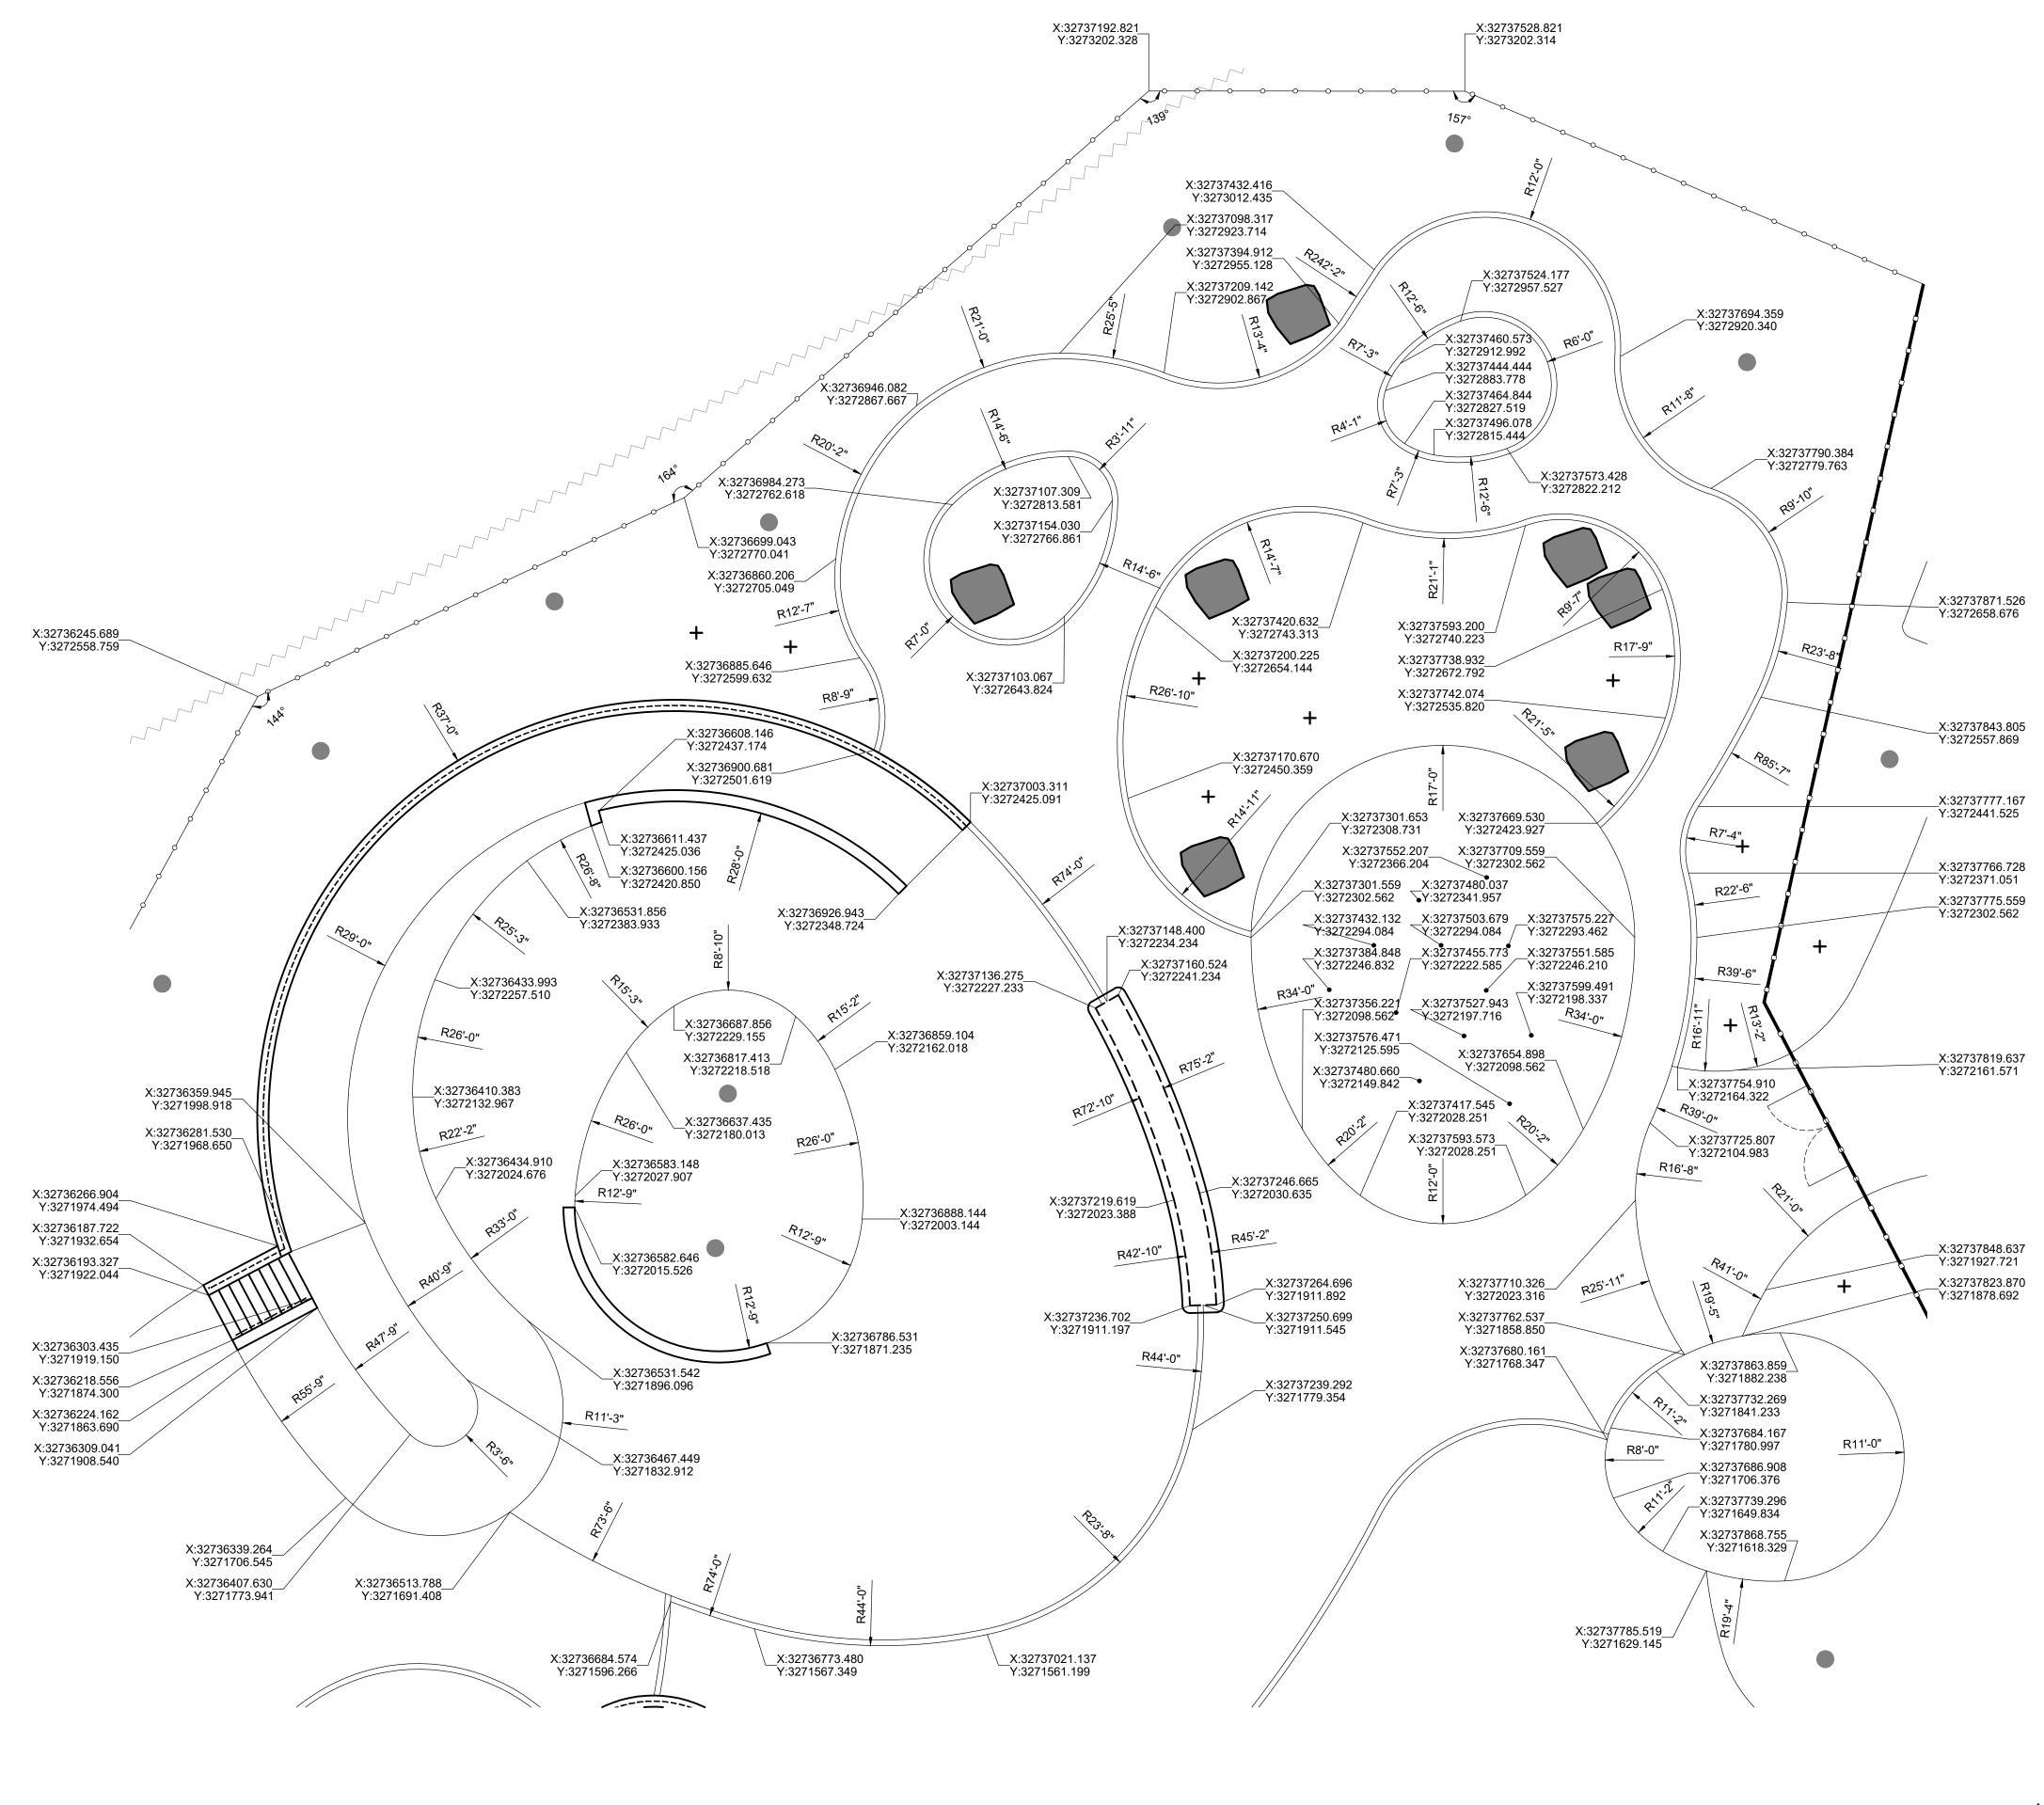

## Sheet Index

| PAGE | SHEET NUMBER | TITLE                                    |
|------|--------------|------------------------------------------|
|      |              |                                          |
|      | GENERAL      |                                          |
| 1    | G-000        | COVER SHEET                              |
|      |              |                                          |
|      | CIVIL        |                                          |
| 2    | C-001        | GENERAL NOTES                            |
| 3    | C-010        | EXISTING CONDITIONS PLAN                 |
| 4    | C-020        | REMOVALS PLAN                            |
| 5    | C-100        | GRADING PLAN                             |
| 6    | C-110        | DETAILED GRADING PLAN                    |
| 7    | C-300        | PCSM PLAN                                |
| 8    | C-310        | PCSM DETAILS                             |
| 9    | C-400        | E&SC PLAN                                |
| 10   | C-410        | E&SC DETAILS                             |
| 11   | C-500        | CONSTRUCTION DETAILS                     |
| 12   | C-501        | CONSTRUCTION DETAILS                     |
| 13   | C-600        | UTILITY PLAN                             |
|      |              |                                          |
|      | LANDSCAPE    |                                          |
| 14   | L-001        | GENERAL NOTES                            |
| 15   | L-010        | KEY PLAN                                 |
| 16   | L-100        | LAYOUT PLAN - RHAWN ST. ENTRY            |
| 17   | L-101        | LAYOUT PLAN - PARKING AREA               |
| 18   | L-102        | LAYOUT PLAN - PLAYGROUND - NORTH         |
| 19   | L-103        | LAYOUT PLAN - PLAYGROUND - SOUTHEAST     |
| 20   | L-104        | LAYOUT PLAN - PLAYGROUND - SOUTHWEST     |
| 21   | L-112        | FOOTING LAYOUT PLAN - NORTH              |
| 22   | L-113        | FOOTING LAYOUT PLAN - SOUTHEAST          |
| 23   | L-114        | FOOTING LAYOUT PLAN - SOUTHWEST          |
| 24   | L-120        | PLAY EQUIPMENT SCHEDULE                  |
| 25   | L-200        | PAVING PLAN - RHAWN ST. ENTRY            |
| 26   | L-201        | PAVING PLAN - PARKING AREA               |
| 27   | L-202        | PAVING PLAN - PLAYGROUND - NORTH         |
| 28   | L-203        | PAVING PLAN - PLAYGROUND - SOUTHEAST     |
| 29   | L-204        | PAVING PLAN - PLAYGROUND - SOUTHWEST     |
| 30   | L-210        | PAVING SCHEDULE                          |
| 31   | L-300        | FURNISHING PLAN - RHAWN ST. ENTRY        |
| 32   | L-301        | FURNISHING PLAN - PARKING AREA           |
| 33   | L-302        | FURNISHING PLAN - PLAYGROUND - NORTH     |
| 34   | L-303        | FURNISHING PLAN - PLAYGROUND - SOUTHEAST |
| 35   | L-304        | FURNISHING PLAN - PLAYGROUND - SOUTHWEST |
| 36   | L-310        | FURNISHING SCHEDULE                      |
| 37   | L-400        | SAFETY SURFACE COLOR PLAN                |
| 38   | L-400        | LIGHTING PLAN                            |
| 39   | L-500        | PLANTING PLAN                            |
|      |              |                                          |
| 40   | L-700        | SECTIONS - 1                             |
| 41   | L-701        | SECTIONS - 2                             |