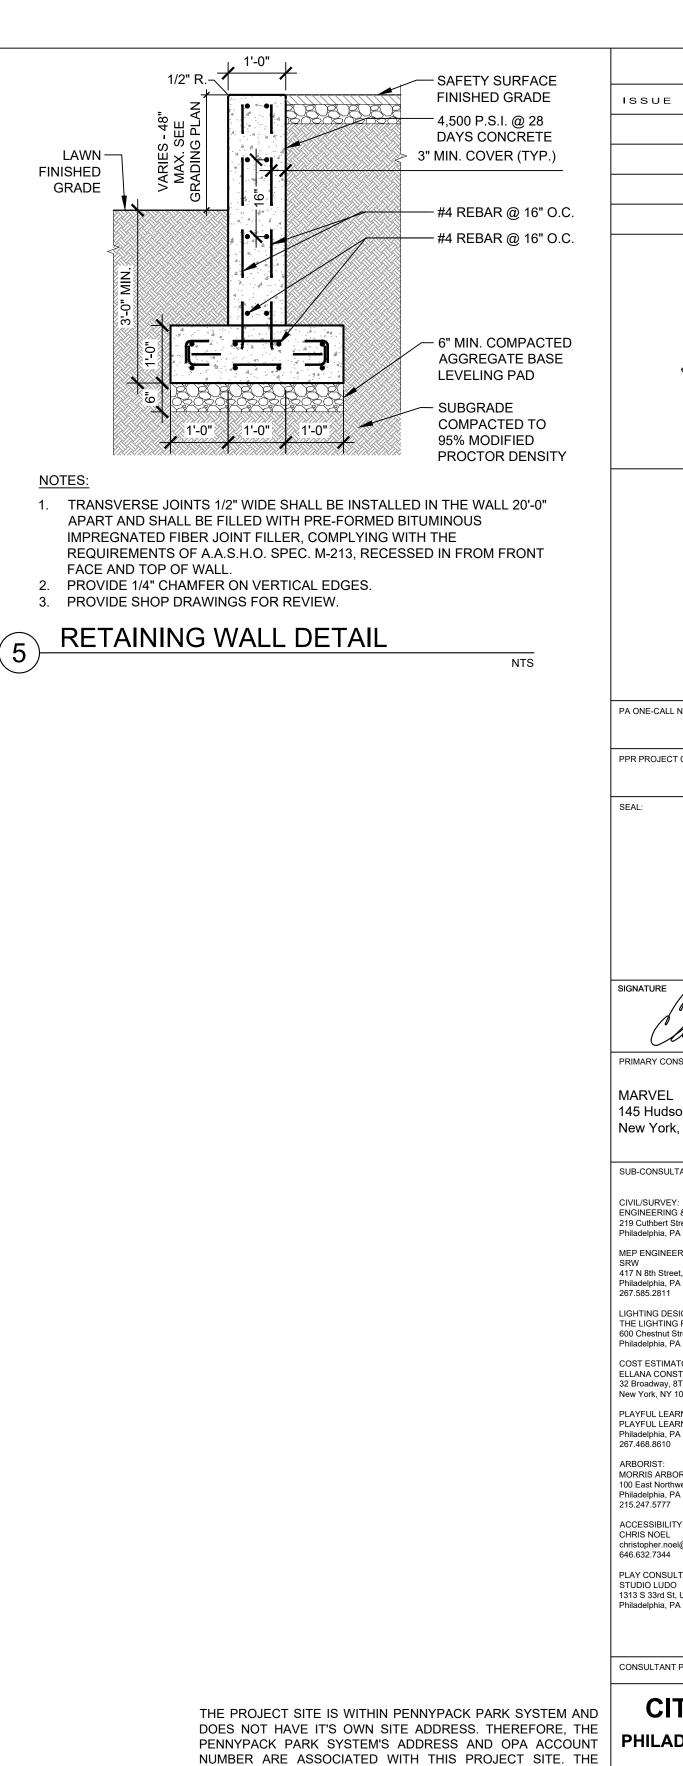

|                                                                                                                 |                                                                                                                                               |                                      |

DATE SIGNED

04/04/2024

ALL DIMENSIONS AND CONDITIONS SHALL BE VERIFIED BY THE CONTRACTOR AT THE SITE BEFORE PROCEEDING WITH THE WORK.



- CONCRETE CURB



20'-0" APART AND SHALL BE FILLED WITH PRE-FORMED BITUMINOUS IMPREGNATED FIBER JOINT FILLER, COMPLYING WITH THE REQUIREMENTS OF A.A.S.H.O. SPEC. M-213, RECESSED IN FROM FRONT FACE AND TOP OF WALL. 2. PROVIDE 1/4" CHAMFER ON VERTICAL EDGES.

NTS

3. PROVIDE SHOP DRAWINGS FOR REVIEW.

## CHEEK WALL DETAIL



| DAYS CONCRETE