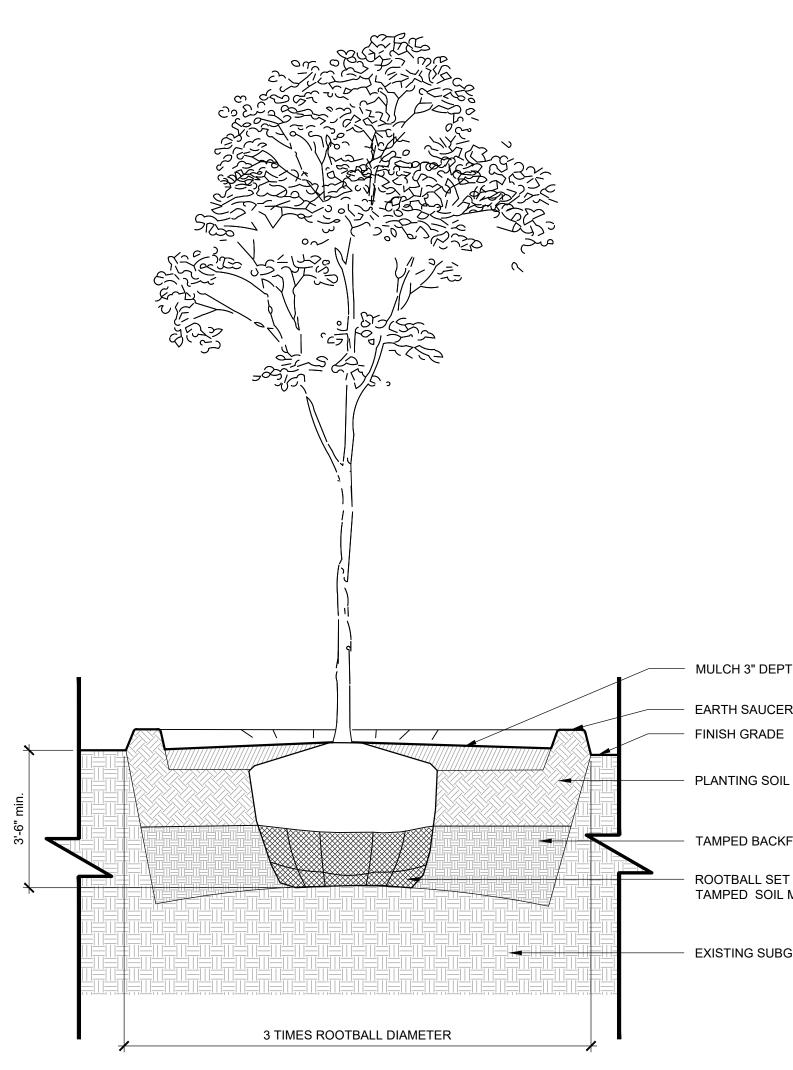

2. CONSTRUCTION AND DEMOLITION WORK PRACTICES TO REDUCE / MINIMIZE DUST (AMR II. § IX.C.)

- A. FUGITIVE DUST FORM CONSTRUCTION, DEMOLITION, AND EARTHWORKS ACTIVITIES MAY NOT BE VISIBLE AT THE POINT IT PASSES THE WORKSITE PROPERTY LINE.
- B. USE OF VACUUM OR SIMILAR SUCTION SYSTEMS TO CAPTURE DUST KICKED UP BY POWER TOOLS WHEN GRINDING / CUTTING.
- C. APPLICATION OF WATER OR APPROVED DUST SUPPRESSANT TO A WORKSITE WITH ONGOING EXCAVATION, LAND CLEARING, DEMOLITION, OR OTHER EARTH DISTURBANCE RELATED ACTIVITIES TO SUPPRESS DUST FORMATION.
- D. GENERAL PROHIBITION AGAINST DRY ABRASIVE BLASTING OF EXTERIOR SURFACES OPEN TO THE OUTSIDE AIR WHEN TEMPERATURE IS ABOVE FREEZING.
- E. COVERING AND WETTING OF STOCKPILED EARTH, SAND, GRAVEL, AND OTHER SIMILAR CONSTRUCTION MATERIALS.
- F. USE OF A MATERIAL CHUTE WHEN DROPPING MATERIAL OR DEBRIS MORE THAN 20 FT OUTSIDE OF THE EXTERIOR WALLS OF A BUILDING OR STRUCTURE. MATERIALS MUST BE WETTED WHEN DROPPED, AND / OR EXIT OF CHUTE MUST BE SEALED AGAINST THE TOP OF THE RECEIVING CONTAINER / DUMPSTER.
- G. ALL TEMPORARY PERIMETER FENCING AROUND MUST HAVE DUST CONTROL FABRIC; MUST MEASURE A MINIMUM OF 5 FT IN HEIGHT FROM THE BOTTOM OF THE FENCING.
- H. A 10 MILES PER HOUR SPEED LIMIT FOR ALL EQUIPMENT AND TRUCKS TRAVELING WITHIN THE WORKSITE.
- I. WETTING AND SWEEPING OF ROADWAYS / ACCESS ROADS IN A WORKSITE TO PREVENT DUST FORMATION.
- J. VEHICLE ACCESS POINTS MUST BE EQUIPPED WITH DUST SUPPRESSION MEASURES (I.E. WHEEL WASH SYSTEMS, RUMBLE GRATES, AND/OR GRAVEL PADS)