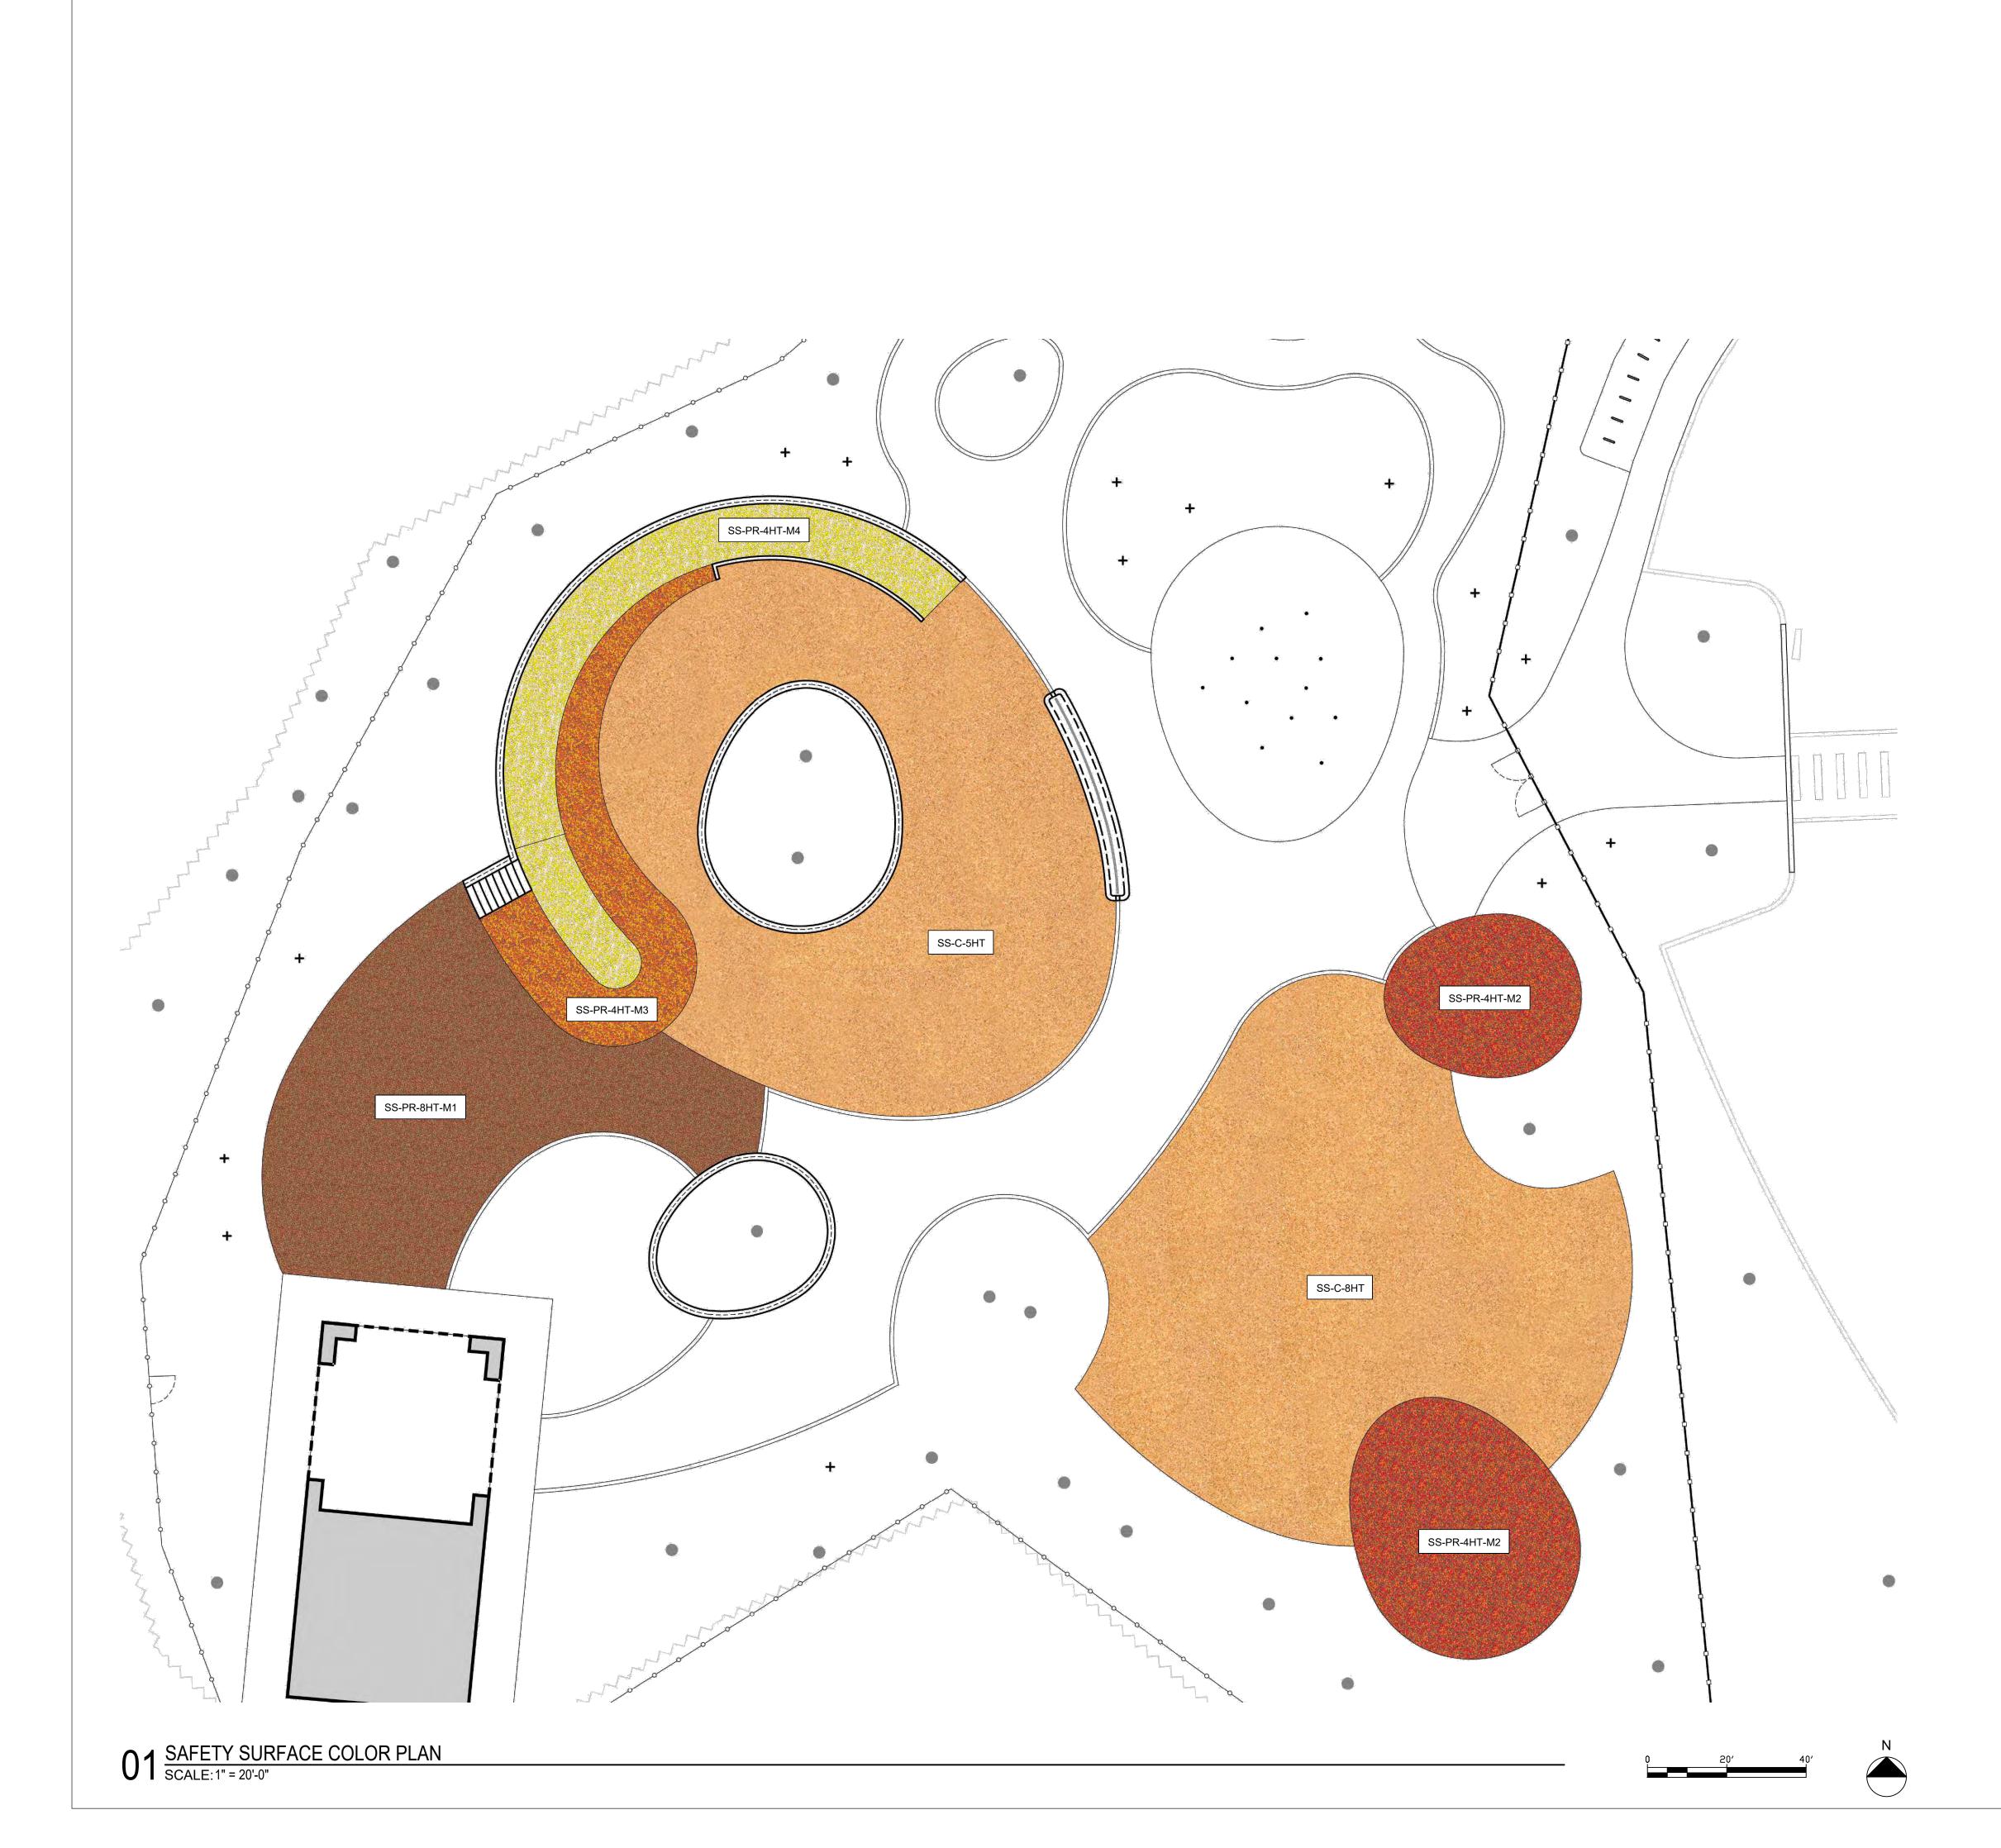

## Sheet Index

| PAGE | SHEET NUMBER | TITLE                                    |
|------|--------------|------------------------------------------|
|      |              |                                          |
|      | GENERAL      |                                          |
| 1    | G-000        | COVER SHEET                              |
|      |              |                                          |
|      | CIVIL        |                                          |
| 2    | C-001        | GENERAL NOTES                            |
| 3    | C-010        | EXISTING CONDITIONS PLAN                 |
| 4    | C-020        | REMOVALS PLAN                            |
| 5    | C-100        | GRADING PLAN                             |
| 6    | C-110        | DETAILED GRADING PLAN                    |
| 7    | C-300        | PCSM PLAN                                |
| 8    | C-310        | PCSM DETAILS                             |
| 9    | C-400        | E&SC PLAN                                |
| 10   | C-410        | E&SC DETAILS                             |
| 11   | C-500        | CONSTRUCTION DETAILS                     |
| 12   | C-501        | CONSTRUCTION DETAILS                     |
| 13   | C-600        | UTILITY PLAN                             |
|      |              |                                          |
|      | LANDSCAPE    |                                          |
| 14   | L-001        | GENERAL NOTES                            |
| 15   | L-010        | KEY PLAN                                 |
| 16   | L-100        | LAYOUT PLAN - RHAWN ST. ENTRY            |
| 17   | L-101        | LAYOUT PLAN - PARKING AREA               |
| 18   | L-102        | LAYOUT PLAN - PLAYGROUND - NORTH         |
| 19   | L-103        | LAYOUT PLAN - PLAYGROUND - SOUTHEAST     |
| 20   | L-104        | LAYOUT PLAN - PLAYGROUND - SOUTHWEST     |
| 21   | L-112        | FOOTING LAYOUT PLAN - NORTH              |
| 22   | L-113        | FOOTING LAYOUT PLAN - SOUTHEAST          |
| 23   | L-114        | FOOTING LAYOUT PLAN - SOUTHWEST          |
| 24   | L-120        | PLAY EQUIPMENT SCHEDULE                  |
| 25   | L-200        | PAVING PLAN - RHAWN ST. ENTRY            |
| 26   | L-201        | PAVING PLAN - PARKING AREA               |
| 27   | L-202        | PAVING PLAN - PLAYGROUND - NORTH         |
| 28   | L-203        | PAVING PLAN - PLAYGROUND - SOUTHEAST     |
| 29   | L-204        | PAVING PLAN - PLAYGROUND - SOUTHWEST     |
| 30   | L-210        | PAVING SCHEDULE                          |
| 31   | L-300        | FURNISHING PLAN - RHAWN ST. ENTRY        |
| 32   | L-301        | FURNISHING PLAN - PARKING AREA           |
| 33   | L-302        | FURNISHING PLAN - PLAYGROUND - NORTH     |
| 34   | L-303        | FURNISHING PLAN - PLAYGROUND - SOUTHEAST |
| 35   | L-304        | FURNISHING PLAN - PLAYGROUND - SOUTHWEST |
| 36   | L-310        | FURNISHING SCHEDULE                      |
| 37   | L-400        | SAFETY SURFACE COLOR PLAN                |
| 38   | L-400        | LIGHTING PLAN                            |
| 39   | L-500        | PLANTING PLAN                            |
|      |              |                                          |
| 40   | L-700        | SECTIONS - 1                             |
| 41   | L-701        | SECTIONS - 2                             |