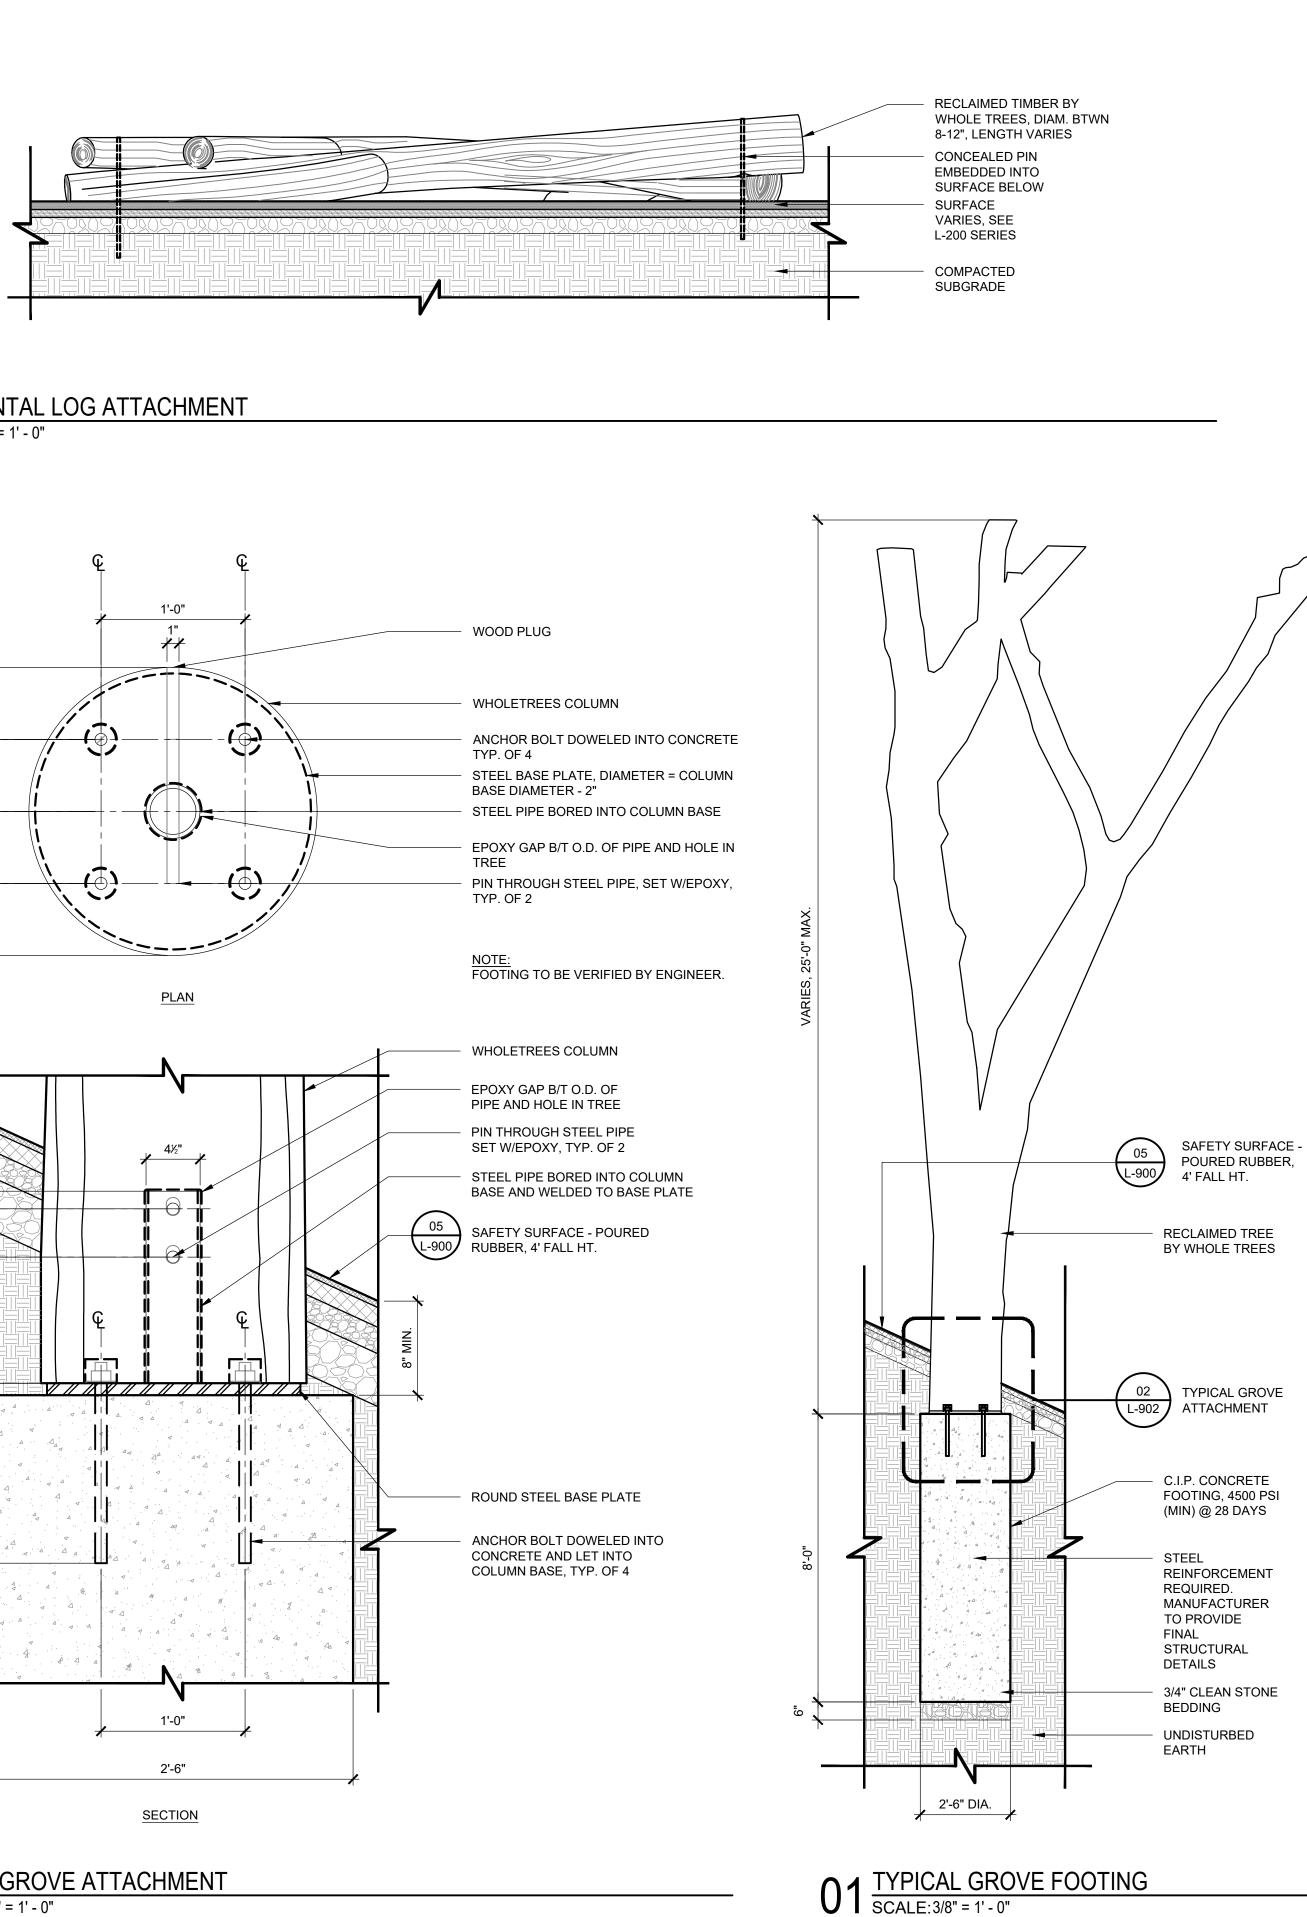

| 42 | L-702           | SECTIONS - 3                |
|----|-----------------|-----------------------------|
| 43 | L-900           | TYPICAL DETAILS - 1         |
| 44 | L-901           | TYPICAL DETAILS - 2         |
| 45 | L-902           | TYPICAL DETAILS - 3         |
| 46 | L-903           | TYPICAL DETAILS - 4         |
| 47 | L-904           | TYPICAL DETAILS - 5         |
| 48 | L-905           | TYPICAL DETAILS - 6         |
| 49 | L-906           | TYPICAL DETAILS - 7         |
| 50 | L-910           | PLANTING DETAILS            |
| 51 | L-920           | SIGNAGE DETAILS - 1         |
| 52 | L-921           | SIGNAGE DETAILS - 2         |
| 53 | L-922           | SIGNAGE DETAILS - 3         |
|    |                 |                             |
|    | SITE ELECTRICAL |                             |
| 54 | SE-001          | GENERAL NOTES               |
| 55 | SE-200          | SITE LIGHTING/SECURITY PLAN |
|    |                 |                             |
|    | SITE PLUMBING   |                             |
| 56 | SP-001          | GENERAL NOTES               |
| 57 | SP-100          | SITE PLUMBING PLAN          |
| 58 | SP-200          | SITE PLUMBING DETAILS       |