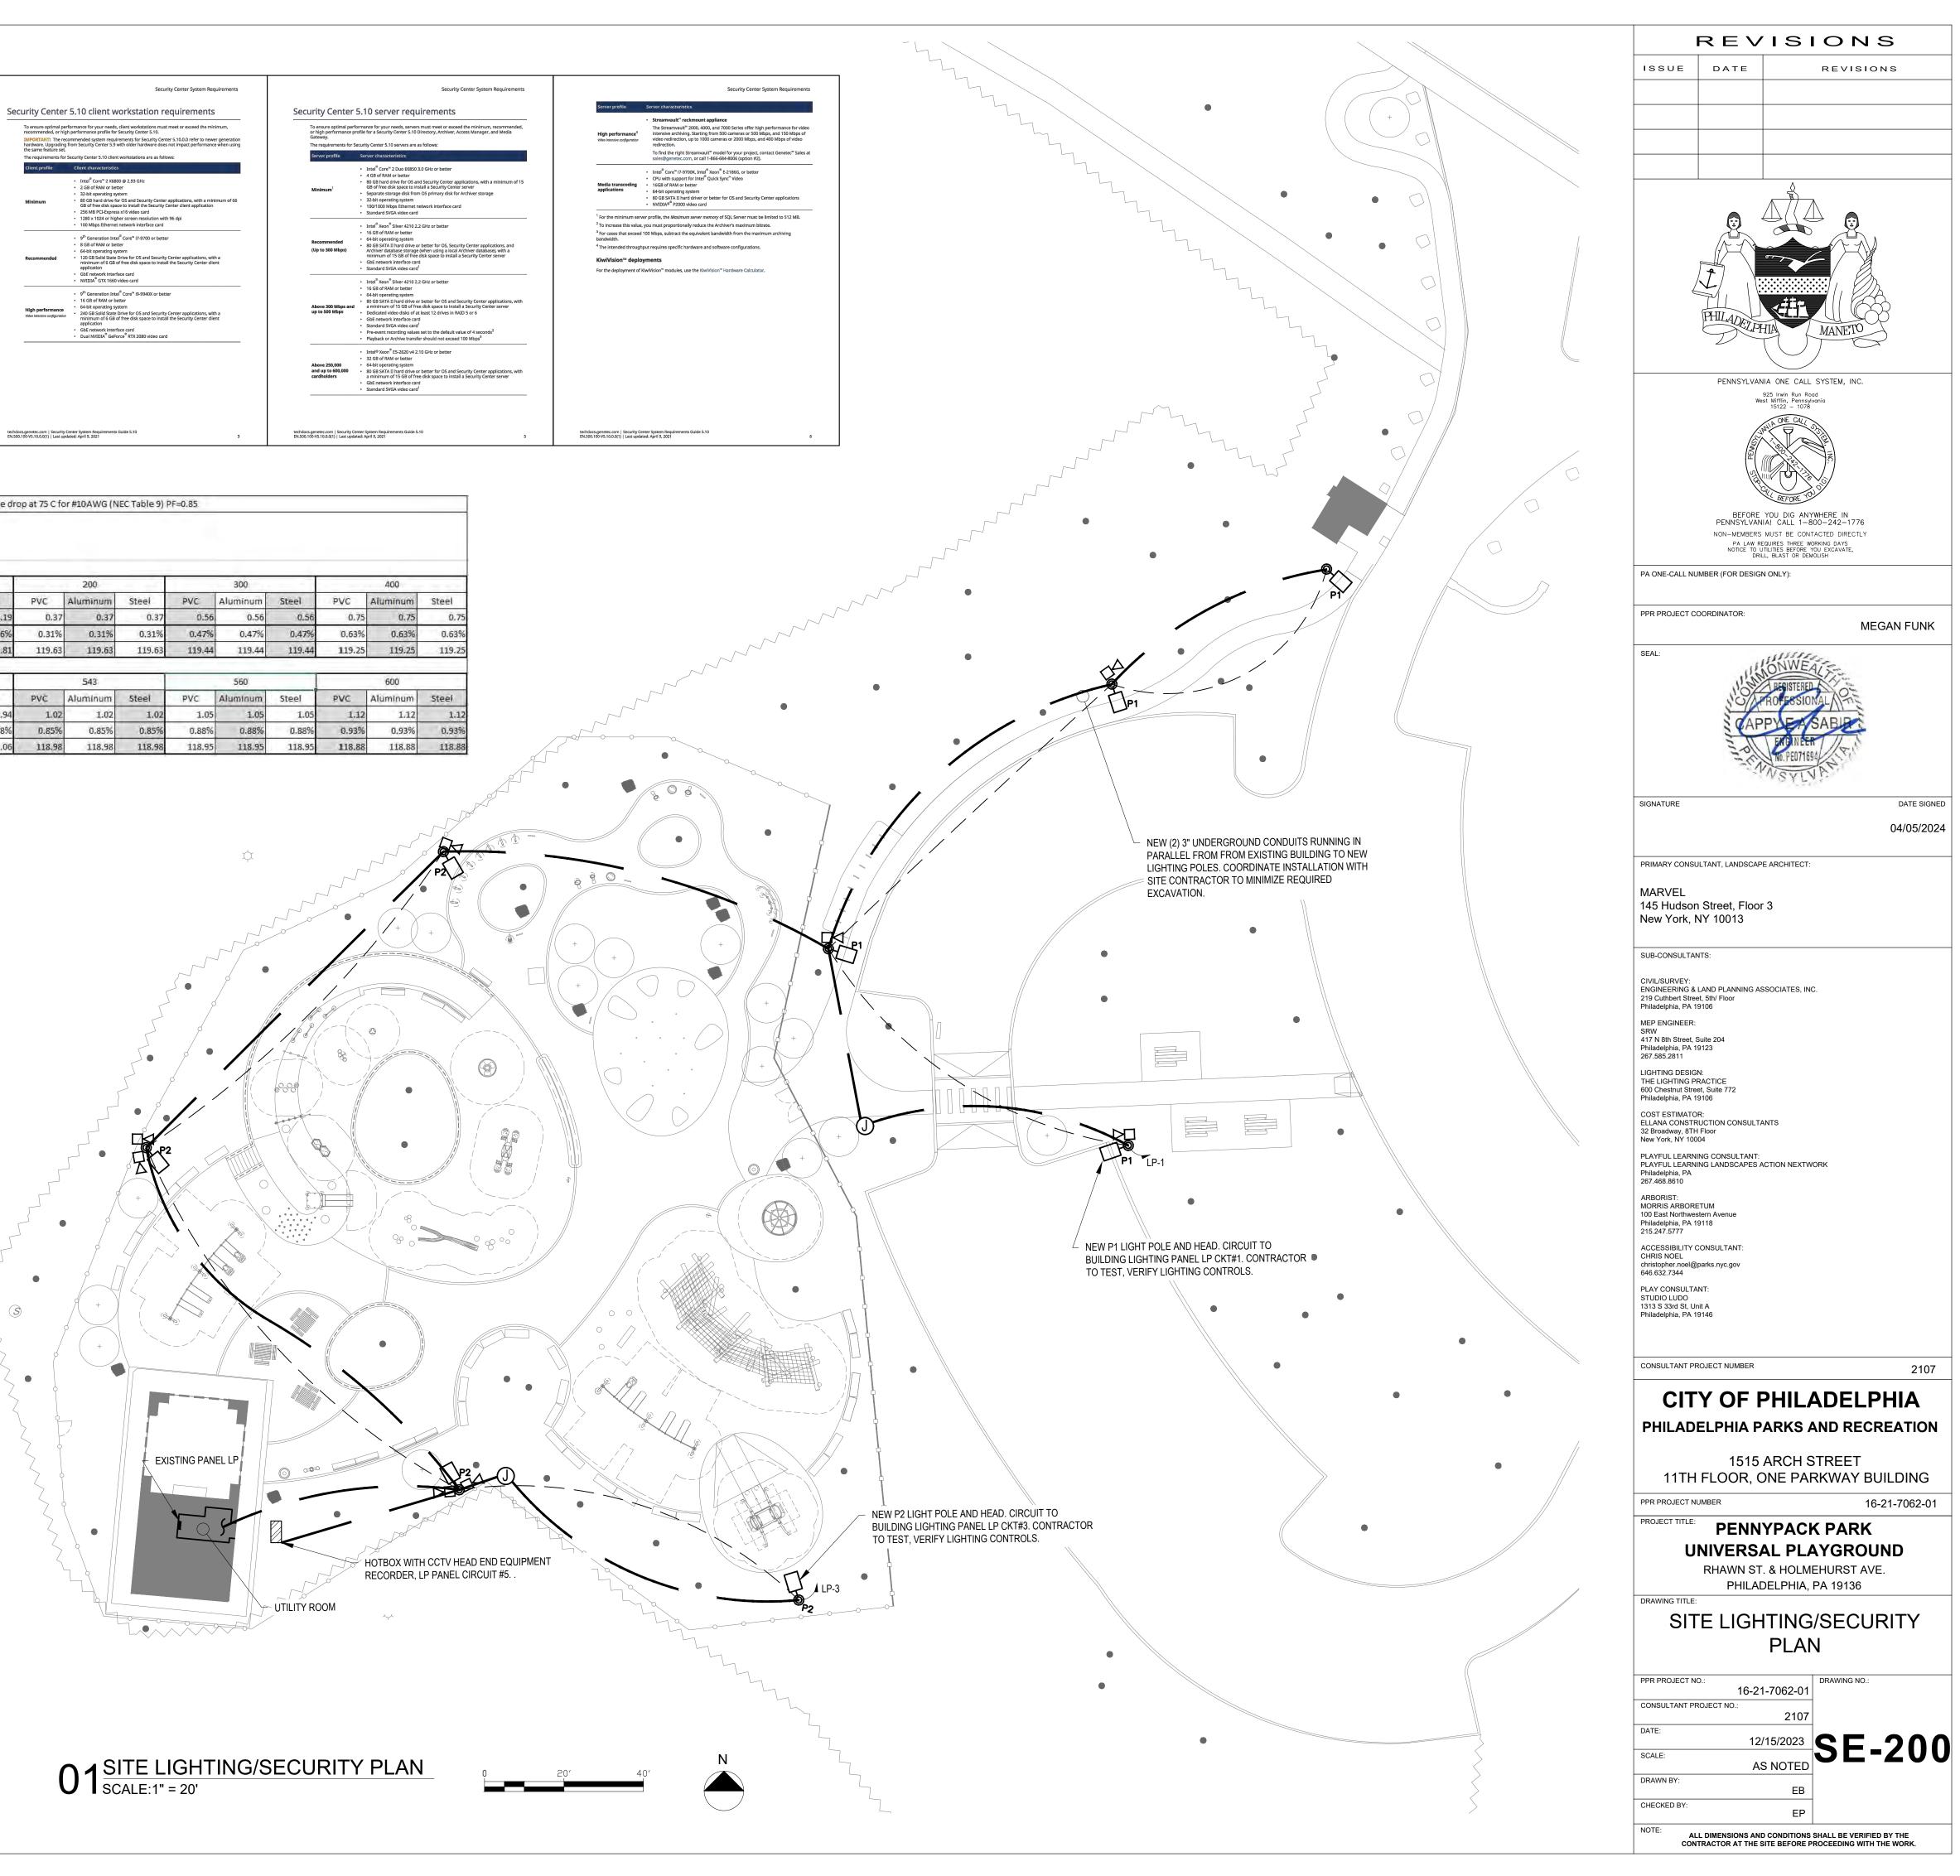

| 42 | L-702           | SECTIONS - 3                |
|----|-----------------|-----------------------------|
| 43 | L-900           | TYPICAL DETAILS - 1         |
| 44 | L-901           | TYPICAL DETAILS - 2         |
| 45 | L-902           | TYPICAL DETAILS - 3         |
| 46 | L-903           | TYPICAL DETAILS - 4         |
| 47 | L-904           | TYPICAL DETAILS - 5         |
| 48 | L-905           | TYPICAL DETAILS - 6         |
| 49 | L-906           | TYPICAL DETAILS - 7         |
| 50 | L-910           | PLANTING DETAILS            |
| 51 | L-920           | SIGNAGE DETAILS - 1         |
| 52 | L-921           | SIGNAGE DETAILS - 2         |
| 53 | L-922           | SIGNAGE DETAILS - 3         |
|    |                 |                             |
|    | SITE ELECTRICAL |                             |
| 54 | SE-001          | GENERAL NOTES               |
| 55 | SE-200          | SITE LIGHTING/SECURITY PLAN |
|    |                 |                             |
|    | SITE PLUMBING   |                             |
| 56 | SP-001          | GENERAL NOTES               |
| 57 | SP-100          | SITE PLUMBING PLAN          |
| 58 | SP-200          | SITE PLUMBING DETAILS       |