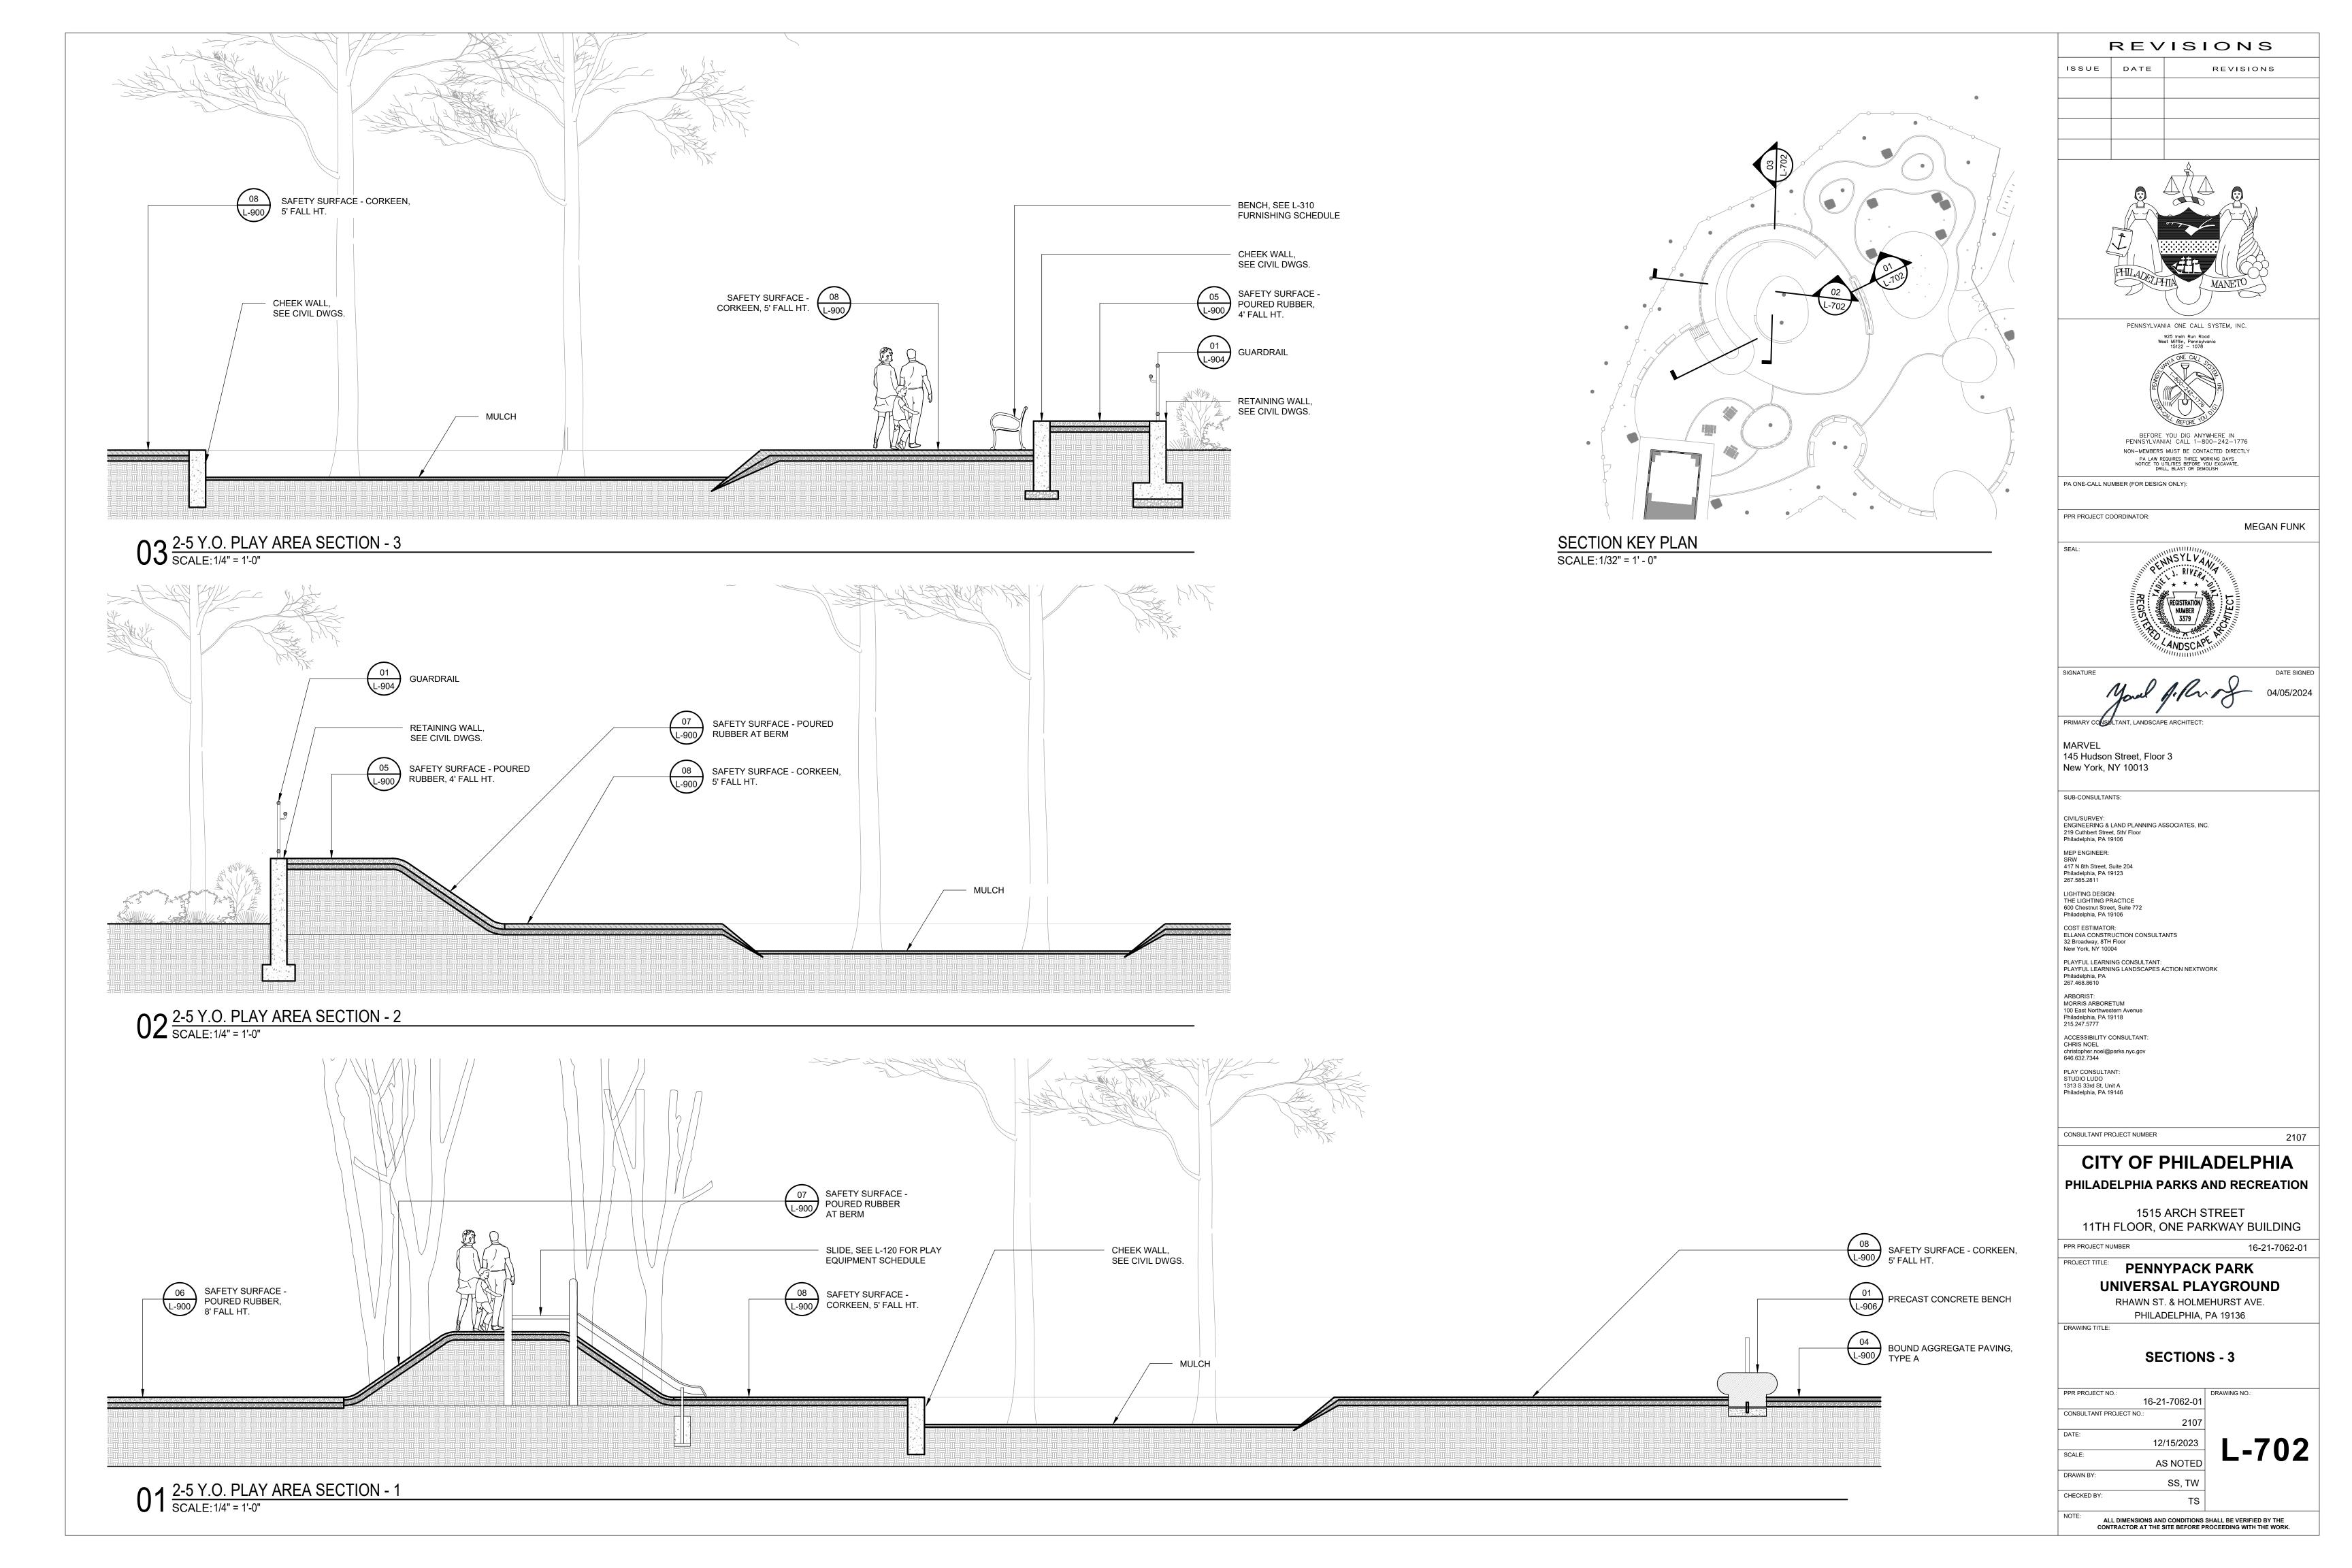

## Sheet Index

| PAGE | SHEET NUMBER | TITLE                                    |
|------|--------------|------------------------------------------|
|      |              |                                          |
|      | GENERAL      |                                          |
| 1    | G-000        | COVER SHEET                              |
|      |              |                                          |
|      | CIVIL        |                                          |
| 2    | C-001        | GENERAL NOTES                            |
| 3    | C-010        | EXISTING CONDITIONS PLAN                 |
| 4    | C-020        | REMOVALS PLAN                            |
| 5    | C-100        | GRADING PLAN                             |
| 6    | C-110        | DETAILED GRADING PLAN                    |
| 7    | C-300        | PCSM PLAN                                |
| 8    | C-310        | PCSM DETAILS                             |
| 9    | C-400        | E&SC PLAN                                |
| 10   | C-410        | E&SC DETAILS                             |
| 11   | C-500        | CONSTRUCTION DETAILS                     |
| 12   | C-501        | CONSTRUCTION DETAILS                     |
| 13   | C-600        | UTILITY PLAN                             |
|      |              |                                          |
|      | LANDSCAPE    |                                          |
| 14   | L-001        | GENERAL NOTES                            |
| 15   | L-010        | KEY PLAN                                 |
| 16   | L-100        | LAYOUT PLAN - RHAWN ST. ENTRY            |
| 17   | L-101        | LAYOUT PLAN - PARKING AREA               |
| 18   | L-102        | LAYOUT PLAN - PLAYGROUND - NORTH         |
| 19   | L-103        | LAYOUT PLAN - PLAYGROUND - SOUTHEAST     |
| 20   | L-104        | LAYOUT PLAN - PLAYGROUND - SOUTHWEST     |
| 21   | L-112        | FOOTING LAYOUT PLAN - NORTH              |
| 22   | L-113        | FOOTING LAYOUT PLAN - SOUTHEAST          |
| 23   | L-114        | FOOTING LAYOUT PLAN - SOUTHWEST          |
| 24   | L-120        | PLAY EQUIPMENT SCHEDULE                  |
| 25   | L-200        | PAVING PLAN - RHAWN ST. ENTRY            |
| 26   | L-201        | PAVING PLAN - PARKING AREA               |
| 27   | L-202        | PAVING PLAN - PLAYGROUND - NORTH         |
| 28   | L-203        | PAVING PLAN - PLAYGROUND - SOUTHEAST     |
| 29   | L-204        | PAVING PLAN - PLAYGROUND - SOUTHWEST     |
| 30   | L-210        | PAVING SCHEDULE                          |
| 31   | L-300        | FURNISHING PLAN - RHAWN ST. ENTRY        |
| 32   | L-301        | FURNISHING PLAN - PARKING AREA           |
| 33   | L-302        | FURNISHING PLAN - PLAYGROUND - NORTH     |
| 34   | L-303        | FURNISHING PLAN - PLAYGROUND - SOUTHEAST |
| 35   | L-304        | FURNISHING PLAN - PLAYGROUND - SOUTHWEST |
| 36   | L-310        | FURNISHING SCHEDULE                      |
| 37   | L-400        | SAFETY SURFACE COLOR PLAN                |
| 38   | L-400        | LIGHTING PLAN                            |
| 39   | L-500        | PLANTING PLAN                            |
|      |              |                                          |
| 40   | L-700        | SECTIONS - 1                             |
| 41   | L-701        | SECTIONS - 2                             |

| 42 | L-702           | SECTIONS - 3                |
|----|-----------------|-----------------------------|
| 43 | L-900           | TYPICAL DETAILS - 1         |
| 44 | L-901           | TYPICAL DETAILS - 2         |
| 45 | L-902           | TYPICAL DETAILS - 3         |
| 46 | L-903           | TYPICAL DETAILS - 4         |
| 47 | L-904           | TYPICAL DETAILS - 5         |
| 48 | L-905           | TYPICAL DETAILS - 6         |
| 49 | L-906           | TYPICAL DETAILS - 7         |
| 50 | L-910           | PLANTING DETAILS            |
| 51 | L-920           | SIGNAGE DETAILS - 1         |
| 52 | L-921           | SIGNAGE DETAILS - 2         |
| 53 | L-922           | SIGNAGE DETAILS - 3         |
|    |                 |                             |
|    | SITE ELECTRICAL |                             |
| 54 | SE-001          | GENERAL NOTES               |
| 55 | SE-200          | SITE LIGHTING/SECURITY PLAN |
|    |                 |                             |
|    | SITE PLUMBING   |                             |
| 56 | SP-001          | GENERAL NOTES               |
| 57 | SP-100          | SITE PLUMBING PLAN          |
| 58 | SP-200          | SITE PLUMBING DETAILS       |