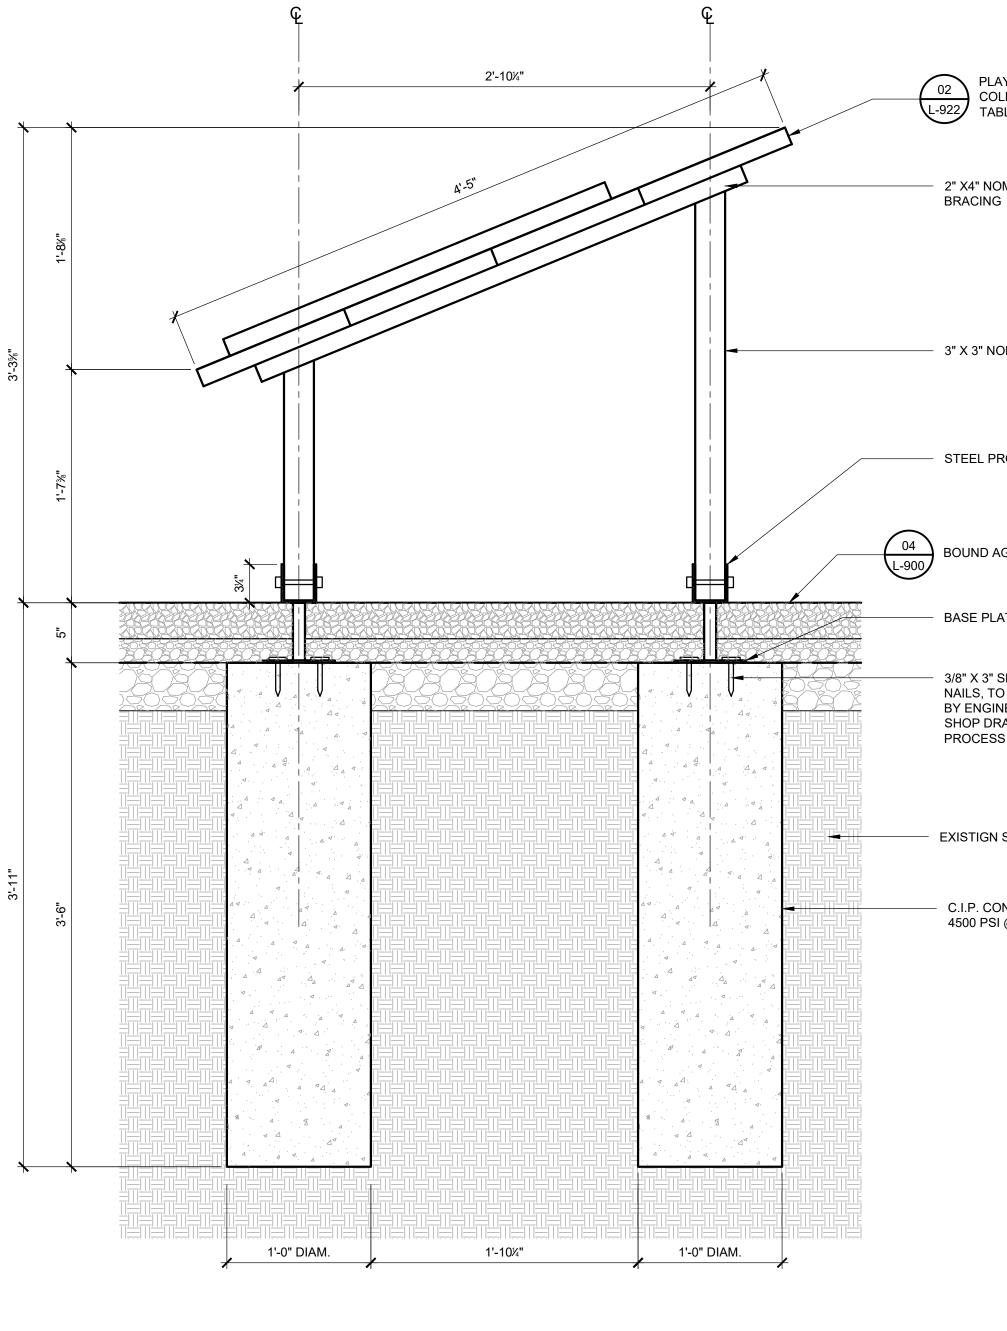

, Park and Conservation Fund





NOTE 1. OVERALL SIZE: 18"x24" 2. BASE MATERIAL: ALUMINUM 3. THICKNESS: 0.080 4. OVERLAY: EG VINYL





B. BACK





02 PLAYFUL LEARNING - COLLECTION TABLE - TABLE TOP SCALE: 3" = 1'-0"

LASER ETCHED LETTERING - 2x14 NOM. LUMBER 2x2 NOM. LUMBER FRAMING 8%" 8%" 2%"

#10 2-1/2" EXTERIOR GRADE DECK SCREWS IN BRACING, TYP.

#8 1-1/4" EXTERIOR GRADE SCREWS IN BRACKETS, TYP.

GAL. STL. L-BRACKET, TYP.

GRADE DECK SCREWS THROUGH BACKBOARD INTO FRAMING, TYP.

TYP. #10 2-1/2" EXTERIOR

POSTS, TYP. 2x2 NOM. LUMBER FRAMING, BEYOND,

CROSS BRACING 3x3 NOM. LUMBER

2x14 NOM. LUMBER BASEBOARDS 2x4 NOM. LUMBER

2x4 NOM. LUMBER CROSS BRACING , TYP. 3x3 NOM. LUMBER POST, TYP. #10 2-1/2" EXTERIOR GRADE DECK SCREWS, TYP.

2x14 NOM. LUMBER BASEBOARDS

2x2 NOM. LUMBER FRAMING



01 PLAYFUL LEARNING - COLLECTION TABLE - SECTION SCALE: 1-1/2" = 1'-0"



02 L-922 PLAYFUL LEARNING -COLLECTION TABLE -TABLE TOP

2" X4" NOM. LUMBER CROSS

- 3" X 3" NOM. LUMBER POST

- STEEL PROTECTION SHOES

BOUND AGGREGATE PAVING

BASE PLATE

3/8" X 3" SPIRAL SPIKE NAILS, TO BE VERIFIED BY ENGINEER DURING SHOP DRAWING PROCESS

EXISTIGN SUBGRADE

C.I.P. CONCRETE FOOTING, 4500 PSI @ 28 DAYS

## GENERAL ELECTRICAL NOTES

- 1. ALL WORK SHALL CONFORM TO THE LATEST REQUIREMENTS OF THE NATIONAL ELECTRICAL CODE, PENNSYLVANIA CODES, NFPA, UL, THE LATEST ENERGY CONSERVATION CONSTRUCTION CODE, AND ALL OTHER GOVERNING AGENCIES HAVING JURISDICTION. ALL WORK SHALL BE PERFORMED BY A LICENSED ELECTRICAL CONTRACTOR AND FILED WILL ALL AUTHORITIES HAVING JURISDICTION.
- 2. THE ELECTRICAL CONTRACTOR SHAL