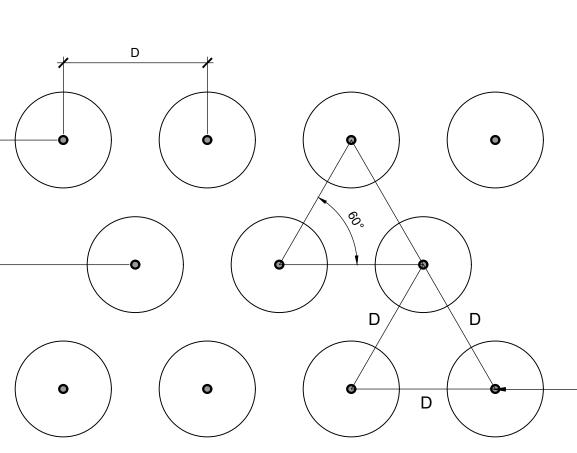

2. CONSTRUCTION AND DEMOLITION WORK PRACTICES TO REDUCE / MINIMIZE DUST (AMR II. § IX.C.)

- A. FUGITIVE DUST FORM CONSTRUCTION, DEMOLITION, AND EARTHWORKS ACTIVITIES MAY NOT BE VISIBLE AT THE POINT IT PASSES THE WORKSITE PROPERTY LINE.
- B. USE OF VACUUM OR SIMILAR SUCTION SYSTEMS TO CAPTURE DUST KICKED UP BY POWER TOOLS WHEN GRINDING / CUTTING.
- C. APPLICATION OF WATER OR APPROVED DUST SUPPRESSANT TO A WORKSITE WITH ONGOING EXCAVATION, LAND CLEARING, DEMOLITION, OR OTHER EARTH DISTURBANCE RELATED ACTIVITIES TO SUPPRESS DUST FORMATION.
- D. GENERAL PROHIBITION AGAINST DRY ABRASIVE BLASTING OF EXTERIOR SURFACES OPEN TO THE OUTSIDE AIR WHEN TEMPERATURE IS ABOVE FREEZING.
- E. COVERING AND WETTING OF STOCKPILED EARTH, SAND, GRAVEL, AND OTHER SIMILAR CONSTRUCTION MATERIALS.
- F. USE OF A MATERIAL CHUTE WHEN DROPPING MATERIAL OR DEBRIS MORE THAN 20 FT OUTSIDE OF THE EXTERIOR WALLS OF A BUILDING OR STRUCTURE. MATERIALS MUST BE WETTED WHEN DROPPED, AND / OR EXIT OF CHUTE MUST BE SEALED AGAINST THE TOP OF THE RECEIVING CONTAINER / DUMPSTER.
- G. ALL TEMPORARY PERIMETER FENCING AROUND MUST HAVE DUST CONTROL FABRIC; MUST MEASURE A MINIMUM OF 5 FT IN HEIGHT FROM THE BOTTOM OF THE FENCING.
- H. A 10 MILES PER HOUR SPEED LIMIT FOR ALL EQUIPMENT AND TRUCKS TRAVELING WITHIN THE WORKSITE.
- I. WETTING AND SWEEPING OF ROADWAYS / ACCESS ROADS IN A WORKSITE TO PREVENT DUST FORMATION.
- J. VEHICLE ACCESS POINTS MUST BE EQUIPPED WITH DUST SUPPRESSION MEASURES (I.E. WHEEL WASH SYSTEMS, RUMBLE GRATES, AND/OR GRAVEL PADS)