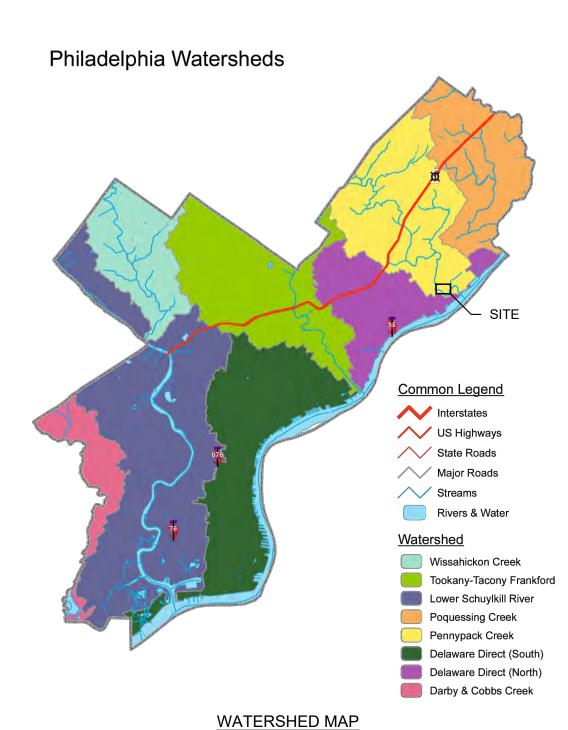

# PENNYPACK PARK UNIVERSAL PLAYGROUND **100% BID DOCUMENTS**

RHAWN ST. & HOLMEHURST AVE., PHILADELPHIA, PA 19136