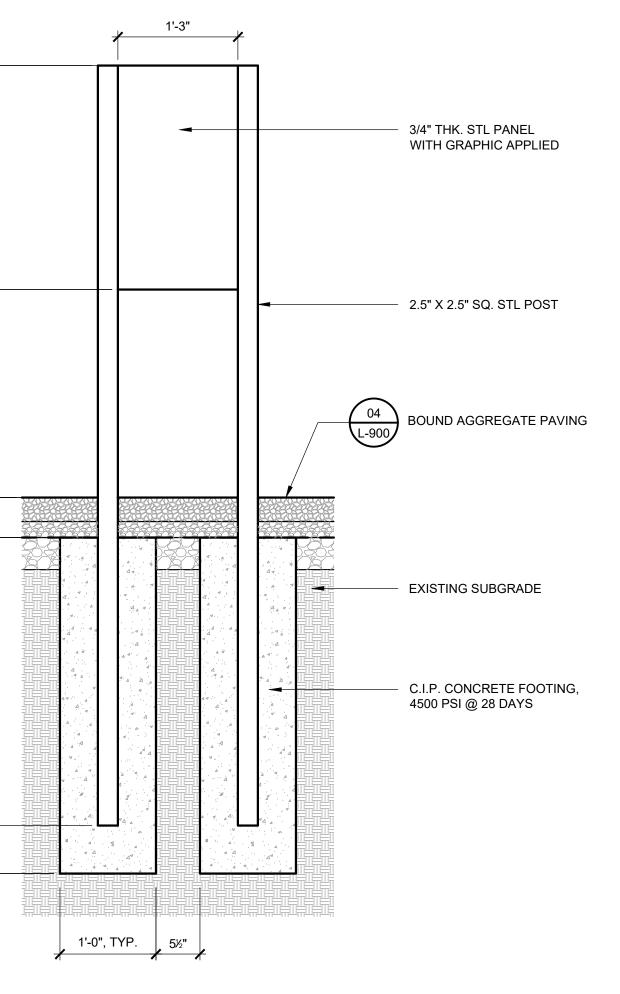

XISTING LAWN

SAFETY SURFACE - POURED

RUBBER, FALL HT. VARIES

NOTE: FOR FALL HEIGHTS AND PAVEMENT DEPTHS, SEE

L-200 SERIES

SAFETY SURFACE - CORKEEN, 8' FALL HT. L-900



ADJACENT SURFACE VARIES, SEE L-200 SERIES

FLUSH C.I.P CONCRETE CURB, 4000 PSI @ 28 DAYS







03 HORIZONTAL LOG ATTACHMENT SCALE: 1/2" = 1' - 0"



















CONTRACTOR AT THE SITE BEFORE PROCEEDING WITH THE WORK.











01 PRECAST CONCRETE BENCH - SECTION SCALE: 1" = 1' - 0"















NOTE: 1. REMOVE ALL WIRE AND PLASTIC TAGS OR SYNTHETIC MATERIAL FROM PLANTS PRIOR TO PLANTING
D = TYPICAL ON CENTER (O.C) SPACING AS INDICATED IN THE PLANT LIST

- PLANT CENTER TYP.

03 PLANT SPACING SCALE: 1" = 1' - 0"









<u>NOTE:</u> THE BEAT / RITMO GRAPHIC WILL BE USED TWICE, ONE AT EACH DRUM SETS















02 PLAYFUL LEARNING - TYPICAL SIGN SCALE: 1" = 1'-0"

# **OURTOWN PARK** BOROUGH OF OURTOWN

Funding assistance has been provided by the Department of Conservation and Natural Resources Bureau of Recreation and Conservation Keystone Recreation, Park and Conservation Fund





NOTE 1. OVERALL SIZE: 18"x24" 2. BASE MATERIAL: ALUMINUM 3. THICKNESS: 0.080 4. OVERLAY: EG VINYL





B. BACK





02 PLAYFUL LEARNING - COLLECTION TABLE - TABLE TOP SCALE: 3" = 1'-0"

LASER ETCHED LETTERING - 2x14 NOM. LUMBER 2x2 NOM. LUMBER FRAMING 8%" 8%" 2%"

#10 2-1/2" EXTERIOR GRADE DECK SCREWS IN BRACING, TYP.

#8 1-1/4" EXTERIOR GRADE SCREWS IN BRACKETS, TYP.

GAL. STL. L-BRACKET, TYP.

GRADE DECK SCREWS THROUGH BACKBOARD INTO FRAMING, TYP.

TYP. #10 2-1/2" EXTERIOR

POSTS, TYP. 2x2 NOM. LUMBER FRAMING, BEY