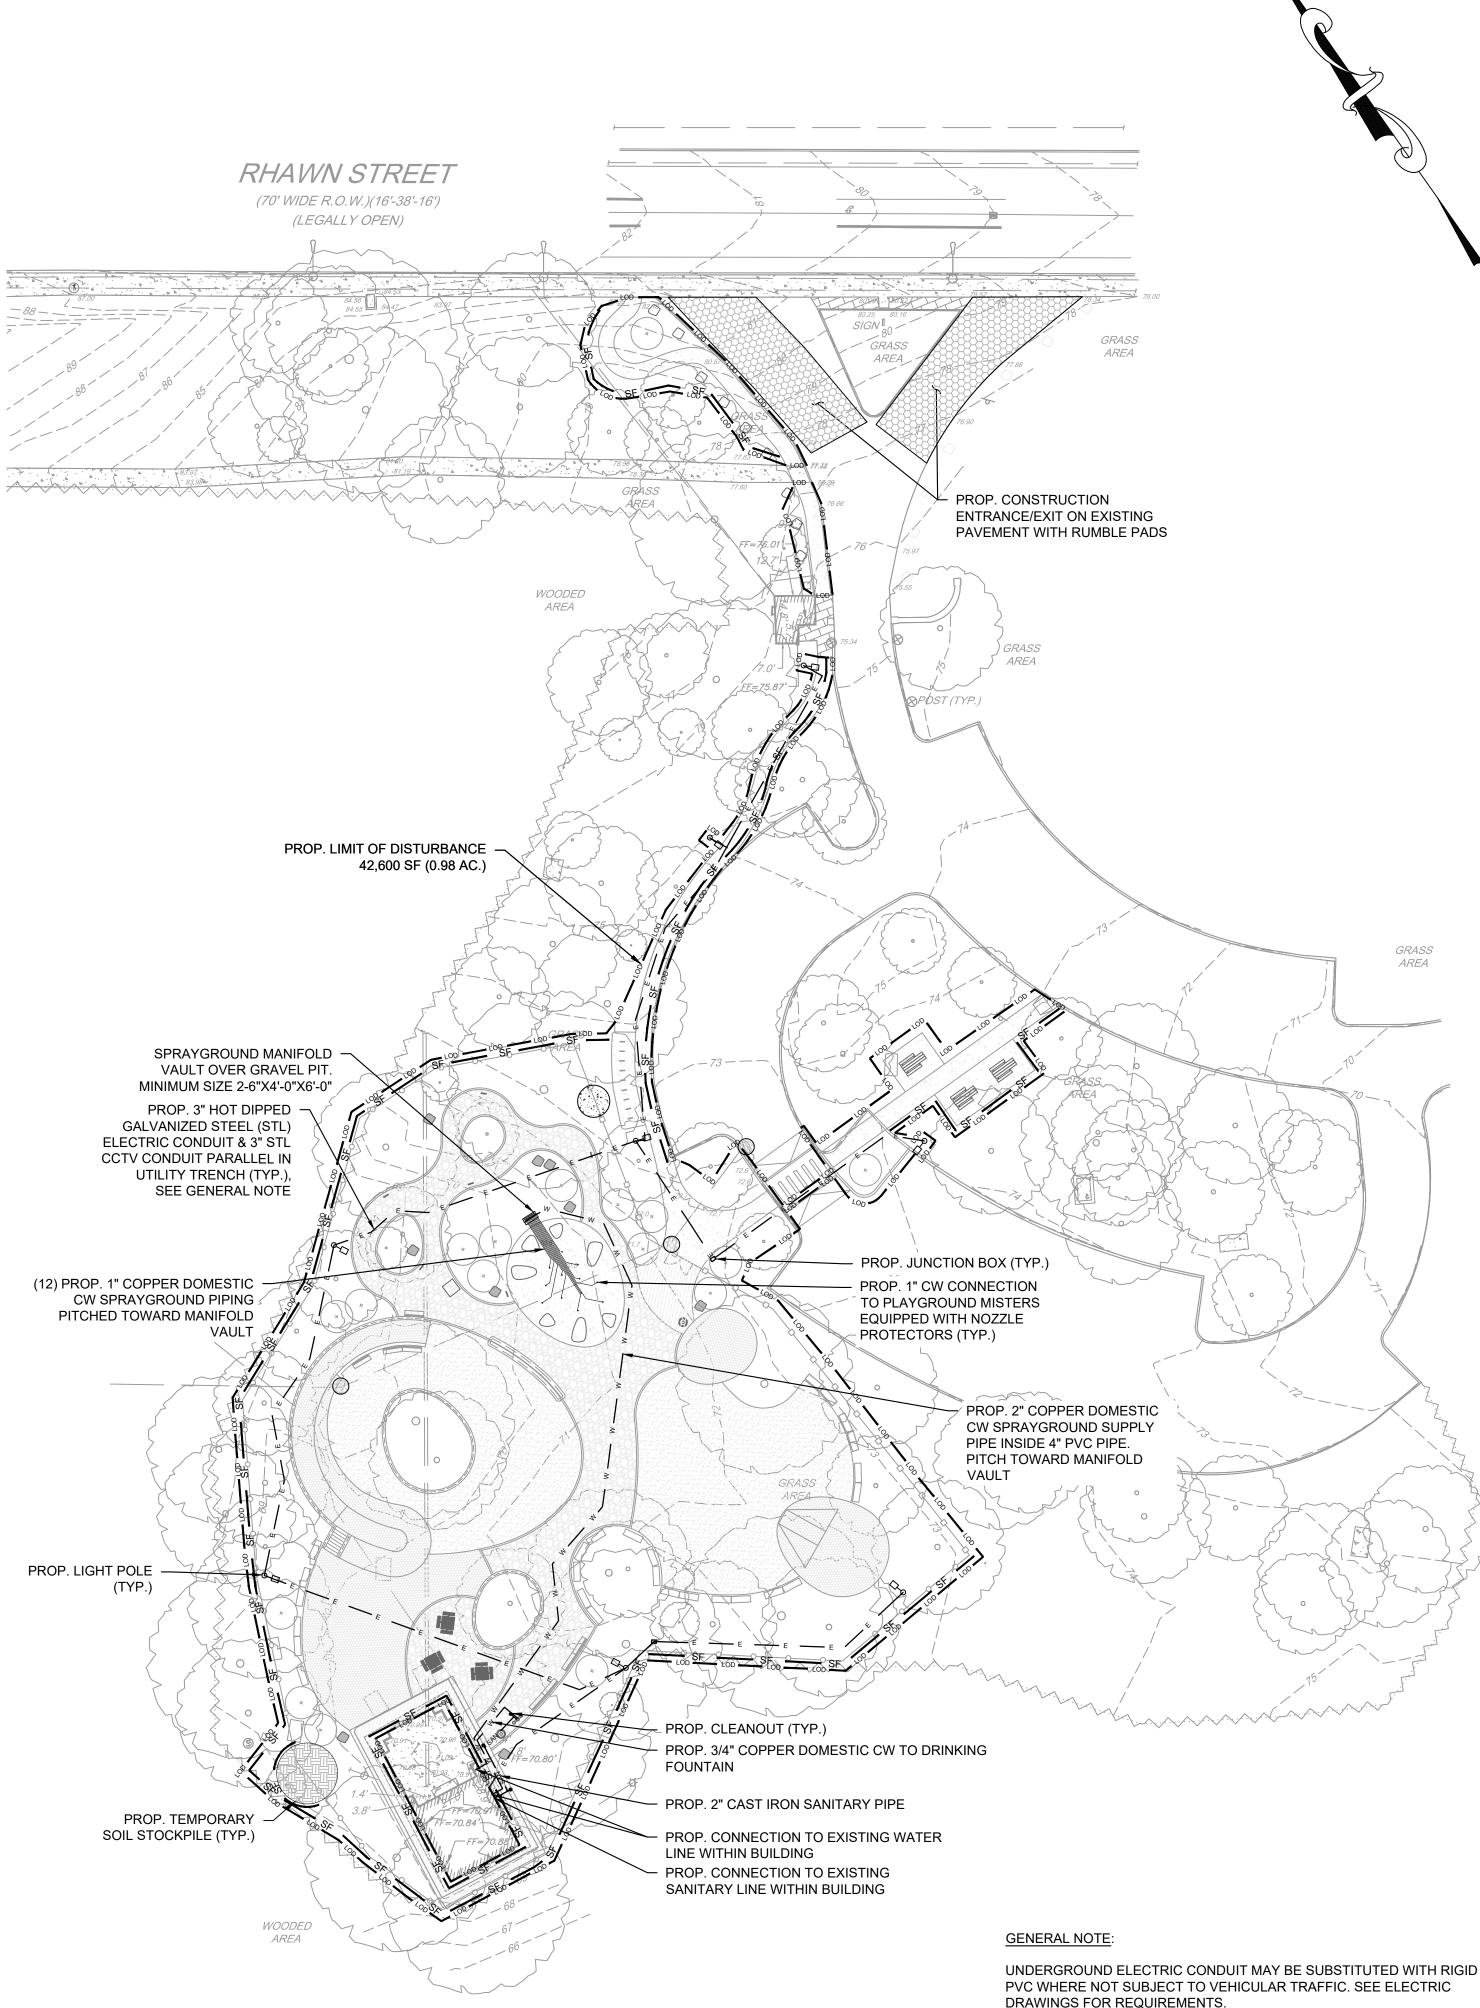

HE STRUCTURE AT THE SOUTH END OF THE SITE, SELECT CURBS SELECT TREES, AREA INLET, AND GRAVEL PATH..

THE PROJECT PROPOSES THE CONSTRUCTION OF BENCHES, LIGHT POLES, PLAY STRUCTURES, CONCRETE PATH, BOUND AGGREGATE PATH, PLAY SURFACING, CONCRETE STAIRS, RETAINING WALL, CHEEK WALL, RAISED PEDESTRIAN CROSSING AND ELECTRIC LINES.

NO CONNECTIONS TO WATER OR SANITARY UTILITIES ARE PROPOSED.

PROJECT DESCRIPTION: INSTITUTIONAL PUBLIC PARK ENHANCEMENTS SITE GOVERNANCE: PHILADELPHIA PARKS AND RECREATION

#### SITE DATA:

SITE SQUARE FOOTAGE: 42,600 SF (THE PROJECT SITE IS WITHIN PENNYPACK PARK SYSTEM AND THEREFORE DOES NOT HAVE A TAX LOT WITH A DEFINED AREA

- ASSOCIATED WITH IT.)
- EARTH DISTURBANCE: 42.600 SF
- PWD STORMWATER TRACKING #: FY22-PENN-6850-01 PWD UPR TRACKING #: UPR-FY24-PENN-6606









|                                          |                                  | REVISIONS                                                                                            |                                          |                                                                                                      | NS           |
|------------------------------------------|----------------------------------|------------------------------------------------------------------------------------------------------|------------------------------------------|------------------------------------------------------------------------------------------------------|--------------|
|                                          |                                  |