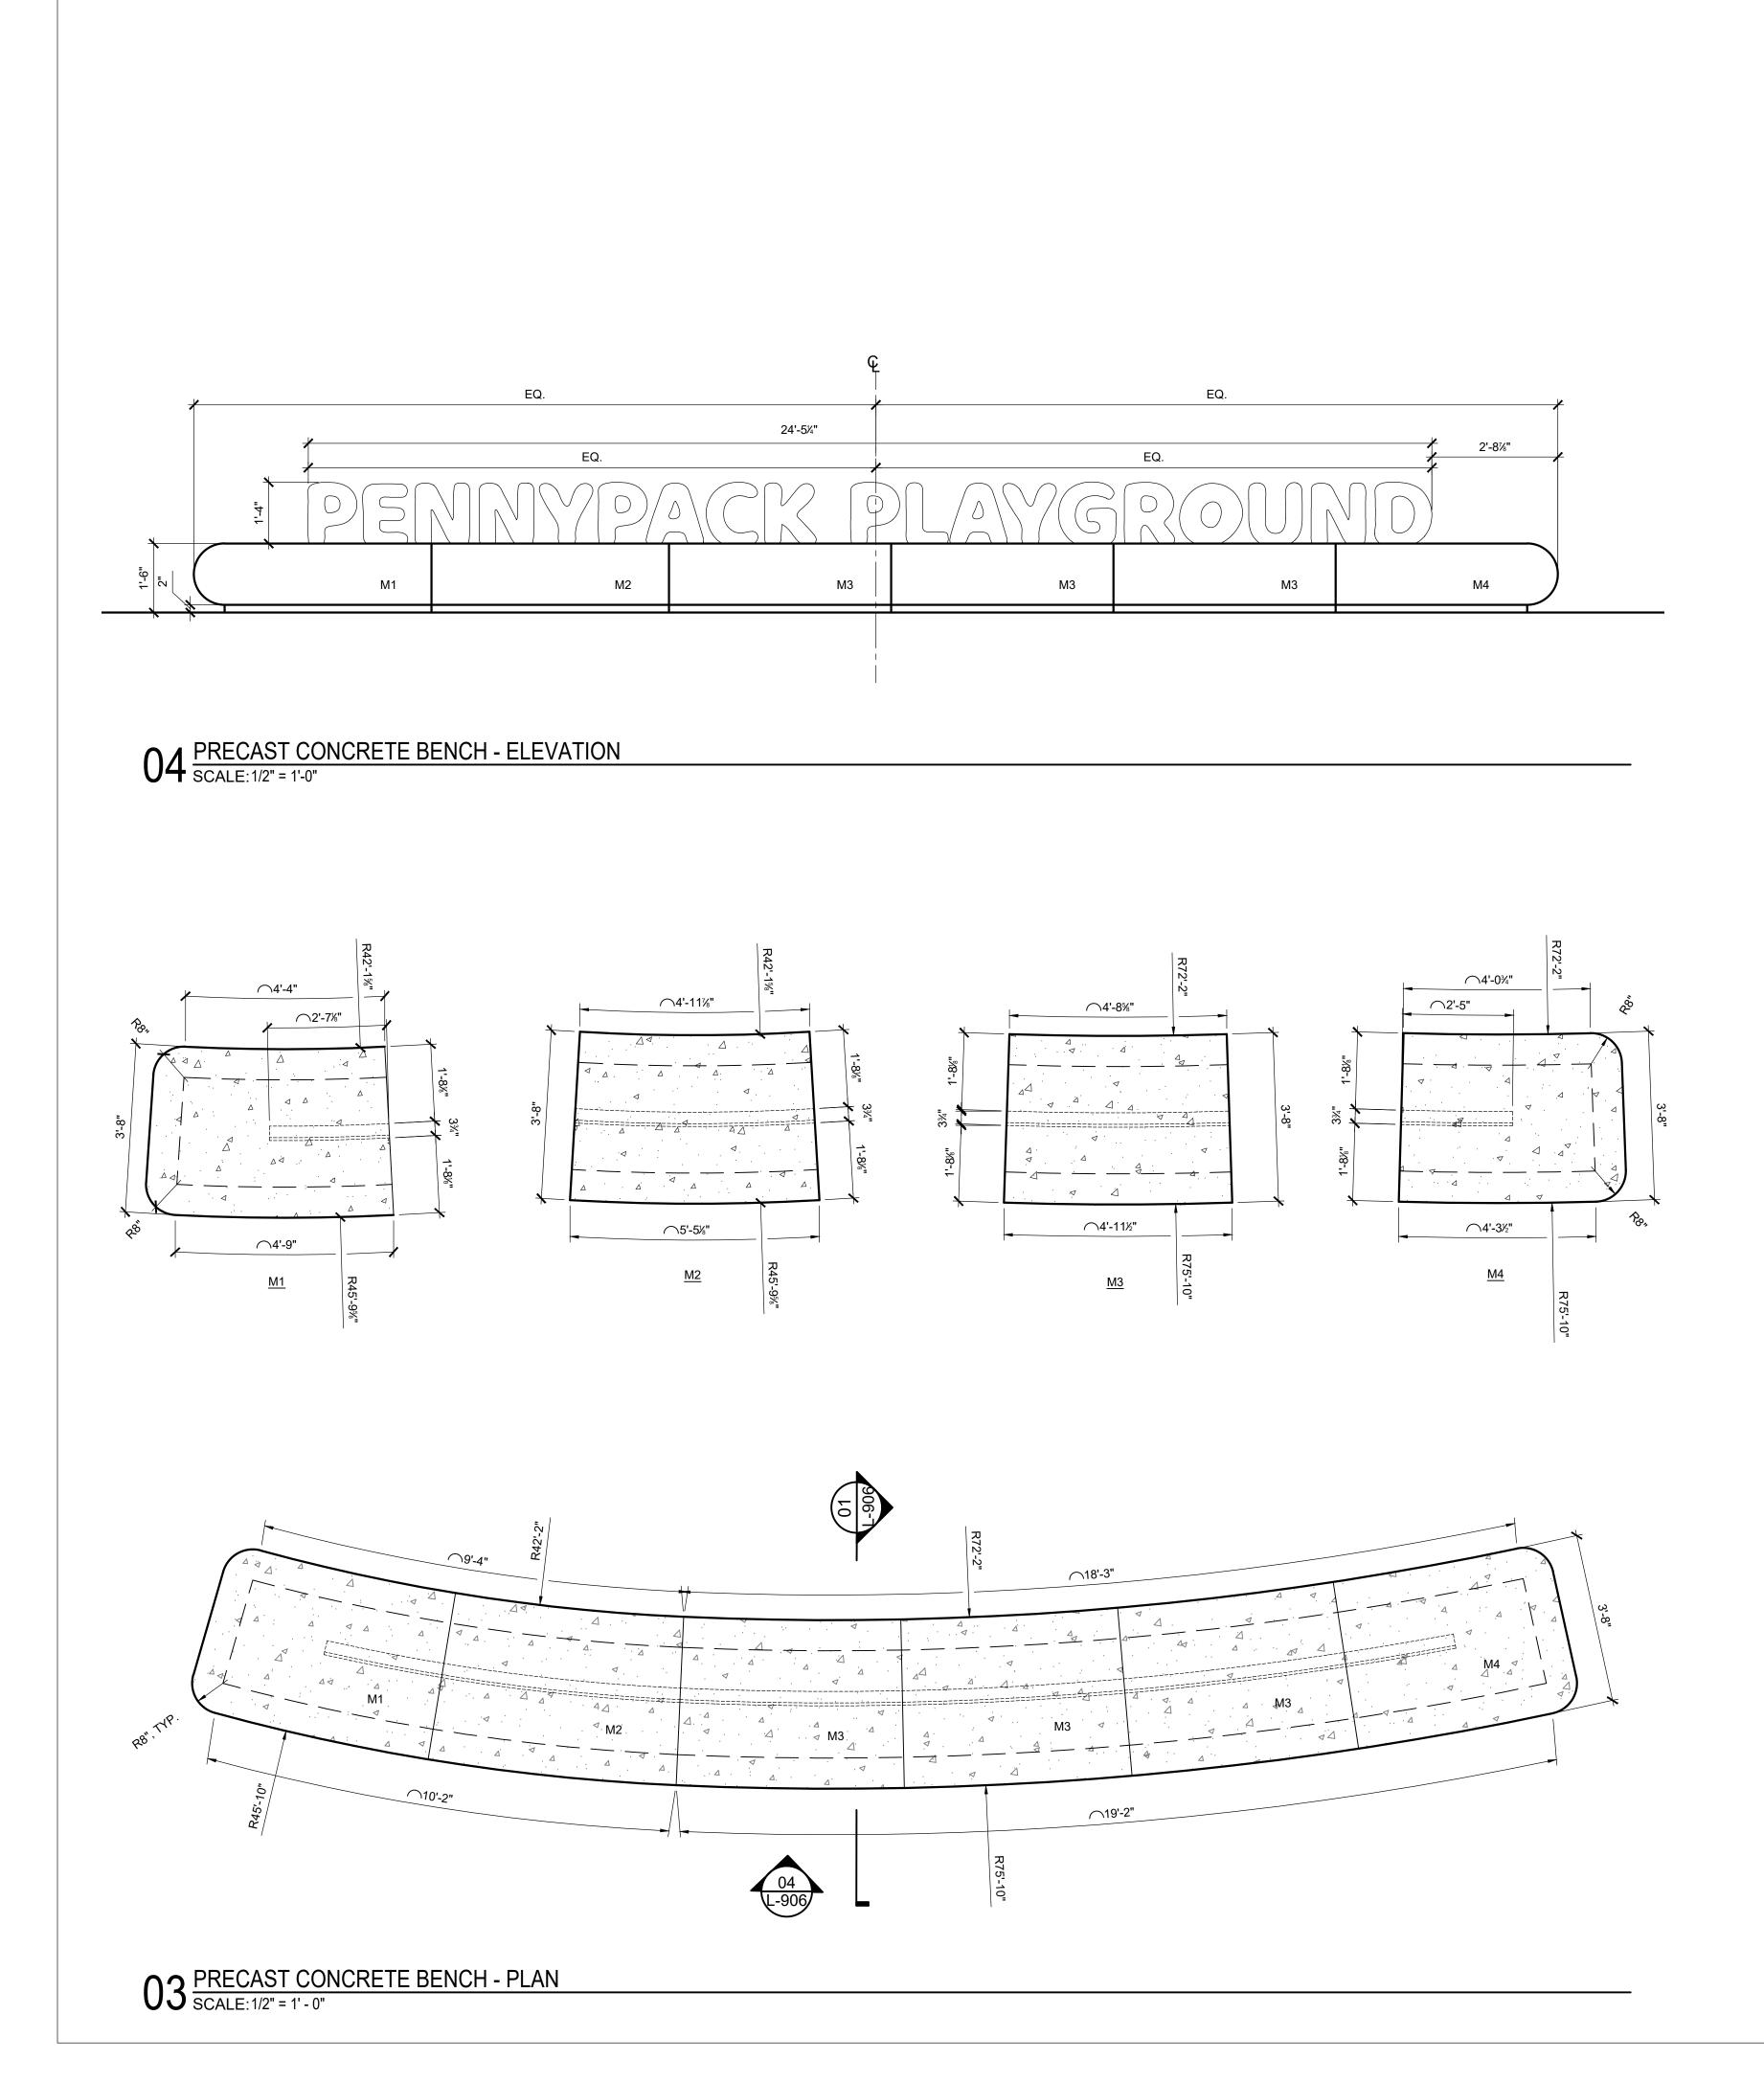

## Sheet Index

| PAGE | SHEET NUMBER | TITLE                                    |
|------|--------------|------------------------------------------|
|      |              |                                          |
|      | GENERAL      |                                          |
| 1    | G-000        | COVER SHEET                              |
|      |              |                                          |
|      | CIVIL        |                                          |
| 2    | C-001        | GENERAL NOTES                            |
| 3    | C-010        | EXISTING CONDITIONS PLAN                 |
| 4    | C-020        | REMOVALS PLAN                            |
| 5    | C-100        | GRADING PLAN                             |
| 6    | C-110        | DETAILED GRADING PLAN                    |
| 7    | C-300        | PCSM PLAN                                |
| 8    | C-310        | PCSM DETAILS                             |
| 9    | C-400        | E&SC PLAN                                |
| 10   | C-410        | E&SC DETAILS                             |
| 11   | C-500        | CONSTRUCTION DETAILS                     |
| 12   | C-501        | CONSTRUCTION DETAILS                     |
| 13   | C-600        | UTILITY PLAN                             |
|      |              |                                          |
|      | LANDSCAPE    |                                          |
| 14   | L-001        | GENERAL NOTES                            |
| 15   | L-010        | KEY PLAN                                 |
| 16   | L-100        | LAYOUT PLAN - RHAWN ST. ENTRY            |
| 17   | L-101        | LAYOUT PLAN - PARKING AREA               |
| 18   | L-102        | LAYOUT PLAN - PLAYGROUND - NORTH         |
| 19   | L-103        | LAYOUT PLAN - PLAYGROUND - SOUTHEAST     |
| 20   | L-104        | LAYOUT PLAN - PLAYGROUND - SOUTHWEST     |
| 21   | L-112        | FOOTING LAYOUT PLAN - NORTH              |
| 22   | L-113        | FOOTING LAYOUT PLAN - SOUTHEAST          |
| 23   | L-114        | FOOTING LAYOUT PLAN - SOUTHWEST          |
| 24   | L-120        | PLAY EQUIPMENT SCHEDULE                  |
| 25   | L-200        | PAVING PLAN - RHAWN ST. ENTRY            |
| 26   | L-201        | PAVING PLAN - PARKING AREA               |
| 27   | L-202        | PAVING PLAN - PLAYGROUND - NORTH         |
| 28   | L-203        | PAVING PLAN - PLAYGROUND - SOUTHEAST     |
| 29   | L-204        | PAVING PLAN - PLAYGROUND - SOUTHWEST     |
| 30   | L-210        | PAVING SCHEDULE                          |
| 31   | L-300        | FURNISHING PLAN - RHAWN ST. ENTRY        |
| 32   | L-301        | FURNISHING PLAN - PARKING AREA           |
| 33   | L-302        | FURNISHING PLAN - PLAYGROUND - NORTH     |
| 34   | L-303        | FURNISHING PLAN - PLAYGROUND - SOUTHEAST |
| 35   | L-304        | FURNISHING PLAN - PLAYGROUND - SOUTHWEST |
| 36   | L-310        | FURNISHING SCHEDULE                      |
| 37   | L-400        | SAFETY SURFACE COLOR PLAN                |
| 38   | L-400        | LIGHTING PLAN                            |
| 39   | L-500        | PLANTING PLAN                            |
|      |              |                                          |
| 40   | L-700        | SECTIONS - 1                             |
| 41   | L-701        | SECTIONS - 2                             |

| 42 | L-702           | SECTIONS - 3                |
|----|-----------------|-----------------------------|
| 43 | L-900           | TYPICAL DETAILS - 1         |
| 44 | L-901           | TYPICAL DETAILS - 2         |
| 45 | L-902           | TYPICAL DETAILS - 3         |
| 46 | L-903           | TYPICAL DETAILS - 4         |
| 47 | L-904           | TYPICAL DETAILS - 5         |
| 48 | L-905           | TYPICAL DETAILS - 6         |
| 49 | L-906           | TYPICAL DETAILS - 7         |
| 50 | L-910           | PLANTING DETAILS            |
| 51 | L-920           | SIGNAGE DETAILS - 1         |
| 52 | L-921           | SIGNAGE DETAILS - 2         |
| 53 | L-922           | SIGNAGE DETAILS - 3         |
|    |                 |                             |
|    | SITE ELECTRICAL |                             |
| 54 | SE-001          | GENERAL NOTES               |
| 55 | SE-200          | SITE LIGHTING/SECURITY PLAN |
|    |                 |                             |
|    | SITE PLUMBING   |                             |
| 56 | SP-001          | GENERAL NOTES               |
| 57 | SP-100          | SITE PLUMBING PLAN          |
| 58 | SP-200          | SITE PLUMBING DETAILS       |