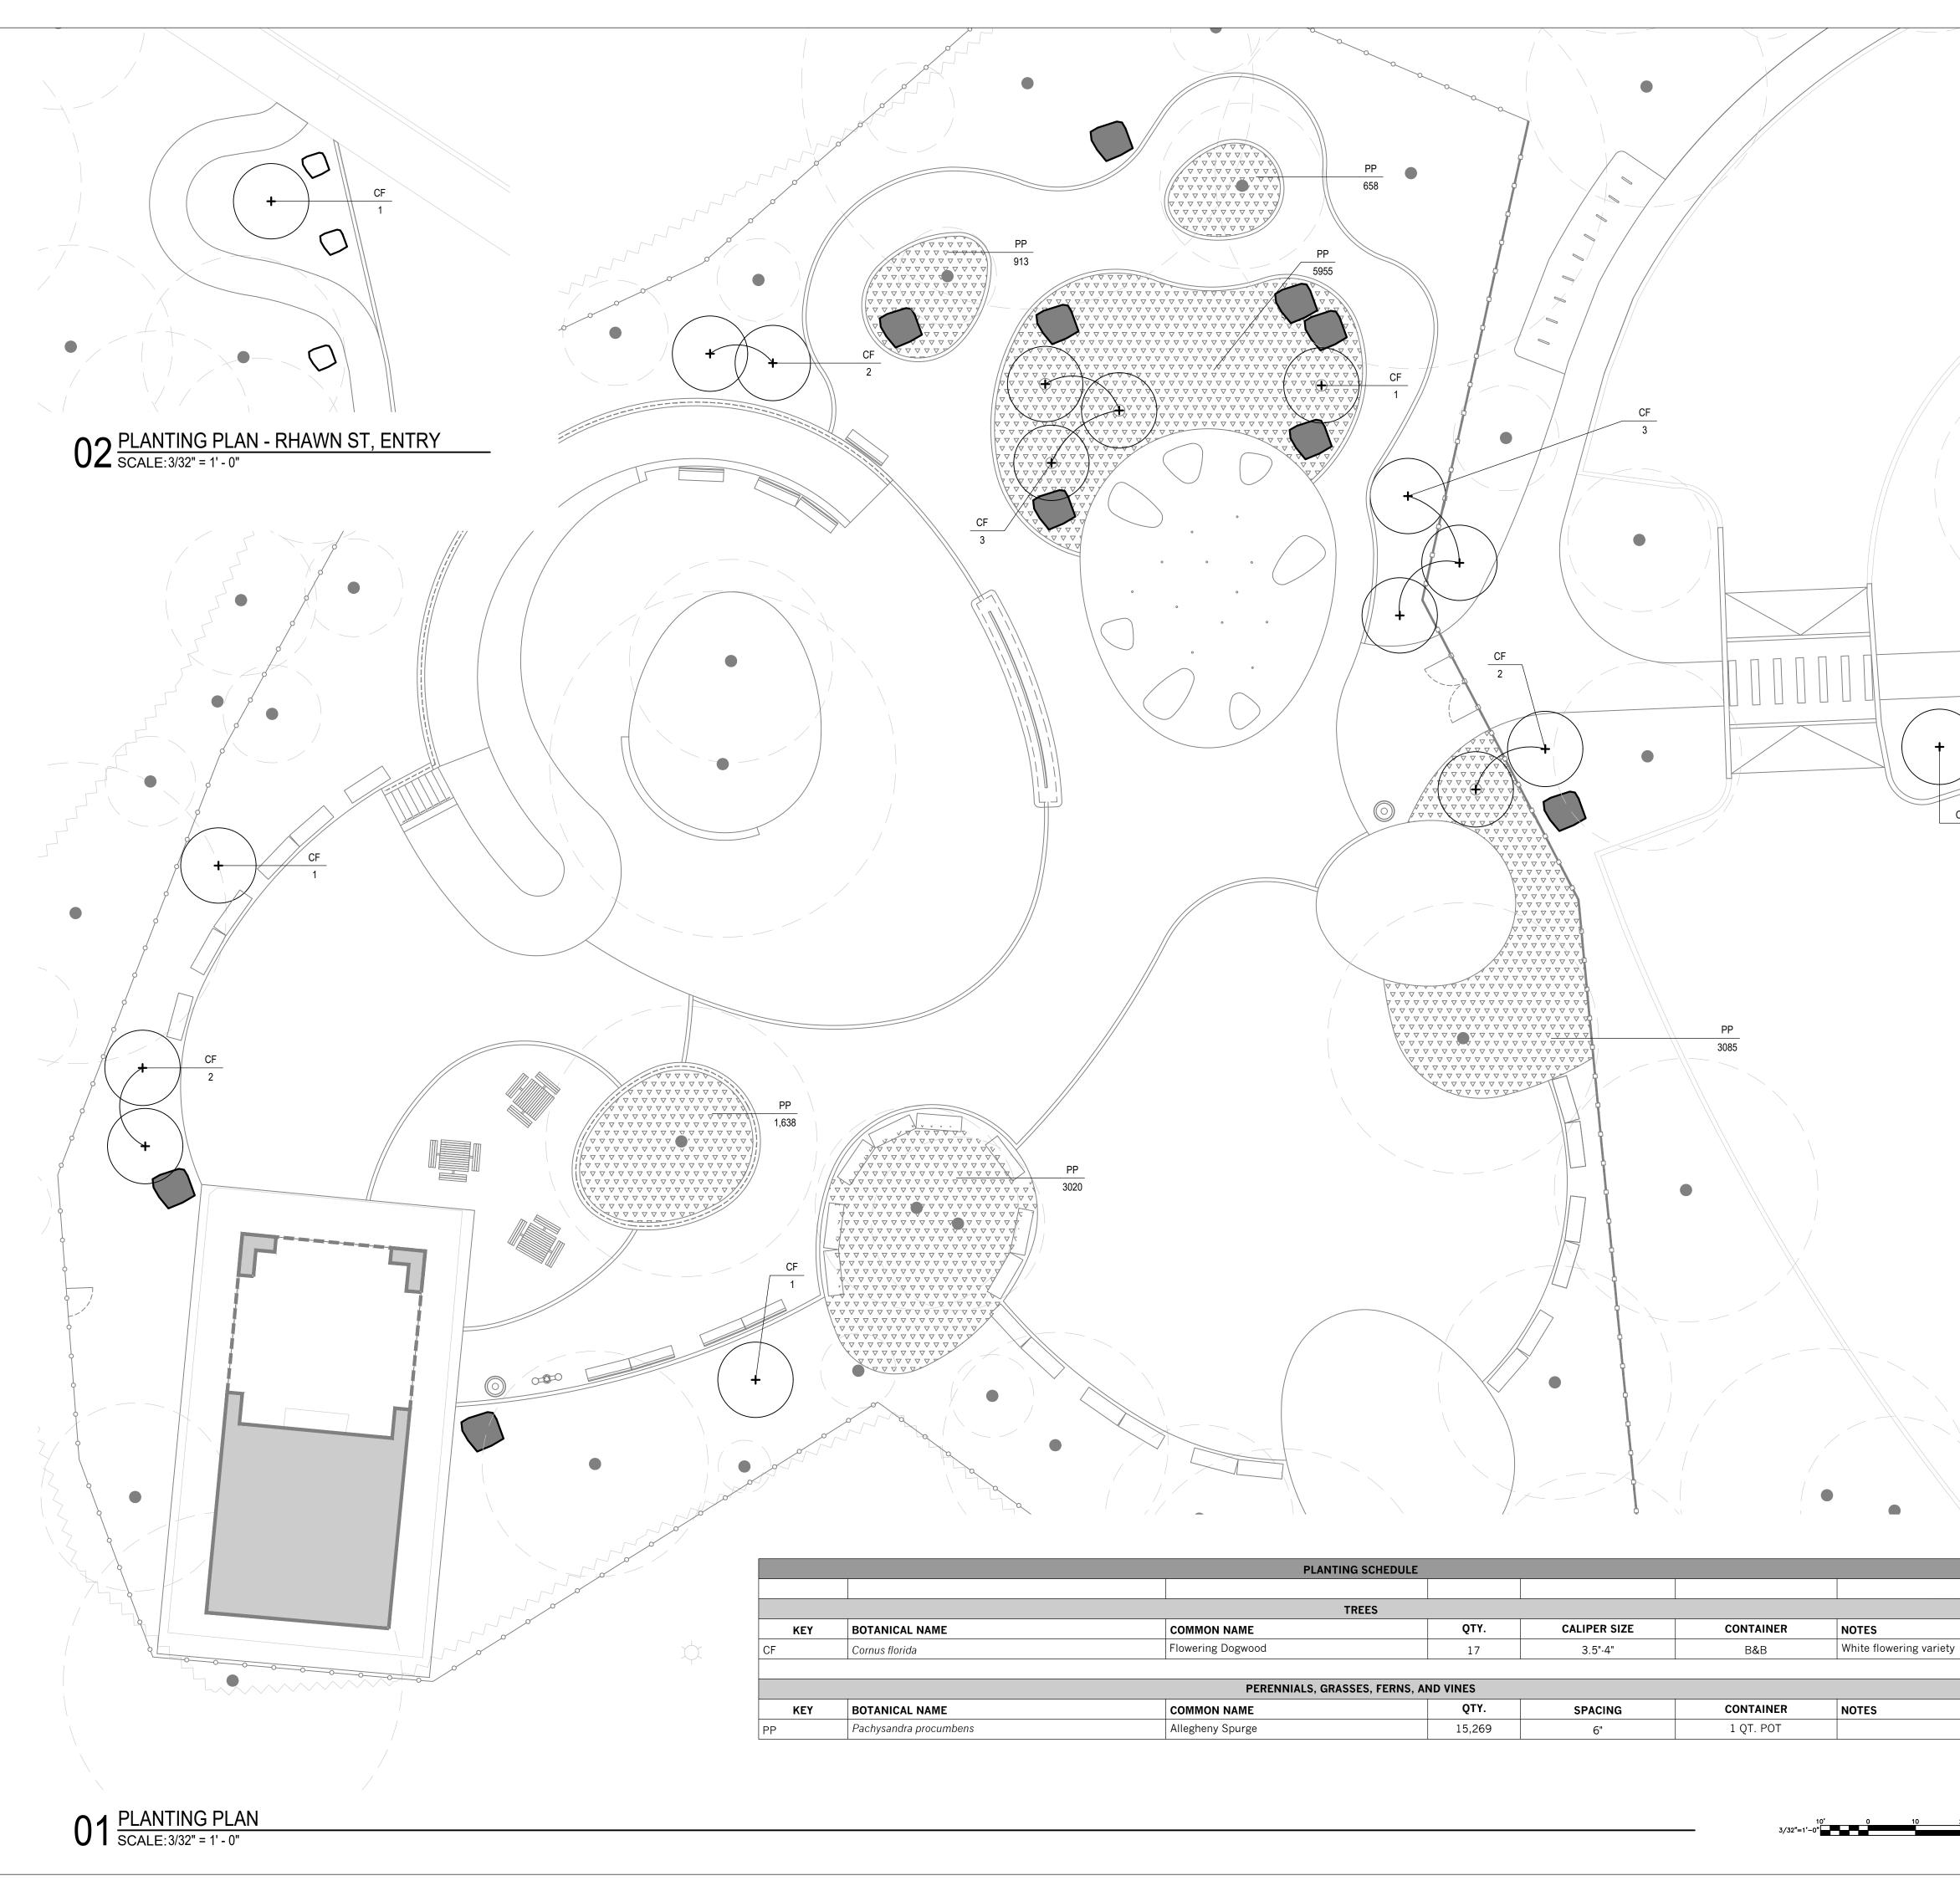

<u>LEGEND</u>

| TREE CANOPY                |         |
|----------------------------|---------|
| TREE TRUNK                 |         |
| C.I.P. CONCRETE CURB       |         |
| BENCH                      |         |
| GRANITE BLOCK<br>SEATING   |         |
| SITE BOULDER               |         |
| LITTER RECEPTACLE          | $\odot$ |
| DRINKING FOUNTAIN          | 0-2-0   |
| CAFE TABLE                 |         |
| PICNIC TABLE               |         |
| ENTRY FENCE                | C       |
| SECURITY FENCE AND<br>GATE | 0       |
| RAIL                       |         |
| WOODLAND EDGE              | -~~~~-  |
| BIKE RACK                  | _       |
| PROPOSED TREE              | +       |
| EXISTING BUILDING          |         |

## NOTE:

1. SEE L-001 FOR LIGHTING NOTES.





|                      | PLANTING           | SCHEDULE            |              |           |           |
|----------------------|--------------------|---------------------|--------------|-----------|-----------|
|                      |                    |                     |              |           |           |
|                      | TRI                | EES                 |              |           |           |
| DTANICAL NAME        | COMMON NAME        | QTY.                | CALIPER SIZE | CONTAINER | NOTES     |
| rnus florida         | Flowering Dogwood  | 17                  | 3.5"-4"      | B&B       | White flo |
|                      |                    | · ·                 |              |           |           |
|                      | PERENNIALS, GRASSE | S,