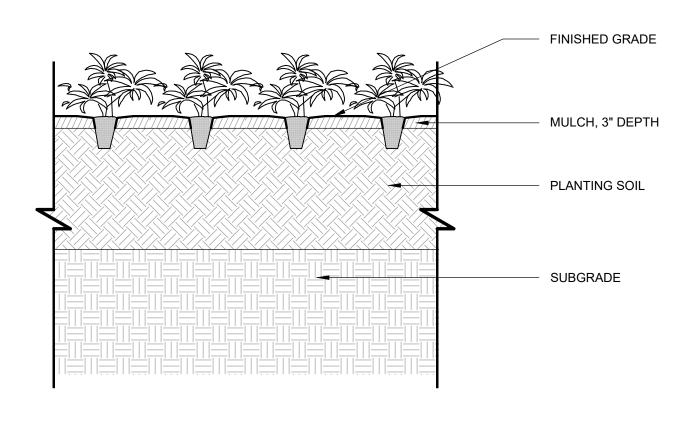

## Sheet Index

| PAGE | SHEET NUMBER | TITLE                                    |
|------|--------------|------------------------------------------|
|      |              |                                          |
|      | GENERAL      |                                          |
| 1    | G-000        | COVER SHEET                              |
|      |              |                                          |
|      | CIVIL        |                                          |
| 2    | C-001        | GENERAL NOTES                            |
| 3    | C-010        | EXISTING CONDITIONS PLAN                 |
| 4    | C-020        | REMOVALS PLAN                            |
| 5    | C-100        | GRADING PLAN                             |
| 6    | C-110        | DETAILED GRADING PLAN                    |
| 7    | C-300        | PCSM PLAN                                |
| 8    | C-310        | PCSM DETAILS                             |
| 9    | C-400        | E&SC PLAN                                |
| 10   | C-410        | E&SC DETAILS                             |
| 11   | C-500        | CONSTRUCTION DETAILS                     |
| 12   | C-501        | CONSTRUCTION DETAILS                     |
| 13   | C-600        | UTILITY PLAN                             |
|      |              |                                          |
|      | LANDSCAPE    |                                          |
| 14   | L-001        | GENERAL NOTES                            |
| 15   | L-010        | KEY PLAN                                 |
| 16   | L-100        | LAYOUT PLAN - RHAWN ST. ENTRY            |
| 17   | L-101        | LAYOUT PLAN - PARKING AREA               |
| 18   | L-102        | LAYOUT PLAN - PLAYGROUND - NORTH         |
| 19   | L-103        | LAYOUT PLAN - PLAYGROUND - SOUTHEAST     |
| 20   | L-104        | LAYOUT PLAN - PLAYGROUND - SOUTHWEST     |
| 21   | L-112        | FOOTING LAYOUT PLAN - NORTH              |
| 22   | L-113        | FOOTING LAYOUT PLAN - SOUTHEAST          |
| 23   | L-114        | FOOTING LAYOUT PLAN - SOUTHWEST          |
| 24   | L-120        | PLAY EQUIPMENT SCHEDULE                  |
| 25   | L-200        | PAVING PLAN - RHAWN ST. ENTRY            |
| 26   | L-201        | PAVING PLAN - PARKING AREA               |
| 27   | L-202        | PAVING PLAN - PLAYGROUND - NORTH         |
| 28   | L-203        | PAVING PLAN - PLAYGROUND - SOUTHEAST     |
| 29   | L-204        | PAVING PLAN - PLAYGROUND - SOUTHWEST     |
| 30   | L-210        | PAVING SCHEDULE                          |
| 31   | L-300        | FURNISHING PLAN - RHAWN ST. ENTRY        |
| 32   | L-301        | FURNISHING PLAN - PARKING AREA           |
| 33   | L-302        | FURNISHING PLAN - PLAYGROUND - NORTH     |
| 34   | L-303        | FURNISHING PLAN - PLAYGROUND - SOUTHEAST |
| 35   | L-304        | FURNISHING PLAN - PLAYGROUND - SOUTHWEST |
| 36   | L-310        | FURNISHING SCHEDULE                      |
| 37   | L-400        | SAFETY SURFACE COLOR PLAN                |
| 38   | L-400        | LIGHTING PLAN                            |
| 39   | L-500        | PLANTING PLAN                            |
|      |              |                                          |
| 40   | L-700        | SECTIONS - 1                             |
| 41   | L-701        | SECTIONS - 2                             |

| 42 | L-702           | SECTIONS - 3                |
|----|-----------------|-----------------------------|
| 43 | L-900           | TYPICAL DETAILS - 1         |
| 44 | L-901           | TYPICAL DETAILS - 2         |
| 45 | L-902           | TYPICAL DETAILS - 3         |
| 46 | L-903           | TYPICAL DETAILS - 4         |
| 47 | L-904           | TYPICAL DETAILS - 5         |
| 48 | L-905           | TYPICAL DETAILS - 6         |
| 49 | L-906           | TYPICAL DETAILS - 7         |
| 50 | L-910           | PLANTING DETAILS            |
| 51 | L-920           | SIGNAGE DETAILS - 1         |
| 52 | L-921           | SIGNAGE DETAILS - 2         |
| 53 | L-922           | SIGNAGE DETAILS - 3         |
|    |                 |                             |
|    | SITE ELECTRICAL |                             |
| 54 | SE-001          | GENERAL NOTES               |
| 55 | SE-200          | SITE LIGHTING/SECURITY PLAN |
|    |                 |                             |
|    | SITE PLUMBING   |                             |
| 56 | SP-001          | GENERAL NOTES               |
| 57 | SP-100          | SITE PLUMBING PLAN          |
| 58 | SP-200          | SITE PLUMBING DETAILS       |