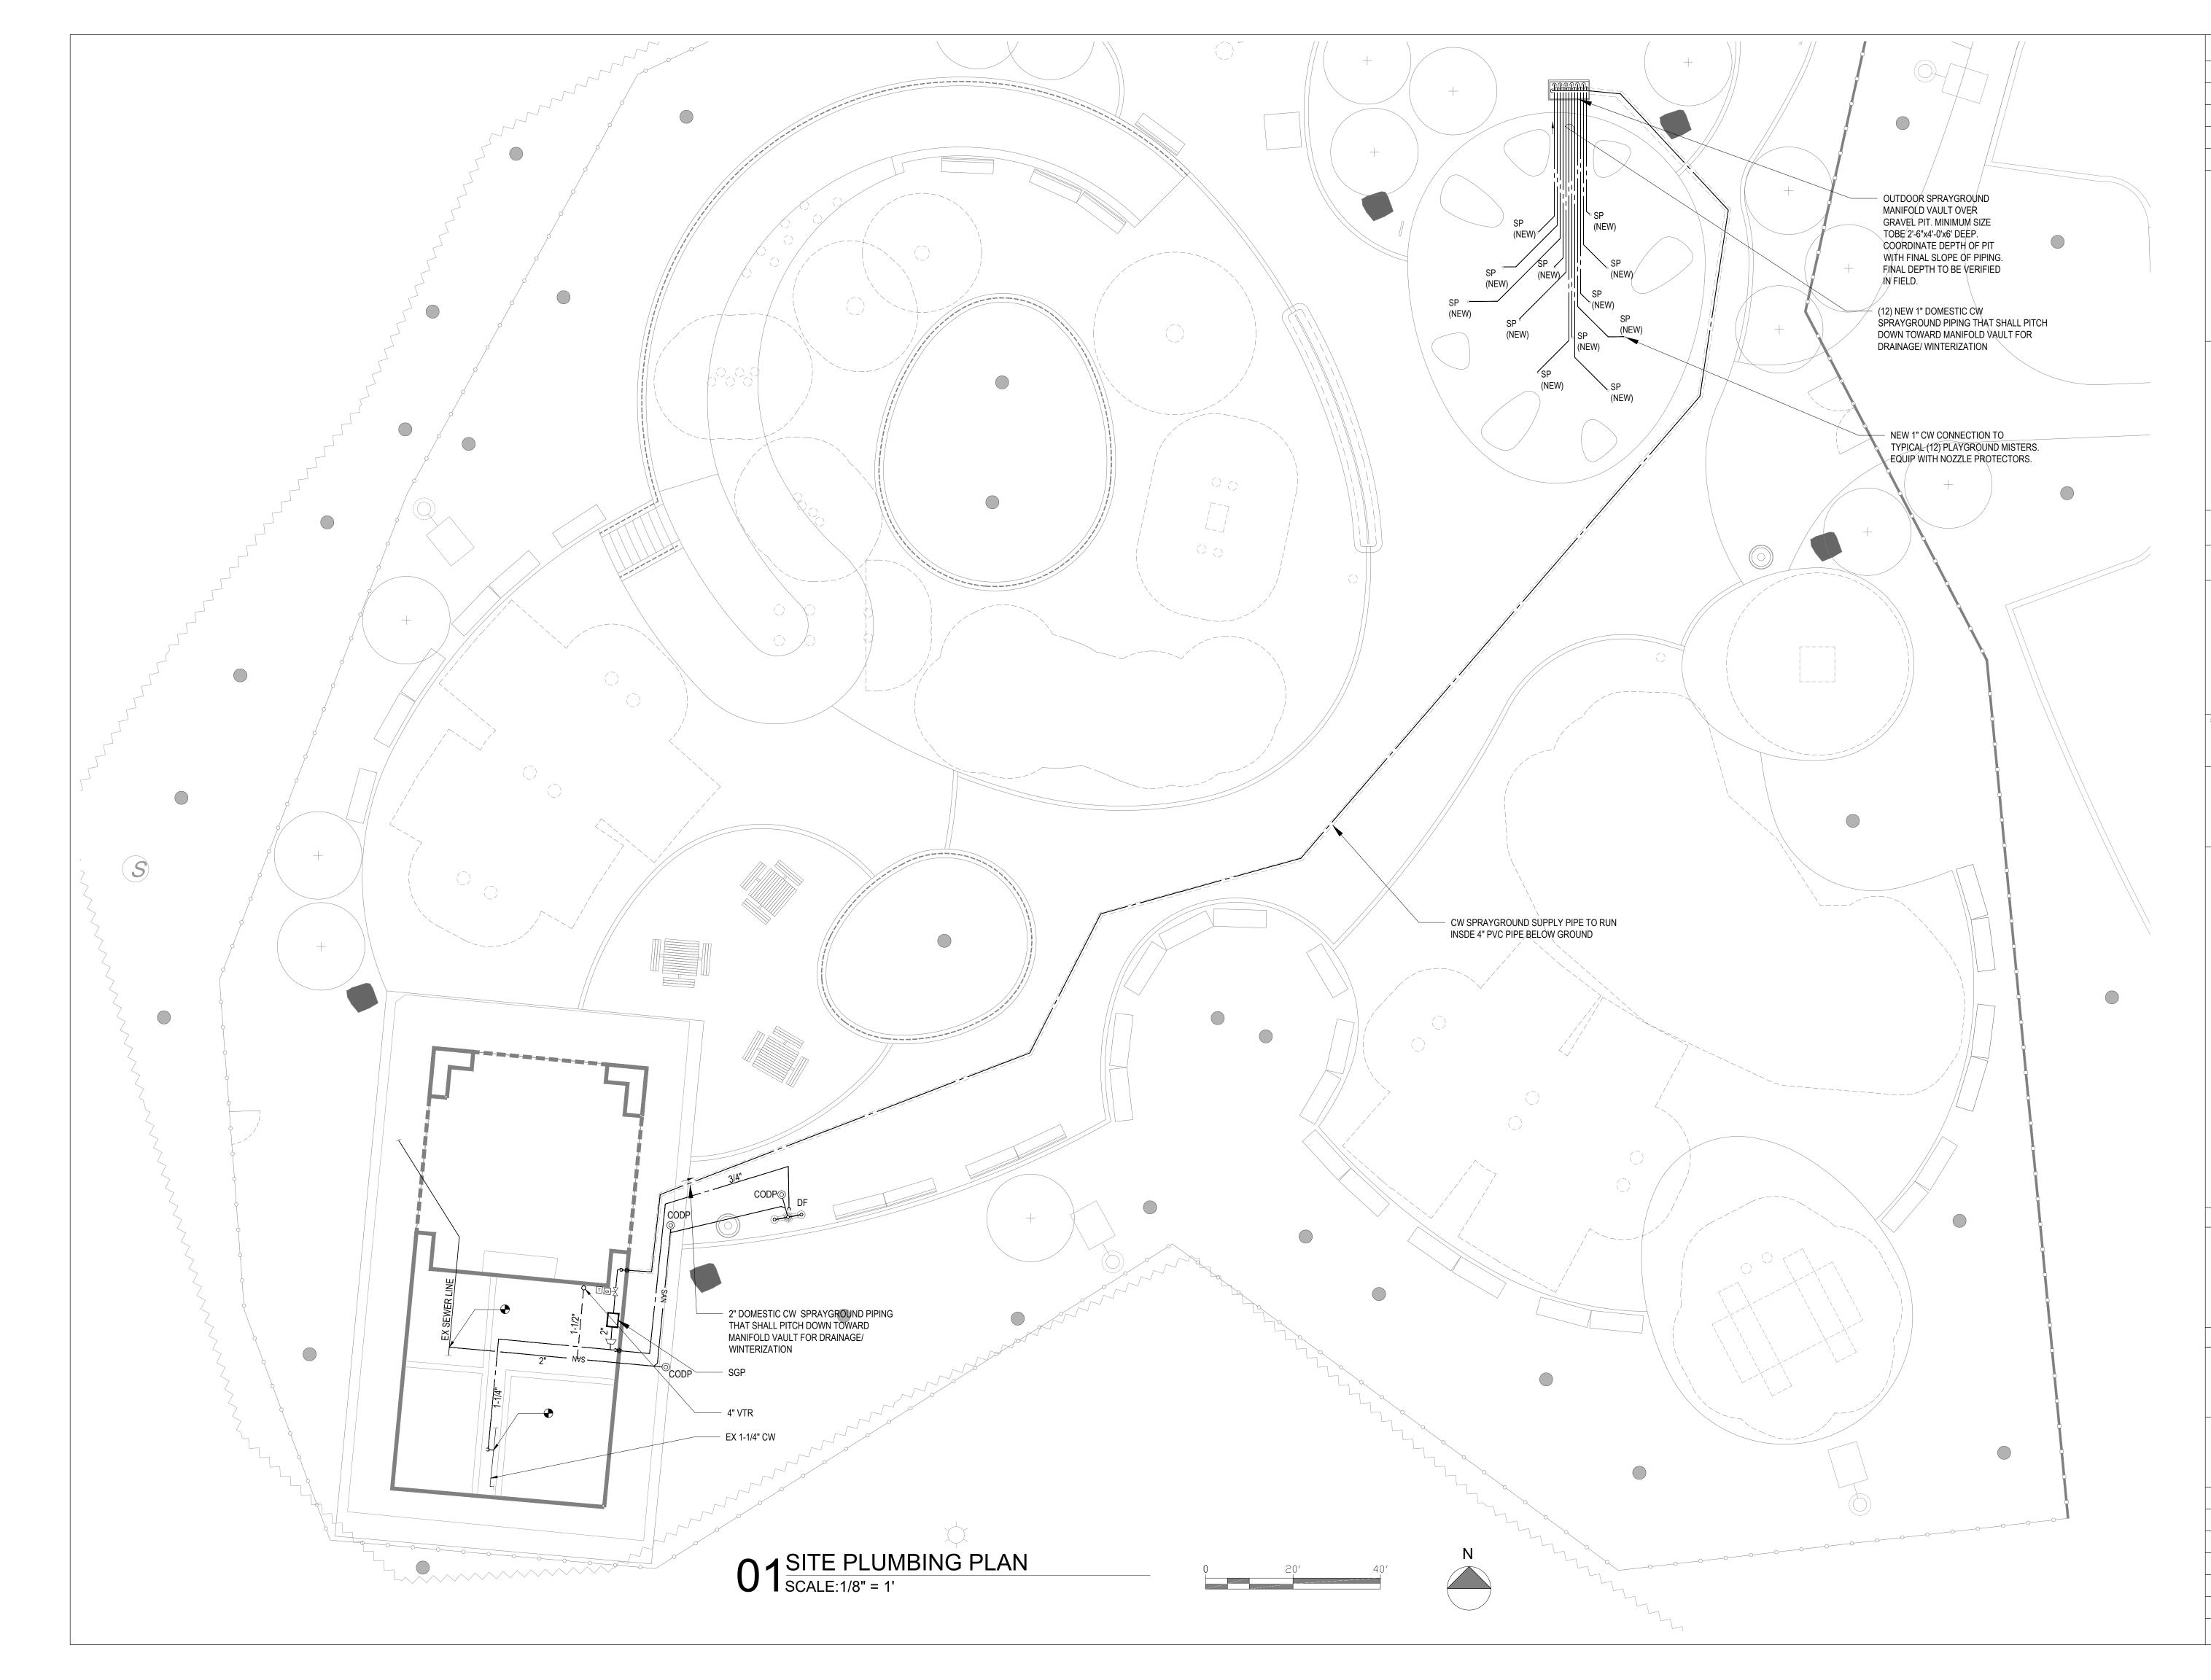

## Sheet Index

| PAGE | SHEET NUMBER | TITLE                                    |
|------|--------------|------------------------------------------|
|      |              |                                          |
|      | GENERAL      |                                          |
| 1    | G-000        | COVER SHEET                              |
|      |              |                                          |
|      | CIVIL        |                                          |
| 2    | C-001        | GENERAL NOTES                            |
| 3    | C-010        | EXISTING CONDITIONS PLAN                 |
| 4    | C-020        | REMOVALS PLAN                            |
| 5    | C-100        | GRADING PLAN                             |
| 6    | C-110        | DETAILED GRADING PLAN                    |
| 7    | C-300        | PCSM PLAN                                |
| 8    | C-310        | PCSM DETAILS                             |
| 9    | C-400        | E&SC PLAN                                |
| 10   | C-410        | E&SC DETAILS                             |
| 11   | C-500        | CONSTRUCTION DETAILS                     |
| 12   | C-501        | CONSTRUCTION DETAILS                     |
| 13   | C-600        | UTILITY PLAN                             |
|      |              |                                          |
|      | LANDSCAPE    |                                          |
| 14   | L-001        | GENERAL NOTES                            |
| 15   | L-010        | KEY PLAN                                 |
| 16   | L-100        | LAYOUT PLAN - RHAWN ST. ENTRY            |
| 17   | L-101        | LAYOUT PLAN - PARKING AREA               |
| 18   | L-102        | LAYOUT PLAN - PLAYGROUND - NORTH         |
| 19   | L-103        | LAYOUT PLAN - PLAYGROUND - SOUTHEAST     |
| 20   | L-104        | LAYOUT PLAN - PLAYGROUND - SOUTHWEST     |
| 21   | L-112        | FOOTING LAYOUT PLAN - NORTH              |
| 22   | L-113        | FOOTING LAYOUT PLAN - SOUTHEAST          |
| 23   | L-114        | FOOTING LAYOUT PLAN - SOUTHWEST          |
| 24   | L-120        | PLAY EQUIPMENT SCHEDULE                  |
| 25   | L-200        | PAVING PLAN - RHAWN ST. ENTRY            |
| 26   | L-201        | PAVING PLAN - PARKING AREA               |
| 27   | L-202        | PAVING PLAN - PLAYGROUND - NORTH         |
| 28   | L-203        | PAVING PLAN - PLAYGROUND - SOUTHEAST     |
| 29   | L-204        | PAVING PLAN - PLAYGROUND - SOUTHWEST     |
| 30   | L-210        | PAVING SCHEDULE                          |
| 31   | L-300        | FURNISHING PLAN - RHAWN ST. ENTRY        |
| 32   | L-301        | FURNISHING PLAN - PARKING AREA           |
| 33   | L-302        | FURNISHING PLAN - PLAYGROUND - NORTH     |
| 34   | L-303        | FURNISHING PLAN - PLAYGROUND - SOUTHEAST |
| 35   | L-304        | FURNISHING PLAN - PLAYGROUND - SOUTHWEST |
| 36   | L-310        | FURNISHING SCHEDULE                      |
| 37   | L-400        | SAFETY SURFACE COLOR PLAN                |
| 38   | L-400        | LIGHTING PLAN                            |
| 39   | L-500        | PLANTING PLAN                            |
|      |              |                                          |
| 40   | L-700        | SECTIONS - 1                             |
| 41   | L-701        | SECTIONS - 2                             |

| 42 | L-702           | SECTIONS - 3                |
|----|-----------------|-----------------------------|
| 43 | L-900           | TYPICAL DETAILS - 1         |
| 44 | L-901           | TYPICAL DETAILS - 2         |
| 45 | L-902           | TYPICAL DETAILS - 3         |
| 46 | L-903           | TYPICAL DETAILS - 4         |
| 47 | L-904           | TYPICAL DETAILS - 5         |
| 48 | L-905           | TYPICAL DETAILS - 6         |
| 49 | L-906           | TYPICAL DETAILS - 7         |
| 50 | L-910           | PLANTING DETAILS            |
| 51 | L-920           | SIGNAGE DETAILS - 1         |
| 52 | L-921           | SIGNAGE DETAILS - 2         |
| 53 | L-922           | SIGNAGE DETAILS - 3         |
|    |                 |                             |
|    | SITE ELECTRICAL |                             |
| 54 | SE-001          | GENERAL NOTES               |
| 55 | SE-200          | SITE LIGHTING/SECURITY PLAN |
|    |                 |                             |
|    | SITE PLUMBING   |                             |
| 56 | SP-001          | GENERAL NOTES               |
| 57 | SP-100          | SITE PLUMBING PLAN          |
| 58 | SP-200          | SITE PLUMBING DETAILS       |