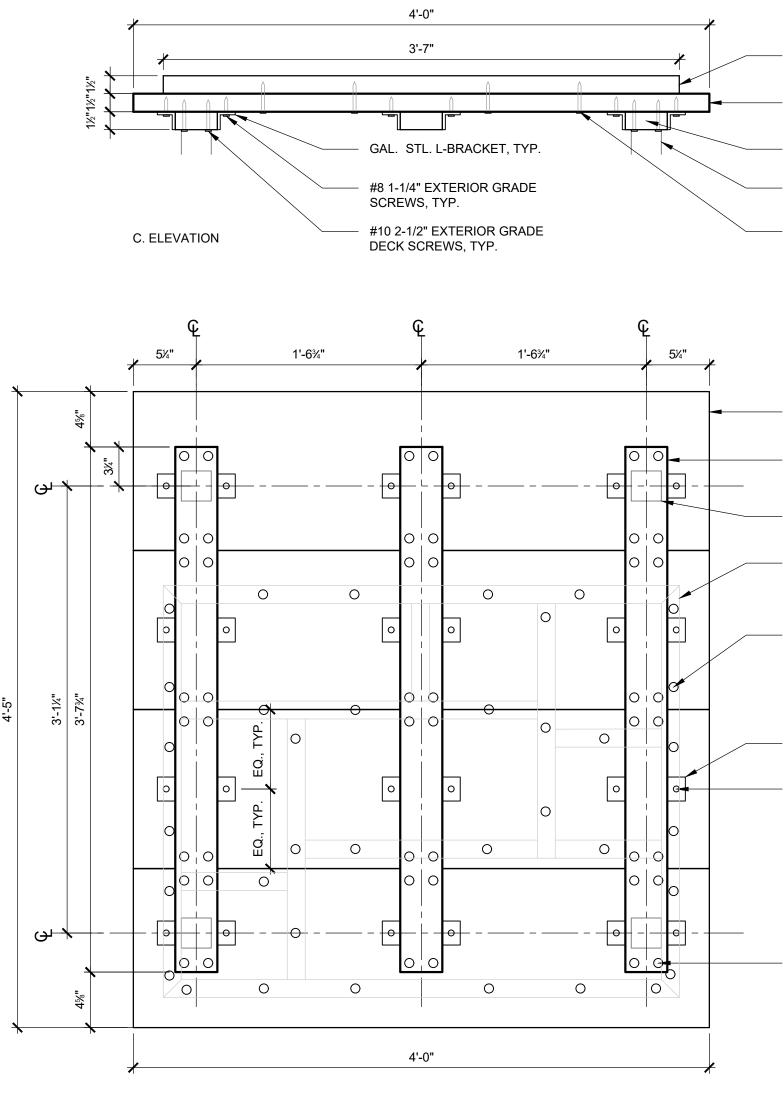

WITH THE WORK.











01 PRECAST CONCRETE BENCH - SECTION SCALE: 1" = 1' - 0"















NOTE: 1. REMOVE ALL WIRE AND PLASTIC TAGS OR SYNTHETIC MATERIAL FROM PLANTS PRIOR TO PLANTING
D = TYPICAL ON CENTER (O.C) SPACING AS INDICATED IN THE PLANT LIST

- PLANT CENTER TYP.

03 PLANT SPACING SCALE: 1" = 1' - 0"









<u>NOTE:</u> THE BEAT / RITMO GRAPHIC WILL BE USED TWICE, ONE AT EACH DRUM SETS















02 PLAYFUL LEARNING - TYPICAL SIGN SCALE: 1" = 1'-0"

# **OURTOWN PARK** BOROUGH OF OURTOWN

Funding assistance has been provided by the Department of Conservation and Natural Resources Bureau of Recreation and Conservation Keystone Recreation, Park and Conservation Fund





NOTE 1. OVERALL SIZE: 18"x24" 2. BASE MATERIAL: ALUMINUM 3. THICKNESS: 0.080 4. OVERLAY: EG VINYL





B. BACK





02 PLAYFUL LEARNING - COLLECTION TABLE - TABLE TOP SCALE: 3" = 1'-0"

LASER ETCHED LETTERING - 2x14 NOM. LUMBER 2x2 NOM. LUMBER FRAMING 8%" 8%" 2%"

#10 2-1/2" EXTERIOR GRADE DECK SCREWS IN BRACING, TYP.

#8 1-1/4" EXTERIOR GRADE SCREWS IN BRACKETS, TYP.

GAL. STL. L-BRACKET, TYP.

GRADE DECK SCREWS THROUGH BACKBOARD INTO FRAMING, TYP.

TYP. #10 2-1/2" EXTERIOR

POSTS, TYP. 2x2 NOM. LUMBER FRAMING, BEYOND,

CROSS BRACING 3x3 NOM. LUMBER

2x14 NOM. LUMBER BASEBOARDS 2x4 NOM. LUMBER

2x4 NOM. LUMBER CROSS BRACING , TYP. 3x3 NOM. LUMBER POST, TYP. #10 2-1/2" EXTERIOR GRADE DECK SCREWS, TYP.

2x14 NOM. LUMBER BASEBOARDS

2x2 NOM. LUMBER FRAMING



01 PLAYFUL LEARNING - COLLECTION TABLE - SECTION SCALE: 1-1/2" = 1'-0"



02 L-922 PLAYFUL LEARNING -COLLECTION TABLE -TABLE TOP

2"