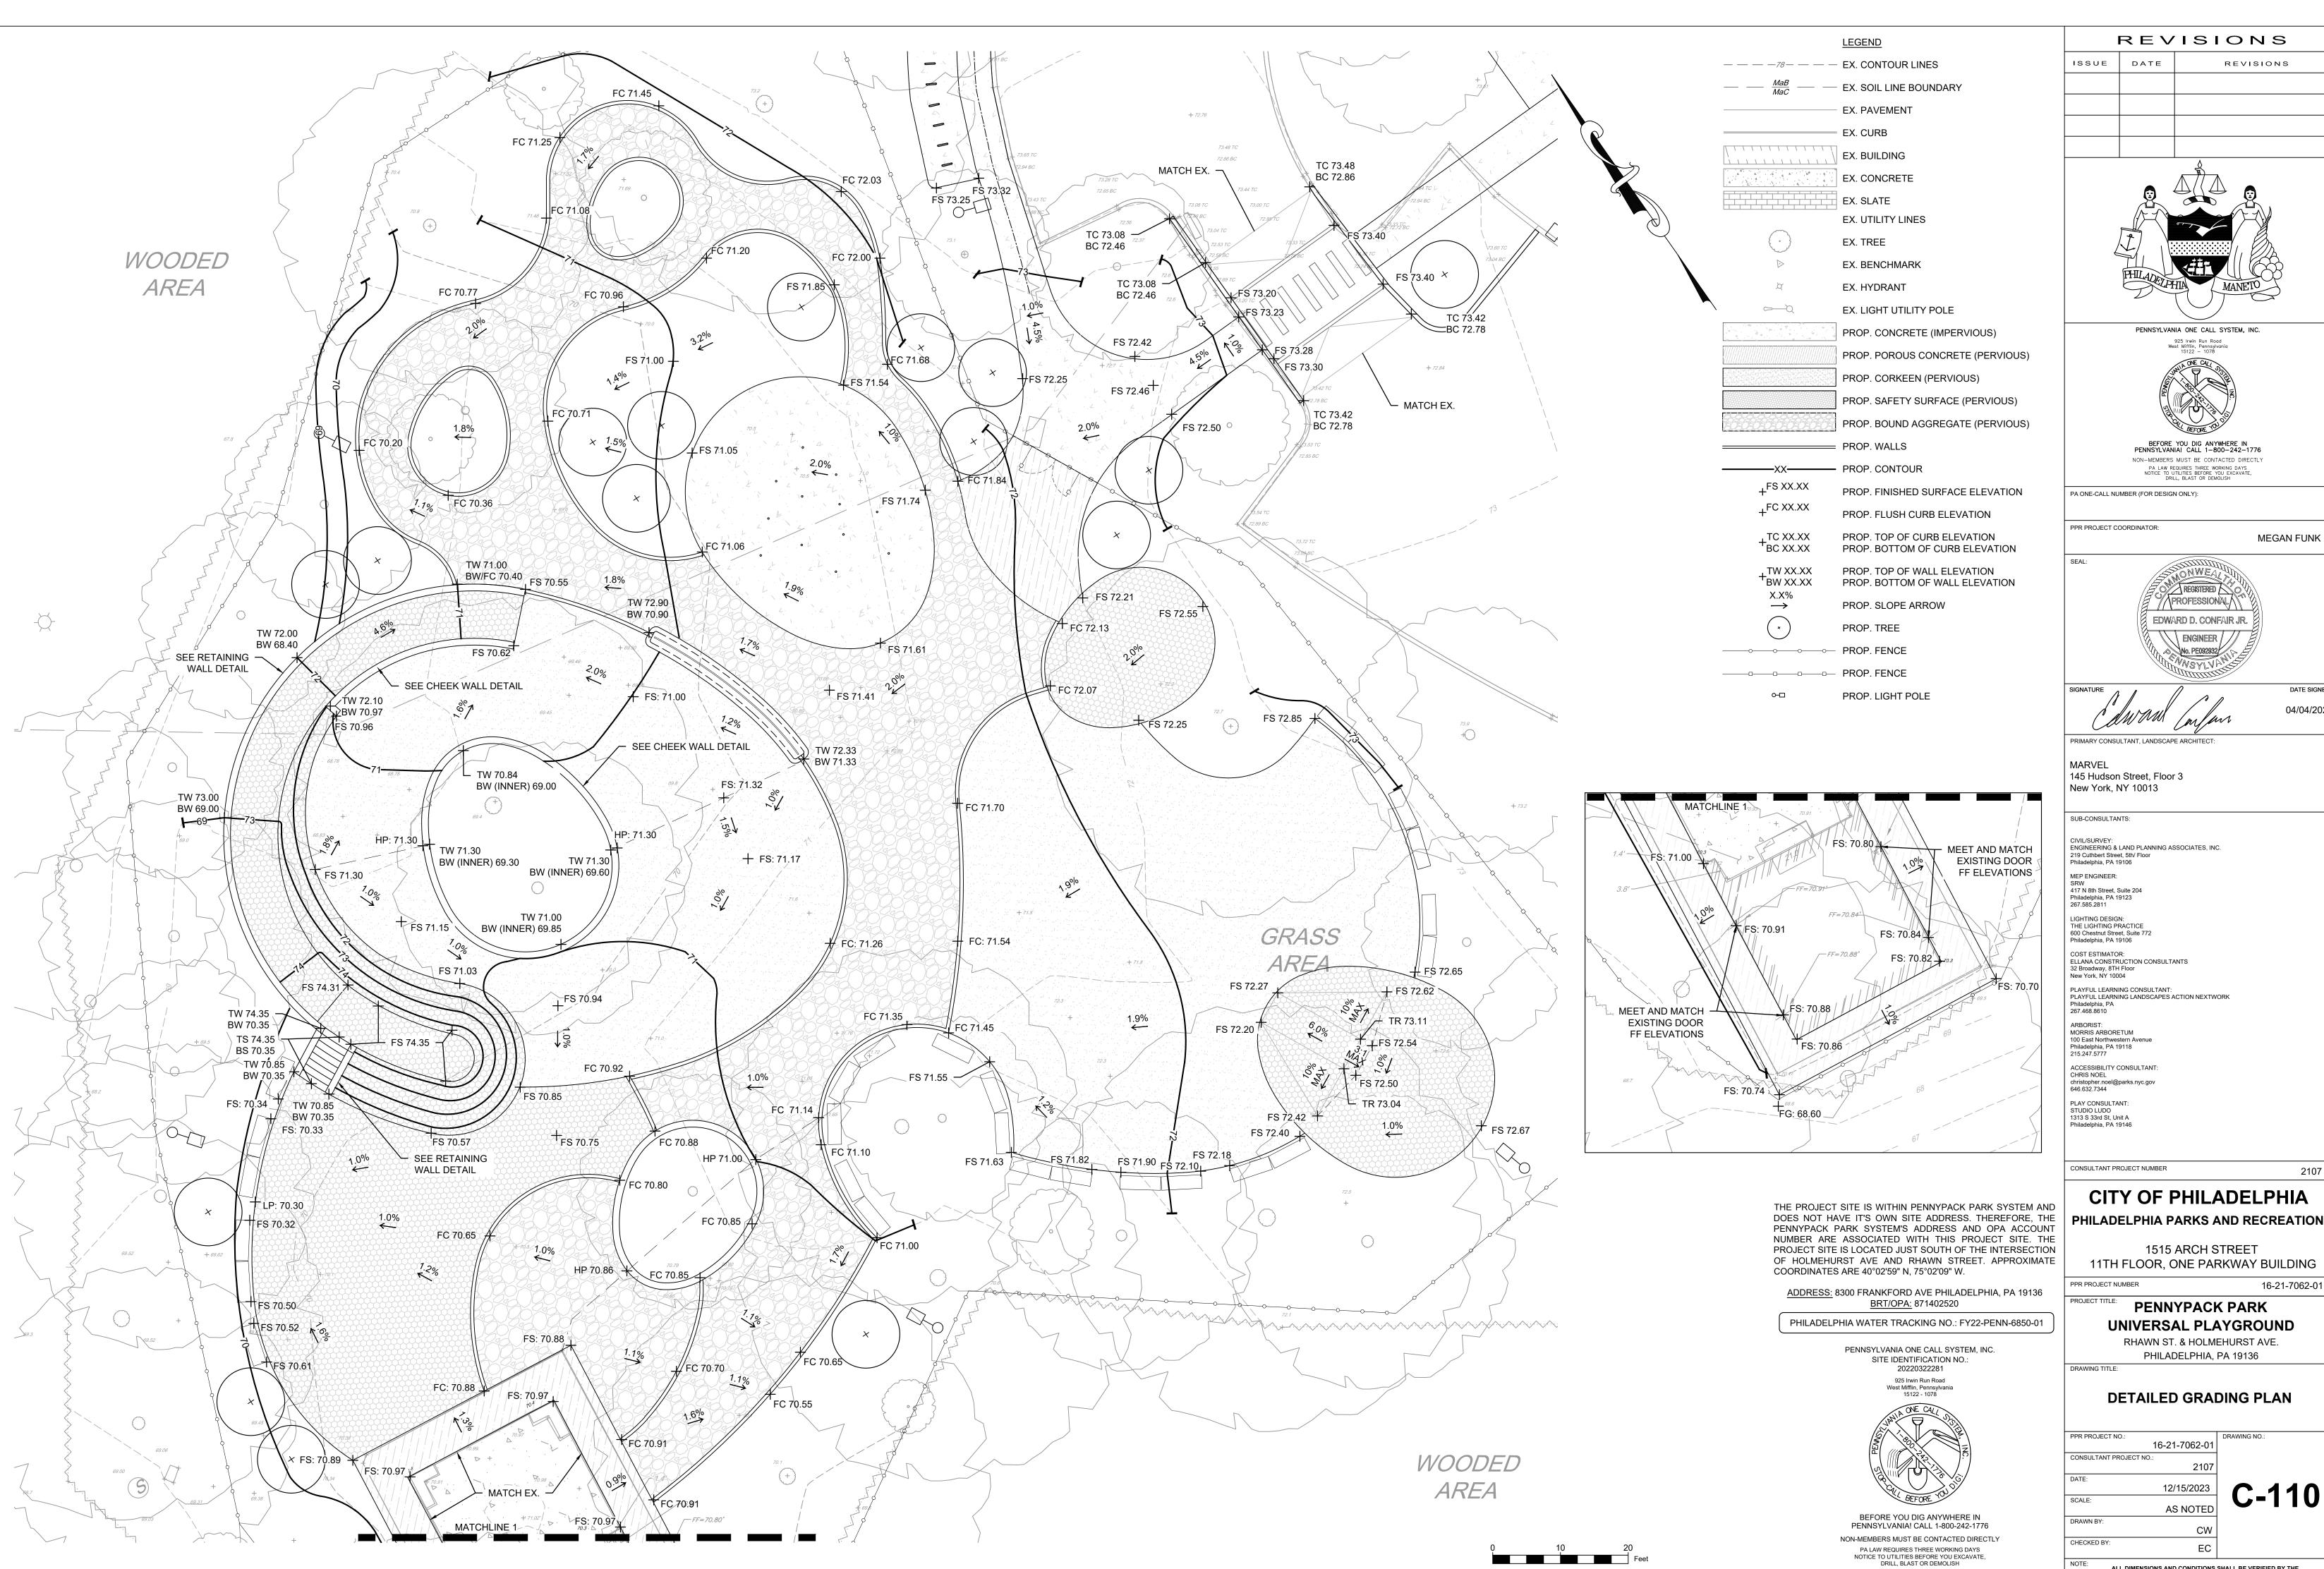

## Sheet Index

| PAGE | SHEET NUMBER | TITLE                                    |
|------|--------------|------------------------------------------|
|      |              |                                          |
|      | GENERAL      |                                          |
| 1    | G-000        | COVER SHEET                              |
|      |              |                                          |
|      | CIVIL        |                                          |
| 2    | C-001        | GENERAL NOTES                            |
| 3    | C-010        | EXISTING CONDITIONS PLAN                 |
| 4    | C-020        | REMOVALS PLAN                            |
| 5    | C-100        | GRADING PLAN                             |
| 6    | C-110        | DETAILED GRADING PLAN                    |
| 7    | C-300        | PCSM PLAN                                |
| 8    | C-310        | PCSM DETAILS                             |
| 9    | C-400        | E&SC PLAN                                |
| 10   | C-410        | E&SC DETAILS                             |
| 11   | C-500        | CONSTRUCTION DETAILS                     |
| 12   | C-501        | CONSTRUCTION DETAILS                     |
| 13   | C-600        | UTILITY PLAN                             |
|      |              |                                          |
|      | LANDSCAPE    |                                          |
| 14   | L-001        | GENERAL NOTES                            |
| 15   | L-010        | KEY PLAN                                 |
| 16   | L-100        | LAYOUT PLAN - RHAWN ST. ENTRY            |
| 17   | L-101        | LAYOUT PLAN - PARKING AREA               |
| 18   | L-102        | LAYOUT PLAN - PLAYGROUND - NORTH         |
| 19   | L-103        | LAYOUT PLAN - PLAYGROUND - SOUTHEAST     |
| 20   | L-104        | LAYOUT PLAN - PLAYGROUND - SOUTHWEST     |
| 21   | L-112        | FOOTING LAYOUT PLAN - NORTH              |
| 22   | L-113        | FOOTING LAYOUT PLAN - SOUTHEAST          |
| 23   | L-114        | FOOTING LAYOUT PLAN - SOUTHWEST          |
| 24   | L-120        | PLAY EQUIPMENT SCHEDULE                  |
| 25   | L-200        | PAVING PLAN - RHAWN ST. ENTRY            |
| 26   | L-201        | PAVING PLAN - PARKING AREA               |
| 27   | L-202        | PAVING PLAN - PLAYGROUND - NORTH         |
| 28   | L-203        | PAVING PLAN - PLAYGROUND - SOUTHEAST     |
| 29   | L-204        | PAVING PLAN - PLAYGROUND - SOUTHWEST     |
| 30   | L-210        | PAVING SCHEDULE                          |
| 31   | L-300        | FURNISHING PLAN - RHAWN ST. ENTRY        |
| 32   | L-301        | FURNISHING PLAN - PARKING AREA           |
| 33   | L-302        | FURNISHING PLAN - PLAYGROUND - NORTH     |
| 34   | L-303        | FURNISHING PLAN - PLAYGROUND - SOUTHEAST |
| 35   | L-304        | FURNISHING PLAN - PLAYGROUND - SOUTHWEST |
| 36   | L-310        | FURNISHING SCHEDULE                      |
| 37   | L-400        | SAFETY SURFACE COLOR PLAN                |
| 38   | L-400        | LIGHTING PLAN                            |
| 39   | L-500        | PLANTING PLAN                            |
|      |              |                                          |
| 40   | L-700        | SECTIONS - 1                             |
| 41   | L-701        | SECTIONS - 2                             |