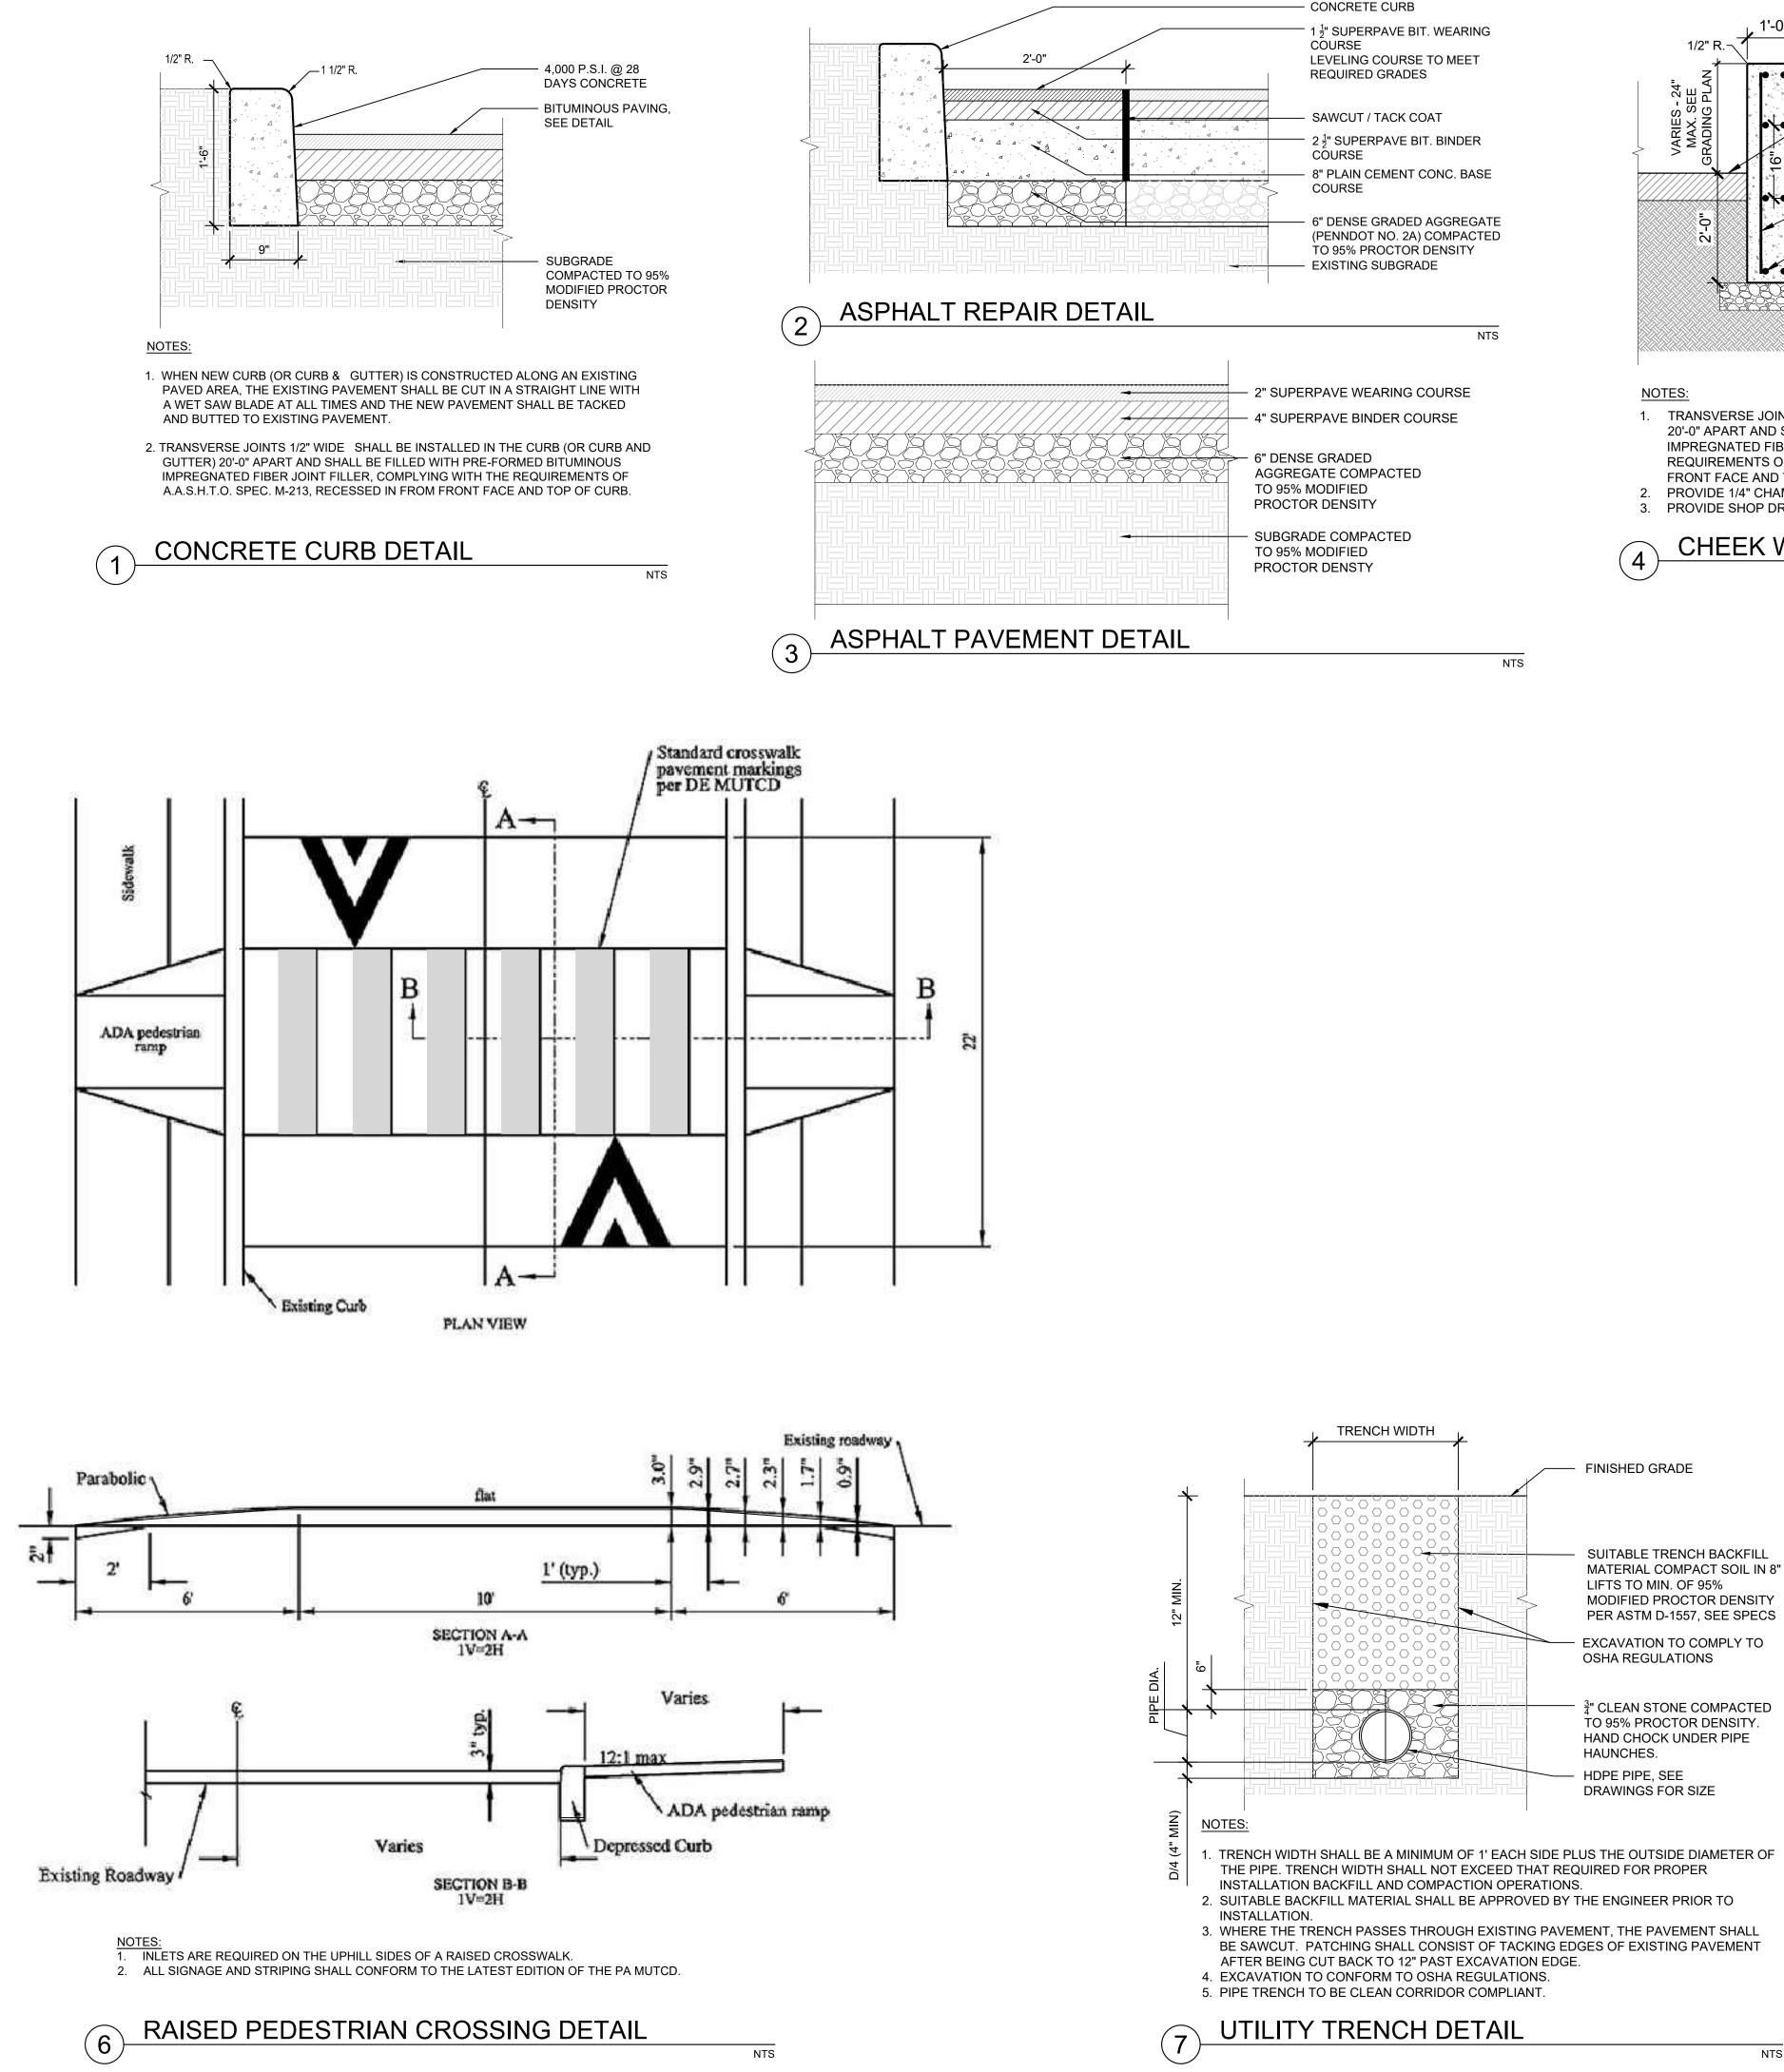

## Sheet Index

| PAGE | SHEET NUMBER | TITLE                                    |
|------|--------------|------------------------------------------|
|      |              |                                          |
|      | GENERAL      |                                          |
| 1    | G-000        | COVER SHEET                              |
|      |              |                                          |
|      | CIVIL        |                                          |
| 2    | C-001        | GENERAL NOTES                            |
| 3    | C-010        | EXISTING CONDITIONS PLAN                 |
| 4    | C-020        | REMOVALS PLAN                            |
| 5    | C-100        | GRADING PLAN                             |
| 6    | C-110        | DETAILED GRADING PLAN                    |
| 7    | C-300        | PCSM PLAN                                |
| 8    | C-310        | PCSM DETAILS                             |
| 9    | C-400        | E&SC PLAN                                |
| 10   | C-410        | E&SC DETAILS                             |
| 11   | C-500        | CONSTRUCTION DETAILS                     |
| 12   | C-501        | CONSTRUCTION DETAILS                     |
| 13   | C-600        | UTILITY PLAN                             |
|      |              |                                          |
|      | LANDSCAPE    |                                          |
| 14   | L-001        | GENERAL NOTES                            |
| 15   | L-010        | KEY PLAN                                 |
| 16   | L-100        | LAYOUT PLAN - RHAWN ST. ENTRY            |
| 17   | L-101        | LAYOUT PLAN - PARKING AREA               |
| 18   | L-102        | LAYOUT PLAN - PLAYGROUND - NORTH         |
| 19   | L-103        | LAYOUT PLAN - PLAYGROUND - SOUTHEAST     |
| 20   | L-104        | LAYOUT PLAN - PLAYGROUND - SOUTHWEST     |
| 21   | L-112        | FOOTING LAYOUT PLAN - NORTH              |
| 22   | L-113        | FOOTING LAYOUT PLAN - SOUTHEAST          |
| 23   | L-114        | FOOTING LAYOUT PLAN - SOUTHWEST          |
| 24   | L-120        | PLAY EQUIPMENT SCHEDULE                  |
| 25   | L-200        | PAVING PLAN - RHAWN ST. ENTRY            |
| 26   | L-201        | PAVING PLAN - PARKING AREA               |
| 27   | L-202        | PAVING PLAN - PLAYGROUND - NORTH         |
| 28   | L-203        | PAVING PLAN - PLAYGROUND - SOUTHEAST     |
| 29   | L-204        | PAVING PLAN - PLAYGROUND - SOUTHWEST     |
| 30   | L-210        | PAVING SCHEDULE                          |
| 31   | L-300        | FURNISHING PLAN - RHAWN ST. ENTRY        |
| 32   | L-301        | FURNISHING PLAN - PARKING AREA           |
| 33   | L-302        | FURNISHING PLAN - PLAYGROUND - NORTH     |
| 34   | L-303        | FURNISHING PLAN - PLAYGROUND - SOUTHEAST |
| 35   | L-304        | FURNISHING PLAN - PLAYGROUND - SOUTHWEST |
| 36   | L-310        | FURNISHING SCHEDULE                      |
| 37   | L-400        | SAFETY SURFACE COLOR PLAN                |
| 38   | L-400        | LIGHTING PLAN                            |
| 39   | L-500        | PLANTING PLAN                            |
|      |              |                                          |
| 40   | L-700        | SECTIONS - 1                             |
| 41   | L-701        | SECTIONS - 2                             |