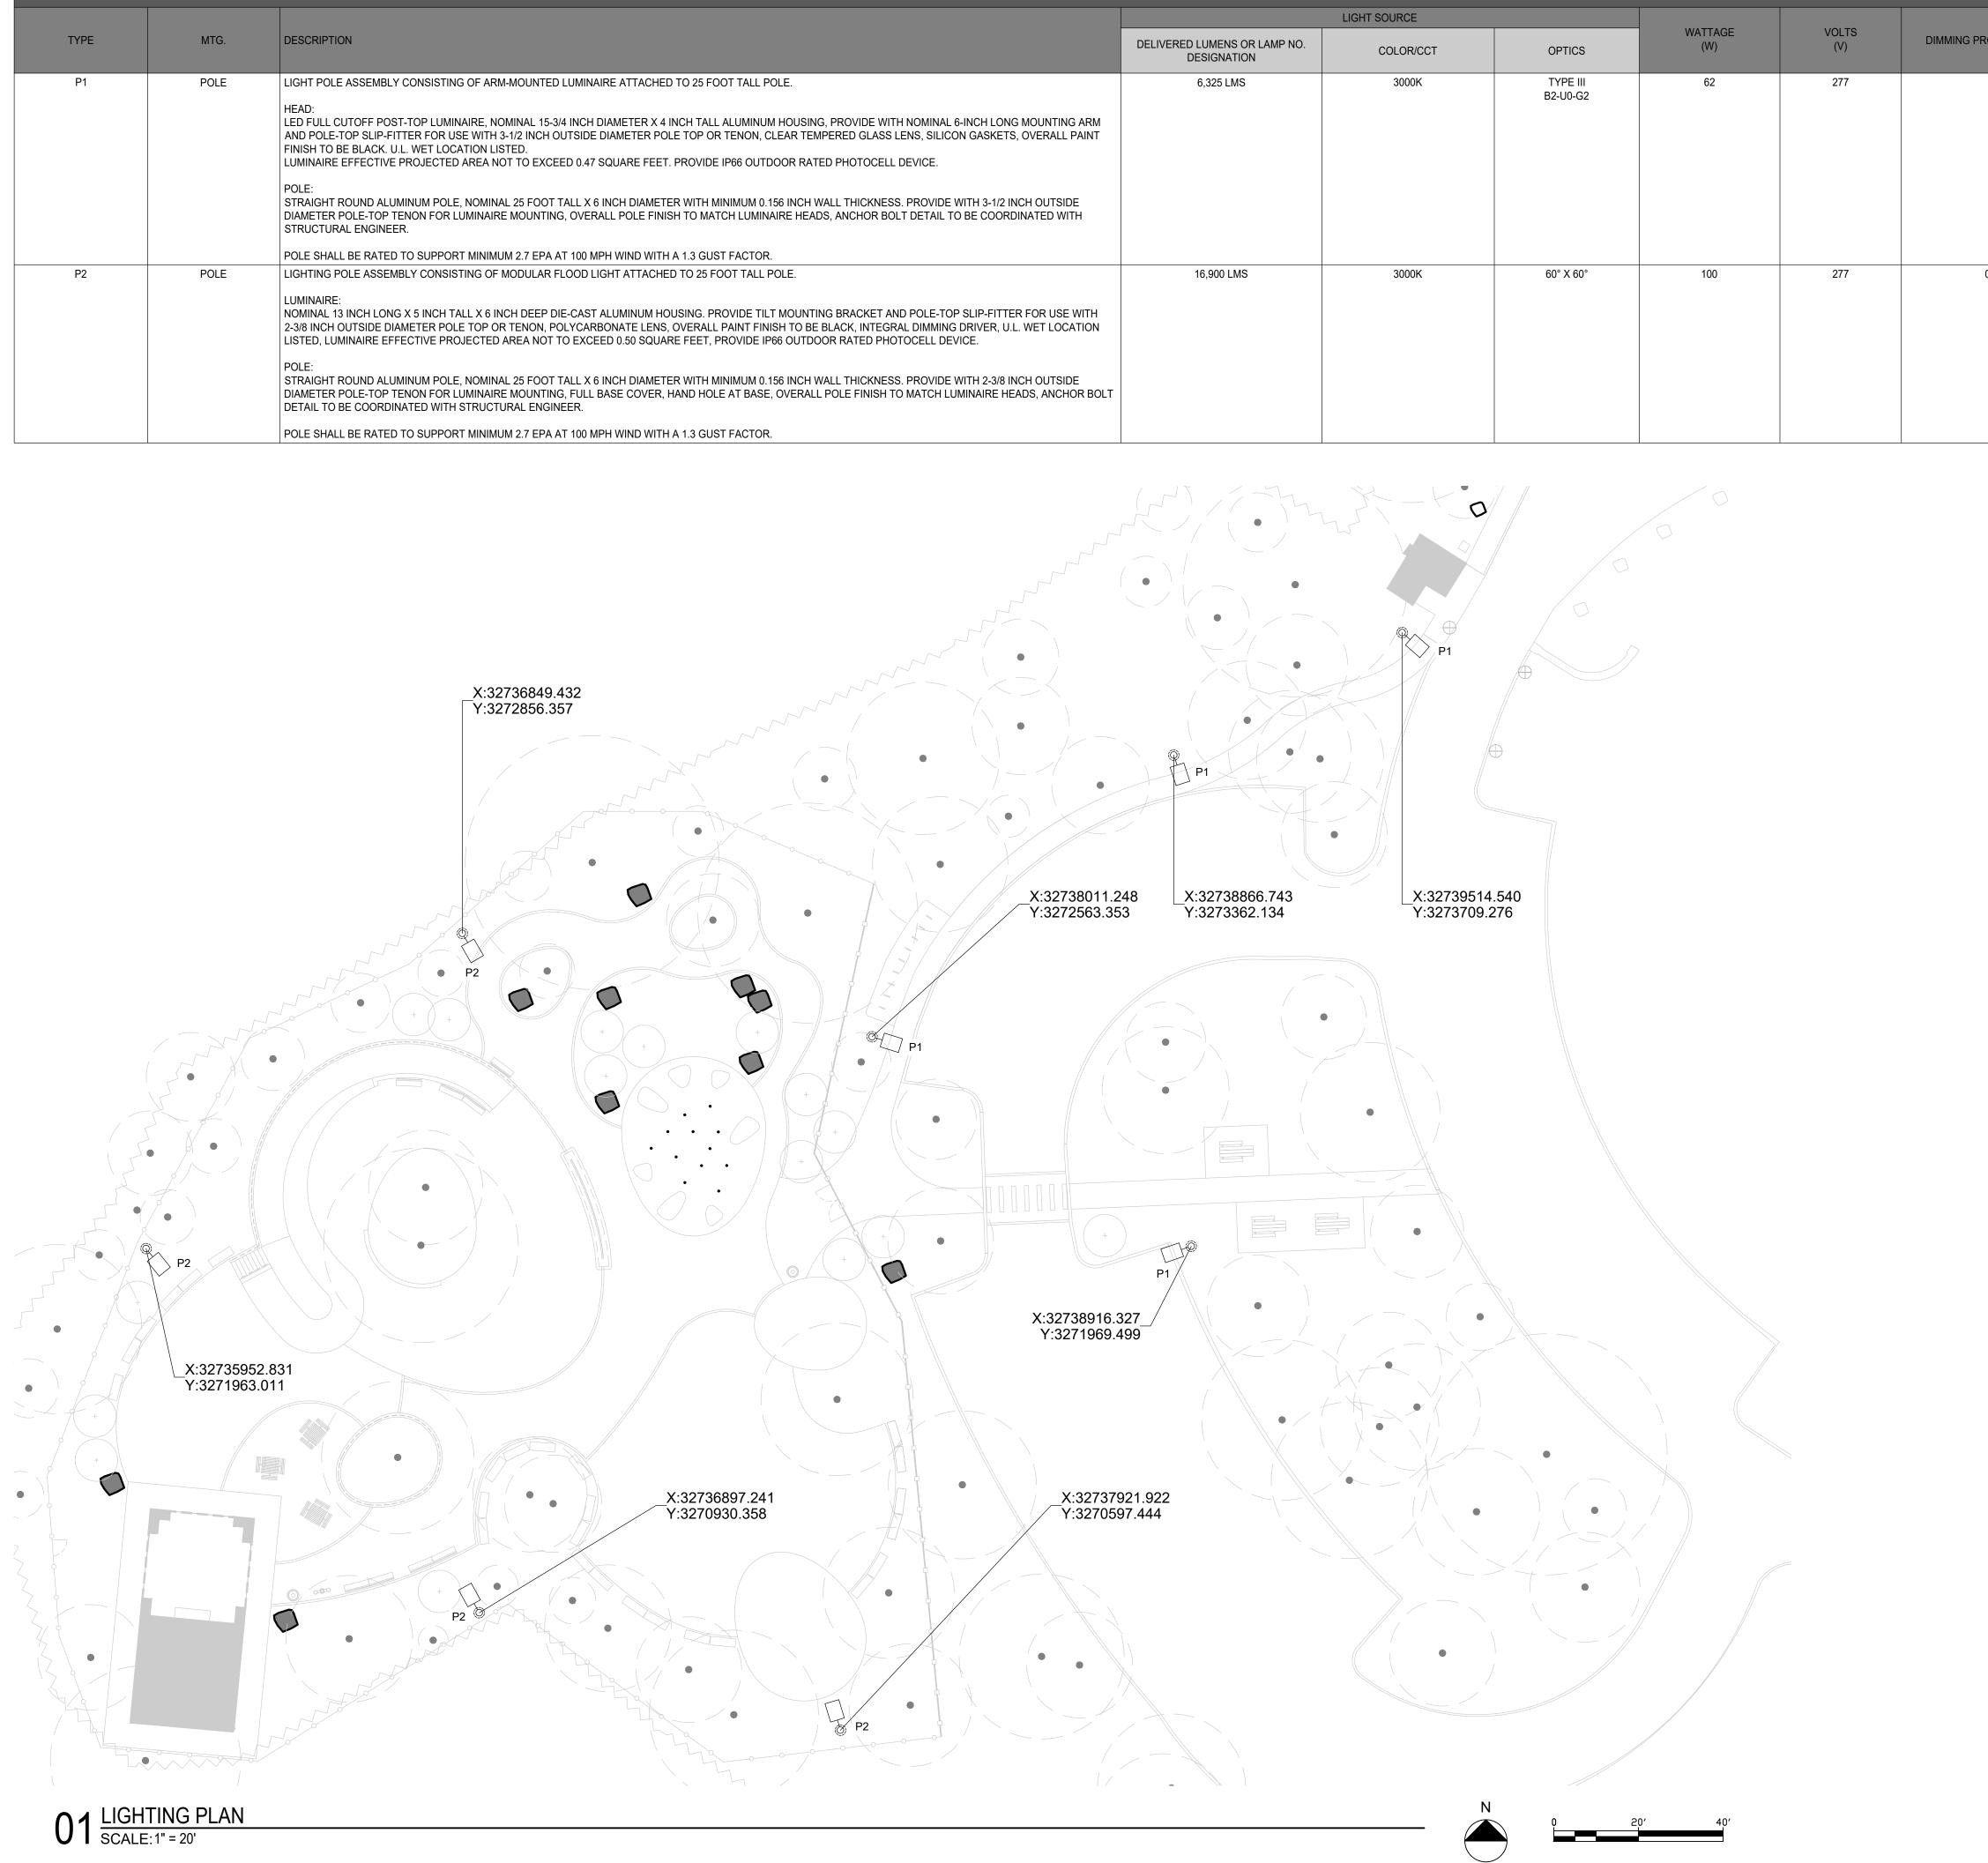

LUMINAIRE:         NOMINAL 13 INCH LONG X 5 INCH TALL X 6 INCH DEEP DIE-CAST ALUMINUM HOUSING. PROVIDE TILT MOUNTING BRACKET AND POLE         2-3/8 INCH OUTSIDE DIAMETER POLE TOP OR TENON, POLYCARBONATE LENS, OVERALL PAINT FINISH TO BE BLACK, INTEGRAL DIMI         LISTED, LUMINAIRE EFFECTIVE PROJECTED AREA NOT TO EXCEED 0.50 SQUARE FEET, PROVIDE IP66 OUTDOOR RATED PHOTOCELI         POLE:         STRAIGHT ROUND ALUMINUM POLE, NOMINAL 25 FOOT TALL X 6 INCH DIAMETER WITH MINIMUM 0.156 INCH WALL THICKNESS. PROV         DIAMETER POLE-TOP TENON FOR LUMINAIRE MOUNTING, FULL BASE COVER, HAND HOLE AT BASE, OVERALL POLE FINISH TO MATCO         DETAIL TO BE COORDINATED WITH STRUCTURAL ENGINEER.         POLE SHALL BE RATED TO SUPPORT MINIMUM 2.7 EPA AT 100 MPH WIND WITH A 1.3 GUST FACTOR. |



| PROTOCOL/RANGE <sup>6</sup> | MANUFACTURER     | CATALOG NUMBER                                                                                |
|-----------------------------|------------------|-----------------------------------------------------------------------------------------------|
| -                           | SELUX<br>VALMONT | HEAD:<br>DSC4L-R3W-S1-5G700-30-25-BLACK-U<br>NV-TLRP<br>POLE:<br>R-+250060605S4-P3-DBL        |
| 0-10V                       | SPECGRADE        | HEAD:<br>MFL-100-3000K-60-V01-[FINISH]-TL-VD<br>IM-80CRI-GS<br>POLE:<br>R-+250060605S4-P2-DBL |

# <u>LEGEND</u>

| TREE CANOPY                |         |
|----------------------------|---------|
| TREE TRUNK                 |         |
| C.I.P. CONCRETE CURB       |         |
| BENCH