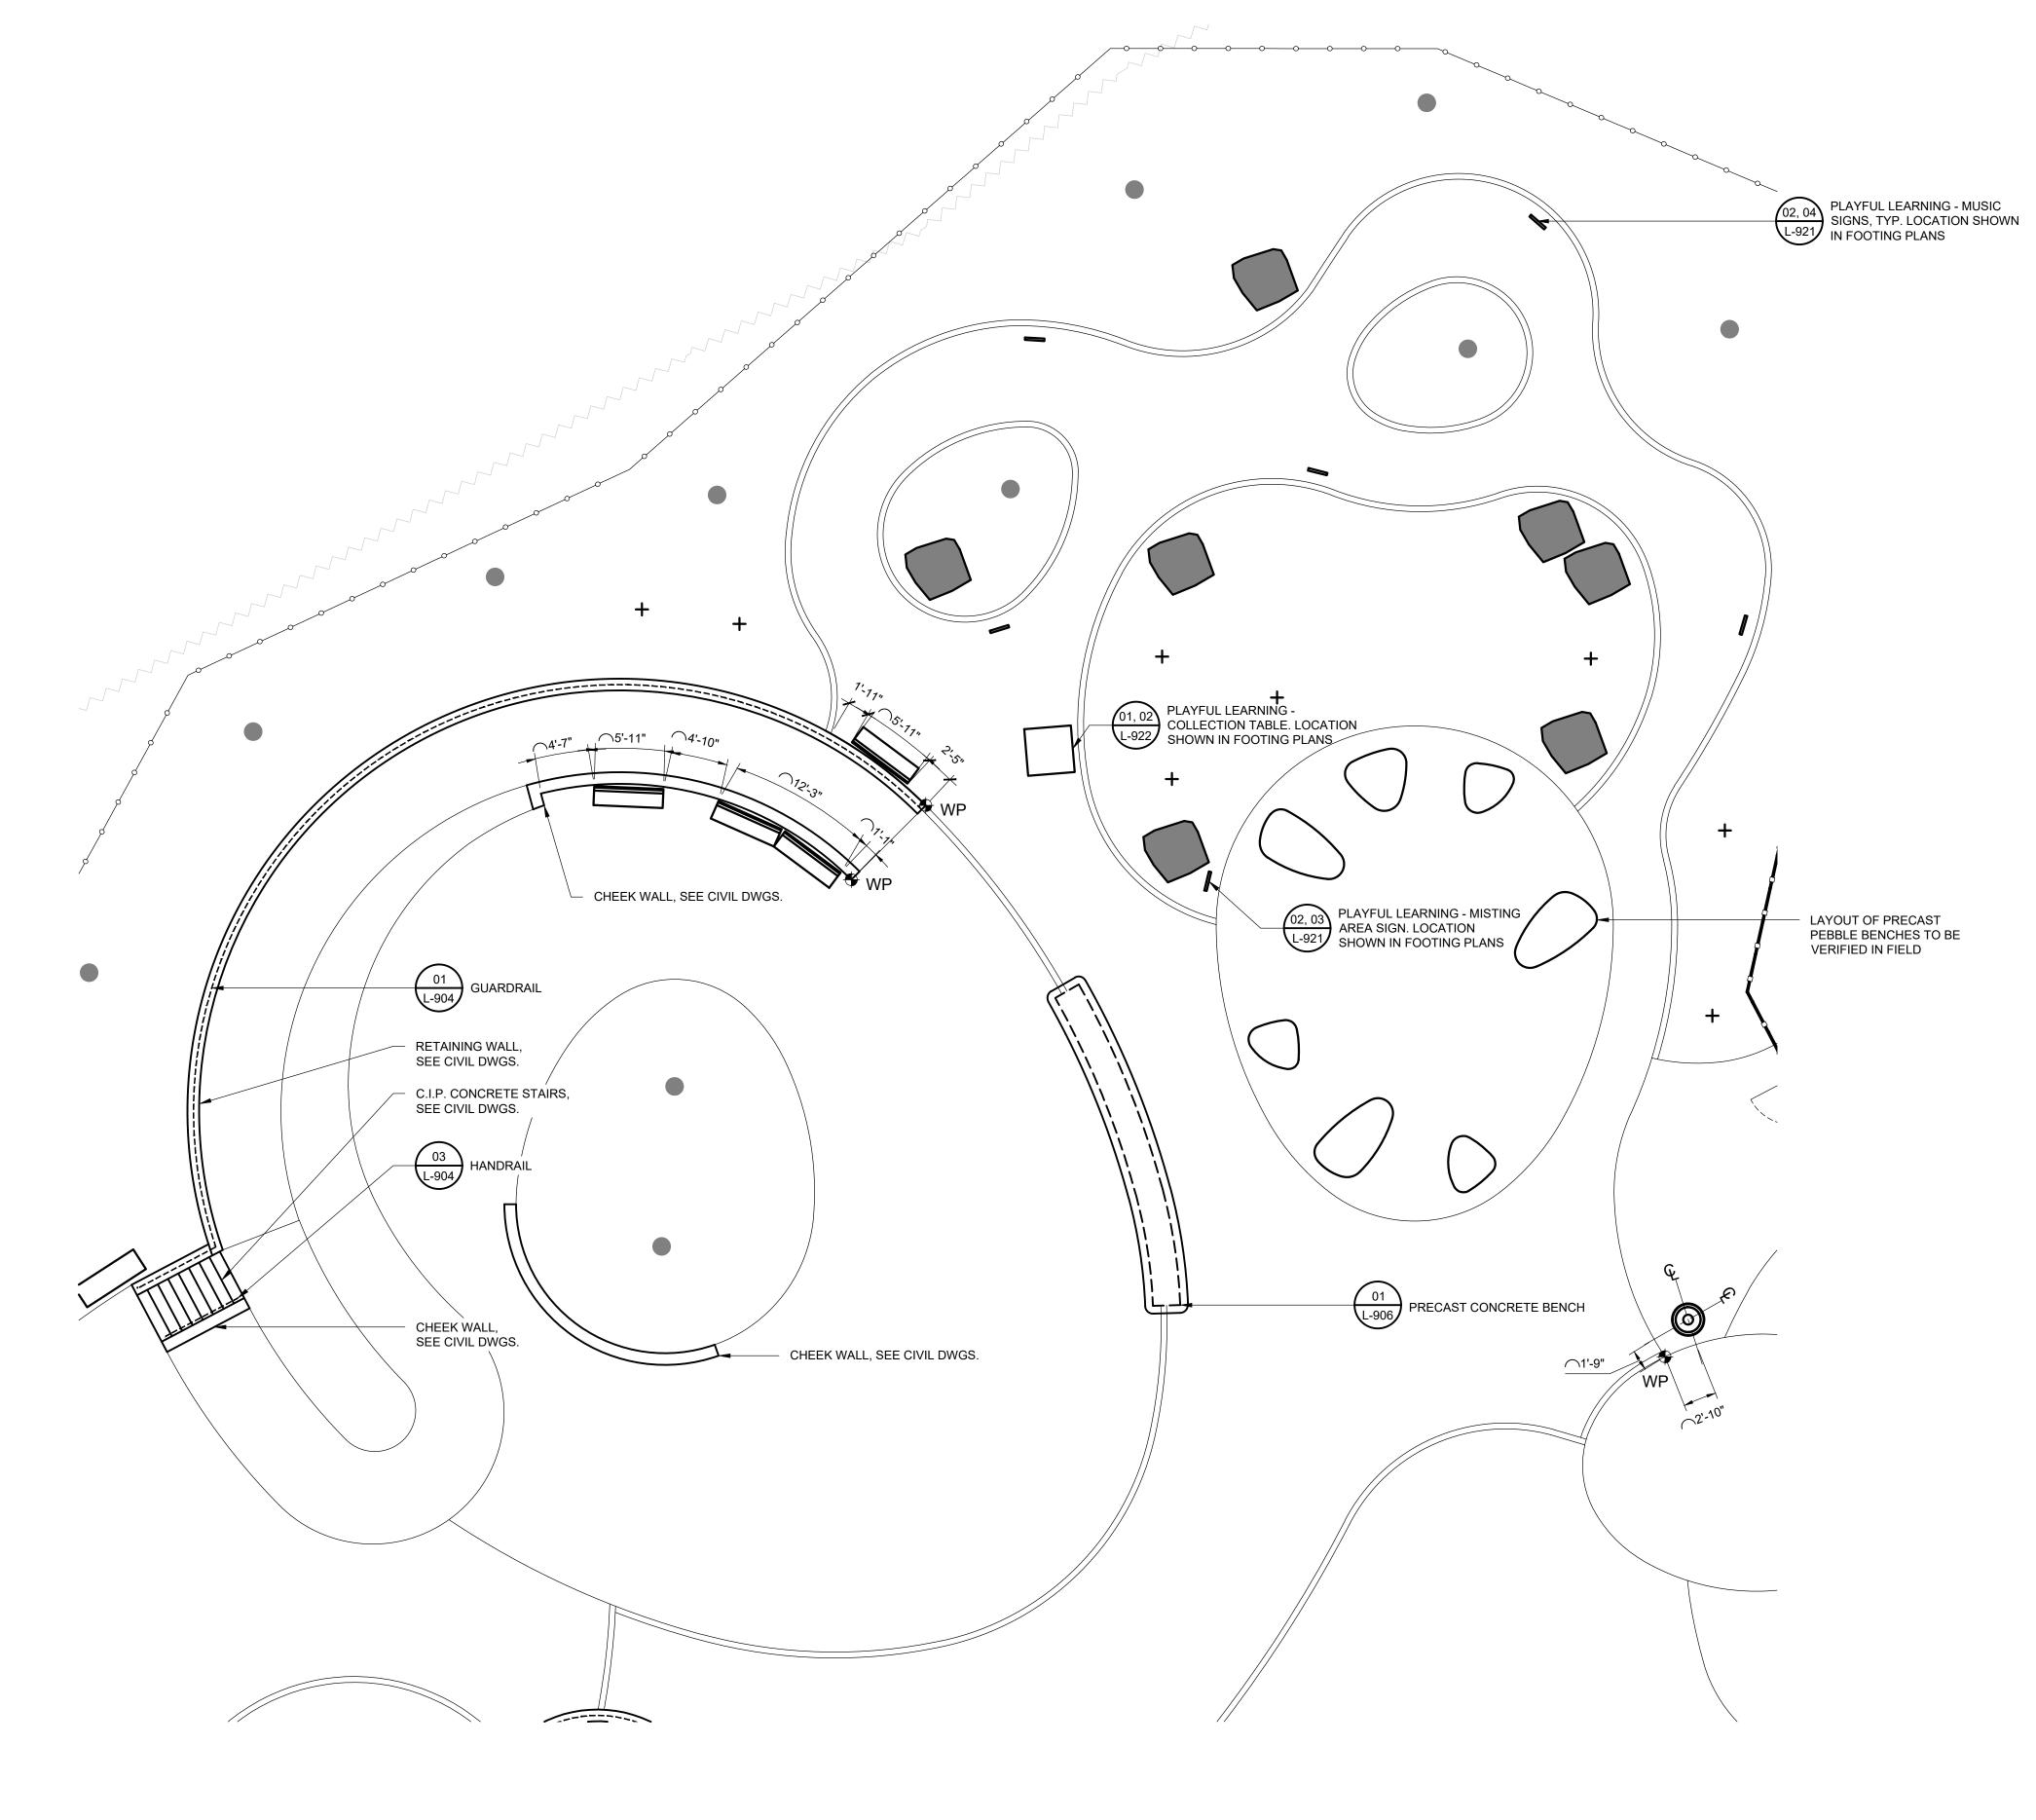

## Sheet Index

| PAGE | SHEET NUMBER | TITLE                                    |
|------|--------------|------------------------------------------|
|      |              |                                          |
|      | GENERAL      |                                          |
| 1    | G-000        | COVER SHEET                              |
|      |              |                                          |
|      | CIVIL        |                                          |
| 2    | C-001        | GENERAL NOTES                            |
| 3    | C-010        | EXISTING CONDITIONS PLAN                 |
| 4    | C-020        | REMOVALS PLAN                            |
| 5    | C-100        | GRADING PLAN                             |
| 6    | C-110        | DETAILED GRADING PLAN                    |
| 7    | C-300        | PCSM PLAN                                |
| 8    | C-310        | PCSM DETAILS                             |
| 9    | C-400        | E&SC PLAN                                |
| 10   | C-410        | E&SC DETAILS                             |
| 11   | C-500        | CONSTRUCTION DETAILS                     |
| 12   | C-501        | CONSTRUCTION DETAILS                     |
| 13   | C-600        | UTILITY PLAN                             |
|      |              |                                          |
|      | LANDSCAPE    |                                          |
| 14   | L-001        | GENERAL NOTES                            |
| 15   | L-010        | KEY PLAN                                 |
| 16   | L-100        | LAYOUT PLAN - RHAWN ST. ENTRY            |
| 17   | L-101        | LAYOUT PLAN - PARKING AREA               |
| 18   | L-102        | LAYOUT PLAN - PLAYGROUND - NORTH         |
| 19   | L-103        | LAYOUT PLAN - PLAYGROUND - SOUTHEAST     |
| 20   | L-104        | LAYOUT PLAN - PLAYGROUND - SOUTHWEST     |
| 21   | L-112        | FOOTING LAYOUT PLAN - NORTH              |
| 22   | L-113        | FOOTING LAYOUT PLAN - SOUTHEAST          |
| 23   | L-114        | FOOTING LAYOUT PLAN - SOUTHWEST          |
| 24   | L-120        | PLAY EQUIPMENT SCHEDULE                  |
| 25   | L-200        | PAVING PLAN - RHAWN ST. ENTRY            |
| 26   | L-201        | PAVING PLAN - PARKING AREA               |
| 27   | L-202        | PAVING PLAN - PLAYGROUND - NORTH         |
| 28   | L-203        | PAVING PLAN - PLAYGROUND - SOUTHEAST     |
| 29   | L-204        | PAVING PLAN - PLAYGROUND - SOUTHWEST     |
| 30   | L-210        | PAVING SCHEDULE                          |
| 31   | L-300        | FURNISHING PLAN - RHAWN ST. ENTRY        |
| 32   | L-301        | FURNISHING PLAN - PARKING AREA           |
| 33   | L-302        | FURNISHING PLAN - PLAYGROUND - NORTH     |
| 34   | L-303        | FURNISHING PLAN - PLAYGROUND - SOUTHEAST |
| 35   | L-304        | FURNISHING PLAN - PLAYGROUND - SOUTHWEST |
| 36   | L-310        | FURNISHING SCHEDULE                      |
| 37   | L-400        | SAFETY SURFACE COLOR PLAN                |
| 38   | L-400        | LIGHTING PLAN                            |
| 39   | L-500        | PLANTING PLAN                            |
|      |              |                                          |
| 40   | L-700        | SECTIONS - 1                             |
| 41   | L-701        | SECTIONS - 2                             |

| 42 | L-702           | SECTIONS - 3                |
|----|-----------------|-----------------------------|
| 43 | L-900           | TYPICAL DETAILS - 1         |
| 44 | L-901           | TYPICAL DETAILS - 2         |
| 45 | L-902           | TYPICAL DETAILS - 3         |
| 46 | L-903           | TYPICAL DETAILS - 4         |
| 47 | L-904           | TYPICAL DETAILS - 5         |
| 48 | L-905           | TYPICAL DETAILS - 6         |
| 49 | L-906           | TYPICAL DETAILS - 7         |
| 50 | L-910           | PLANTING DETAILS            |
| 51 | L-920           | SIGNAGE DETAILS - 1         |
| 52 | L-921           | SIGNAGE DETAILS - 2         |
| 53 | L-922           | SIGNAGE DETAILS - 3         |
|    |                 |                             |
|    | SITE ELECTRICAL |                             |
| 54 | SE-001          | GENERAL NOTES               |
| 55 | SE-200          | SITE LIGHTING/SECURITY PLAN |
|    |                 |                             |
|    | SITE PLUMBING   |                             |
| 56 | SP-001          | GENERAL NOTES               |
| 57 | SP-100          | SITE PLUMBING PLAN          |
| 58 | SP-200          | SITE PLUMBING DETAILS       |