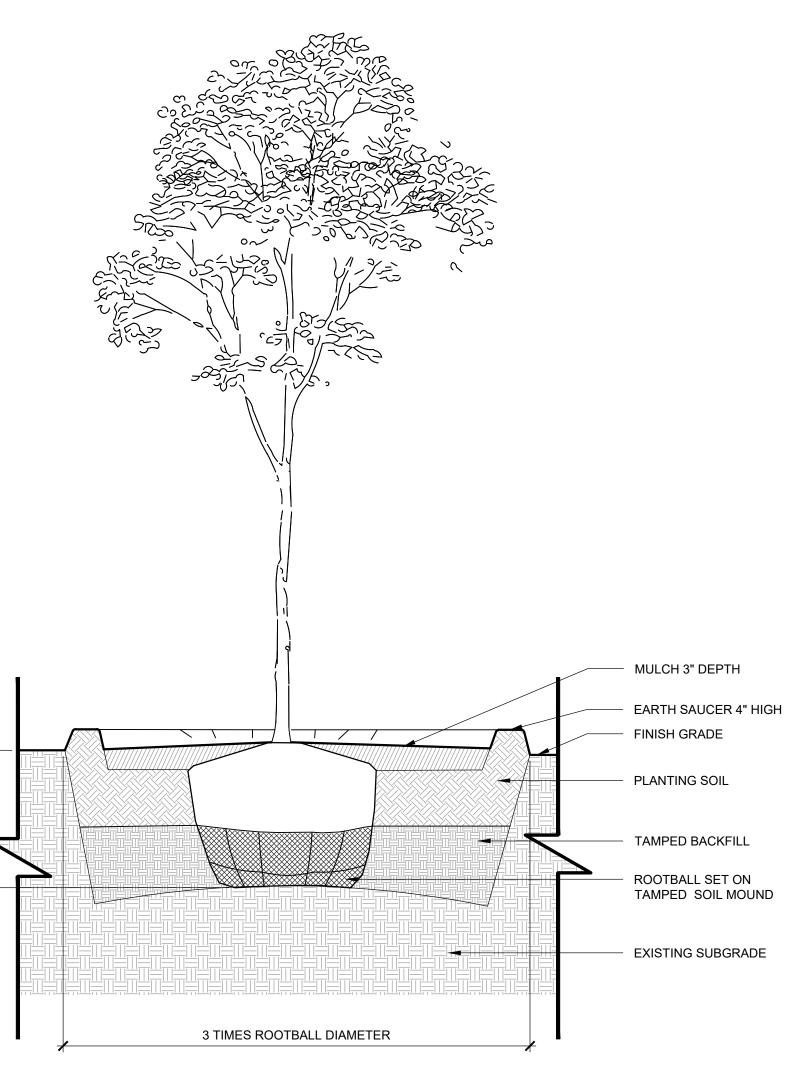

2. CONSTRUCTION AND DEMOLITION WORK PRACTICES TO REDUCE / MINIMIZE DUST (AMR II. § IX.C.)

- A. FUGITIVE DUST FORM CONSTRUCTION, DEMOLITION, AND EARTHWORKS ACTIVITIES MAY NOT BE VISIBLE AT THE POINT IT PASSES THE WORKSITE PROPERTY LINE.
- B. USE OF VACUUM OR SIMILAR SUCTION SYSTEMS TO CAPTURE DUST KICKED UP BY POWER TOOLS WHEN GRINDING / CUTTING.
- C. APPLICATION OF WATER OR APPROVED DUST SUPPRESSANT TO A WORKSITE WITH ONGOING EXCAVATION, LAND CLEARING, DEMOLITION, OR OTHER EARTH DISTURBANCE RELATED ACTIVITIES TO SUPPRESS DUST FORMATION.
- D. GENERAL PROHIBITION AGAINST DRY ABRASIVE BLASTING OF EXTERIOR SURFACES OPEN TO THE OUTSIDE AIR WHEN TEMPERATURE IS ABOVE FREEZING.
- E. COVERING AND WETTING OF STOCKPILED EARTH, SAND, GRAVEL, AND OTHER SIMILAR CONSTRUCTION MATERIALS.
- F. USE OF A MATERIAL CHUTE WHEN DROPPING MATERIAL OR DEBRIS MORE THAN 20 FT OUTSIDE OF THE EXTERIOR WALLS OF A BUILDING OR STRUCTURE. MATERIALS MUST BE WETTED WHEN DROPPED, AND / OR EXIT OF CHUTE MUST BE SEALED AGAINST THE TOP OF THE RECEIVING CONTAINER / DUMPSTER.
- G. ALL TEMPORARY PERIMETER FENCING AROUND MUST HAVE DUST CONTROL FABRIC; MUST MEASURE A MINIMUM OF 5 FT IN HEIGHT FROM THE BOTTOM OF THE FENCING.
- H. A 10 MILES PER HOUR SPEED LIMIT FOR ALL EQUIPMENT AND TRUCKS TRAVELING WITHIN THE WORKSITE.
- I. WETTING AND SWEEPING OF ROADWAYS / ACCESS ROADS IN A WORKSITE TO PREVENT DUST FORMATION.
- J. VEHICLE ACCESS POINTS MUST BE EQUIPPED WITH DUST SUPPRESSION MEASURES (I.E. WHEEL WASH SYSTEMS, RUMBLE GRATES, AND/OR GRAVEL PADS)