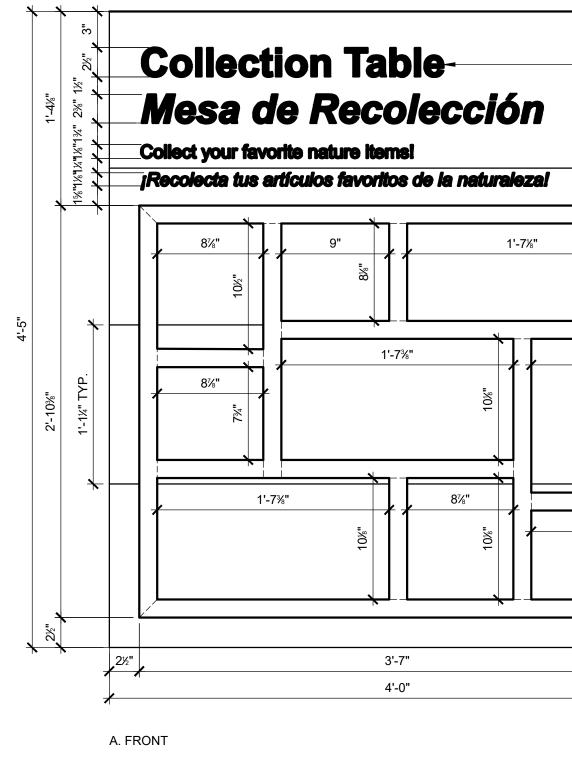

K.











01 PRECAST CONCRETE BENCH - SECTION SCALE: 1" = 1' - 0"















NOTE: 1. REMOVE ALL WIRE AND PLASTIC TAGS OR SYNTHETIC MATERIAL FROM PLANTS PRIOR TO PLANTING
D = TYPICAL ON CENTER (O.C) SPACING AS INDICATED IN THE PLANT LIST

- PLANT CENTER TYP.

03 PLANT SPACING SCALE: 1" = 1' - 0"









<u>NOTE:</u> THE BEAT / RITMO GRAPHIC WILL BE USED TWICE, ONE AT EACH DRUM SETS















02 PLAYFUL LEARNING - TYPICAL SIGN SCALE: 1" = 1'-0"

# **OURTOWN PARK** BOROUGH OF OURTOWN

Funding assistance has been provided by the Department of Conservation and Natural Resources Bureau of Recreation and Conservation Keystone Recreation, Park and Conservation Fund





NOTE 1. OVERALL SIZE: 18"x24" 2. BASE MATERIAL: ALUMINUM 3. THICKNESS: 0.080 4. OVERLAY: EG VINYL





B. BACK





02 PLAYFUL LEARNING - COLLECTION TABLE - TABLE TOP SCALE: 3" = 1'-0"

LASER ETCHED LETTERING - 2x14 NOM. LUMBER 2x2 NOM. LUMBER FRAMING 8%" 8%" 2%"

#10 2-1/2" EXTERIOR GRADE DECK SCREWS IN BRACING, TYP.

#8 1-1/4" EXTERIOR GRADE SCREWS IN BRACKETS, TYP.

GAL. STL. L-BRACKET, TYP.

GRADE DECK SCREWS THROUGH BACKBOARD INTO FRAMING, TYP.

TYP. #10 2-1/2" EXTERIOR

POSTS, TYP. 2x2 NOM. LUMBER FRAMING, BEYOND,

CROSS BRACING 3x3 NOM. LUMBER

2x14 NOM. LUMBER BASEBOARDS 2x4 NOM. LUMBER

2x4 NOM. LUMBER CROSS BRACING , TYP. 3x3 NOM. LUMBER POST, TYP. #10 2-1/2" EXTERIOR GRADE DECK SCREWS, TYP.

2x14 NOM. LUMBER BASEBOARDS

2x2 NOM. LUMBER FRAMING



01 PLAYFUL LEARNING - COLLECTION TABLE - SECTION SCALE: 1-1/2" = 1'-0"



02 L-922 PLAYFUL LEARNING -COLLECTION TABLE -TABLE TOP

2" X4" NOM. LUMB