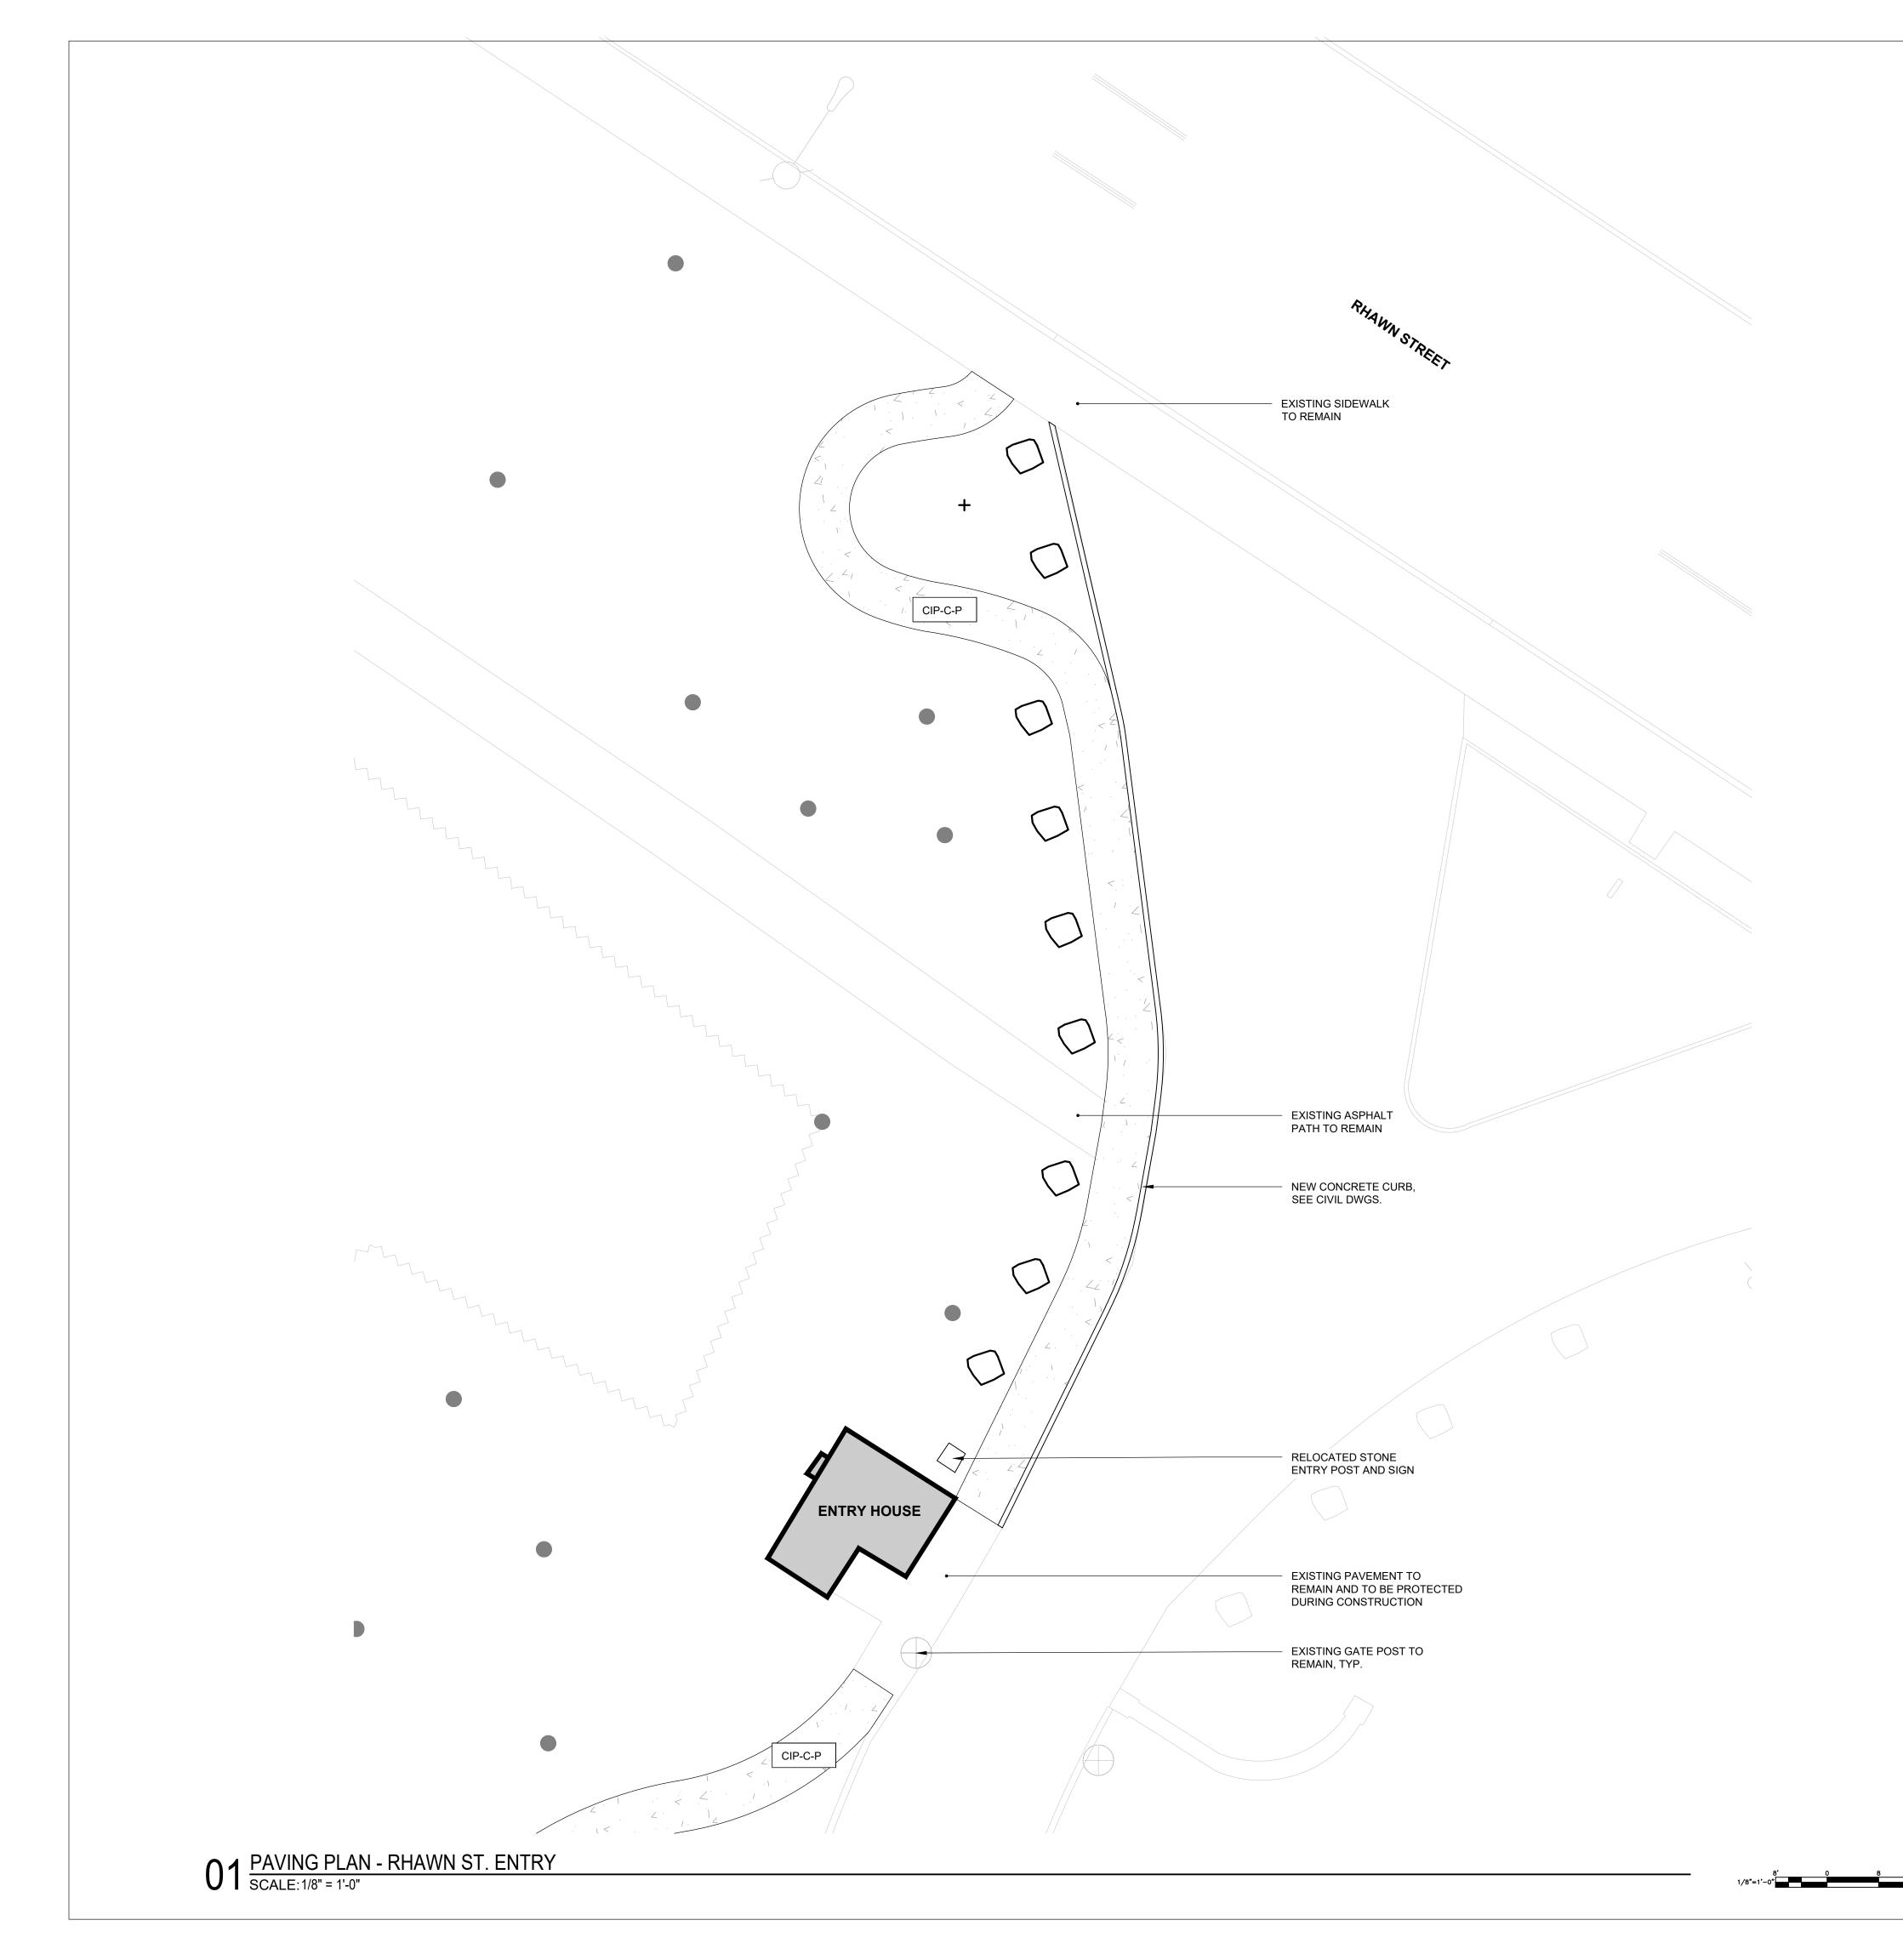

## Sheet Index

| PAGE | SHEET NUMBER | TITLE                                    |
|------|--------------|------------------------------------------|
|      |              |                                          |
|      | GENERAL      |                                          |
| 1    | G-000        | COVER SHEET                              |
|      |              |                                          |
|      | CIVIL        |                                          |
| 2    | C-001        | GENERAL NOTES                            |
| 3    | C-010        | EXISTING CONDITIONS PLAN                 |
| 4    | C-020        | REMOVALS PLAN                            |
| 5    | C-100        | GRADING PLAN                             |
| 6    | C-110        | DETAILED GRADING PLAN                    |
| 7    | C-300        | PCSM PLAN                                |
| 8    | C-310        | PCSM DETAILS                             |
| 9    | C-400        | E&SC PLAN                                |
| 10   | C-410        | E&SC DETAILS                             |
| 11   | C-500        | CONSTRUCTION DETAILS                     |
| 12   | C-501        | CONSTRUCTION DETAILS                     |
| 13   | C-600        | UTILITY PLAN                             |
|      |              |                                          |
|      | LANDSCAPE    |                                          |
| 14   | L-001        | GENERAL NOTES                            |
| 15   | L-010        | KEY PLAN                                 |
| 16   | L-100        | LAYOUT PLAN - RHAWN ST. ENTRY            |
| 17   | L-101        | LAYOUT PLAN - PARKING AREA               |
| 18   | L-102        | LAYOUT PLAN - PLAYGROUND - NORTH         |
| 19   | L-103        | LAYOUT PLAN - PLAYGROUND - SOUTHEAST     |
| 20   | L-104        | LAYOUT PLAN - PLAYGROUND - SOUTHWEST     |
| 21   | L-112        | FOOTING LAYOUT PLAN - NORTH              |
| 22   | L-113        | FOOTING LAYOUT PLAN - SOUTHEAST          |
| 23   | L-114        | FOOTING LAYOUT PLAN - SOUTHWEST          |
| 24   | L-120        | PLAY EQUIPMENT SCHEDULE                  |
| 25   | L-200        | PAVING PLAN - RHAWN ST. ENTRY            |
| 26   | L-201        | PAVING PLAN - PARKING AREA               |
| 27   | L-202        | PAVING PLAN - PLAYGROUND - NORTH         |
| 28   | L-203        | PAVING PLAN - PLAYGROUND - SOUTHEAST     |
| 29   | L-204        | PAVING PLAN - PLAYGROUND - SOUTHWEST     |
| 30   | L-210        | PAVING SCHEDULE                          |
| 31   | L-300        | FURNISHING PLAN - RHAWN ST. ENTRY        |
| 32   | L-301        | FURNISHING PLAN - PARKING AREA           |
| 33   | L-302        | FURNISHING PLAN - PLAYGROUND - NORTH     |
| 34   | L-303        | FURNISHING PLAN - PLAYGROUND - SOUTHEAST |
| 35   | L-304        | FURNISHING PLAN - PLAYGROUND - SOUTHWEST |
| 36   | L-310        | FURNISHING SCHEDULE                      |
| 37   | L-400        | SAFETY SURFACE COLOR PLAN                |
| 38   | L-400        | LIGHTING PLAN                            |
| 39   | L-500        | PLANTING PLAN                            |
|      |              |                                          |
| 40   | L-700        | SECTIONS - 1                             |
| 41   | L-701        | SECTIONS - 2                             |