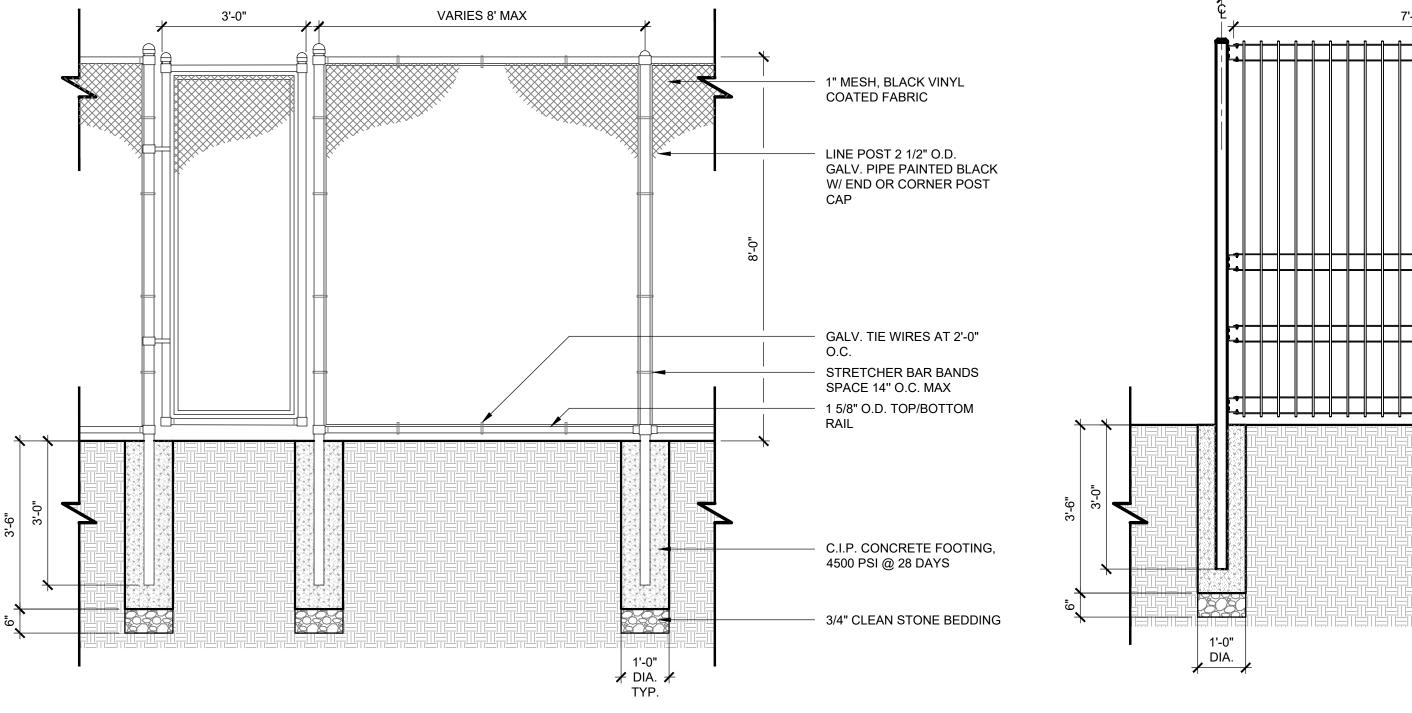

|





03 POURED RUBBER - LAWN TRANSITION SCALE: 1-1/2" = 1' - 0"



 $04 \frac{\text{CORKEEN - POURED RUBBER TRANSITION}}{\text{SCALE: 1-1/2"} = 1' - 0"}$ 

01 FLUSH CONCRETE CURB SCALE: 1-1/2" = 1' - 0"

EXISTING LAWN

EXISTING LAWN

SAFETY SURFACE - POURED

RUBBER, FALL HT. VARIES

NOTE: FOR FALL HEIGHTS AND PAVEMENT DEPTHS, SEE

L-200 SERIES

SAFETY SURFACE - CORKEEN, 8' FALL HT. L-900



ADJACENT SURFACE VARIES, SEE L-200 SERIES

FLUSH C.I.P CONCRETE CURB, 4000 PSI @ 28 DAYS







03 HORIZONTAL LOG ATTACHMENT SCALE: 1/2" = 1' - 0"



















CONTRACTOR AT THE SITE BEFORE PROCEEDING WITH THE WORK.











01 PRECAST CONCRETE BENCH - SECTION SCALE: 1" = 1' - 0"















NOTE: 1. REMOVE ALL WIRE AND PLASTIC TAGS OR SYNTHETIC MATERIAL FROM PLANTS PRIOR TO PLANTING
D = TYPICAL ON CENTER (O.C) SPACING AS INDICATED IN THE PLANT LIST

- PLANT CENTER TYP.

03 PLANT SPACING SCALE: 1" = 1' - 0"









<u>NOTE:</u> THE BEAT / RITMO GRAPHIC WILL BE USED TWICE, ONE AT EACH DRUM SETS















02 PLAYFUL LEARNING - TYPICAL SIGN SCALE: 1" = 1'-0"

# **OURTOWN PARK** BOROUGH OF OURTOWN

Funding assistance has been provided by the Department of Conservation and Natural Resources Bureau of Recreation and Conservation Keystone Recreation, Park and Conservation Fund





NOTE 1. OVERALL SIZE: 18"x24" 2. BASE MATERIAL: