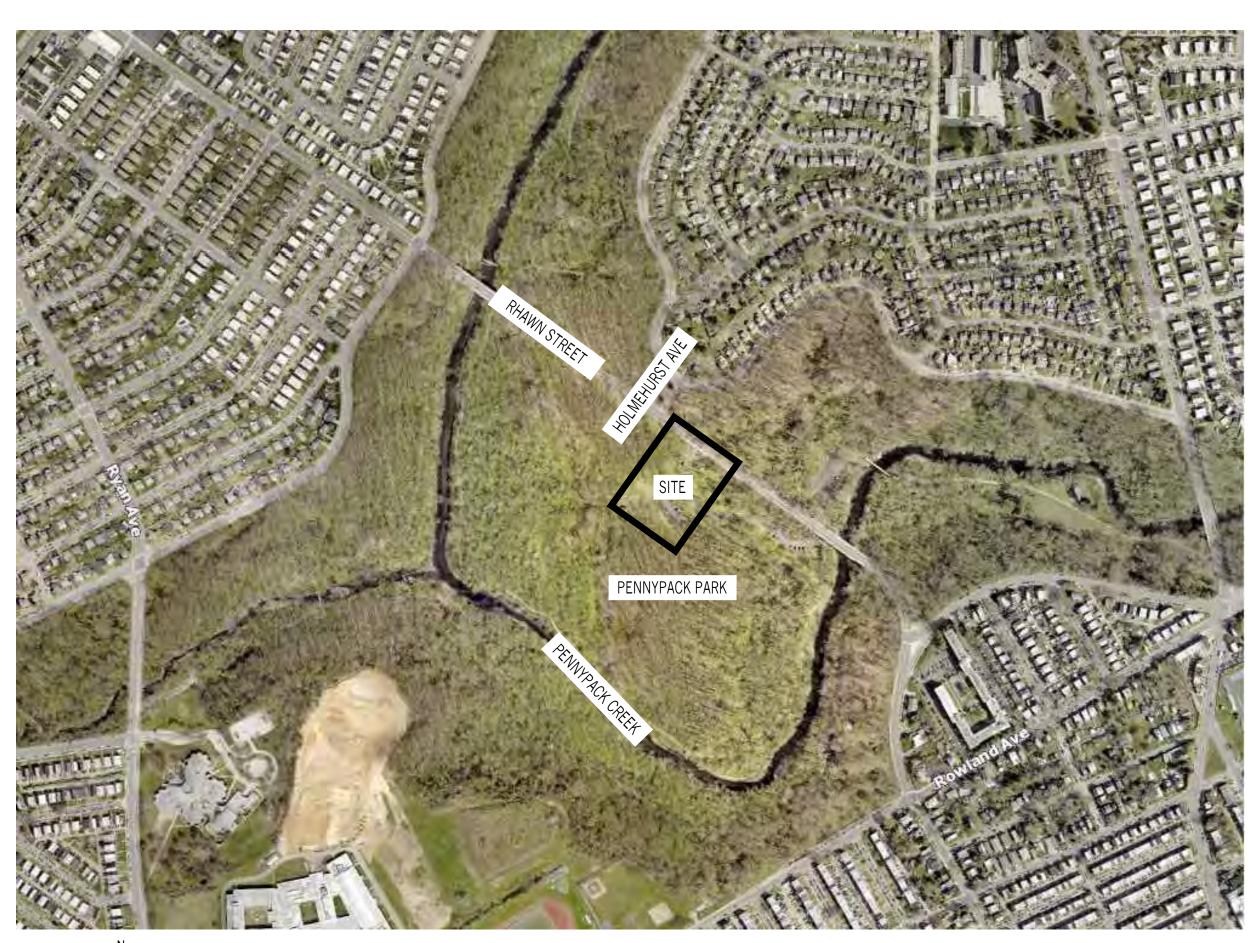

# PENNYPACK PARK UNIVERSAL PLAYGROUND **100% BID DOCUMENTS**

RHAWN ST. & HOLMEHURST AVE., PHILADELPHIA, PA 19136