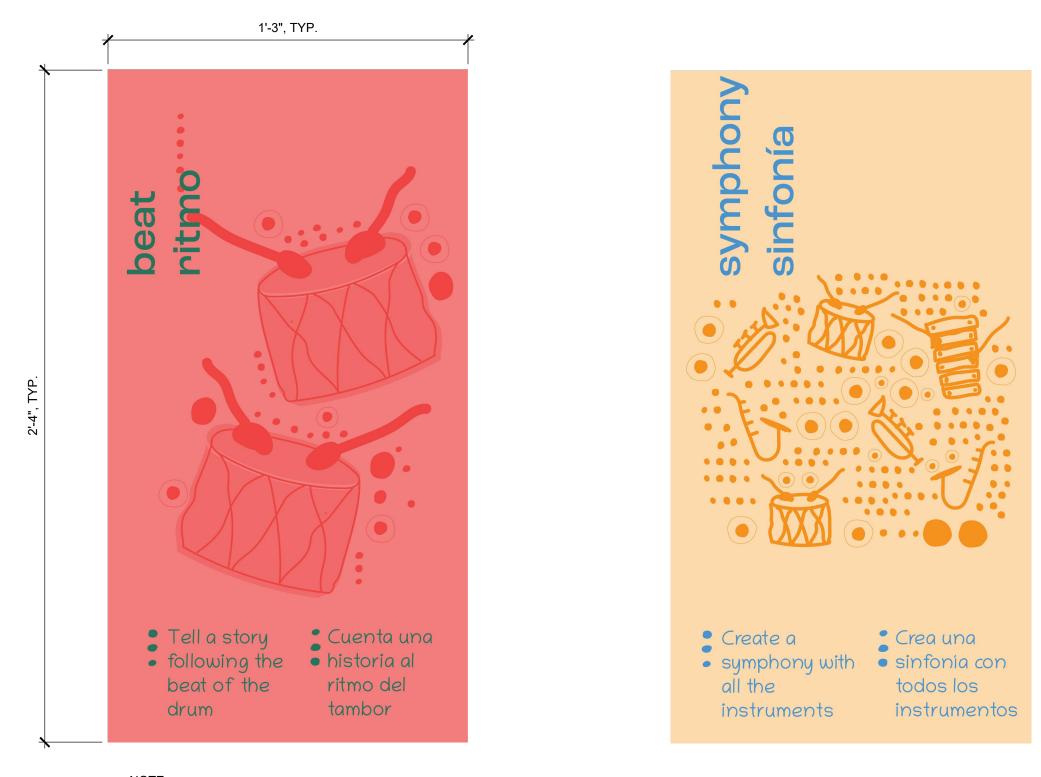

## Sheet Index

| PAGE | SHEET NUMBER | TITLE                                    |
|------|--------------|------------------------------------------|
|      |              |                                          |
|      | GENERAL      |                                          |
| 1    | G-000        | COVER SHEET                              |
|      |              |                                          |
|      | CIVIL        |                                          |
| 2    | C-001        | GENERAL NOTES                            |
| 3    | C-010        | EXISTING CONDITIONS PLAN                 |
| 4    | C-020        | REMOVALS PLAN                            |
| 5    | C-100        | GRADING PLAN                             |
| 6    | C-110        | DETAILED GRADING PLAN                    |
| 7    | C-300        | PCSM PLAN                                |
| 8    | C-310        | PCSM DETAILS                             |
| 9    | C-400        | E&SC PLAN                                |
| 10   | C-410        | E&SC DETAILS                             |
| 11   | C-500        | CONSTRUCTION DETAILS                     |
| 12   | C-501        | CONSTRUCTION DETAILS                     |
| 13   | C-600        | UTILITY PLAN                             |
|      |              |                                          |
|      | LANDSCAPE    |                                          |
| 14   | L-001        | GENERAL NOTES                            |
| 15   | L-010        | KEY PLAN                                 |
| 16   | L-100        | LAYOUT PLAN - RHAWN ST. ENTRY            |
| 17   | L-101        | LAYOUT PLAN - PARKING AREA               |
| 18   | L-102        | LAYOUT PLAN - PLAYGROUND - NORTH         |
| 19   | L-103        | LAYOUT PLAN - PLAYGROUND - SOUTHEAST     |
| 20   | L-104        | LAYOUT PLAN - PLAYGROUND - SOUTHWEST     |
| 21   | L-112        | FOOTING LAYOUT PLAN - NORTH              |
| 22   | L-113        | FOOTING LAYOUT PLAN - SOUTHEAST          |
| 23   | L-114        | FOOTING LAYOUT PLAN - SOUTHWEST          |
| 24   | L-120        | PLAY EQUIPMENT SCHEDULE                  |
| 25   | L-200        | PAVING PLAN - RHAWN ST. ENTRY            |
| 26   | L-201        | PAVING PLAN - PARKING AREA               |
| 27   | L-202        | PAVING PLAN - PLAYGROUND - NORTH         |
| 28   | L-203        | PAVING PLAN - PLAYGROUND - SOUTHEAST     |
| 29   | L-204        | PAVING PLAN - PLAYGROUND - SOUTHWEST     |
| 30   | L-210        | PAVING SCHEDULE                          |
| 31   | L-300        | FURNISHING PLAN - RHAWN ST. ENTRY        |
| 32   | L-301        | FURNISHING PLAN - PARKING AREA           |
| 33   | L-302        | FURNISHING PLAN - PLAYGROUND - NORTH     |
| 34   | L-303        | FURNISHING PLAN - PLAYGROUND - SOUTHEAST |
| 35   | L-304        | FURNISHING PLAN - PLAYGROUND - SOUTHWEST |
| 36   | L-310        | FURNISHING SCHEDULE                      |
| 37   | L-400        | SAFETY SURFACE COLOR PLAN                |
| 38   | L-400        | LIGHTING PLAN                            |
| 39   | L-500        | PLANTING PLAN                            |
|      |              |                                          |
| 40   | L-700        | SECTIONS - 1                             |
| 41   | L-701        | SECTIONS - 2                             |