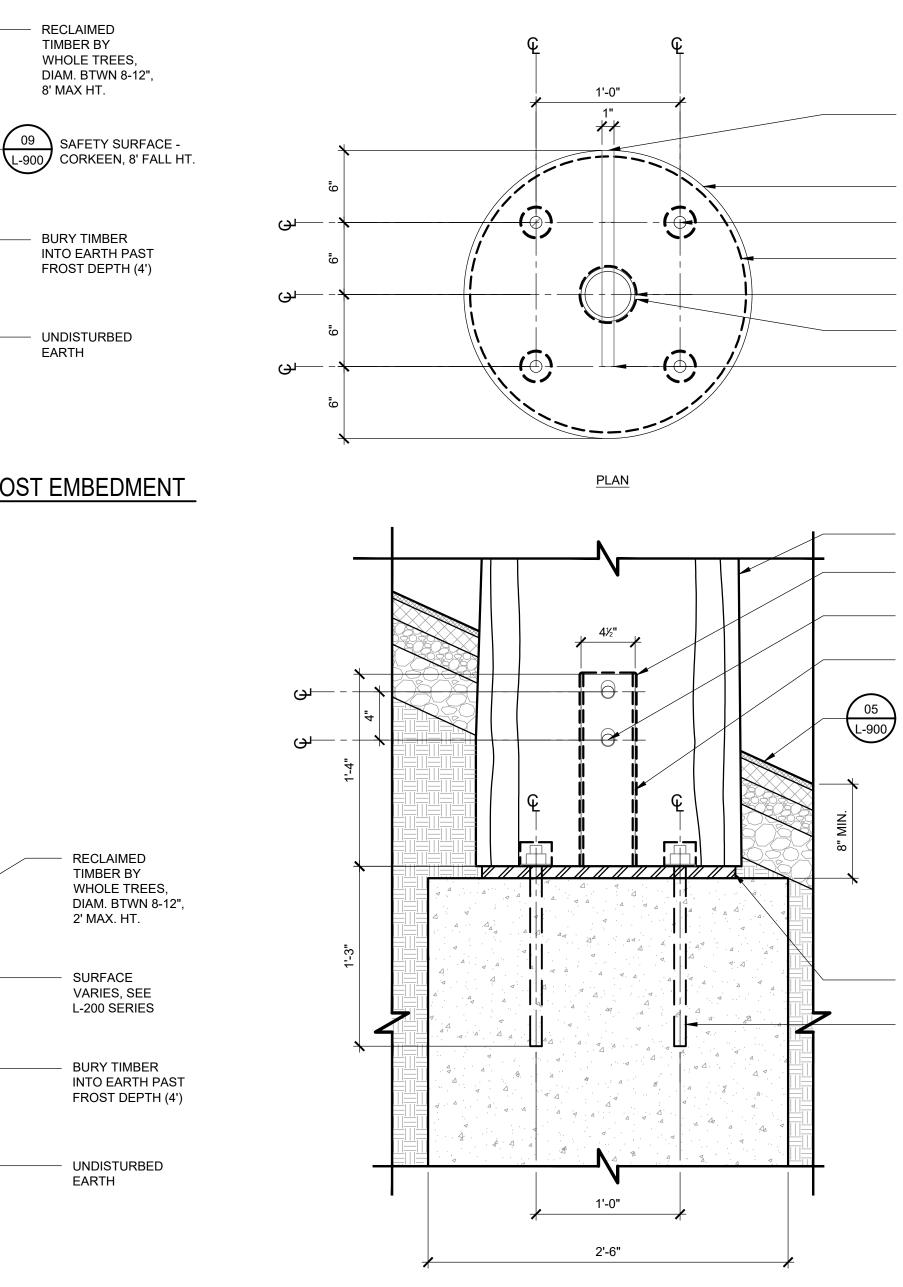

|





03 POURED RUBBER - LAWN TRANSITION SCALE: 1-1/2" = 1' - 0"



 $04 \frac{\text{CORKEEN - POURED RUBBER TRANSITION}}{\text{SCALE: 1-1/2"} = 1' - 0"}$ 

01 FLUSH CONCRETE CURB SCALE: 1-1/2" = 1' - 0"

EXISTING LAWN

EXISTING LAWN

SAFETY SURFACE - POURED

RUBBER, FALL HT. VARIES

NOTE: FOR FALL HEIGHTS AND PAVEMENT DEPTHS, SEE

L-200 SERIES

SAFETY SURFACE - CORKEEN, 8' FALL HT. L-900



ADJACENT SURFACE VARIES, SEE L-200 SERIES

FLUSH C.I.P CONCRETE CURB, 4000 PSI @ 28 DAYS







03 HORIZONTAL LOG ATTACHMENT SCALE: 1/2" = 1' - 0"



















CONTRACTOR AT THE SITE BEFORE PROCEEDING WITH THE WORK.











01 PRECAST CONCRETE BENCH - SECTION SCALE: 1" = 1' - 0"















NOTE: 1. REMOVE ALL WIRE AND PLASTIC TAGS OR SYNTHETIC MATERIAL FROM PLANTS PRIOR TO PLANTING
D = TYPICAL ON CENTER (O.C) SPACING AS INDICATED IN THE PLANT LIST

- PLANT CENTER TYP.

03 PLANT SPACING SCALE: 1" = 1' - 0"









<u>NOTE:</u> THE BEAT / RITMO GRAPHIC WILL BE USED TWICE, ONE AT EACH DRUM SETS















02 PLAYFUL LEARNING - TYPICAL SIGN SCALE: 1" = 1'-0"

# **OURTOWN PARK** BOROUGH OF OURTOWN

Funding assistance has been provided by the Department of Conservation and Natural Resources Bureau of Recreation and Conservation Keystone Recreation, Park and Conservation Fund





NOTE 1. OVERALL SIZE: 18"x24" 2. BASE MATER