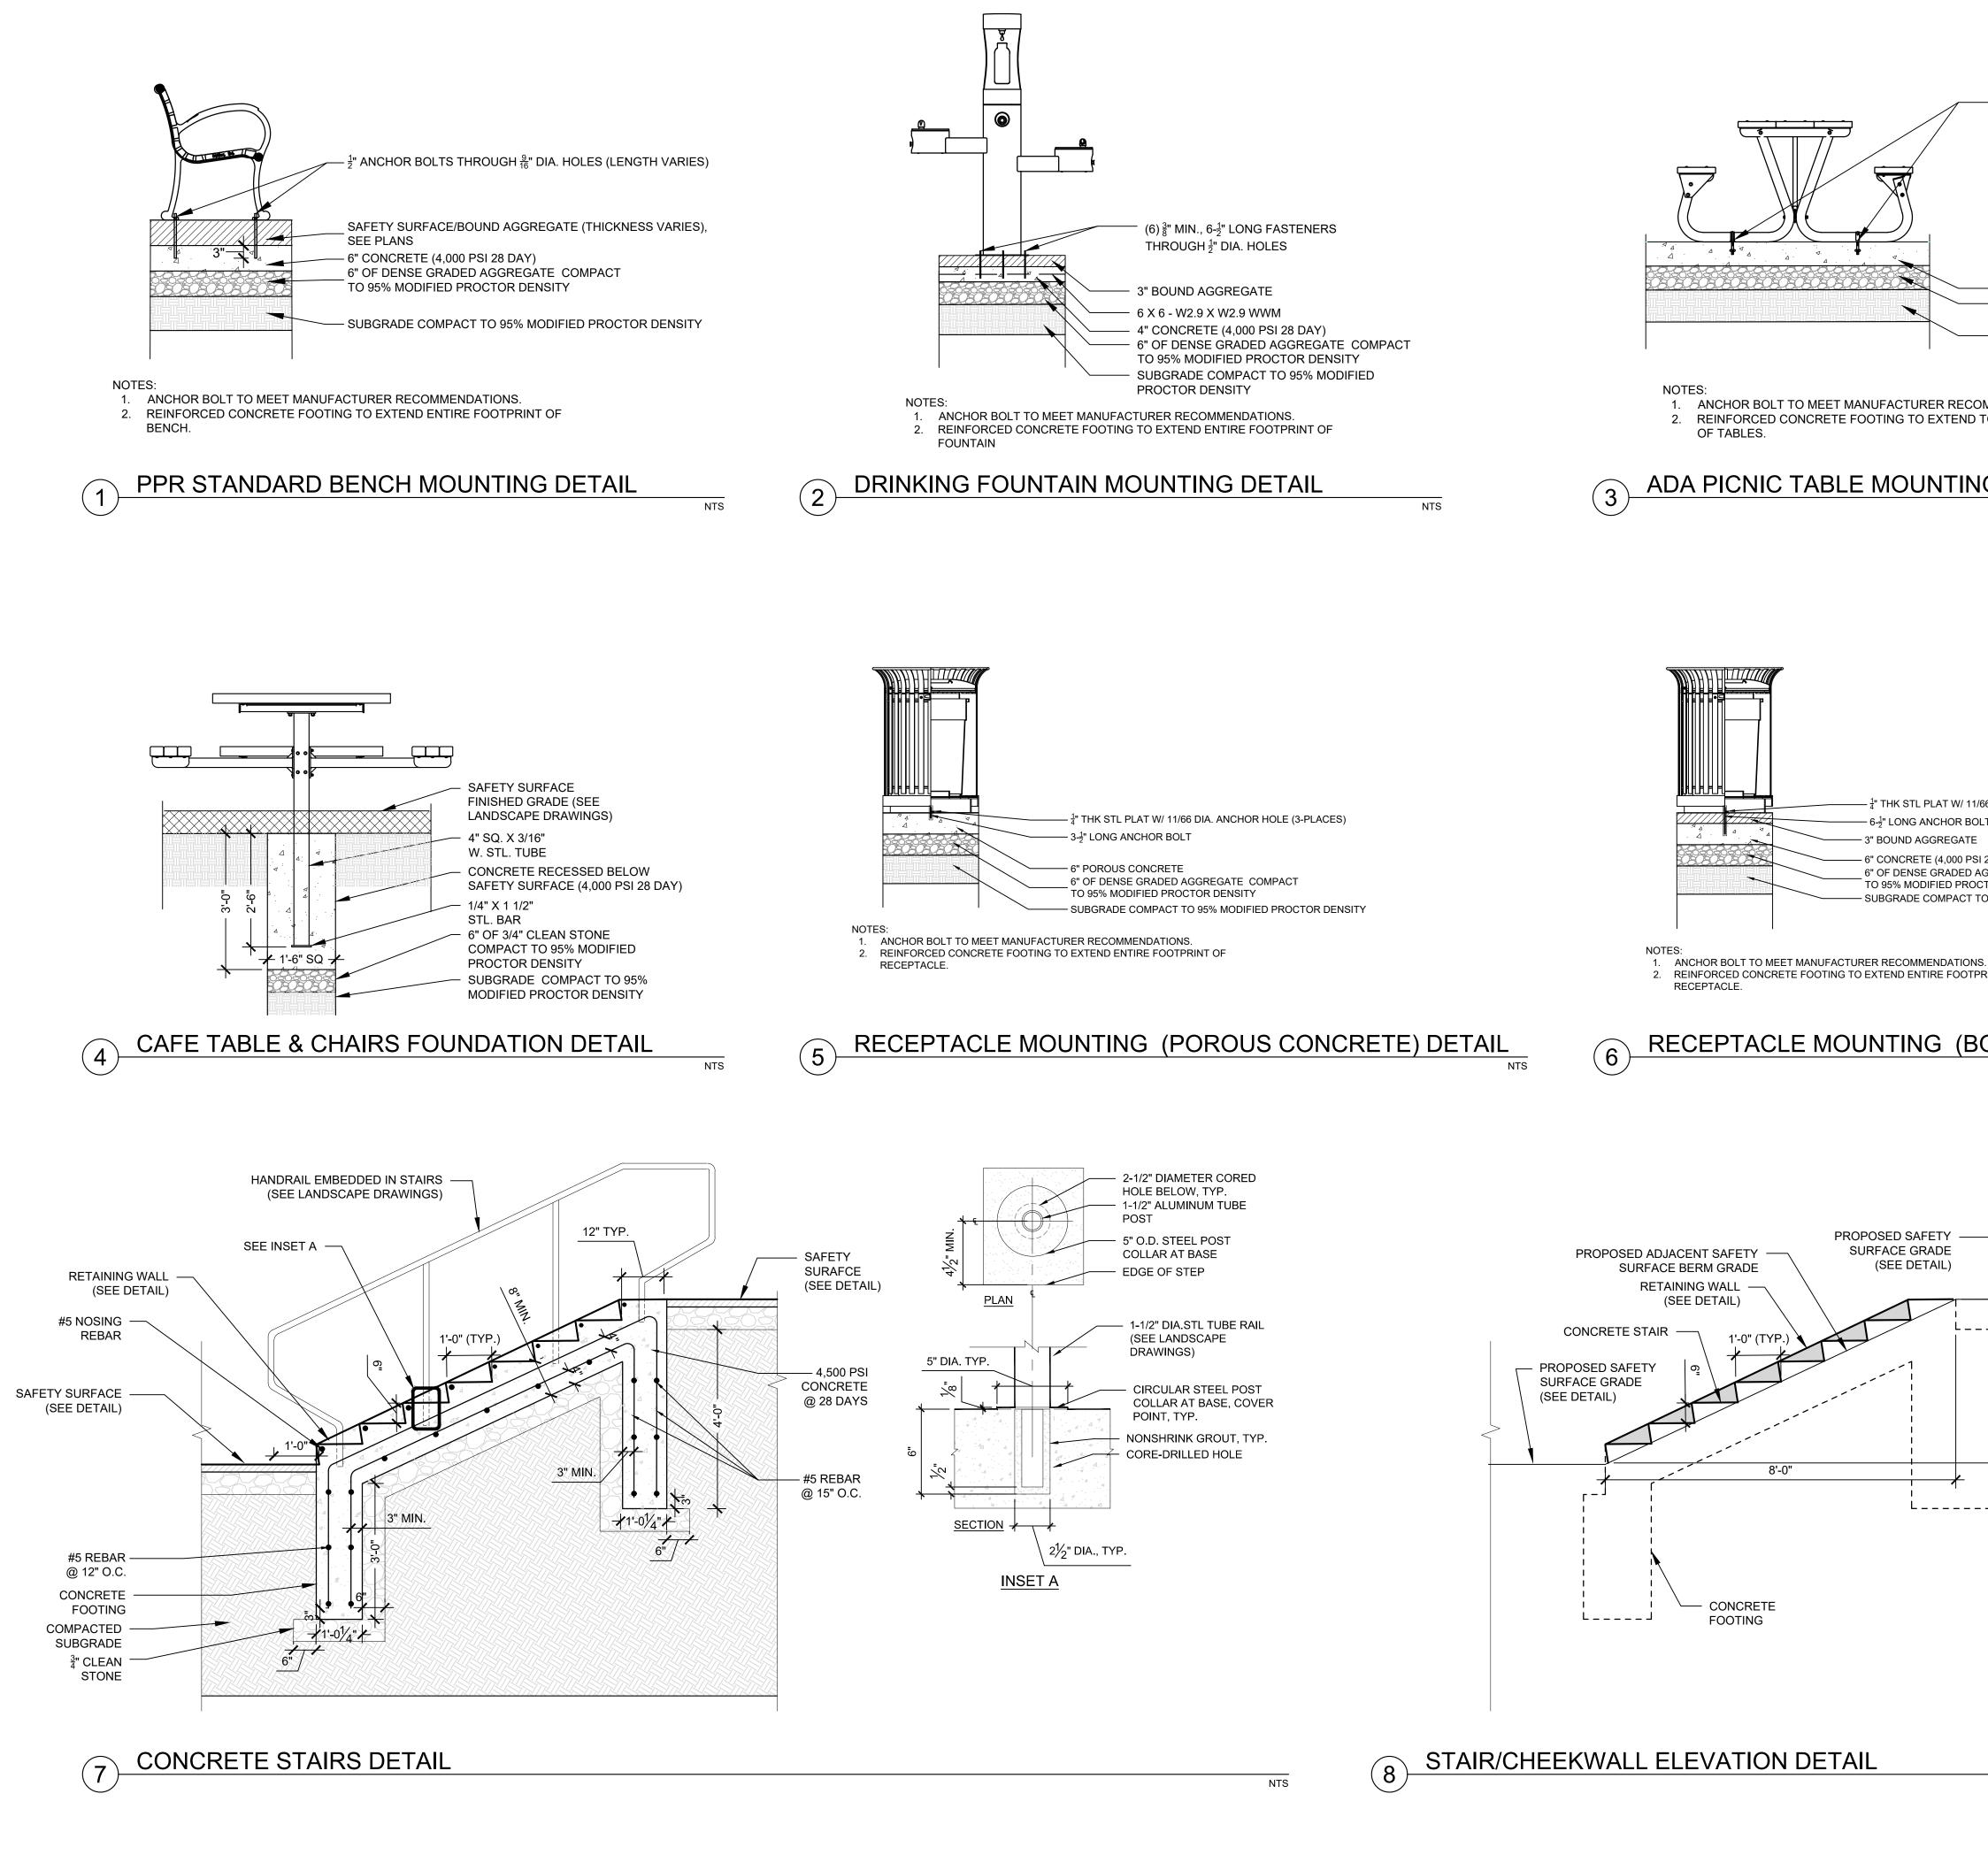

## Sheet Index

| PAGE | SHEET NUMBER | TITLE                                    |
|------|--------------|------------------------------------------|
|      |              |                                          |
|      | GENERAL      |                                          |
| 1    | G-000        | COVER SHEET                              |
|      |              |                                          |
|      | CIVIL        |                                          |
| 2    | C-001        | GENERAL NOTES                            |
| 3    | C-010        | EXISTING CONDITIONS PLAN                 |
| 4    | C-020        | REMOVALS PLAN                            |
| 5    | C-100        | GRADING PLAN                             |
| 6    | C-110        | DETAILED GRADING PLAN                    |
| 7    | C-300        | PCSM PLAN                                |
| 8    | C-310        | PCSM DETAILS                             |
| 9    | C-400        | E&SC PLAN                                |
| 10   | C-410        | E&SC DETAILS                             |
| 11   | C-500        | CONSTRUCTION DETAILS                     |
| 12   | C-501        | CONSTRUCTION DETAILS                     |
| 13   | C-600        | UTILITY PLAN                             |
|      |              |                                          |
|      | LANDSCAPE    |                                          |
| 14   | L-001        | GENERAL NOTES                            |
| 15   | L-010        | KEY PLAN                                 |
| 16   | L-100        | LAYOUT PLAN - RHAWN ST. ENTRY            |
| 17   | L-101        | LAYOUT PLAN - PARKING AREA               |
| 18   | L-102        | LAYOUT PLAN - PLAYGROUND - NORTH         |
| 19   | L-103        | LAYOUT PLAN - PLAYGROUND - SOUTHEAST     |
| 20   | L-104        | LAYOUT PLAN - PLAYGROUND - SOUTHWEST     |
| 21   | L-112        | FOOTING LAYOUT PLAN - NORTH              |
| 22   | L-113        | FOOTING LAYOUT PLAN - SOUTHEAST          |
| 23   | L-114        | FOOTING LAYOUT PLAN - SOUTHWEST          |
| 24   | L-120        | PLAY EQUIPMENT SCHEDULE                  |
| 25   | L-200        | PAVING PLAN - RHAWN ST. ENTRY            |
| 26   | L-201        | PAVING PLAN - PARKING AREA               |
| 27   | L-202        | PAVING PLAN - PLAYGROUND - NORTH         |
| 28   | L-203        | PAVING PLAN - PLAYGROUND - SOUTHEAST     |
| 29   | L-204        | PAVING PLAN - PLAYGROUND - SOUTHWEST     |
| 30   | L-210        | PAVING SCHEDULE                          |
| 31   | L-300        | FURNISHING PLAN - RHAWN ST. ENTRY        |
| 32   | L-301        | FURNISHING PLAN - PARKING AREA           |
| 33   | L-302        | FURNISHING PLAN - PLAYGROUND - NORTH     |
| 34   | L-303        | FURNISHING PLAN - PLAYGROUND - SOUTHEAST |
| 35   | L-304        | FURNISHING PLAN - PLAYGROUND - SOUTHWEST |
| 36   | L-310        | FURNISHING SCHEDULE                      |
| 37   | L-400        | SAFETY SURFACE COLOR PLAN                |
| 38   | L-400        | LIGHTING PLAN                            |
| 39   | L-500        | PLANTING PLAN                            |
|      |              |                                          |
| 40   | L-700        | SECTIONS - 1                             |
| 41   | L-701        | SECTIONS - 2                             |