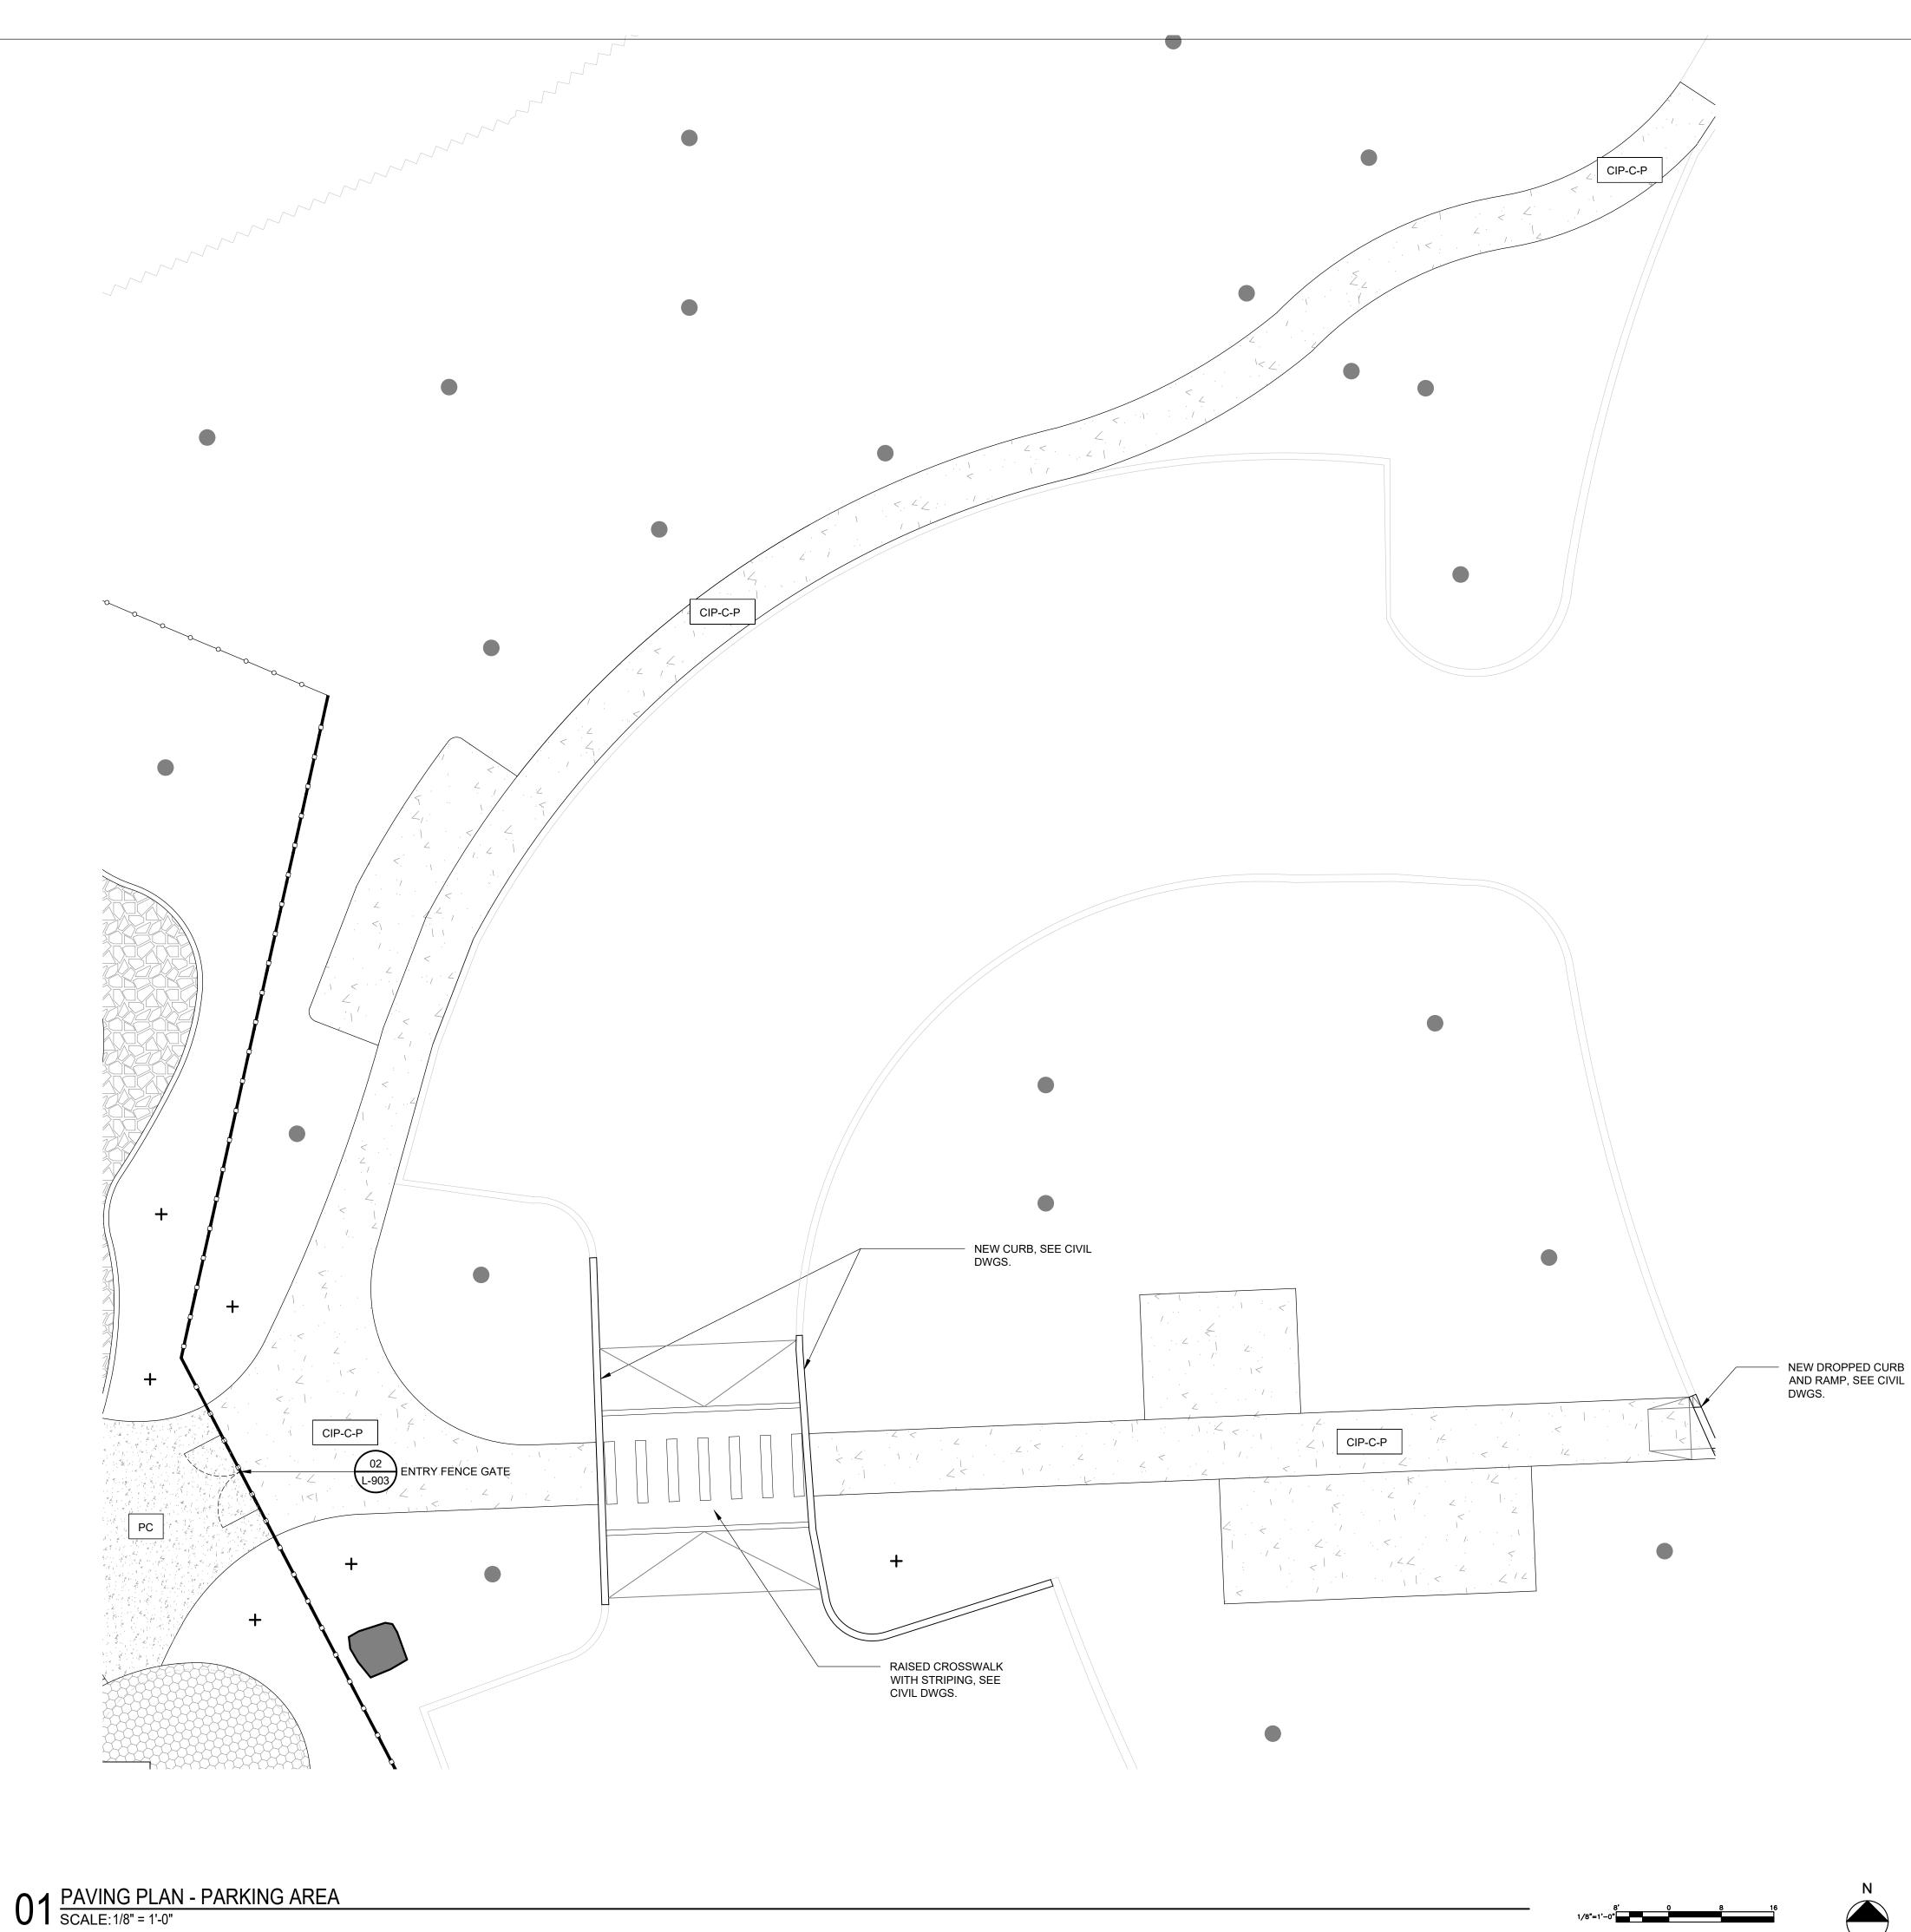

## Sheet Index

| PAGE | SHEET NUMBER | TITLE                                    |
|------|--------------|------------------------------------------|
|      |              |                                          |
|      | GENERAL      |                                          |
| 1    | G-000        | COVER SHEET                              |
|      |              |                                          |
|      | CIVIL        |                                          |
| 2    | C-001        | GENERAL NOTES                            |
| 3    | C-010        | EXISTING CONDITIONS PLAN                 |
| 4    | C-020        | REMOVALS PLAN                            |
| 5    | C-100        | GRADING PLAN                             |
| 6    | C-110        | DETAILED GRADING PLAN                    |
| 7    | C-300        | PCSM PLAN                                |
| 8    | C-310        | PCSM DETAILS                             |
| 9    | C-400        | E&SC PLAN                                |
| 10   | C-410        | E&SC DETAILS                             |
| 11   | C-500        | CONSTRUCTION DETAILS                     |
| 12   | C-501        | CONSTRUCTION DETAILS                     |
| 13   | C-600        | UTILITY PLAN                             |
|      |              |                                          |
|      | LANDSCAPE    |                                          |
| 14   | L-001        | GENERAL NOTES                            |
| 15   | L-010        | KEY PLAN                                 |
| 16   | L-100        | LAYOUT PLAN - RHAWN ST. ENTRY            |
| 17   | L-101        | LAYOUT PLAN - PARKING AREA               |
| 18   | L-102        | LAYOUT PLAN - PLAYGROUND - NORTH         |
| 19   | L-103        | LAYOUT PLAN - PLAYGROUND - SOUTHEAST     |
| 20   | L-104        | LAYOUT PLAN - PLAYGROUND - SOUTHWEST     |
| 21   | L-112        | FOOTING LAYOUT PLAN - NORTH              |
| 22   | L-113        | FOOTING LAYOUT PLAN - SOUTHEAST          |
| 23   | L-114        | FOOTING LAYOUT PLAN - SOUTHWEST          |
| 24   | L-120        | PLAY EQUIPMENT SCHEDULE                  |
| 25   | L-200        | PAVING PLAN - RHAWN ST. ENTRY            |
| 26   | L-201        | PAVING PLAN - PARKING AREA               |
| 27   | L-202        | PAVING PLAN - PLAYGROUND - NORTH         |
| 28   | L-203        | PAVING PLAN - PLAYGROUND - SOUTHEAST     |
| 29   | L-204        | PAVING PLAN - PLAYGROUND - SOUTHWEST     |
| 30   | L-210        | PAVING SCHEDULE                          |
| 31   | L-300        | FURNISHING PLAN - RHAWN ST. ENTRY        |
| 32   | L-301        | FURNISHING PLAN - PARKING AREA           |
| 33   | L-302        | FURNISHING PLAN - PLAYGROUND - NORTH     |
| 34   | L-303        | FURNISHING PLAN - PLAYGROUND - SOUTHEAST |
| 35   | L-304        | FURNISHING PLAN - PLAYGROUND - SOUTHWEST |
| 36   | L-310        | FURNISHING SCHEDULE                      |
| 37   | L-400        | SAFETY SURFACE COLOR PLAN                |
| 38   | L-400        | LIGHTING PLAN                            |
| 39   | L-500        | PLANTING PLAN                            |
|      |              |                                          |
| 40   | L-700        | SECTIONS - 1                             |
| 41   | L-701        | SECTIONS - 2                             |