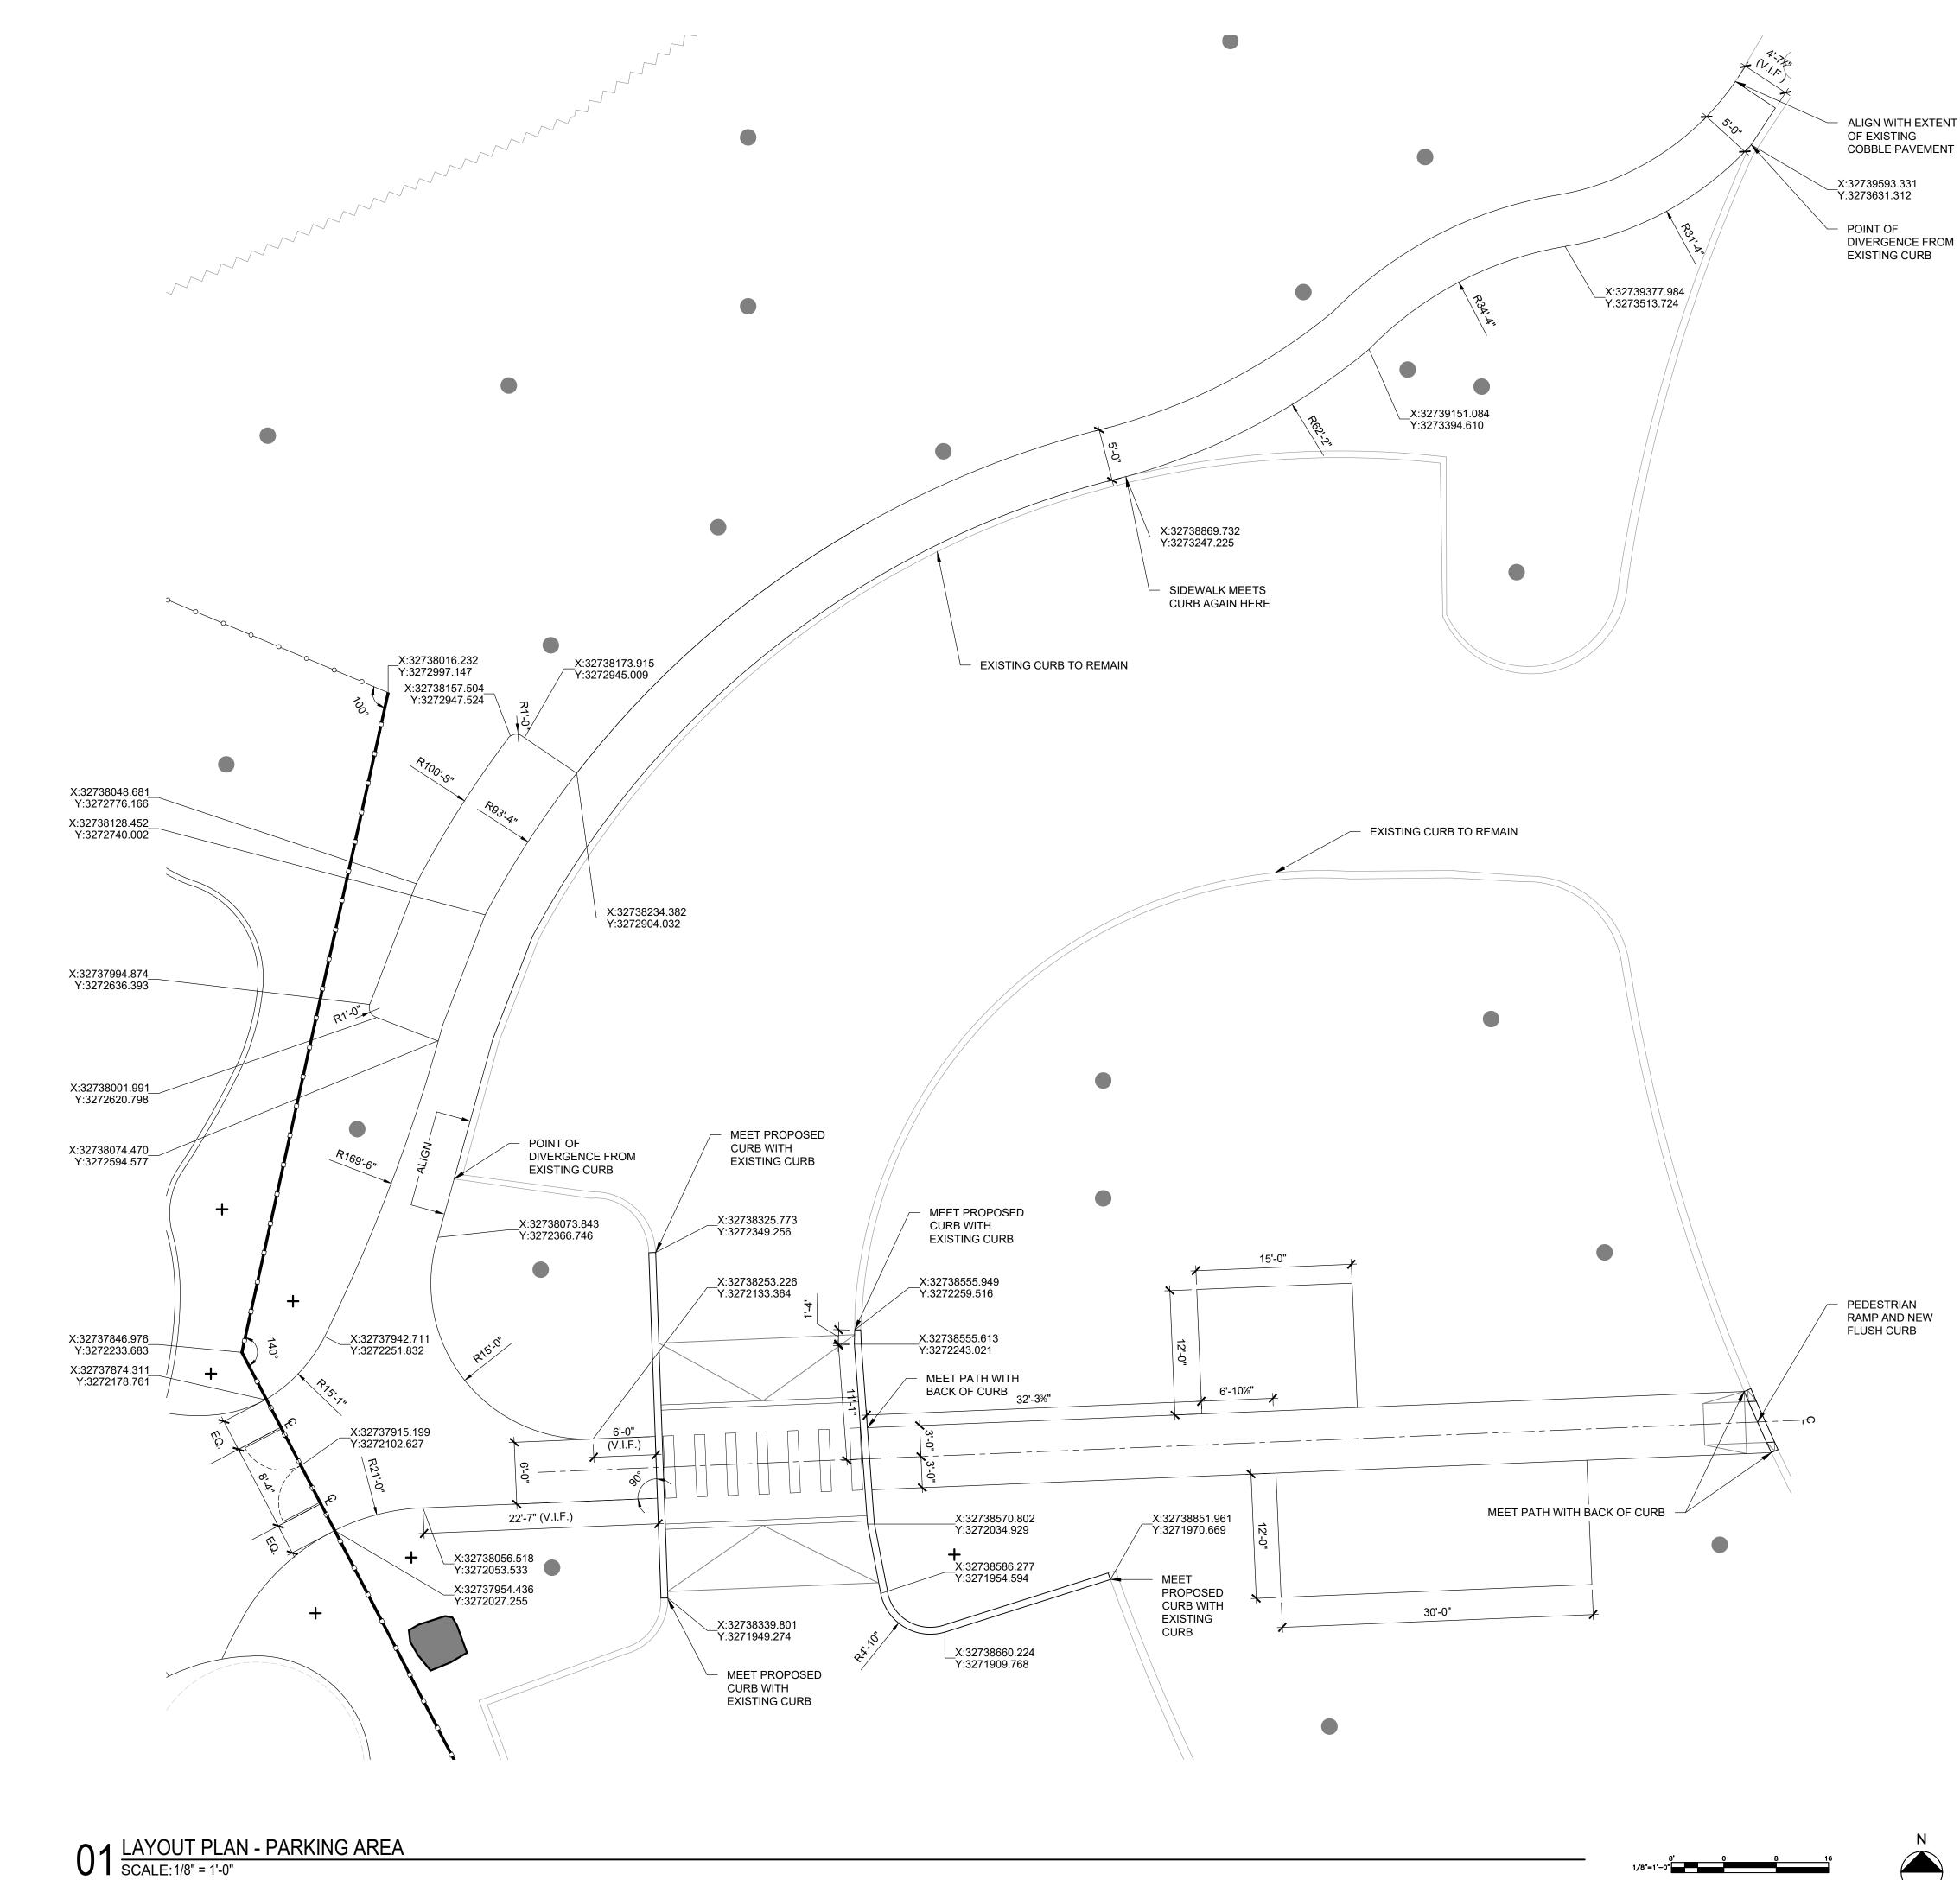

## Sheet Index

| PAGE | SHEET NUMBER | TITLE                                    |
|------|--------------|------------------------------------------|
|      |              |                                          |
|      | GENERAL      |                                          |
| 1    | G-000        | COVER SHEET                              |
|      |              |                                          |
|      | CIVIL        |                                          |
| 2    | C-001        | GENERAL NOTES                            |
| 3    | C-010        | EXISTING CONDITIONS PLAN                 |
| 4    | C-020        | REMOVALS PLAN                            |
| 5    | C-100        | GRADING PLAN                             |
| 6    | C-110        | DETAILED GRADING PLAN                    |
| 7    | C-300        | PCSM PLAN                                |
| 8    | C-310        | PCSM DETAILS                             |
| 9    | C-400        | E&SC PLAN                                |
| 10   | C-410        | E&SC DETAILS                             |
| 11   | C-500        | CONSTRUCTION DETAILS                     |
| 12   | C-501        | CONSTRUCTION DETAILS                     |
| 13   | C-600        | UTILITY PLAN                             |
|      |              |                                          |
|      | LANDSCAPE    |                                          |
| 14   | L-001        | GENERAL NOTES                            |
| 15   | L-010        | KEY PLAN                                 |
| 16   | L-100        | LAYOUT PLAN - RHAWN ST. ENTRY            |
| 17   | L-101        | LAYOUT PLAN - PARKING AREA               |
| 18   | L-102        | LAYOUT PLAN - PLAYGROUND - NORTH         |
| 19   | L-103        | LAYOUT PLAN - PLAYGROUND - SOUTHEAST     |
| 20   | L-104        | LAYOUT PLAN - PLAYGROUND - SOUTHWEST     |
| 21   | L-112        | FOOTING LAYOUT PLAN - NORTH              |
| 22   | L-113        | FOOTING LAYOUT PLAN - SOUTHEAST          |
| 23   | L-114        | FOOTING LAYOUT PLAN - SOUTHWEST          |
| 24   | L-120        | PLAY EQUIPMENT SCHEDULE                  |
| 25   | L-200        | PAVING PLAN - RHAWN ST. ENTRY            |
| 26   | L-201        | PAVING PLAN - PARKING AREA               |
| 27   | L-202        | PAVING PLAN - PLAYGROUND - NORTH         |
| 28   | L-203        | PAVING PLAN - PLAYGROUND - SOUTHEAST     |
| 29   | L-204        | PAVING PLAN - PLAYGROUND - SOUTHWEST     |
| 30   | L-210        | PAVING SCHEDULE                          |
| 31   | L-300        | FURNISHING PLAN - RHAWN ST. ENTRY        |
| 32   | L-301        | FURNISHING PLAN - PARKING AREA           |
| 33   | L-302        | FURNISHING PLAN - PLAYGROUND - NORTH     |
| 34   | L-303        | FURNISHING PLAN - PLAYGROUND - SOUTHEAST |
| 35   | L-304        | FURNISHING PLAN - PLAYGROUND - SOUTHWEST |
| 36   | L-310        | FURNISHING SCHEDULE                      |
| 37   | L-400        | SAFETY SURFACE COLOR PLAN                |
| 38   | L-400        | LIGHTING PLAN                            |
| 39   | L-500        | PLANTING PLAN                            |
|      |              |                                          |
| 40   | L-700        | SECTIONS - 1                             |
| 41   | L-701        | SECTIONS - 2                             |