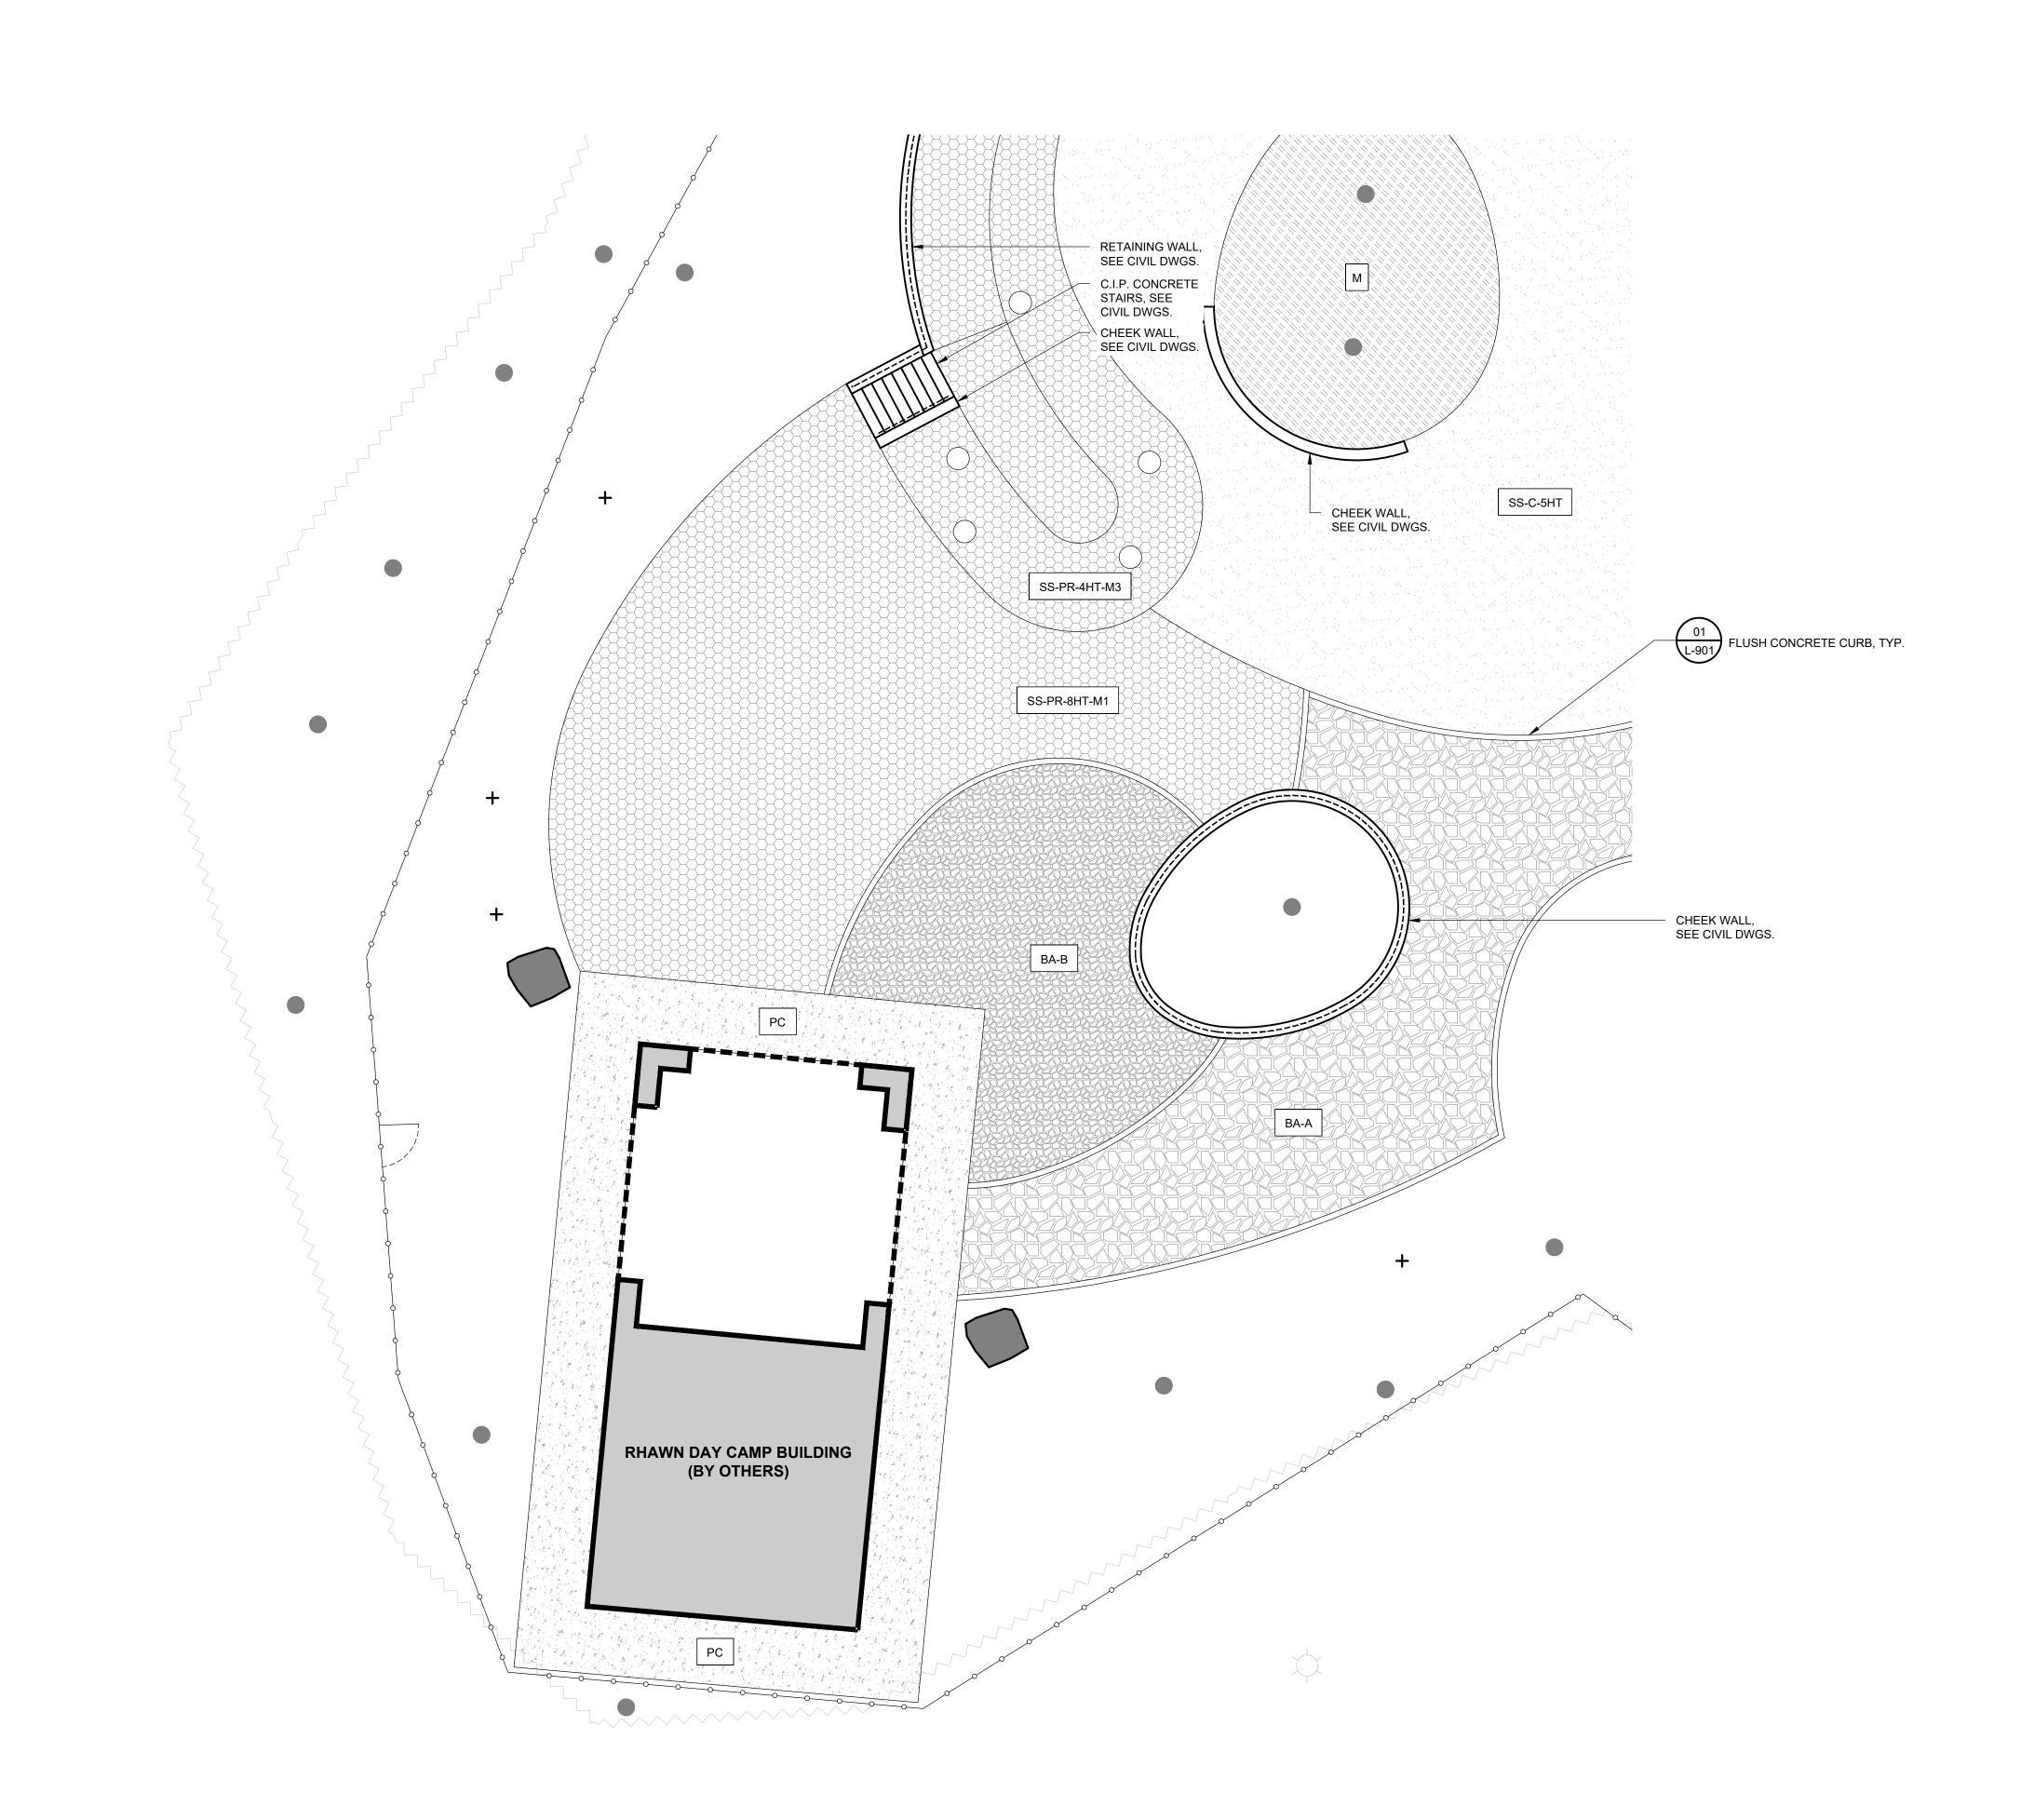

## Sheet Index

| PAGE | SHEET NUMBER | TITLE                                    |
|------|--------------|------------------------------------------|
|      |              |                                          |
|      | GENERAL      |                                          |
| 1    | G-000        | COVER SHEET                              |
|      |              |                                          |
|      | CIVIL        |                                          |
| 2    | C-001        | GENERAL NOTES                            |
| 3    | C-010        | EXISTING CONDITIONS PLAN                 |
| 4    | C-020        | REMOVALS PLAN                            |
| 5    | C-100        | GRADING PLAN                             |
| 6    | C-110        | DETAILED GRADING PLAN                    |
| 7    | C-300        | PCSM PLAN                                |
| 8    | C-310        | PCSM DETAILS                             |
| 9    | C-400        | E&SC PLAN                                |
| 10   | C-410        | E&SC DETAILS                             |
| 11   | C-500        | CONSTRUCTION DETAILS                     |
| 12   | C-501        | CONSTRUCTION DETAILS                     |
| 13   | C-600        | UTILITY PLAN                             |
|      |              |                                          |
|      | LANDSCAPE    |                                          |
| 14   | L-001        | GENERAL NOTES                            |
| 15   | L-010        | KEY PLAN                                 |
| 16   | L-100        | LAYOUT PLAN - RHAWN ST. ENTRY            |
| 17   | L-101        | LAYOUT PLAN - PARKING AREA               |
| 18   | L-102        | LAYOUT PLAN - PLAYGROUND - NORTH         |
| 19   | L-103        | LAYOUT PLAN - PLAYGROUND - SOUTHEAST     |
| 20   | L-104        | LAYOUT PLAN - PLAYGROUND - SOUTHWEST     |
| 21   | L-112        | FOOTING LAYOUT PLAN - NORTH              |
| 22   | L-113        | FOOTING LAYOUT PLAN - SOUTHEAST          |
| 23   | L-114        | FOOTING LAYOUT PLAN - SOUTHWEST          |
| 24   | L-120        | PLAY EQUIPMENT SCHEDULE                  |
| 25   | L-200        | PAVING PLAN - RHAWN ST. ENTRY            |
| 26   | L-201        | PAVING PLAN - PARKING AREA               |
| 27   | L-202        | PAVING PLAN - PLAYGROUND - NORTH         |
| 28   | L-203        | PAVING PLAN - PLAYGROUND - SOUTHEAST     |
| 29   | L-204        | PAVING PLAN - PLAYGROUND - SOUTHWEST     |
| 30   | L-210        | PAVING SCHEDULE                          |
| 31   | L-300        | FURNISHING PLAN - RHAWN ST. ENTRY        |
| 32   | L-301        | FURNISHING PLAN - PARKING AREA           |
| 33   | L-302        | FURNISHING PLAN - PLAYGROUND - NORTH     |
| 34   | L-303        | FURNISHING PLAN - PLAYGROUND - SOUTHEAST |
| 35   | L-304        | FURNISHING PLAN - PLAYGROUND - SOUTHWEST |
| 36   | L-310        | FURNISHING SCHEDULE                      |
| 37   | L-400        | SAFETY SURFACE COLOR PLAN                |
| 38   | L-400        | LIGHTING PLAN                            |
| 39   | L-500        | PLANTING PLAN                            |
|      |              |                                          |
| 40   | L-700        | SECTIONS - 1                             |
| 41   | L-701        | SECTIONS - 2                             |