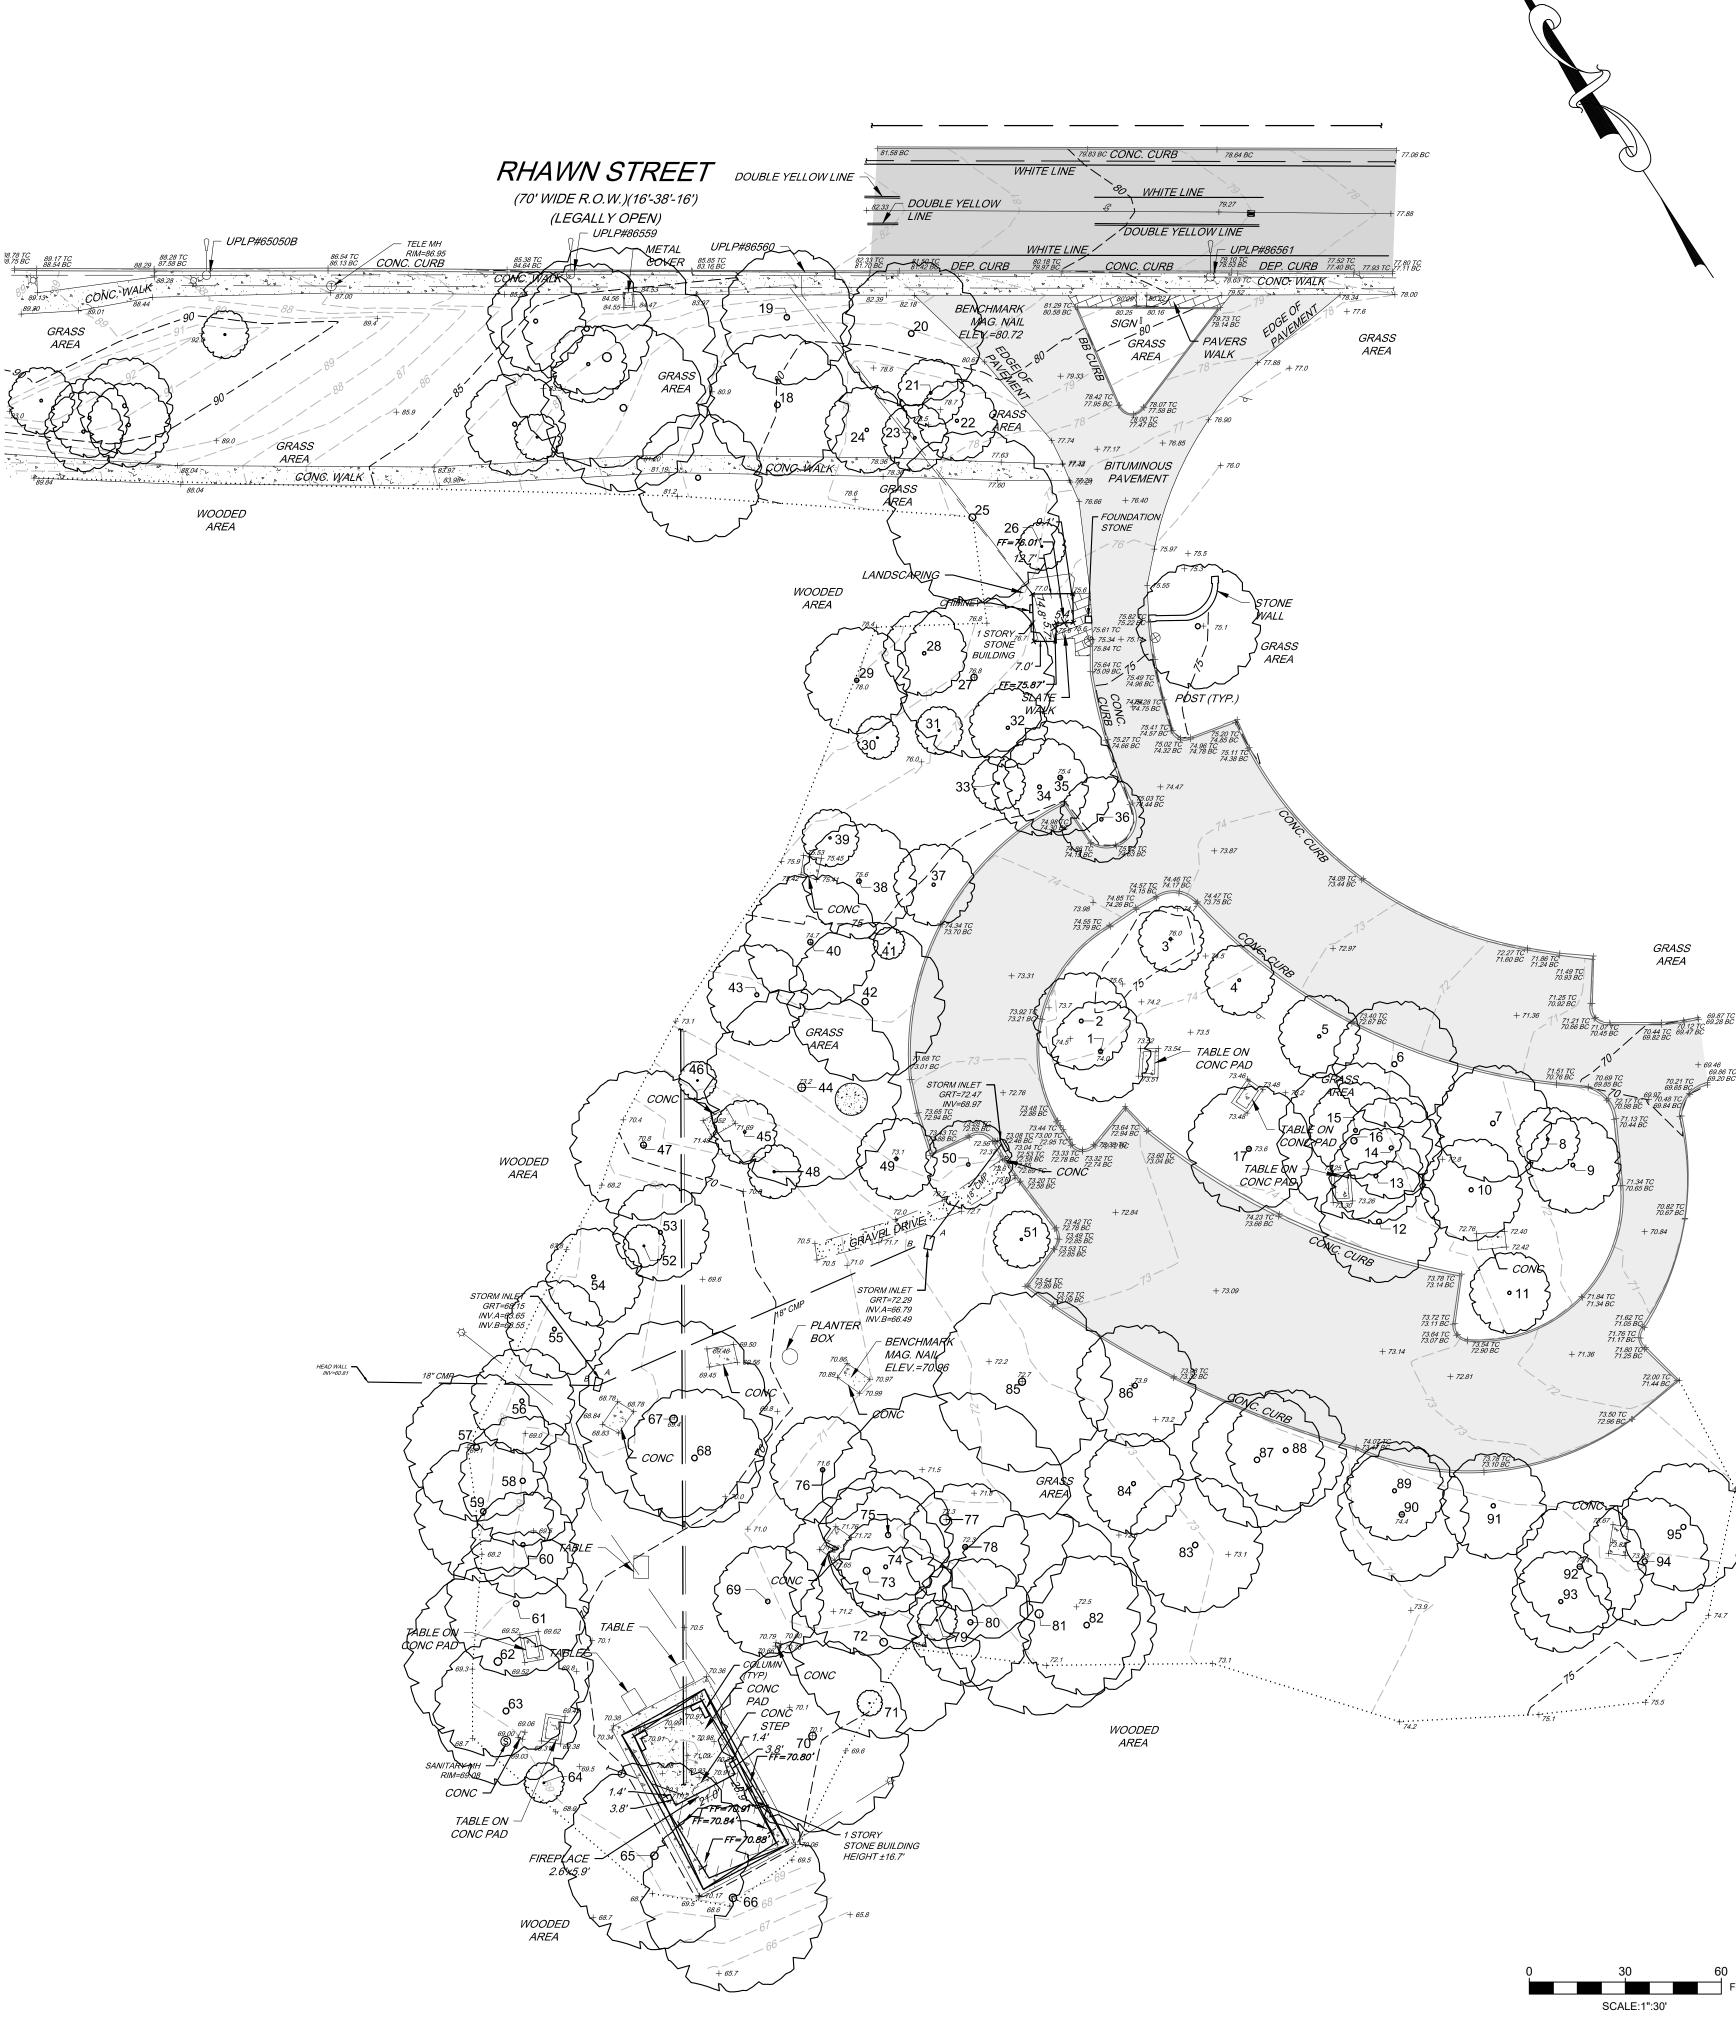

## Sheet Index

| PAGE | SHEET NUMBER | TITLE                                    |
|------|--------------|------------------------------------------|
|      |              |                                          |
|      | GENERAL      |                                          |
| 1    | G-000        | COVER SHEET                              |
|      |              |                                          |
|      | CIVIL        |                                          |
| 2    | C-001        | GENERAL NOTES                            |
| 3    | C-010        | EXISTING CONDITIONS PLAN                 |
| 4    | C-020        | REMOVALS PLAN                            |
| 5    | C-100        | GRADING PLAN                             |
| 6    | C-110        | DETAILED GRADING PLAN                    |
| 7    | C-300        | PCSM PLAN                                |
| 8    | C-310        | PCSM DETAILS                             |
| 9    | C-400        | E&SC PLAN                                |
| 10   | C-410        | E&SC DETAILS                             |
| 11   | C-500        | CONSTRUCTION DETAILS                     |
| 12   | C-501        | CONSTRUCTION DETAILS                     |
| 13   | C-600        | UTILITY PLAN                             |
|      |              |                                          |
|      | LANDSCAPE    |                                          |
| 14   | L-001        | GENERAL NOTES                            |
| 15   | L-010        | KEY PLAN                                 |
| 16   | L-100        | LAYOUT PLAN - RHAWN ST. ENTRY            |
| 17   | L-101        | LAYOUT PLAN - PARKING AREA               |
| 18   | L-102        | LAYOUT PLAN - PLAYGROUND - NORTH         |
| 19   | L-103        | LAYOUT PLAN - PLAYGROUND - SOUTHEAST     |
| 20   | L-104        | LAYOUT PLAN - PLAYGROUND - SOUTHWEST     |
| 21   | L-112        | FOOTING LAYOUT PLAN - NORTH              |
| 22   | L-113        | FOOTING LAYOUT PLAN - SOUTHEAST          |
| 23   | L-114        | FOOTING LAYOUT PLAN - SOUTHWEST          |
| 24   | L-120        | PLAY EQUIPMENT SCHEDULE                  |
| 25   | L-200        | PAVING PLAN - RHAWN ST. ENTRY            |
| 26   | L-201        | PAVING PLAN - PARKING AREA               |
| 27   | L-202        | PAVING PLAN - PLAYGROUND - NORTH         |
| 28   | L-203        | PAVING PLAN - PLAYGROUND - SOUTHEAST     |
| 29   | L-204        | PAVING PLAN - PLAYGROUND - SOUTHWEST     |
| 30   | L-210        | PAVING SCHEDULE                          |
| 31   | L-300        | FURNISHING PLAN - RHAWN ST. ENTRY        |
| 32   | L-301        | FURNISHING PLAN - PARKING AREA           |
| 33   | L-302        | FURNISHING PLAN - PLAYGROUND - NORTH     |
| 34   | L-303        | FURNISHING PLAN - PLAYGROUND - SOUTHEAST |
| 35   | L-304        | FURNISHING PLAN - PLAYGROUND - SOUTHWEST |
| 36   | L-310        | FURNISHING SCHEDULE                      |
| 37   | L-400        | SAFETY SURFACE COLOR PLAN                |
| 38   | L-400        | LIGHTING PLAN                            |
| 39   | L-500        | PLANTING PLAN                            |
|      |              |                                          |
| 40   | L-700        | SECTIONS - 1                             |
| 41   | L-701        | SECTIONS - 2                             |

| 42 | L-702           | SECTIONS - 3                |
|----|-----------------|-----------------------------|
| 43 | L-900           | TYPICAL DETAILS - 1         |
| 44 | L-901           | TYPICAL DETAILS - 2         |
| 45 | L-902           | TYPICAL DETAILS - 3         |
| 46 | L-903           | TYPICAL DETAILS - 4         |
| 47 | L-904           | TYPICAL DETAILS - 5         |
| 48 | L-905           | TYPICAL DETAILS - 6         |
| 49 | L-906           | TYPICAL DETAILS - 7         |
| 50 | L-910           | PLANTING DETAILS            |
| 51 | L-920           | SIGNAGE DETAILS - 1         |
| 52 | L-921           | SIGNAGE DETAILS - 2         |
| 53 | L-922           | SIGNAGE DETAILS - 3         |
|    |                 |                             |
|    | SITE ELECTRICAL |                             |
| 54 | SE-001          | GENERAL NOTES               |
| 55 | SE-200          | SITE LIGHTING/SECURITY PLAN |
|    |                 |                             |
|    | SITE PLUMBING   |                             |
| 56 | SP-001          | GENERAL NOTES               |
| 57 | SP-100          | SITE PLUMBING PLAN          |
| 58 | SP-200          | SITE PLUMBING DETAILS       |