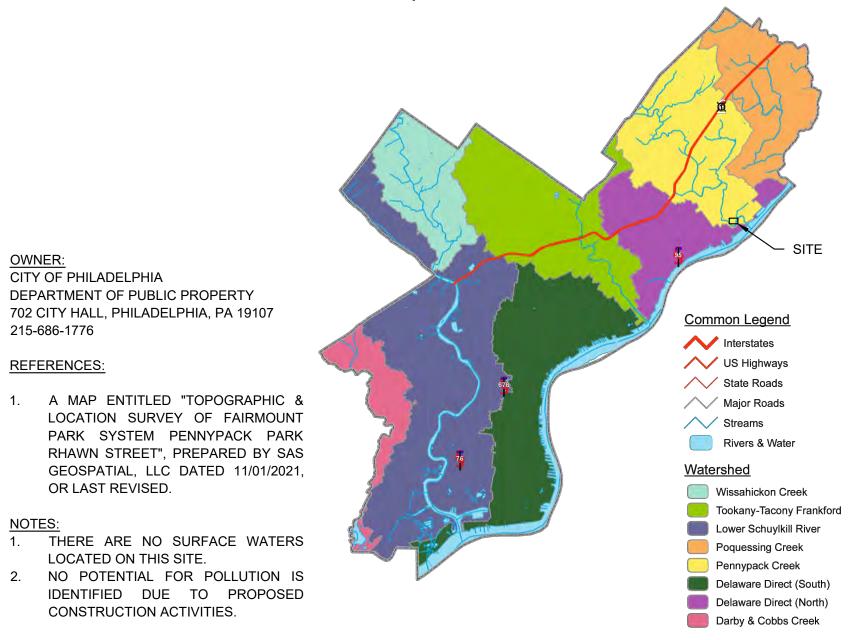

## Sheet Index

| PAGE | SHEET NUMBER | TITLE                                    |
|------|--------------|------------------------------------------|
|      |              |                                          |
|      | GENERAL      |                                          |
| 1    | G-000        | COVER SHEET                              |
|      |              |                                          |
|      | CIVIL        |                                          |
| 2    | C-001        | GENERAL NOTES                            |
| 3    | C-010        | EXISTING CONDITIONS PLAN                 |
| 4    | C-020        | REMOVALS PLAN                            |
| 5    | C-100        | GRADING PLAN                             |
| 6    | C-110        | DETAILED GRADING PLAN                    |
| 7    | C-300        | PCSM PLAN                                |
| 8    | C-310        | PCSM DETAILS                             |
| 9    | C-400        | E&SC PLAN                                |
| 10   | C-410        | E&SC DETAILS                             |
| 11   | C-500        | CONSTRUCTION DETAILS                     |
| 12   | C-501        | CONSTRUCTION DETAILS                     |
| 13   | C-600        | UTILITY PLAN                             |
|      |              |                                          |
|      | LANDSCAPE    |                                          |
| 14   | L-001        | GENERAL NOTES                            |
| 15   | L-010        | KEY PLAN                                 |
| 16   | L-100        | LAYOUT PLAN - RHAWN ST. ENTRY            |
| 17   | L-101        | LAYOUT PLAN - PARKING AREA               |
| 18   | L-102        | LAYOUT PLAN - PLAYGROUND - NORTH         |
| 19   | L-103        | LAYOUT PLAN - PLAYGROUND - SOUTHEAST     |
| 20   | L-104        | LAYOUT PLAN - PLAYGROUND - SOUTHWEST     |
| 21   | L-112        | FOOTING LAYOUT PLAN - NORTH              |
| 22   | L-113        | FOOTING LAYOUT PLAN - SOUTHEAST          |
| 23   | L-114        | FOOTING LAYOUT PLAN - SOUTHWEST          |
| 24   | L-120        | PLAY EQUIPMENT SCHEDULE                  |
| 25   | L-200        | PAVING PLAN - RHAWN ST. ENTRY            |
| 26   | L-201        | PAVING PLAN - PARKING AREA               |
| 27   | L-202        | PAVING PLAN - PLAYGROUND - NORTH         |
| 28   | L-203        | PAVING PLAN - PLAYGROUND - SOUTHEAST     |
| 29   | L-204        | PAVING PLAN - PLAYGROUND - SOUTHWEST     |
| 30   | L-210        | PAVING SCHEDULE                          |
| 31   | L-300        | FURNISHING PLAN - RHAWN ST. ENTRY        |
| 32   | L-301        | FURNISHING PLAN - PARKING AREA           |
| 33   | L-302        | FURNISHING PLAN - PLAYGROUND - NORTH     |
| 34   | L-303        | FURNISHING PLAN - PLAYGROUND - SOUTHEAST |
| 35   | L-304        | FURNISHING PLAN - PLAYGROUND - SOUTHWEST |
| 36   | L-310        | FURNISHING SCHEDULE                      |
| 37   | L-400        | SAFETY SURFACE COLOR PLAN                |
| 38   | L-400        | LIGHTING PLAN                            |
| 39   | L-500        | PLANTING PLAN                            |
|      |              |                                          |
| 40   | L-700        | SECTIONS - 1                             |
| 41   | L-701        | SECTIONS - 2                             |