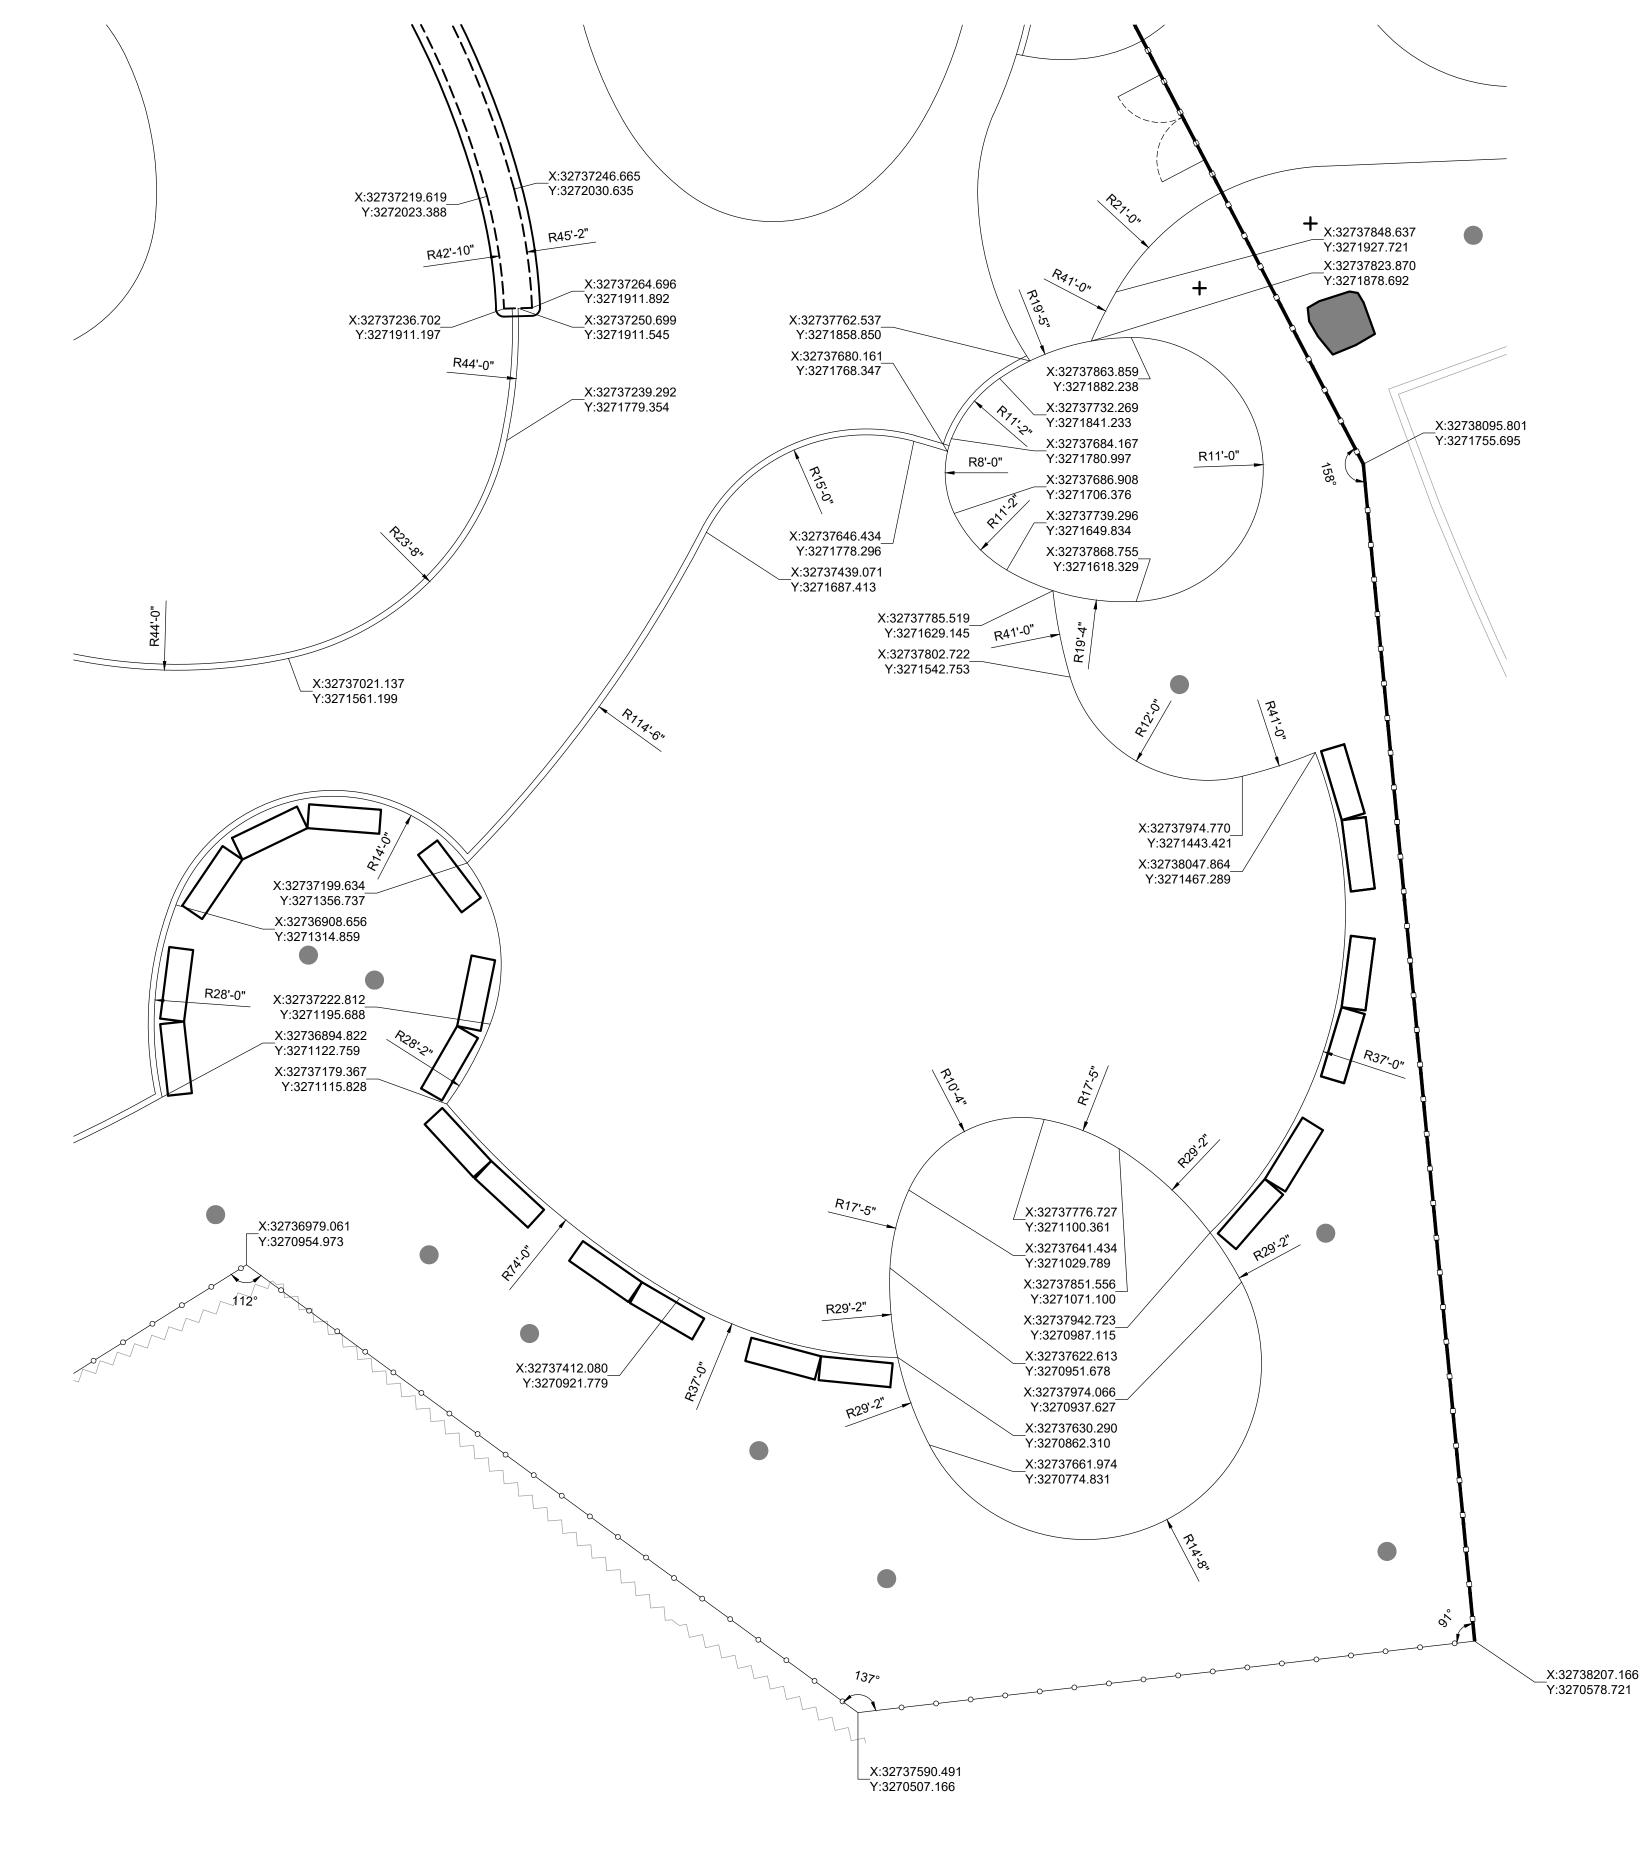

## Sheet Index

| PAGE | SHEET NUMBER | TITLE                                    |
|------|--------------|------------------------------------------|
|      |              |                                          |
|      | GENERAL      |                                          |
| 1    | G-000        | COVER SHEET                              |
|      |              |                                          |
|      | CIVIL        |                                          |
| 2    | C-001        | GENERAL NOTES                            |
| 3    | C-010        | EXISTING CONDITIONS PLAN                 |
| 4    | C-020        | REMOVALS PLAN                            |
| 5    | C-100        | GRADING PLAN                             |
| 6    | C-110        | DETAILED GRADING PLAN                    |
| 7    | C-300        | PCSM PLAN                                |
| 8    | C-310        | PCSM DETAILS                             |
| 9    | C-400        | E&SC PLAN                                |
| 10   | C-410        | E&SC DETAILS                             |
| 11   | C-500        | CONSTRUCTION DETAILS                     |
| 12   | C-501        | CONSTRUCTION DETAILS                     |
| 13   | C-600        | UTILITY PLAN                             |
|      |              |                                          |
|      | LANDSCAPE    |                                          |
| 14   | L-001        | GENERAL NOTES                            |
| 15   | L-010        | KEY PLAN                                 |
| 16   | L-100        | LAYOUT PLAN - RHAWN ST. ENTRY            |
| 17   | L-101        | LAYOUT PLAN - PARKING AREA               |
| 18   | L-102        | LAYOUT PLAN - PLAYGROUND - NORTH         |
| 19   | L-103        | LAYOUT PLAN - PLAYGROUND - SOUTHEAST     |
| 20   | L-104        | LAYOUT PLAN - PLAYGROUND - SOUTHWEST     |
| 21   | L-112        | FOOTING LAYOUT PLAN - NORTH              |
| 22   | L-113        | FOOTING LAYOUT PLAN - SOUTHEAST          |
| 23   | L-114        | FOOTING LAYOUT PLAN - SOUTHWEST          |
| 24   | L-120        | PLAY EQUIPMENT SCHEDULE                  |
| 25   | L-200        | PAVING PLAN - RHAWN ST. ENTRY            |
| 26   | L-201        | PAVING PLAN - PARKING AREA               |
| 27   | L-202        | PAVING PLAN - PLAYGROUND - NORTH         |
| 28   | L-203        | PAVING PLAN - PLAYGROUND - SOUTHEAST     |
| 29   | L-204        | PAVING PLAN - PLAYGROUND - SOUTHWEST     |
| 30   | L-210        | PAVING SCHEDULE                          |
| 31   | L-300        | FURNISHING PLAN - RHAWN ST. ENTRY        |
| 32   | L-301        | FURNISHING PLAN - PARKING AREA           |
| 33   | L-302        | FURNISHING PLAN - PLAYGROUND - NORTH     |
| 34   | L-303        | FURNISHING PLAN - PLAYGROUND - SOUTHEAST |
| 35   | L-304        | FURNISHING PLAN - PLAYGROUND - SOUTHWEST |
| 36   | L-310        | FURNISHING SCHEDULE                      |
| 37   | L-400        | SAFETY SURFACE COLOR PLAN                |
| 38   | L-400        | LIGHTING PLAN                            |
| 39   | L-500        | PLANTING PLAN                            |
|      |              |                                          |
| 40   | L-700        | SECTIONS - 1                             |
| 41   | L-701        | SECTIONS - 2                             |