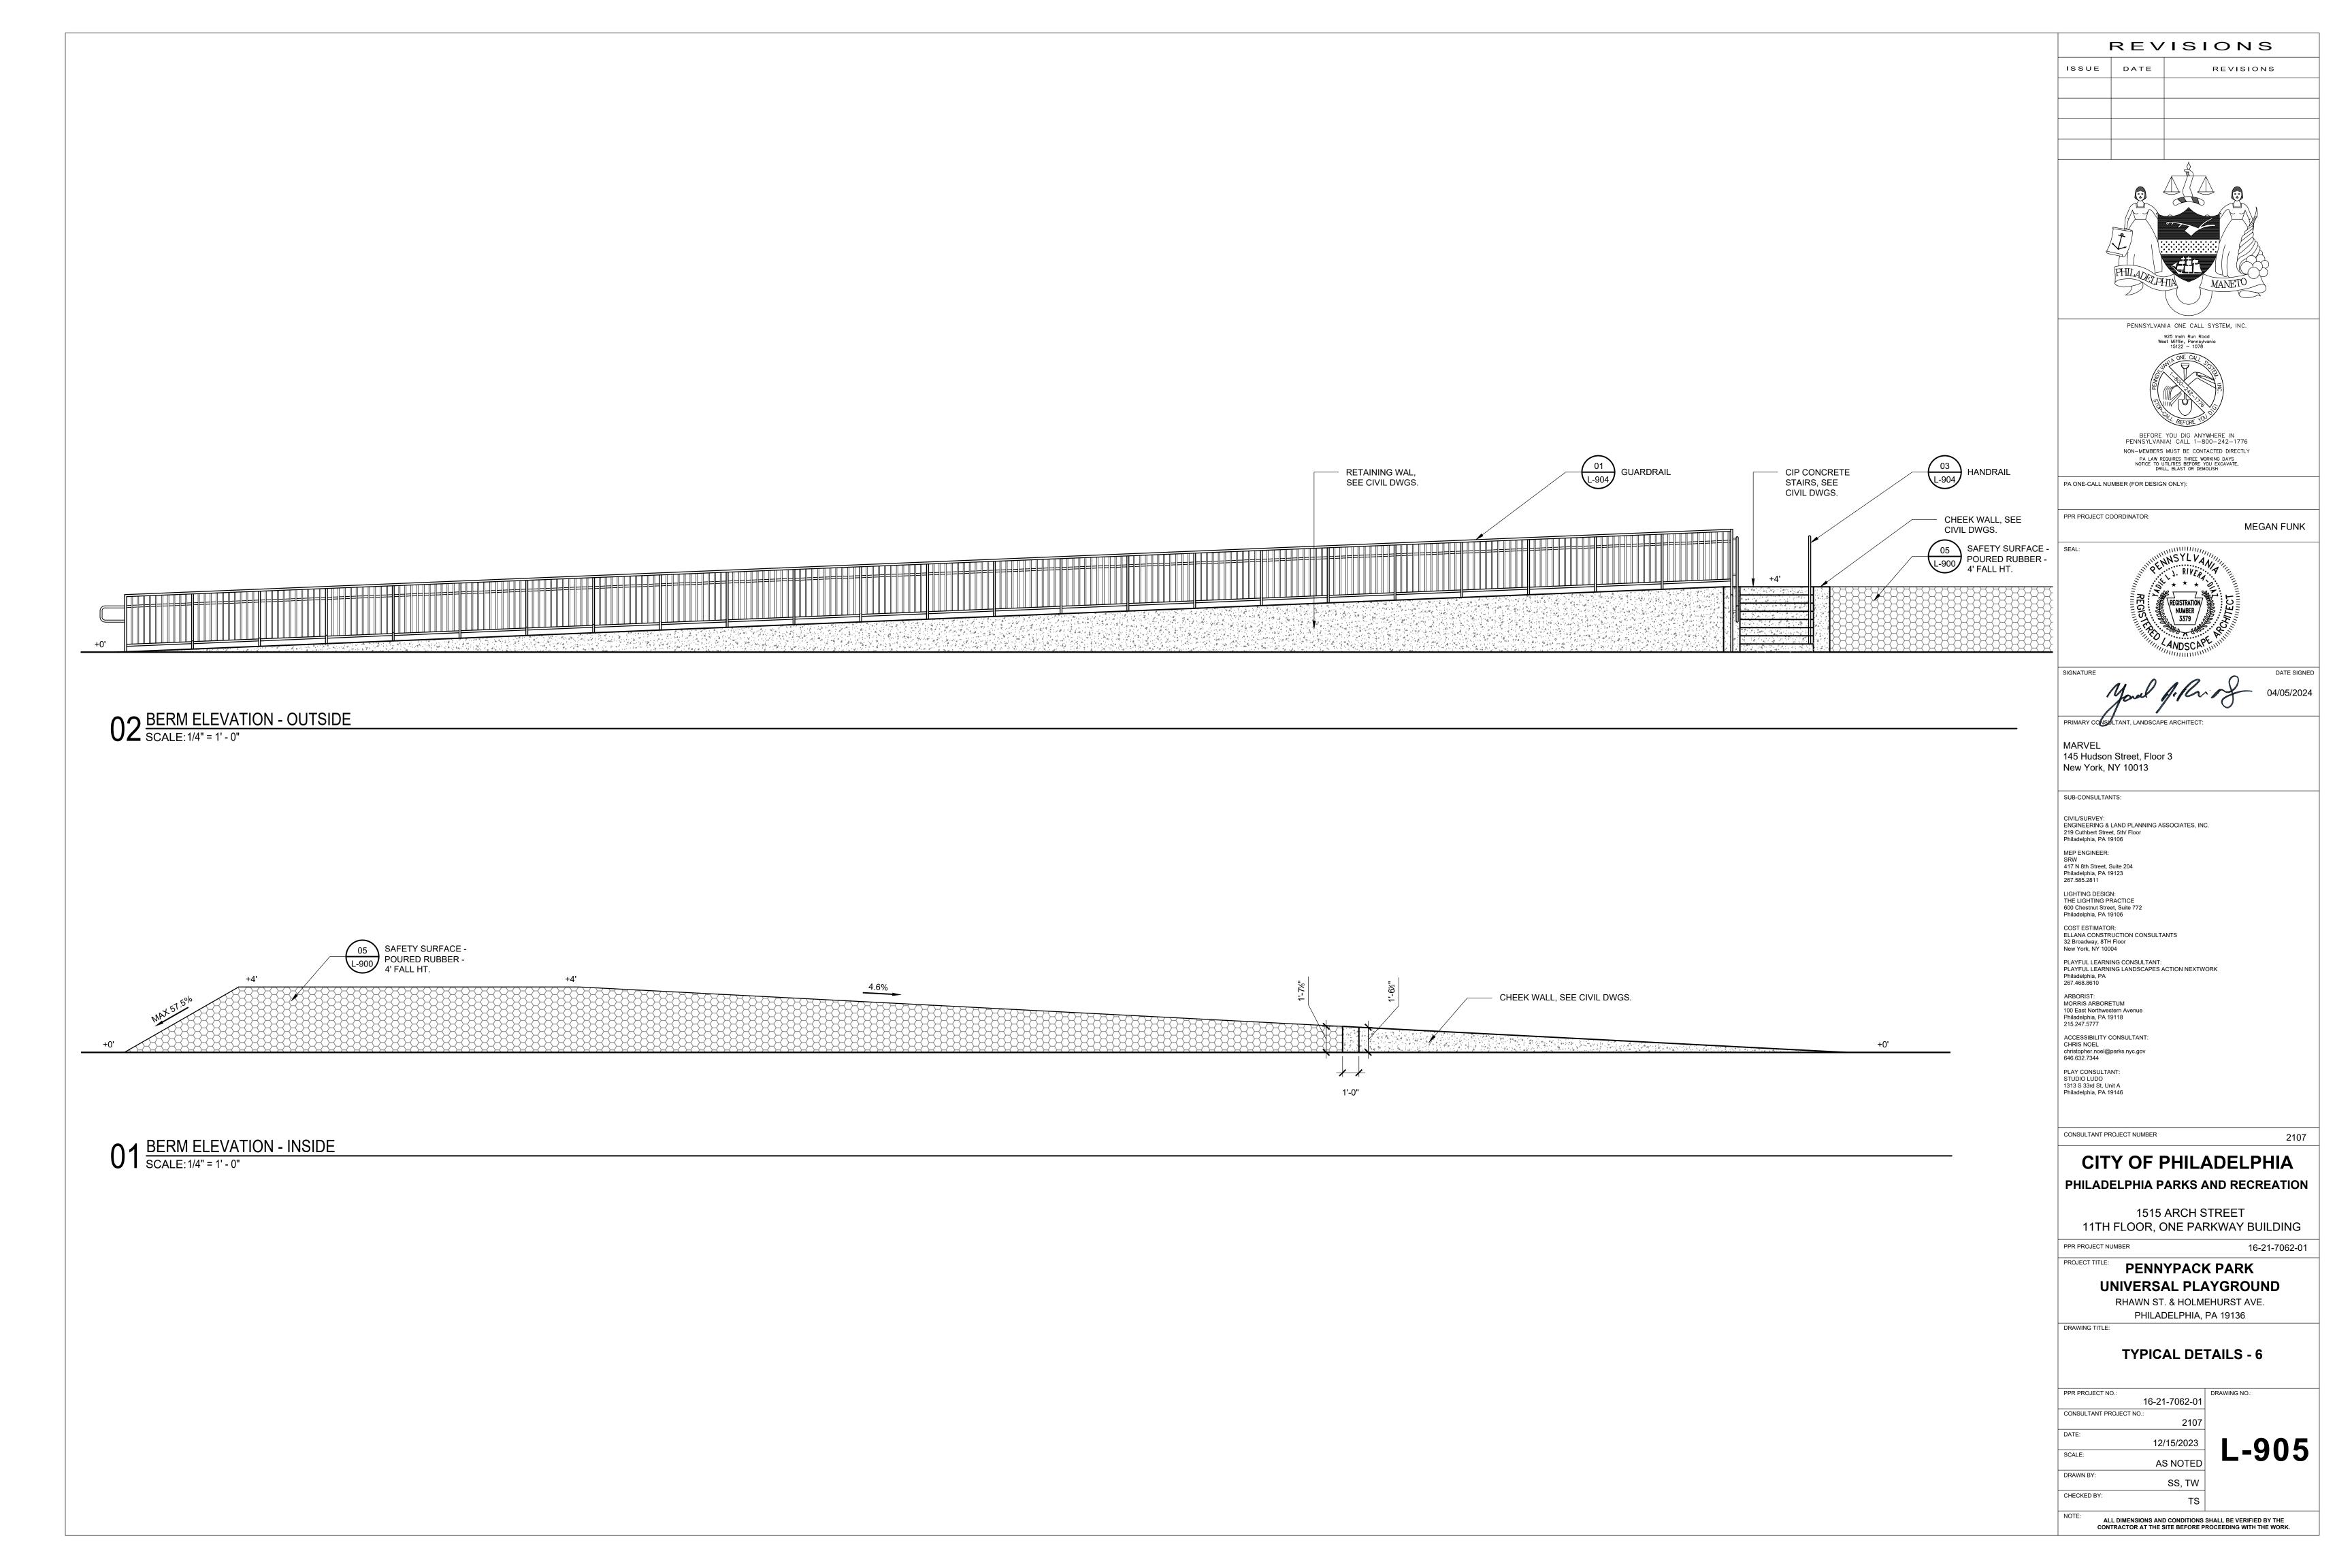

| 42 | L-702           | SECTIONS - 3                |
|----|-----------------|-----------------------------|
| 43 | L-900           | TYPICAL DETAILS - 1         |
| 44 | L-901           | TYPICAL DETAILS - 2         |
| 45 | L-902           | TYPICAL DETAILS - 3         |
| 46 | L-903           | TYPICAL DETAILS - 4         |
| 47 | L-904           | TYPICAL DETAILS - 5         |
| 48 | L-905           | TYPICAL DETAILS - 6         |
| 49 | L-906           | TYPICAL DETAILS - 7         |
| 50 | L-910           | PLANTING DETAILS            |
| 51 | L-920           | SIGNAGE DETAILS - 1         |
| 52 | L-921           | SIGNAGE DETAILS - 2         |
| 53 | L-922           | SIGNAGE DETAILS - 3         |
|    |                 |                             |
|    | SITE ELECTRICAL |                             |
| 54 | SE-001          | GENERAL NOTES               |
| 55 | SE-200          | SITE LIGHTING/SECURITY PLAN |
|    |                 |                             |
|    | SITE PLUMBING   |                             |
| 56 | SP-001          | GENERAL NOTES               |
| 57 | SP-100          | SITE PLUMBING PLAN          |
| 58 | SP-200          | SITE PLUMBING DETAILS       |