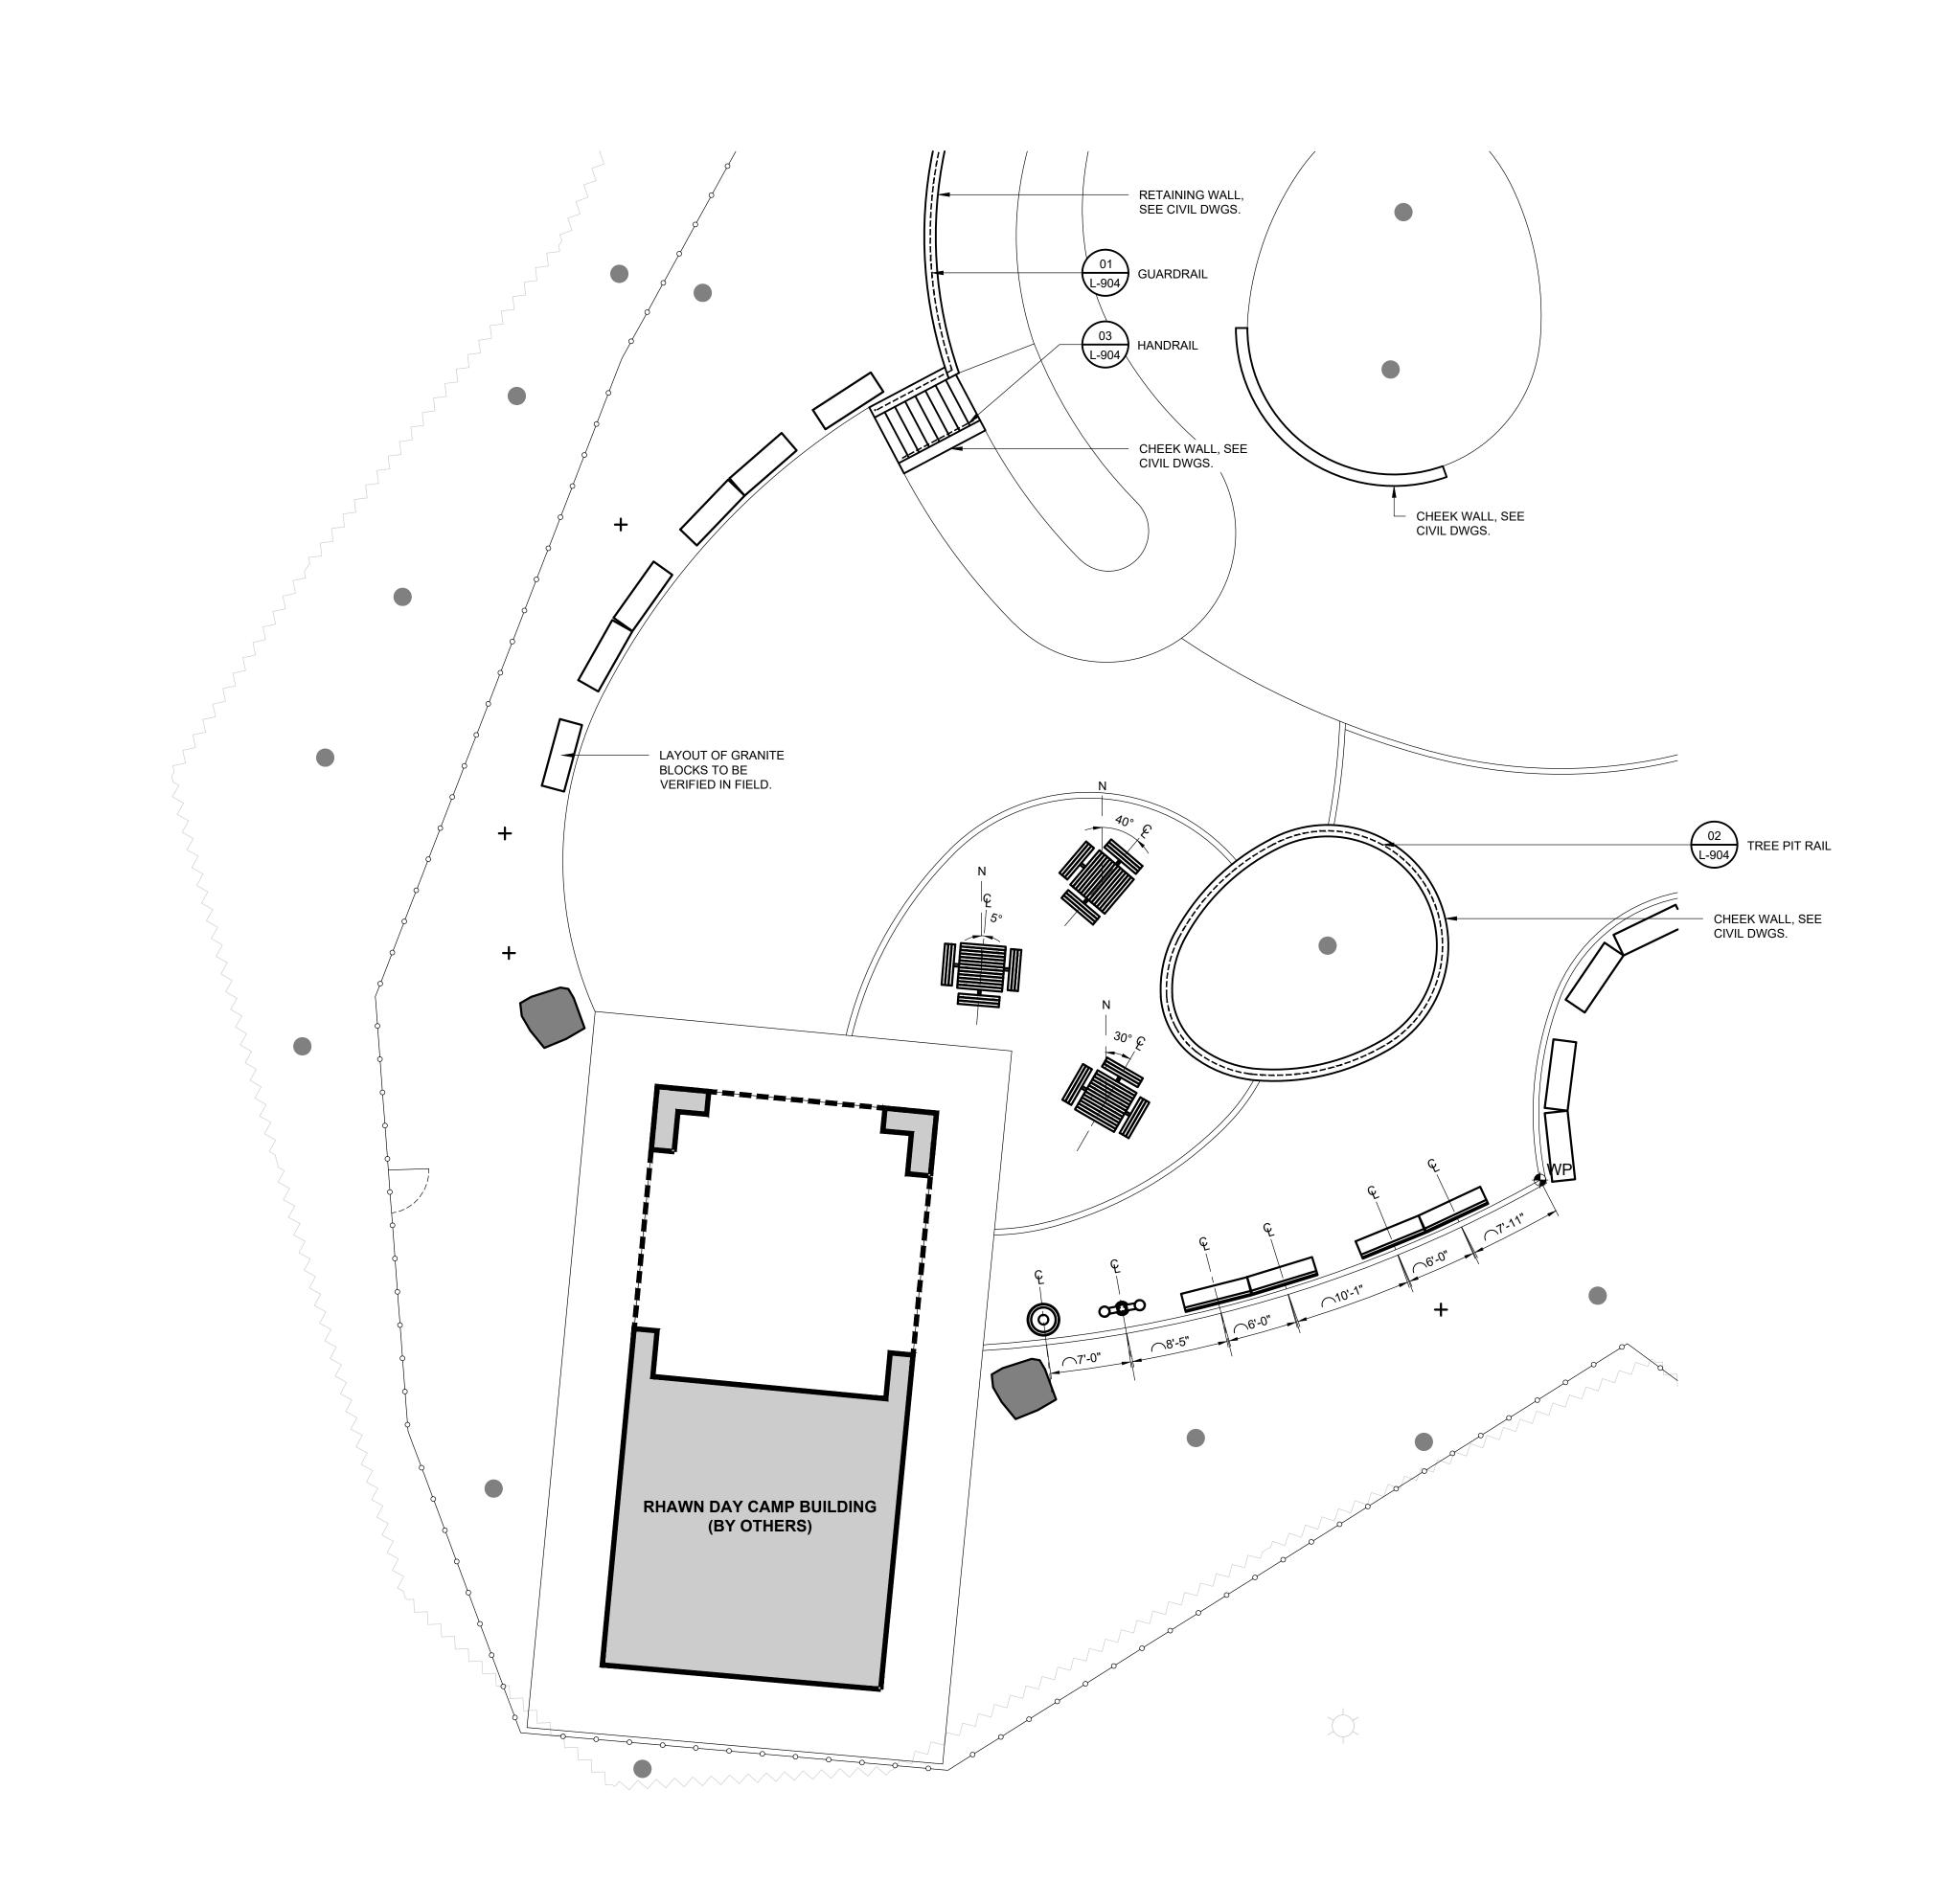

## Sheet Index

| PAGE | SHEET NUMBER | TITLE                                    |
|------|--------------|------------------------------------------|
|      |              |                                          |
|      | GENERAL      |                                          |
| 1    | G-000        | COVER SHEET                              |
|      |              |                                          |
|      | CIVIL        |                                          |
| 2    | C-001        | GENERAL NOTES                            |
| 3    | C-010        | EXISTING CONDITIONS PLAN                 |
| 4    | C-020        | REMOVALS PLAN                            |
| 5    | C-100        | GRADING PLAN                             |
| 6    | C-110        | DETAILED GRADING PLAN                    |
| 7    | C-300        | PCSM PLAN                                |
| 8    | C-310        | PCSM DETAILS                             |
| 9    | C-400        | E&SC PLAN                                |
| 10   | C-410        | E&SC DETAILS                             |
| 11   | C-500        | CONSTRUCTION DETAILS                     |
| 12   | C-501        | CONSTRUCTION DETAILS                     |
| 13   | C-600        | UTILITY PLAN                             |
|      |              |                                          |
|      | LANDSCAPE    |                                          |
| 14   | L-001        | GENERAL NOTES                            |
| 15   | L-010        | KEY PLAN                                 |
| 16   | L-100        | LAYOUT PLAN - RHAWN ST. ENTRY            |
| 17   | L-101        | LAYOUT PLAN - PARKING AREA               |
| 18   | L-102        | LAYOUT PLAN - PLAYGROUND - NORTH         |
| 19   | L-103        | LAYOUT PLAN - PLAYGROUND - SOUTHEAST     |
| 20   | L-104        | LAYOUT PLAN - PLAYGROUND - SOUTHWEST     |
| 21   | L-112        | FOOTING LAYOUT PLAN - NORTH              |
| 22   | L-113        | FOOTING LAYOUT PLAN - SOUTHEAST          |
| 23   | L-114        | FOOTING LAYOUT PLAN - SOUTHWEST          |
| 24   | L-120        | PLAY EQUIPMENT SCHEDULE                  |
| 25   | L-200        | PAVING PLAN - RHAWN ST. ENTRY            |
| 26   | L-201        | PAVING PLAN - PARKING AREA               |
| 27   | L-202        | PAVING PLAN - PLAYGROUND - NORTH         |
| 28   | L-203        | PAVING PLAN - PLAYGROUND - SOUTHEAST     |
| 29   | L-204        | PAVING PLAN - PLAYGROUND - SOUTHWEST     |
| 30   | L-210        | PAVING SCHEDULE                          |
| 31   | L-300        | FURNISHING PLAN - RHAWN ST. ENTRY        |
| 32   | L-301        | FURNISHING PLAN - PARKING AREA           |
| 33   | L-302        | FURNISHING PLAN - PLAYGROUND - NORTH     |
| 34   | L-303        | FURNISHING PLAN - PLAYGROUND - SOUTHEAST |
| 35   | L-304        | FURNISHING PLAN - PLAYGROUND - SOUTHWEST |
| 36   | L-310        | FURNISHING SCHEDULE                      |
| 37   | L-400        | SAFETY SURFACE COLOR PLAN                |
| 38   | L-400        | LIGHTING PLAN                            |
| 39   | L-500        | PLANTING PLAN                            |
|      |              |                                          |
| 40   | L-700        | SECTIONS - 1                             |
| 41   | L-701        | SECTIONS - 2                             |

| 42 | L-702           | SECTIONS - 3                |
|----|-----------------|-----------------------------|
| 43 | L-900           | TYPICAL DETAILS - 1         |
| 44 | L-901           | TYPICAL DETAILS - 2         |
| 45 | L-902           | TYPICAL DETAILS - 3         |
| 46 | L-903           | TYPICAL DETAILS - 4         |
| 47 | L-904           | TYPICAL DETAILS - 5         |
| 48 | L-905           | TYPICAL DETAILS - 6         |
| 49 | L-906           | TYPICAL DETAILS - 7         |
| 50 | L-910           | PLANTING DETAILS            |
| 51 | L-920           | SIGNAGE DETAILS - 1         |
| 52 | L-921           | SIGNAGE DETAILS - 2         |
| 53 | L-922           | SIGNAGE DETAILS - 3         |
|    |                 |                             |
|    | SITE ELECTRICAL |                             |
| 54 | SE-001          | GENERAL NOTES               |
| 55 | SE-200          | SITE LIGHTING/SECURITY PLAN |
|    |                 |                             |
|    | SITE PLUMBING   |                             |
| 56 | SP-001          | GENERAL NOTES               |
| 57 | SP-100          | SITE PLUMBING PLAN          |
| 58 | SP-200          | SITE PLUMBING DETAILS       |