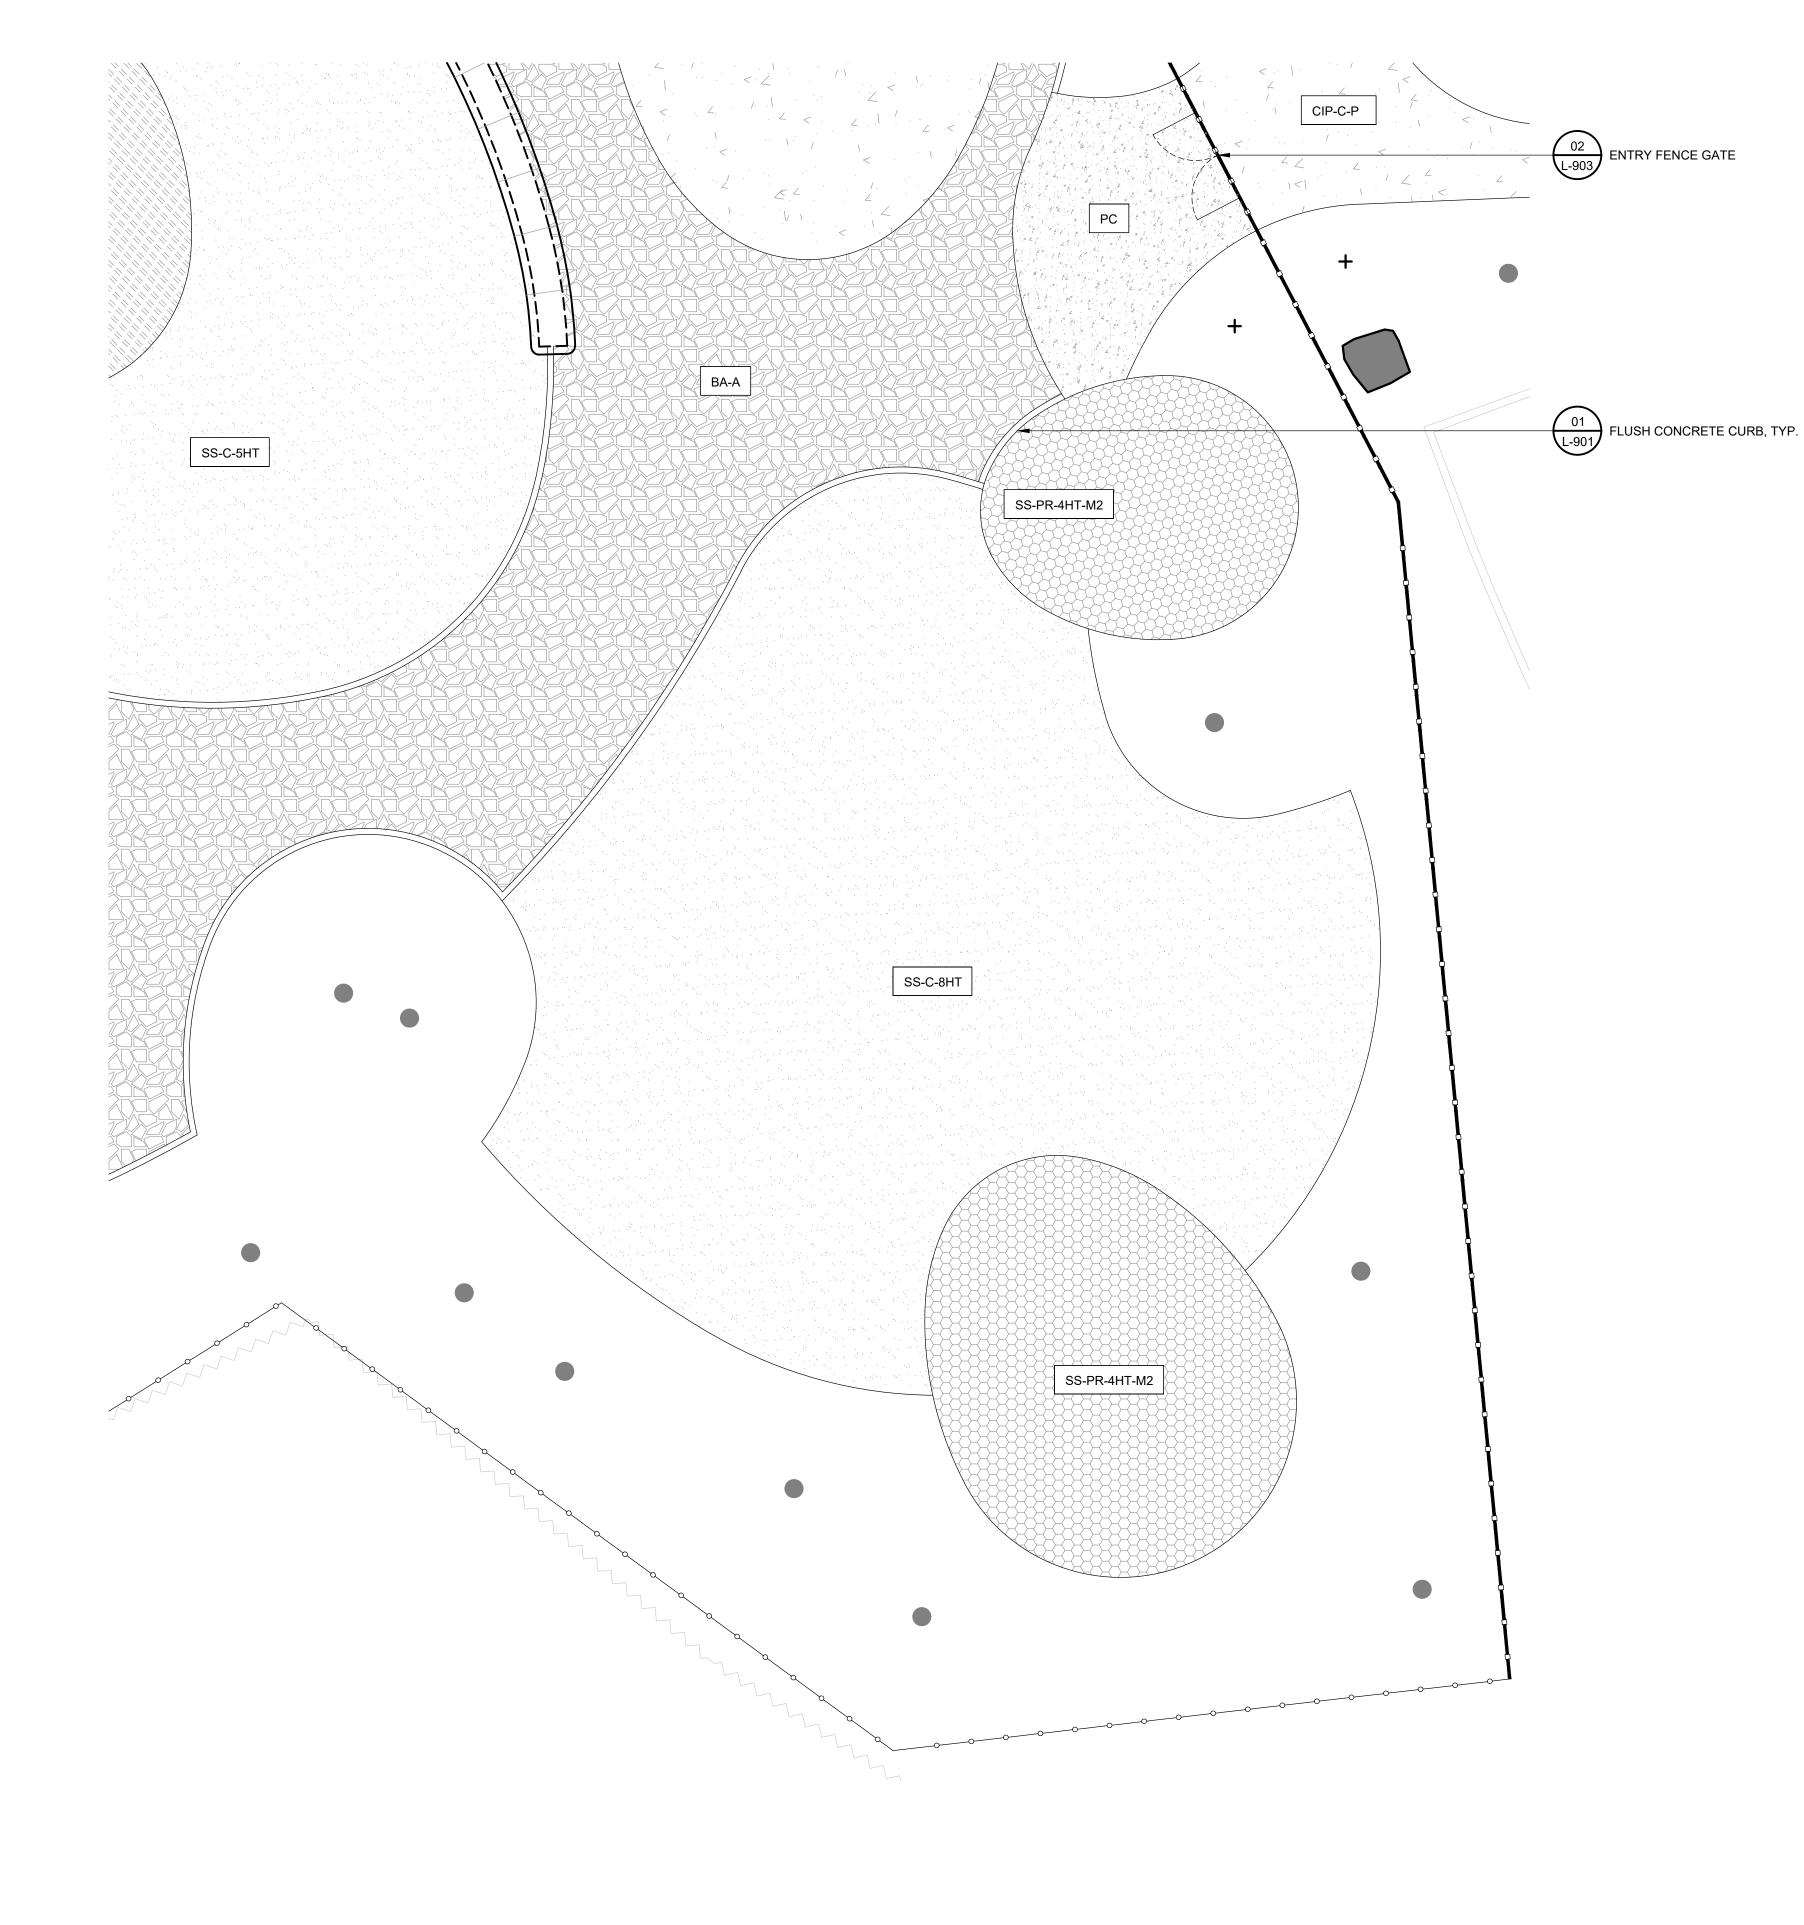

## Sheet Index

| PAGE | SHEET NUMBER | TITLE                                    |
|------|--------------|------------------------------------------|
|      |              |                                          |
|      | GENERAL      |                                          |
| 1    | G-000        | COVER SHEET                              |
|      |              |                                          |
|      | CIVIL        |                                          |
| 2    | C-001        | GENERAL NOTES                            |
| 3    | C-010        | EXISTING CONDITIONS PLAN                 |
| 4    | C-020        | REMOVALS PLAN                            |
| 5    | C-100        | GRADING PLAN                             |
| 6    | C-110        | DETAILED GRADING PLAN                    |
| 7    | C-300        | PCSM PLAN                                |
| 8    | C-310        | PCSM DETAILS                             |
| 9    | C-400        | E&SC PLAN                                |
| 10   | C-410        | E&SC DETAILS                             |
| 11   | C-500        | CONSTRUCTION DETAILS                     |
| 12   | C-501        | CONSTRUCTION DETAILS                     |
| 13   | C-600        | UTILITY PLAN                             |
|      |              |                                          |
|      | LANDSCAPE    |                                          |
| 14   | L-001        | GENERAL NOTES                            |
| 15   | L-010        | KEY PLAN                                 |
| 16   | L-100        | LAYOUT PLAN - RHAWN ST. ENTRY            |
| 17   | L-101        | LAYOUT PLAN - PARKING AREA               |
| 18   | L-102        | LAYOUT PLAN - PLAYGROUND - NORTH         |
| 19   | L-103        | LAYOUT PLAN - PLAYGROUND - SOUTHEAST     |
| 20   | L-104        | LAYOUT PLAN - PLAYGROUND - SOUTHWEST     |
| 21   | L-112        | FOOTING LAYOUT PLAN - NORTH              |
| 22   | L-113        | FOOTING LAYOUT PLAN - SOUTHEAST          |
| 23   | L-114        | FOOTING LAYOUT PLAN - SOUTHWEST          |
| 24   | L-120        | PLAY EQUIPMENT SCHEDULE                  |
| 25   | L-200        | PAVING PLAN - RHAWN ST. ENTRY            |
| 26   | L-201        | PAVING PLAN - PARKING AREA               |
| 27   | L-202        | PAVING PLAN - PLAYGROUND - NORTH         |
| 28   | L-203        | PAVING PLAN - PLAYGROUND - SOUTHEAST     |
| 29   | L-204        | PAVING PLAN - PLAYGROUND - SOUTHWEST     |
| 30   | L-210        | PAVING SCHEDULE                          |
| 31   | L-300        | FURNISHING PLAN - RHAWN ST. ENTRY        |
| 32   | L-301        | FURNISHING PLAN - PARKING AREA           |
| 33   | L-302        | FURNISHING PLAN - PLAYGROUND - NORTH     |
| 34   | L-303        | FURNISHING PLAN - PLAYGROUND - SOUTHEAST |
| 35   | L-304        | FURNISHING PLAN - PLAYGROUND - SOUTHWEST |
| 36   | L-310        | FURNISHING SCHEDULE                      |
| 37   | L-400        | SAFETY SURFACE COLOR PLAN                |
| 38   | L-400        | LIGHTING PLAN                            |
| 39   | L-500        | PLANTING PLAN                            |
|      |              |                                          |
| 40   | L-700        | SECTIONS - 1                             |
| 41   | L-701        | SECTIONS - 2                             |