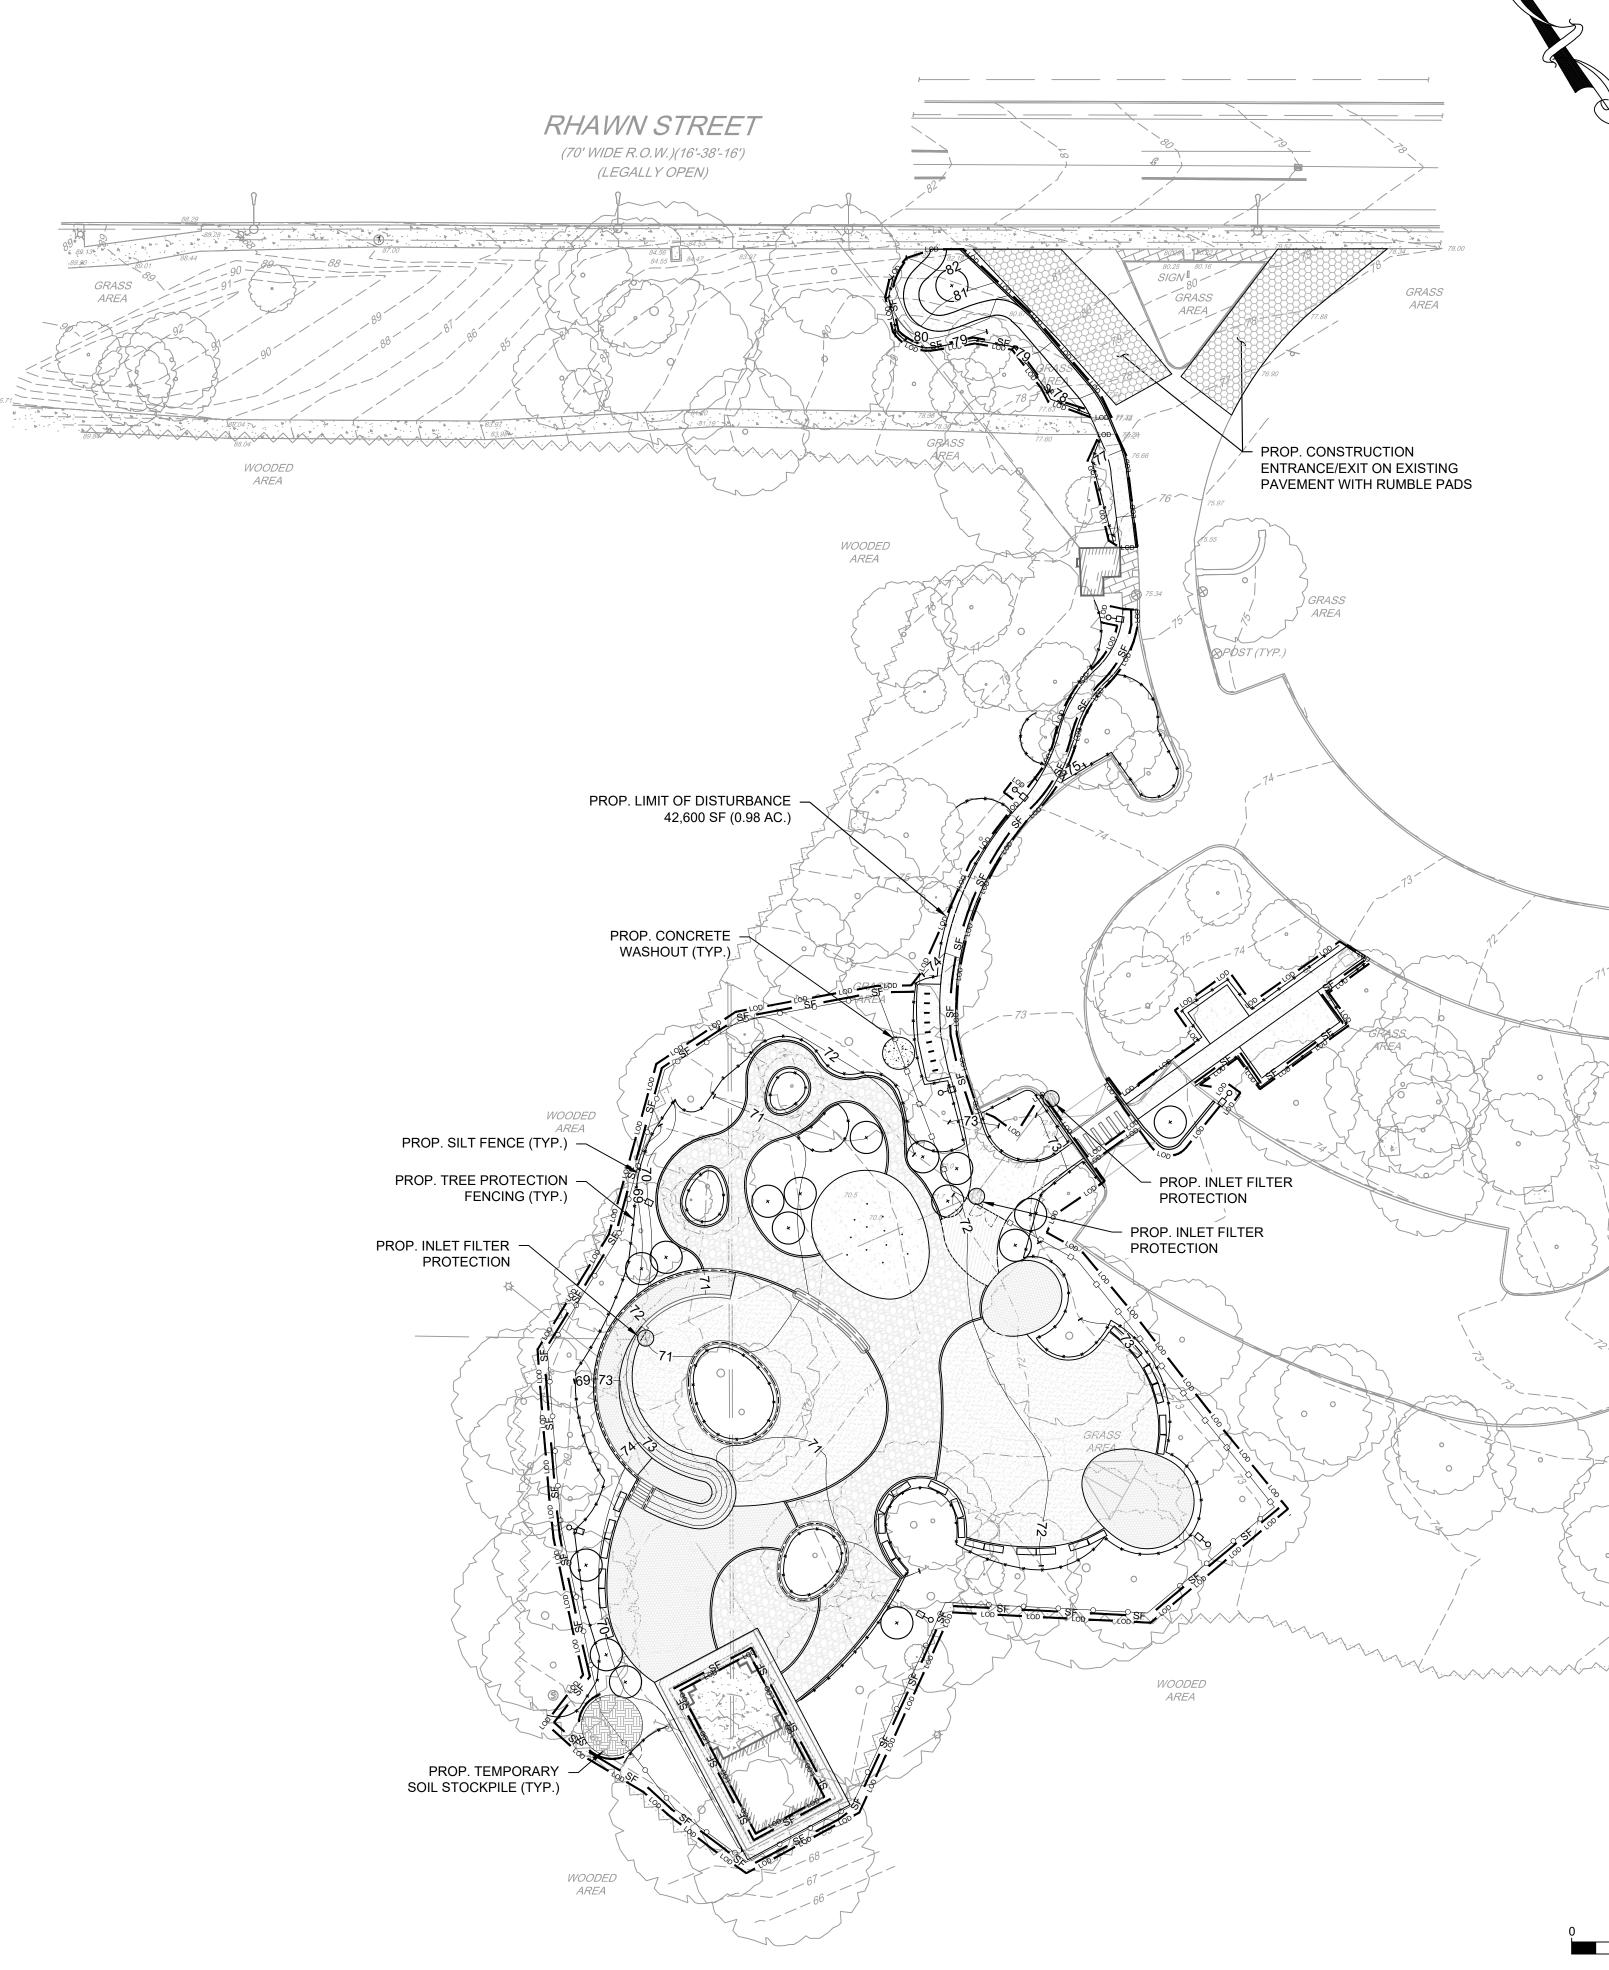

SURFACE WEAR COURSE (THICKNESS VARIES), SEE LANDSCAPE DRAWINGS ------ SAFETY SURFACE BASE COURSE (THICKNESS VARIES), SEE LANDSCAPE DRAWINGS —— GEOTEXTILE FABRIC, MIRAFI 140N OR APPROVED EQUAL — 2" STONE CHOKER COURSE, AAHSTO NO. 57

—— 4" (MIN) CLEAN WASHED STONE, AASHTO NO. 57 — EXISTING SUBGRADE

NTS

SEE LANDSCAPE DRAWINGS

- GEOTEXTILE FABRIC, MIRAFI

140N OR APPROVED EQUAL

4" (MIN) CLEAN WASHED

STONE, AASHTO NO. 57 — EXISTING SUBGRADE

AAHSTO NO. 57

2" STONE CHOKER COURSE,

5" POROUS CONCRETE SLAB, 15-25% VOIDS,

NTS

1. GEOTEXTILE SHALL CONSIST OF POLYPROPYLENE FIBERS AND MEET THE

GRAB TENSILE STRENGTH (ASTM-D4632) > OR = 120 LBS.

 UV RESISTANCE AFTER 500 HRS. (ASTM-D4355) > OR = 70% HEAT-SET OR HEAT CALENDARED FABRICS ARE NOT PERMITTED

NTS





#### Philadelphia Watersheds





#### NOTES:

- 1. ROCK CONSTRUCTION ENTRANCE IS REQUIRED IF SEDIMENT IS TRACKED OFFSITE DURING CONSTRUCTION.
- DUST CONTROL REQUIREMENTS (AIR MANAGEMENT REGULATION (AMR) II. SECTION IX.)1.NOTIFY OCCUPANTS OF NEARBY PROPERTIES, IN WRITING, TEN (10) DAYS BEFORE<br/>ENGAGING IN EARTHWORKS (EXCAVATION, LAND CLEARING, OR OTHER ACTIVITY<br/>THAT WILL DISTURB MORE THAN 5,000 SQ FT LAND AREA), CONSTRUCTION, AND<br/>DEMOLITION ACTIVITIES. (AMR II. § IX.A.)
  - A. FOR EARTHWORKS, OR CONSTRUCTION / DEMOLITION INVOLVING STRUCTURE
     > 2 STORIES IN HEIGHT WRITTEN NOTIFICATION TO MUST BE DISTRIBUTED TO THE OCCUPANTS OF THE THREE (3) NEAREST PROPERTIES ON EITHER SIDE OF THE WORKSITE, THE SEVEN (7) NEAREST PROPERTIES ACROSS THE STREET FROM THE WORKSITE, AND THE SEVEN (7) NEAREST PROPERTIES TO THE REAR