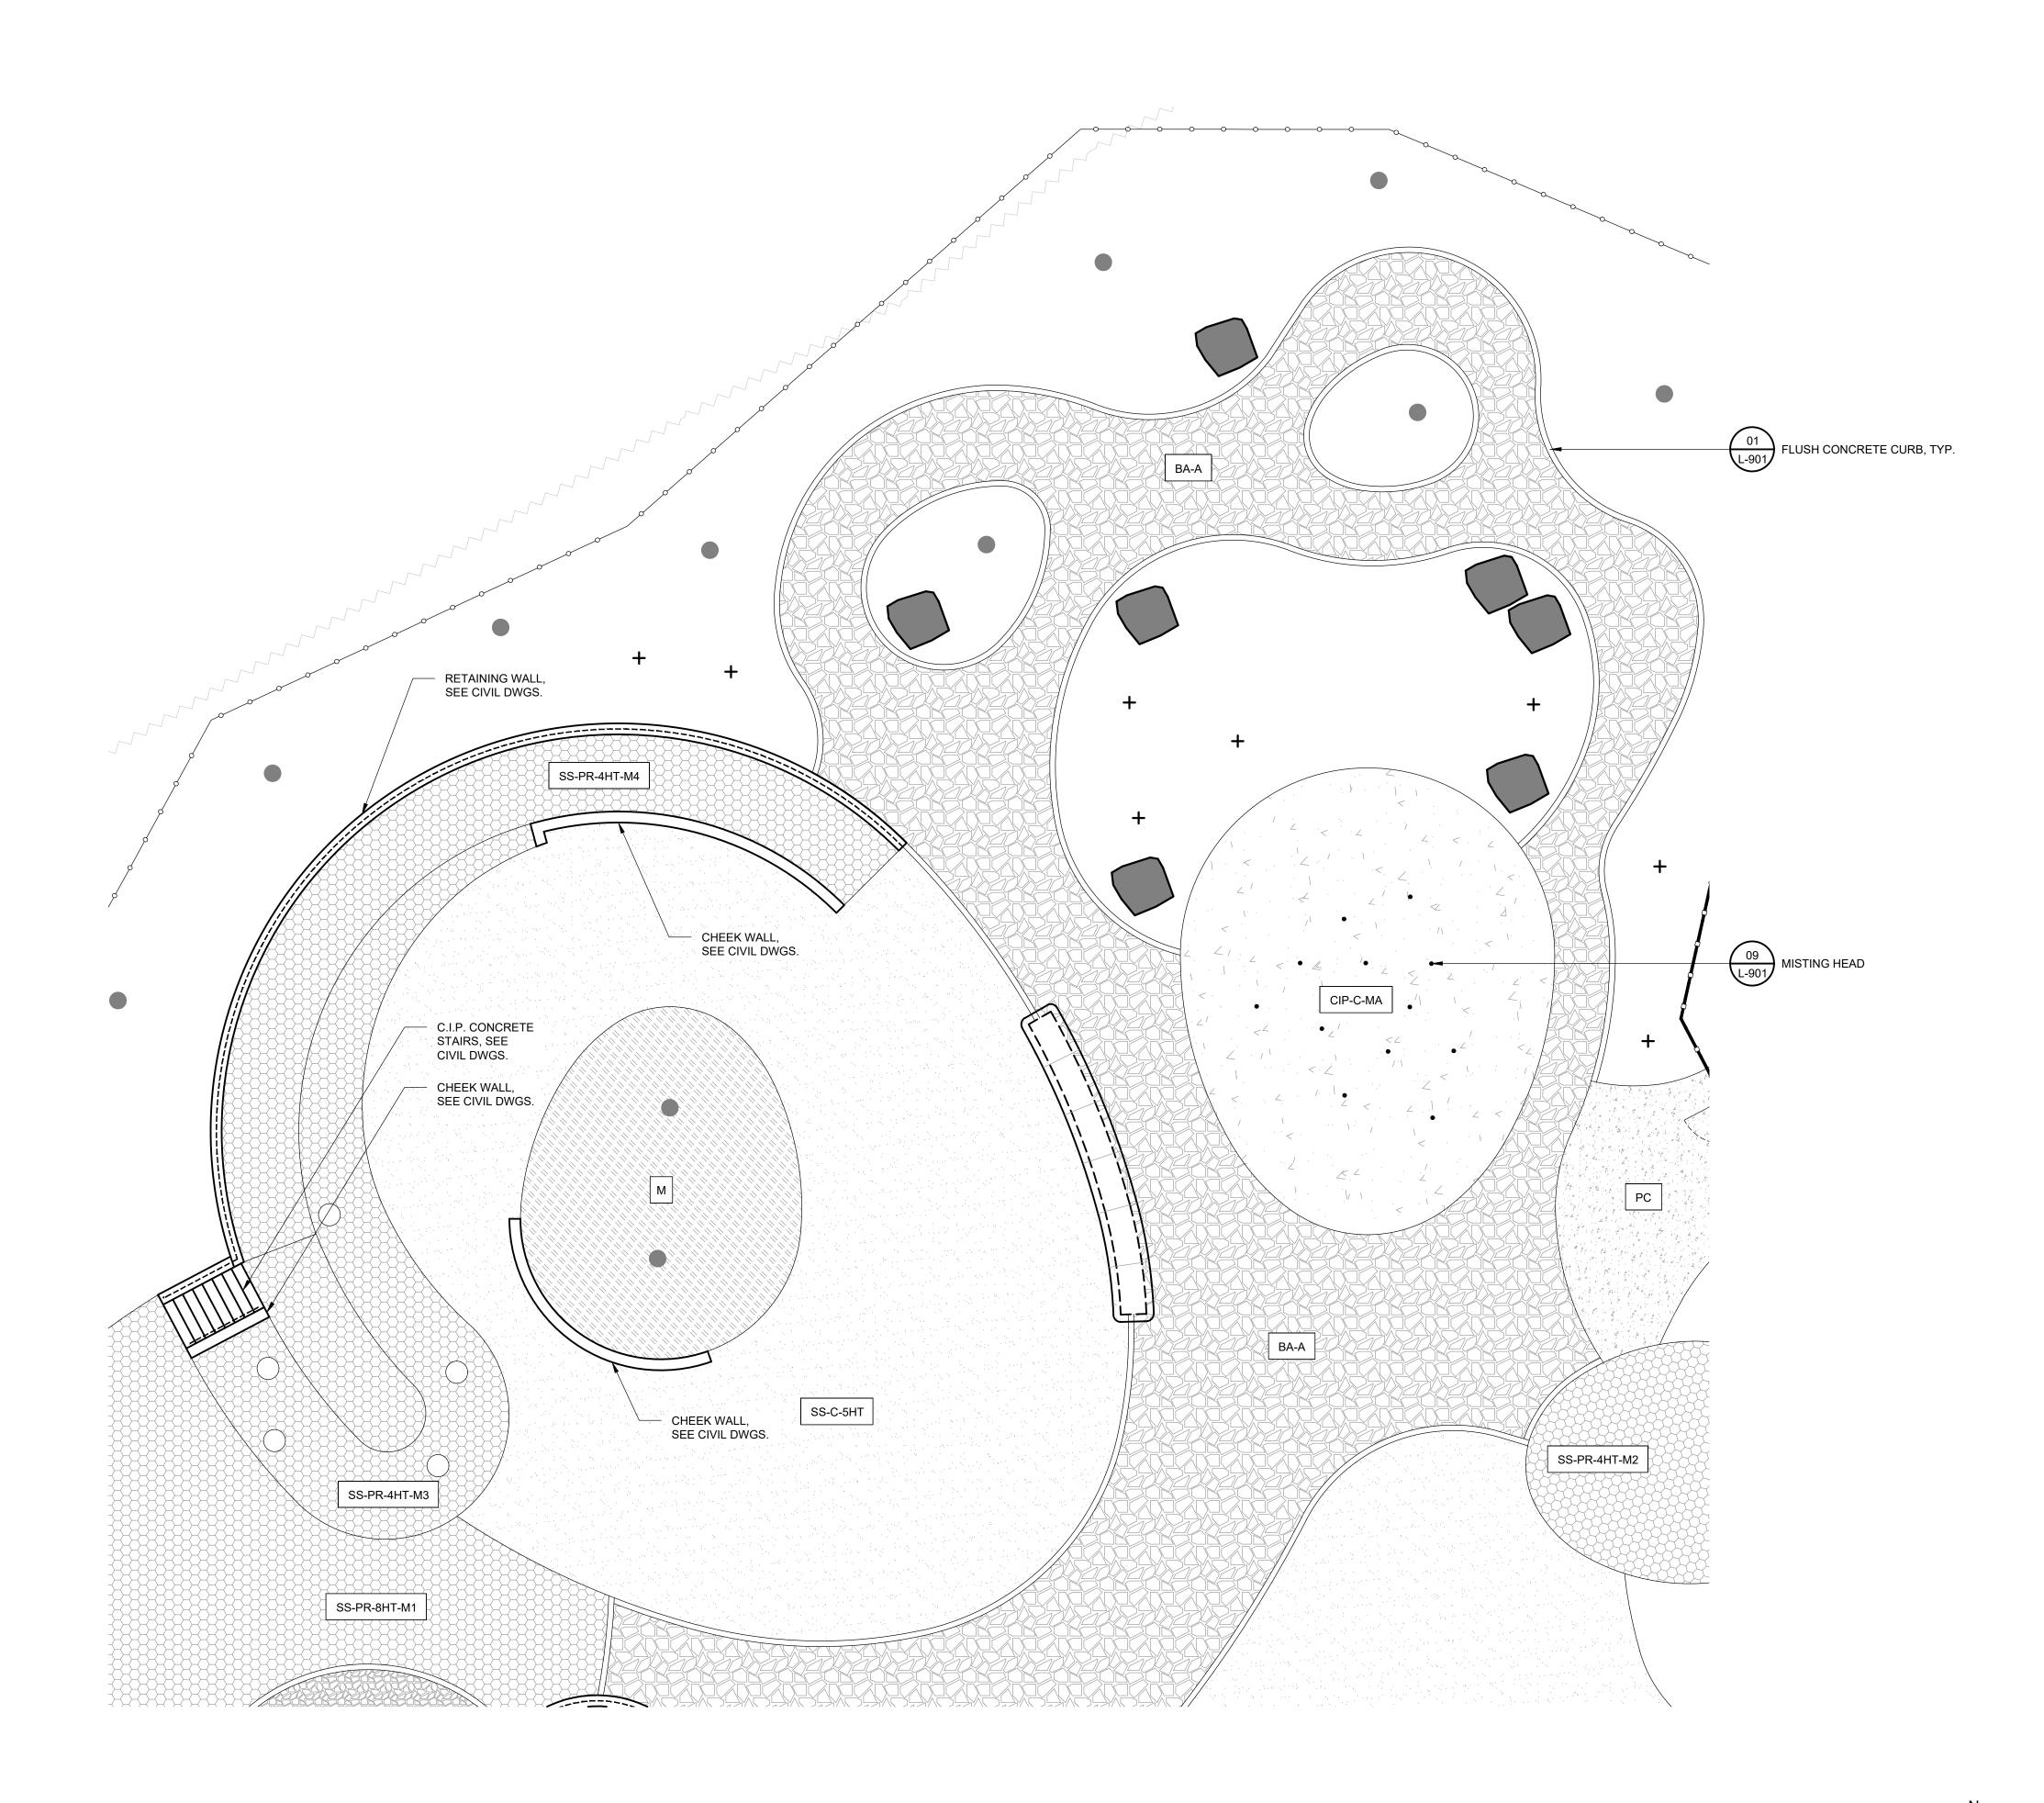

## Sheet Index

| PAGE | SHEET NUMBER | TITLE                                    |
|------|--------------|------------------------------------------|
|      |              |                                          |
|      | GENERAL      |                                          |
| 1    | G-000        | COVER SHEET                              |
|      |              |                                          |
|      | CIVIL        |                                          |
| 2    | C-001        | GENERAL NOTES                            |
| 3    | C-010        | EXISTING CONDITIONS PLAN                 |
| 4    | C-020        | REMOVALS PLAN                            |
| 5    | C-100        | GRADING PLAN                             |
| 6    | C-110        | DETAILED GRADING PLAN                    |
| 7    | C-300        | PCSM PLAN                                |
| 8    | C-310        | PCSM DETAILS                             |
| 9    | C-400        | E&SC PLAN                                |
| 10   | C-410        | E&SC DETAILS                             |
| 11   | C-500        | CONSTRUCTION DETAILS                     |
| 12   | C-501        | CONSTRUCTION DETAILS                     |
| 13   | C-600        | UTILITY PLAN                             |
|      |              |                                          |
|      | LANDSCAPE    |                                          |
| 14   | L-001        | GENERAL NOTES                            |
| 15   | L-010        | KEY PLAN                                 |
| 16   | L-100        | LAYOUT PLAN - RHAWN ST. ENTRY            |
| 17   | L-101        | LAYOUT PLAN - PARKING AREA               |
| 18   | L-102        | LAYOUT PLAN - PLAYGROUND - NORTH         |
| 19   | L-103        | LAYOUT PLAN - PLAYGROUND - SOUTHEAST     |
| 20   | L-104        | LAYOUT PLAN - PLAYGROUND - SOUTHWEST     |
| 21   | L-112        | FOOTING LAYOUT PLAN - NORTH              |
| 22   | L-113        | FOOTING LAYOUT PLAN - SOUTHEAST          |
| 23   | L-114        | FOOTING LAYOUT PLAN - SOUTHWEST          |
| 24   | L-120        | PLAY EQUIPMENT SCHEDULE                  |
| 25   | L-200        | PAVING PLAN - RHAWN ST. ENTRY            |
| 26   | L-201        | PAVING PLAN - PARKING AREA               |
| 27   | L-202        | PAVING PLAN - PLAYGROUND - NORTH         |
| 28   | L-203        | PAVING PLAN - PLAYGROUND - SOUTHEAST     |
| 29   | L-204        | PAVING PLAN - PLAYGROUND - SOUTHWEST     |
| 30   | L-210        | PAVING SCHEDULE                          |
| 31   | L-300        | FURNISHING PLAN - RHAWN ST. ENTRY        |
| 32   | L-301        | FURNISHING PLAN - PARKING AREA           |
| 33   | L-302        | FURNISHING PLAN - PLAYGROUND - NORTH     |
| 34   | L-303        | FURNISHING PLAN - PLAYGROUND - SOUTHEAST |
| 35   | L-304        | FURNISHING PLAN - PLAYGROUND - SOUTHWEST |
| 36   | L-310        | FURNISHING SCHEDULE                      |
| 37   | L-400        | SAFETY SURFACE COLOR PLAN                |
| 38   | L-400        | LIGHTING PLAN                            |
| 39   | L-500        | PLANTING PLAN                            |
|      |              |                                          |
| 40   | L-700        | SECTIONS - 1                             |
| 41   | L-701        | SECTIONS - 2                             |