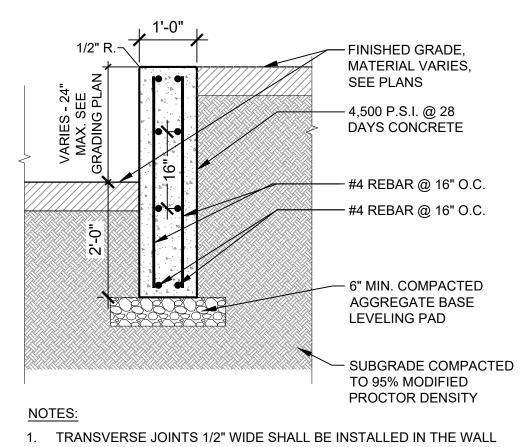

## Sheet Index

| PAGE | SHEET NUMBER | TITLE                                    |
|------|--------------|------------------------------------------|
|      |              |                                          |
|      | GENERAL      |                                          |
| 1    | G-000        | COVER SHEET                              |
|      |              |                                          |
|      | CIVIL        |                                          |
| 2    | C-001        | GENERAL NOTES                            |
| 3    | C-010        | EXISTING CONDITIONS PLAN                 |
| 4    | C-020        | REMOVALS PLAN                            |
| 5    | C-100        | GRADING PLAN                             |
| 6    | C-110        | DETAILED GRADING PLAN                    |
| 7    | C-300        | PCSM PLAN                                |
| 8    | C-310        | PCSM DETAILS                             |
| 9    | C-400        | E&SC PLAN                                |
| 10   | C-410        | E&SC DETAILS                             |
| 11   | C-500        | CONSTRUCTION DETAILS                     |
| 12   | C-501        | CONSTRUCTION DETAILS                     |
| 13   | C-600        | UTILITY PLAN                             |
|      |              |                                          |
|      | LANDSCAPE    |                                          |
| 14   | L-001        | GENERAL NOTES                            |
| 15   | L-010        | KEY PLAN                                 |
| 16   | L-100        | LAYOUT PLAN - RHAWN ST. ENTRY            |
| 17   | L-101        | LAYOUT PLAN - PARKING AREA               |
| 18   | L-102        | LAYOUT PLAN - PLAYGROUND - NORTH         |
| 19   | L-103        | LAYOUT PLAN - PLAYGROUND - SOUTHEAST     |
| 20   | L-104        | LAYOUT PLAN - PLAYGROUND - SOUTHWEST     |
| 21   | L-112        | FOOTING LAYOUT PLAN - NORTH              |
| 22   | L-113        | FOOTING LAYOUT PLAN - SOUTHEAST          |
| 23   | L-114        | FOOTING LAYOUT PLAN - SOUTHWEST          |
| 24   | L-120        | PLAY EQUIPMENT SCHEDULE                  |
| 25   | L-200        | PAVING PLAN - RHAWN ST. ENTRY            |
| 26   | L-201        | PAVING PLAN - PARKING AREA               |
| 27   | L-202        | PAVING PLAN - PLAYGROUND - NORTH         |
| 28   | L-203        | PAVING PLAN - PLAYGROUND - SOUTHEAST     |
| 29   | L-204        | PAVING PLAN - PLAYGROUND - SOUTHWEST     |
| 30   | L-210        | PAVING SCHEDULE                          |
| 31   | L-300        | FURNISHING PLAN - RHAWN ST. ENTRY        |
| 32   | L-301        | FURNISHING PLAN - PARKING AREA           |
| 33   | L-302        | FURNISHING PLAN - PLAYGROUND - NORTH     |
| 34   | L-303        | FURNISHING PLAN - PLAYGROUND - SOUTHEAST |
| 35   | L-304        | FURNISHING PLAN - PLAYGROUND - SOUTHWEST |
| 36   | L-310        | FURNISHING SCHEDULE                      |
| 37   | L-400        | SAFETY SURFACE COLOR PLAN                |
| 38   | L-400        | LIGHTING PLAN                            |
| 39   | L-500        | PLANTING PLAN                            |
|      |              |                                          |
| 40   | L-700        | SECTIONS - 1                             |
| 41   | L-701        | SECTIONS - 2                             |