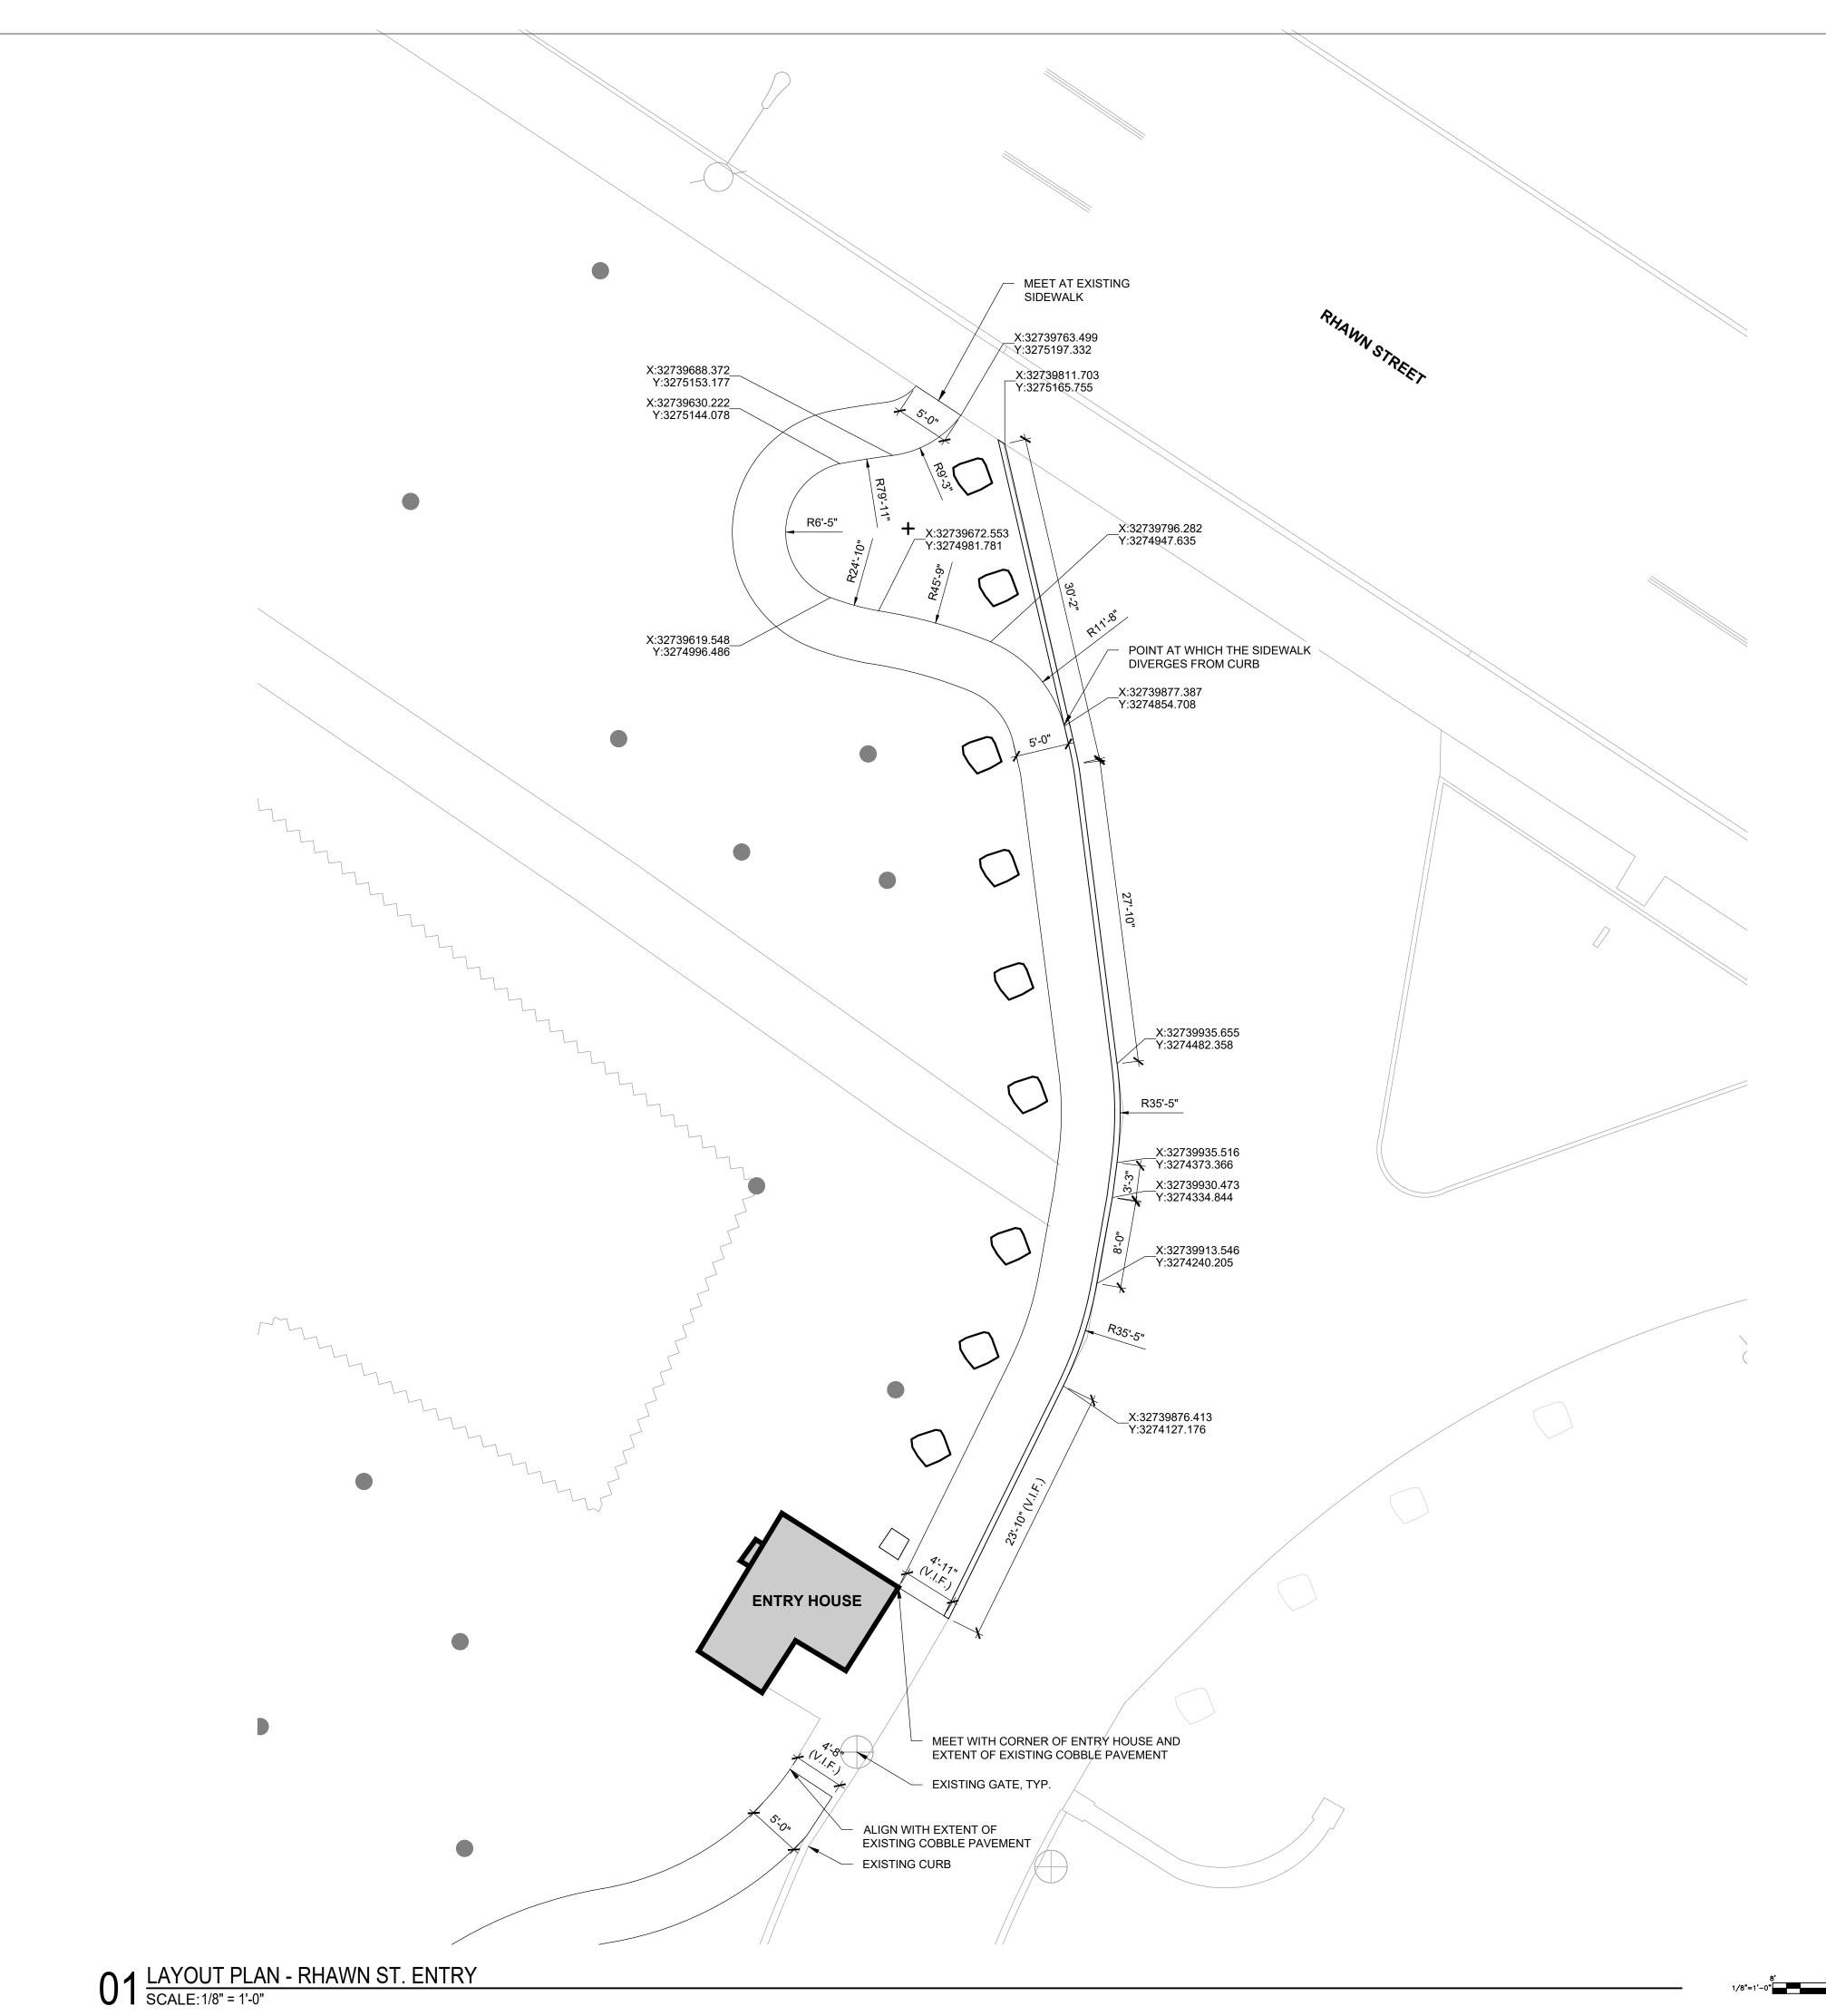

## Sheet Index

| PAGE | SHEET NUMBER | TITLE                                    |
|------|--------------|------------------------------------------|
|      |              |                                          |
|      | GENERAL      |                                          |
| 1    | G-000        | COVER SHEET                              |
|      |              |                                          |
|      | CIVIL        |                                          |
| 2    | C-001        | GENERAL NOTES                            |
| 3    | C-010        | EXISTING CONDITIONS PLAN                 |
| 4    | C-020        | REMOVALS PLAN                            |
| 5    | C-100        | GRADING PLAN                             |
| 6    | C-110        | DETAILED GRADING PLAN                    |
| 7    | C-300        | PCSM PLAN                                |
| 8    | C-310        | PCSM DETAILS                             |
| 9    | C-400        | E&SC PLAN                                |
| 10   | C-410        | E&SC DETAILS                             |
| 11   | C-500        | CONSTRUCTION DETAILS                     |
| 12   | C-501        | CONSTRUCTION DETAILS                     |
| 13   | C-600        | UTILITY PLAN                             |
|      |              |                                          |
|      | LANDSCAPE    |                                          |
| 14   | L-001        | GENERAL NOTES                            |
| 15   | L-010        | KEY PLAN                                 |
| 16   | L-100        | LAYOUT PLAN - RHAWN ST. ENTRY            |
| 17   | L-101        | LAYOUT PLAN - PARKING AREA               |
| 18   | L-102        | LAYOUT PLAN - PLAYGROUND - NORTH         |
| 19   | L-103        | LAYOUT PLAN - PLAYGROUND - SOUTHEAST     |
| 20   | L-104        | LAYOUT PLAN - PLAYGROUND - SOUTHWEST     |
| 21   | L-112        | FOOTING LAYOUT PLAN - NORTH              |
| 22   | L-113        | FOOTING LAYOUT PLAN - SOUTHEAST          |
| 23   | L-114        | FOOTING LAYOUT PLAN - SOUTHWEST          |
| 24   | L-120        | PLAY EQUIPMENT SCHEDULE                  |
| 25   | L-200        | PAVING PLAN - RHAWN ST. ENTRY            |
| 26   | L-201        | PAVING PLAN - PARKING AREA               |
| 27   | L-202        | PAVING PLAN - PLAYGROUND - NORTH         |
| 28   | L-203        | PAVING PLAN - PLAYGROUND - SOUTHEAST     |
| 29   | L-204        | PAVING PLAN - PLAYGROUND - SOUTHWEST     |
| 30   | L-210        | PAVING SCHEDULE                          |
| 31   | L-300        | FURNISHING PLAN - RHAWN ST. ENTRY        |
| 32   | L-301        | FURNISHING PLAN - PARKING AREA           |
| 33   | L-302        | FURNISHING PLAN - PLAYGROUND - NORTH     |
| 34   | L-303        | FURNISHING PLAN - PLAYGROUND - SOUTHEAST |
| 35   | L-304        | FURNISHING PLAN - PLAYGROUND - SOUTHWEST |
| 36   | L-310        | FURNISHING SCHEDULE                      |
| 37   | L-400        | SAFETY SURFACE COLOR PLAN                |
| 38   | L-400        | LIGHTING PLAN                            |
| 39   | L-500        | PLANTING PLAN                            |
|      |              |                                          |
| 40   | L-700        | SECTIONS - 1                             |
| 41   | L-701        | SECTIONS - 2                             |