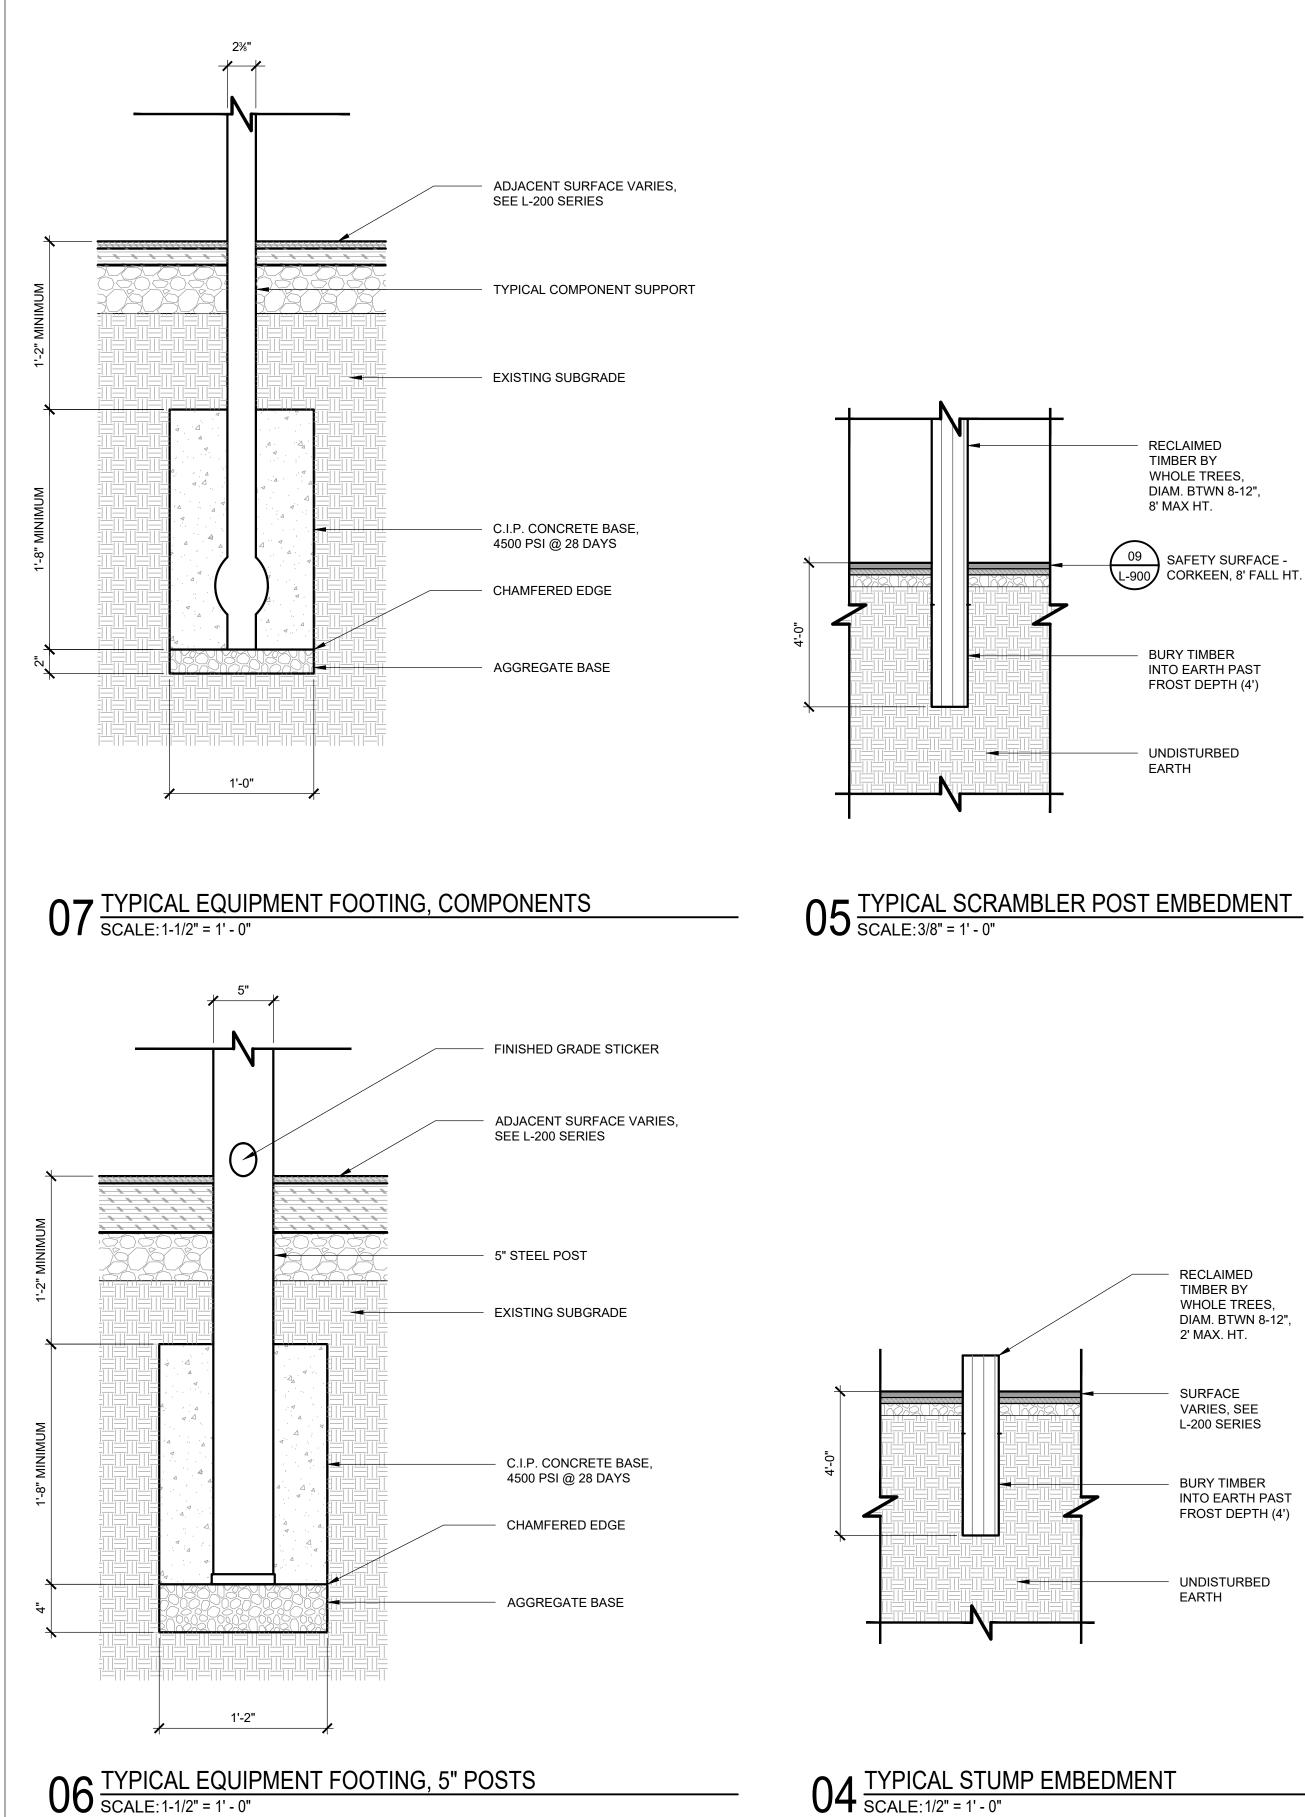

| 42 | L-702           | SECTIONS - 3                |
|----|-----------------|-----------------------------|
| 43 | L-900           | TYPICAL DETAILS - 1         |
| 44 | L-901           | TYPICAL DETAILS - 2         |
| 45 | L-902           | TYPICAL DETAILS - 3         |
| 46 | L-903           | TYPICAL DETAILS - 4         |
| 47 | L-904           | TYPICAL DETAILS - 5         |
| 48 | L-905           | TYPICAL DETAILS - 6         |
| 49 | L-906           | TYPICAL DETAILS - 7         |
| 50 | L-910           | PLANTING DETAILS            |
| 51 | L-920           | SIGNAGE DETAILS - 1         |
| 52 | L-921           | SIGNAGE DETAILS - 2         |
| 53 | L-922           | SIGNAGE DETAILS - 3         |
|    |                 |                             |
|    | SITE ELECTRICAL |                             |
| 54 | SE-001          | GENERAL NOTES               |
| 55 | SE-200          | SITE LIGHTING/SECURITY PLAN |
|    |                 |                             |
|    | SITE PLUMBING   |                             |
| 56 | SP-001          | GENERAL NOTES               |
| 57 | SP-100          | SITE PLUMBING PLAN          |
| 58 | SP-200          | SITE PLUMBING DETAILS       |