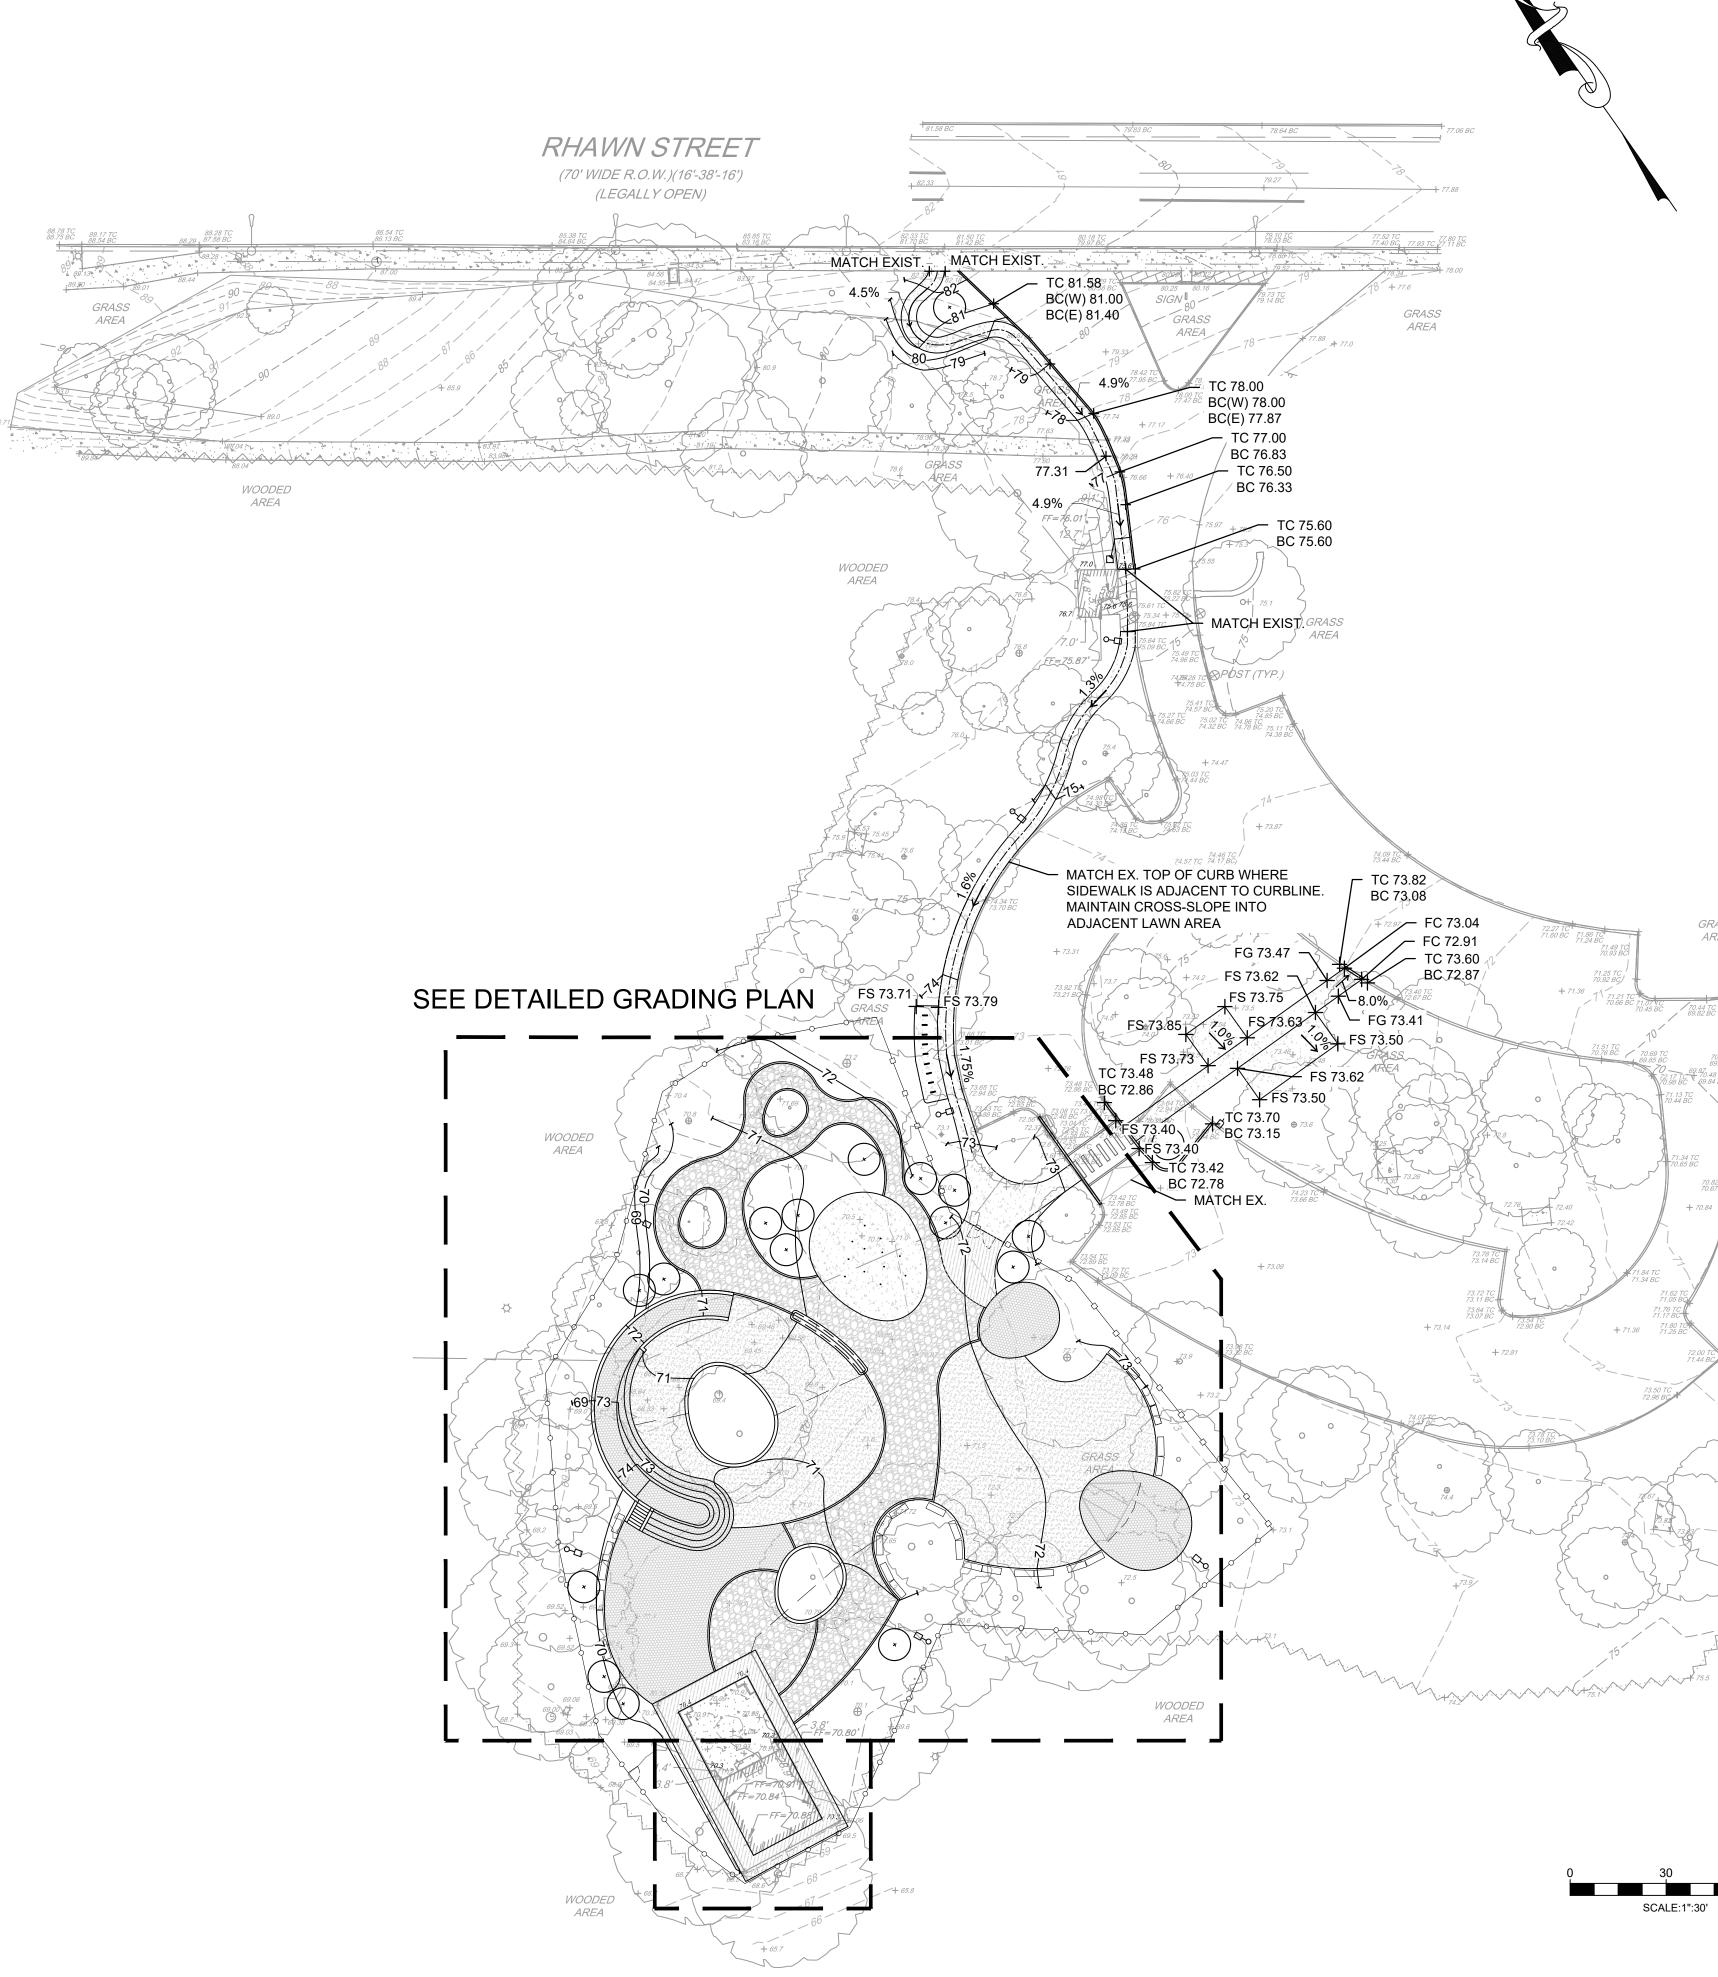

## Sheet Index

| PAGE | SHEET NUMBER | TITLE                                    |
|------|--------------|------------------------------------------|
|      |              |                                          |
|      | GENERAL      |                                          |
| 1    | G-000        | COVER SHEET                              |
|      |              |                                          |
|      | CIVIL        |                                          |
| 2    | C-001        | GENERAL NOTES                            |
| 3    | C-010        | EXISTING CONDITIONS PLAN                 |
| 4    | C-020        | REMOVALS PLAN                            |
| 5    | C-100        | GRADING PLAN                             |
| 6    | C-110        | DETAILED GRADING PLAN                    |
| 7    | C-300        | PCSM PLAN                                |
| 8    | C-310        | PCSM DETAILS                             |
| 9    | C-400        | E&SC PLAN                                |
| 10   | C-410        | E&SC DETAILS                             |
| 11   | C-500        | CONSTRUCTION DETAILS                     |
| 12   | C-501        | CONSTRUCTION DETAILS                     |
| 13   | C-600        | UTILITY PLAN                             |
|      |              |                                          |
|      | LANDSCAPE    |                                          |
| 14   | L-001        | GENERAL NOTES                            |
| 15   | L-010        | KEY PLAN                                 |
| 16   | L-100        | LAYOUT PLAN - RHAWN ST. ENTRY            |
| 17   | L-101        | LAYOUT PLAN - PARKING AREA               |
| 18   | L-102        | LAYOUT PLAN - PLAYGROUND - NORTH         |
| 19   | L-103        | LAYOUT PLAN - PLAYGROUND - SOUTHEAST     |
| 20   | L-104        | LAYOUT PLAN - PLAYGROUND - SOUTHWEST     |
| 21   | L-112        | FOOTING LAYOUT PLAN - NORTH              |
| 22   | L-113        | FOOTING LAYOUT PLAN - SOUTHEAST          |
| 23   | L-114        | FOOTING LAYOUT PLAN - SOUTHWEST          |
| 24   | L-120        | PLAY EQUIPMENT SCHEDULE                  |
| 25   | L-200        | PAVING PLAN - RHAWN ST. ENTRY            |
| 26   | L-201        | PAVING PLAN - PARKING AREA               |
| 27   | L-202        | PAVING PLAN - PLAYGROUND - NORTH         |
| 28   | L-203        | PAVING PLAN - PLAYGROUND - SOUTHEAST     |
| 29   | L-204        | PAVING PLAN - PLAYGROUND - SOUTHWEST     |
| 30   | L-210        | PAVING SCHEDULE                          |
| 31   | L-300        | FURNISHING PLAN - RHAWN ST. ENTRY        |
| 32   | L-301        | FURNISHING PLAN - PARKING AREA           |
| 33   | L-302        | FURNISHING PLAN - PLAYGROUND - NORTH     |
| 34   | L-303        | FURNISHING PLAN - PLAYGROUND - SOUTHEAST |
| 35   | L-304        | FURNISHING PLAN - PLAYGROUND - SOUTHWEST |
| 36   | L-310        | FURNISHING SCHEDULE                      |
| 37   | L-400        | SAFETY SURFACE COLOR PLAN                |
| 38   | L-400        | LIGHTING PLAN                            |
| 39   | L-500        | PLANTING PLAN                            |
|      |              |                                          |
| 40   | L-700        | SECTIONS - 1                             |
| 41   | L-701        | SECTIONS - 2                             |