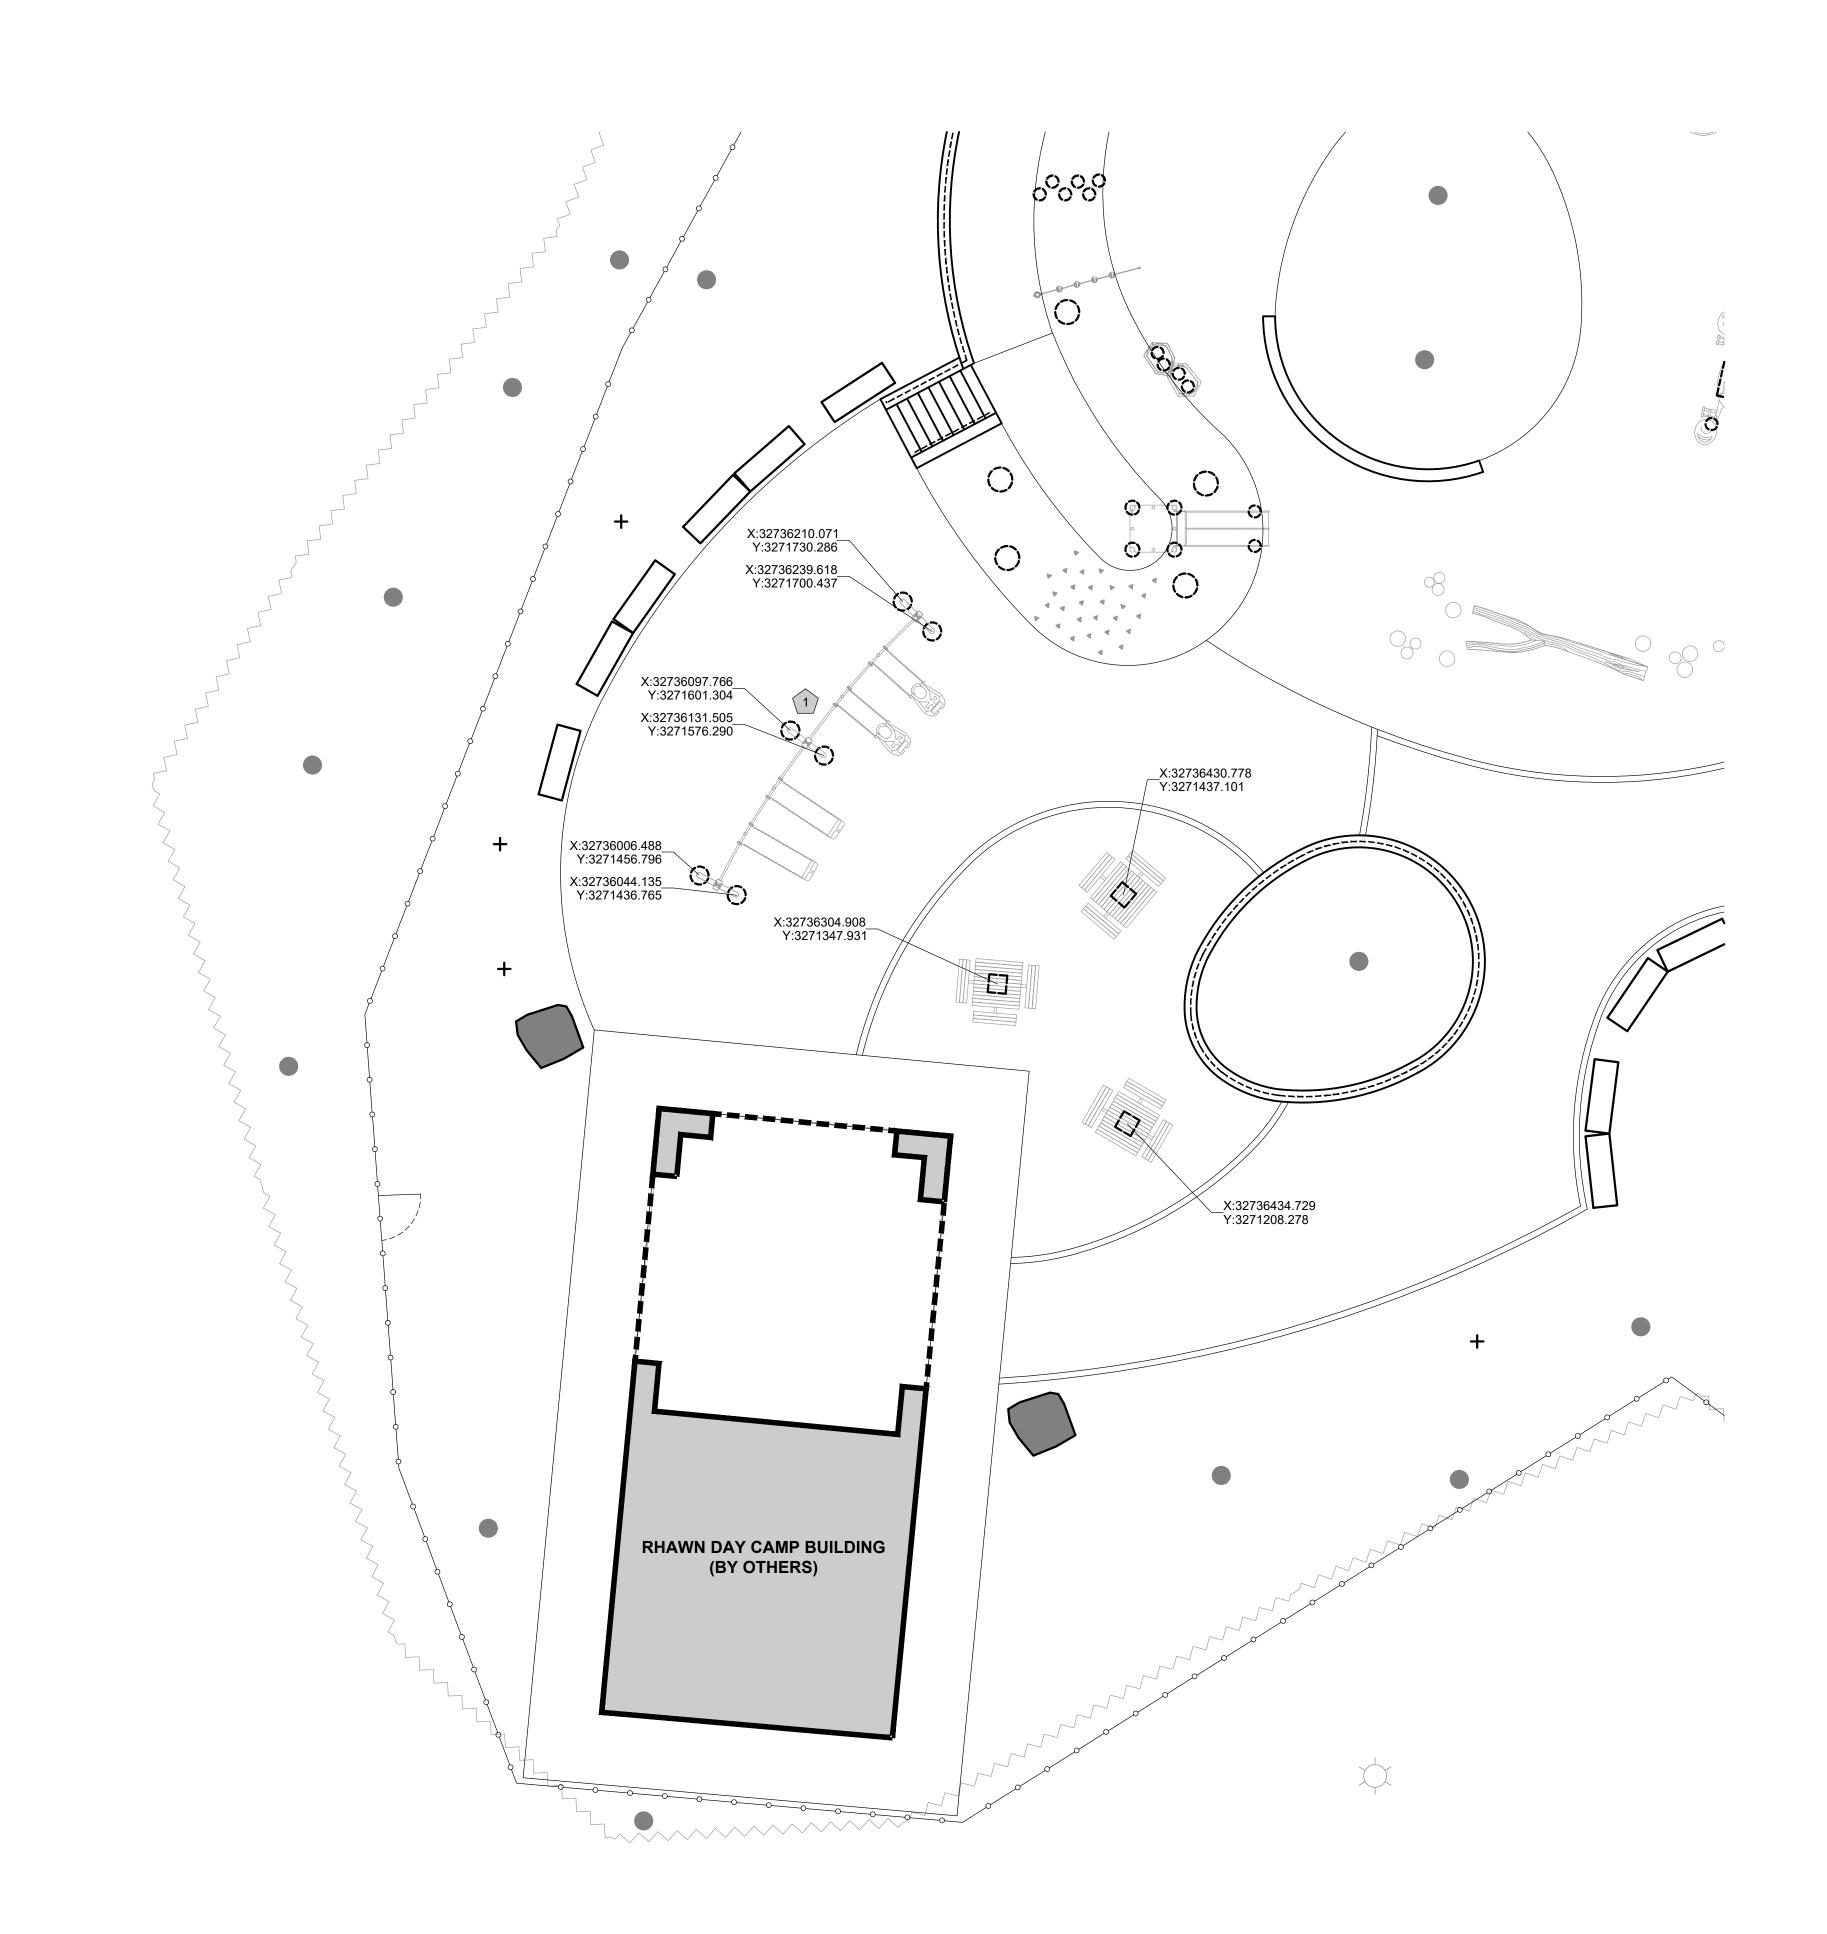

## Sheet Index

| PAGE | SHEET NUMBER | TITLE                                    |
|------|--------------|------------------------------------------|
|      |              |                                          |
|      | GENERAL      |                                          |
| 1    | G-000        | COVER SHEET                              |
|      |              |                                          |
|      | CIVIL        |                                          |
| 2    | C-001        | GENERAL NOTES                            |
| 3    | C-010        | EXISTING CONDITIONS PLAN                 |
| 4    | C-020        | REMOVALS PLAN                            |
| 5    | C-100        | GRADING PLAN                             |
| 6    | C-110        | DETAILED GRADING PLAN                    |
| 7    | C-300        | PCSM PLAN                                |
| 8    | C-310        | PCSM DETAILS                             |
| 9    | C-400        | E&SC PLAN                                |
| 10   | C-410        | E&SC DETAILS                             |
| 11   | C-500        | CONSTRUCTION DETAILS                     |
| 12   | C-501        | CONSTRUCTION DETAILS                     |
| 13   | C-600        | UTILITY PLAN                             |
|      |              |                                          |
|      | LANDSCAPE    |                                          |
| 14   | L-001        | GENERAL NOTES                            |
| 15   | L-010        | KEY PLAN                                 |
| 16   | L-100        | LAYOUT PLAN - RHAWN ST. ENTRY            |
| 17   | L-101        | LAYOUT PLAN - PARKING AREA               |
| 18   | L-102        | LAYOUT PLAN - PLAYGROUND - NORTH         |
| 19   | L-103        | LAYOUT PLAN - PLAYGROUND - SOUTHEAST     |
| 20   | L-104        | LAYOUT PLAN - PLAYGROUND - SOUTHWEST     |
| 21   | L-112        | FOOTING LAYOUT PLAN - NORTH              |
| 22   | L-113        | FOOTING LAYOUT PLAN - SOUTHEAST          |
| 23   | L-114        | FOOTING LAYOUT PLAN - SOUTHWEST          |
| 24   | L-120        | PLAY EQUIPMENT SCHEDULE                  |
| 25   | L-200        | PAVING PLAN - RHAWN ST. ENTRY            |
| 26   | L-201        | PAVING PLAN - PARKING AREA               |
| 27   | L-202        | PAVING PLAN - PLAYGROUND - NORTH         |
| 28   | L-203        | PAVING PLAN - PLAYGROUND - SOUTHEAST     |
| 29   | L-204        | PAVING PLAN - PLAYGROUND - SOUTHWEST     |
| 30   | L-210        | PAVING SCHEDULE                          |
| 31   | L-300        | FURNISHING PLAN - RHAWN ST. ENTRY        |
| 32   | L-301        | FURNISHING PLAN - PARKING AREA           |
| 33   | L-302        | FURNISHING PLAN - PLAYGROUND - NORTH     |
| 34   | L-303        | FURNISHING PLAN - PLAYGROUND - SOUTHEAST |
| 35   | L-304        | FURNISHING PLAN - PLAYGROUND - SOUTHWEST |
| 36   | L-310        | FURNISHING SCHEDULE                      |
| 37   | L-400        | SAFETY SURFACE COLOR PLAN                |
| 38   | L-400        | LIGHTING PLAN                            |
| 39   | L-500        | PLANTING PLAN                            |
|      |              |                                          |
| 40   | L-700        | SECTIONS - 1                             |
| 41   | L-701        | SECTIONS - 2                             |