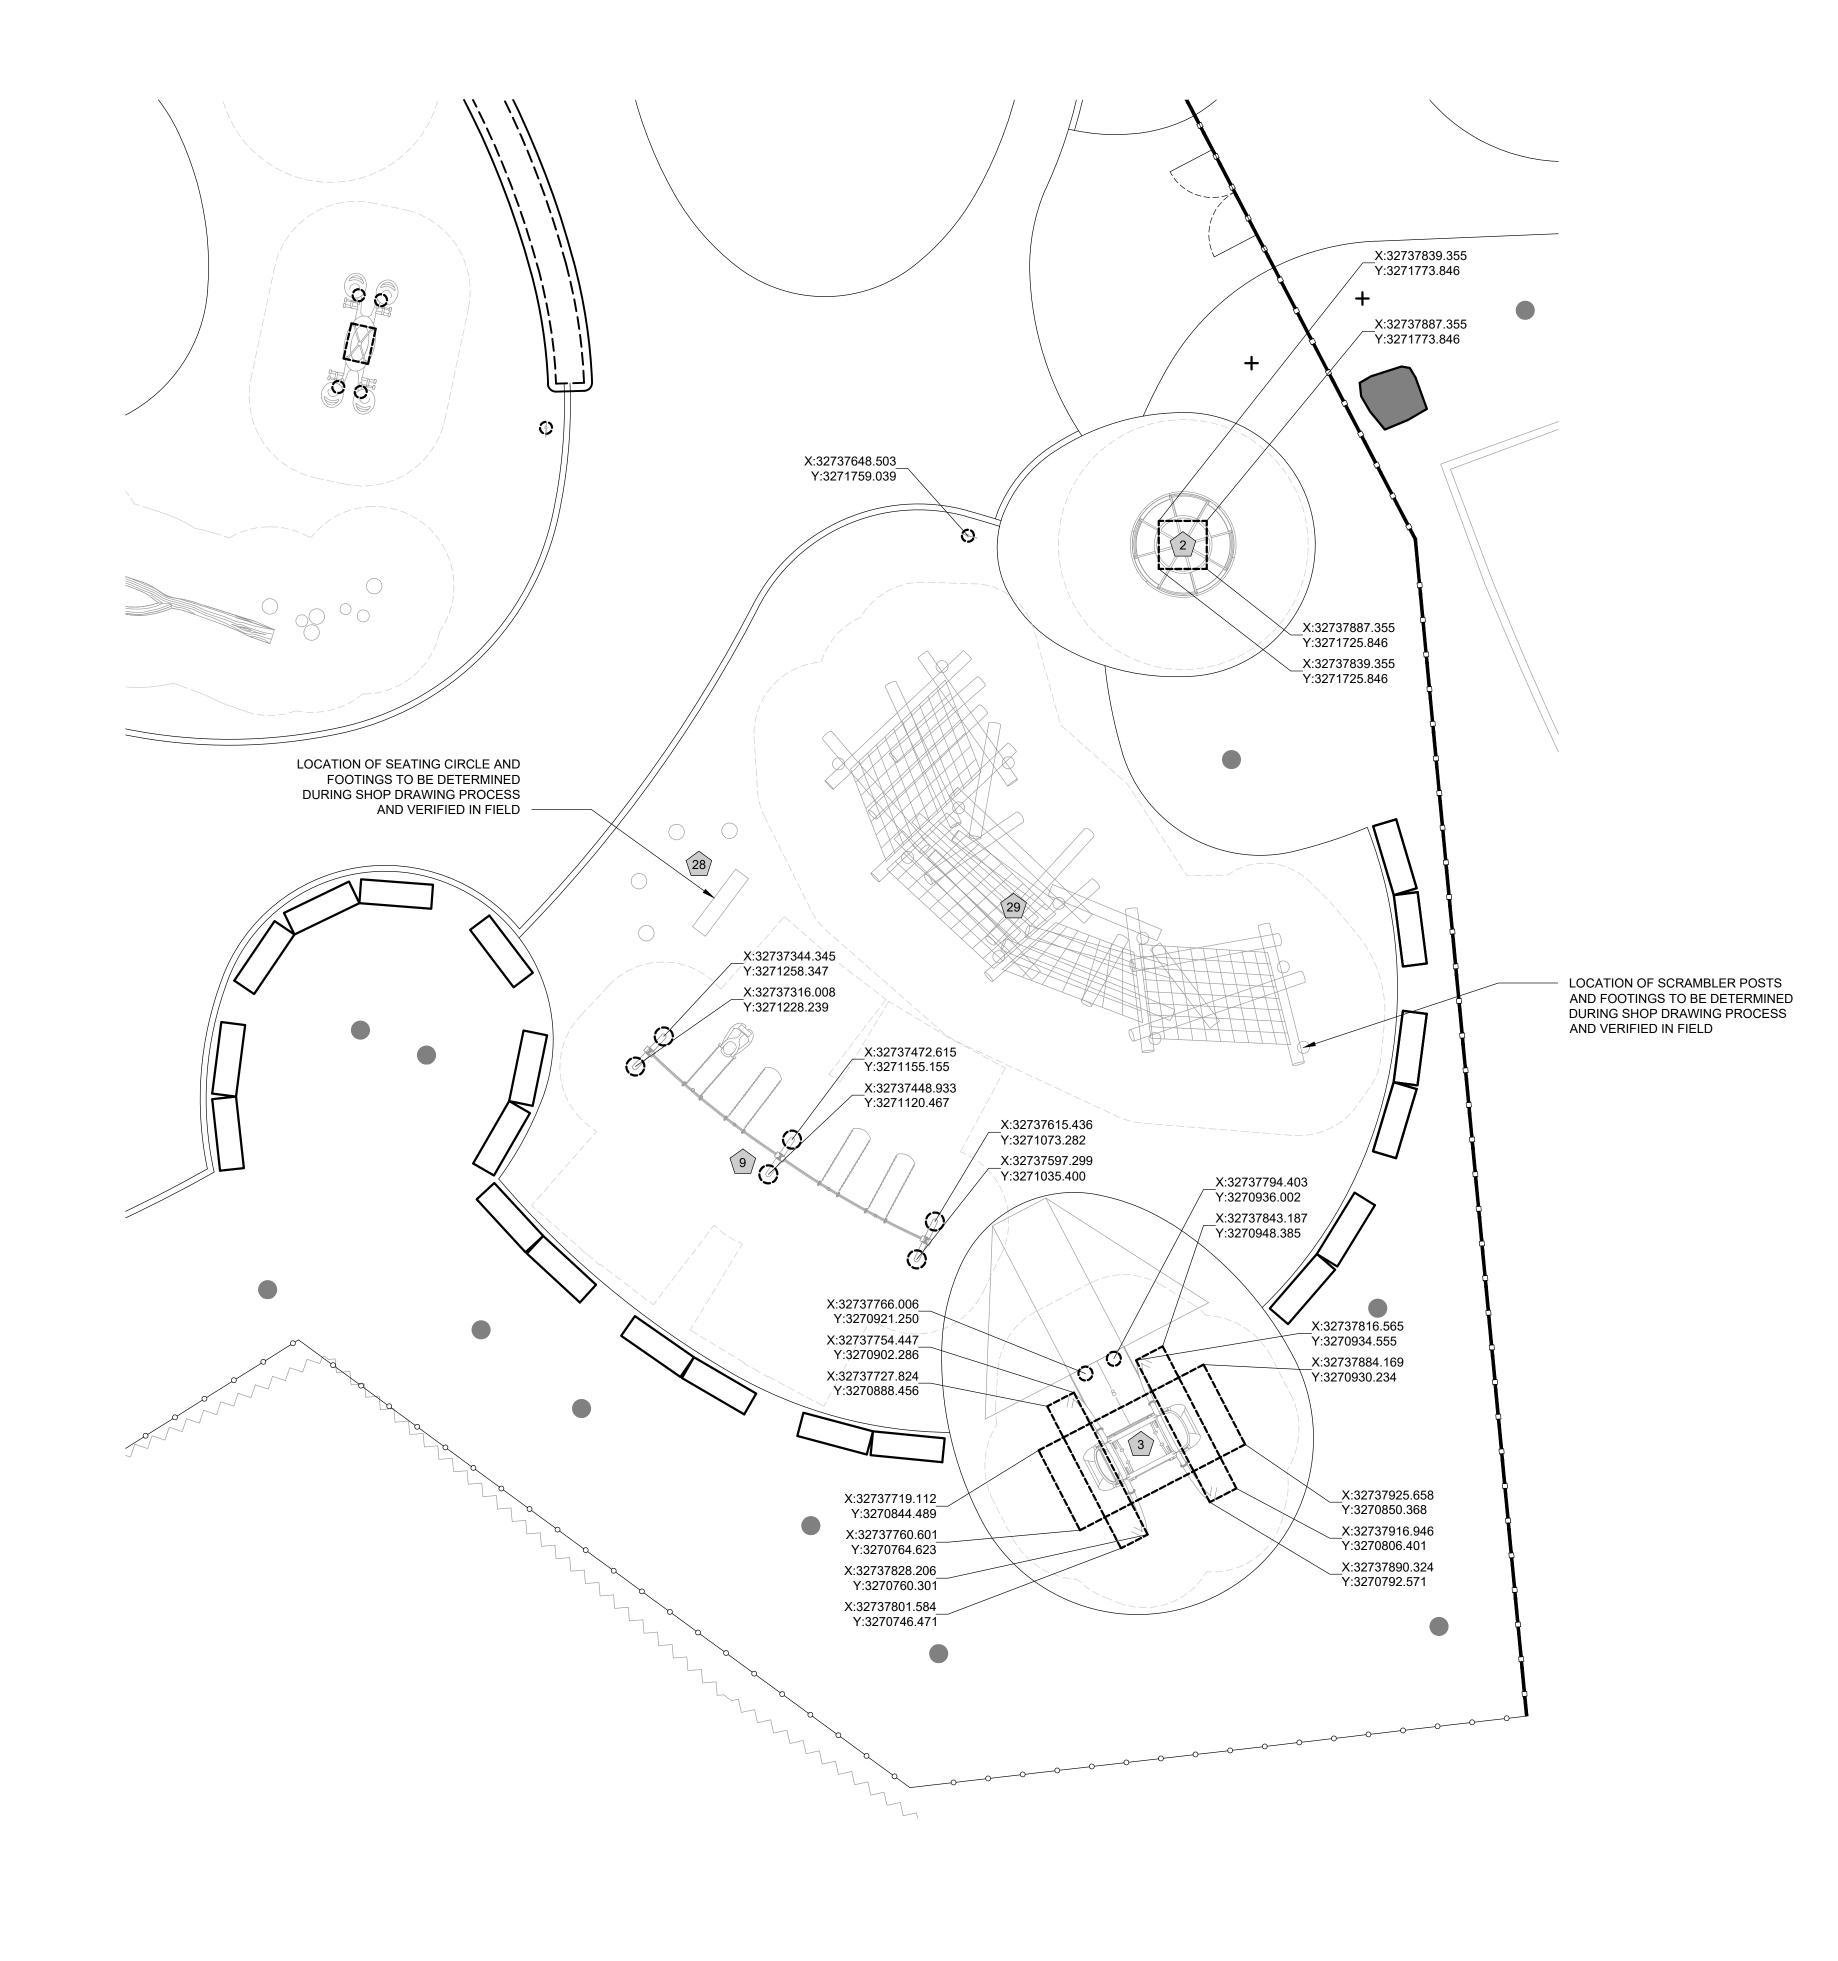

FOOTING DIMENSIONS. ACCESSIBILITY CONSULTANT: CHRIS NOEL christopher.noel@parks.nyc.gov 3. SEE L-120 FOR PLAY EQUIPMENT SCHEDULE. 646.632.7344 PLAY CONSULTANT: STUDIO LUDO 1313 S 33rd St, Unit A Philadelphia, PA 19146 CONSULTANT PROJECT NUMBER 2107 **CITY OF PHILADELPHIA** PHILADELPHIA PARKS AND RECREATION 1515 ARCH STREET 11TH FLOOR, ONE PARKWAY BUILDING PPR PROJECT NUMBER 16-21-7062-01 PROJECT TITLE: PENNYPACK PARK UNIVERSAL PLAYGROUND RHAWN ST. & HOLMEHURST AVE. PHILADELPHIA, PA 19136 DRAWING TITLE: FOOTING LAYOUT PLAN - NORTH PPR PROJECT NO .: DRAWING NO 16-21-7062-01 CONSULTANT PROJECT NO .: 2107 DATE: 12/15/2023 L-112 SCALE: AS NOTED DRAWN BY: SS, TW CHECKED BY

ALL DIMENSIONS AND CONDITIONS SHALL BE VERIFIED BY THE CONTRACTOR AT THE SITE BEFORE PROCEEDING WITH THE WORK.

NOTE

TS





|                 |                                                                                                                                                                                                                    |                                 | REV                                                                                                                                                                                                                                                                                                                                                                                                                                                                                               | 'ISIONS