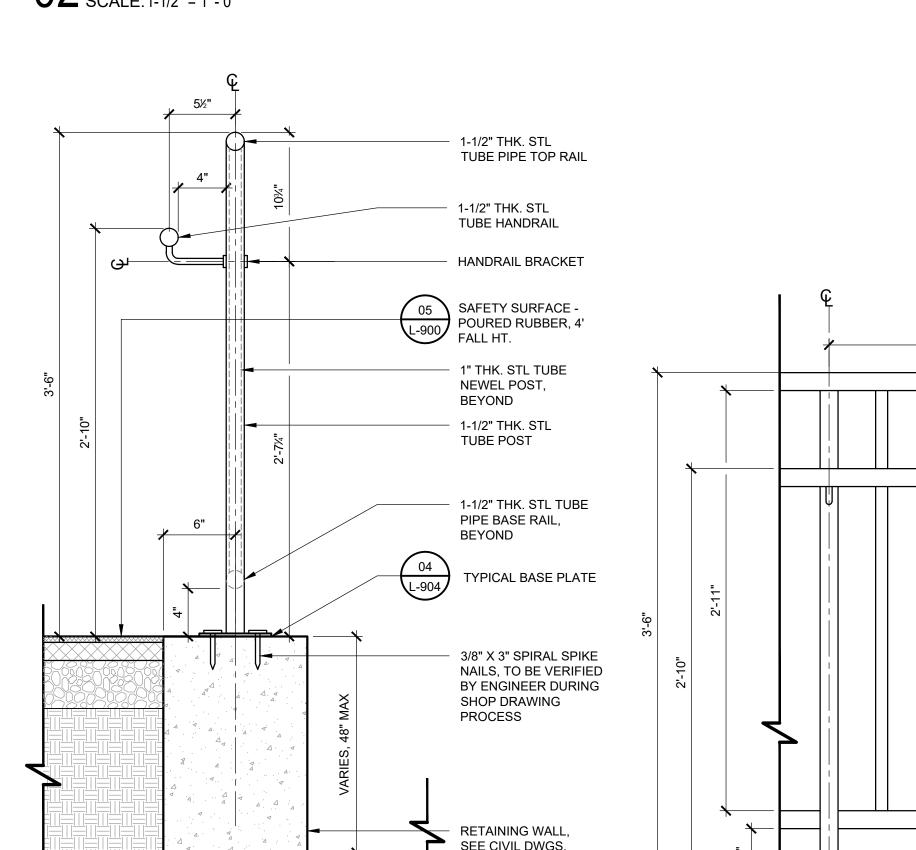

| 42 | L-702           | SECTIONS - 3                |
|----|-----------------|-----------------------------|
| 43 | L-900           | TYPICAL DETAILS - 1         |
| 44 | L-901           | TYPICAL DETAILS - 2         |
| 45 | L-902           | TYPICAL DETAILS - 3         |
| 46 | L-903           | TYPICAL DETAILS - 4         |
| 47 | L-904           | TYPICAL DETAILS - 5         |
| 48 | L-905           | TYPICAL DETAILS - 6         |
| 49 | L-906           | TYPICAL DETAILS - 7         |
| 50 | L-910           | PLANTING DETAILS            |
| 51 | L-920           | SIGNAGE DETAILS - 1         |
| 52 | L-921           | SIGNAGE DETAILS - 2         |
| 53 | L-922           | SIGNAGE DETAILS - 3         |
|    |                 |                             |
|    | SITE ELECTRICAL |                             |
| 54 | SE-001          | GENERAL NOTES               |
| 55 | SE-200          | SITE LIGHTING/SECURITY PLAN |
|    |                 |                             |
|    | SITE PLUMBING   |                             |
| 56 | SP-001          | GENERAL NOTES               |
| 57 | SP-100          | SITE PLUMBING PLAN          |
| 58 | SP-200          | SITE PLUMBING DETAILS       |