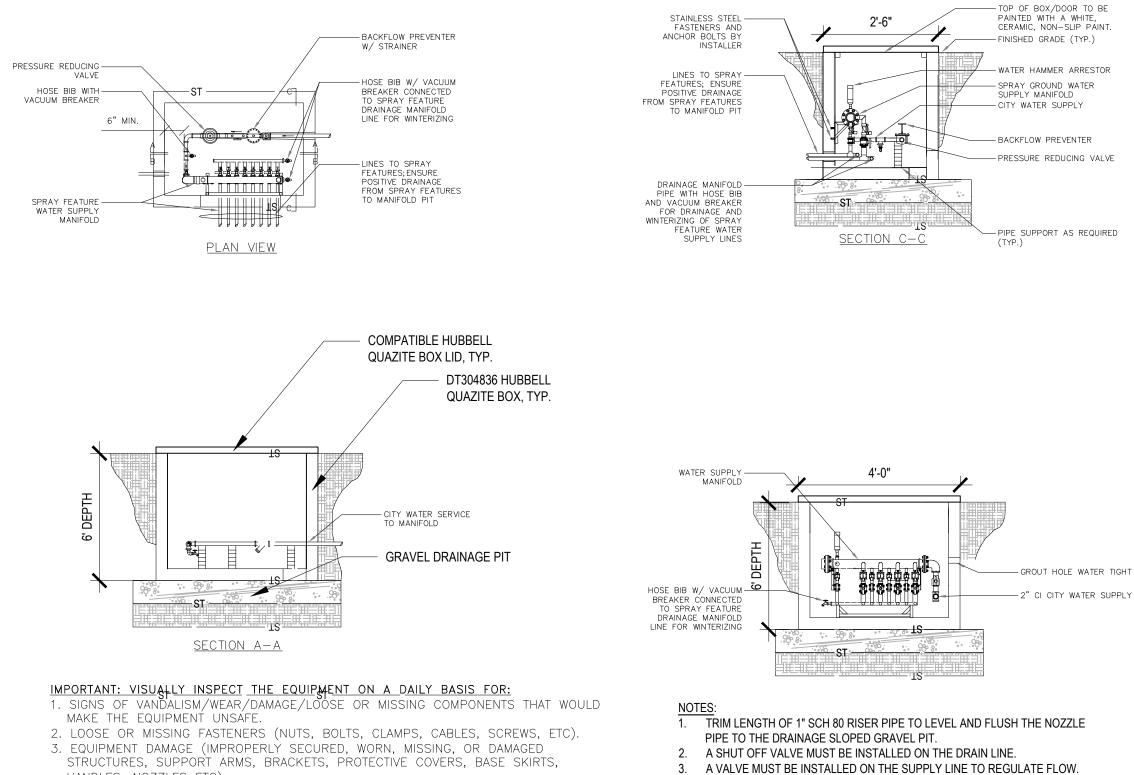

## Sheet Index

| PAGE | SHEET NUMBER | TITLE                                    |
|------|--------------|------------------------------------------|
|      |              |                                          |
|      | GENERAL      |                                          |
| 1    | G-000        | COVER SHEET                              |
|      |              |                                          |
|      | CIVIL        |                                          |
| 2    | C-001        | GENERAL NOTES                            |
| 3    | C-010        | EXISTING CONDITIONS PLAN                 |
| 4    | C-020        | REMOVALS PLAN                            |
| 5    | C-100        | GRADING PLAN                             |
| 6    | C-110        | DETAILED GRADING PLAN                    |
| 7    | C-300        | PCSM PLAN                                |
| 8    | C-310        | PCSM DETAILS                             |
| 9    | C-400        | E&SC PLAN                                |
| 10   | C-410        | E&SC DETAILS                             |
| 11   | C-500        | CONSTRUCTION DETAILS                     |
| 12   | C-501        | CONSTRUCTION DETAILS                     |
| 13   | C-600        | UTILITY PLAN                             |
|      |              |                                          |
|      | LANDSCAPE    |                                          |
| 14   | L-001        | GENERAL NOTES                            |
| 15   | L-010        | KEY PLAN                                 |
| 16   | L-100        | LAYOUT PLAN - RHAWN ST. ENTRY            |
| 17   | L-101        | LAYOUT PLAN - PARKING AREA               |
| 18   | L-102        | LAYOUT PLAN - PLAYGROUND - NORTH         |
| 19   | L-103        | LAYOUT PLAN - PLAYGROUND - SOUTHEAST     |
| 20   | L-104        | LAYOUT PLAN - PLAYGROUND - SOUTHWEST     |
| 21   | L-112        | FOOTING LAYOUT PLAN - NORTH              |
| 22   | L-113        | FOOTING LAYOUT PLAN - SOUTHEAST          |
| 23   | L-114        | FOOTING LAYOUT PLAN - SOUTHWEST          |
| 24   | L-120        | PLAY EQUIPMENT SCHEDULE                  |
| 25   | L-200        | PAVING PLAN - RHAWN ST. ENTRY            |
| 26   | L-201        | PAVING PLAN - PARKING AREA               |
| 27   | L-202        | PAVING PLAN - PLAYGROUND - NORTH         |
| 28   | L-203        | PAVING PLAN - PLAYGROUND - SOUTHEAST     |
| 29   | L-204        | PAVING PLAN - PLAYGROUND - SOUTHWEST     |
| 30   | L-210        | PAVING SCHEDULE                          |
| 31   | L-300        | FURNISHING PLAN - RHAWN ST. ENTRY        |
| 32   | L-301        | FURNISHING PLAN - PARKING AREA           |
| 33   | L-302        | FURNISHING PLAN - PLAYGROUND - NORTH     |
| 34   | L-303        | FURNISHING PLAN - PLAYGROUND - SOUTHEAST |
| 35   | L-304        | FURNISHING PLAN - PLAYGROUND - SOUTHWEST |
| 36   | L-310        | FURNISHING SCHEDULE                      |
| 37   | L-400        | SAFETY SURFACE COLOR PLAN                |
| 38   | L-400        | LIGHTING PLAN                            |
| 39   | L-500        | PLANTING PLAN                            |
|      |              |                                          |
| 40   | L-700        | SECTIONS - 1                             |
| 41   | L-701        | SECTIONS - 2                             |

| 42 | L-702           | SECTIONS - 3                |
|----|-----------------|-----------------------------|
| 43 | L-900           | TYPICAL DETAILS - 1         |
| 44 | L-901           | TYPICAL DETAILS - 2         |
| 45 | L-902           | TYPICAL DETAILS - 3         |
| 46 | L-903           | TYPICAL DETAILS - 4         |
| 47 | L-904           | TYPICAL DETAILS - 5         |
| 48 | L-905           | TYPICAL DETAILS - 6         |
| 49 | L-906           | TYPICAL DETAILS - 7         |
| 50 | L-910           | PLANTING DETAILS            |
| 51 | L-920           | SIGNAGE DETAILS - 1         |
| 52 | L-921           | SIGNAGE DETAILS - 2         |
| 53 | L-922           | SIGNAGE DETAILS - 3         |
|    |                 |                             |
|    | SITE ELECTRICAL |                             |
| 54 | SE-001          | GENERAL NOTES               |
| 55 | SE-200          | SITE LIGHTING/SECURITY PLAN |
|    |                 |                             |
|    | SITE PLUMBING   |                             |
| 56 | SP-001          | GENERAL NOTES               |
| 57 | SP-100          | SITE PLUMBING PLAN          |
| 58 | SP-200          | SITE PLUMBING DETAILS       |