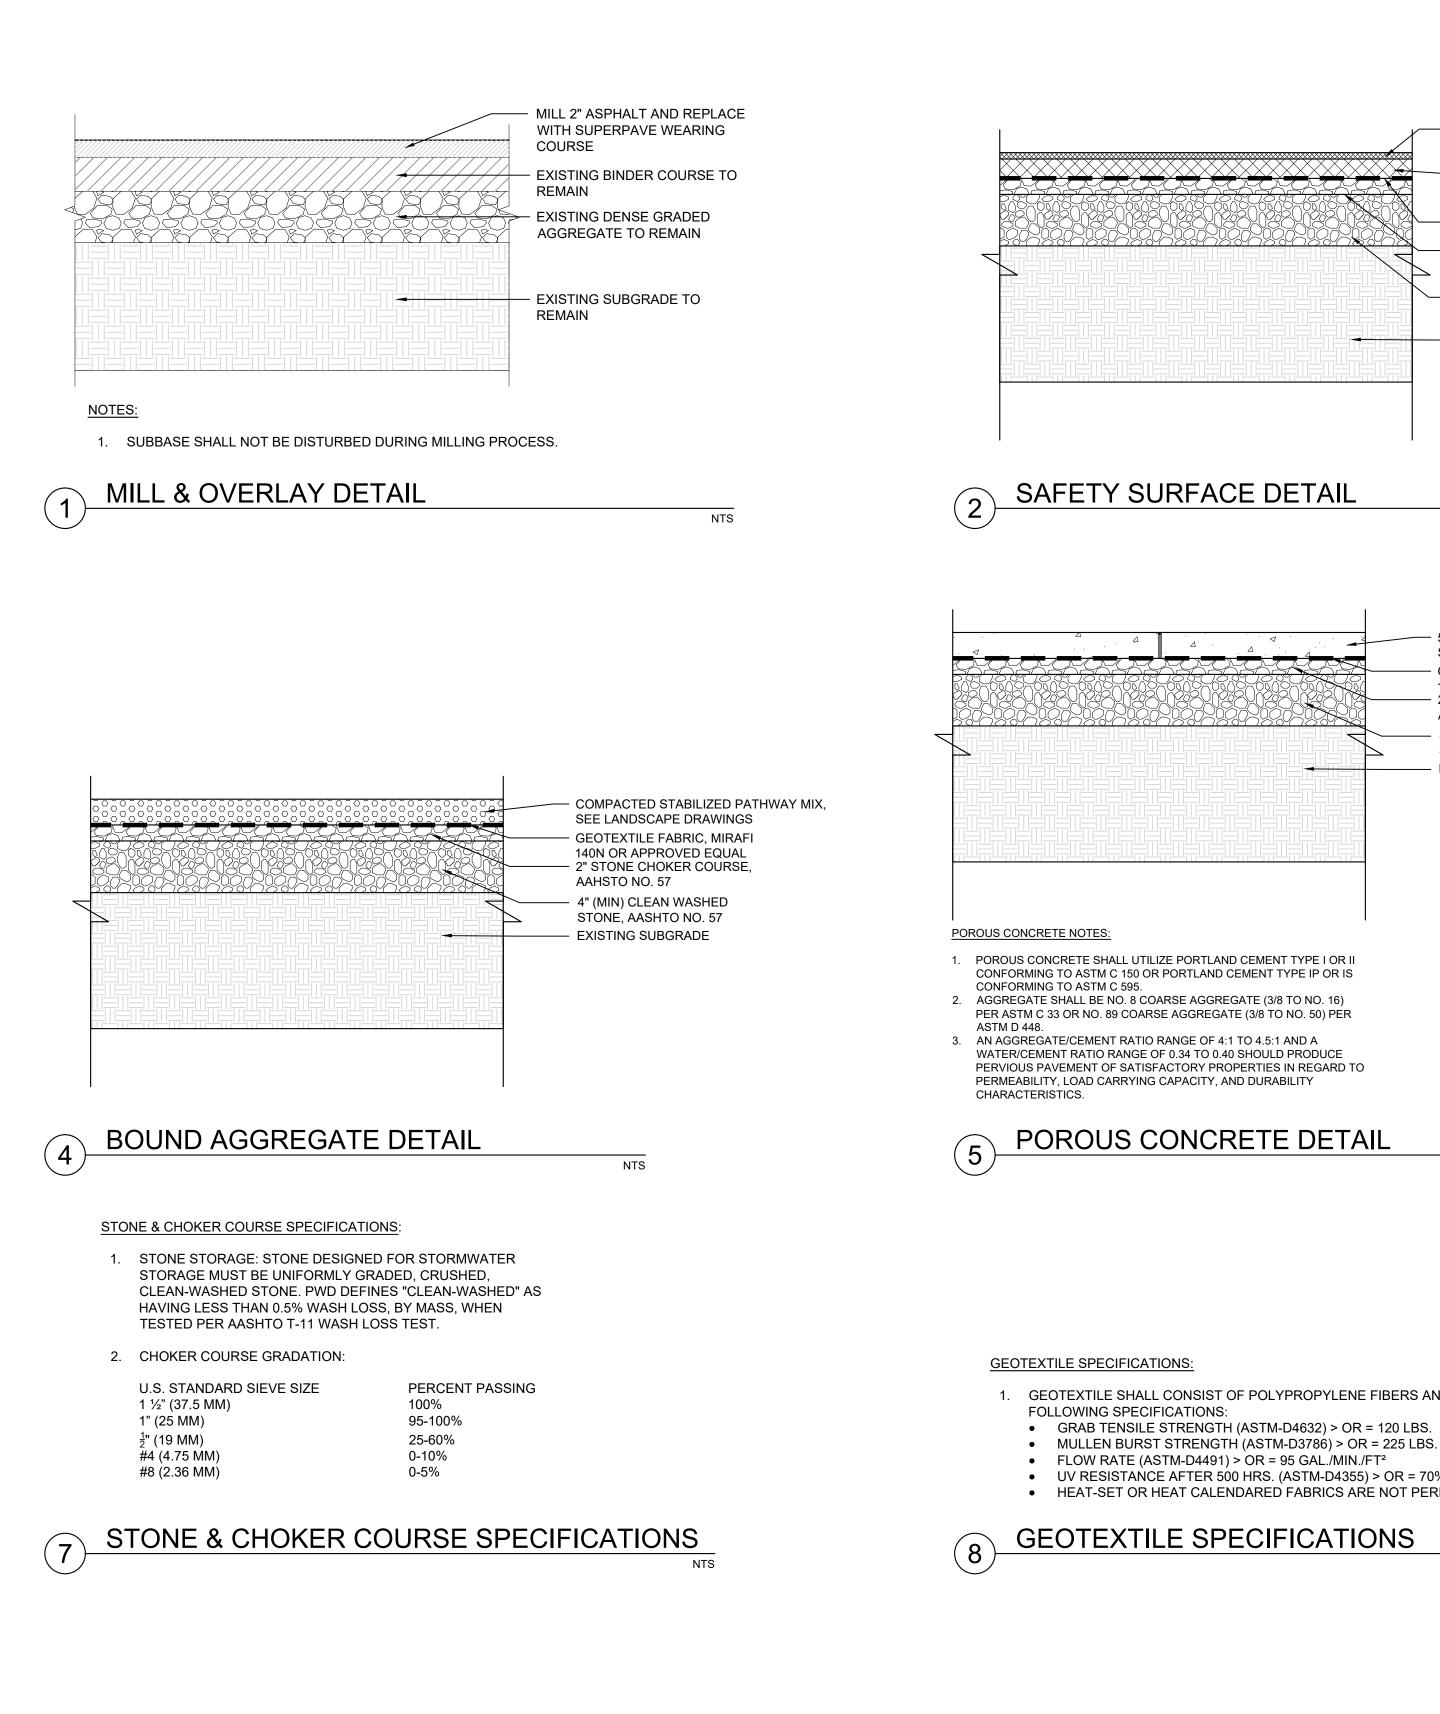

## Sheet Index

| PAGE | SHEET NUMBER | TITLE                                    |
|------|--------------|------------------------------------------|
|      |              |                                          |
|      | GENERAL      |                                          |
| 1    | G-000        | COVER SHEET                              |
|      |              |                                          |
|      | CIVIL        |                                          |
| 2    | C-001        | GENERAL NOTES                            |
| 3    | C-010        | EXISTING CONDITIONS PLAN                 |
| 4    | C-020        | REMOVALS PLAN                            |
| 5    | C-100        | GRADING PLAN                             |
| 6    | C-110        | DETAILED GRADING PLAN                    |
| 7    | C-300        | PCSM PLAN                                |
| 8    | C-310        | PCSM DETAILS                             |
| 9    | C-400        | E&SC PLAN                                |
| 10   | C-410        | E&SC DETAILS                             |
| 11   | C-500        | CONSTRUCTION DETAILS                     |
| 12   | C-501        | CONSTRUCTION DETAILS                     |
| 13   | C-600        | UTILITY PLAN                             |
|      |              |                                          |
|      | LANDSCAPE    |                                          |
| 14   | L-001        | GENERAL NOTES                            |
| 15   | L-010        | KEY PLAN                                 |
| 16   | L-100        | LAYOUT PLAN - RHAWN ST. ENTRY            |
| 17   | L-101        | LAYOUT PLAN - PARKING AREA               |
| 18   | L-102        | LAYOUT PLAN - PLAYGROUND - NORTH         |
| 19   | L-103        | LAYOUT PLAN - PLAYGROUND - SOUTHEAST     |
| 20   | L-104        | LAYOUT PLAN - PLAYGROUND - SOUTHWEST     |
| 21   | L-112        | FOOTING LAYOUT PLAN - NORTH              |
| 22   | L-113        | FOOTING LAYOUT PLAN - SOUTHEAST          |
| 23   | L-114        | FOOTING LAYOUT PLAN - SOUTHWEST          |
| 24   | L-120        | PLAY EQUIPMENT SCHEDULE                  |
| 25   | L-200        | PAVING PLAN - RHAWN ST. ENTRY            |
| 26   | L-201        | PAVING PLAN - PARKING AREA               |
| 27   | L-202        | PAVING PLAN - PLAYGROUND - NORTH         |
| 28   | L-203        | PAVING PLAN - PLAYGROUND - SOUTHEAST     |
| 29   | L-204        | PAVING PLAN - PLAYGROUND - SOUTHWEST     |
| 30   | L-210        | PAVING SCHEDULE                          |
| 31   | L-300        | FURNISHING PLAN - RHAWN ST. ENTRY        |
| 32   | L-301        | FURNISHING PLAN - PARKING AREA           |
| 33   | L-302        | FURNISHING PLAN - PLAYGROUND - NORTH     |
| 34   | L-303        | FURNISHING PLAN - PLAYGROUND - SOUTHEAST |
| 35   | L-304        | FURNISHING PLAN - PLAYGROUND - SOUTHWEST |
| 36   | L-310        | FURNISHING SCHEDULE                      |
| 37   | L-400        | SAFETY SURFACE COLOR PLAN                |
| 38   | L-400        | LIGHTING PLAN                            |
| 39   | L-500        | PLANTING PLAN                            |
|      |              |                                          |
| 40   | L-700        | SECTIONS - 1                             |
| 41   | L-701        | SECTIONS - 2                             |