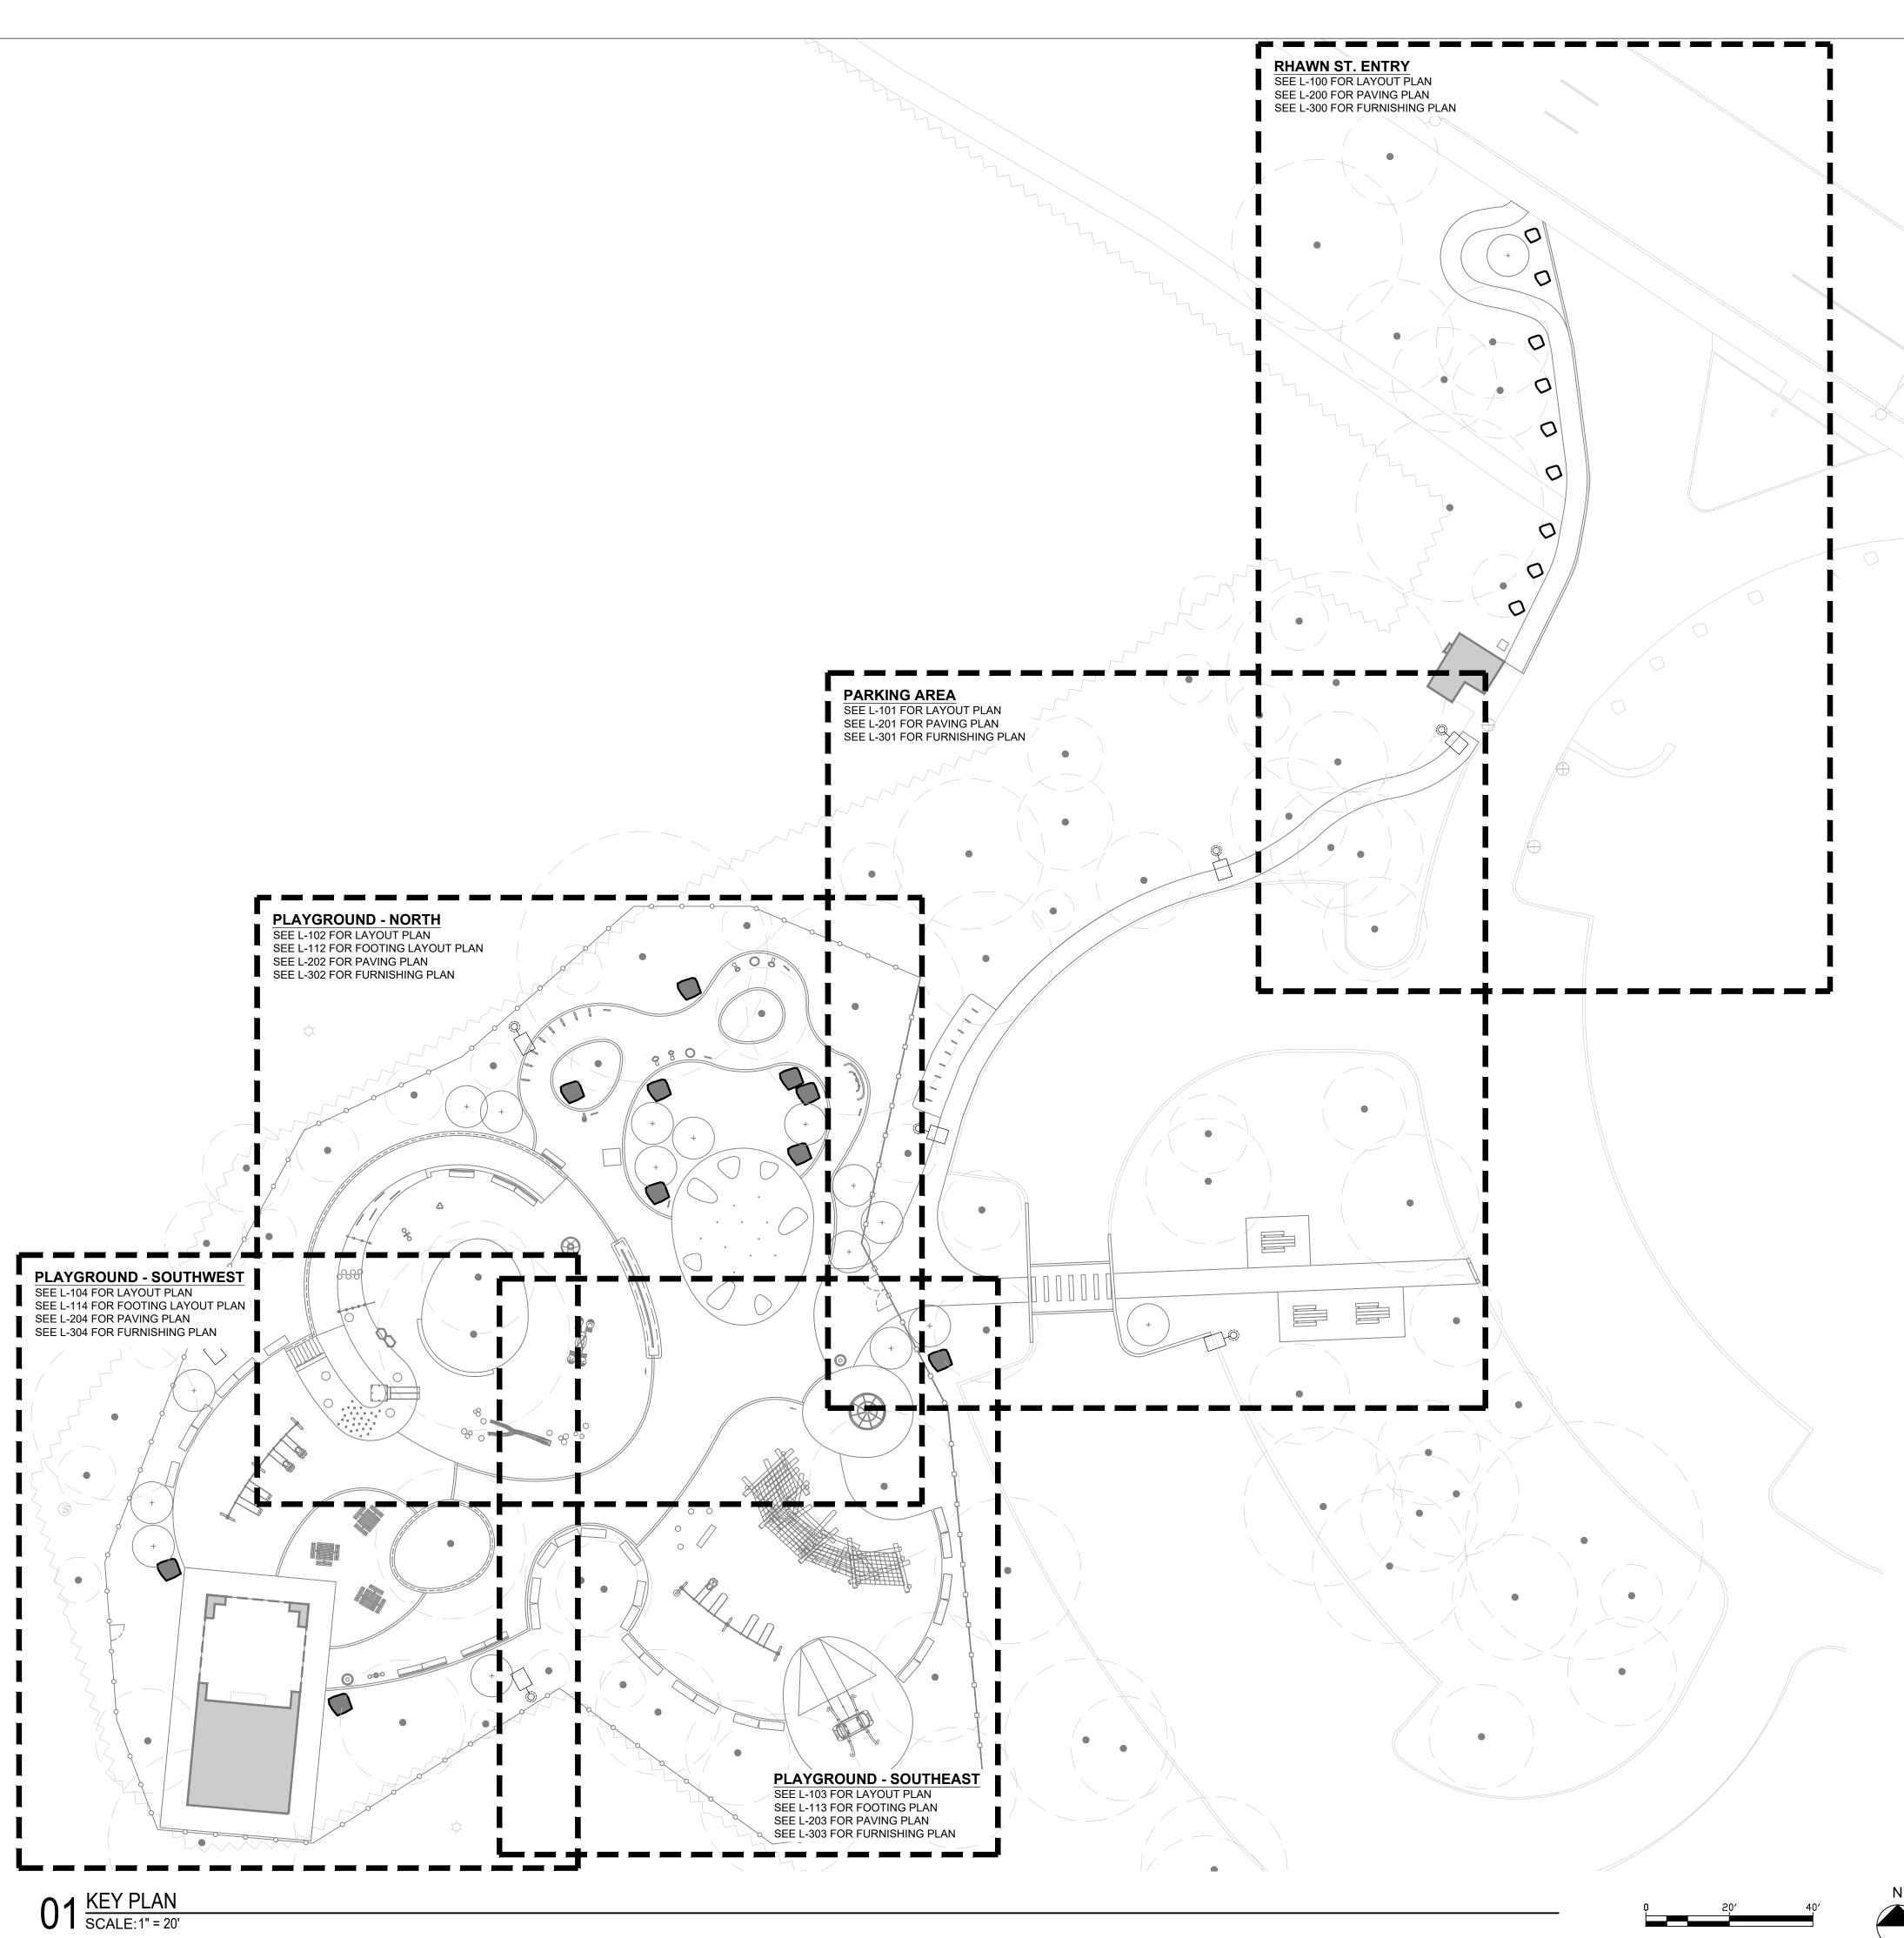

## Sheet Index

| PAGE | SHEET NUMBER | TITLE                                    |
|------|--------------|------------------------------------------|
|      |              |                                          |
|      | GENERAL      |                                          |
| 1    | G-000        | COVER SHEET                              |
|      |              |                                          |
|      | CIVIL        |                                          |
| 2    | C-001        | GENERAL NOTES                            |
| 3    | C-010        | EXISTING CONDITIONS PLAN                 |
| 4    | C-020        | REMOVALS PLAN                            |
| 5    | C-100        | GRADING PLAN                             |
| 6    | C-110        | DETAILED GRADING PLAN                    |
| 7    | C-300        | PCSM PLAN                                |
| 8    | C-310        | PCSM DETAILS                             |
| 9    | C-400        | E&SC PLAN                                |
| 10   | C-410        | E&SC DETAILS                             |
| 11   | C-500        | CONSTRUCTION DETAILS                     |
| 12   | C-501        | CONSTRUCTION DETAILS                     |
| 13   | C-600        | UTILITY PLAN                             |
|      |              |                                          |
|      | LANDSCAPE    |                                          |
| 14   | L-001        | GENERAL NOTES                            |
| 15   | L-010        | KEY PLAN                                 |
| 16   | L-100        | LAYOUT PLAN - RHAWN ST. ENTRY            |
| 17   | L-101        | LAYOUT PLAN - PARKING AREA               |
| 18   | L-102        | LAYOUT PLAN - PLAYGROUND - NORTH         |
| 19   | L-103        | LAYOUT PLAN - PLAYGROUND - SOUTHEAST     |
| 20   | L-104        | LAYOUT PLAN - PLAYGROUND - SOUTHWEST     |
| 21   | L-112        | FOOTING LAYOUT PLAN - NORTH              |
| 22   | L-113        | FOOTING LAYOUT PLAN - SOUTHEAST          |
| 23   | L-114        | FOOTING LAYOUT PLAN - SOUTHWEST          |
| 24   | L-120        | PLAY EQUIPMENT SCHEDULE                  |
| 25   | L-200        | PAVING PLAN - RHAWN ST. ENTRY            |
| 26   | L-201        | PAVING PLAN - PARKING AREA               |
| 27   | L-202        | PAVING PLAN - PLAYGROUND - NORTH         |
| 28   | L-203        | PAVING PLAN - PLAYGROUND - SOUTHEAST     |
| 29   | L-204        | PAVING PLAN - PLAYGROUND - SOUTHWEST     |
| 30   | L-210        | PAVING SCHEDULE                          |
| 31   | L-300        | FURNISHING PLAN - RHAWN ST. ENTRY        |
| 32   | L-301        | FURNISHING PLAN - PARKING AREA           |
| 33   | L-302        | FURNISHING PLAN - PLAYGROUND - NORTH     |
| 34   | L-303        | FURNISHING PLAN - PLAYGROUND - SOUTHEAST |
| 35   | L-304        | FURNISHING PLAN - PLAYGROUND - SOUTHWEST |
| 36   | L-310        | FURNISHING SCHEDULE                      |
| 37   | L-400        | SAFETY SURFACE COLOR PLAN                |
| 38   | L-400        | LIGHTING PLAN                            |
| 39   | L-500        | PLANTING PLAN                            |
|      |              |                                          |
| 40   | L-700        | SECTIONS - 1                             |
| 41   | L-701        | SECTIONS - 2                             |