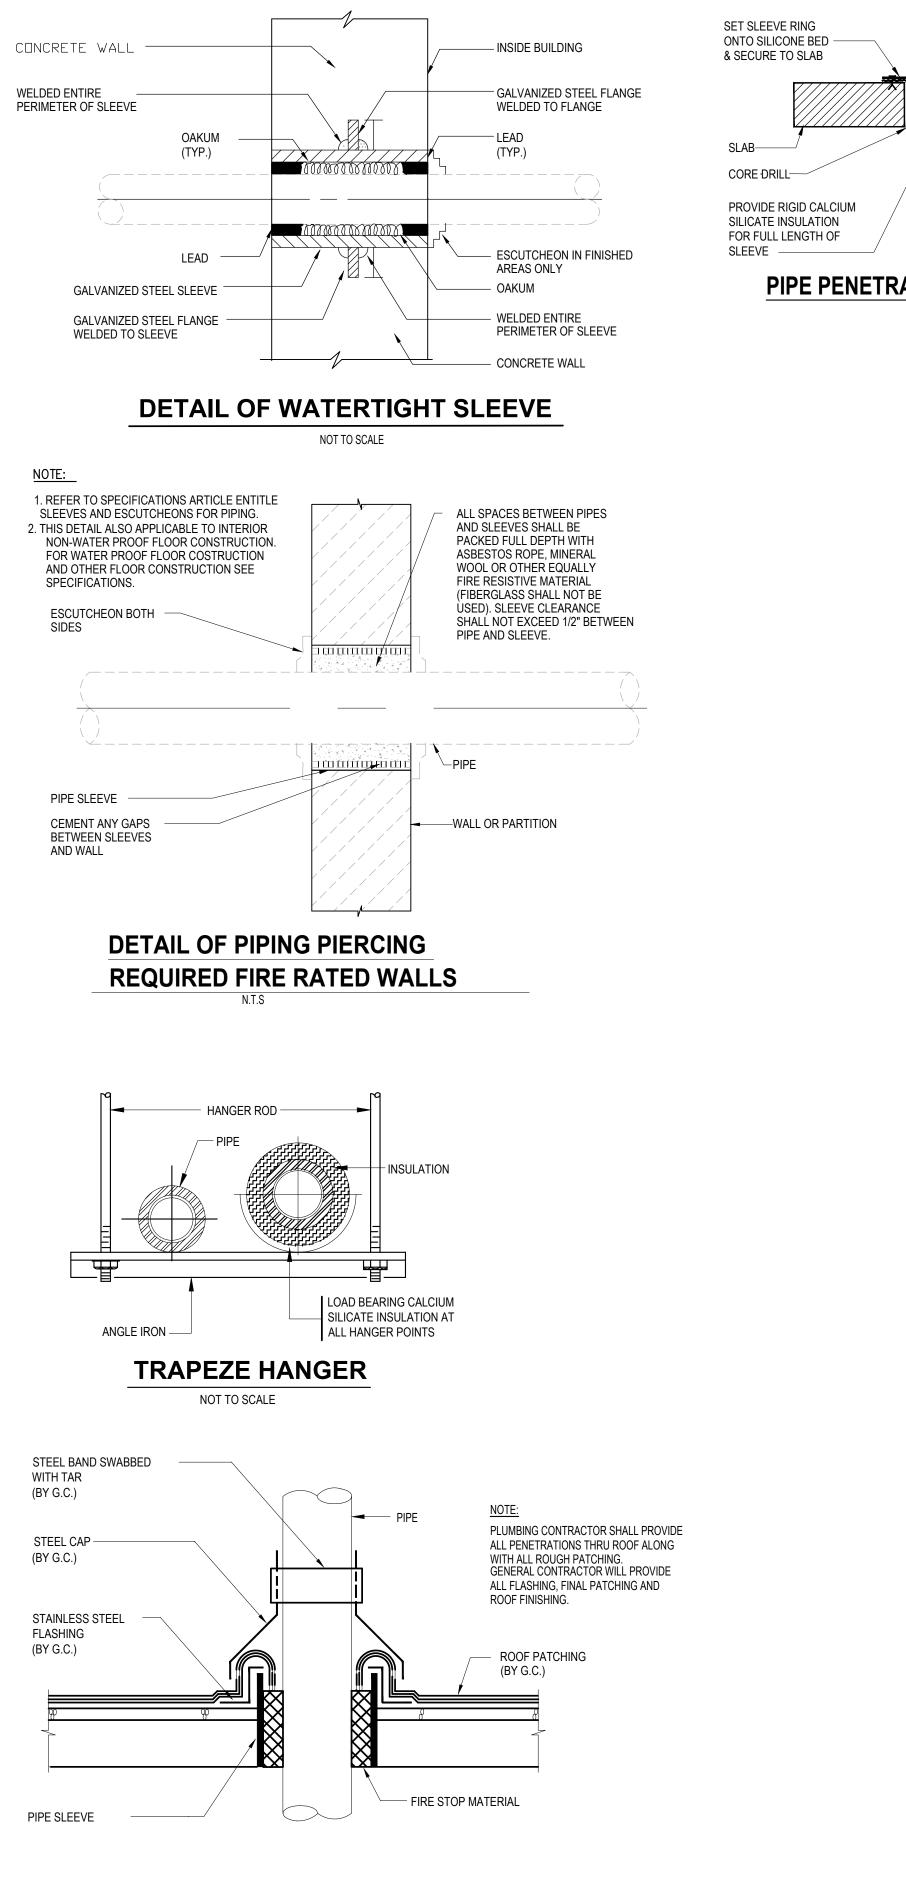

## Sheet Index

| PAGE | SHEET NUMBER | TITLE                                    |
|------|--------------|------------------------------------------|
|      |              |                                          |
|      | GENERAL      |                                          |
| 1    | G-000        | COVER SHEET                              |
|      |              |                                          |
|      | CIVIL        |                                          |
| 2    | C-001        | GENERAL NOTES                            |
| 3    | C-010        | EXISTING CONDITIONS PLAN                 |
| 4    | C-020        | REMOVALS PLAN                            |
| 5    | C-100        | GRADING PLAN                             |
| 6    | C-110        | DETAILED GRADING PLAN                    |
| 7    | C-300        | PCSM PLAN                                |
| 8    | C-310        | PCSM DETAILS                             |
| 9    | C-400        | E&SC PLAN                                |
| 10   | C-410        | E&SC DETAILS                             |
| 11   | C-500        | CONSTRUCTION DETAILS                     |
| 12   | C-501        | CONSTRUCTION DETAILS                     |
| 13   | C-600        | UTILITY PLAN                             |
|      |              |                                          |
|      | LANDSCAPE    |                                          |
| 14   | L-001        | GENERAL NOTES                            |
| 15   | L-010        | KEY PLAN                                 |
| 16   | L-100        | LAYOUT PLAN - RHAWN ST. ENTRY            |
| 17   | L-101        | LAYOUT PLAN - PARKING AREA               |
| 18   | L-102        | LAYOUT PLAN - PLAYGROUND - NORTH         |
| 19   | L-103        | LAYOUT PLAN - PLAYGROUND - SOUTHEAST     |
| 20   | L-104        | LAYOUT PLAN - PLAYGROUND - SOUTHWEST     |
| 21   | L-112        | FOOTING LAYOUT PLAN - NORTH              |
| 22   | L-113        | FOOTING LAYOUT PLAN - SOUTHEAST          |
| 23   | L-114        | FOOTING LAYOUT PLAN - SOUTHWEST          |
| 24   | L-120        | PLAY EQUIPMENT SCHEDULE                  |
| 25   | L-200        | PAVING PLAN - RHAWN ST. ENTRY            |
| 26   | L-201        | PAVING PLAN - PARKING AREA               |
| 27   | L-202        | PAVING PLAN - PLAYGROUND - NORTH         |
| 28   | L-203        | PAVING PLAN - PLAYGROUND - SOUTHEAST     |
| 29   | L-204        | PAVING PLAN - PLAYGROUND - SOUTHWEST     |
| 30   | L-210        | PAVING SCHEDULE                          |
| 31   | L-300        | FURNISHING PLAN - RHAWN ST. ENTRY        |
| 32   | L-301        | FURNISHING PLAN - PARKING AREA           |
| 33   | L-302        | FURNISHING PLAN - PLAYGROUND - NORTH     |
| 34   | L-303        | FURNISHING PLAN - PLAYGROUND - SOUTHEAST |
| 35   | L-304        | FURNISHING PLAN - PLAYGROUND - SOUTHWEST |
| 36   | L-310        | FURNISHING SCHEDULE                      |
| 37   | L-400        | SAFETY SURFACE COLOR PLAN                |
| 38   | L-400        | LIGHTING PLAN                            |
| 39   | L-500        | PLANTING PLAN                            |
|      |              |                                          |
| 40   | L-700        | SECTIONS - 1                             |
| 41   | L-701        | SECTIONS - 2                             |

| 42 | L-702           | SECTIONS - 3                |
|----|-----------------|-----------------------------|
| 43 | L-900           | TYPICAL DETAILS - 1         |
| 44 | L-901           | TYPICAL DETAILS - 2         |
| 45 | L-902           | TYPICAL DETAILS - 3         |
| 46 | L-903           | TYPICAL DETAILS - 4         |
| 47 | L-904           | TYPICAL DETAILS - 5         |
| 48 | L-905           | TYPICAL DETAILS - 6         |
| 49 | L-906           | TYPICAL DETAILS - 7         |
| 50 | L-910           | PLANTING DETAILS            |
| 51 | L-920           | SIGNAGE DETAILS - 1         |
| 52 | L-921           | SIGNAGE DETAILS - 2         |
| 53 | L-922           | SIGNAGE DETAILS - 3         |
|    |                 |                             |
|    | SITE ELECTRICAL |                             |
| 54 | SE-001          | GENERAL NOTES               |
| 55 | SE-200          | SITE LIGHTING/SECURITY PLAN |
|    |                 |                             |
|    | SITE PLUMBING   |                             |
| 56 | SP-001          | GENERAL NOTES               |
| 57 | SP-100          | SITE PLUMBING PLAN          |
| 58 | SP-200          | SITE PLUMBING DETAILS       |