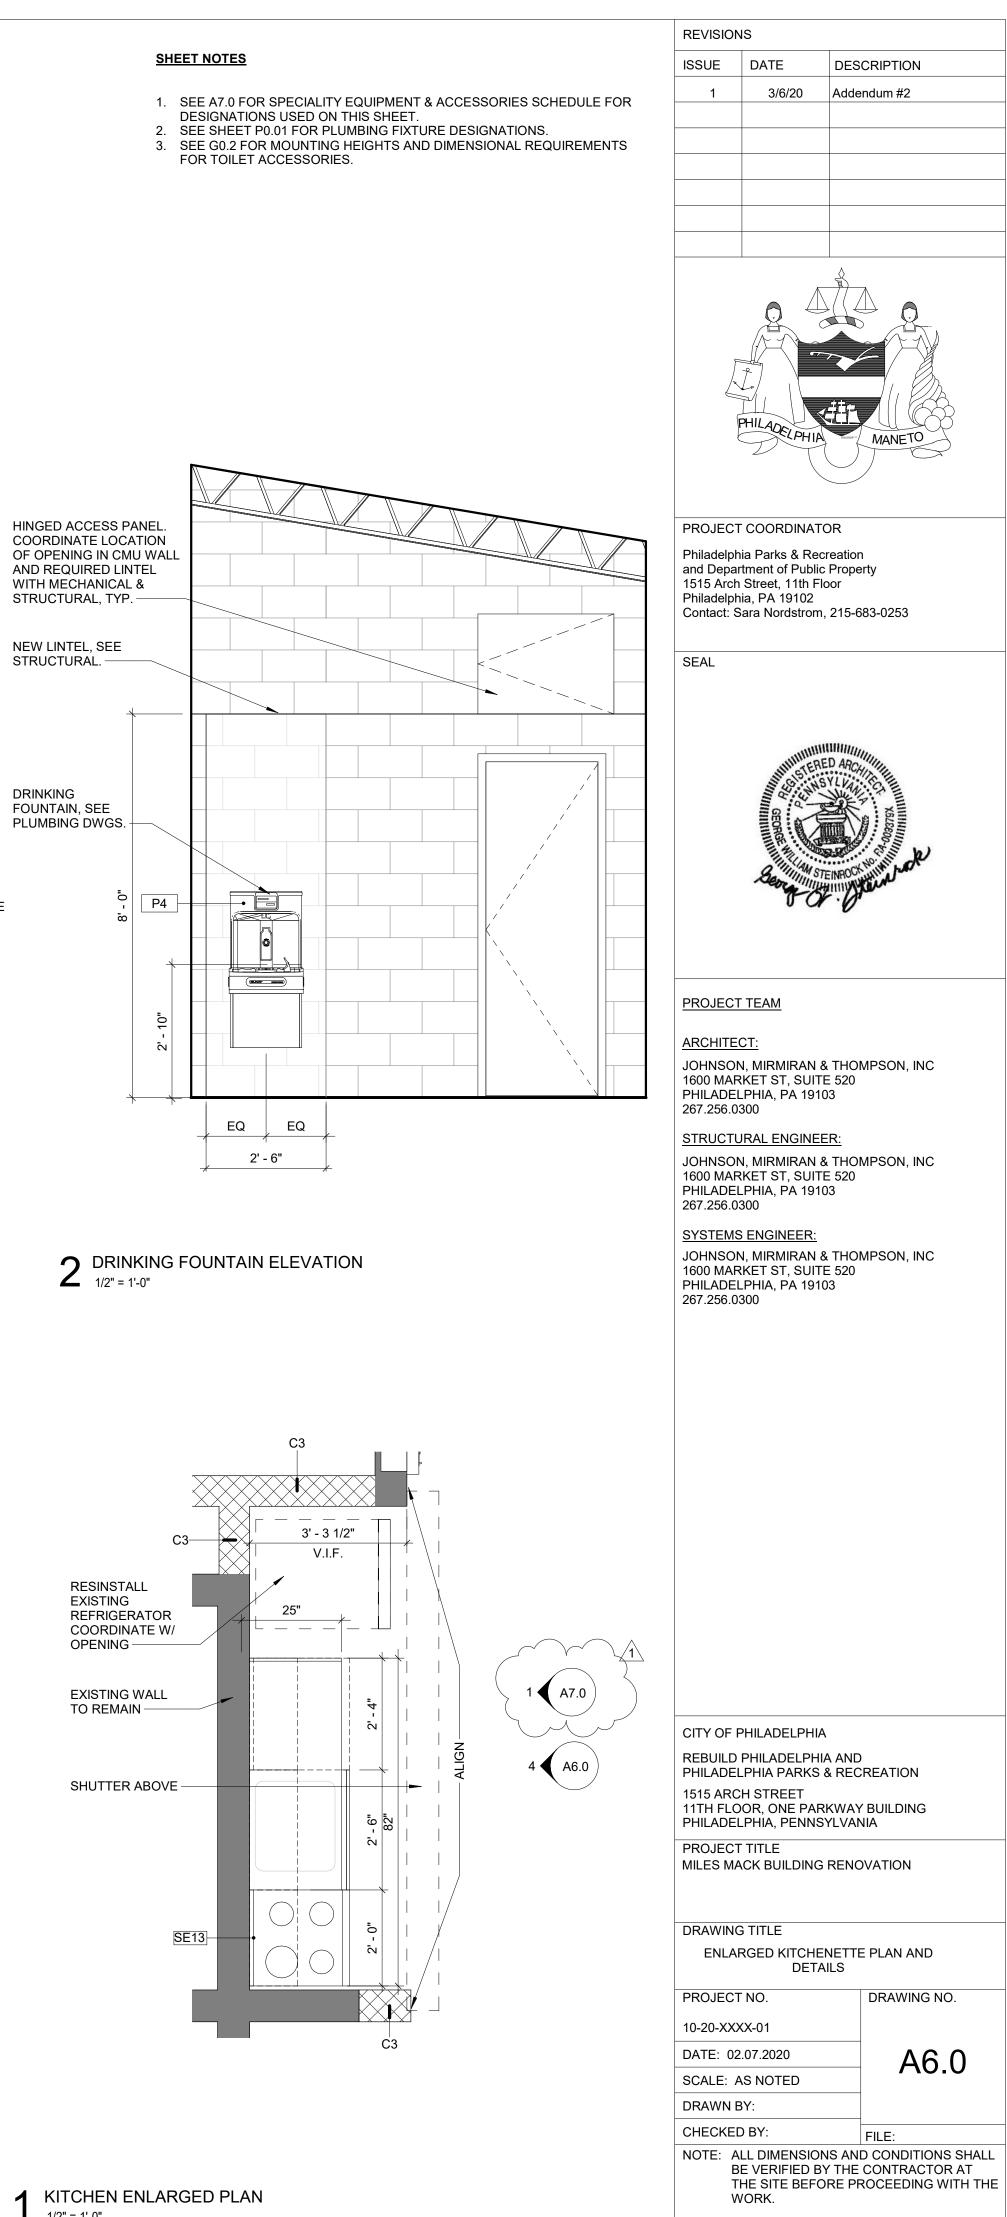

WORK.

| ROOM NAME               | ROOM NO. |
|-------------------------|----------|
| FOYER                   | 1        |
| CORRIDOR                | 2        |
| MEETING/CONFERENCE ROOM | 3        |
| KITCHEN                 | 4        |
| BOY'S RESTROOM          | 5        |
| GIRL'S RESTROOM         | 6        |
| MECH ROOM               | 7        |
| OFFICE                  | 8        |
| CLOSET                  | 9        |
| ADA UNISEX TOILET       | 10       |