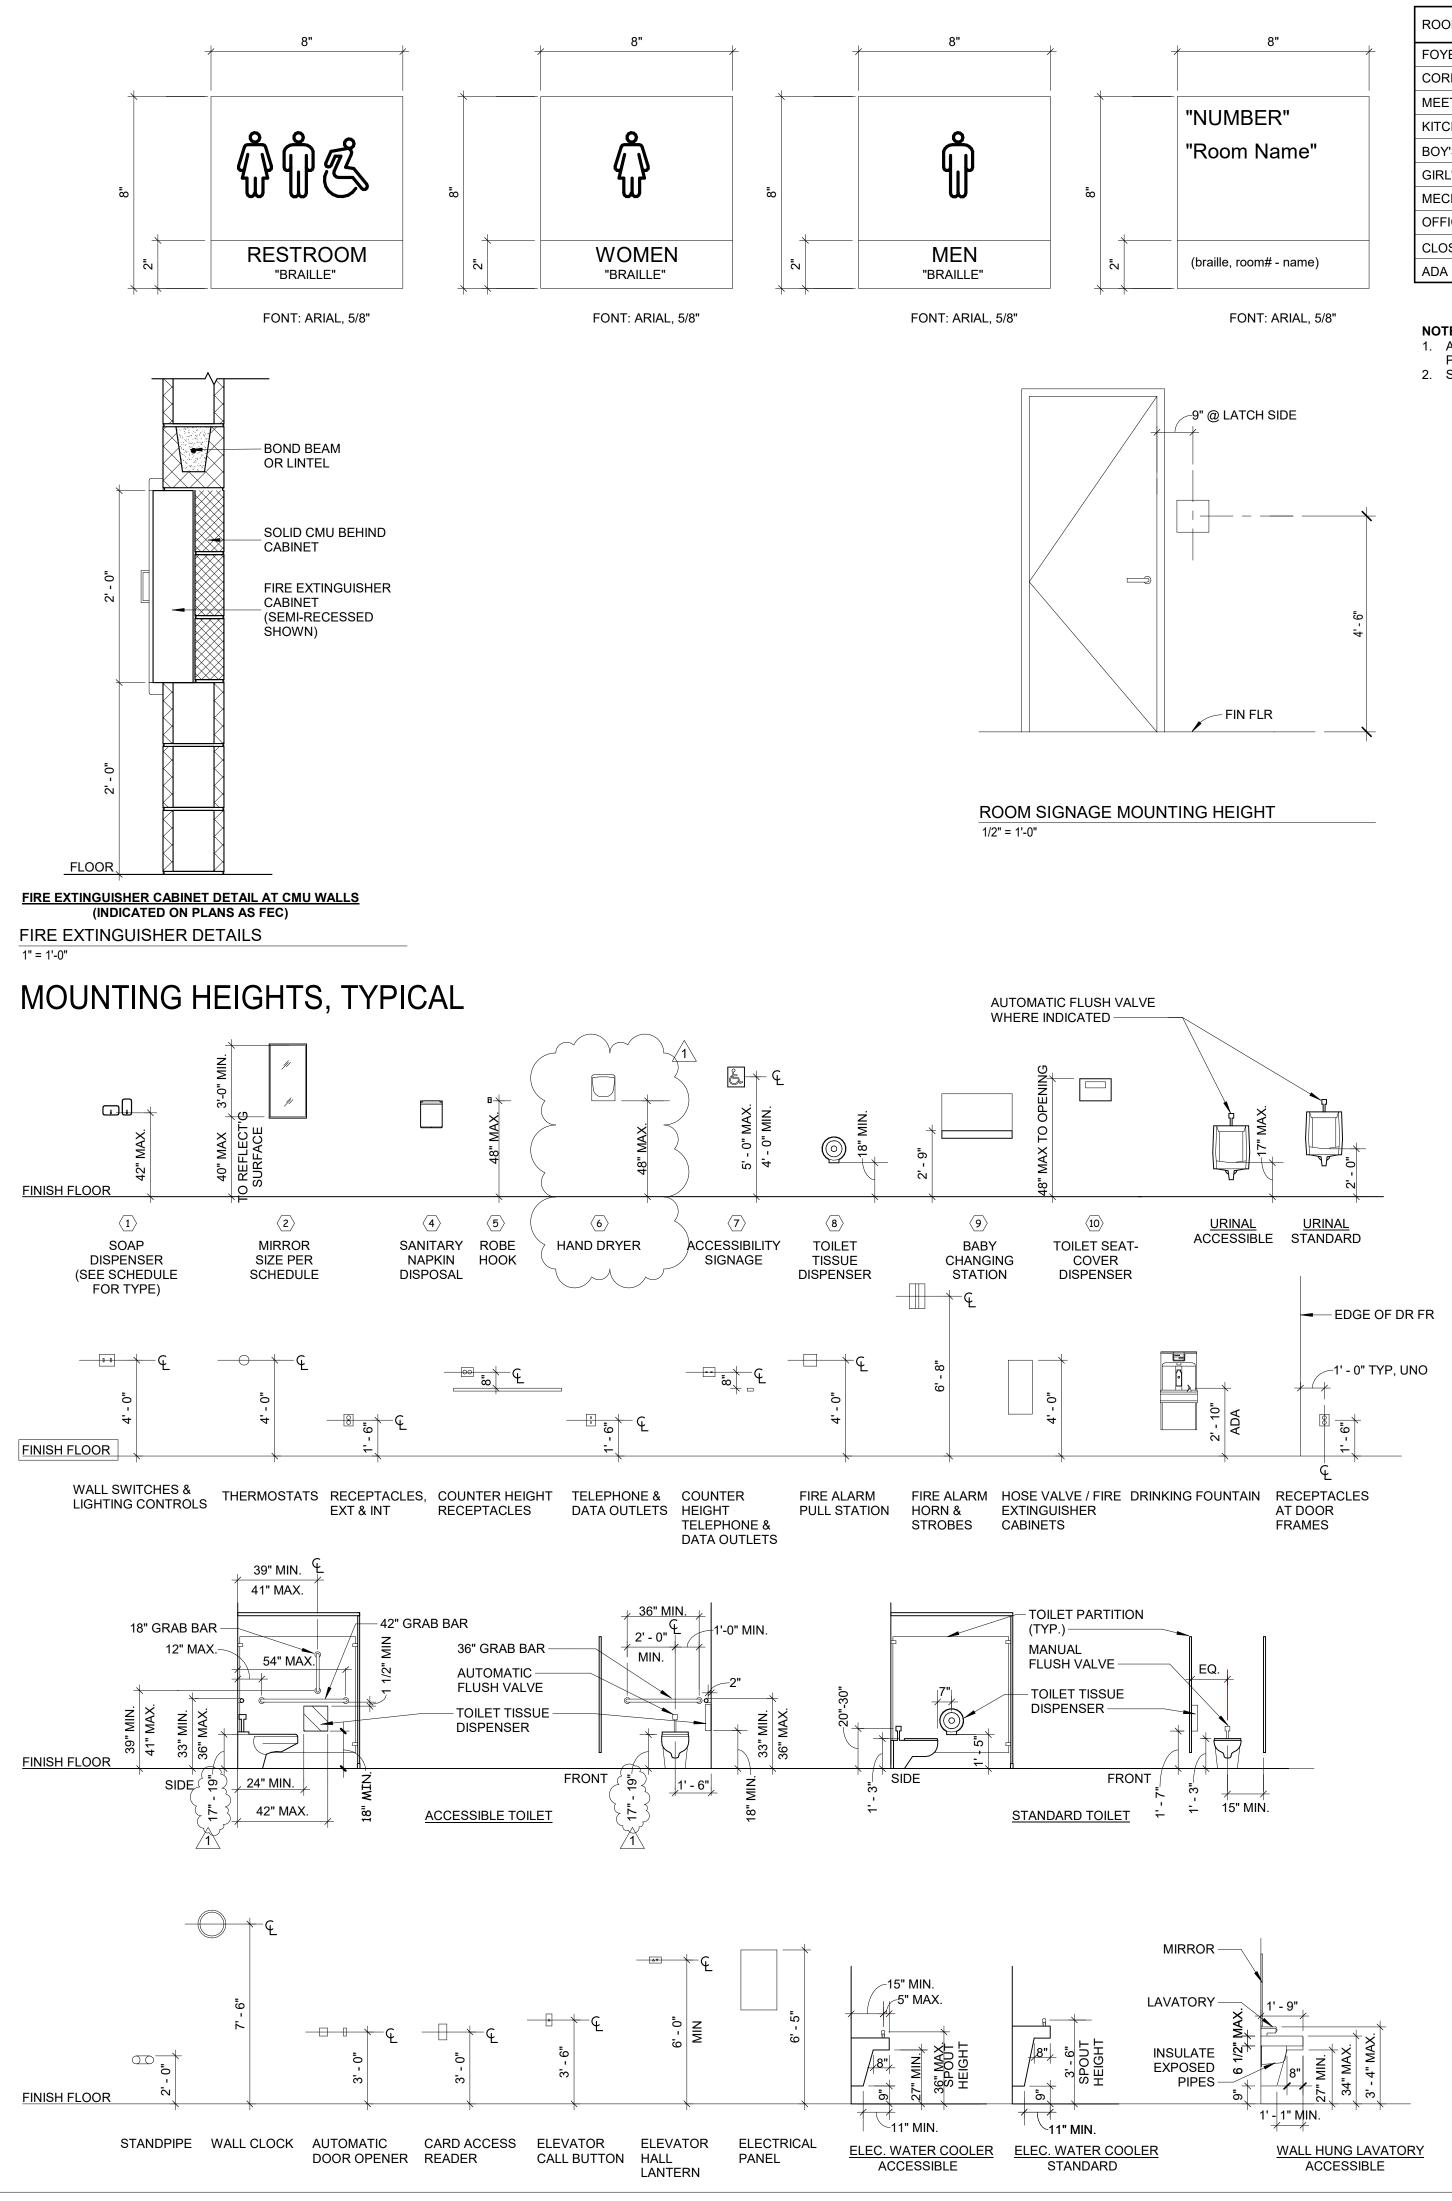

WORK.

| ROOM NAME               | ROOM NO. |
|-------------------------|----------|
| FOYER                   | 1        |
| CORRIDOR                | 2        |
| MEETING/CONFERENCE ROOM | 3        |
| KITCHEN                 | 4        |
| BOY'S RESTROOM          | 5        |
| GIRL'S RESTROOM         | 6        |
| MECH ROOM               | 7        |
| OFFICE                  | 8        |
| CLOSET                  | 9        |
| ADA UNISEX TOILET       | 10       |

NOTES: 1. ALL ROOM NUMBERS ARE TO BE REVIEWED BY PPR PRIOR TO FABRICATION AND INSTALLATION 2. SIGNS TO BE MECHANICALLY FASTENED

EXIT

(BRAILLE)

**EXIT IDENTIFICATION SIGN** 

( E )

**INTERIOR SIGNAGE LOCATION NOTES:** 

- 1. ALL WALL MOUNTED SIGNAGE TO BE MOUNTED AT 48" MIN. AND 60" MAX. ABOVE THE CHARACTERS AND IN COMPLIANCE WITH 'ICC/ANSI A117.1-1998' REQUIREMENTS.

GENERAL SIGNAGE NOTES: 1. ALL SIGNAGE MOUNTED ON GLASS SHALL HAVE A FINISHED BACK PANEL

THE ADJACENT FLOOR OR GROUND SURFACE MEASURED FROM THE BASELINE OF

2. MOUNTING LOCATIONS SHOWN HERE ARE GENERAL CONDITIONS. SPECIAL CONDITIONS SHALL BE BROUGHT TO THE ATTENTION OF THE ARCHITECT FOR MOUNTING LOCATIONS.

SIGNAGE SHOWN HERE MAY NOT REPRESENT ALL TYPES REQUIRED FOR THIS PROJECT. REFER TO DRAWINGS AND SPECIFICATIONS FOR ADDITIONAL REQUIREMENTS

> ARRY / QUARTZ TILE DIUS VISE AND RESUBMIT OF DRAIN FRIGERATOR INFORCED QUIRED VISED, REVISION DM UGH OPENING OF TOP UNIT NITARY LID CORE CTION MI-GLOSS GLE ILAR ECIFICATION(S) UARE AINLESS STEEL ANDARD ORAGE RUCTURAL RVICE ORM WATER NGUE & GROOVE P OF EPHONE