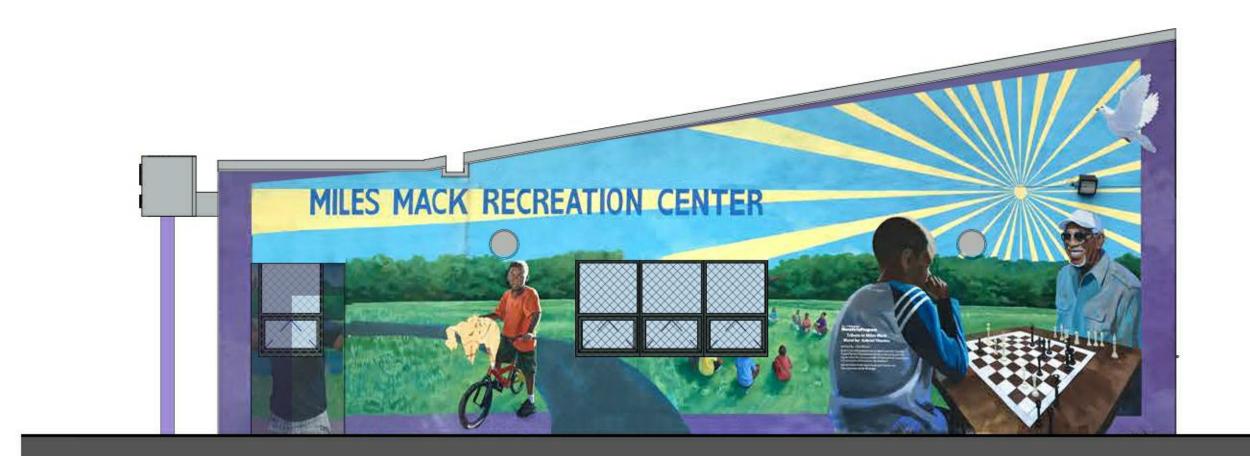

br>10-20-X<br>DATE:                 | LD PHILADELP<br>DELPHIA PARK<br>RCH STREET<br>LOOR, ONE PA<br>DELPHIA, PENI<br>CT TITLE<br>MACK BUILDIN<br>ING TITLE<br>EXTERIOR<br>CT NO.<br>(XXX-01<br>02.07.2020<br>:: AS NOTED | HIA AND<br>S & RECR<br>ARKWAY E<br>NSYLVANIA<br>NG RENOV | ATION                   |
| REBUIL<br>PHILAC<br>1515 AI<br>11TH F<br>PHILAC<br>PROJE<br>MILES<br>DRAWI<br>DRAWI<br>DRAWI<br>DATE:<br>SCALE<br>DRAWI | LD PHILADELP<br>DELPHIA PARK<br>RCH STREET<br>LOOR, ONE PA<br>DELPHIA, PENI<br>CT TITLE<br>MACK BUILDIN<br>ING TITLE<br>EXTERIOR<br>CT NO.<br>(XXX-01<br>02.07.2020<br>:: AS NOTED | HIA AND<br>S & RECR<br>ARKWAY E<br>NSYLVANIA<br>IG RENOV | ATION                   |

4' 2' 0' 4'





**3** SOUTH ELEVATION 1/4" = 1'-0"



 $2 \text{ NORTH ELEVATION}_{1/4" = 1'-0"}$ 









1. THESE ELEVATIONS ARE INCLUDED TO ILLUSTRATE EXISTING MURAL TO BE PAINTED/REPAINTED BY OTHERS.

OTHERS.
 CONTRACTOR IS TO PROTECT MURAL FROM DAMAGE DURING CONSTRUCTION.
 ALL NEW, REPAIRED, AND PATCHES AREAS ARE TO BE PRIMED AND READY FOR FINISH PAINTING.
 FINISH PAINTING OF EXTERIOR SURFACES ARE BY OTHERS WITH THE EXCEPTION OF COLUMNS, DOORS, FRAMES, CONCRETE FLOOR SLAB AT ENTRY CANOPY, UNDERSIDE OF ENTRY CANOPY, AREAS OF NEW CONSTRUCTION, STEEL LINTELS, AND OTHER AREAS AS NOTED.

| ISSUE DATE DESCRIPTION