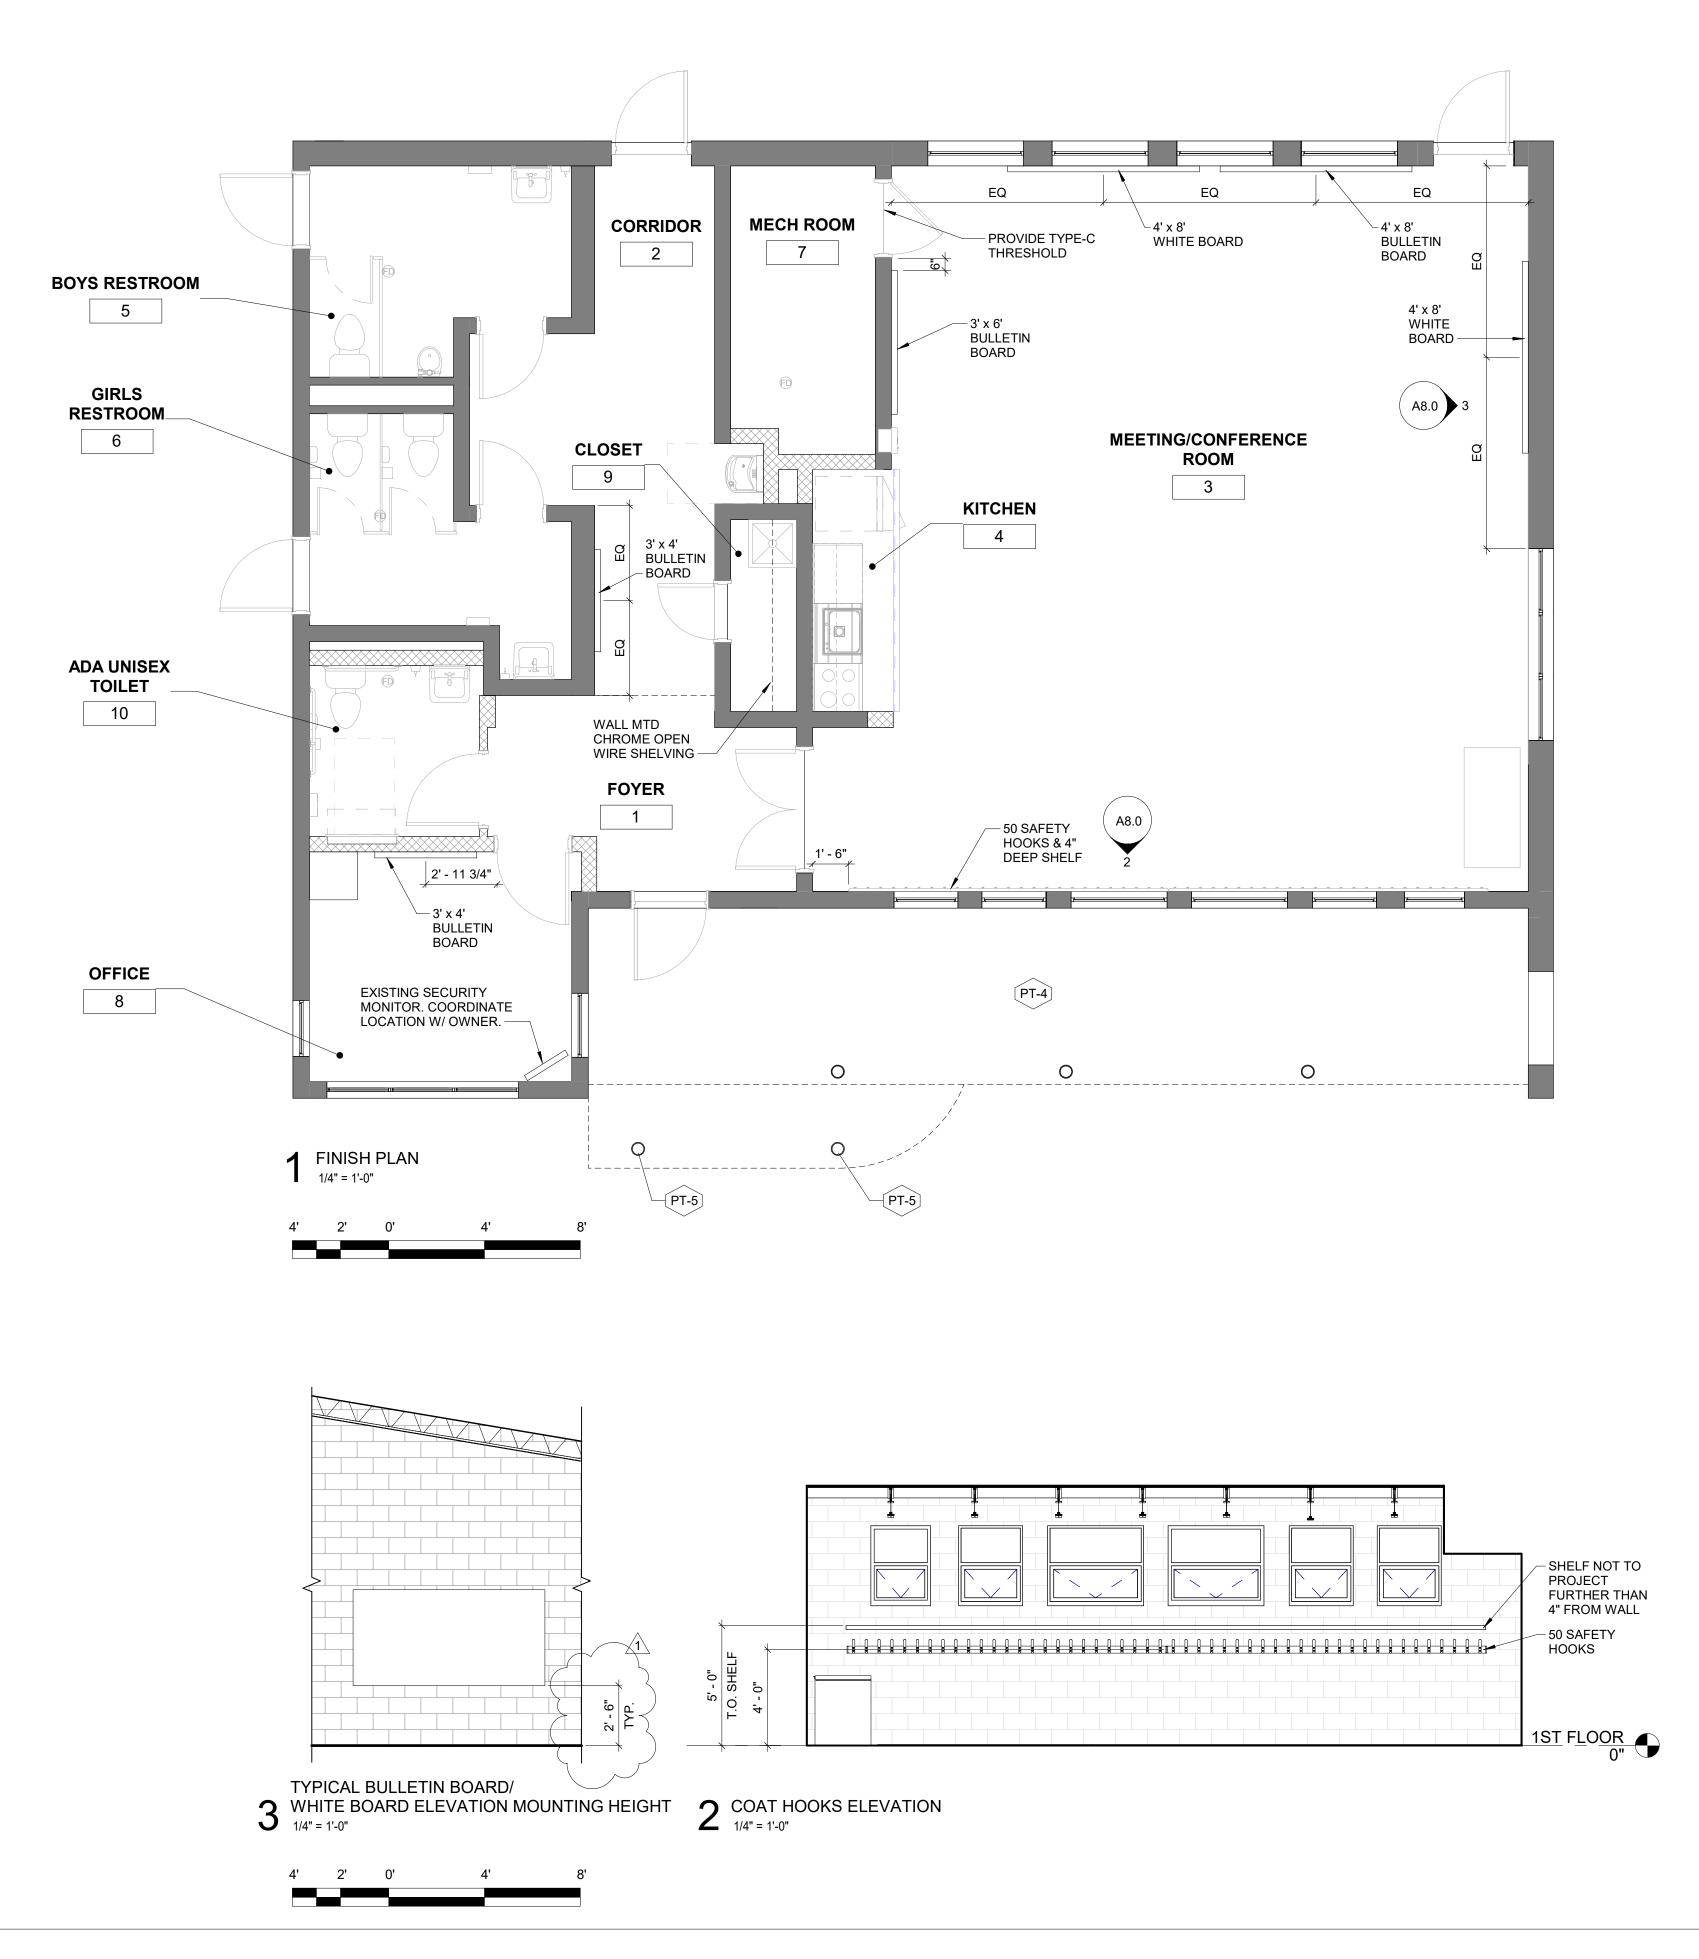

WORK.

| ROOM NAME               | ROOM NO. |
|-------------------------|----------|
| FOYER                   | 1        |
| CORRIDOR                | 2        |
| MEETING/CONFERENCE ROOM | 3        |
| KITCHEN                 | 4        |
| BOY'S RESTROOM          | 5        |
| GIRL'S RESTROOM         | 6        |
| MECH ROOM               | 7        |
| OFFICE                  | 8        |
| CLOSET                  | 9        |
| ADA UNISEX TOILET       | 10       |

NOTES: 1. ALL ROOM NUMBERS ARE TO BE REVIEWED BY PPR PRIOR TO FABRICATION AND INSTALLATION 2. SIGNS TO BE MECHANICALLY FASTENED