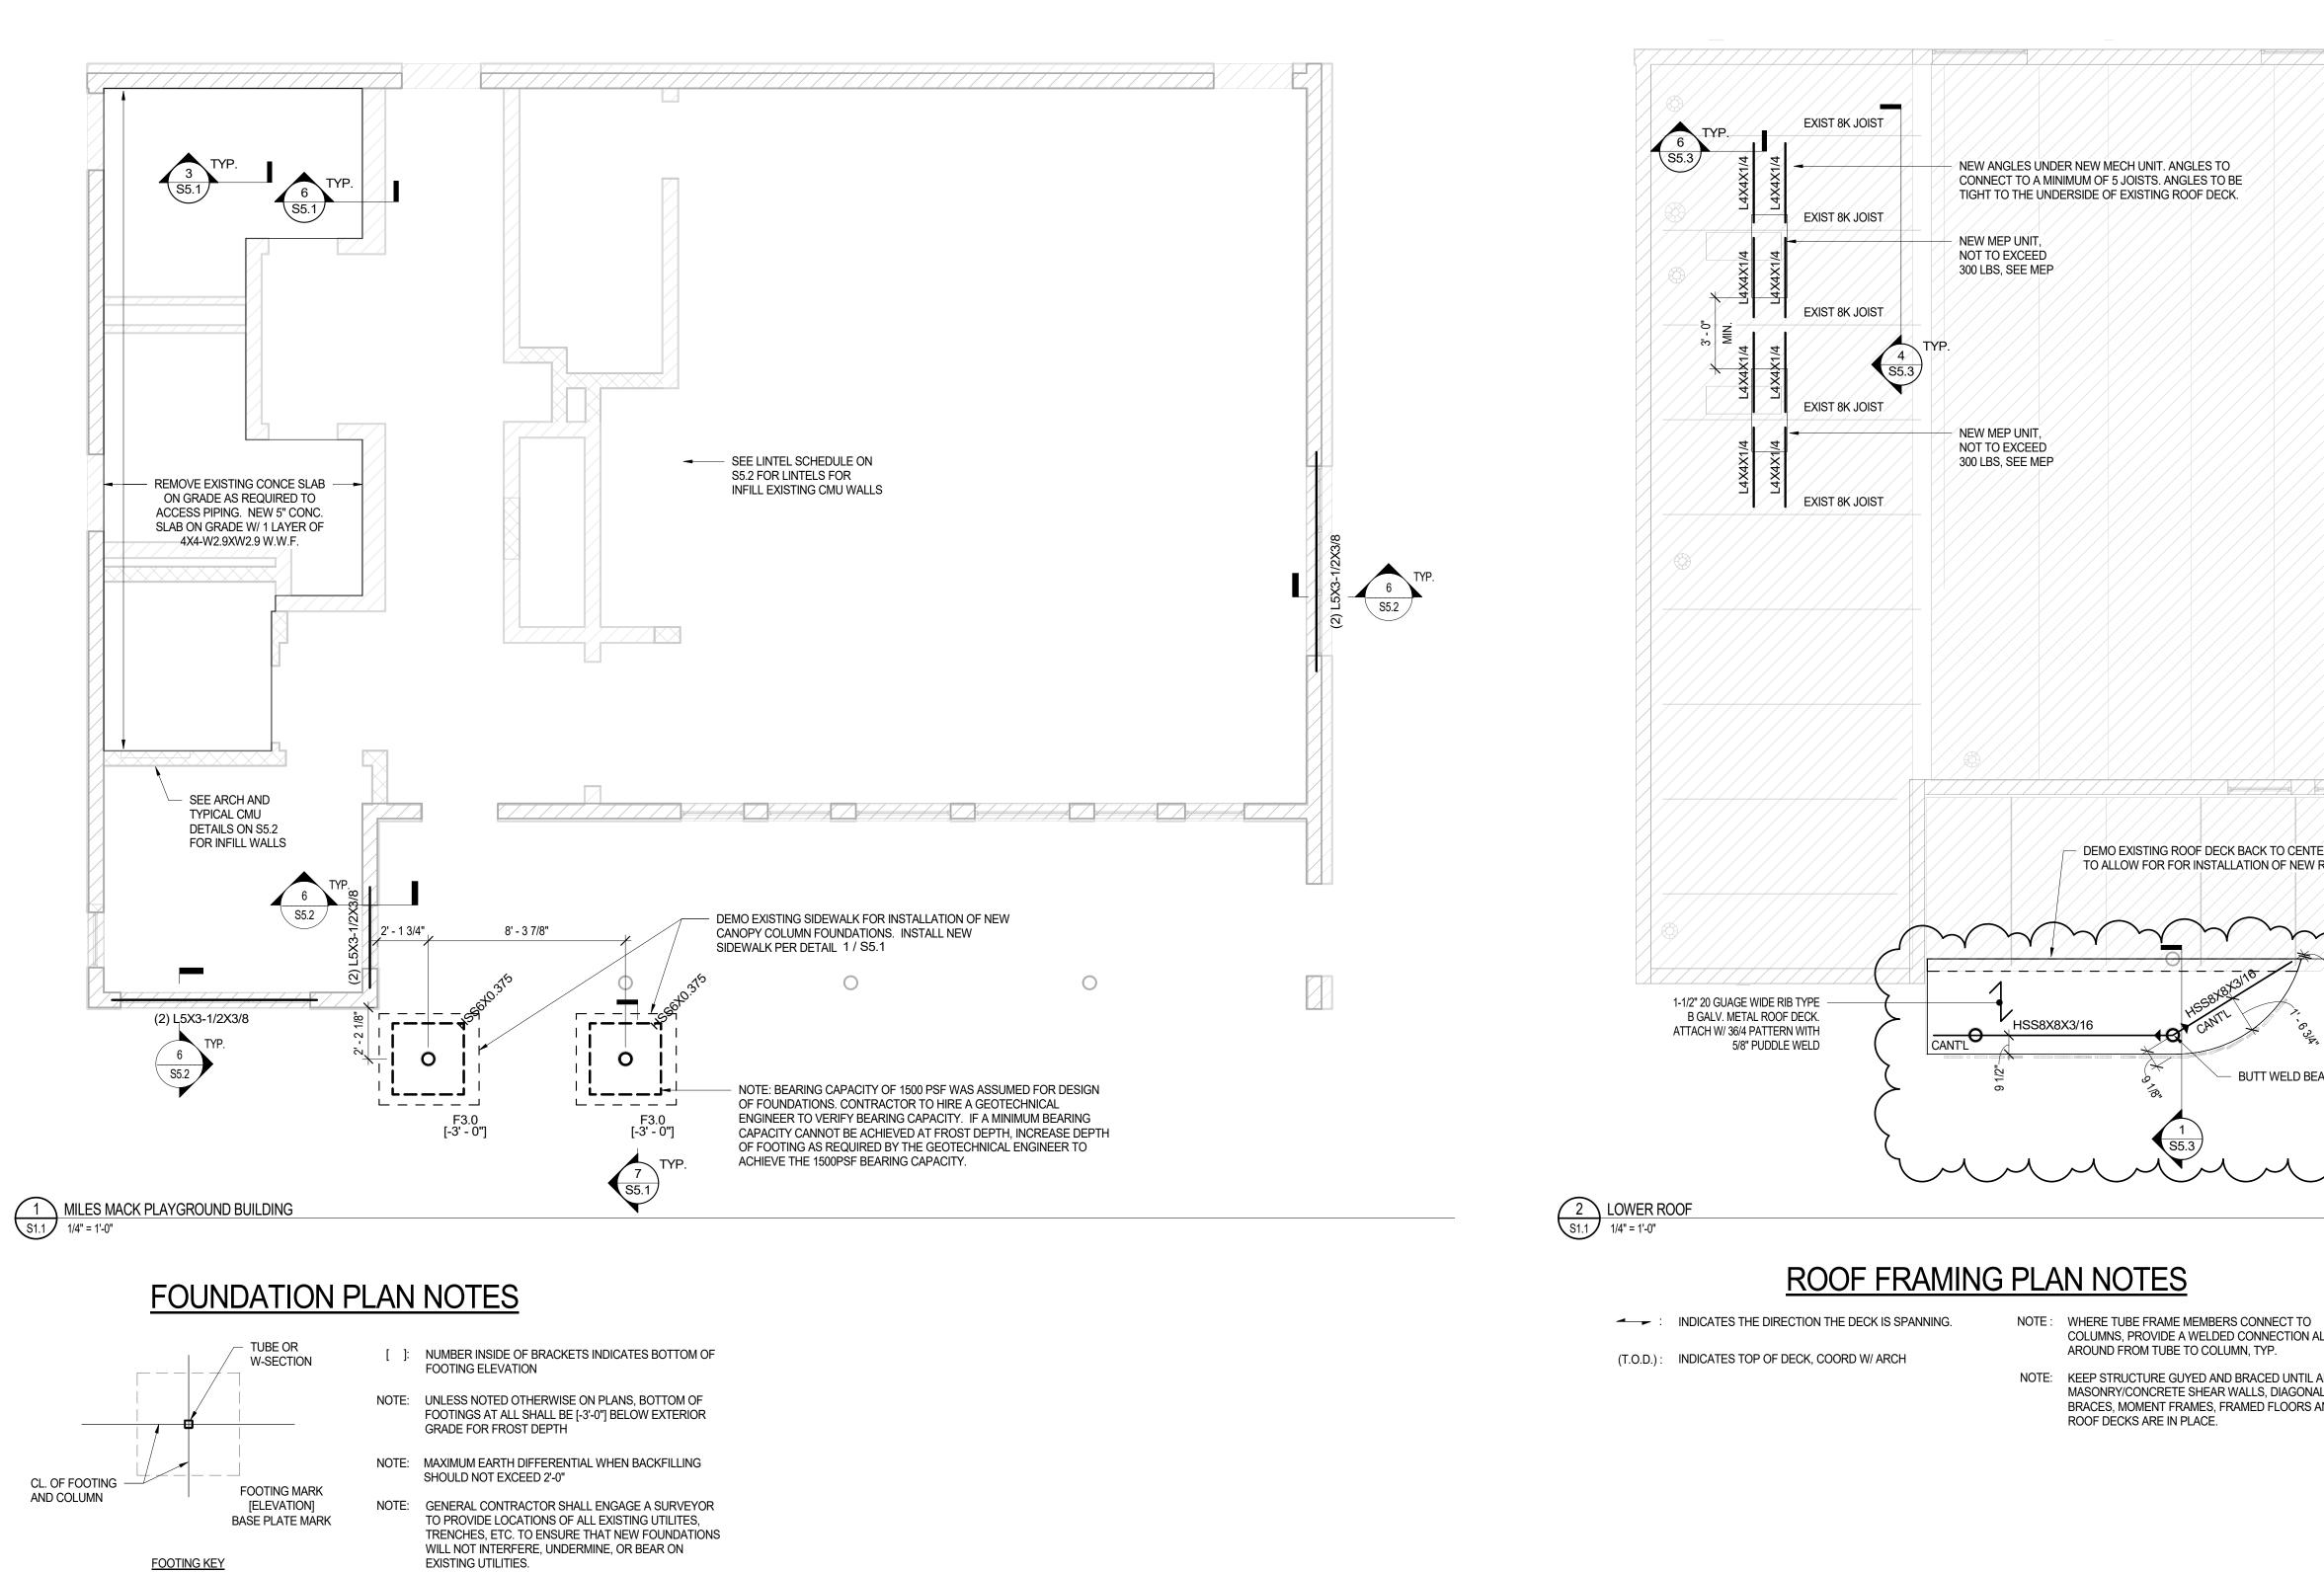

| S NOTED                                                                                                |                            |  |  |
| DRAWN E                                                                                                                                                                                                                      | BY:                                                                                                    |                            |  |  |

CHECKED BY: FILE:

NOTE: ALL DIMENSIONS AND CONDITIONS SHALL BE VERIFIED BY THE CONTRACTOR AT THE SITE BEFORE PROCEEDING WITH THE WORK.



| SPREAD FOOTING SCHEDULE |         |         |           |                      |       |
|-------------------------|---------|---------|-----------|----------------------|-------|
| MARK                    | LENGTH  | WIDTH   | THICKNESS | BOTTOM REINFORCEMENT | COUNT |
| F3.0                    | 3' - 0" | 3' - 0" | 2' - 0"   | 3#6 O.C. E.W.        | 2     |

BRACES, MOMENT FRAMES, FRAMED FLOORS A

| PROJECT TEAM     P