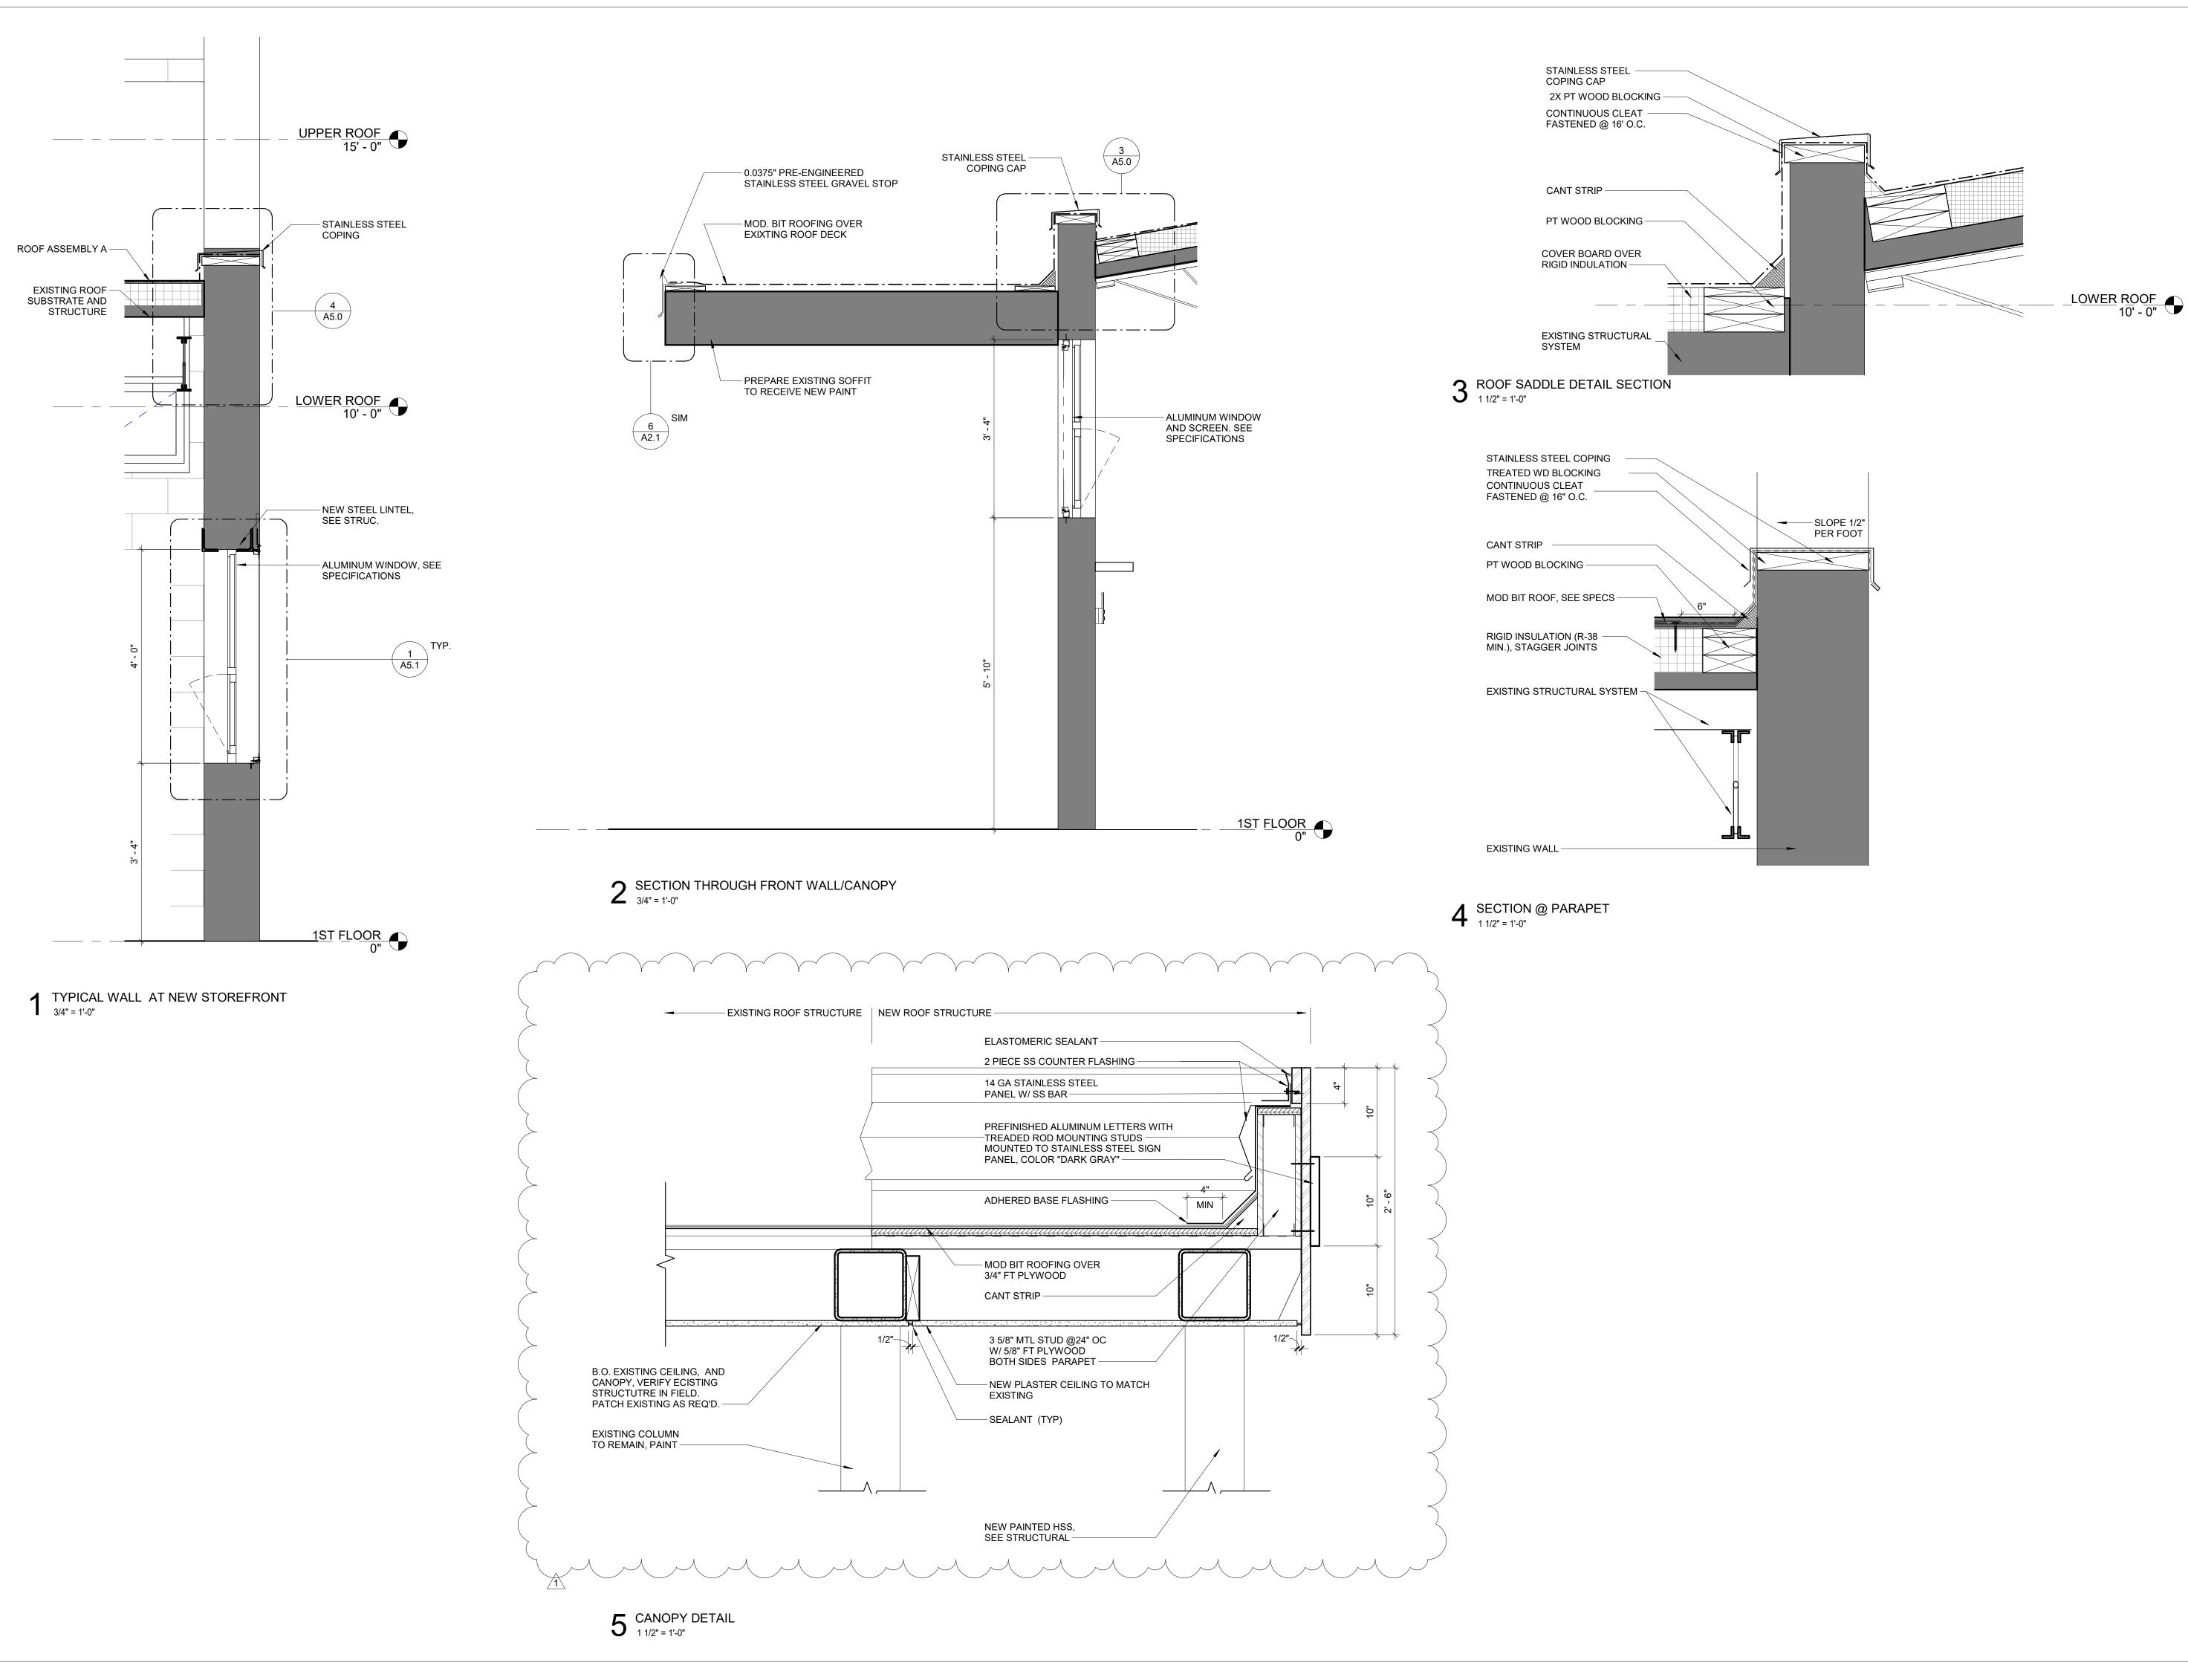

ING TITLE         ILLUSTRATIVE EXTERIOR ELEVATIONS         PROJECT NO.         10-20-XXXX-01         DATE: 02.07.2020         SCALE: AS NOTED         DRAWN BY:         OUTCOVER DIV |  |  |  |  |  |  |  |  |
| 1600 MARKET ST, SUITE 520         PHILADELPHIA, PA 19103         267.256.0300         CITY OF PHILADELPHIA         REBUILD PHILADELPHIA         REBUILD PHILADELPHIA AND         PHILADELPHIA PARKS & RECREATION         1515 ARCH STREET         11TH FLOOR, ONE PARKWAY BUILDING         PHILADELPHIA, PENNSYLVANIA         PROJECT TITLE         MILES MACK BUILDING RENOVATION         DRAWING TITLE         ILLUSTRATIVE EXTERIOR ELEVATIONS         PROJECT NO.         DATE: 02.07.2020         SCALE: AS NOTED                                                              |  |  |  |  |  |  |  |  |



| NEW ROOF STRUCTU |                                                                                                                                |
|------------------|--------------------------------------------------------------------------------------------------------------------------------|
| I                |                                                                                                                                |
|                  | 2 PIECE SS COUNTER FLASHING                                                                                                    |
|                  | 14 GA STAINLESS STEEL                                                                                                          |
| /<br>            | PREFINISHED ALUMINUM LETTER