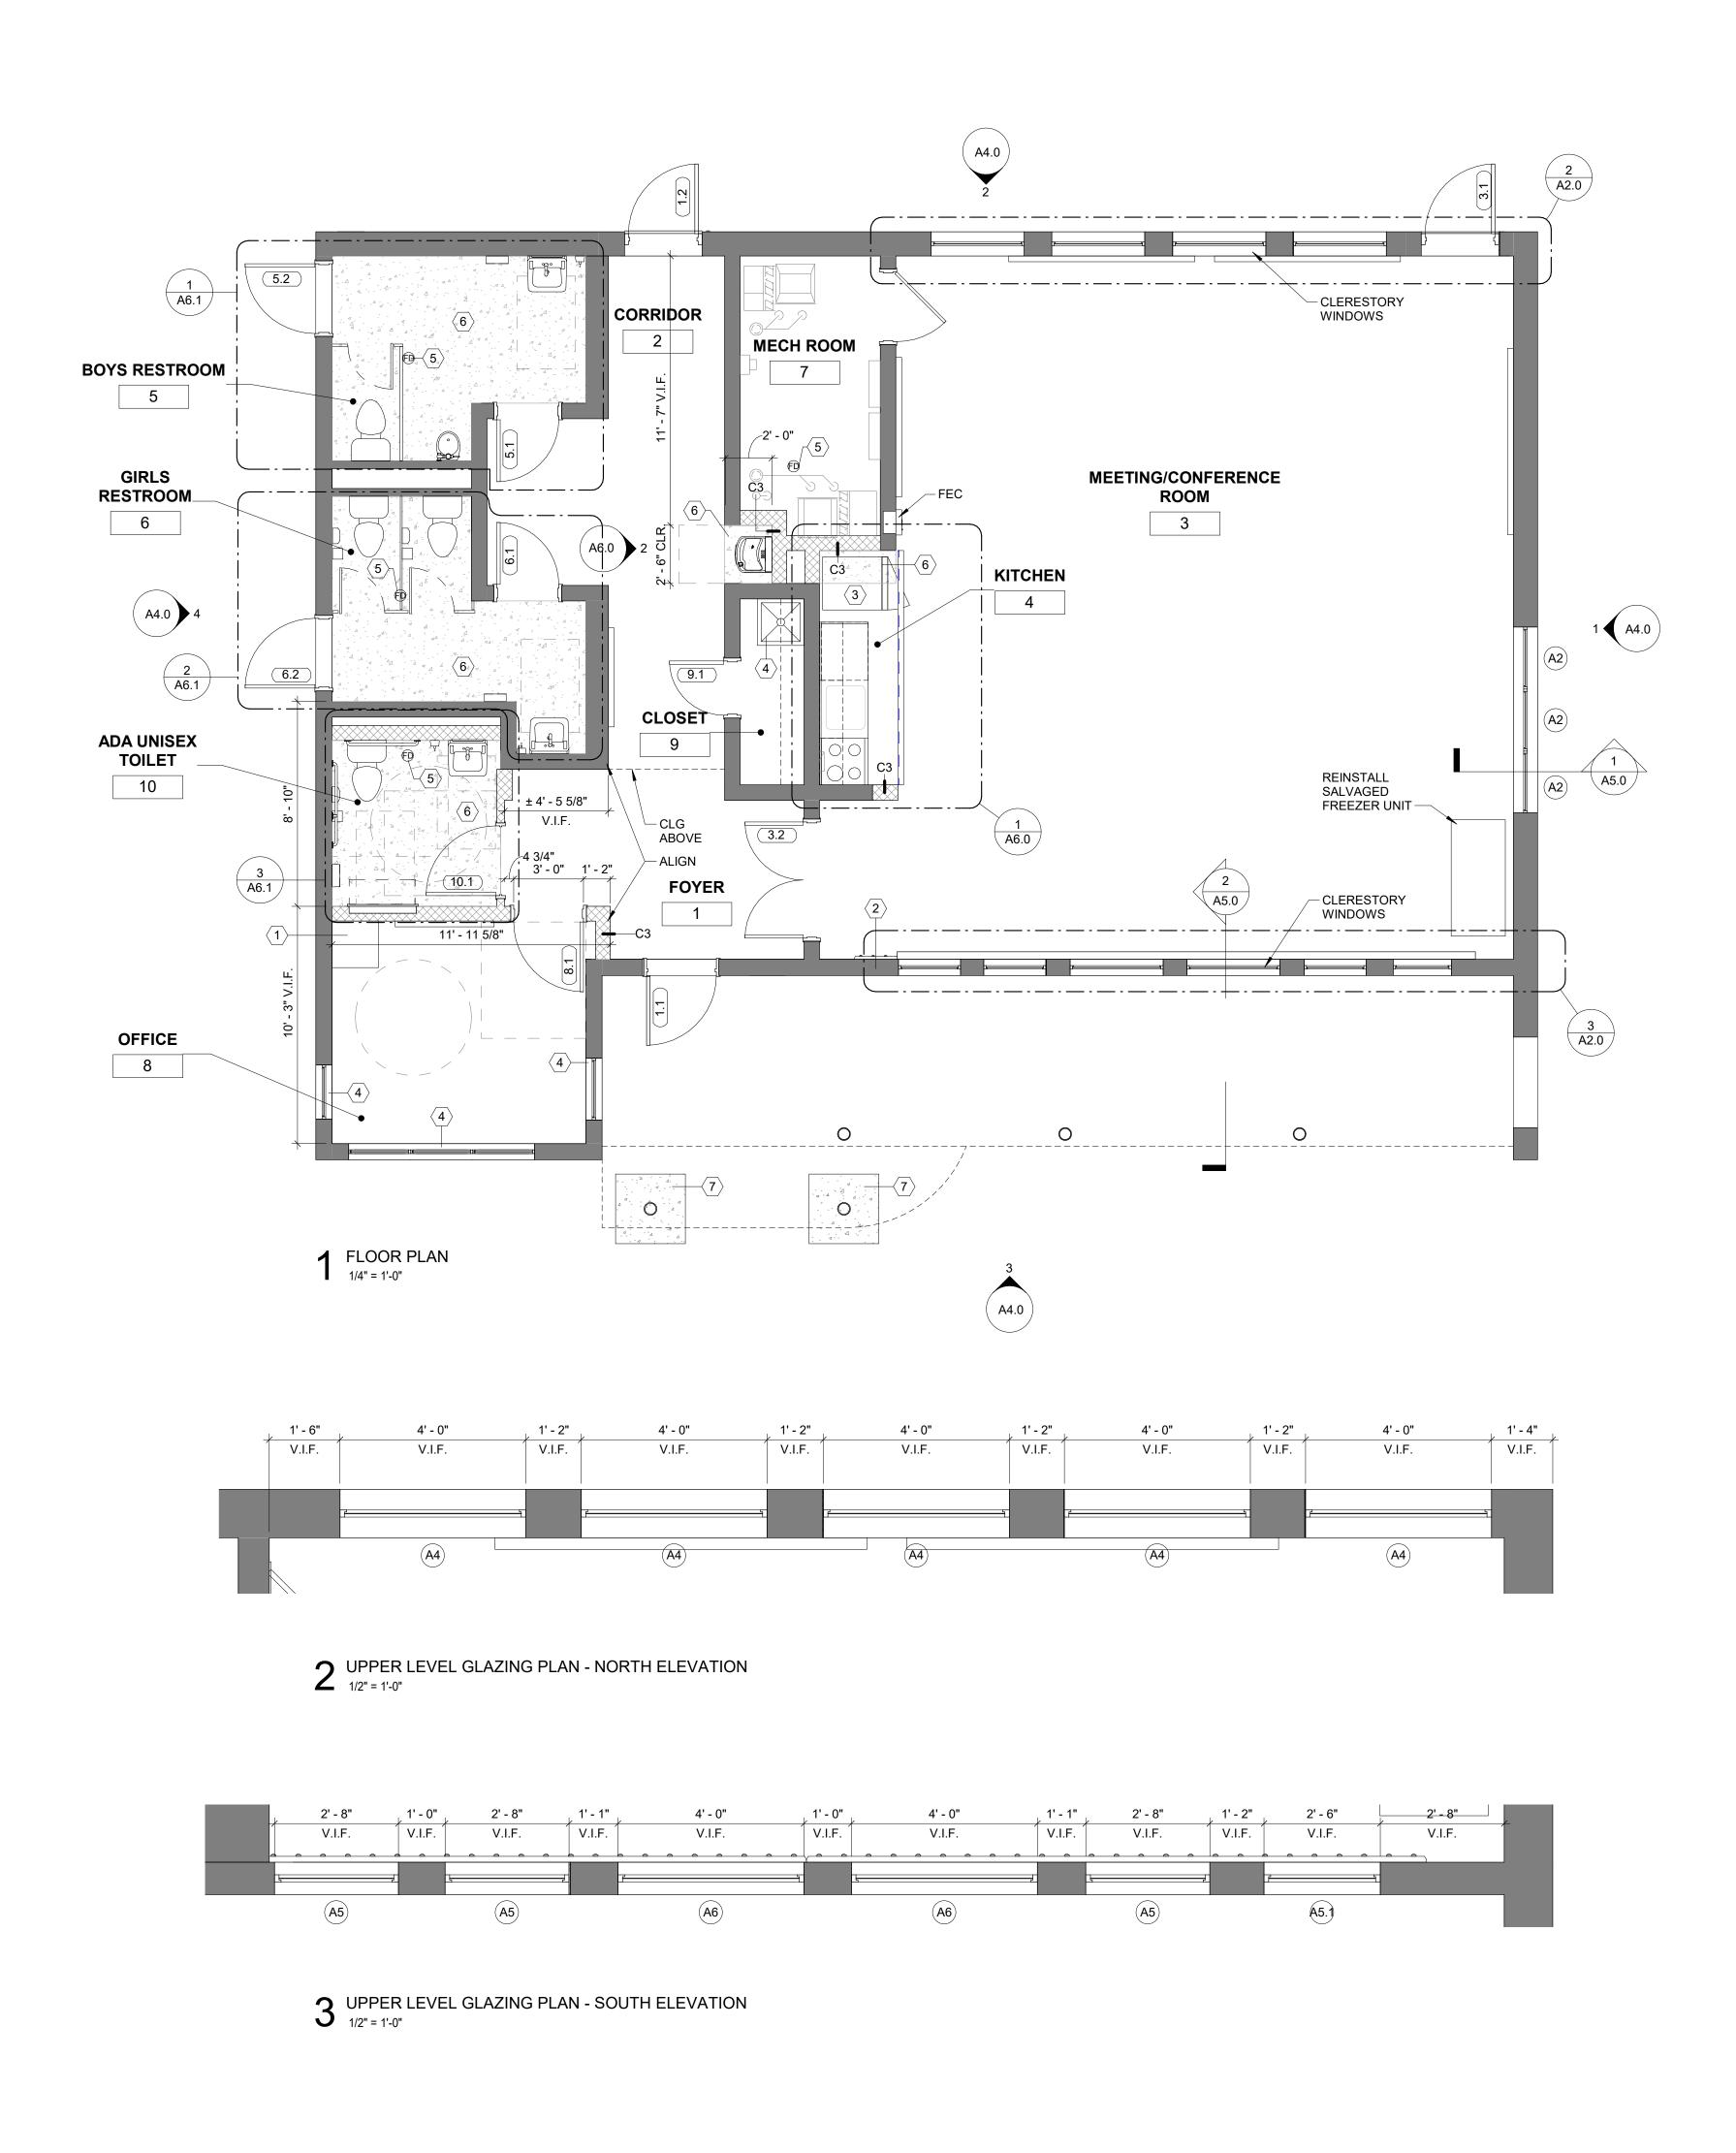

WORK.

| ROOM NAME               | ROOM NO. |
|-------------------------|----------|
| FOYER                   | 1        |
| CORRIDOR                | 2        |
| MEETING/CONFERENCE ROOM | 3        |
| KITCHEN                 | 4        |
| BOY'S RESTROOM          | 5        |
| GIRL'S RESTROOM         | 6        |
| MECH ROOM               | 7        |
| OFFICE                  | 8        |
| CLOSET                  | 9        |
| ADA UNISEX TOILET       | 10       |

NOTES: 1. ALL ROOM NUMBERS ARE TO BE REVIEWED BY PPR PRIOR TO FABRICATION AND INSTALLATION 2. SIGNS TO BE MECHANICALLY FASTENED