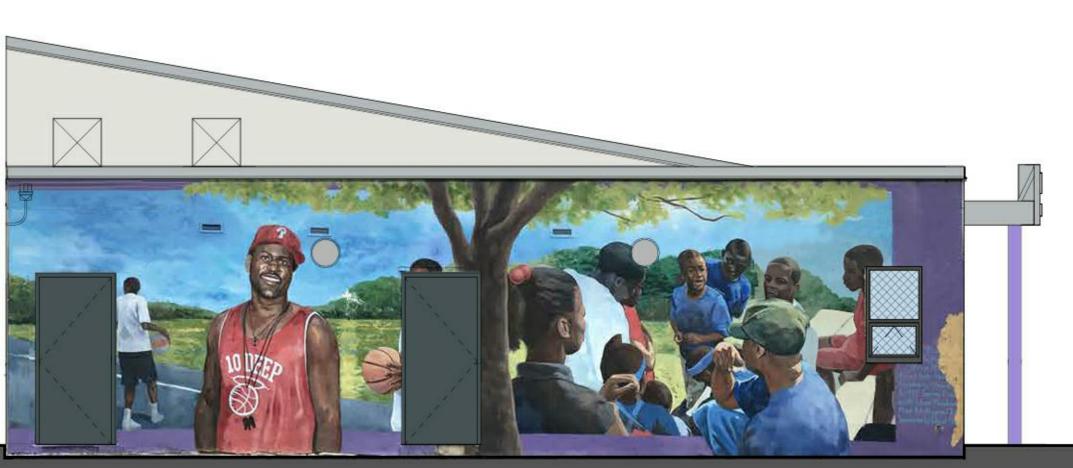

|
| REBUIL<br>PHILAC<br>1515 AI<br>11TH F<br>PHILAC<br>PROJE<br>MILES<br>DRAWI<br>PROJE<br>10-20-X<br>DATE:                 | LD PHILADELP<br>DELPHIA PARK<br>RCH STREET<br>LOOR, ONE PA<br>DELPHIA, PENI<br>CT TITLE<br>MACK BUILDIN<br>ING TITLE<br>EXTERIOR<br>CT NO.<br>(XXX-01<br>02.07.2020<br>:: AS NOTED | HIA AND<br>S & RECR<br>ARKWAY E<br>NSYLVANIA<br>NG RENOV | ATION                   |
| REBUIL<br>PHILAC<br>1515 AI<br>11TH F<br>PHILAC<br>PROJE<br>MILES<br>DRAWI<br>DRAWI<br>DRAWI<br>DATE:<br>SCALE<br>DRAWI | LD PHILADELP<br>DELPHIA PARK<br>RCH STREET<br>LOOR, ONE PA<br>DELPHIA, PENI<br>CT TITLE<br>MACK BUILDIN<br>ING TITLE<br>EXTERIOR<br>CT NO.<br>(XXX-01<br>02.07.2020<br>:: AS NOTED | HIA AND<br>S & RECR<br>ARKWAY E<br>NSYLVANIA<br>IG RENOV | ATION                   |

4' 2' 0' 4'





**3** SOUTH ELEVATION 1/4" = 1'-0"



 $2 \text{ NORTH ELEVATION}_{1/4" = 1'-0"}$ 









1. THESE ELEVATIONS ARE INCLUDED TO ILLUSTRATE EXISTING MURAL TO BE PAINTED/REPAINTED BY OTHERS.

OTHERS.
 CONTRACTOR IS TO PROTECT MURAL FROM DAMAGE DURING CONSTRUCTION.
 ALL NEW, REPAIRED, AND PATCHES AREAS ARE TO BE PRIMED AND READY FOR FINISH PAINTING.
 FINISH PAINTING OF EXTERIOR SURFACES ARE BY OTHERS WITH THE EXCEPTION OF COLUMNS, DOORS, FRAMES, CONCRETE FLOOR SLAB AT ENTRY CANOPY, UNDERSIDE OF ENTRY CANOPY, AREAS OF NEW CONSTRUCTION, STEEL LINTELS, AND OTHER AREAS AS NOTED.

| ISSUE DATE DESCRIPTION