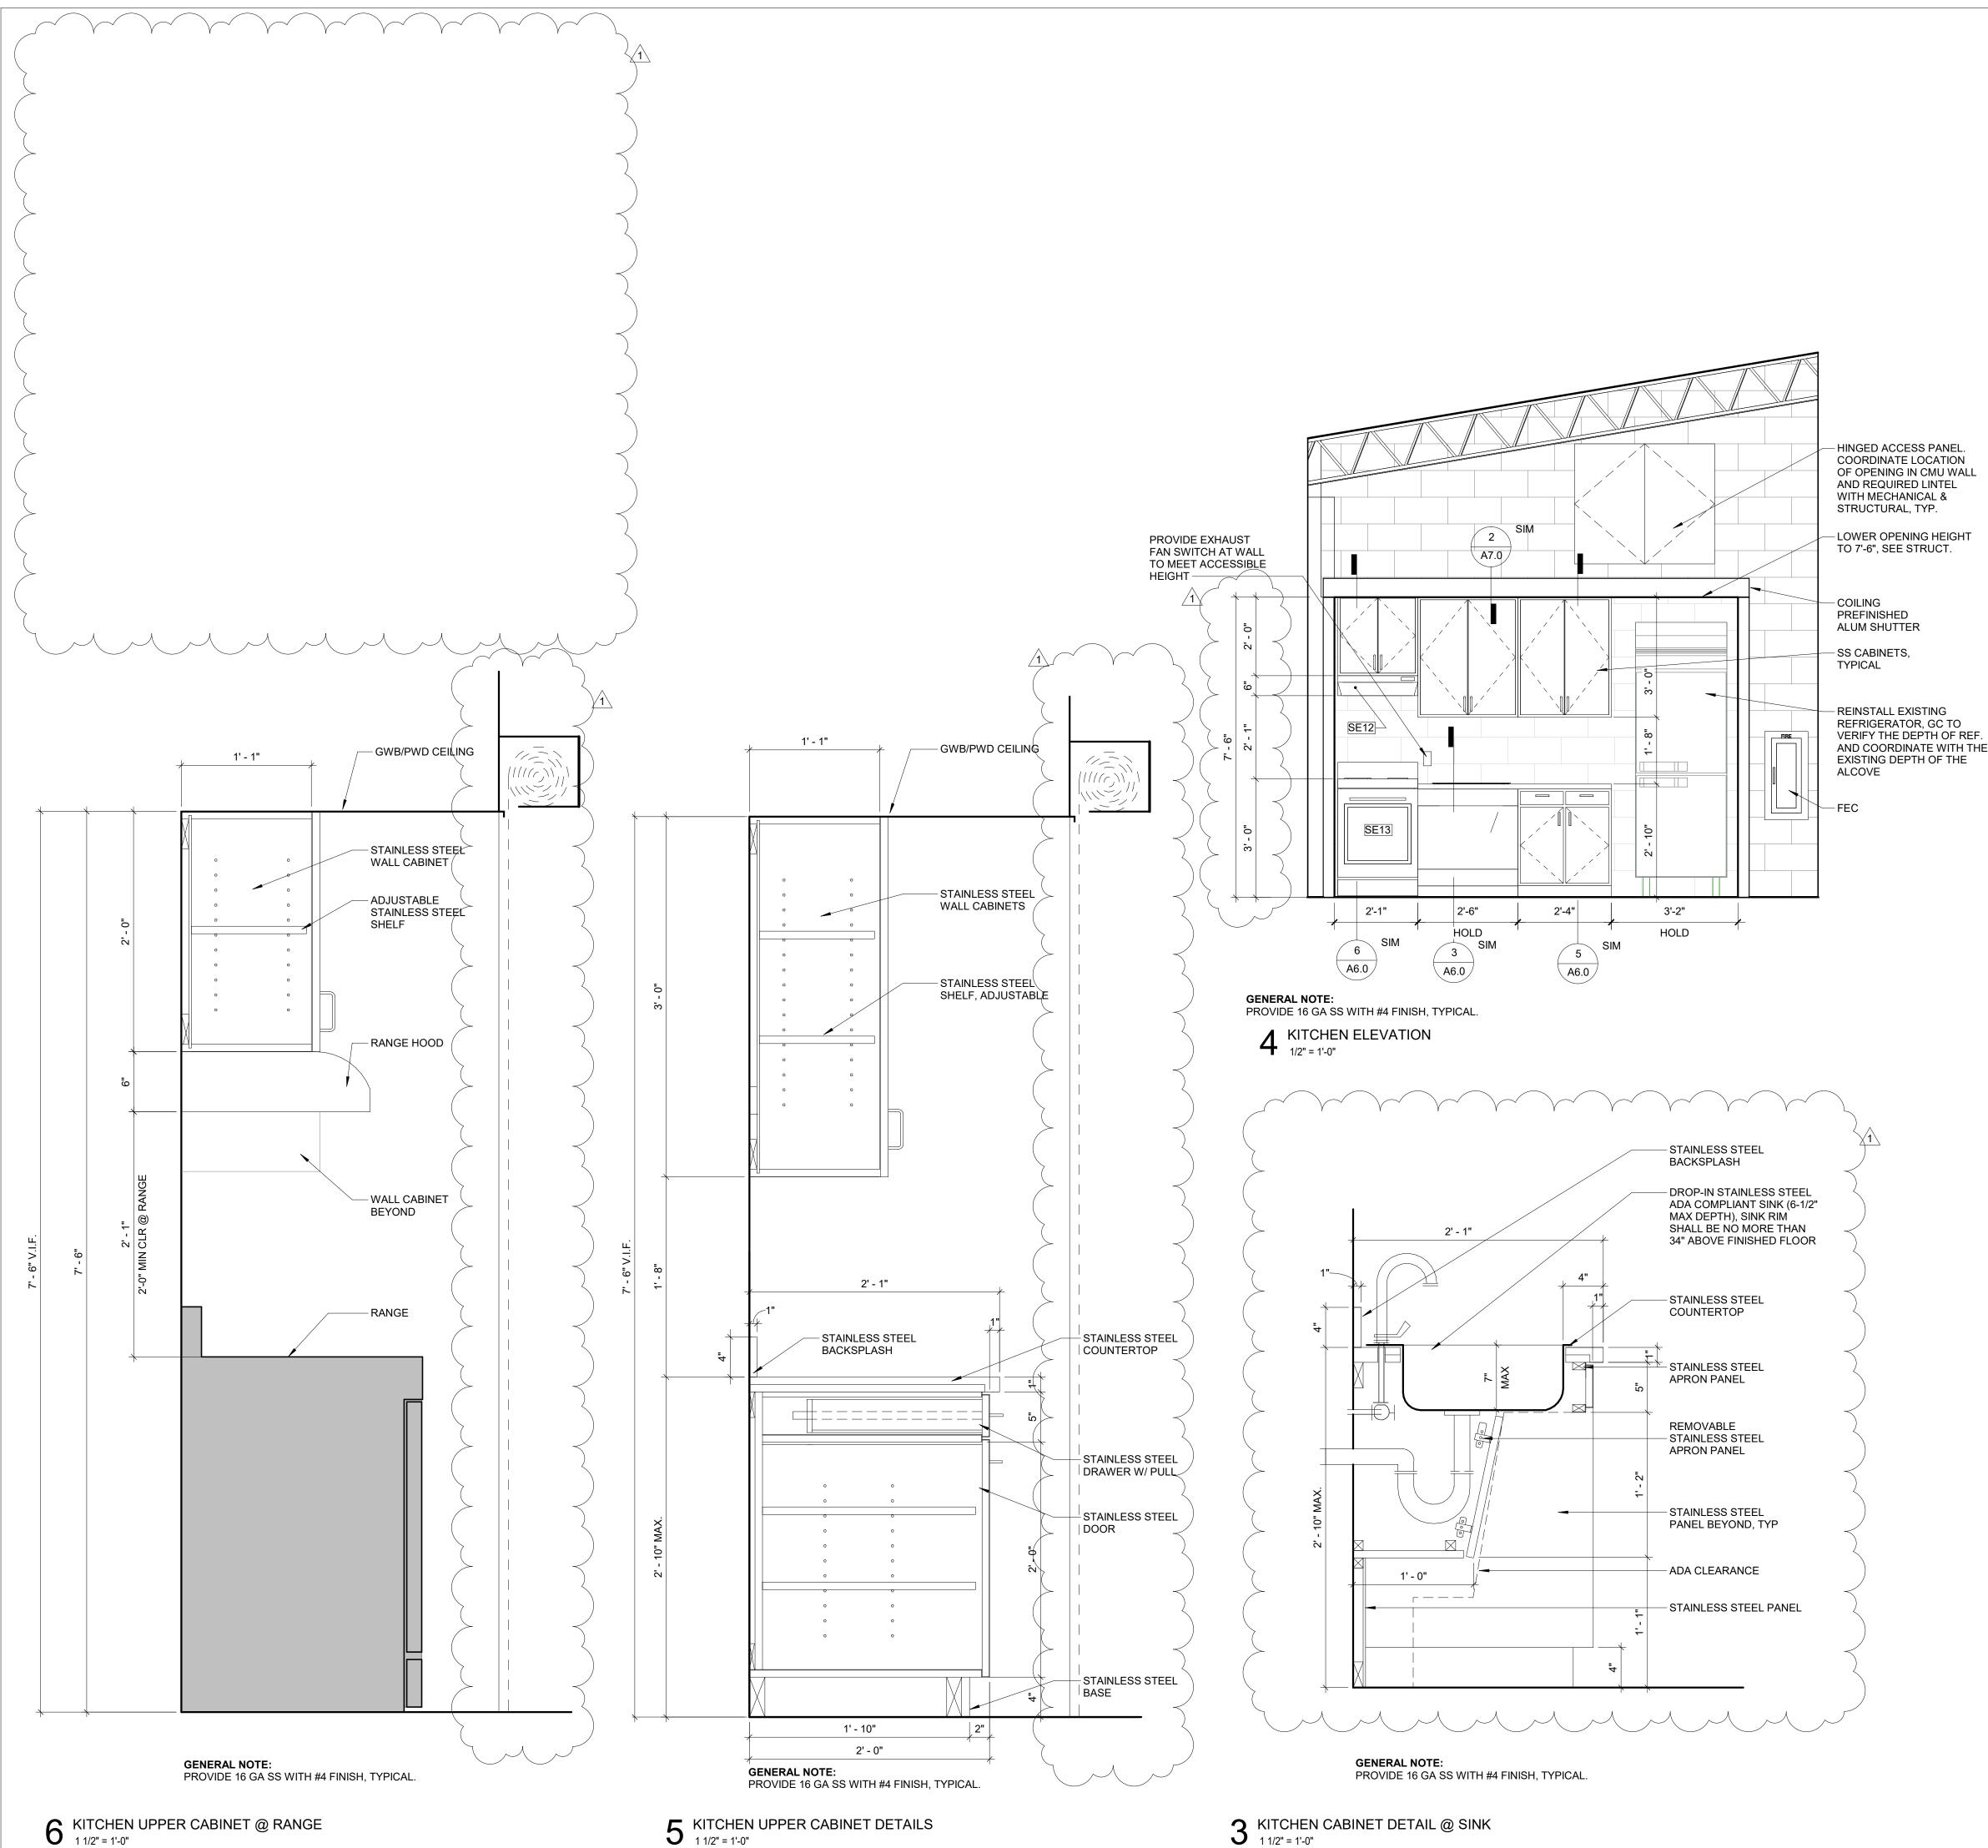

WORK.

| ROOM NAME               | ROOM NO. |
|-------------------------|----------|
| FOYER                   | 1        |
| CORRIDOR                | 2        |
| MEETING/CONFERENCE ROOM | 3        |
| KITCHEN                 | 4        |
| BOY'S RESTROOM          | 5        |
| GIRL'S RESTROOM         | 6        |
| MECH ROOM               | 7        |
| OFFICE                  | 8        |
| CLOSET                  | 9        |
| ADA UNISEX TOILET       | 10       |