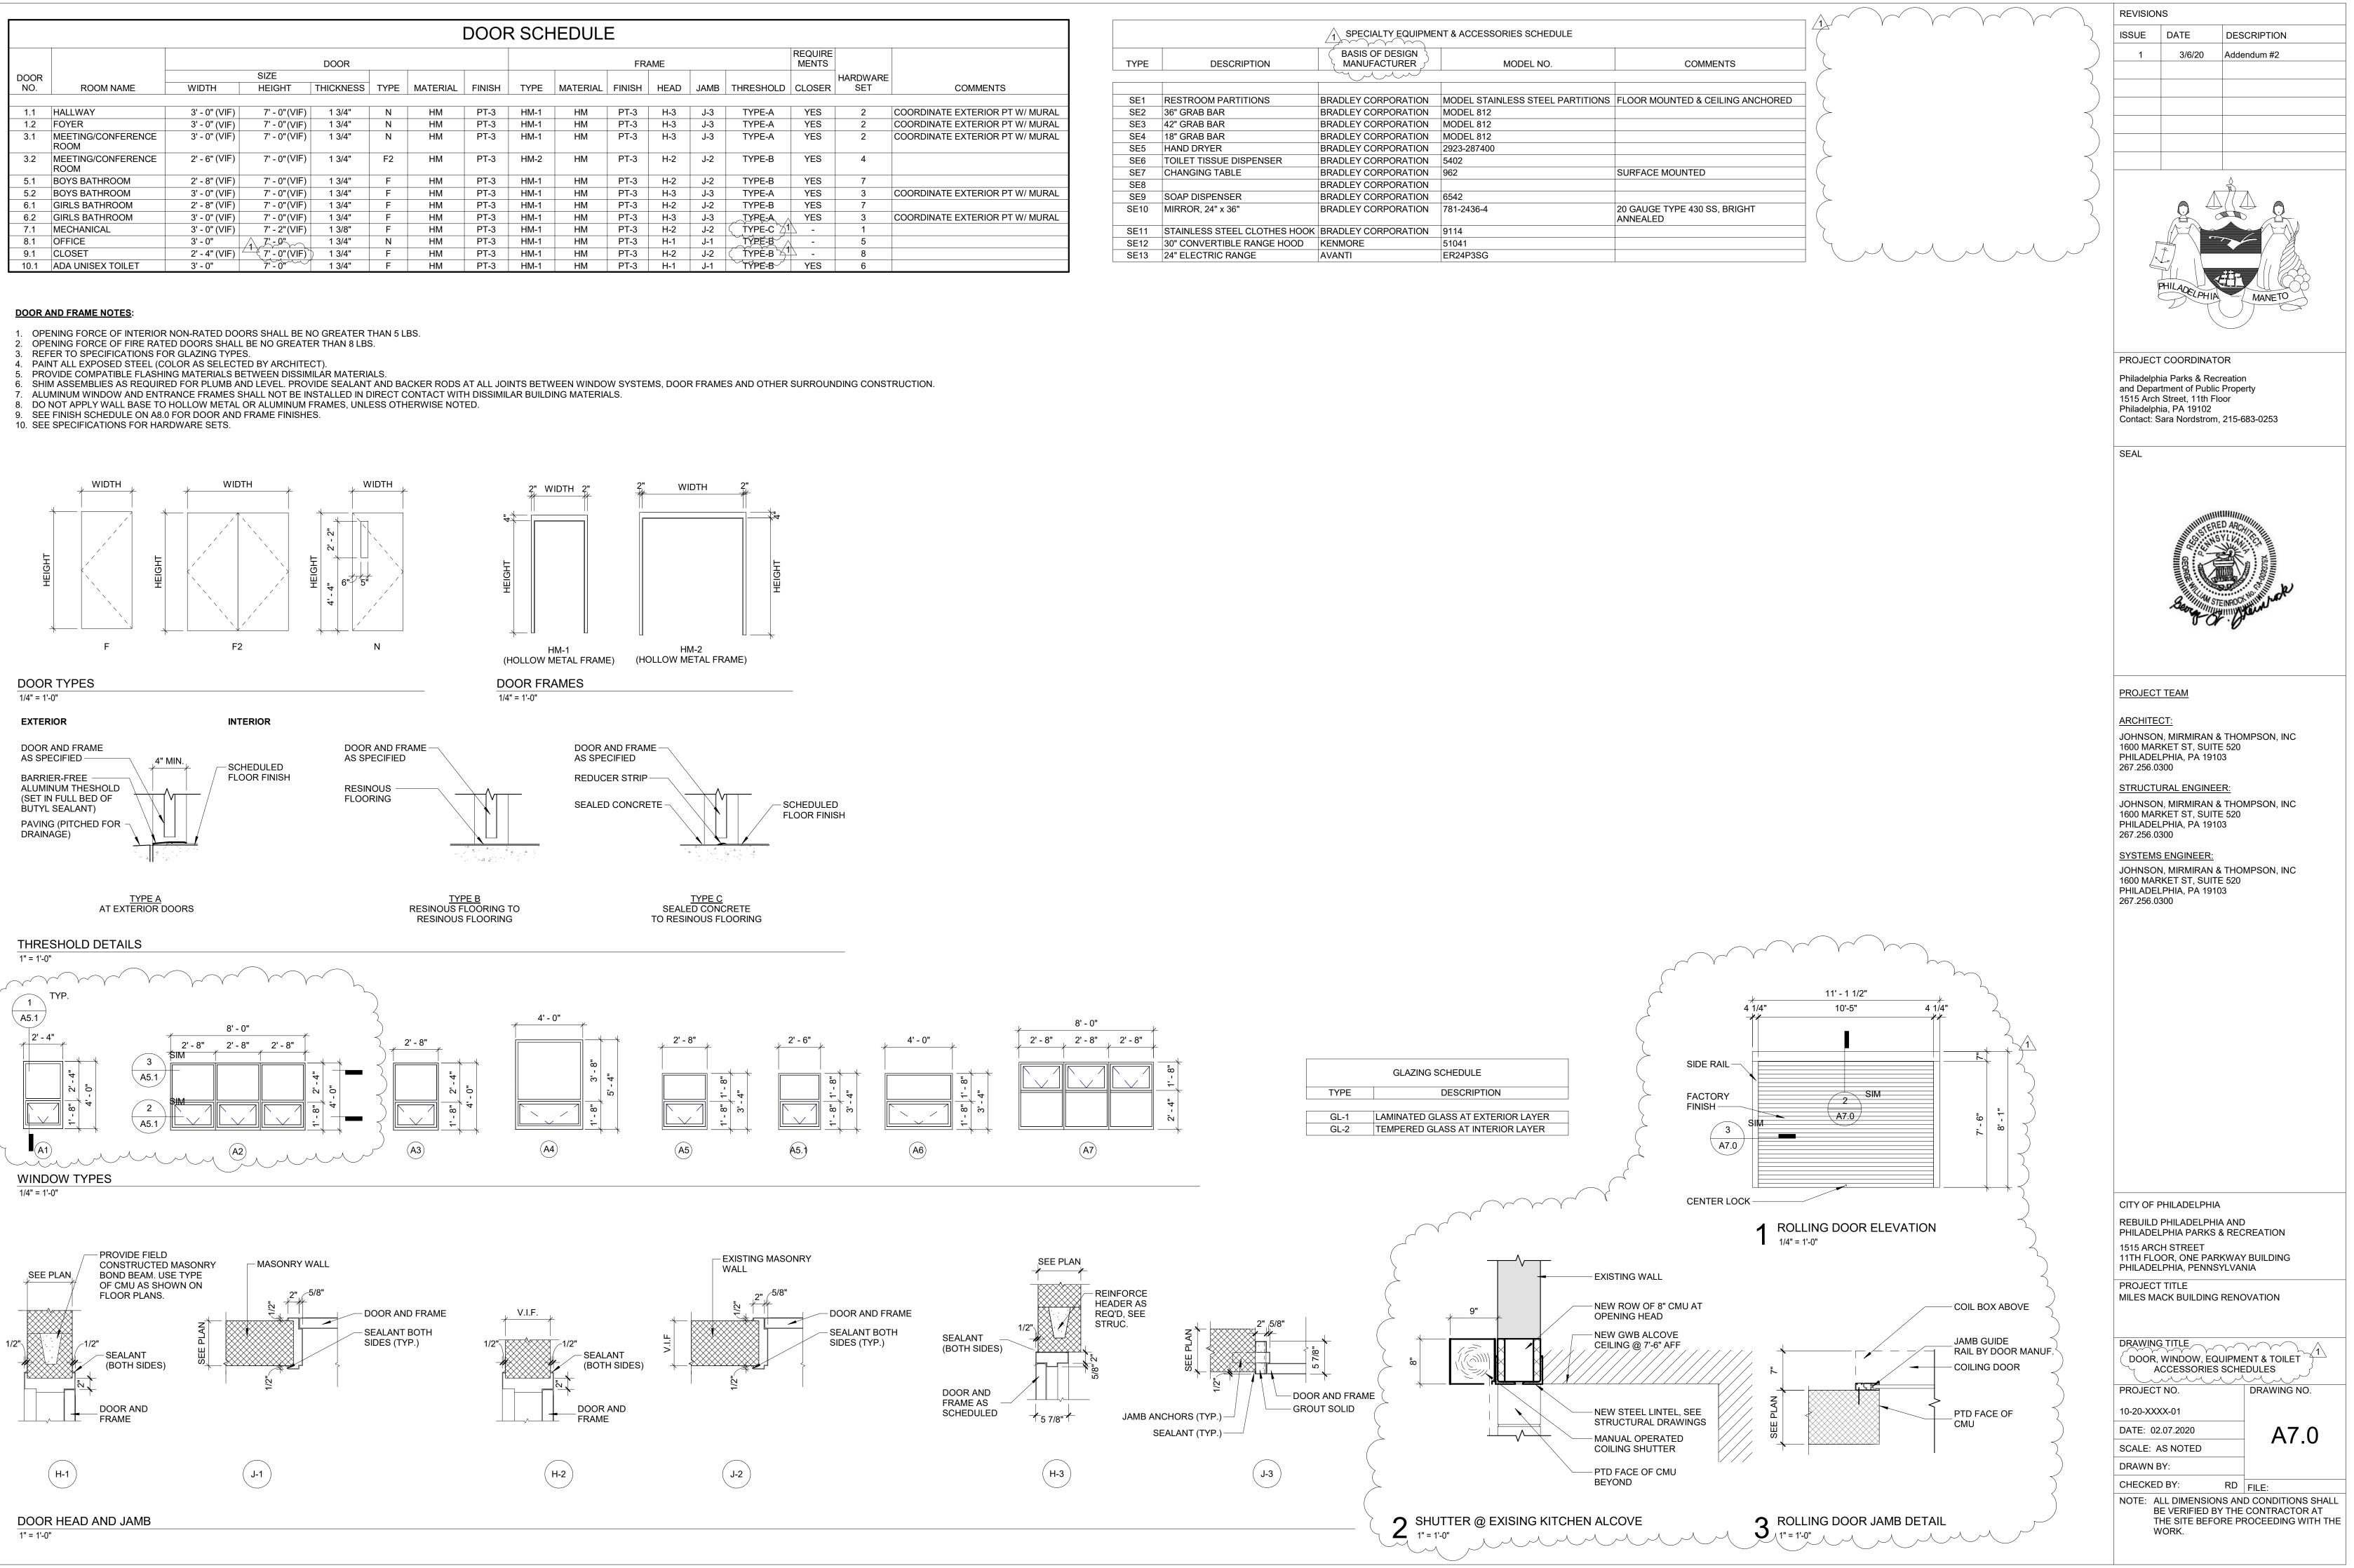

WORK.

| ROOM NAME               | ROOM NO. |
|-------------------------|----------|
| FOYER                   | 1        |
| CORRIDOR                | 2        |
| MEETING/CONFERENCE ROOM | 3        |
| KITCHEN                 | 4        |
| BOY'S RESTROOM          | 5        |
| GIRL'S RESTROOM         | 6        |
| MECH ROOM               | 7        |
| OFFICE                  | 8        |
| CLOSET                  | 9        |
| ADA UNISEX TOILET       | 10       |

NOTES: 1. ALL ROOM NUMBERS ARE TO BE REVIEWED BY PPR PRIOR TO FABRICATION AND INSTALLATION 2. SIGNS TO BE MECHANICALLY FASTENED