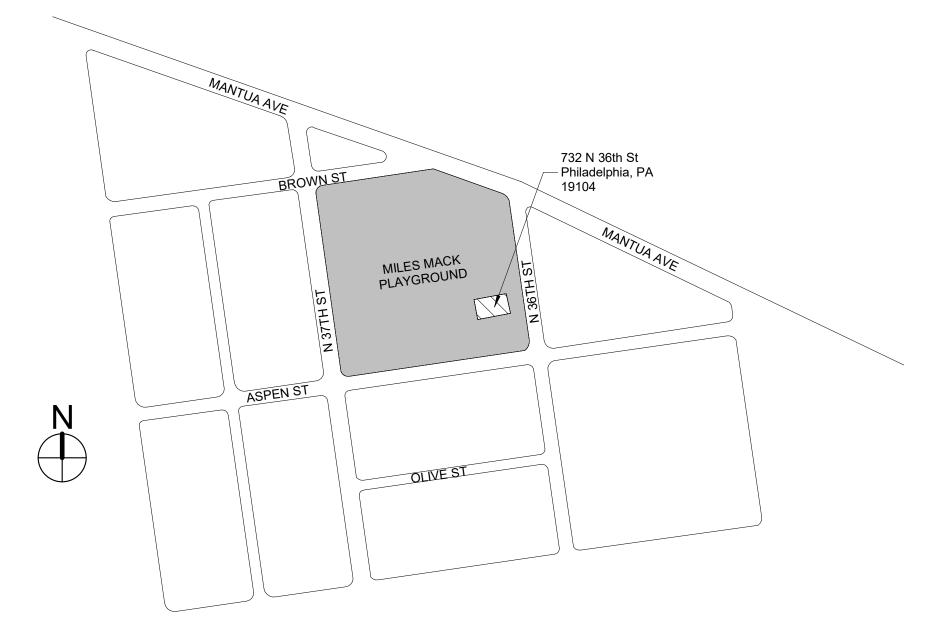

## BROWN ST

ST N 37TH

> **SITE PLAN** 1" = 20'-0" 20' 10' 0' 20'

40'

736 N 36TH ST, PHILADELPHIA PA 19104

<u>ASPEN ST</u>

### GENERAL NOTES:

N 36TH ST

 $\bigcirc$ 

- 1. COORDINATE LAYDOWN SPACE, STAGING AREA, AND SITE ACCESS WITH OWNER. 2. PROVIDE 8' HIGH CHAIN LINK FENCE WITH PAIR OF 3' WIDE GATES WITH LOCK AT
- PROVIDE & HIGH CHAIN LINK FENCE WITT FAIL OF SWIDE GATES WITH LOCK AT PERIMETER OF BUILDING. COORDINATE EXTENTS WITH OWNER.
   CONTRACTOR IS RESPONSIBLE FOR SECURING CONSTRUCTION SITE AT ALL TIMES.
   SITE WORK ON PROPERTY WILL BE OCCURRING SIMULTANEOUSLY UNDER SEPERATE CONTRACT. CONTRACTOR TO COORDINATE WORK WITH OWNER.