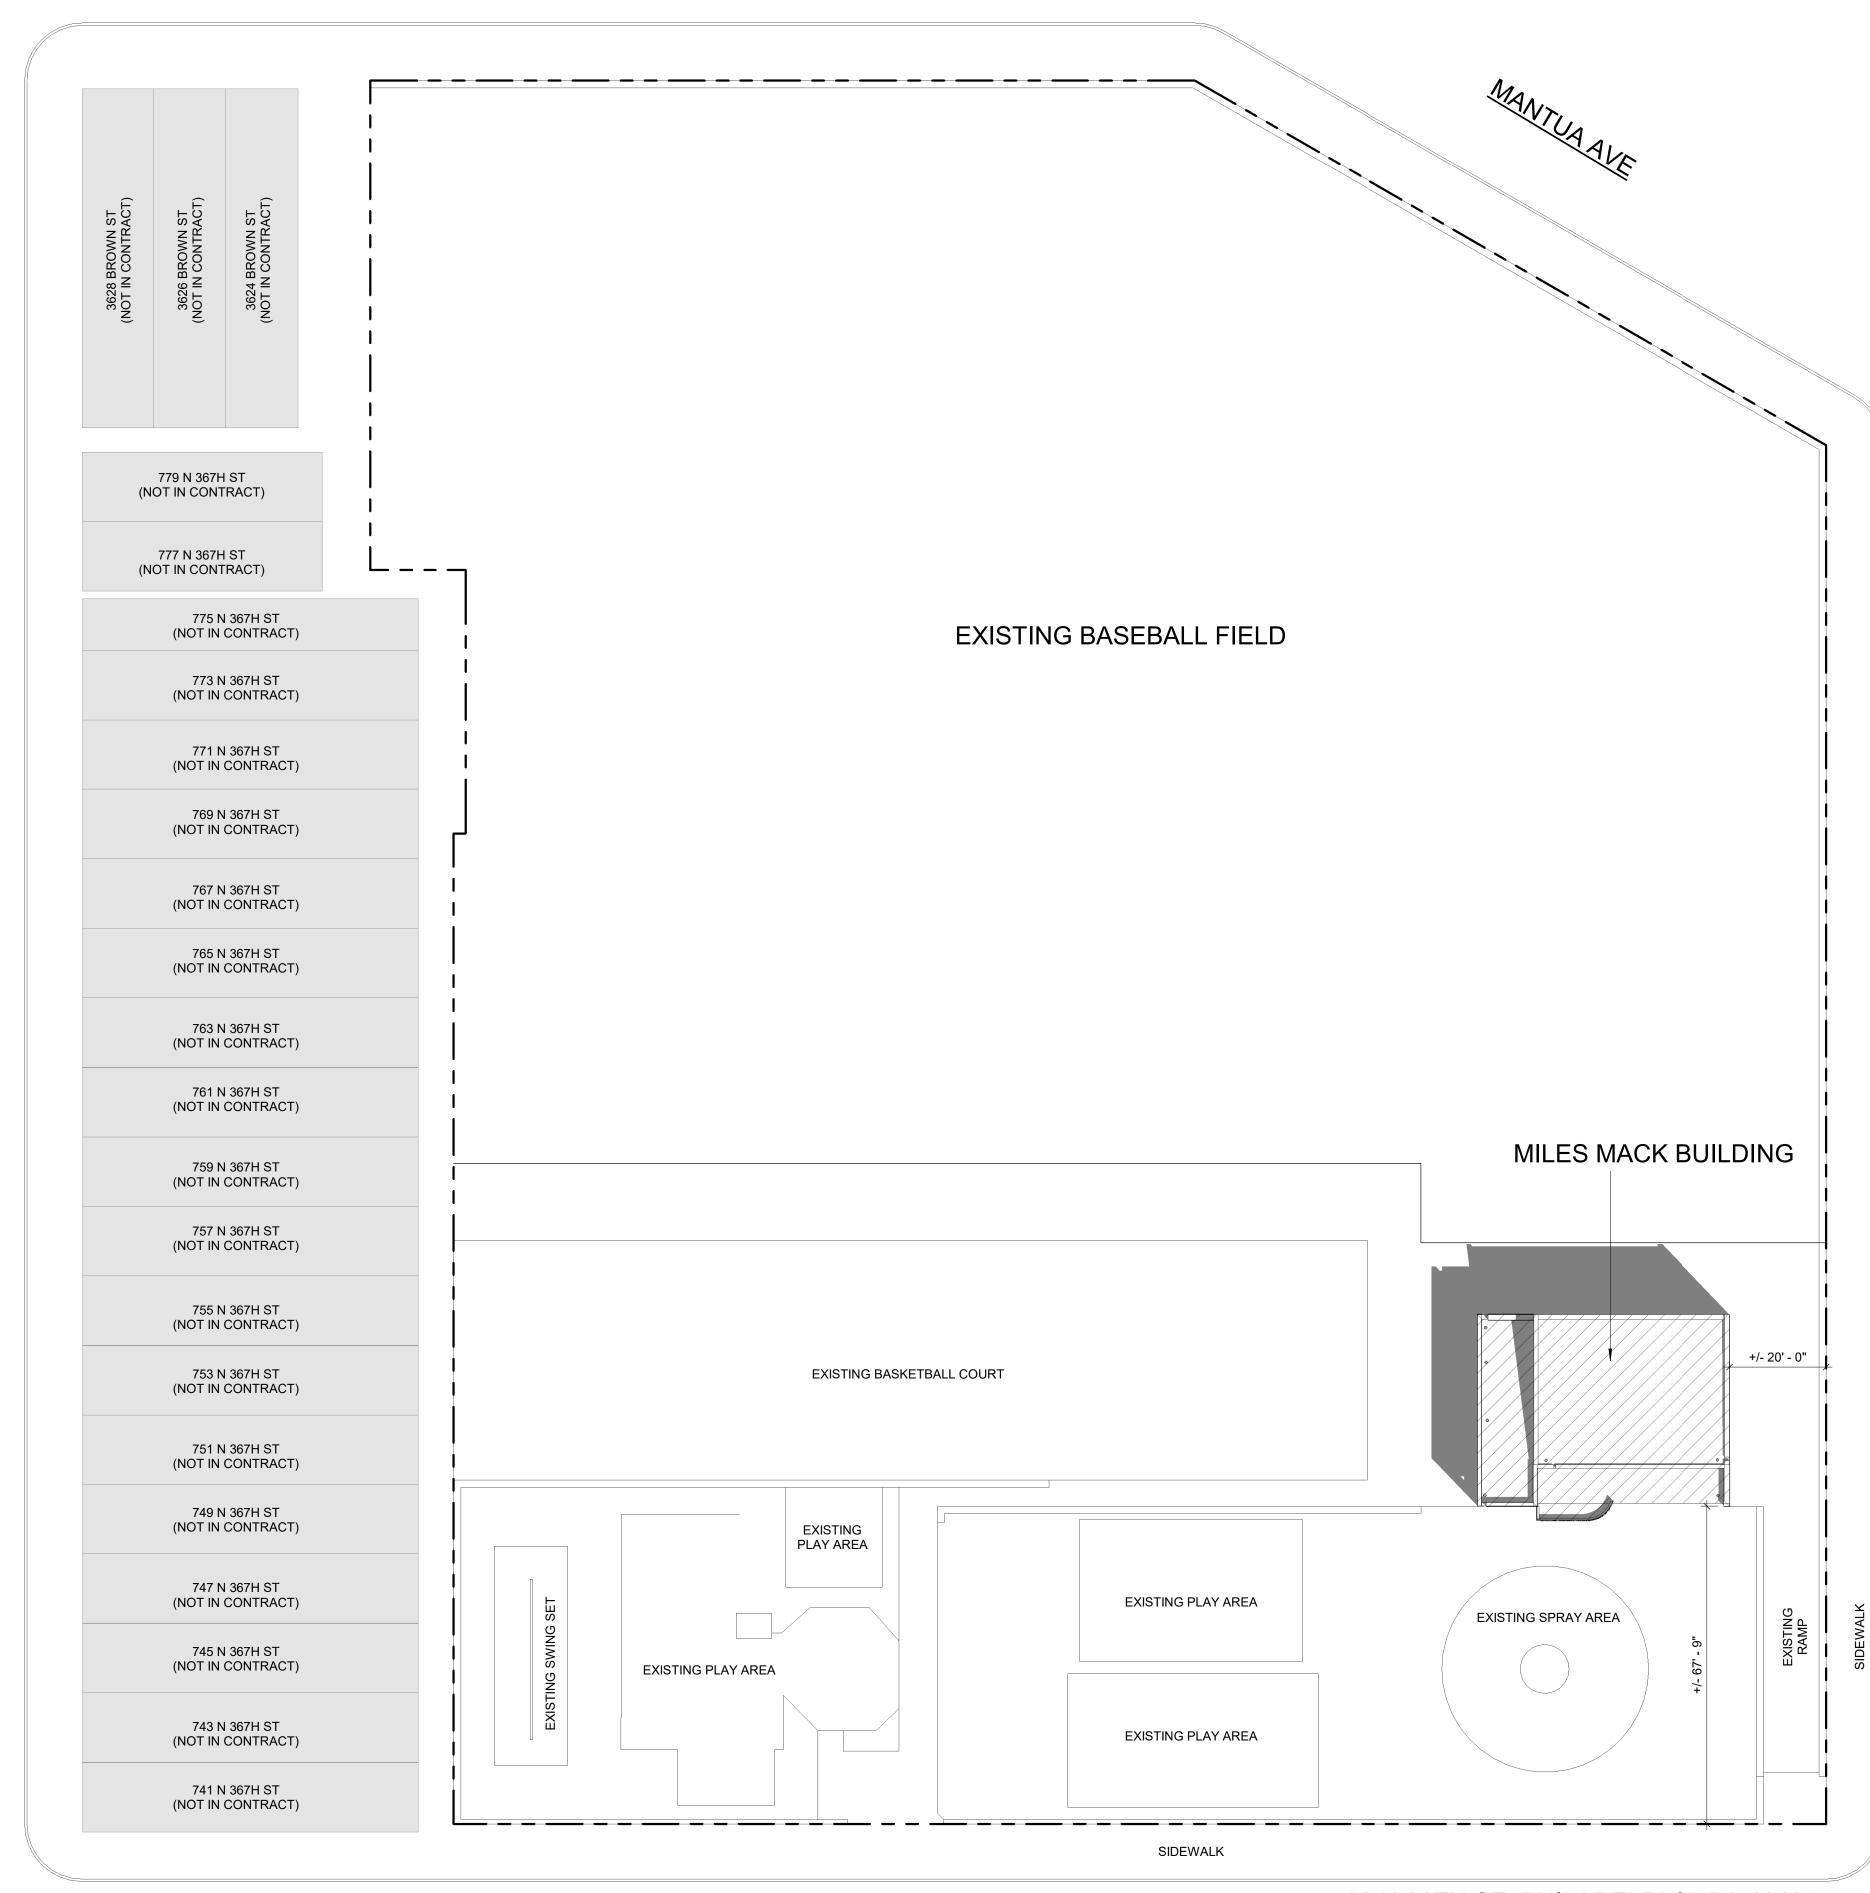

## BROWN ST

ST N 37TH

> **SITE PLAN** 1" = 20'-0" 20' 10' 0' 20'

40'

736 N 36TH ST, PHILADELPHIA PA 19104

<u>ASPEN ST</u>

### GENERAL NOTES:

N 36TH ST

 $\bigcirc$ 

- 1. COORDINATE LAYDOWN SPACE, STAGING AREA, AND SITE ACCESS WITH OWNER. 2. PROVIDE 8' HIGH CHAIN LINK FENCE WITH PAIR OF 3' WIDE GATES WITH LOCK AT
- PROVIDE & HIGH CHAIN LINK FENCE WITT FAIL OF SWIDE GATES WITH LOCK AT PERIMETER OF BUILDING. COORDINATE EXTENTS WITH OWNER.
   CONTRACTOR IS RESPONSIBLE FOR SECURING CONSTRUCTION SITE AT ALL TIMES.
   SITE WORK ON PROPERTY WILL BE OCCURRING SIMULTANEOUSLY UNDER SEPERATE CONTRACT. CONTRACTOR TO COORDINATE WORK WITH OWNER.