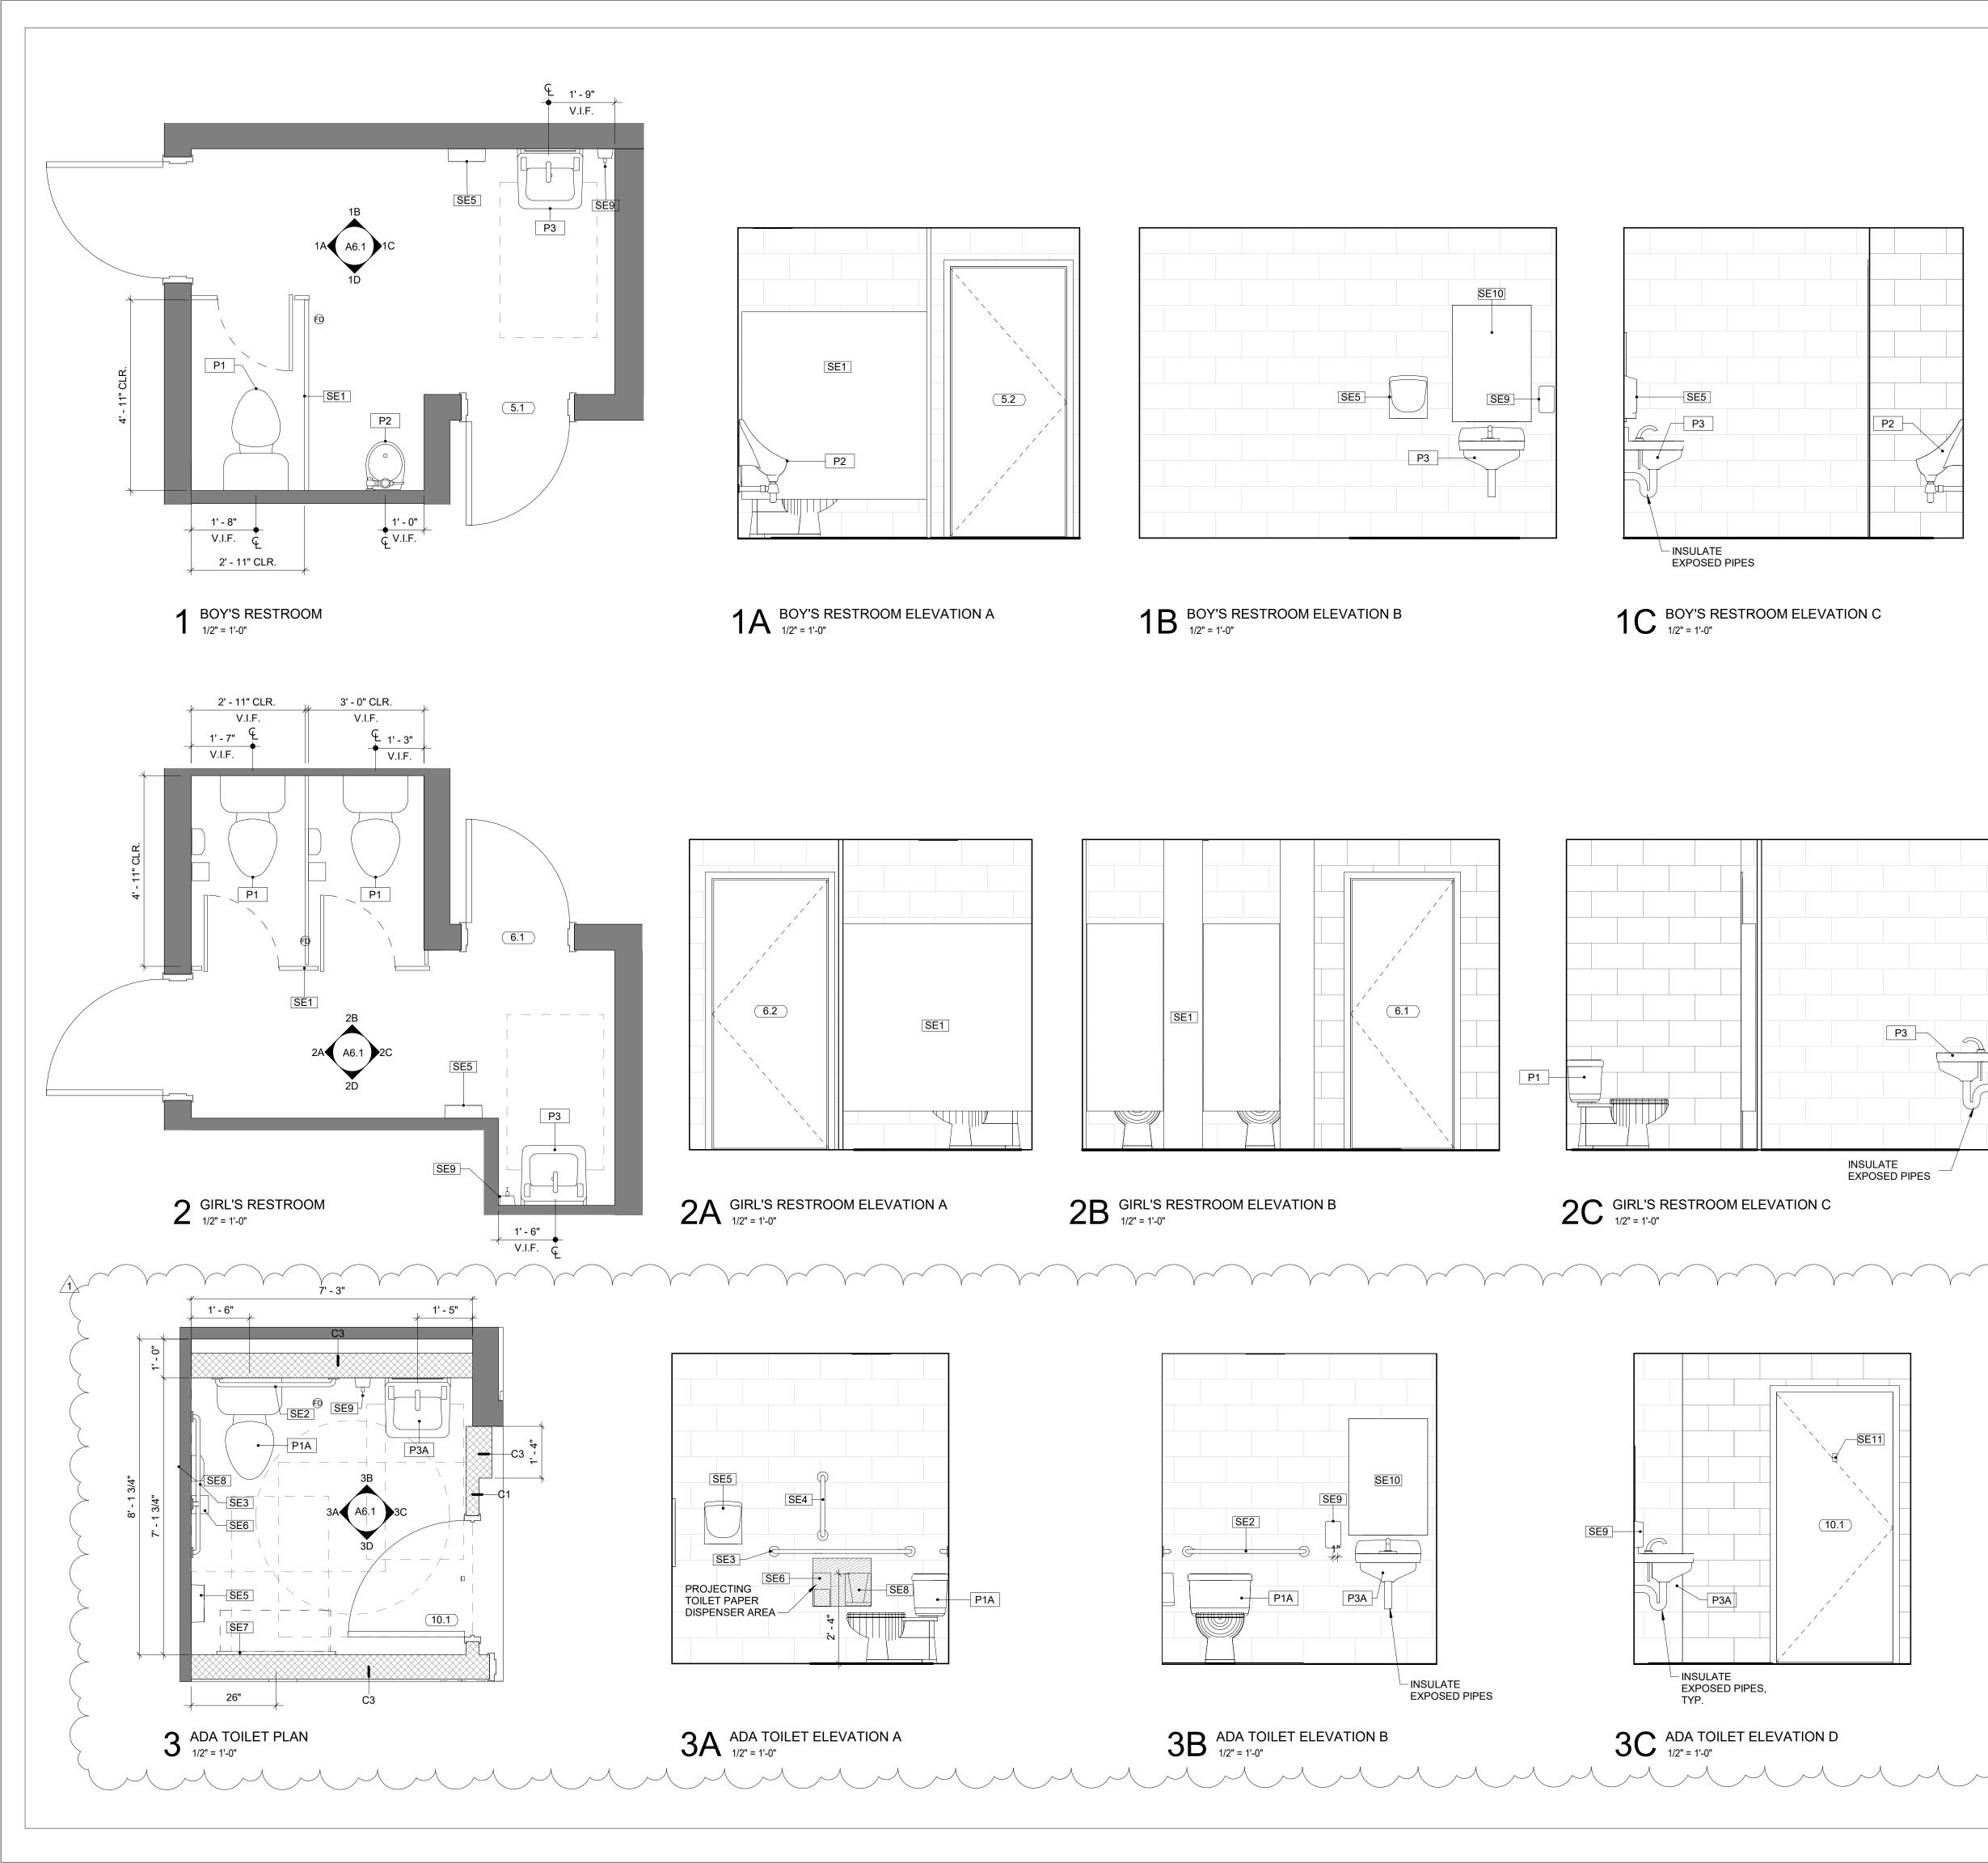

WORK.

| ROOM NAME               | ROOM NO. |
|-------------------------|----------|
| FOYER                   | 1        |
| CORRIDOR                | 2        |
| MEETING/CONFERENCE ROOM | 3        |
| KITCHEN                 | 4        |
| BOY'S RESTROOM          | 5        |
| GIRL'S RESTROOM         | 6        |
| MECH ROOM               | 7        |
| OFFICE                  | 8        |
| CLOSET                  | 9        |
| ADA UNISEX TOILET       | 10       |