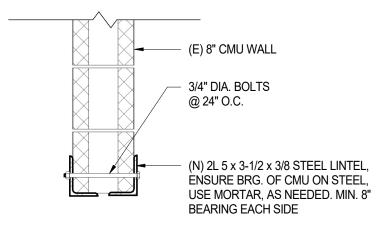

GENERAL CONTRACTOR SHALL INCLUDE COSTS FOR ALL DEMOLITION INCLUDING BUT NOT NECESSARILY LIMITED TO THE FOLLOWING:

- ELECTRICAL, AND PLUMBING DRAWINGS FOR ADDITIONAL INFORMATION.
- ALL ITEMS DESIGNATED AS 'SALVAGED' SHALL BE COORDINATED WITH OWNER.
- LOCATIONS.
- THE ARCHITECT, IN WRITING, PRIOR TO PROCEEDING WITH DEMOLITION.
- TOOTH IN NEW MASONRY CONSTRUCTION TO MATCH ADJACENT COURSING. PARTITION OR ANY OTHER STRUCTURAL ELEMENT.
- 9. REMOVE ALL EXISTING LIGHT FIXTURES, EMERGENCY LIGHT FIXTURES, AND EXIT SIGNS AND SET ASIDE FOR REUSE. 10. PREP ALL INTERIOR WALL AND CEILING SURFACES FOR PAINT INCLUDING UNDERSIDE OF EXPOSED ROOF DECK AND ROOF TRUSSES.
- 11. PREP EXTERIOR COLUMNS FOR PAINT. 12. PREP UNDERSIDE OF EXERIOR ROOF ENTRY CANOPY AND PREP FOR PAINT.
- MECHANICAL, ELECTRICAL, AND PLUMBING DRAWINGS.