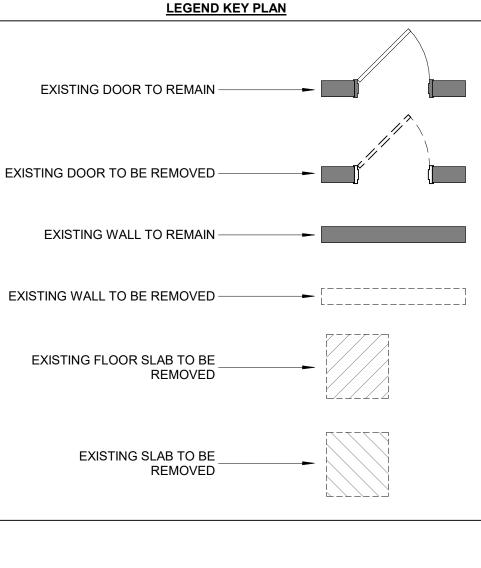

DEFINITIONS: REMOVE: REMOVE AND LEGALLY DISPOSE OF ITEMS EXCEPT THOSE INDICATED TO BE REINSTALLED, SALVAGED, OR TO REMAIN THE OWNER'S PROPERT EXISTING TO REMAIN: PROTECT CONSTRUCTION INDICATED TO REMAIN AGAINST DAMAGE AND SOILING DURING DEMOLITION AND NEW CONSTRUCTION.