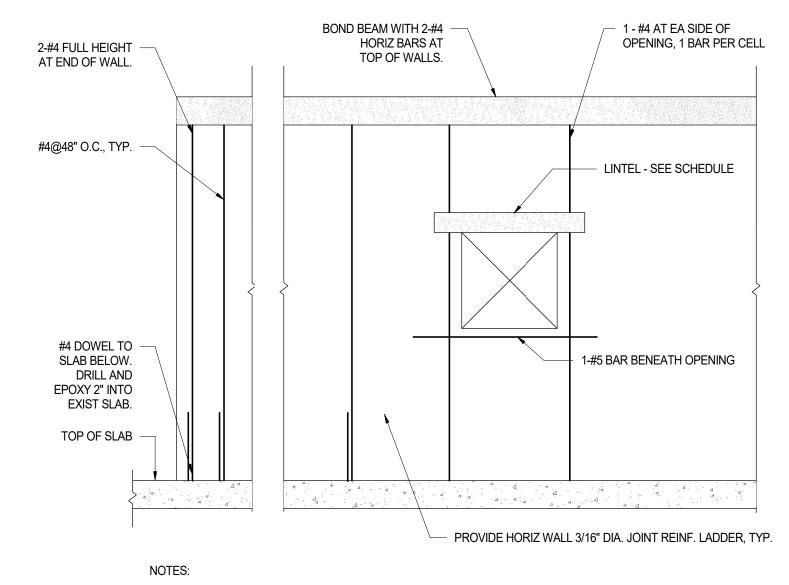

| CITY OF PHILADELPHIA         REBUILD PHILADELPHIA AND         PHILADELPHIA PARKS & RECREATION         1515 ARCH STREET         11TH FLOOR, ONE PARKWAY BUILDING         PHILADELPHIA, PENNSYLVANIA         PROJECT TITLE         MILES MACK BUILDING RENOVATION         DRAWING TITLE         CONC DETAILS AND NOTES         PROJECT NO.         DATE:       02.07.2020         SCALE: AS NOTED         DRAWIN BY:       SB         CHECKED BY:       CR         FILE:         NOTE:       ALL DIMENSIONS AND CONDITIONS SHALL         BE VERIFIED BY THE CONTRACTOR AT         THE SITE BEFORE PROCEEDING WITH THE         WORK. |





ENDS OF WALLS AT OPENINGS



1. INSTALL JOINT REINFORCEMENT IN THE FIRST AND SECOND BED JOINT ABOVE LINTELS AND BELOW SILLS AT OPENINGS.

BEAM

W8X24

W8X31

2. EXTEND REINFORCEMENT IN THE SECOND BED JOINT BELOW OPENING 2'-0" BELOW JAMBS.

3. GROUT CELLS WITH REINFORCING SOLID.

4. SEE ARCHITECTURAL DRAWINGS FOR CONTROL JOINT LOCATIONS.



| BL        | OCK LINTEL SCHED            | STEEL BEA<br>SCHE        |            |       |
|-----------|-----------------------------|--------------------------|------------|-------|
| SPAN      | 8" WYTHE                    | 12" WYTHE                | SPAN       | BEAN  |
| 0' TO 4'  | 2-#4 (8x8)                  | 2-#4 (12x8)              | 8' TO 10'  | W8X24 |
| 4' TO 6'  | 2-#5 (8x8)                  | 2-#5 (12x8)              | 10' TO 15' | W8