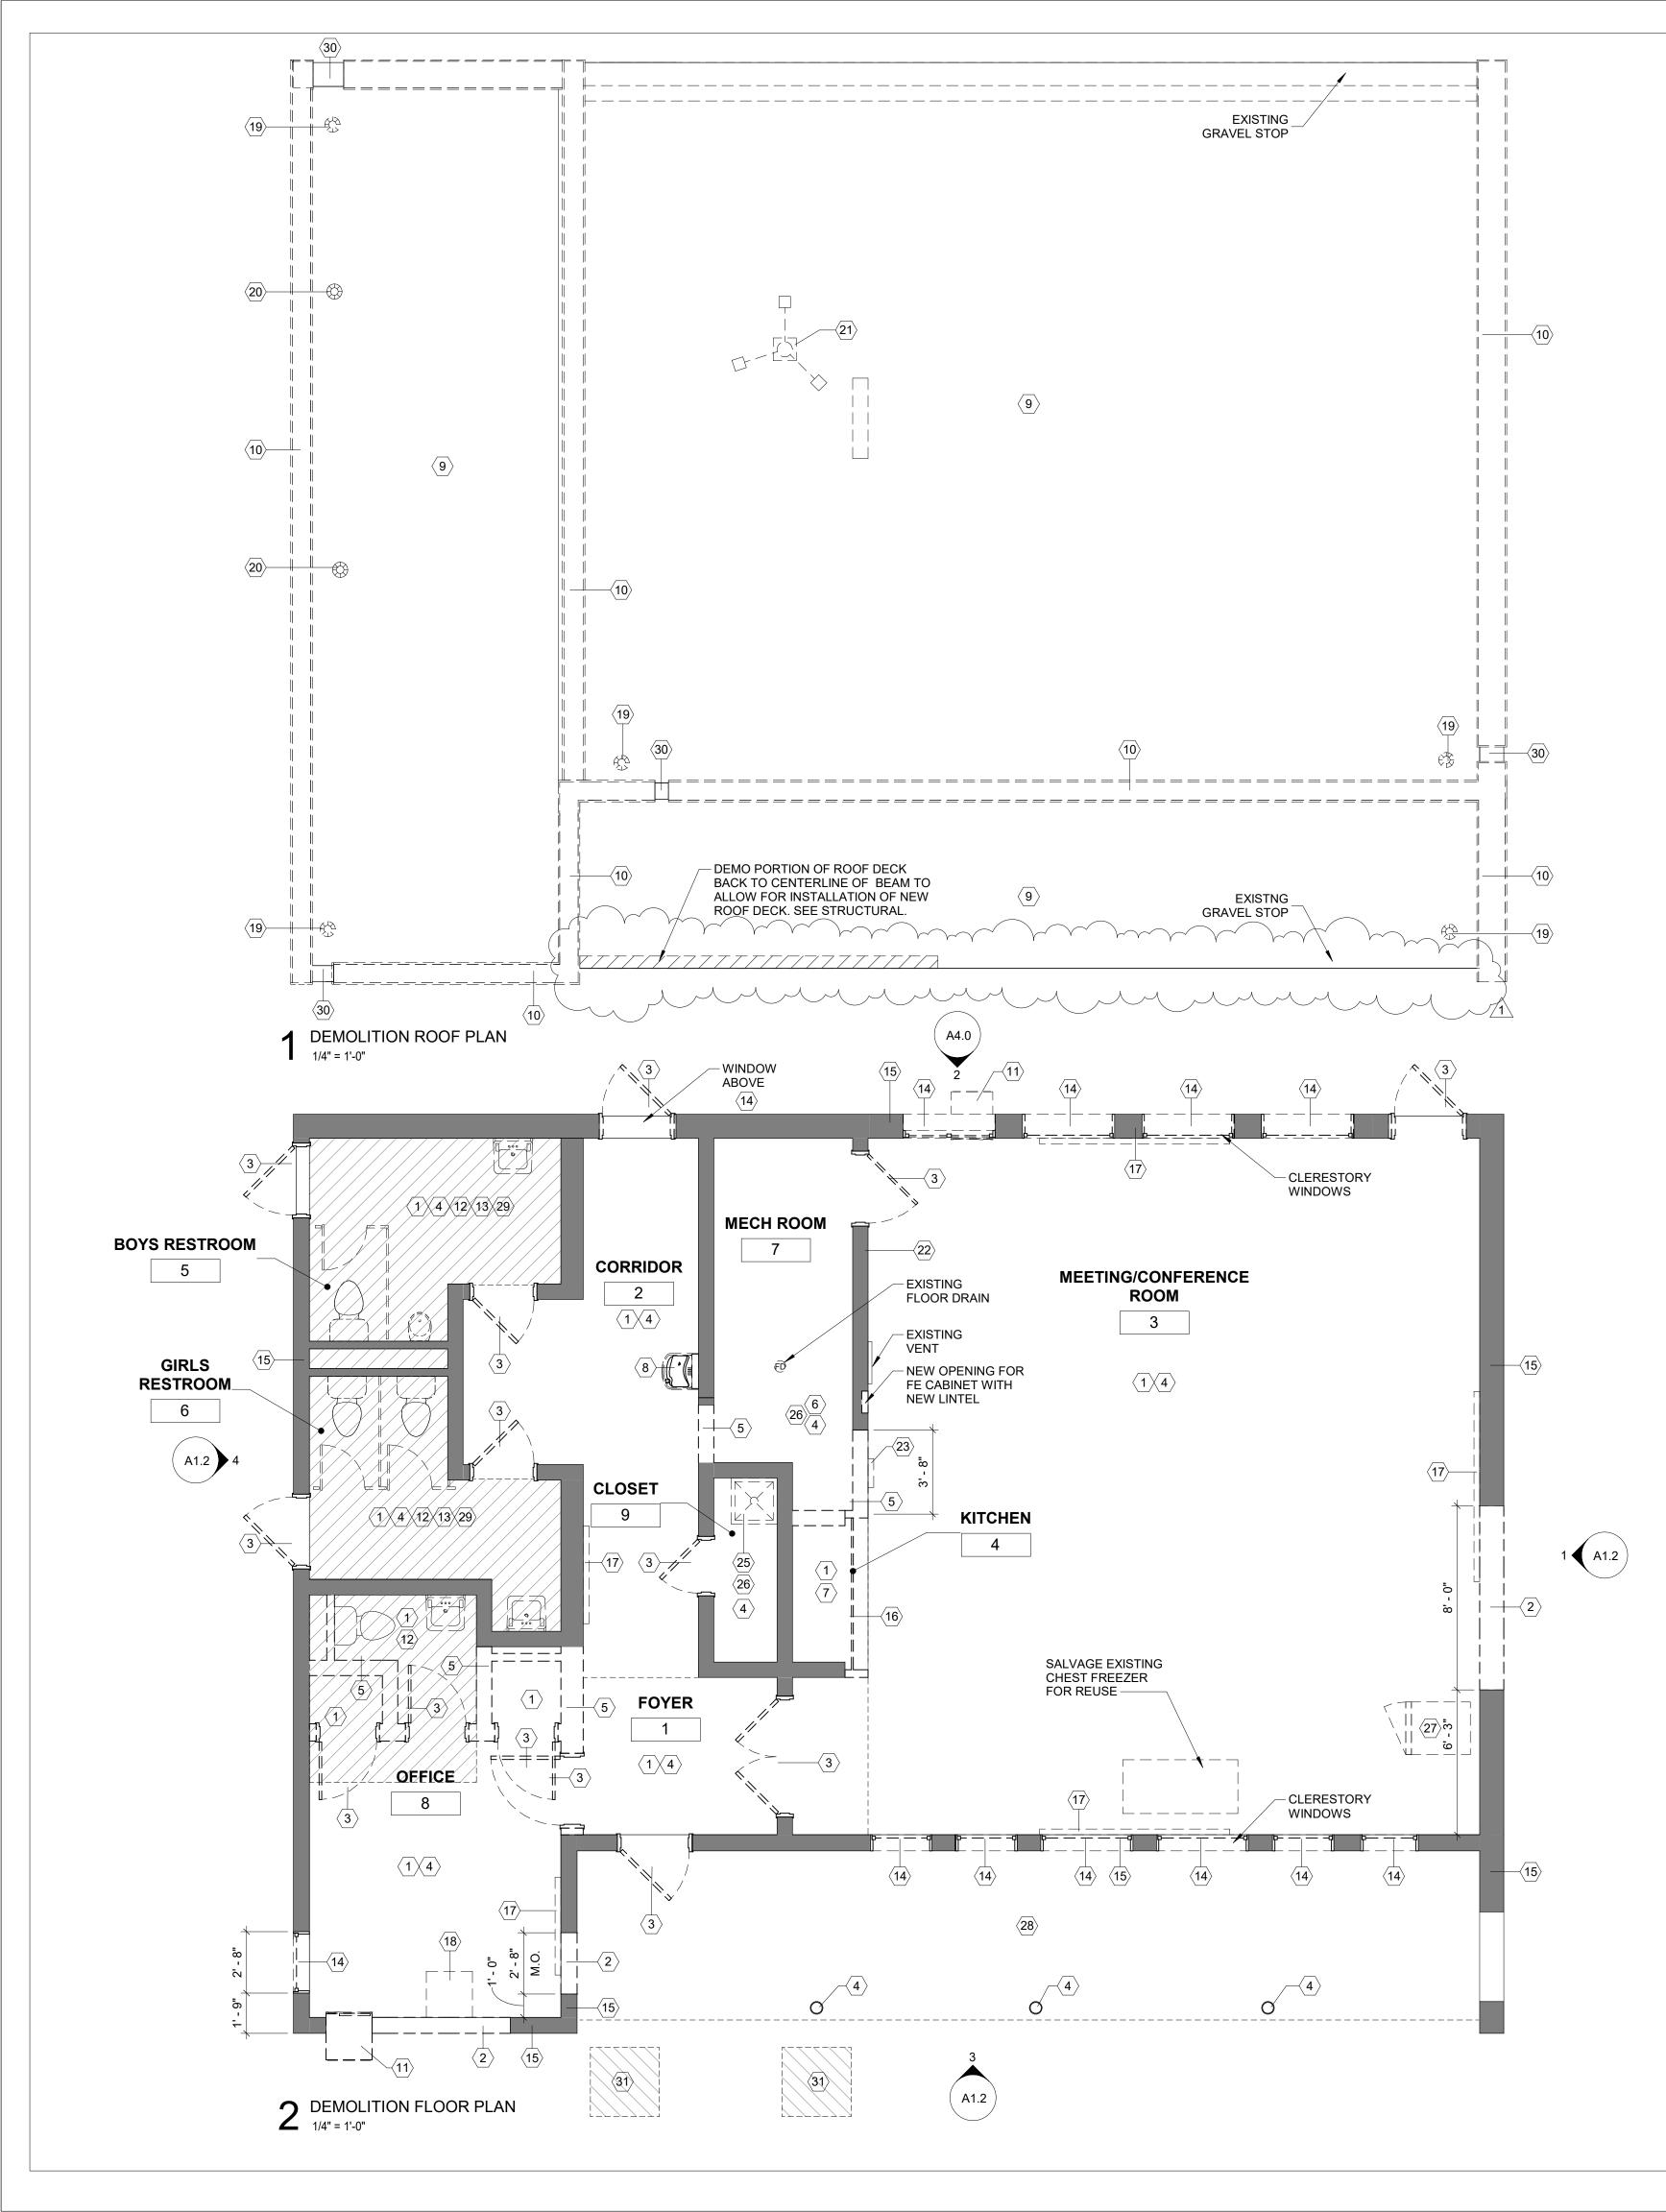

DEFINITIONS: REMOVE: REMOVE AND LEGALLY DISPOSE OF ITEMS EXCEPT THOSE INDICATED TO BE REINSTALLED, SALVAGED, OR TO REMAIN THE OWNER'S PROPERT EXISTING TO REMAIN: PROTECT CONSTRUCTION INDICATED TO REMAIN AGAINST DAMAGE AND SOILING DURING DEMOLITION AND NEW CONSTRUCTION.

GENERAL CONTRACTOR SHALL INCLUDE COSTS FOR ALL DEMOLITION INCLUDING BUT NOT NECESSARILY LIMITED TO THE FOLLOWING:

- ELECTRICAL, AND PLUMBING DRAWINGS FOR ADDITIONAL INFORMATION.
- ALL ITEMS DESIGNATED AS 'SALVAGED' SHALL BE COORDINATED WITH OWNER.
- LOCATIONS.
- THE ARCHITECT, IN WRITING, PRIOR TO PROCEEDING WITH DEMOLITION.
- TOOTH IN NEW MASONRY CONSTRUCTION TO MATCH ADJACENT COURSING. PARTITION OR ANY OTHER STRUCTURAL ELEMENT.
- 9. REMOVE ALL EXISTING LIGHT FIXTURES, EMERGENCY LIGHT FIXTURES, AND EXIT SIGNS AND SET ASIDE FOR REUSE. 10. PREP ALL INTERIOR WALL AND CEILING SURFACES FOR PAINT INCLUDING UNDERSIDE OF EXPOSED ROOF DECK AND ROOF TRUSSES.
- 11. PREP EXTERIOR COLUMNS FOR PAINT. 12. PREP UNDERSIDE OF EXERIOR ROOF ENTRY CANOPY AND PREP FOR PAINT.
- MECHANICAL, ELECTRICAL, AND PLUMBING DRAWINGS.