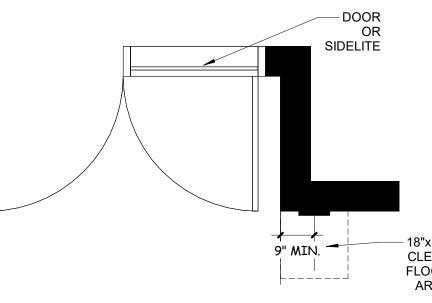

CLEAR WIDTH:

- PROTRUDING OBJECTS SHALL NOT REDUCE THE MINIMUM CLEAR WITH OF ACCESSIBLE ROUTES (SECTION 1003.3.4).

### DOOR ENCROACHMENT (IBC SECTION 1005.7):

PROJECT INTO THE REQUIRED WIDTH A MAXIMUM OF 1 1/2 INCHES ON EACH SIDE.