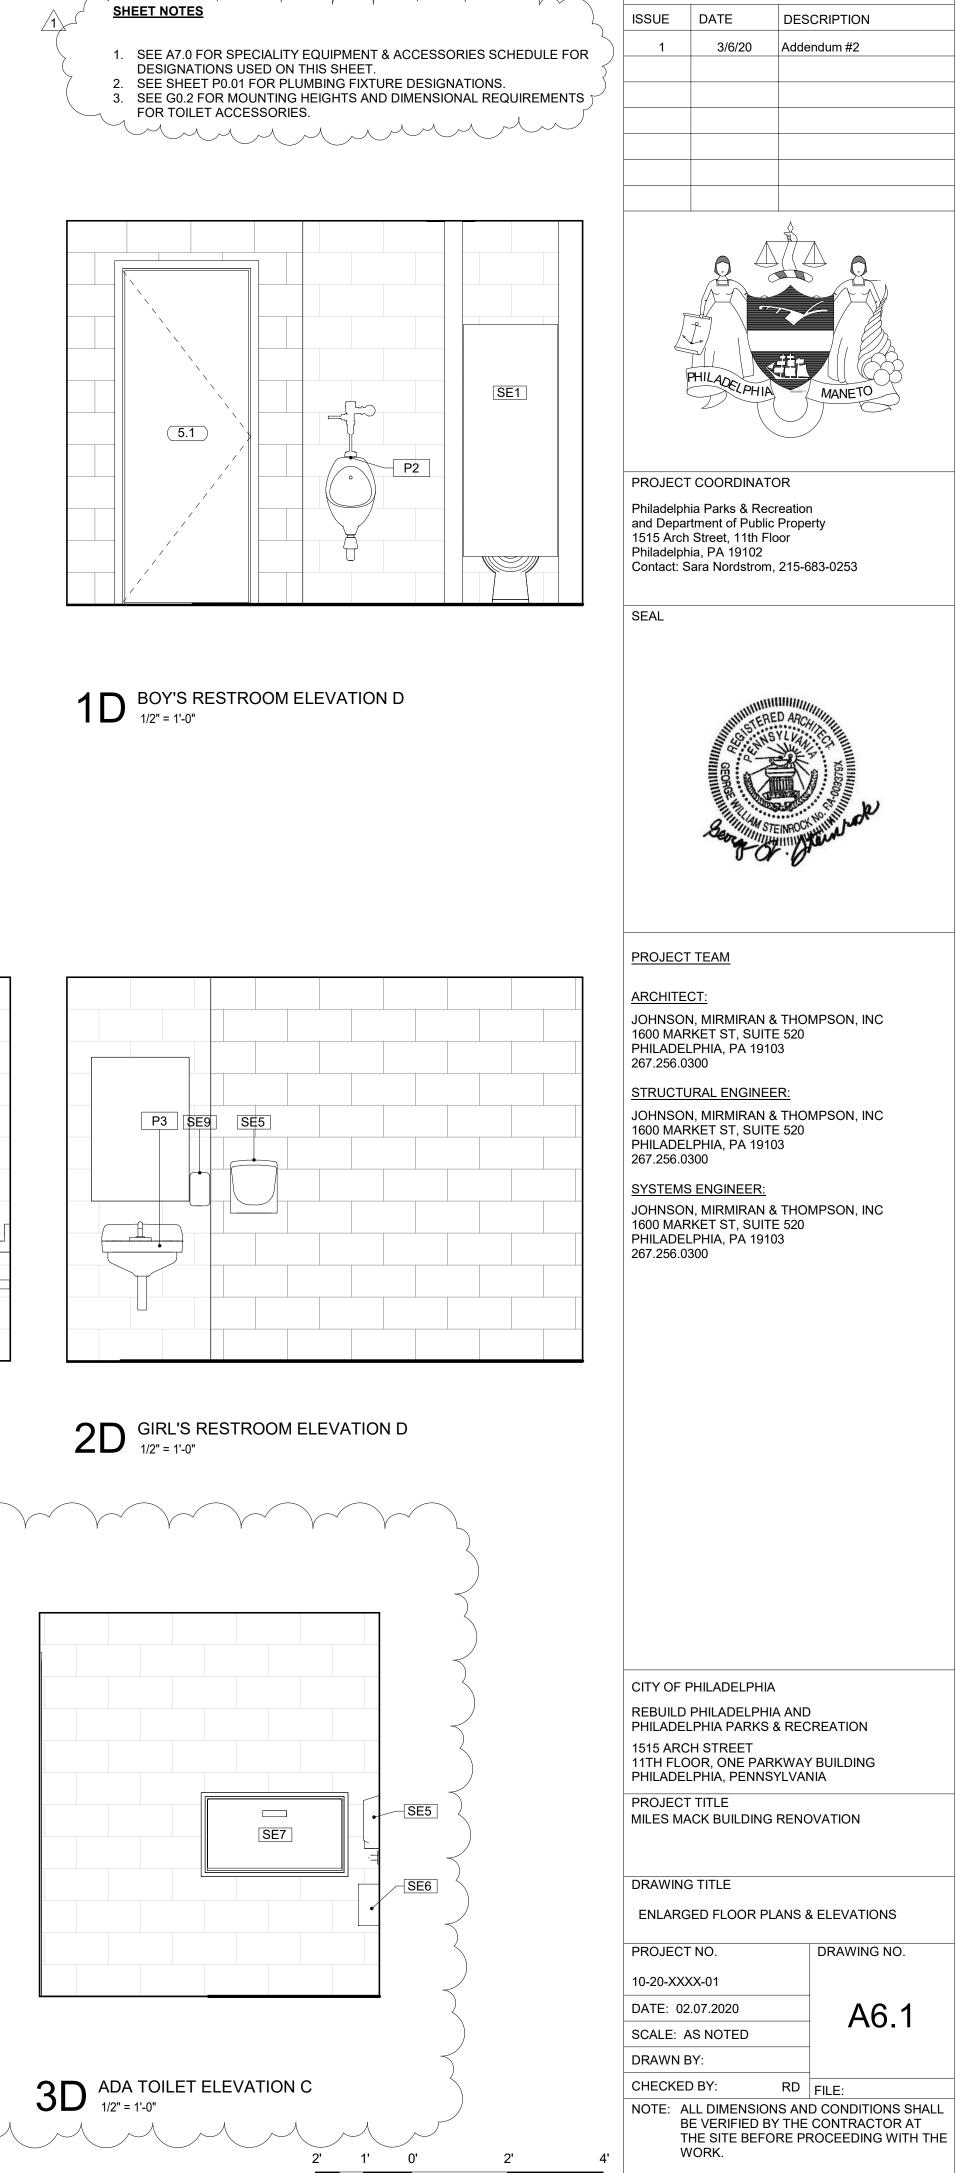

WORK.

| ROOM NAME               | ROOM NO. |
|-------------------------|----------|
| FOYER                   | 1        |
| CORRIDOR                | 2        |
| MEETING/CONFERENCE ROOM | 3        |
| KITCHEN                 | 4        |
| BOY'S RESTROOM          | 5        |
| GIRL'S RESTROOM         | 6        |
| MECH ROOM               | 7        |
| OFFICE                  | 8        |
| CLOSET                  | 9        |
| ADA UNISEX TOILET       | 10       |