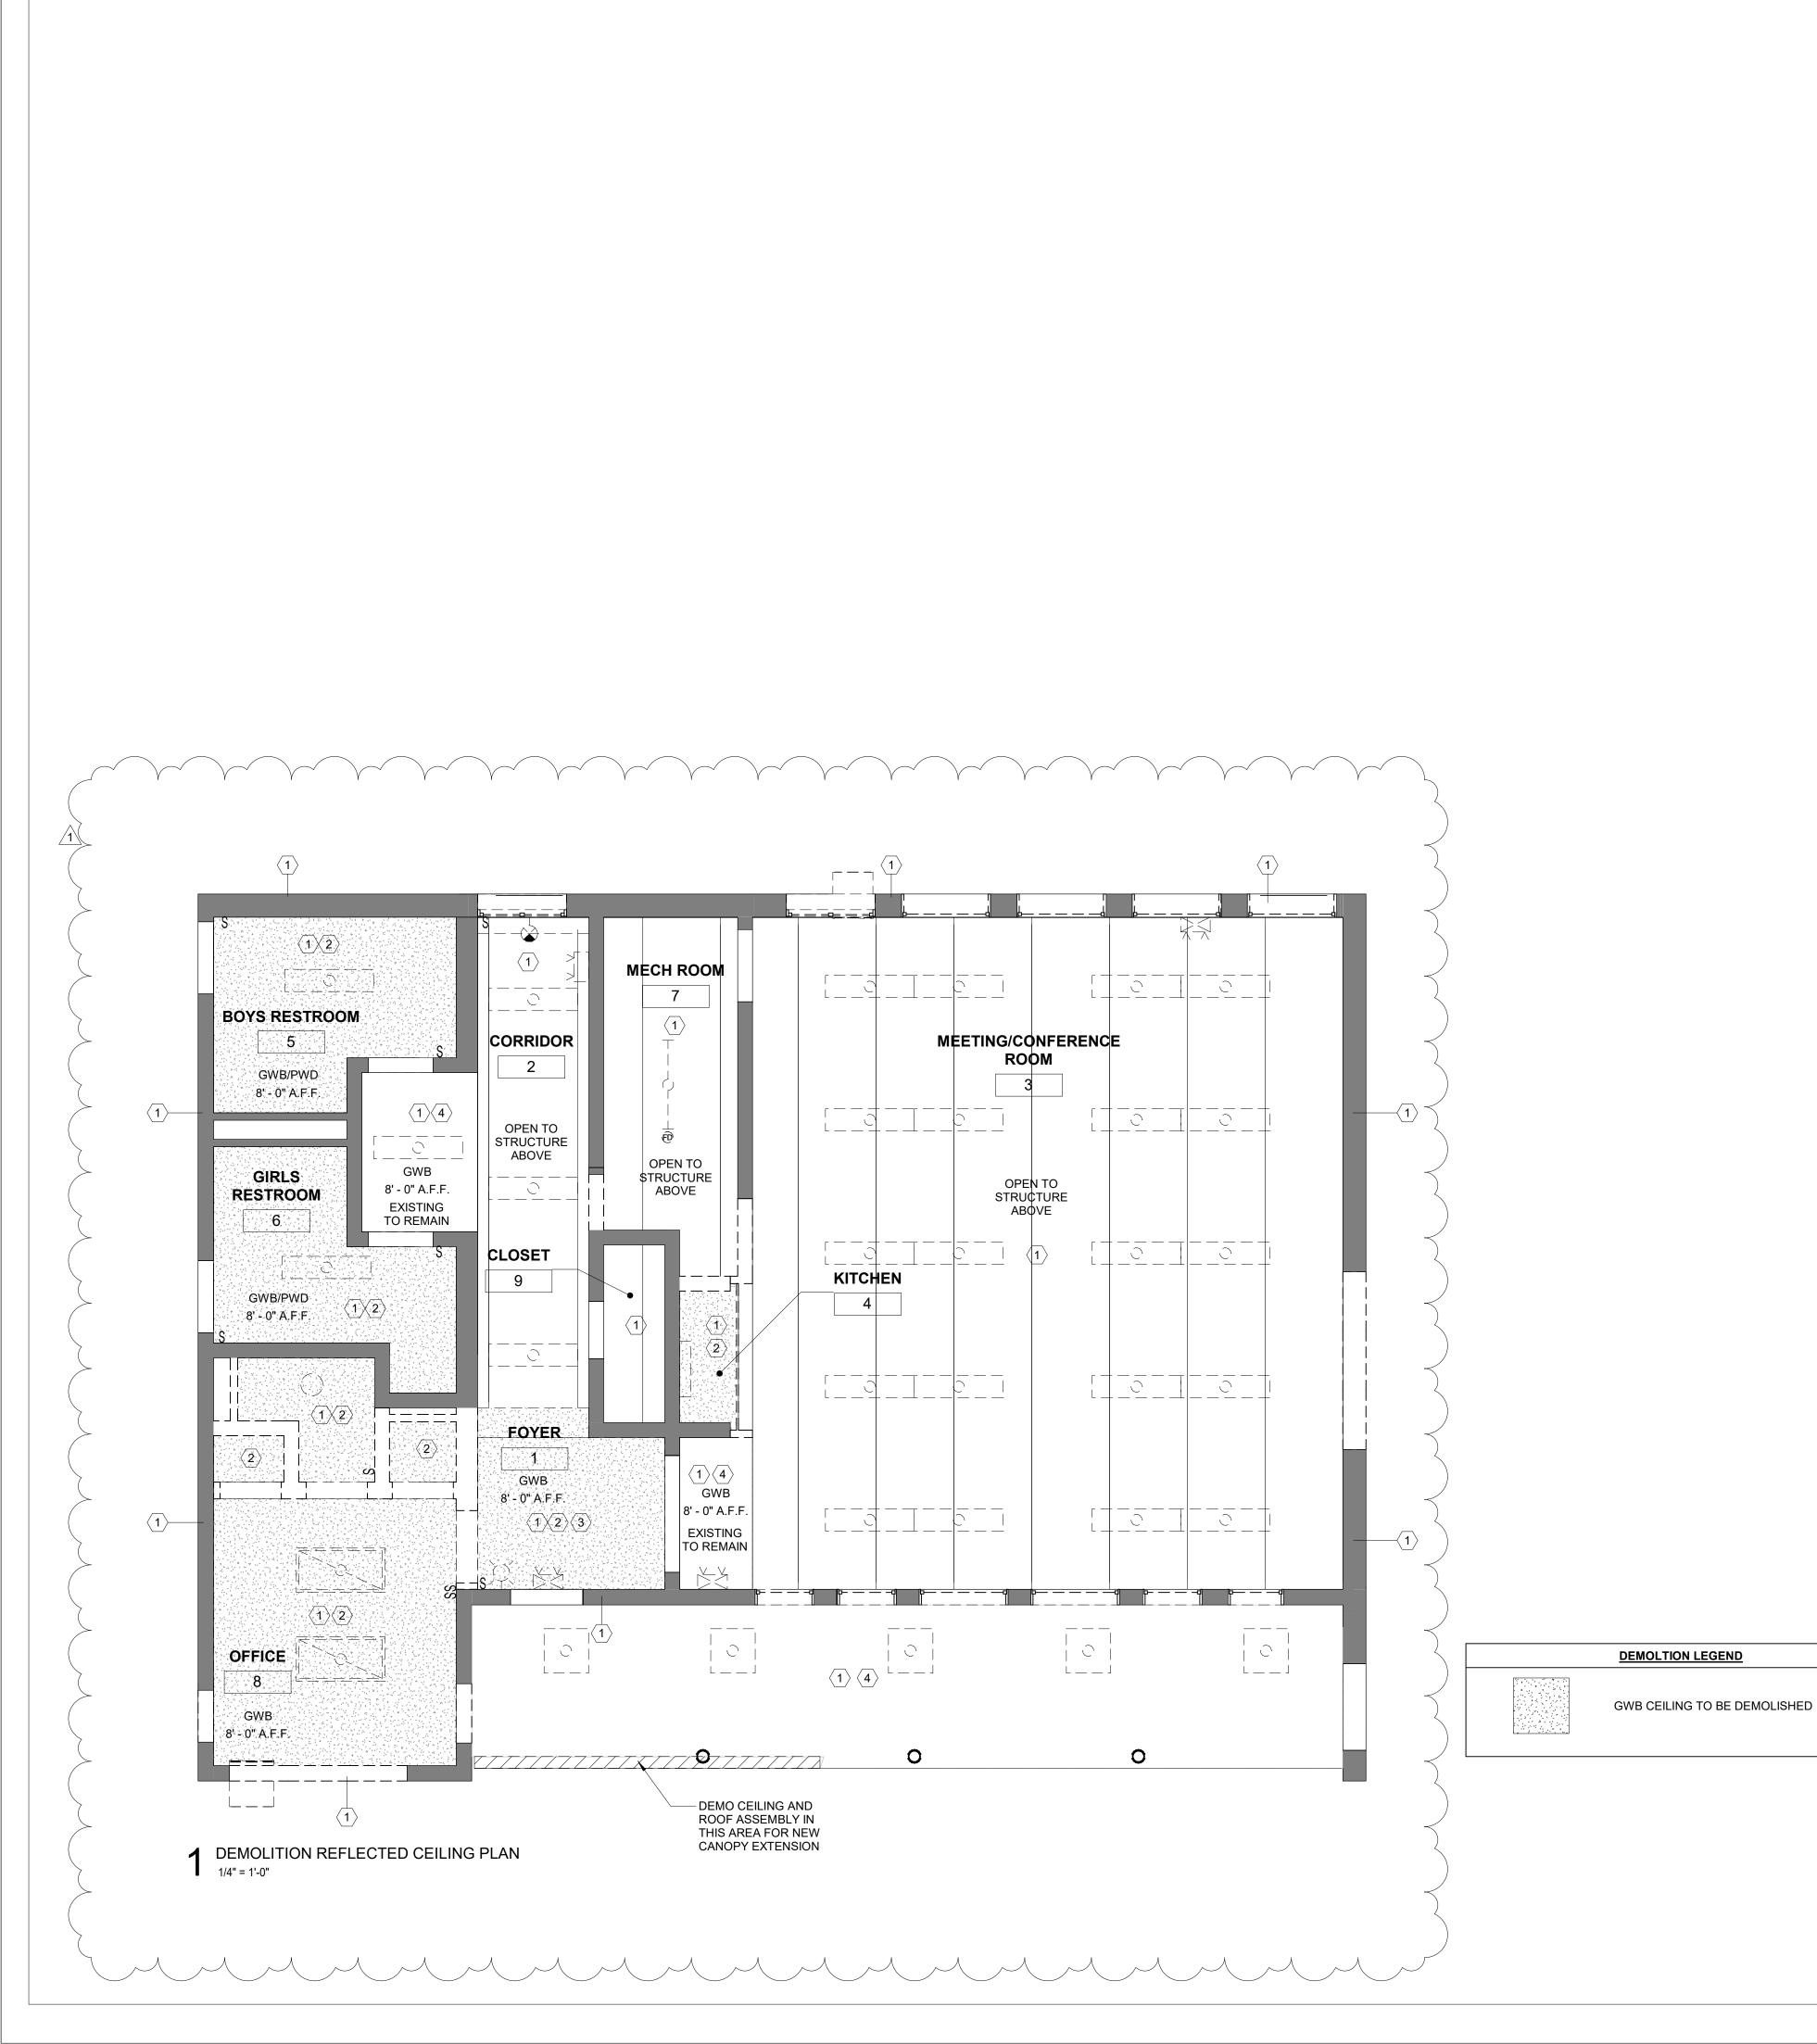

DEFINITIONS: REMOVE: REMOVE AND LEGALLY DISPOSE OF ITEMS EXCEPT THOSE INDICATED TO BE REINSTALLED, SALVAGED, OR TO REMAIN THE OWNER'S PROPERT EXISTING TO REMAIN: PROTECT CONSTRUCTION INDICATED TO REMAIN AGAINST DAMAGE AND SOILING DURING DEMOLITION AND NEW CONSTRUCTION.

GENERAL CONTRACTOR SHALL INCLUDE COSTS FOR ALL DEMOLITION INCLUDING BUT NOT NECESSARILY LIMITED TO THE FOLLOWING:

- ELECTRICAL, AND PLUMBING DRAWINGS FOR ADDITIONAL INFORMATION.
- ALL ITEMS DESIGNATED AS 'SALVAGED' SHALL BE COORDINATED WITH OWNER.
- LOCATIONS.
- THE ARCHITECT, IN WRITING, PRIOR TO PROCEEDING WITH DEMOLITION.
- TOOTH IN NEW MASONRY CONSTRUCTION TO MATCH ADJACENT COURSING. PARTITION OR ANY OTHER STRUCTURAL ELEMENT.
- 9. REMOVE ALL EXISTING LIGHT FIXTURES, EMERGENCY LIGHT FIXTURES, AND EXIT SIGNS AND SET ASIDE FOR REUSE. 10. PREP ALL INTERIOR WALL AND CEILING SURFACES FOR PAINT INCLUDING UNDERSIDE OF EXPOSED ROOF DECK AND ROOF TRUSSES.
- 11. PREP EXTERIOR COLUMNS FOR PAINT. 12. PREP UNDERSIDE OF EXERIOR ROOF ENTRY CANOPY AND PREP FOR PAINT.
- MECHANICAL, ELECTRICAL, AND PLUMBING DRAWINGS.