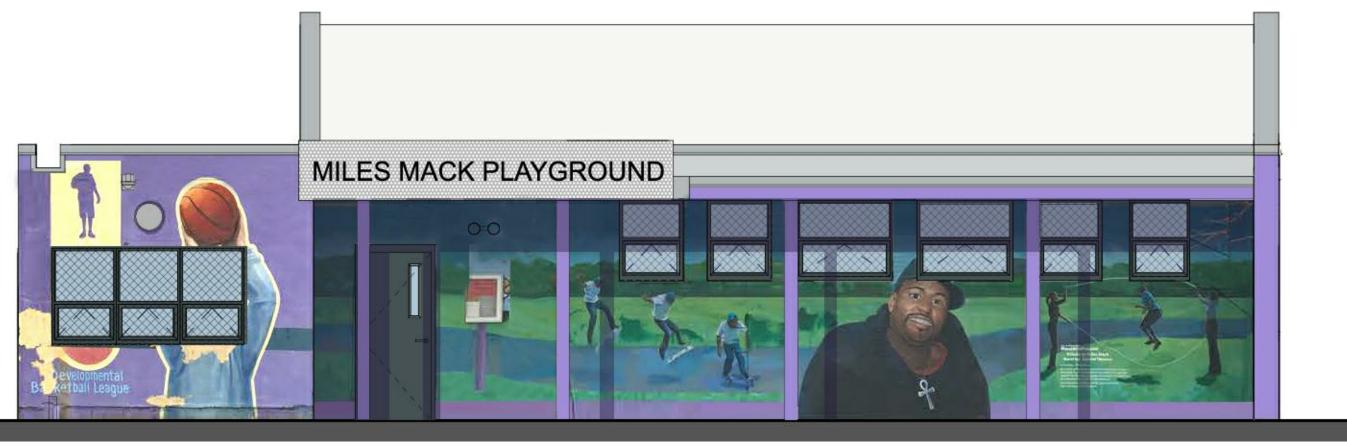

1TH F<br>PHILAC<br>PROJE<br>MILES<br>DRAWI<br>PROJE<br>10-20-X<br>DATE:                 | LD PHILADELP<br>DELPHIA PARK<br>RCH STREET<br>LOOR, ONE PA<br>DELPHIA, PENI<br>CT TITLE<br>MACK BUILDIN<br>ING TITLE<br>EXTERIOR<br>CT NO.<br>(XXX-01<br>02.07.2020<br>:: AS NOTED | HIA AND<br>S & RECR<br>ARKWAY E<br>NSYLVANIA<br>NG RENOV | ATION                   |
| REBUIL<br>PHILAC<br>1515 AI<br>11TH F<br>PHILAC<br>PROJE<br>MILES<br>DRAWI<br>DRAWI<br>DRAWI<br>DATE:<br>SCALE<br>DRAWI | LD PHILADELP<br>DELPHIA PARK<br>RCH STREET<br>LOOR, ONE PA<br>DELPHIA, PENI<br>CT TITLE<br>MACK BUILDIN<br>ING TITLE<br>EXTERIOR<br>CT NO.<br>(XXX-01<br>02.07.2020<br>:: AS NOTED | HIA AND<br>S & RECR<br>ARKWAY E<br>NSYLVANIA<br>IG RENOV | ATION                   |

4' 2' 0' 4'





**3** SOUTH ELEVATION 1/4" = 1'-0"



 $2 \text{ NORTH ELEVATION}_{1/4" = 1'-0"}$ 









1. THESE ELEVATIONS ARE INCLUDED TO ILLUSTRATE EXISTING MURAL TO BE PAINTED/REPAINTED BY OTHERS.

OTHERS.
 CONTRACTOR IS TO PROTECT MURAL FROM DAMAGE DURING CONSTRUCTION.
 ALL NEW, REPAIRED, AND PATCHES AREAS ARE TO BE PRIMED AND READY FOR FINISH PAINTING.
 FINISH PAINTING OF EXTERIOR SURFACES ARE BY OTHERS WITH THE EXCEPTION OF COLUMNS, DOORS, FRAMES, CONCRETE FLOOR SLAB AT ENTRY CANOPY, UNDERSIDE OF ENTRY CANOPY, AREAS OF NEW CONSTRUCTION, STEEL LINTELS, AND OTHER AREAS AS NOTED.

| ISSUE DATE DESCRIPTION