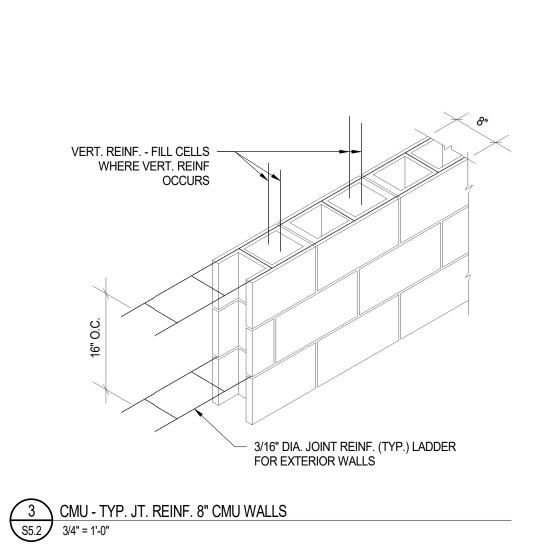

| MATERIA<br>(SECTIO |             | IGNATION | S                            |    |
|--------------------|-------------|----------|------------------------------|----|
|                    | EARTH       |          | ROUGH CARPENTRY, SHIM        |    |
|                    | POROUS FILL |          | BATT INSULATION              |    |
|                    | CONCRETE    |          | RIGID INSULATION             |    |
|                    | СМИ         |          | PLASTER, SAND, GROUT, MORTAR |    |
|                    | STONE       |          | TILE                         | (  |
|                    | STEEL       |          | GYPSUM WALL BOARD            | () |
|                    | ALUMINUM    |          | GLASS                        | (  |
|                    | WOOD        |          | ACOUSTICAL CEILING TILE      |    |
|                    | PLYWOOD     |          | PARTICLE BOARD /<br>MDF      | •  |