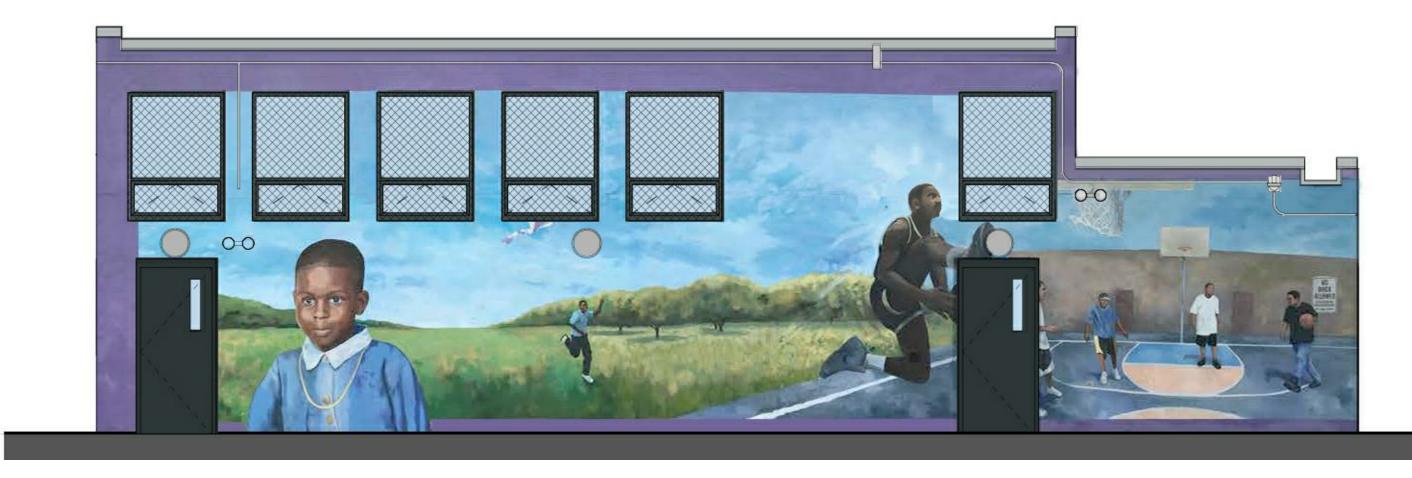

OJE<br>10-20-X<br>DATE:                 | LD PHILADELP<br>DELPHIA PARK<br>RCH STREET<br>LOOR, ONE PA<br>DELPHIA, PENI<br>CT TITLE<br>MACK BUILDIN<br>ING TITLE<br>EXTERIOR<br>CT NO.<br>(XXX-01<br>02.07.2020<br>:: AS NOTED | HIA AND<br>S & RECR<br>ARKWAY E<br>NSYLVANIA<br>NG RENOV | ATION                   |
| REBUIL<br>PHILAC<br>1515 AI<br>11TH F<br>PHILAC<br>PROJE<br>MILES<br>DRAWI<br>DRAWI<br>DRAWI<br>DATE:<br>SCALE<br>DRAWI | LD PHILADELP<br>DELPHIA PARK<br>RCH STREET<br>LOOR, ONE PA<br>DELPHIA, PENI<br>CT TITLE<br>MACK BUILDIN<br>ING TITLE<br>EXTERIOR<br>CT NO.<br>(XXX-01<br>02.07.2020<br>:: AS NOTED | HIA AND<br>S & RECR<br>ARKWAY E<br>NSYLVANIA<br>IG RENOV | ATION                   |

4' 2' 0' 4'





**3** SOUTH ELEVATION 1/4" = 1'-0"



 $2 \text{ NORTH ELEVATION}_{1/4" = 1'-0"}$ 









1. THESE ELEVATIONS ARE INCLUDED TO ILLUSTRATE EXISTING MURAL TO BE PAINTED/REPAINTED BY OTHERS.

OTHERS.
 CONTRACTOR IS TO PROTECT MURAL FROM DAMAGE DURING CONSTRUCTION.
 ALL NEW, REPAIRED, AND PATCHES AREAS ARE TO BE PRIMED AND READY FOR FINISH PAINTING.
 FINISH PAINTING OF EXTERIOR SURFACES ARE BY OTHERS WITH THE EXCEPTION OF COLUMNS, DOORS, FRAMES, CONCRETE FLOOR SLAB AT ENTRY CANOPY, UNDERSIDE OF ENTRY CANOPY, AREAS OF NEW CONSTRUCTION, STEEL LINTELS, AND OTHER AREAS AS NOTED.

| ISSUE DATE DESCRIPTION