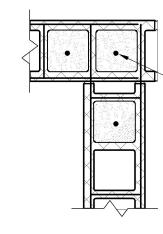

WORK.

| ROOM NAME               | ROOM NO. |
|-------------------------|----------|
| FOYER                   | 1        |
| CORRIDOR                | 2        |
| MEETING/CONFERENCE ROOM | 3        |
| KITCHEN                 | 4        |
| BOY'S RESTROOM          | 5        |
| GIRL'S RESTROOM         | 6        |
| MECH ROOM               | 7        |
| OFFICE                  | 8        |
| CLOSET                  | 9        |
| ADA UNISEX TOILET       | 10       |