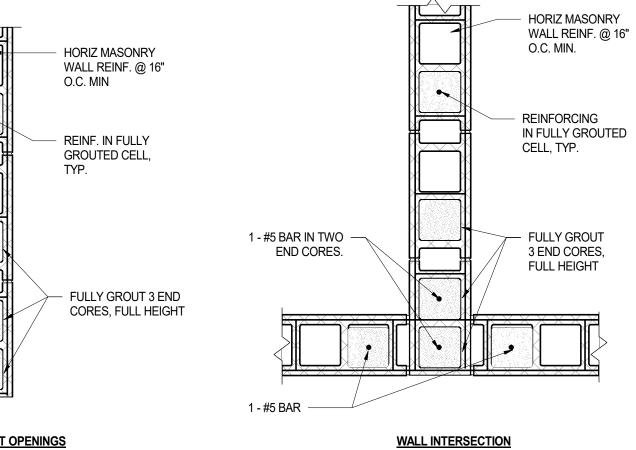

REBAR AND TO

3. BEAMS, LINTELS, SHELF ANGLES, ETC. SUPPORTING MASONRY

SHALL BE TEMPORARILY BRACED AND/OR SHORED UNTIL MASONRY FOR ONE STORY (OR MORE, AS REQ'D. TO MAKE IT

4. REINFORCING STEEL TO HAVE 3" MIN. BOTTOM COVER.

5. IF THE DISTANCE BETWEEN TWO ADJACENT OPENINGS IS LESS THAN 2'-0", THE LINTEL IS TO SPAN OVER BOTH

OPENINGS. THE SPAN SHALL BE THE SUM OF WIDTH OF BOTH OPENINGS AND THE DISTANCE BETWEEN THEM.

2. MINIMUM 8" END BEARING TO 8' SPAN. 16" MIN. END

3. WALLS TO BE TEMPORARILY BRACED AND /OR SHORED UNTIL LINTEL IS INSTALLED.

4. IF THE DISTANCE BETWEEN TWO ADJACENT OPENINGS IS LESS THAN 2'-0", THE LINTEL IS TO SPAN OVER BOTH OPENINGS. THE SPAN SHALL BE THE SUM OF WIDTH OF BOTH OPENINGS AND THE DISTANCE BETWEEN THEM.

5. FOR DOUBLE ANGLE LINTELS, SEE DETAIL 6 / S5.2









#5 REBAR IN FULLY GROUTED CELL, TYP.

CORNER OF WALL



- 3#5 AT CENTER OF WALL

- PROVIDE 3'-0" LAP SPLICE FOR ALL REBAR

- FILL MASONRY SOLID WITH 3000 PSI GROUT







| ISSUE DATE DESCRIPTION