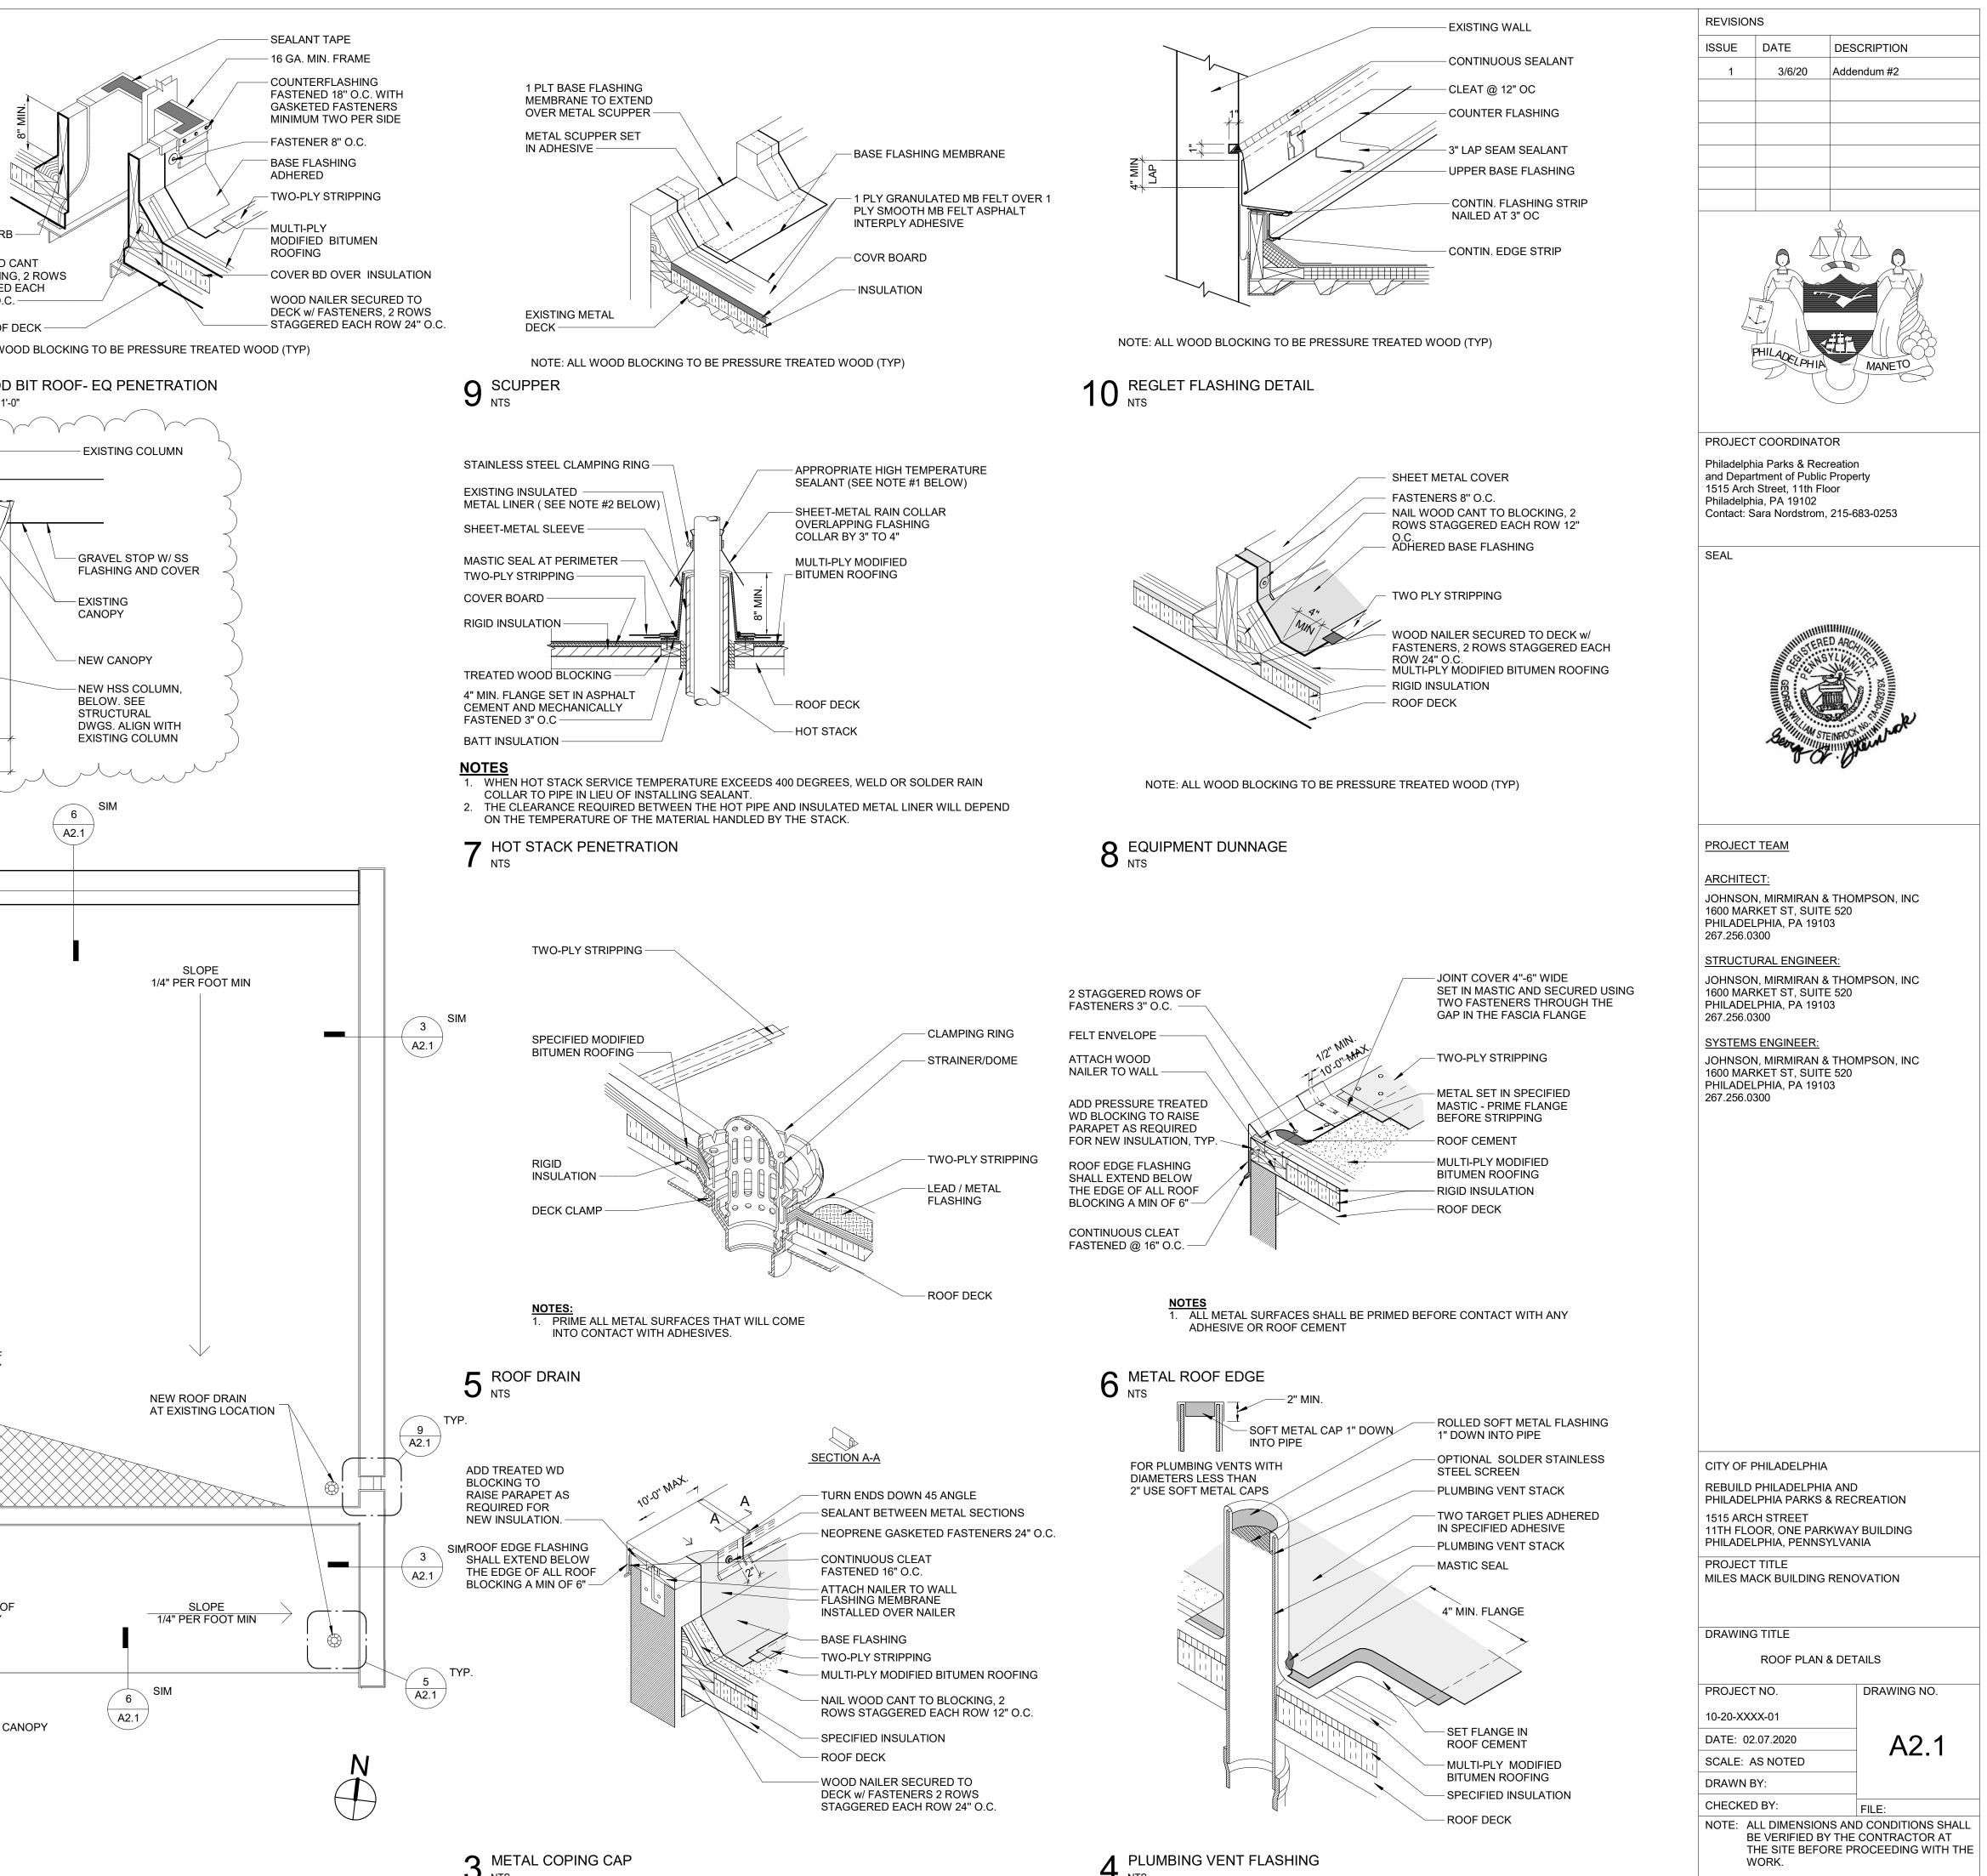

## **ARCHITECTURAL & SYSTEMS**

Addendum #2 - 3/6/20

|    | SHEET  |                                                             |
|----|--------|-------------------------------------------------------------|
|    | NUMBER | SHEET NAME                                                  |
|    |        | •                                                           |
|    | G0.0   | COVER SHEET                                                 |
|    | G0.1   | REFERENCE PLAN                                              |
|    | G0.2   | SYMBOLS & ABBREVIATIONS                                     |
|    | G0.3   | LIFE SAFETY PLAN & CODE ANALYSIS                            |
|    |        |                                                             |
|    | S1.1   | STRUCTURAL PLANS                                            |
|    | S5.1   | CONCRETE DETAILS & NOTES                                    |
|    | S5.2   | CMU DETAILS                                                 |
|    | S5.3   | STEEL DETAILS                                               |
|    |        |                                                             |
|    | A1.0   | DEMOLITION PLANS                                            |
|    | A1.1   | DEMOLITION RCP                                              |
|    | A1.2   | DEMOLITION ELEVATIONS                                       |
|    | A2.0   | FLOOR PLAN AND WALL TYPES                                   |
|    | A2.1   | ROOF PLAN & DETAILS                                         |
|    | A3.0   | REFLECTED CEILING PLANS                                     |
|    | A4.0   | EXTERIOR ELEVATIONS                                         |
|    | A4.1   | ILLUSTRATIVE EXTERIOR ELEVATIONS                            |
|    | A5.0   | WALL SECTIONS & DETAILS                                     |
|    | A5.1   | MISCELANEOUS DETAILS                                        |
|    | A6.0   | ENLARGED KITCHENETTE PLAN AND DETAIL                        |
| ~~ | A6.1   | ENLARGED FLOOR PLANS & ELEVATIONS                           |
|    | A7.0   | DOOR, WINDOW, EQUIPMENT & TOILET ACC                        |
|    | A8.0   | FINISH PLAN & SCHEDULE                                      |
| L  | ~      |                                                             |
|    | M0.01  | SYMBOLS, NOTES, DETAILS & ABBREVIATIO                       |
|    | MD1.01 | FLOOR PLAN - MECHANICAL DEMOLITION                          |
|    | M1.01  | FLOOR PLAN - MECHANICAL                                     |
|    | M1.02  | ROOF PLAN - MECHANICAL                                      |
|    | M6.01  | SCHEDULES - MECHANICAL                                      |
|    | M7.01  | CONTROLS - MECHANICAL                                       |
|    |        |                                                             |
|    | P0.01  | SYMBOLS NOTES, SCHEDULES, DETAILS, &                        |
|    | PD1.01 | FLOOR PLAN - PLUMBING DEMOLITION                            |
|    | P1.01  | FOUNDATION PLAN - PLUMBING                                  |
|    | P1.02  | FLOOR PLAN - PLUMBING                                       |
|    | P1.03  | ROOF PLAN - PLUMBING                                        |
|    | 50.04  |                                                             |
|    | E0.01  | SYMBOLS, SCHEDULES, NOTES, AND ABBRE                        |
|    | E1.01  | FLOOR PLAN ELECTRICAL DEMOLITION<br>FLOOR PLAN - ELECTRICAL |
|    | E2.01  |                                                             |
|    | E2.02  |                                                             |
|    | E2.03  |                                                             |
|    | E2.04  | FLOOR PLAN - ELECTRICAL                                     |
|    | E3.01  | PANEL SCHEDULES & ONE-LINE DIAGRAMS                         |