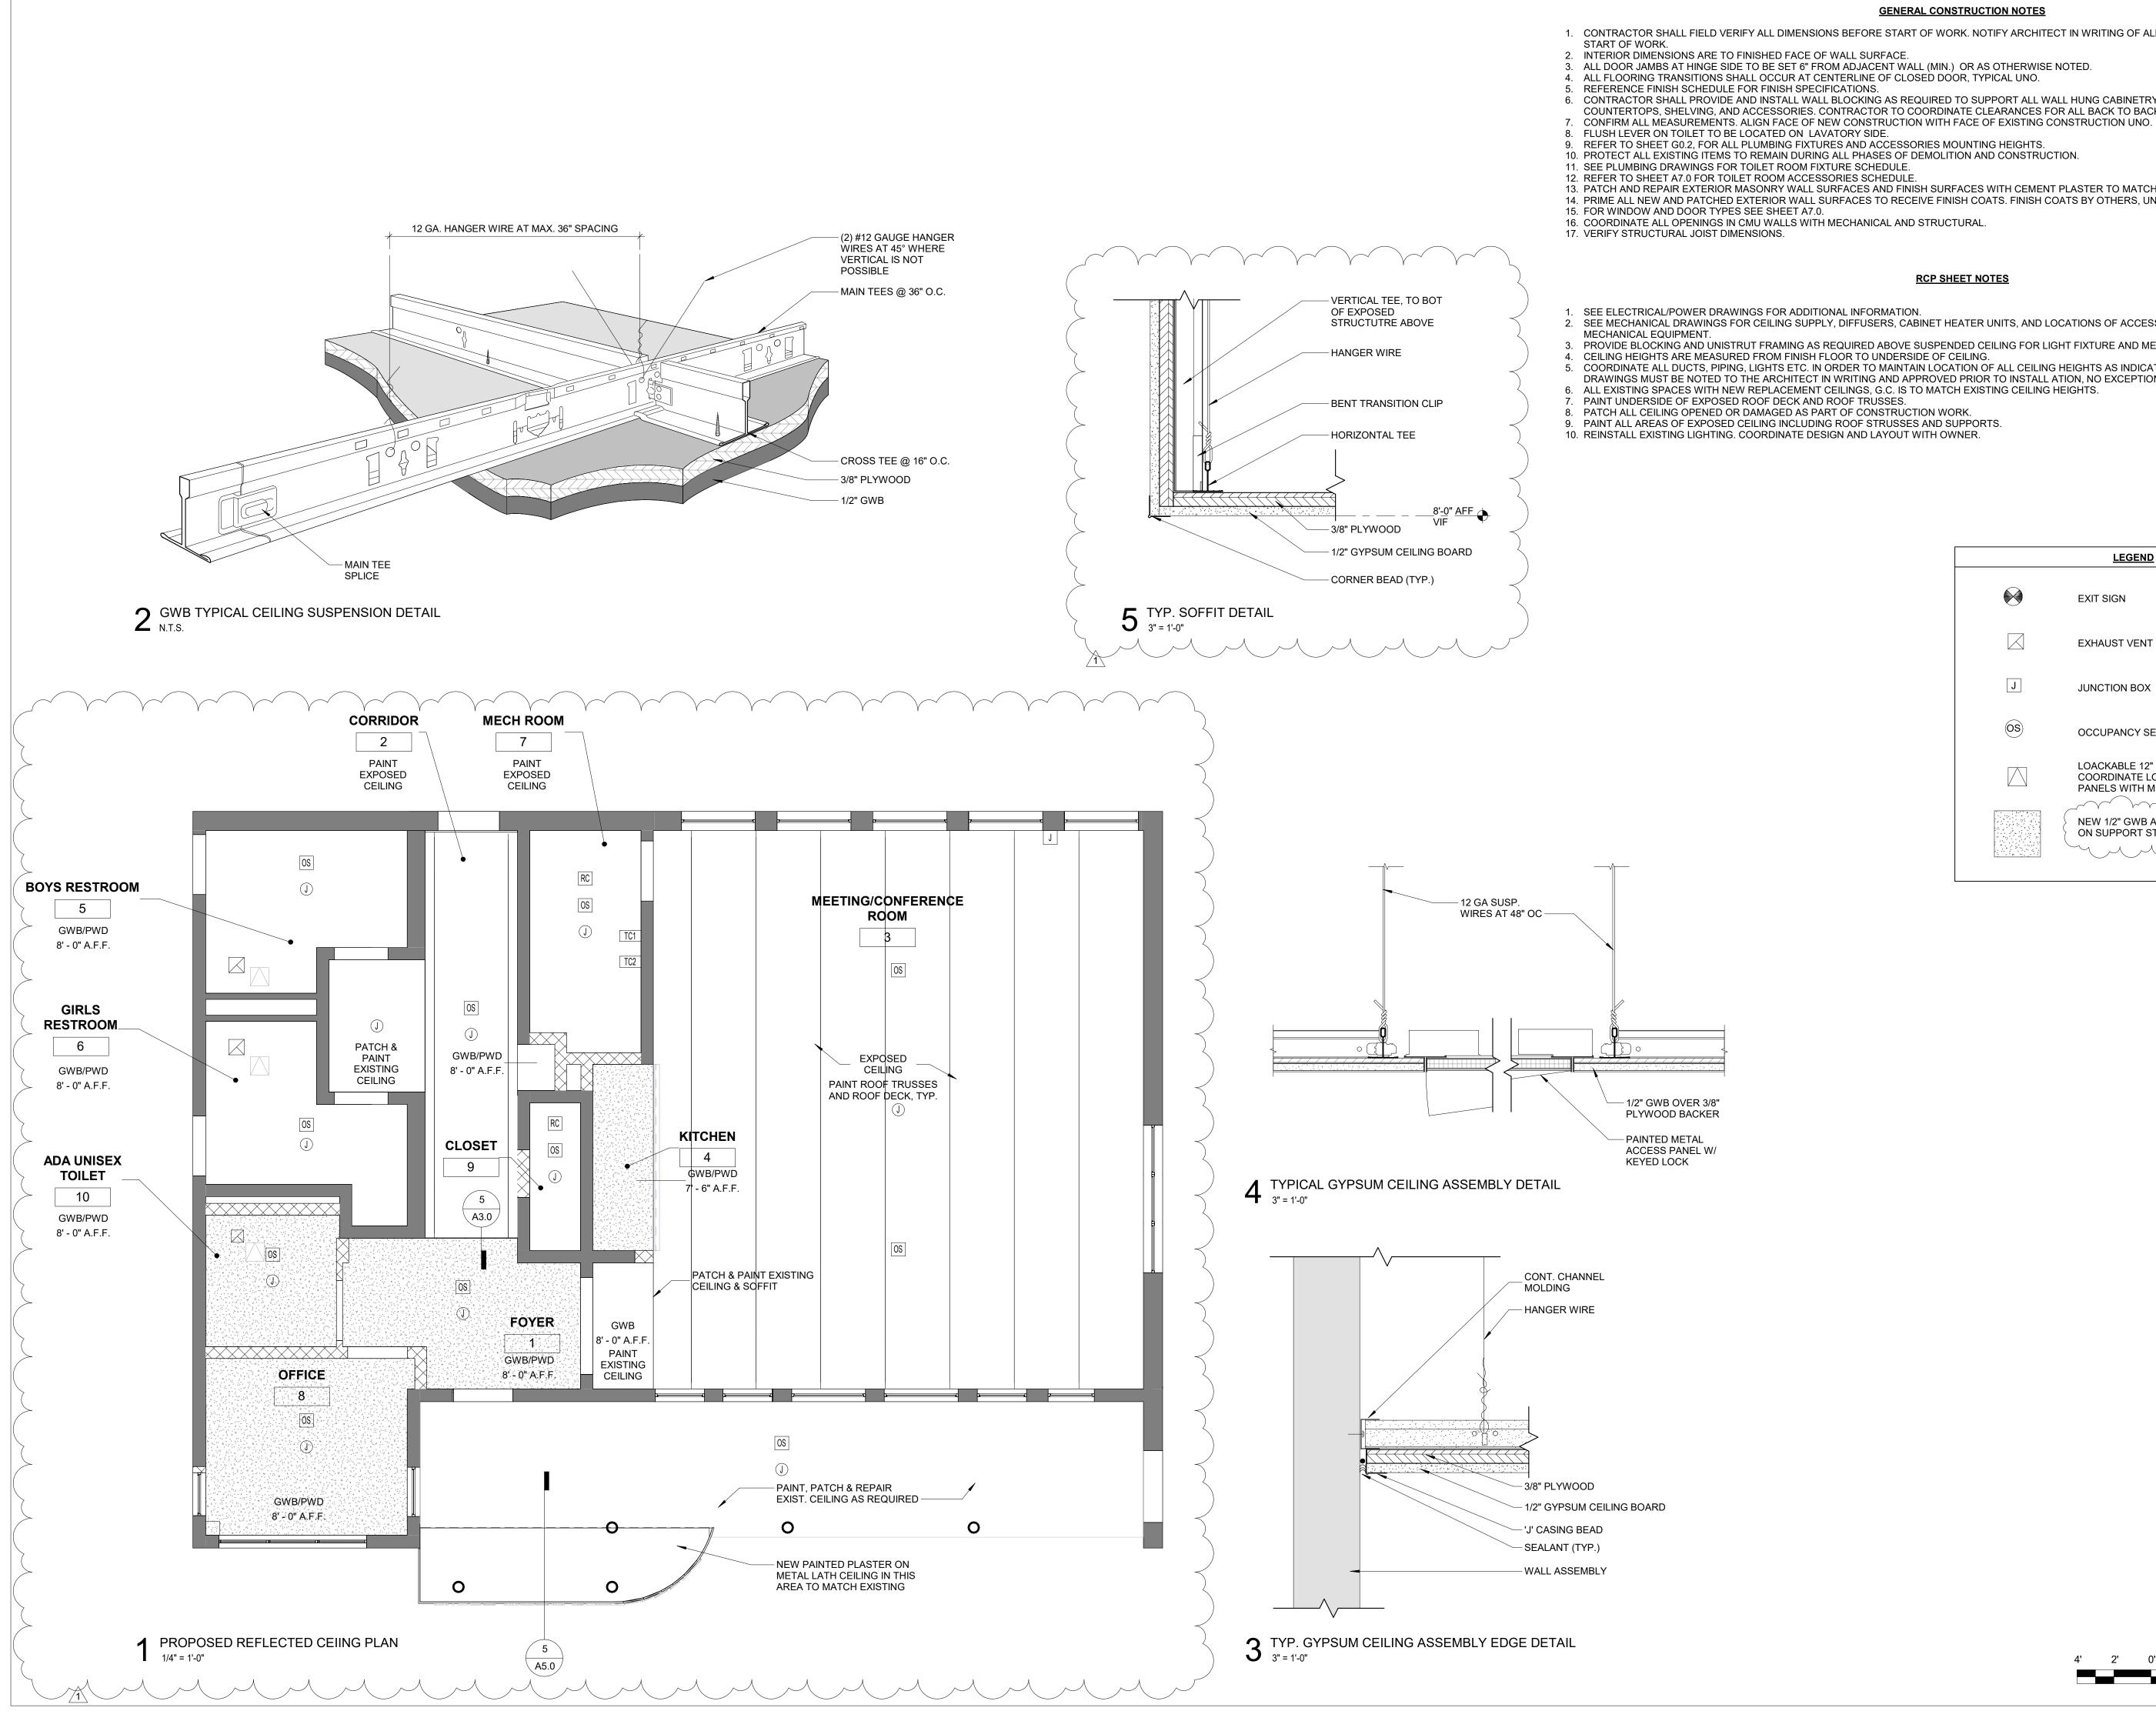

WORK.

| ROOM NAME               | ROOM NO. |
|-------------------------|----------|
| FOYER                   | 1        |
| CORRIDOR                | 2        |
| MEETING/CONFERENCE ROOM | 3        |
| KITCHEN                 | 4        |
| BOY'S RESTROOM          | 5        |
| GIRL'S RESTROOM         | 6        |
| MECH ROOM               | 7        |
| OFFICE                  | 8        |
| CLOSET                  | 9        |
| ADA UNISEX TOILET       | 10       |

NOTES: 1. ALL ROOM NUMBERS ARE TO BE REVIEWED BY PPR PRIOR TO FABRICATION AND INSTALLATION 2. SIGNS TO BE MECHANICALLY FASTENED