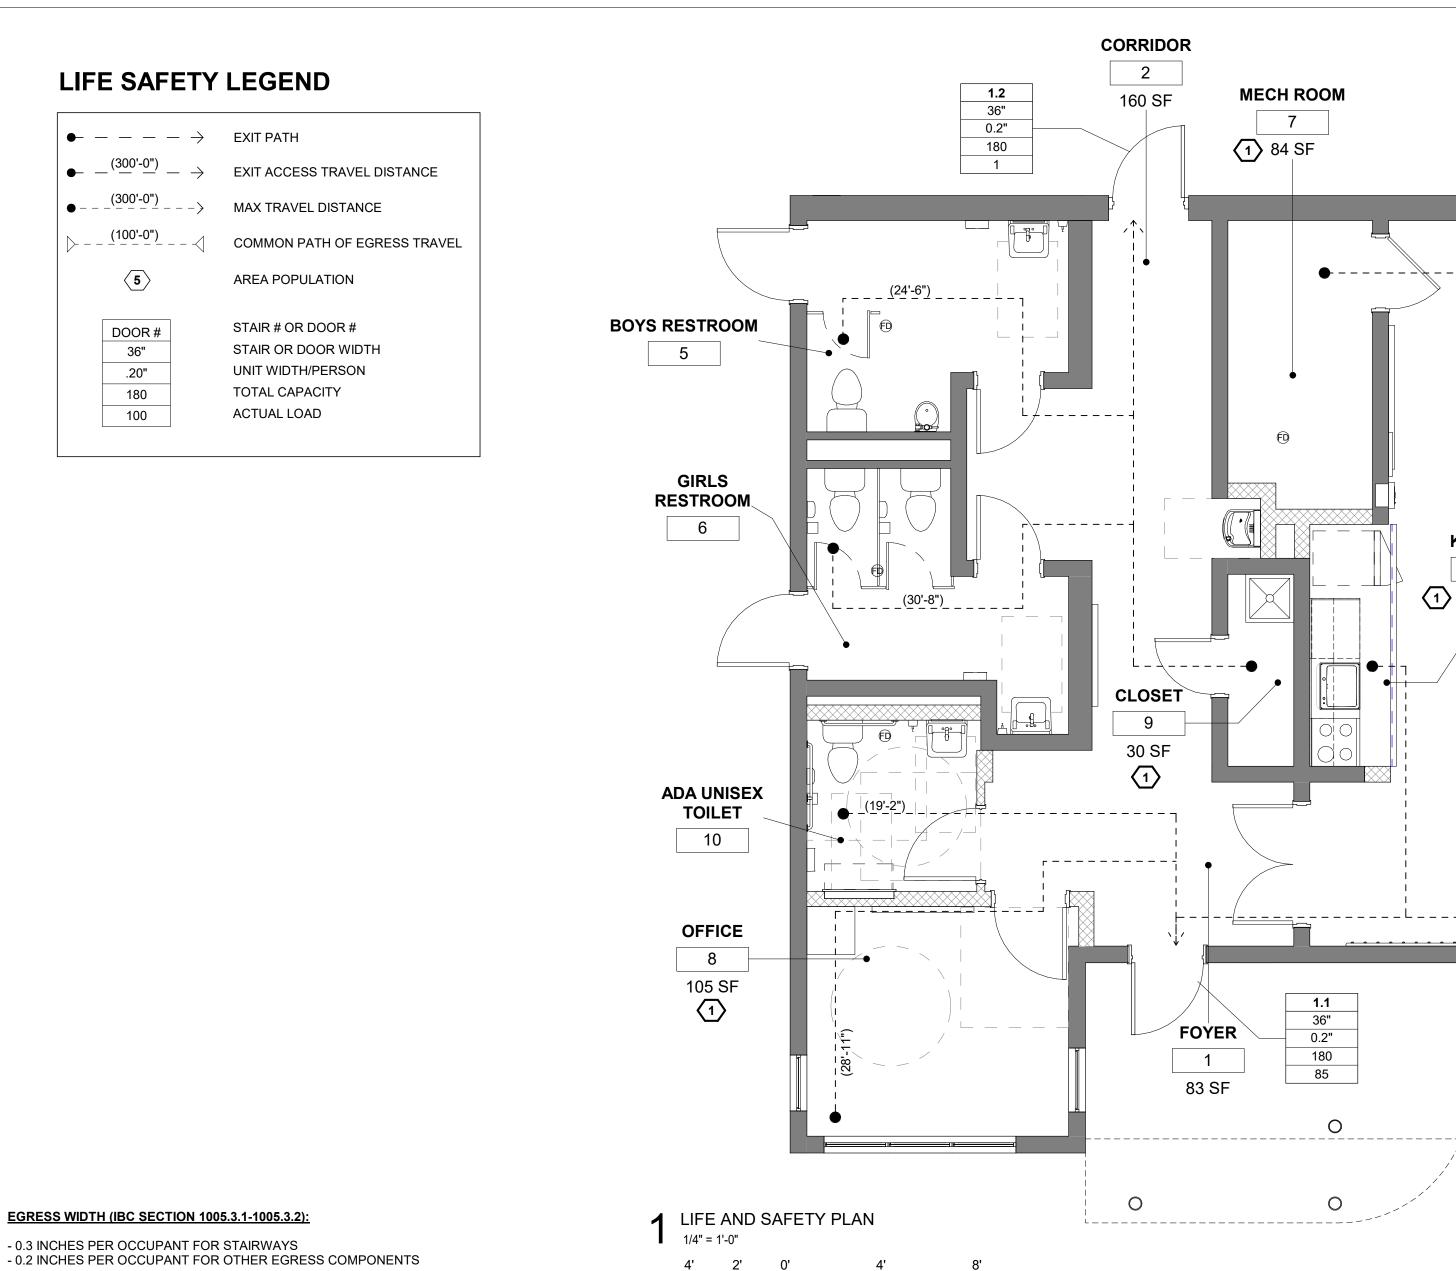

WORK.

| ROOM NAME               | ROOM NO. |
|-------------------------|----------|
| FOYER                   | 1        |
| CORRIDOR                | 2        |
| MEETING/CONFERENCE ROOM | 3        |
| KITCHEN                 | 4        |
| BOY'S RESTROOM          | 5        |
| GIRL'S RESTROOM         | 6        |
| MECH ROOM               | 7        |
| OFFICE                  | 8        |
| CLOSET                  | 9        |
| ADA UNISEX TOILET       | 10       |

### OCCUPANT LOAD (IBC SECTION 1004, IBC TABLE 1004.5):

- ACCESSORY STORAGE AREAS

BUILDING IS IN COMPLIANCE

- BUSINESS AREAS: - ASSEMBLY AREAS:

- TOTAL OCCUPANTS:

, MECHANICAL EQUIPMENT ROOM: 300 GROSS / OCCUPANT = 2 OCCUPANTS 150 GROSS / OCCUPANT = 1 OCCUPANTS 5 NET / OCCUPANT

- = 167 OCCUPANTS
- = 170 OCCUPANTS

### LIFE SAFETY LEGEND

| • |              | $\rightarrow$   | E |
|---|--------------|-----------------|---|
| ● | (300'-0")    | $- \rightarrow$ | E |
| • | _(300'-0") _ | >               | Μ |
| > | (100'-0")    |                 | С |
|   | 5            |                 | A |
| r |              |                 |   |
|   | DOOR #       |                 | S |
|   | 36"          |                 | S |
| - | .20"         |                 | U |
|   | 180          |                 | Т |
| - | 100          |                 | A |
| L |              | I               |   |