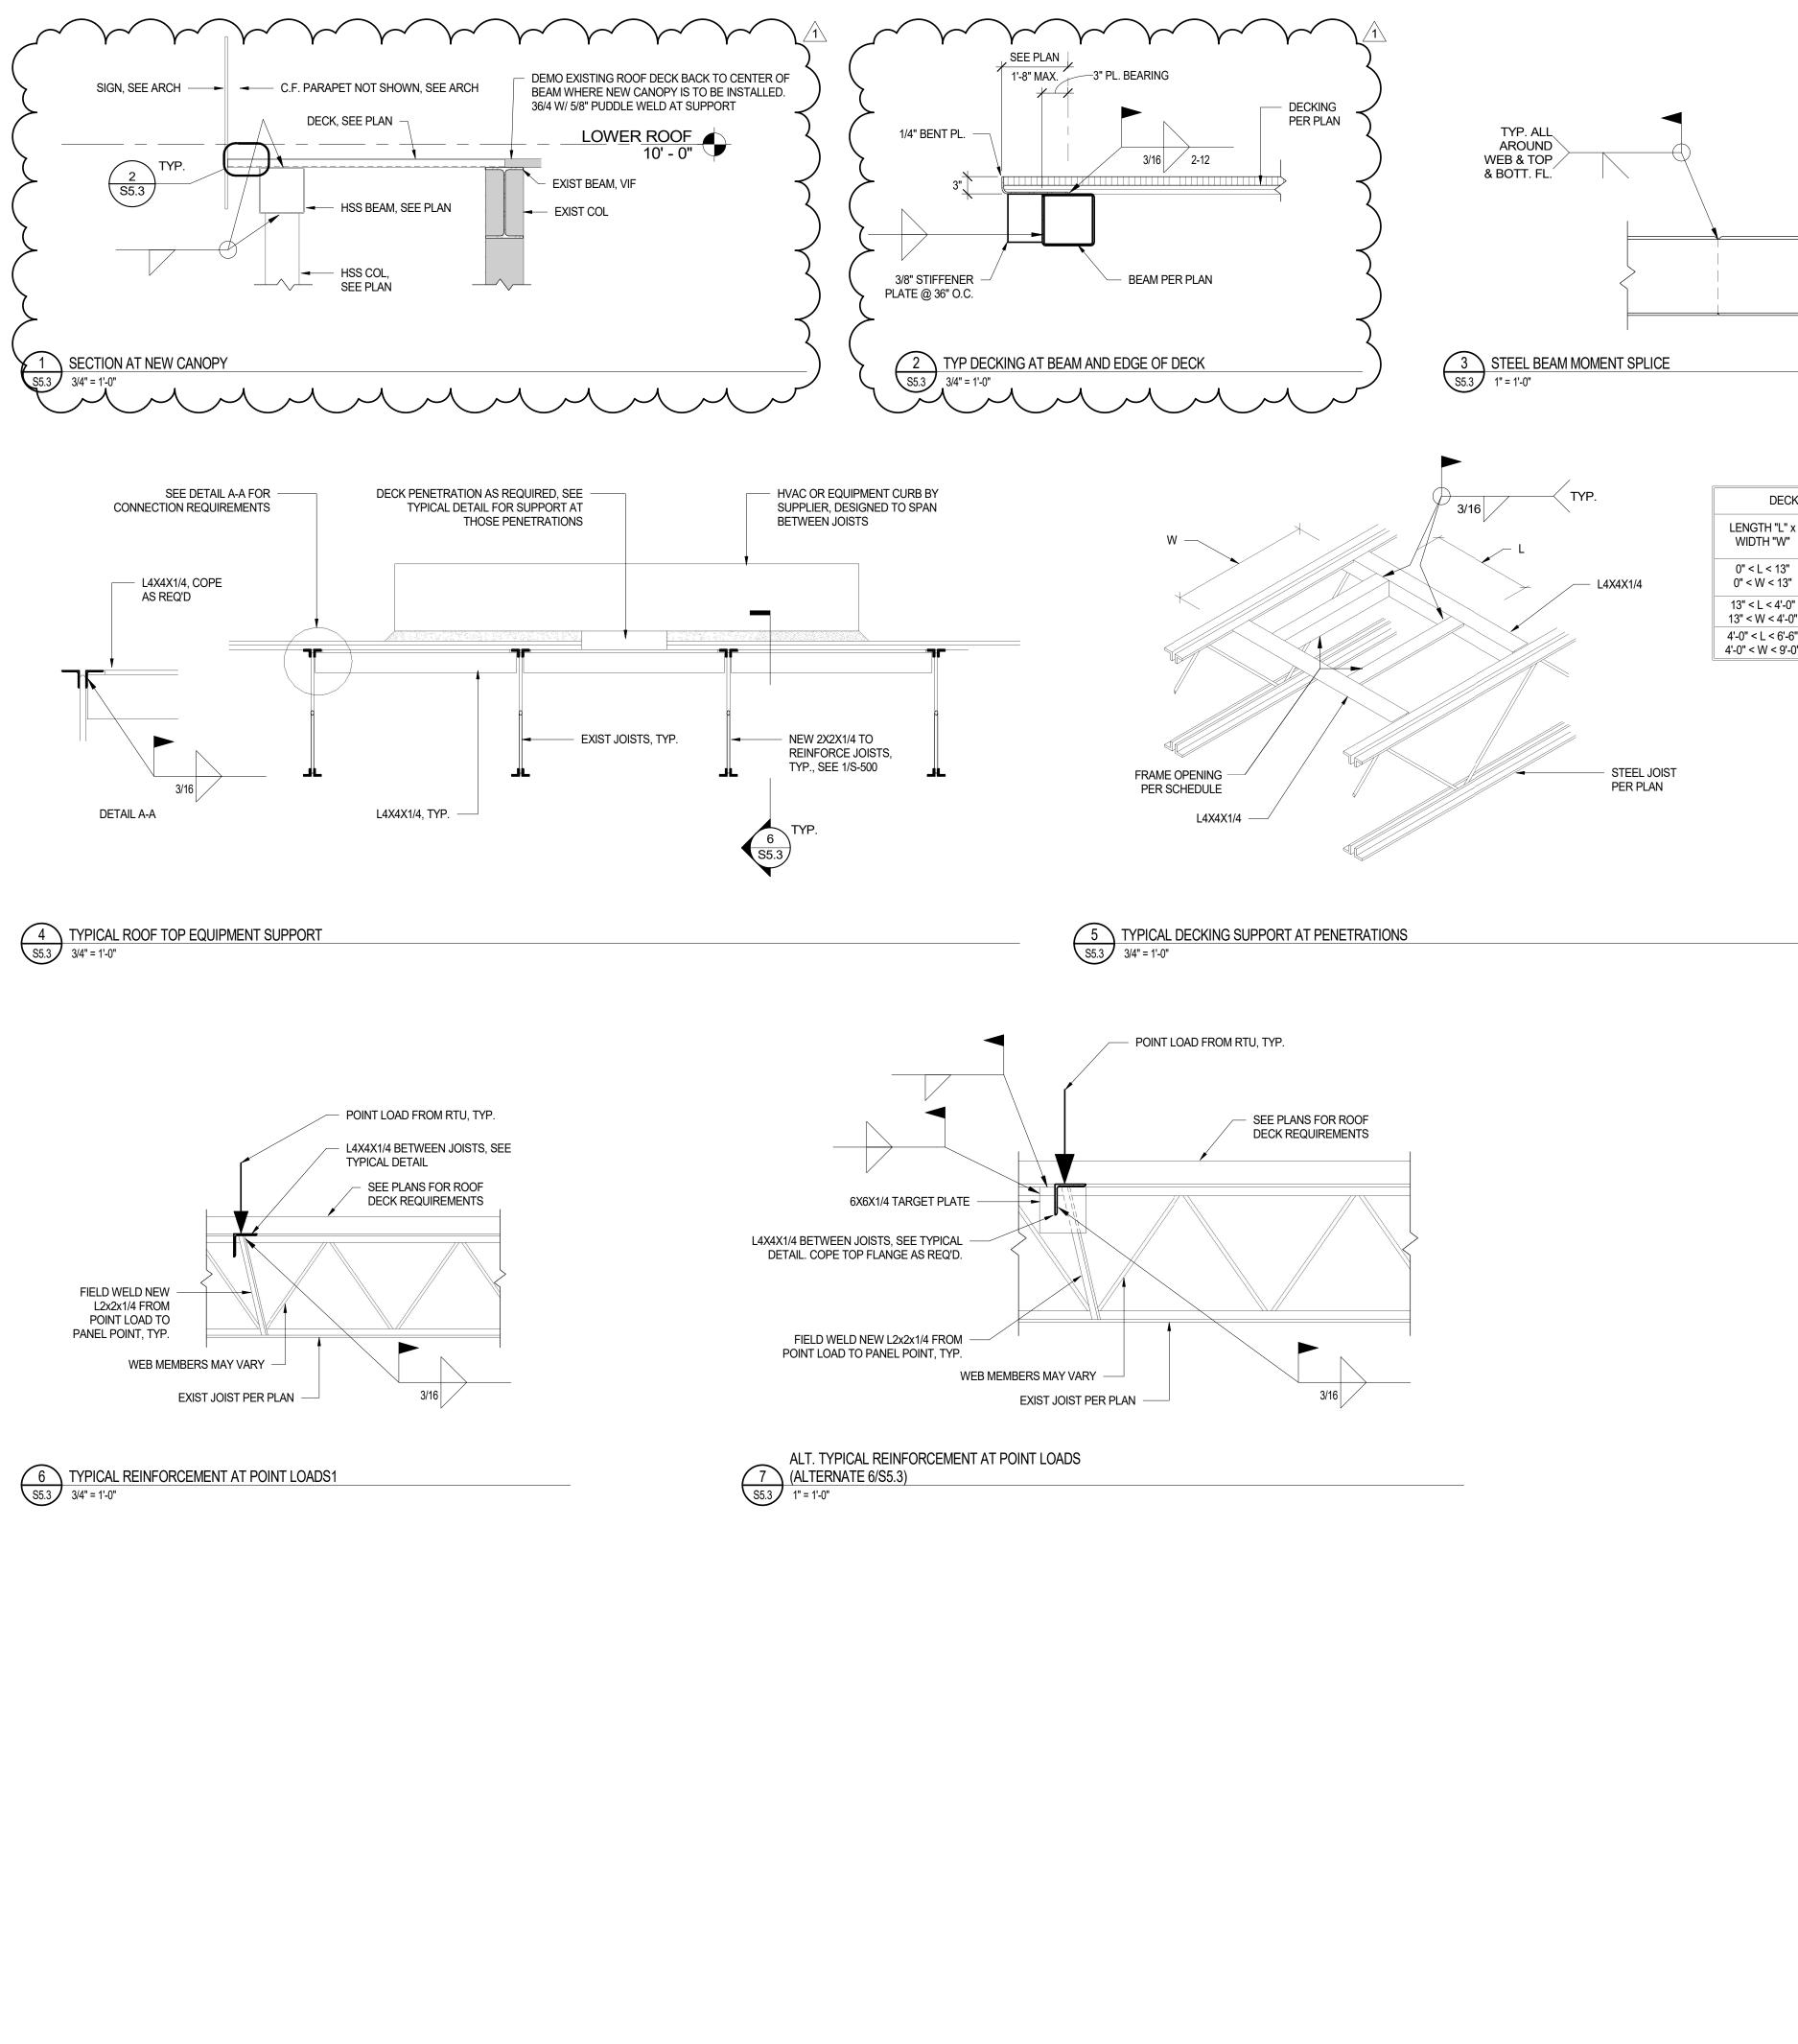

|



| DECKING OPENING FRAMING SCHEDULE       |                                                             |  |
|----------------------------------------|-------------------------------------------------------------|--|
| LENGTH "L" x<br>WIDTH "W"              | FRAMING AT SLAB EDGE                                        |  |
| 0" < L < 13"<br>0" < W < 13"           | 16 GAGE PLATE, MINIMUM OF 6"<br>BEYOND EACH SIDE OF OPENING |  |
| 13" < L < 4'-0"<br>13" < W < 4'-0"     | L4x4x1/4"                                                   |  |
| 4'-0" < L < 6'-6"<br>4'-0" < W < 9'-0" | L5x3x5/16"                                                  |  |

| REVISION       | IS                                |                                                |
|----------------|---------------------------