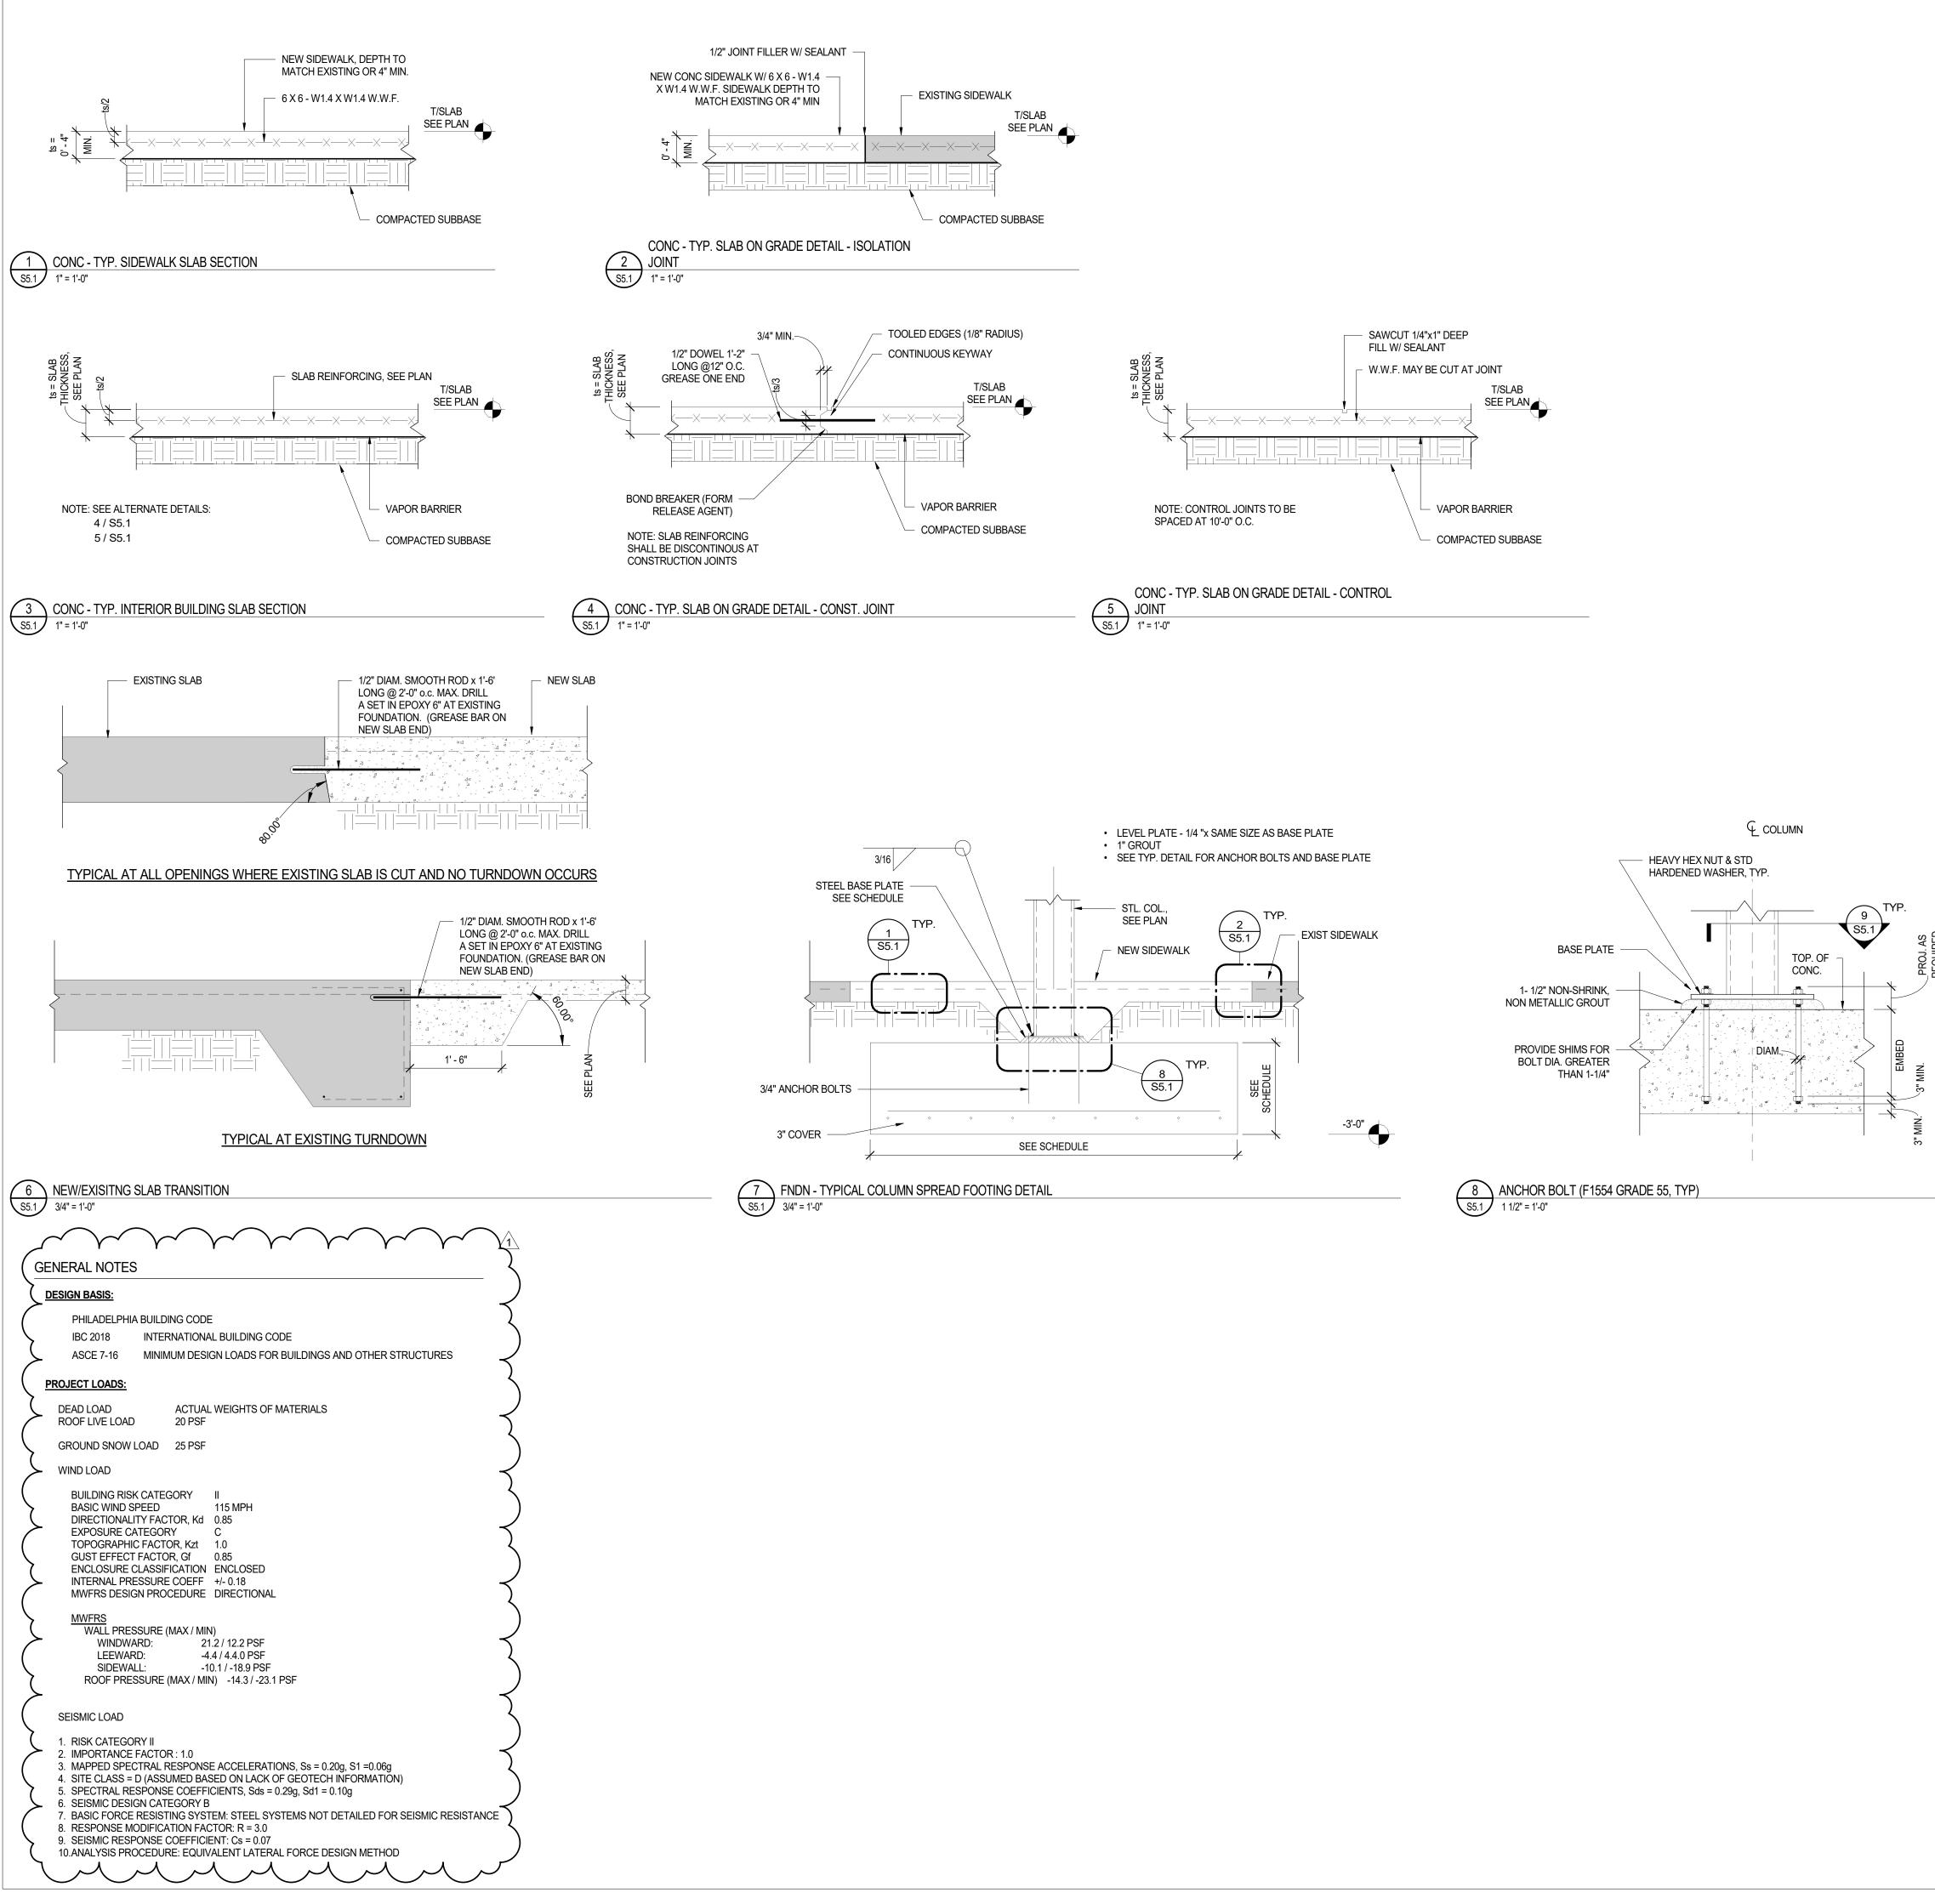

## CODE SUMMARY

BUILDING CODE CONSTRUCTION CLASSIFICATION PRIMARY USE GROUP

TYPE V-B A-3

IEBC 2018, IBC 2018

### **GENERAL BUILDING HEIGHTS AND AREAS (IBC CHAPTER 5):**

ALLOWABLE BUILDING HEIGHT AND AREAS:

- TYPE VB (IBC SECTION 503) - HEIGHT: 40 FEET; AREA: 6,000 SF

EXISTING BUILDING HEIGHT AND AREAS:

- NO. OF EXISTING STORIES = 1 STORY

- MAXIMUM BUILDING HEIGHT = 15'-0" - BUILDING SQUARE FOOTAGE = 1,781 SF

## TYPES OF CONSTRUCTION (IBC CHAPTER 6):

- CONSTRUCTION TYPE 5B (IBC SECTION 602.2)

- 602.5 TYPE 5B IS ANY TYPE OF CONSTRUCTION IN WHICH THE STRUCTURAL ELEMENTS, EXTERIOR WALLS AND INTERIOR WALLS ARE OF ANY MATERIALS PERMITTED BY THIS CODE.

- FIRE-RESISTANCE RATING REQUIREMENTS FOR BUILDING ELEMENTS (HOURS) (TABLE 601) =

| PRIMARY STRUCTURAL FRAME:                 | 0 HOURS |
|-------------------------------------------|---------|
| EXTERIOR BEARING WALLS:                   | 0 HOURS |
| INTERIOR BEARING WALLS:                   | 0 HOURS |
| EXTERIOR NONBEARING WALLS AND PARTITIONS: | 0 HOURS |
| INTERIOR NONBEARING WALLS AND PARTITIONS: | 0 HOURS |
| FLOOR CONSTRUCTION AND SECONDARY MEMBERS: | 0 HOURS |
| ROOF CONSTRUCTION AND SECONDARY MEMBERS:  | 0 HOURS |

FIRE RESISTANCE RATING OF EXTERIOR WALLS BASED ON FIRE SEPARATION DISTANCE (TABLE 602)=

| -EXTERIOR WALLS < 5 =             | 1 HOUR |  |
|-----------------------------------|--------|--|
| -EXTERIOR WALLS $5 \le X < 10 =$  | 1 HOUR |  |
| -EXTERIOR WALLS $10 \le X < 30 =$ | 0 HOUR |  |
| -EXTERIOR WALLS X ≥ 30 =          | 0 HOUR |  |