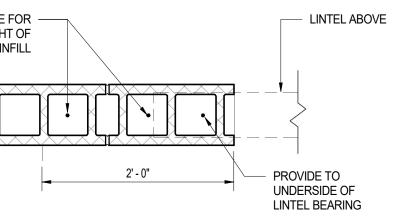

GENERAL CONTRACTOR SHALL INCLUDE COSTS FOR ALL DEMOLITION INCLUDING BUT NOT NECESSARILY LIMITED TO THE FOLLOWING:

- ELECTRICAL, AND PLUMBING DRAWINGS FOR ADDITIONAL INFORMATION.
- ALL ITEMS DESIGNATED AS 'SALVAGED' SHALL BE COORDINATED WITH OWNER.
- LOCATIONS.
- THE ARCHITECT, IN WRITING, PRIOR TO PROCEEDING WITH DEMOLITION.
- TOOTH IN NEW MASONRY CONSTRUCTION TO MATCH ADJACENT COURSING. PARTITION OR ANY OTHER STRUCTURAL ELEMENT.
- 9. REMOVE ALL EXISTING LIGHT FIXTURES, EMERGENCY LIGHT FIXTURES, AND EXIT SIGNS AND SET ASIDE FOR REUSE. 10. PREP ALL INTERIOR WALL AND CEILING SURFACES FOR PAINT INCLUDING UNDERSIDE OF EXPOSED ROOF DECK AND ROOF TRUSSES.
- 11. PREP EXTERIOR COLUMNS FOR PAINT. 12. PREP UNDERSIDE OF EXERIOR ROOF ENTRY CANOPY AND PREP FOR PAINT.
- MECHANICAL, ELECTRICAL, AND PLUMBING DRAWINGS.