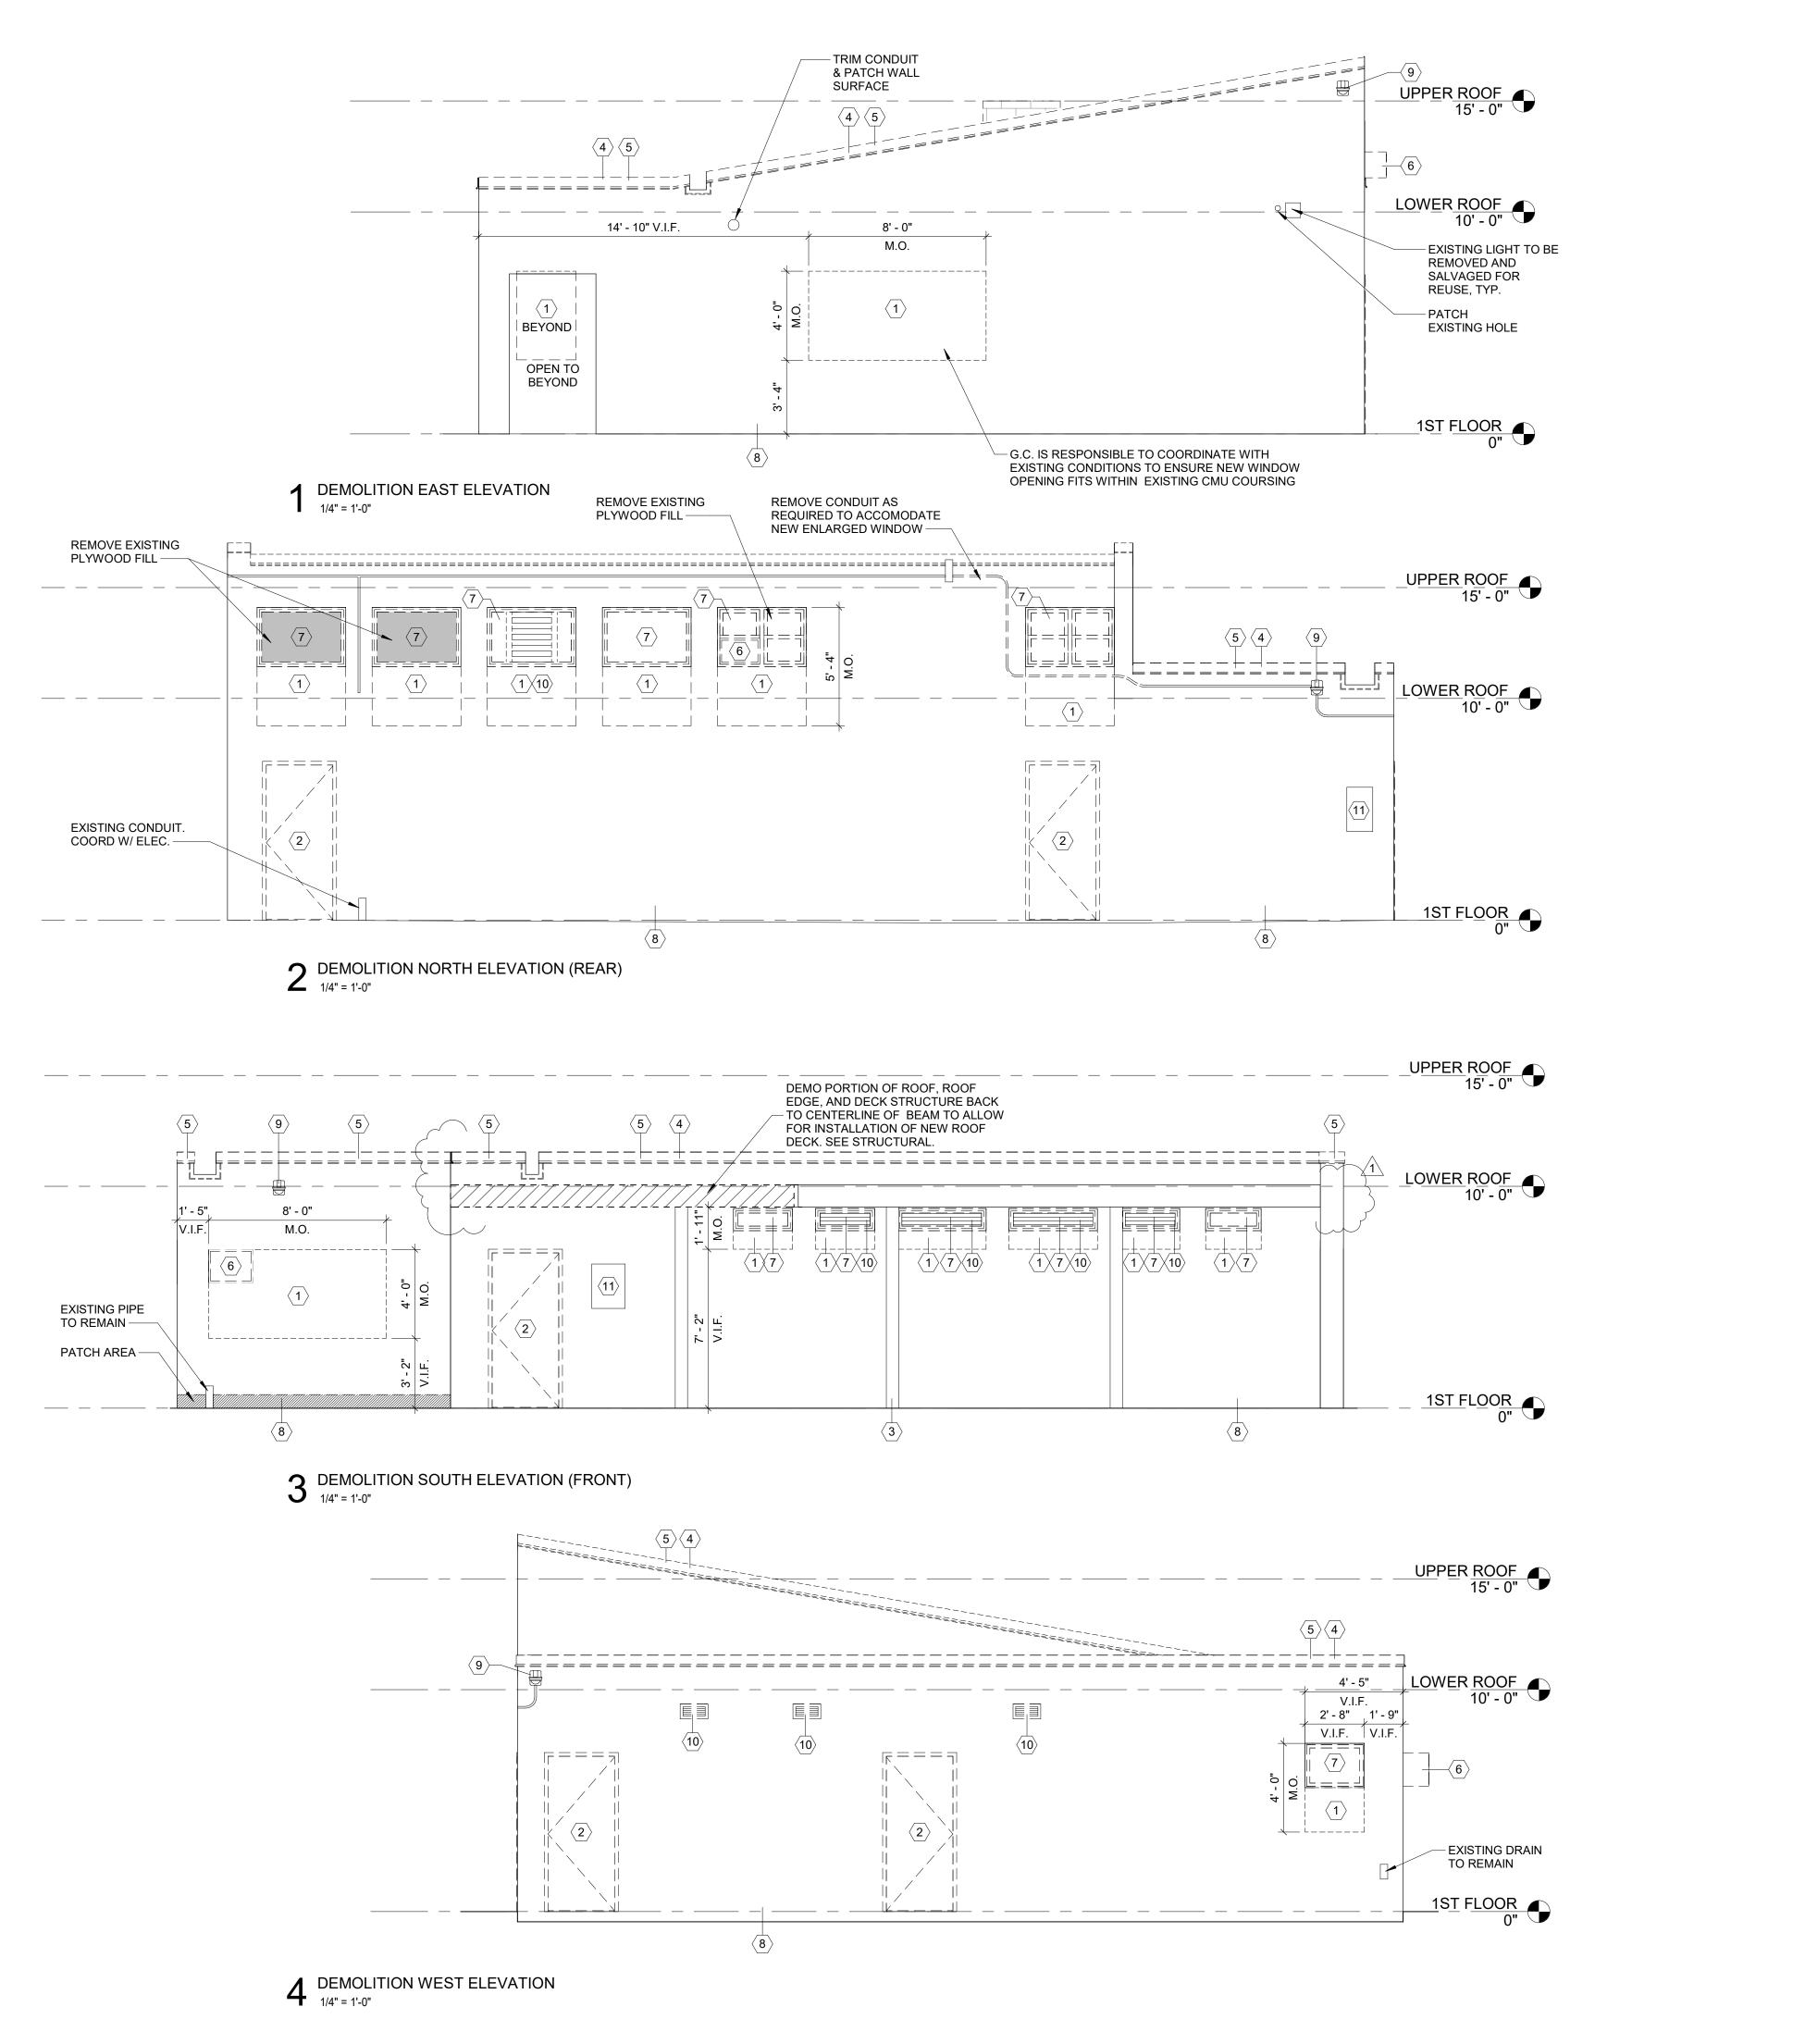

DEFINITIONS: REMOVE: REMOVE AND LEGALLY DISPOSE OF ITEMS EXCEPT THOSE INDICATED TO BE REINSTALLED, SALVAGED, OR TO REMAIN THE OWNER'S PROPERT EXISTING TO REMAIN: PROTECT CONSTRUCTION INDICATED TO REMAIN AGAINST DAMAGE AND SOILING DURING DEMOLITION AND NEW CONSTRUCTION.

GENERAL CONTRACTOR SHALL INCLUDE COSTS FOR ALL DEMOLITION INCLUDING BUT NOT NECESSARILY LIMITED TO THE FOLLOWING:

- ELECTRICAL, AND PLUMBING DRAWINGS FOR ADDITIONAL INFORMATION.
- ALL ITEMS DESIGNATED AS 'SALVAGED' SHALL BE COORDINATED WITH OWNER.
- LOCATIONS.
- THE ARCHITECT, IN WRITING, PRIOR TO PROCEEDING WITH DEMOLITION.
- TOOTH IN NEW MASONRY CONSTRUCTION TO MATCH ADJACENT COURSING. PARTITION OR ANY OTHER STRUCTURAL ELEMENT.
- 9. REMOVE ALL EXISTING LIGHT FIXTURES, EMERGENCY LIGHT FIXTURES, AND EXIT SIGNS AND SET ASIDE FOR REUSE. 10. PREP ALL INTERIOR WALL AND CEILING SURFACES FOR PAINT INCLUDING UNDERSIDE OF EXPOSED ROOF DECK AND ROOF TRUSSES.
- 11. PREP EXTERIOR COLUMNS FOR PAINT. 12. PREP UNDERSIDE OF EXERIOR ROOF ENTRY CANOPY AND PREP FOR PAINT.
- MECHANICAL, ELECTRICAL, AND PLUMBING DRAWINGS.