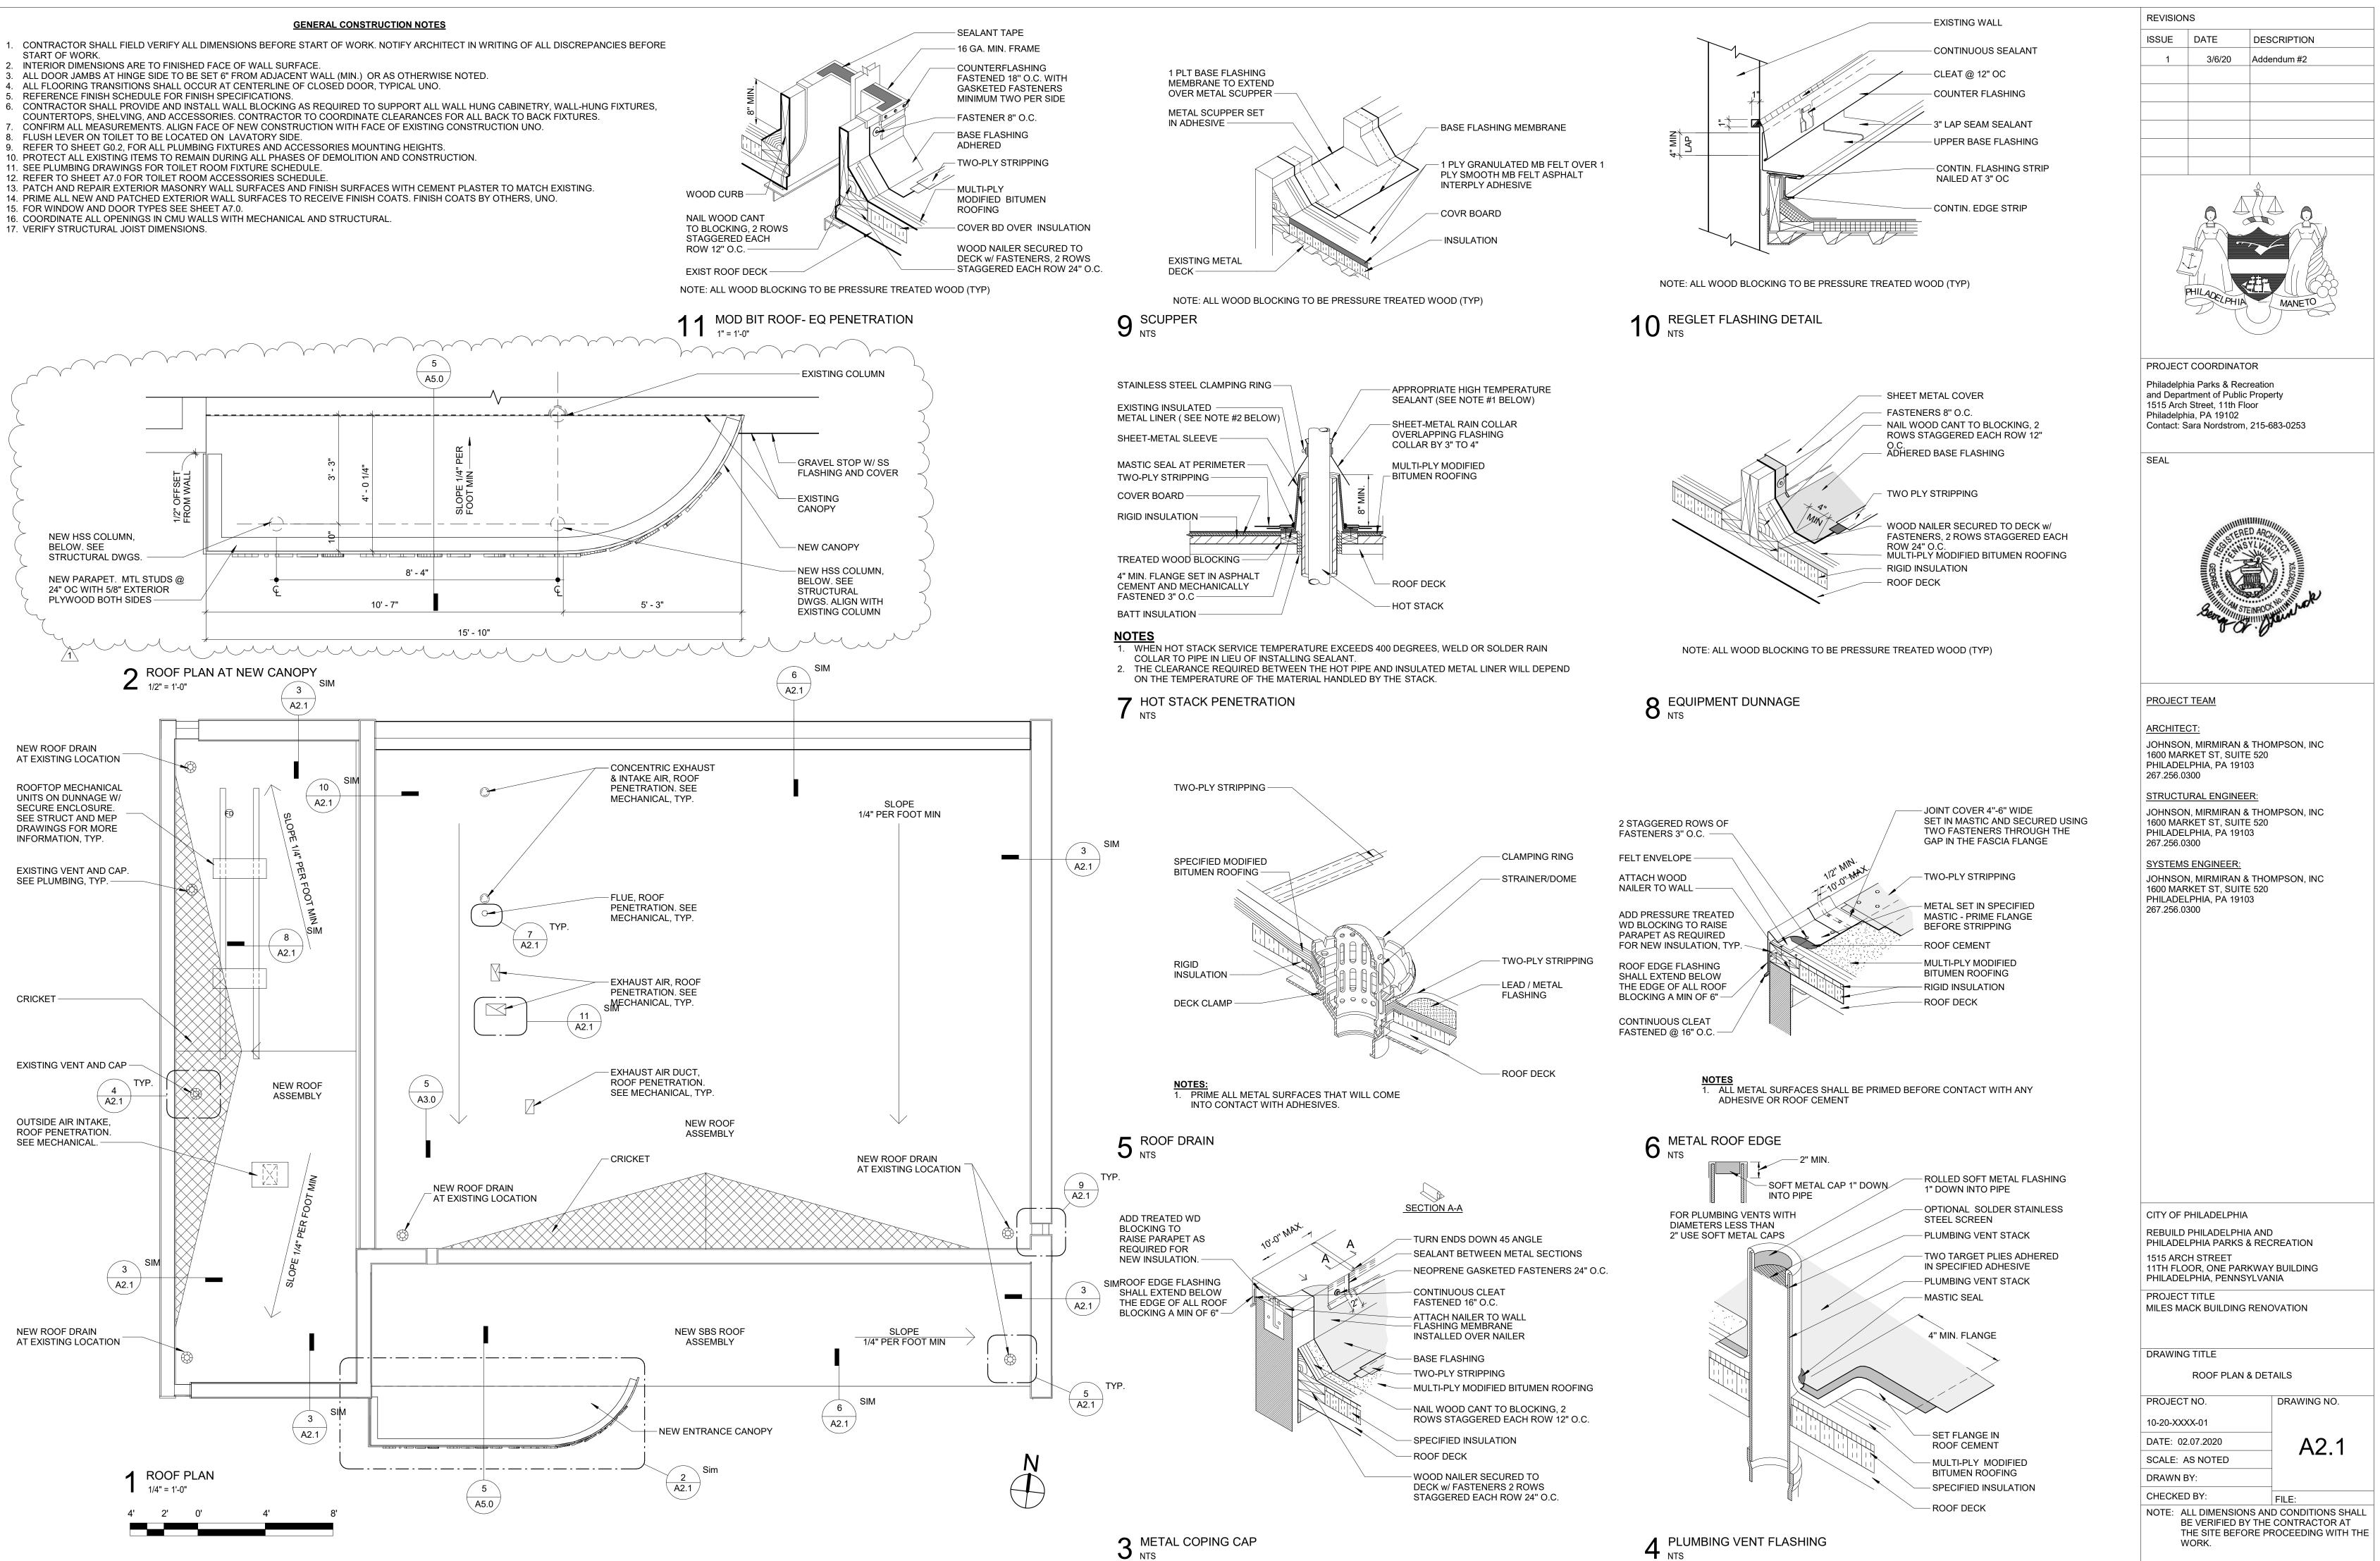

## **ARCHITECTURAL & SYSTEMS**

Addendum #2 - 3/6/20

|    | SHEET  |                                                             |
|----|--------|-------------------------------------------------------------|
|    | NUMBER | SHEET NAME                                                  |
|    |        | •                                                           |
|    | G0.0   | COVER SHEET                                                 |
|    | G0.1   | REFERENCE PLAN                                              |
|    | G0.2   | SYMBOLS & ABBREVIATIONS                                     |
|    | G0.3   | LIFE SAFETY PLAN & CODE ANALYSIS                            |
|    |        |                                                             |
|    | S1.1   | STRUCTURAL PLANS                                            |
|    | S5.1   | CONCRETE DETAILS & NOTES                                    |
|    | S5.2   | CMU DETAILS                                                 |
|    | S5.3   | STEEL DETAILS                                               |
|    |        |                                                             |
|    | A1.0   | DEMOLITION PLANS                                            |
|    | A1.1   | DEMOLITION RCP                                              |
|    | A1.2   | DEMOLITION ELEVATIONS                                       |
|    | A2.0   | FLOOR PLAN AND WALL TYPES                                   |
|    | A2.1   | ROOF PLAN & DETAILS                                         |
|    | A3.0   | REFLECTED CEILING PLANS                                     |
|    | A4.0   | EXTERIOR ELEVATIONS                                         |
|    | A4.1   | ILLUSTRATIVE EXTERIOR ELEVATIONS                            |
|    | A5.0   | WALL SECTIONS & DETAILS                                     |
|    | A5.1   | MISCELANEOUS DETAILS                                        |
|    | A6.0   | ENLARGED KITCHENETTE PLAN AND DETAIL                        |
| ~~ | A6.1   | ENLARGED FLOOR PLANS & ELEVATIONS                           |
|    | A7.0   | DOOR, WINDOW, EQUIPMENT & TOILET ACC                        |
|    | A8.0   | FINISH PLAN & SCHEDULE                                      |
| L  | ~      |                                                             |
|    | M0.01  | SYMBOLS, NOTES, DETAILS & ABBREVIATIO                       |
|    | MD1.01 | FLOOR PLAN - MECHANICAL DEMOLITION                          |
|    | M1.01  | FLOOR PLAN - MECHANICAL                                     |
|    | M1.02  | ROOF PLAN - MECHANICAL                                      |
|    | M6.01  | SCHEDULES - MECHANICAL                                      |
|    | M7.01  | CONTROLS - MECHANICAL                                       |
|    |        |                                                             |
|    | P0.01  | SYMBOLS NOTES, SCHEDULES, DETAILS, &                        |
|    | PD1.01 | FLOOR PLAN - PLUMBING DEMOLITION                            |
|    | P1.01  | FOUNDATION PLAN - PLUMBING                                  |
|    | P1.02  | FLOOR PLAN - PLUMBING                                       |
|    | P1.03  | ROOF PLAN - PLUMBING                                        |
|    | 50.04  |                                                             |
|    | E0.01  | SYMBOLS, SCHEDULES, NOTES, AND ABBRE                        |
|    | E1.01  | FLOOR PLAN ELECTRICAL DEMOLITION<br>FLOOR PLAN - ELECTRICAL |
|    | E2.01  |                                                             |
|    | E2.02  |                                                             |
|    | E2.03  |                                                             |
|    | E2.04  | FLOOR PLAN - ELECTRICAL                                     |
|    | E3.01  | PANEL SCHEDULES & ONE-LINE DIAGRAMS                         |