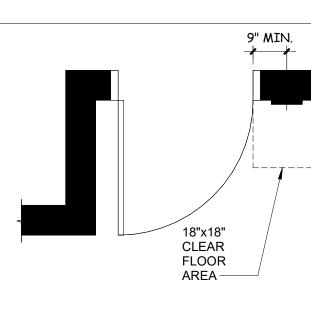

CLEAR WIDTH:

- PROTRUDING OBJECTS SHALL NOT REDUCE THE MINIMUM CLEAR WITH OF ACCESSIBLE ROUTES (SECTION 1003.3.4).

### DOOR ENCROACHMENT (IBC SECTION 1005.7):

PROJECT INTO THE REQUIRED WIDTH A MAXIMUM OF 1 1/2 INCHES ON EACH SIDE.