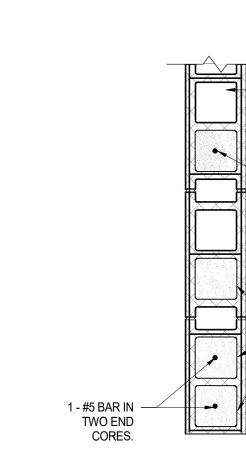

| CITY OF PHILADELPHIA         REBUILD PHILADELPHIA AND         PHILADELPHIA PARKS & RECREATION         1515 ARCH STREET         11TH FLOOR, ONE PARKWAY BUILDING         PHILADELPHIA, PENNSYLVANIA         PROJECT TITLE         MILES MACK BUILDING RENOVATION         DRAWING TITLE         CONC DETAILS AND NOTES         PROJECT NO.         DATE:       02.07.2020         SCALE: AS NOTED         DRAWIN BY:       SB         CHECKED BY:       CR         FILE:         NOTE:       ALL DIMENSIONS AND CONDITIONS SHALL         BE VERIFIED BY THE CONTRACTOR AT         THE SITE BEFORE PROCEEDING WITH THE         WORK. |





ENDS OF WALLS AT OPENINGS



1. INSTALL JOINT REINFORCEMENT IN THE FIRST AND SECOND BED JOINT ABOVE LINTELS AND BELOW SILLS AT OPENINGS.

BEAM

W8X24

W8X31

2. EXTEND REINFORCEMENT IN THE SECOND BED JOINT BELOW OPENING 2'-0" BELOW JAMBS.

3. GROUT CELLS WITH REINFORCING SOLID.

4. SEE ARCHITECTURAL DRAWINGS FOR CONTROL JOINT LOCATIONS.



| BL        | OCK LINTEL SCHED            | STEEL BEA<br>SCHE        |            |       |
|-----------|-----------------------------|--------------------------|------------|-------|
| SPAN      | 8" WYTHE                    | 12" WYTHE                | SPAN       | BEAN  |
| 0' TO 4'  | 2-#4 (8x8)                  | 2-#4 (12x8)              | 8' TO 10'  | W8X24 |
| 4' TO 6'  | 2-#5 (8x8)                  | 2-#5 (12x8)              | 10' TO 15' | W8X3