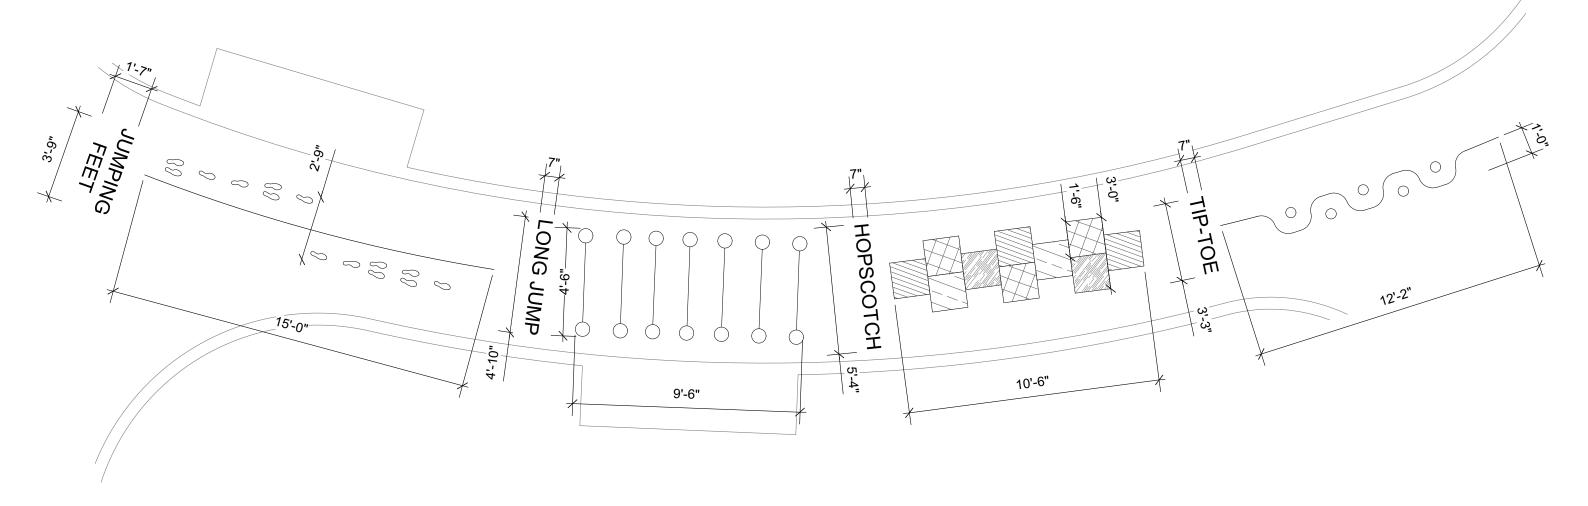

2 LSK-01

ARROW Scale: 1/4" = 1'-0" **NOTES** 

- 1. PAINT COLOR FOR ALL PAVEMENT MARKINGS SHALL BE WHITE WITH THE EXCEPTION OF HOPSCOTCH AS NOTED.
- 2. DIMENSIONS ARE ESTIMATED. LANDSCAPE ARCHITECT WILL WORK WITH FABRICATOR ON FINAL DIMENSIONS.

## **HOPSCOTCH COLOR LEGEND**

YELLOW

BLUE

GREEN

RED

| Project Title          | Issue No.      | Issue Date        |  |
|------------------------|----------------|-------------------|--|
| East Poplar Playground | 01             | 05.13.2020        |  |
|                        | Scale          | Project No.       |  |
|                        | 1/4"=1'-0"     | 1708.03           |  |
| Sheet Title            | Reference Info | Reference Info.   |  |
| Dayoment Markings      |                |                   |  |
| Pavement Markings      | Sketch No. L   | Sketch No. LSK-01 |  |