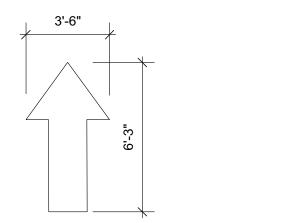

2 LSK-01

ARROW Scale: 1/4" = 1'-0" **NOTES** 

- 1. PAINT COLOR FOR ALL PAVEMENT MARKINGS SHALL BE WHITE WITH THE EXCEPTION OF HOPSCOTCH AS NOTED.
- 2. DIMENSIONS ARE ESTIMATED. LANDSCAPE ARCHITECT WILL WORK WITH FABRICATOR ON FINAL DIMENSIONS.