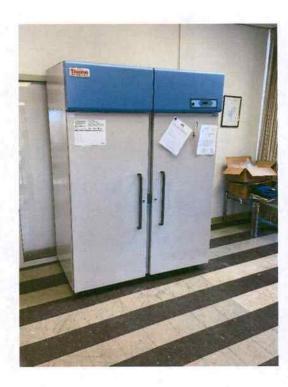

## **EXHIBIT F: EQUIPMENT LIST PHOTOS**

**MEO - Specialty Equipment to be Relocated** 

\*Note: All Equipment will be Decommissioned and cleaned prior to relocation

Centrifuge

Fisher Scale

Thermo ST 16

**REVCO/THERMO Refrigerators** 