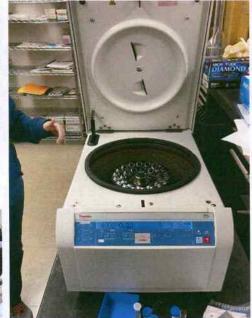

## **EXHIBIT F: EQUIPMENT LIST PHOTOS**

**MEO - Specialty Equipment to be Relocated** 

\*Note: All Equipment will be Decommissioned and cleaned prior to relocation

Centrifuge

Fisher Scale

Thermo ST 16

**REVCO/THERMO Refrigerators** 