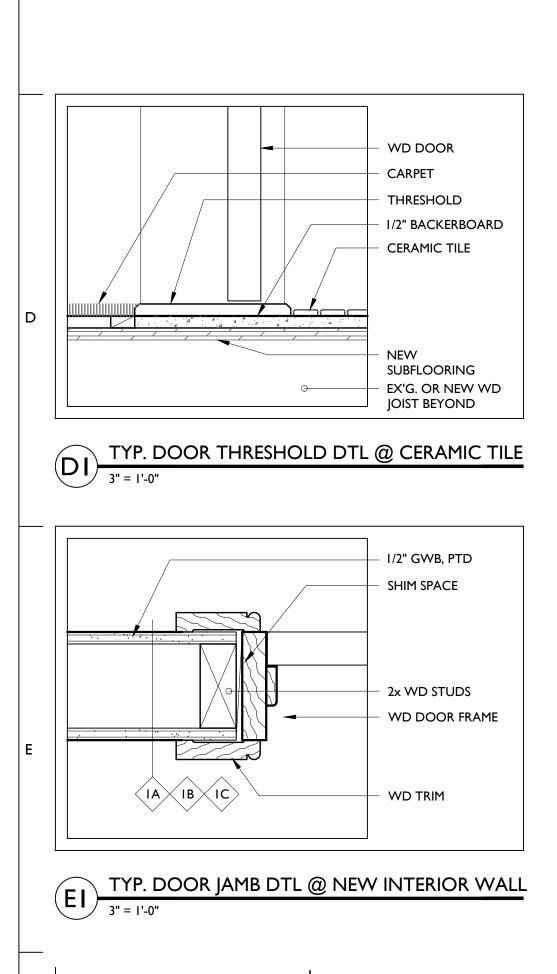

|                           |                       | 0           |                      |  |
| Den/Flex Space (where indicated in plans) | EX'G.   | 0      |          |              |          |        |              | 0     | 0           |              |                           |                       | 0           |                      |  |
| Bedrooms                                  | EX'G.   | 0      |          |              |          |        |              | 0     | 0           |              |                           |                       | 0           |                      |  |

4

 $\leftarrow$ 

FINISH NOTES:

PROVIDE ¼" LAUAN PLYWOOD UNDERLAYMENT ON FLOORS TO RECEIVE CARPET.
SEE INTERIOR KITCHEN AND BATHROOM ELEVATIONS FOR EXTENT OF WALL TILE.



4

3









|           | ROUGH OPE  | ENING (V.I.F.) |      | DETA | ILS - DW | G A6.2 U.N.O.  |        |                  |                                    |  |  |  |  |  |
|-----------|------------|----------------|------|------|----------|----------------|--------|------------------|------------------------------------|--|--|--|--|--|
| Туре<br>А | Width<br>* | Height<br>*    | Jamb | Sill | Head     | Mat'l<br>VINYL | Finish | Glazing<br>LOW-E | Remarks<br>Double Hung, refer to B |  |  |  |  |  |
| B         | *          | *              |      |      |          | VINYL          |        | LOW-E            | Two panel slider (basen            |  |  |  |  |  |
| С         | *          | *              |      |      |          | VINYL          |        | LOW-E            | Casement