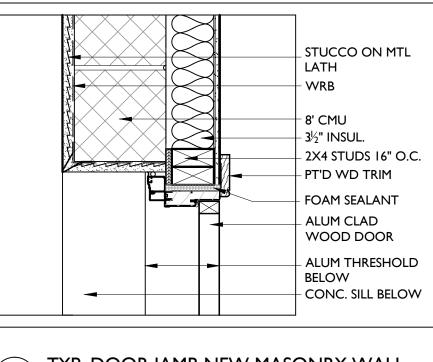

|              |                           |                       | 0           |                      |  |
| Den/Flex Space (where indicated in plans) | EX'G.   | 0      |          |              |          |        |              | 0     | 0           |              |                           |                       | 0           |                      |  |
| Bedrooms                                  | EX'G.   | 0      |          |              |          |        |              | 0     | 0           |              |                           |                       | 0           |                      |  |

4

 $\leftarrow$ 

FINISH NOTES:

PROVIDE ¼" LAUAN PLYWOOD UNDERLAYMENT ON FLOORS TO RECEIVE CARPET.
SEE INTERIOR KITCHEN AND BATHROOM ELEVATIONS FOR EXTENT OF WALL TILE.



4

3









|           | ROUGH OPE  | ENING (V.I.F.) |      | DETA | ILS - DW | G A6.2 U.N.O.  |        |                  |                                    |  |  |  |  |  |
|-----------|------------|----------------|------|------|----------|----------------|--------|------------------|------------------------------------|--|--|--|--|--|
| Туре<br>А | Width<br>* | Height<br>*    | Jamb | Sill | Head     | Mat'l<br>VINYL | Finish | Glazing<br>LOW-E | Remarks<br>Double Hung, refer to B |  |  |  |  |  |
| B         | *          | *              |      |      |          | VINYL          |        | LOW-E            | Two panel slider (basen            |  |  |  |  |  |
| С         | *          | *              |      |      |          | VINYL          |        | LOW-E            | Casement