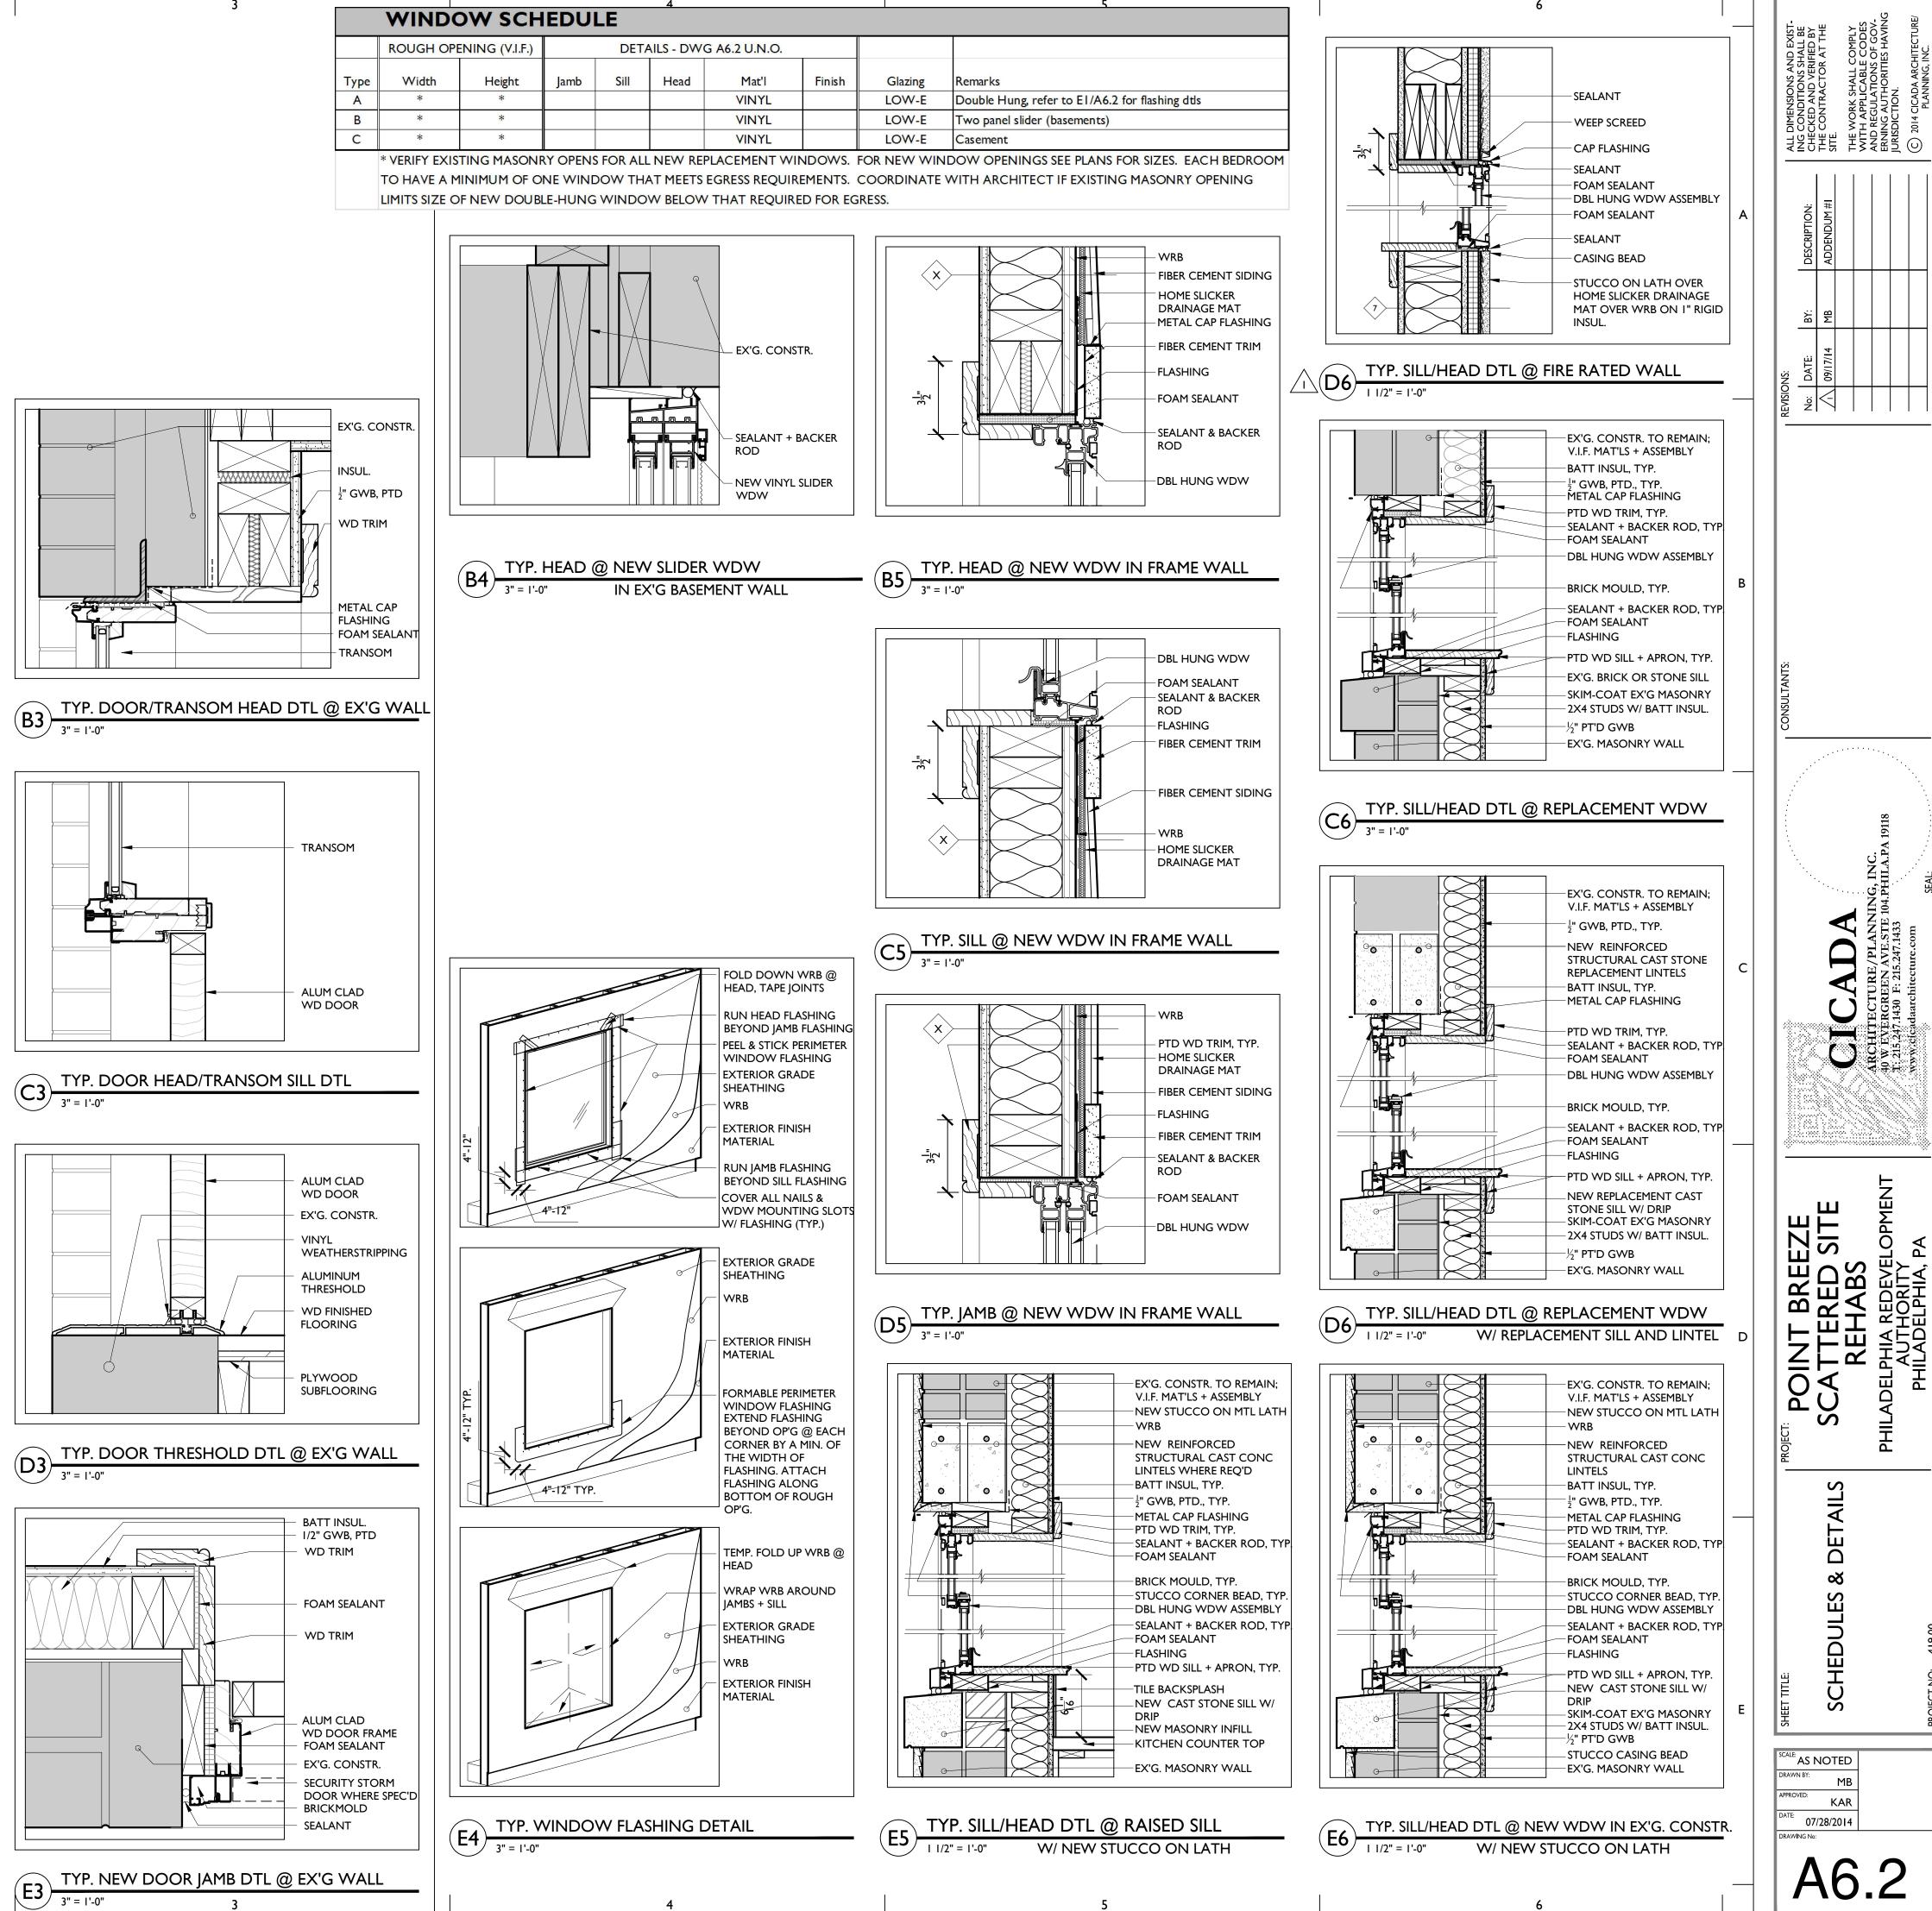

4

 $\leftarrow$ 

FINISH NOTES:

PROVIDE ¼" LAUAN PLYWOOD UNDERLAYMENT ON FLOORS TO RECEIVE CARPET.
SEE INTERIOR KITCHEN AND BATHROOM ELEVATIONS FOR EXTENT OF WALL TILE.

4

3

|           | ROUGH OPE  | ENING (V.I.F.) |      | DETA | ILS - DW | G A6.2 U.N.O.  |        |                  |                                    |  |  |  |  |  |
|-----------|------------|----------------|------|------|----------|----------------|--------|------------------|------------------------------------|--|--|--|--|--|
| Туре<br>А | Width<br>* | Height<br>*    | Jamb | Sill | Head     | Mat'l<br>VINYL | Finish | Glazing<br>LOW-E | Remarks<br>Double Hung, refer to B |  |  |  |  |  |
| B         | *          | *              |      |      |          | VINYL          |        | LOW-E            | Two panel slider (basen            |  |  |  |  |  |
| С         | *          | *              |      |      |          | VINYL          |        | LOW-E            | Casement                           |  |  |  |  |  |

LIMITS SIZE OF NEW DOUBLE-HUNG WINDOW BELOW THAT REQUIRED FOR EGRESS.