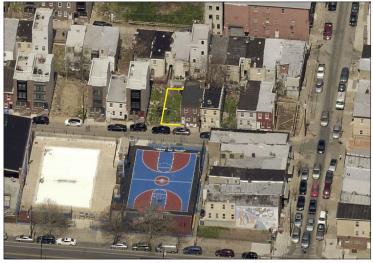

## **613 MERCY STREET**

## PROPERTY INFO

Zip Code : **19148** 

Neighborhood : GREENWICH, SOUTH PHILA

Asset Type : VACANT LOT

Approximate Lot Area

: 699 SF

Zoning : RSA-5

SINGLE-FAMILY ATTACHED RESIDENTIAL

OPA Account No(s).: 393041610

Preferred Use : N/A

Other Info : ALL PROPERTIES

WILL BE SOLD IN "AS-IS" CONDITION

Philadelphia Redevelopment Authority (PRA) is now accepting bids for this development opportunity no later than the date above.