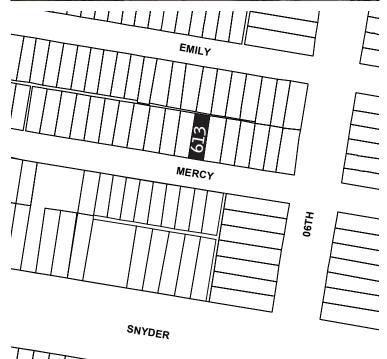

## **613 MERCY STREET**

## PROPERTY INFO

Zip Code : **19148** 

Neighborhood : GREENWICH, SOUTH PHILA

Asset Type : VACANT LOT

Approximate Lot Area

: 699 SF

Zoning : RSA-5

SINGLE-FAMILY ATTACHED RESIDENTIAL

OPA Account No(s).: 393041610

Preferred Use : N/A

Other Info : ALL PROPERTIES

WILL BE SOLD IN "AS-IS" CONDITION

Philadelphia Redevelopment Authority (PRA) is now accepting bids for this development opportunity no later than the date above.