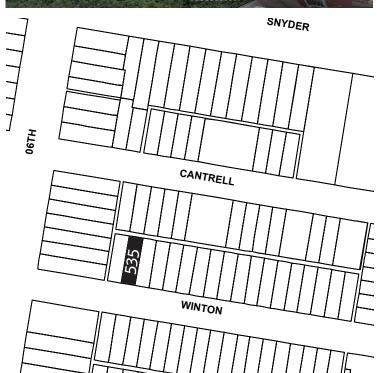

## **535 WINTON STREET**

## PROPERTY INFO

Zip Code : 19148

Neighborhood : WHITMAN, **SOUTH PHILA** 

**Asset Type** : VACANT LOT

**Approximate** : 694 SF Lot Area

Zoning : RSA-5

> **SINGLE-FAMILY** ATTACHED RESIDENTIAL

OPA Account No(s).: 392099105