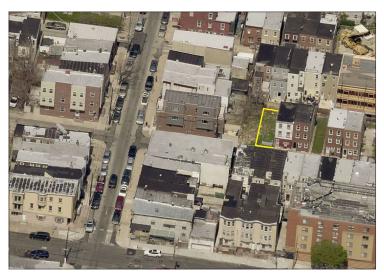

## **535 WINTON STREET**

## PROPERTY INFO

Zip Code : 19148

Neighborhood : WHITMAN, **SOUTH PHILA** 

**Asset Type** : VACANT LOT

**Approximate** : 694 SF Lot Area

Zoning : RSA-5

> **SINGLE-FAMILY** ATTACHED RESIDENTIAL

OPA Account No(s).: 392099105