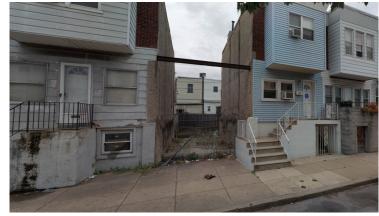

## 2432 S. LEE STREET

## PROPERTY INFO

Zip Code : **19148** 

Neighborhood : WHITMAN,

SOUTH PHILA

Asset Type : VACANT LOT

Approximate Lot Area : 796 SF

Zoning : RSA-5

SINGLE-FAMILY ATTACHED

ATTACHED RESIDENTIAL

OPA Account No(s).: 391216405

Preferred Use : N/A

Other Info : ALL PROPERTIES

WILL BE SOLD IN "AS-IS" CONDITION

Philadelphia Redevelopment Authority (PRA) is now accepting bids for this development opportunity no later than the date above.