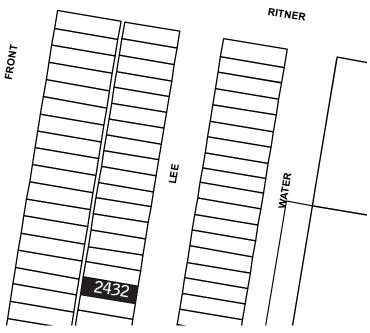

## 2432 S. LEE STREET

## PROPERTY INFO

Zip Code : **19148** 

Neighborhood : WHITMAN,

SOUTH PHILA

Asset Type : VACANT LOT

Approximate Lot Area : 796 SF

Zoning : RSA-5

SINGLE-FAMILY ATTACHED

ATTACHED RESIDENTIAL

OPA Account No(s).: 391216405

Preferred Use : N/A

Other Info : ALL PROPERTIES

WILL BE SOLD IN "AS-IS" CONDITION

Philadelphia Redevelopment Authority (PRA) is now accepting bids for this development opportunity no later than the date above.