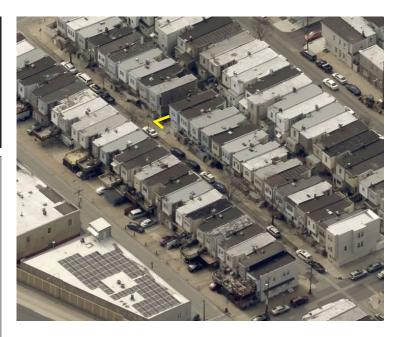

## 2432 S. LEE STREET

## PROPERTY INFO

Zip Code : **19148** 

Neighborhood : WHITMAN,

SOUTH PHILA

Asset Type : VACANT LOT

Approximate Lot Area : 796 SF

Zoning : RSA-5

SINGLE-FAMILY ATTACHED

ATTACHED RESIDENTIAL

OPA Account No(s).: 391216405

Preferred Use : N/A

Other Info : ALL PROPERTIES

WILL BE SOLD IN "AS-IS" CONDITION

Philadelphia Redevelopment Authority (PRA) is now accepting bids for this development opportunity no later than the date above.