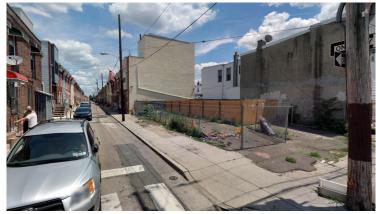

## 2215 S. 5th STREET

BID DEADLINE: JANUARY 31, 2019 MINIMUM BID: N/A

## **PROPERTY INFO**

| Zip Code                | • | 19148                                                 |
|-------------------------|---|-------------------------------------------------------|
| Neighborhood            | : | WHITMAN,<br>SOUTH PHILA                               |
| Asset Type              | • | VACANT LOT                                            |
| Approximate<br>Lot Area | : | 1075 SF                                               |
| Zoning                  | • | RSA-5<br>SINGLE-FAMILY<br>ATTACHED<br>RESIDENTIAL     |
| OPA Account No(s).      | • | 392277605                                             |
| Preferred Use           | • | N/A                                                   |
| Other Info              | : | ALL PROPERTIES<br>WILL BE SOLD IN<br>"AS-IS"CONDITION |