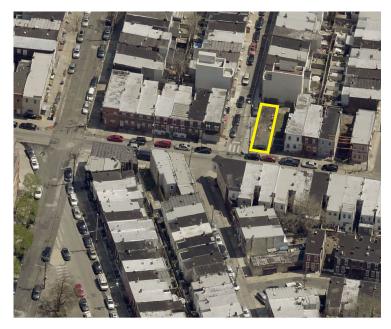

## 2215 S. 5th STREET

BID DEADLINE: JANUARY 31, 2019 MINIMUM BID: N/A

## **PROPERTY INFO**

| Zip Code                | • | 19148                                                 |
|-------------------------|---|-------------------------------------------------------|
| Neighborhood            | : | WHITMAN,<br>SOUTH PHILA                               |
| Asset Type              | • | VACANT LOT                                            |
| Approximate<br>Lot Area | : | 1075 SF                                               |
| Zoning                  | • | RSA-5<br>SINGLE-FAMILY<br>ATTACHED<br>RESIDENTIAL     |
| OPA Account No(s).      | • | 392277605                                             |
| Preferred Use           | • | N/A                                                   |
| Other Info              | : | ALL PROPERTIES<br>WILL BE SOLD IN<br>"AS-IS"CONDITION |