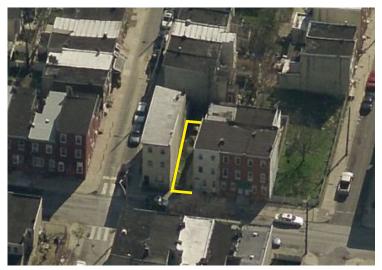

## **2117 S. 6th STREET**

## PROPERTY INFO

Zip Code : **19148** 

Neighborhood : WHITMAN, SOUTH PHILA

Asset Type : VACANT LOT

Approximate Lot Area

: 977 SF

Zoning : RSA-5

SINGLE-FAMILY ATTACHED

ATTACHED RESIDENTIAL

OPA Account No(s).: 392331405

Preferred Use : N/A

Other Info : ALL PROPERTIES

WILL BE SOLD IN

Philadelphia Redevelopment Authority (PRA) is now accepting bids for this development opportunity no later than the date above.