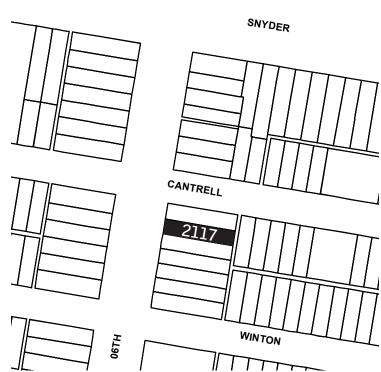

## **2117 S. 6th STREET**

## PROPERTY INFO

Zip Code : **19148** 

Neighborhood : WHITMAN, SOUTH PHILA

Asset Type : VACANT LOT

Approximate Lot Area

: 977 SF

Zoning : RSA-5

SINGLE-FAMILY ATTACHED

ATTACHED RESIDENTIAL

OPA Account No(s).: 392331405

Preferred Use : N/A

Other Info : ALL PROPERTIES

WILL BE SOLD IN

Philadelphia Redevelopment Authority (PRA) is now accepting bids for this development opportunity no later than the date above.