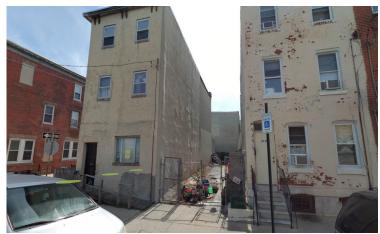

## **2117 S. 6th STREET**

## PROPERTY INFO

Zip Code : **19148** 

Neighborhood : WHITMAN, SOUTH PHILA

Asset Type : VACANT LOT

Approximate Lot Area

: 977 SF

Zoning : RSA-5

SINGLE-FAMILY ATTACHED

ATTACHED RESIDENTIAL

OPA Account No(s).: 392331405

Preferred Use : N/A

Other Info : ALL PROPERTIES

WILL BE SOLD IN

Philadelphia Redevelopment Authority (PRA) is now accepting bids for this development opportunity no later than the date above.