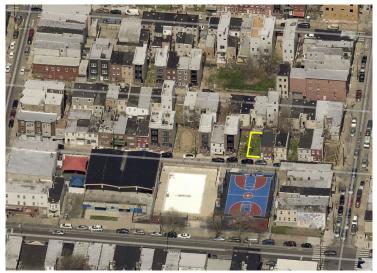

## **613 MERCY STREET**

## PROPERTY INFO

Zip Code : **19148** 

Neighborhood : GREENWICH

Asset Type : VACANT LOT

Approximate : **699 SF** Lot Area

RSA-5
Zoning : SINGLE-FAMILY

RESIDENTIAL

OPA Account No(s).: 393041610