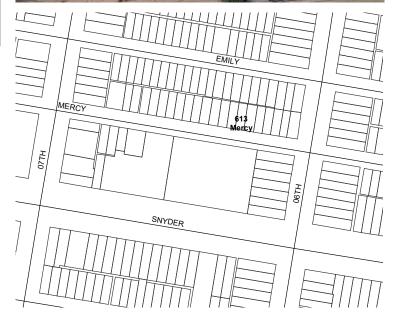

## **613 MERCY STREET**

## PROPERTY INFO

Zip Code : **19148** 

Neighborhood : GREENWICH

Asset Type : VACANT LOT

Approximate : **699 SF** Lot Area

RSA-5
Zoning : SINGLE-FAMILY

RESIDENTIAL

OPA Account No(s).: 393041610