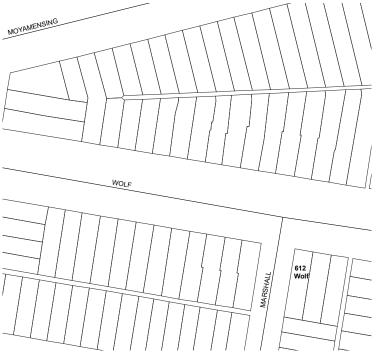

## 612 WOLF STREET

## PROPERTY INFO

Zip Code : 19148

Neighborhood : WHITMAN

**VACANT LOT** 

**Asset Type** 

960 SF

**Approximate** 

RSA5

Lot Area

SINGLE FAMILY

Zoning

: RESIDENTIAL

393102910

OPA Account No(s).:

N/A

Preferred Use