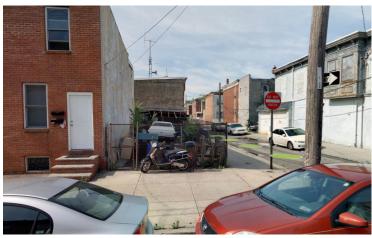

## 612 WOLF STREET

## PROPERTY INFO

Zip Code : 19148

Neighborhood : WHITMAN

**VACANT LOT** 

**Asset Type** 

960 SF

**Approximate** 

RSA5

Lot Area

SINGLE FAMILY

Zoning

: RESIDENTIAL

393102910

OPA Account No(s).:

N/A

Preferred Use