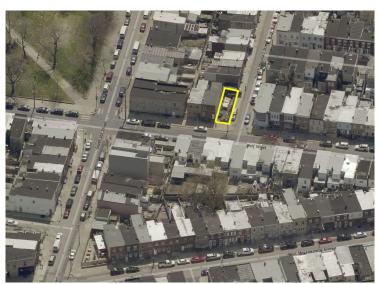

## 612 WOLF STREET

## PROPERTY INFO

Zip Code : 19148

Neighborhood : WHITMAN

**VACANT LOT** 

**Asset Type** 

960 SF

**Approximate** 

RSA5

Lot Area

SINGLE FAMILY

Zoning

: RESIDENTIAL

393102910

OPA Account No(s).:

N/A

Preferred Use