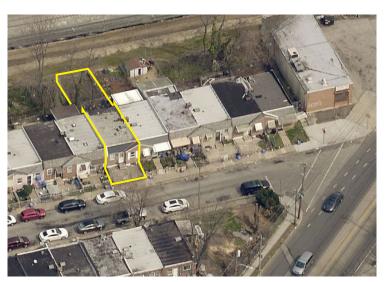

## **5511 WHEELER STREET**

## PROPERTY INFO

Zip Code : **19143** 

Neighborhood : KINGSESSING,

**SOUTHWEST PHILA** 

Asset Type : VACANT

**STRUCTURE** 

Approximate Lot Area

: 1,674 SF

Zoning : RM-1

MULTI-FAMILY RESIDENTIAL

OPA Account No(s).: 402163401

Preferred Use : N/A

Other Info : ALL PROPERTIES

WILL BE SOLD IN

"AS-IS" CONDITION

Philadelphia Redevelopment Authority (PRA) is now accepting bids for this development opportunity no later than the date above.