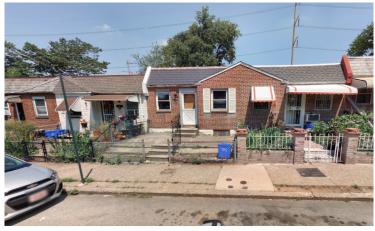

## **5511 WHEELER STREET**

## PROPERTY INFO

Zip Code : **19143** 

Neighborhood : KINGSESSING,

**SOUTHWEST PHILA** 

Asset Type : VACANT

**STRUCTURE** 

Approximate Lot Area

: 1,674 SF

Zoning : RM-1

MULTI-FAMILY RESIDENTIAL

OPA Account No(s).: 402163401

Preferred Use : N/A

Other Info : ALL PROPERTIES

WILL BE SOLD IN

"AS-IS" CONDITION

Philadelphia Redevelopment Authority (PRA) is now accepting bids for this development opportunity no later than the date above.