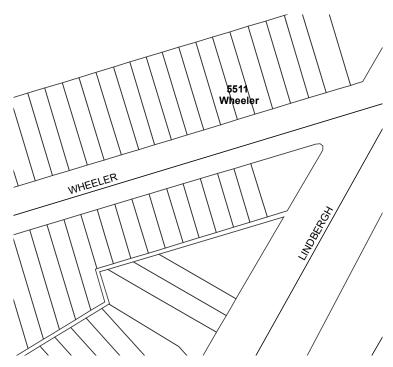

## **5511 WHEELER STREET**

## PROPERTY INFO

Zip Code : **19143** 

Neighborhood : KINGSESSING,

**SOUTHWEST PHILA** 

Asset Type : VACANT

**STRUCTURE** 

Approximate Lot Area

: 1,674 SF

Zoning : RM-1

MULTI-FAMILY RESIDENTIAL

OPA Account No(s).: 402163401

Preferred Use : N/A

Other Info : ALL PROPERTIES

WILL BE SOLD IN

"AS-IS" CONDITION

Philadelphia Redevelopment Authority (PRA) is now accepting bids for this development opportunity no later than the date above.