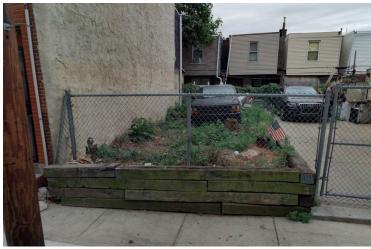

## **432 CANTRELL STREET**

## PROPERTY INFO

Zip Code : **19148** 

Neighborhood : WHITMAN

Asset Type : VACANT LOT

Approximate

Lot Area

: 1316 SF

RSA5

Zoning : SINGLE FAMILY

RESIDENTIAL

OPA Account No(s).: 392087810

Preferred Use : N/A

Other Info : ALL PROPERTIES

WILL BE SOLD IN

"AS-IS" CONDITION

Philadelphia Redevelopment Authority (PRA) is now accepting bids for this development opportunity no later than the date above.