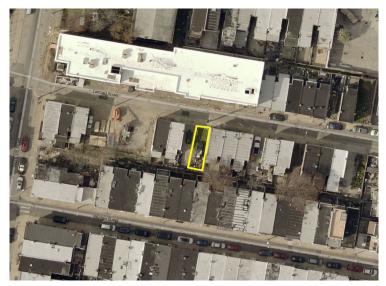

## **432 CANTRELL STREET**

## PROPERTY INFO

Zip Code : **19148** 

Neighborhood : WHITMAN

Asset Type : VACANT LOT

Approximate

Lot Area

: 1316 SF

RSA5

Zoning : SINGLE FAMILY

RESIDENTIAL

OPA Account No(s).: 392087810

Preferred Use : N/A

Other Info : ALL PROPERTIES

WILL BE SOLD IN

"AS-IS" CONDITION

Philadelphia Redevelopment Authority (PRA) is now accepting bids for this development opportunity no later than the date above.