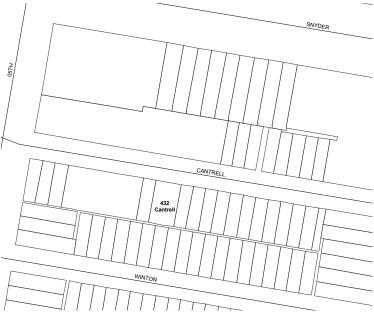

## **432 CANTRELL STREET**

## PROPERTY INFO

Zip Code : **19148** 

Neighborhood : WHITMAN

Asset Type : VACANT LOT

Approximate

Lot Area

: 1316 SF

RSA5

Zoning : SINGLE FAMILY

RESIDENTIAL

OPA Account No(s).: 392087810

Preferred Use : N/A

Other Info : ALL PROPERTIES

WILL BE SOLD IN

"AS-IS" CONDITION

Philadelphia Redevelopment Authority (PRA) is now accepting bids for this development opportunity no later than the date above.