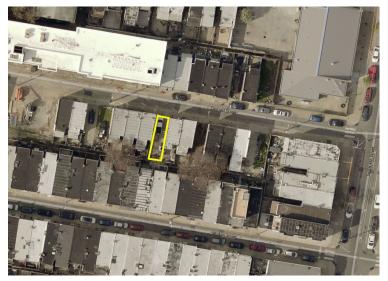

## **424 CANTRELL STREET**

## PROPERTY INFO

Zip Code : **19148** 

Neighborhood : WHITMAN

Asset Type : VACANT LOT

Approximate Lot Area : 658 SF

RSA5

Zoning : **SINGLE FAMILY** 

RESIDENTIAL

OPA Account No(s).: 392087400

Preferred Use : N/A

Other Info : ALL PROPERTIES

WILL BE SOLD IN

"AS-IS" CONDITION

Philadelphia Redevelopment Authority (PRA) is now accepting bids for this development opportunity no later than the date above.