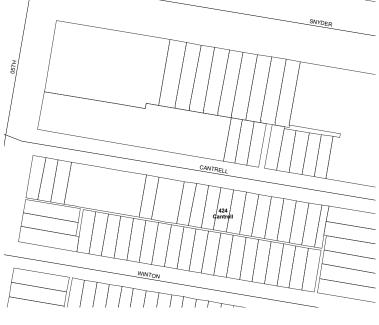

## **424 CANTRELL STREET**

## PROPERTY INFO

Zip Code : **19148** 

Neighborhood : WHITMAN

Asset Type : VACANT LOT

Approximate Lot Area : 658 SF

RSA5

Zoning : **SINGLE FAMILY** 

RESIDENTIAL

OPA Account No(s).: 392087400

Preferred Use : N/A

Other Info : ALL PROPERTIES

WILL BE SOLD IN

"AS-IS" CONDITION

Philadelphia Redevelopment Authority (PRA) is now accepting bids for this development opportunity no later than the date above.