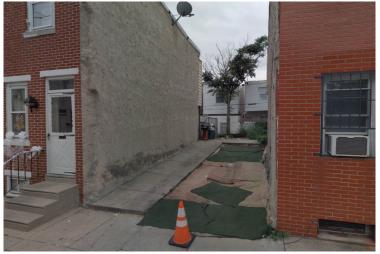

## **424 CANTRELL STREET**

## PROPERTY INFO

Zip Code : **19148** 

Neighborhood : WHITMAN

Asset Type : VACANT LOT

Approximate Lot Area : 658 SF

RSA5

Zoning : **SINGLE FAMILY** 

RESIDENTIAL

OPA Account No(s).: 392087400

Preferred Use : N/A

Other Info : ALL PROPERTIES

WILL BE SOLD IN

"AS-IS" CONDITION

Philadelphia Redevelopment Authority (PRA) is now accepting bids for this development opportunity no later than the date above.