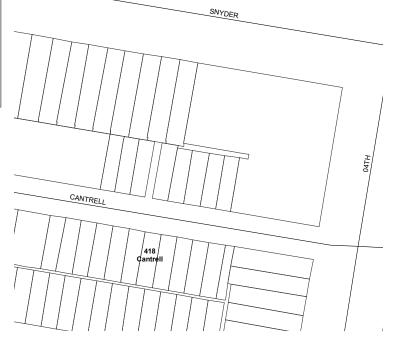

# **418 CANTRELL STREET**

#### **PROPERTY INFO**

| Zip Code<br>Neighborhood            |   | 19148<br>WHITMAN                                      |
|-------------------------------------|---|-------------------------------------------------------|
| Asset Type                          | • | VACANT LOT                                            |
| Approximate<br>Lot Area<br>Zoning   |   | 658 SF<br>RSA-5<br>SINGLE FAMILY<br>RESIDENTIAL       |
| OPA Account No(s).<br>Preferred Use |   | 392087105<br>N/A                                      |
| Other Info                          |   | ALL PROPERTIES<br>WILL BE SOLD IN<br>"AS-IS"CONDITION |