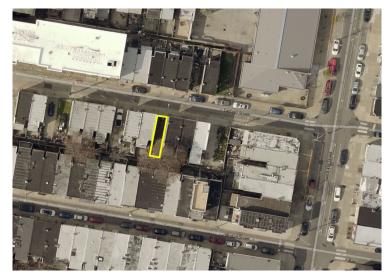

# **418 CANTRELL STREET**

#### **PROPERTY INFO**

| Zip Code<br>Neighborhood            |   | 19148<br>WHITMAN                                      |
|-------------------------------------|---|-------------------------------------------------------|
| Asset Type                          | • | VACANT LOT                                            |
| Approximate<br>Lot Area<br>Zoning   |   | 658 SF<br>RSA-5<br>SINGLE FAMILY<br>RESIDENTIAL       |
| OPA Account No(s).<br>Preferred Use |   | 392087105<br>N/A                                      |
| Other Info                          |   | ALL PROPERTIES<br>WILL BE SOLD IN<br>"AS-IS"CONDITION |