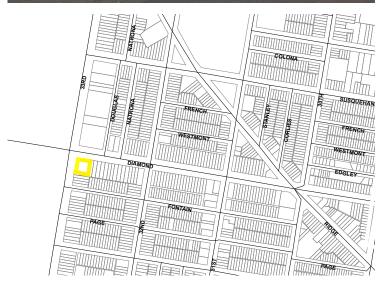

# **3230-38 DIAMOND STREET**

### **PROPERTY INFO**

| Zip Code                | : | 19121                                                  |
|-------------------------|---|--------------------------------------------------------|
| Neighborhood            | • | STRAWBERRY MANSION                                     |
| Asset Type              | : | VACANT LOT                                             |
| Approximate<br>Lot Area | • | 10,178 SF                                              |
| Zoning                  | : | RM-1<br>MULTI-FAMILY<br>RESIDENTIAL                    |
| OPA Account No.         | : | 323123150                                              |
| Preferred Use           | : | MIXED USE/ GROUND<br>FLOOR RETAIL<br>COMMUNITY AMENITY |
| Other Info              | : | ALL PROPERTIES<br>WILL BE SOLD IN<br>"AS-IS"CONDITION  |