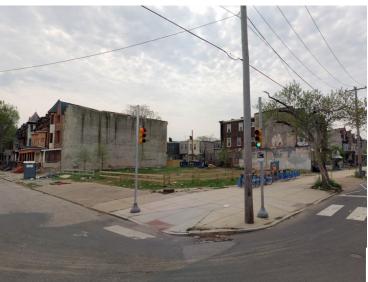

# **3230-38 DIAMOND STREET**

### **PROPERTY INFO**

| Zip Code                | : | 19121                                                  |
|-------------------------|---|--------------------------------------------------------|
| Neighborhood            | • | STRAWBERRY MANSION                                     |
| Asset Type              | : | VACANT LOT                                             |
| Approximate<br>Lot Area | • | 10,178 SF                                              |
| Zoning                  | : | RM-1<br>MULTI-FAMILY<br>RESIDENTIAL                    |
| OPA Account No.         | : | 323123150                                              |
| Preferred Use           | : | MIXED USE/ GROUND<br>FLOOR RETAIL<br>COMMUNITY AMENITY |
| Other Info              | : | ALL PROPERTIES<br>WILL BE SOLD IN<br>"AS-IS"CONDITION  |