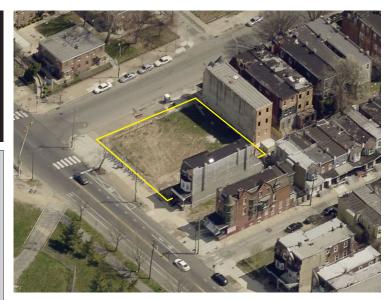

# **3230-38 DIAMOND STREET**

### **PROPERTY INFO**

| Zip Code                | : | 19121                                                  |
|-------------------------|---|--------------------------------------------------------|
| Neighborhood            | • | STRAWBERRY MANSION                                     |
| Asset Type              | : | VACANT LOT                                             |
| Approximate<br>Lot Area | • | 10,178 SF                                              |
| Zoning                  | : | RM-1<br>MULTI-FAMILY<br>RESIDENTIAL                    |
| OPA Account No.         | : | 323123150                                              |
| Preferred Use           | : | MIXED USE/ GROUND<br>FLOOR RETAIL<br>COMMUNITY AMENITY |
| Other Info              | : | ALL PROPERTIES<br>WILL BE SOLD IN<br>"AS-IS"CONDITION  |