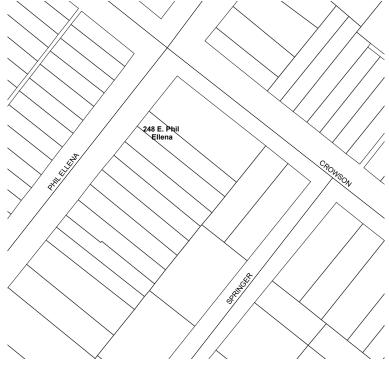

## 248 E. PHIL ELLENA STREET

## PROPERTY INFO

Zip Code : **19119** 

Neighborhood : EAST MOUNT AIRY

Asset Type : VACANT

LOT

Approximate : 1654 SF

Lot Area RSA-5

Zoning : SINGLE-FAMILY

RESIDENTIAL

OPA Account No(s).: 221198200

Preferred Use : N/A

Other Info : ALL PROPERTIES

WILL BE SOLD IN

"AS-IS" CONDITION

Philadelphia Redevelopment Authority (PRA) is now accepting bids for this development opportunity no later than the date above.