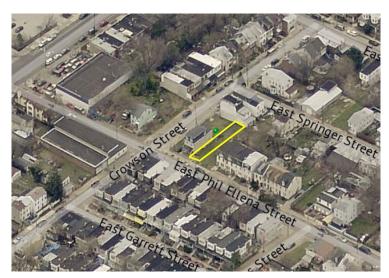

## 248 E. PHIL ELLENA STREET

## PROPERTY INFO

Zip Code : **19119** 

Neighborhood : EAST MOUNT AIRY

Asset Type : VACANT

LOT

Approximate : 1654 SF

Lot Area RSA-5

Zoning : SINGLE-FAMILY

RESIDENTIAL

OPA Account No(s).: 221198200

Preferred Use : N/A

Other Info : ALL PROPERTIES

WILL BE SOLD IN

"AS-IS" CONDITION

Philadelphia Redevelopment Authority (PRA) is now accepting bids for this development opportunity no later than the date above.