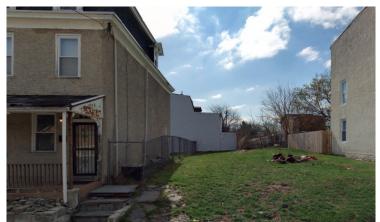

## 248 E. PHIL ELLENA STREET

## PROPERTY INFO

Zip Code : **19119** 

Neighborhood : EAST MOUNT AIRY

Asset Type : VACANT

LOT

Approximate : 1654 SF

Lot Area RSA-5

Zoning : SINGLE-FAMILY

RESIDENTIAL

OPA Account No(s).: 221198200

Preferred Use : N/A

Other Info : ALL PROPERTIES

WILL BE SOLD IN

"AS-IS" CONDITION

Philadelphia Redevelopment Authority (PRA) is now accepting bids for this development opportunity no later than the date above.