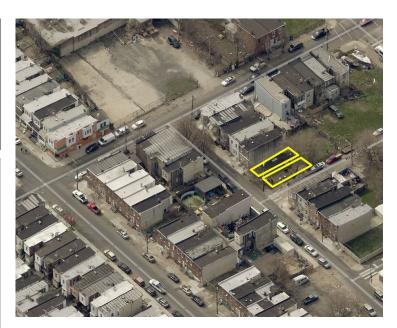

## 2250 E.WILLIAM STREET 2252 E.WILLIAM STREET

## PROPERTY INFO

Zip Code : **19134** 

Neighborhood : PORT RICHMOND

Asset Type : VACANT LOT VACANT LOT

Approximate : **832 SF + 832 SF** 

Lot Area

Zoning : RSA-5 + RSA-5 SINGLE-FAMILY

RESIDENTIAL