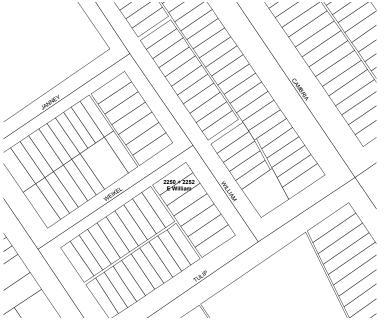

## 2250 E.WILLIAM STREET 2252 E.WILLIAM STREET

## PROPERTY INFO

Zip Code : **19134** 

Neighborhood : PORT RICHMOND

Asset Type : VACANT LOT VACANT LOT

Approximate : **832 SF + 832 SF** 

Lot Area

Zoning : RSA-5 + RSA-5 SINGLE-FAMILY

RESIDENTIAL