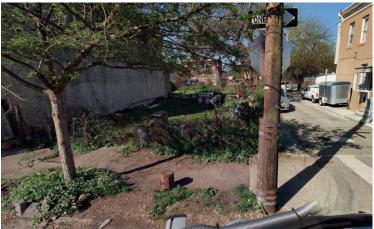

## PROPERTY INFO

Zip Code : **19134** 

Neighborhood : PORT RICHMOND

Asset Type : VACANT LOT VACANT LOT

Approximate : **832 SF + 832 SF** 

Lot Area

Zoning : RSA-5 + RSA-5 SINGLE-FAMILY

RESIDENTIAL