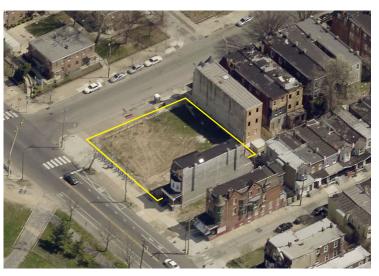

## 3230-38 DIAMOND STREET

## PROPERTY INFO

Zip Code : **19121** 

Neighborhood : STRAWBERRY MANSION

**NORTH PHILA** 

Asset Type : VACANT LOT

Approximate

Lot Area

: 10,000 SF

Zoning : RM-1, MULTI-FAMILY

RESIDENTIAL

OPA Account No.: 323123150

Preferred Use : N/A

Other Info : ALL PROPERTIES

WILL BE SOLD IN

"AS-IS" CONDITION

Philadelphia Redevelopment Authority (PRA) is now accepting bids for this development opportunity no later than the date above.