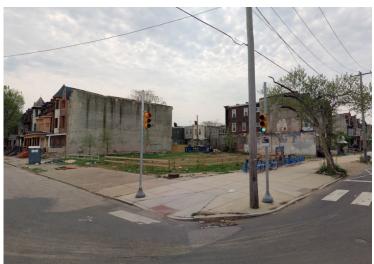

## 3230-38 DIAMOND STREET

## PROPERTY INFO

Zip Code : **19121** 

Neighborhood : STRAWBERRY MANSION

**NORTH PHILA** 

Asset Type : VACANT LOT

Approximate

Lot Area

: 10,000 SF

Zoning : RM-1, MULTI-FAMILY

RESIDENTIAL

OPA Account No.: 323123150

Preferred Use : N/A

Other Info : ALL PROPERTIES

WILL BE SOLD IN

"AS-IS" CONDITION

Philadelphia Redevelopment Authority (PRA) is now accepting bids for this development opportunity no later than the date above.